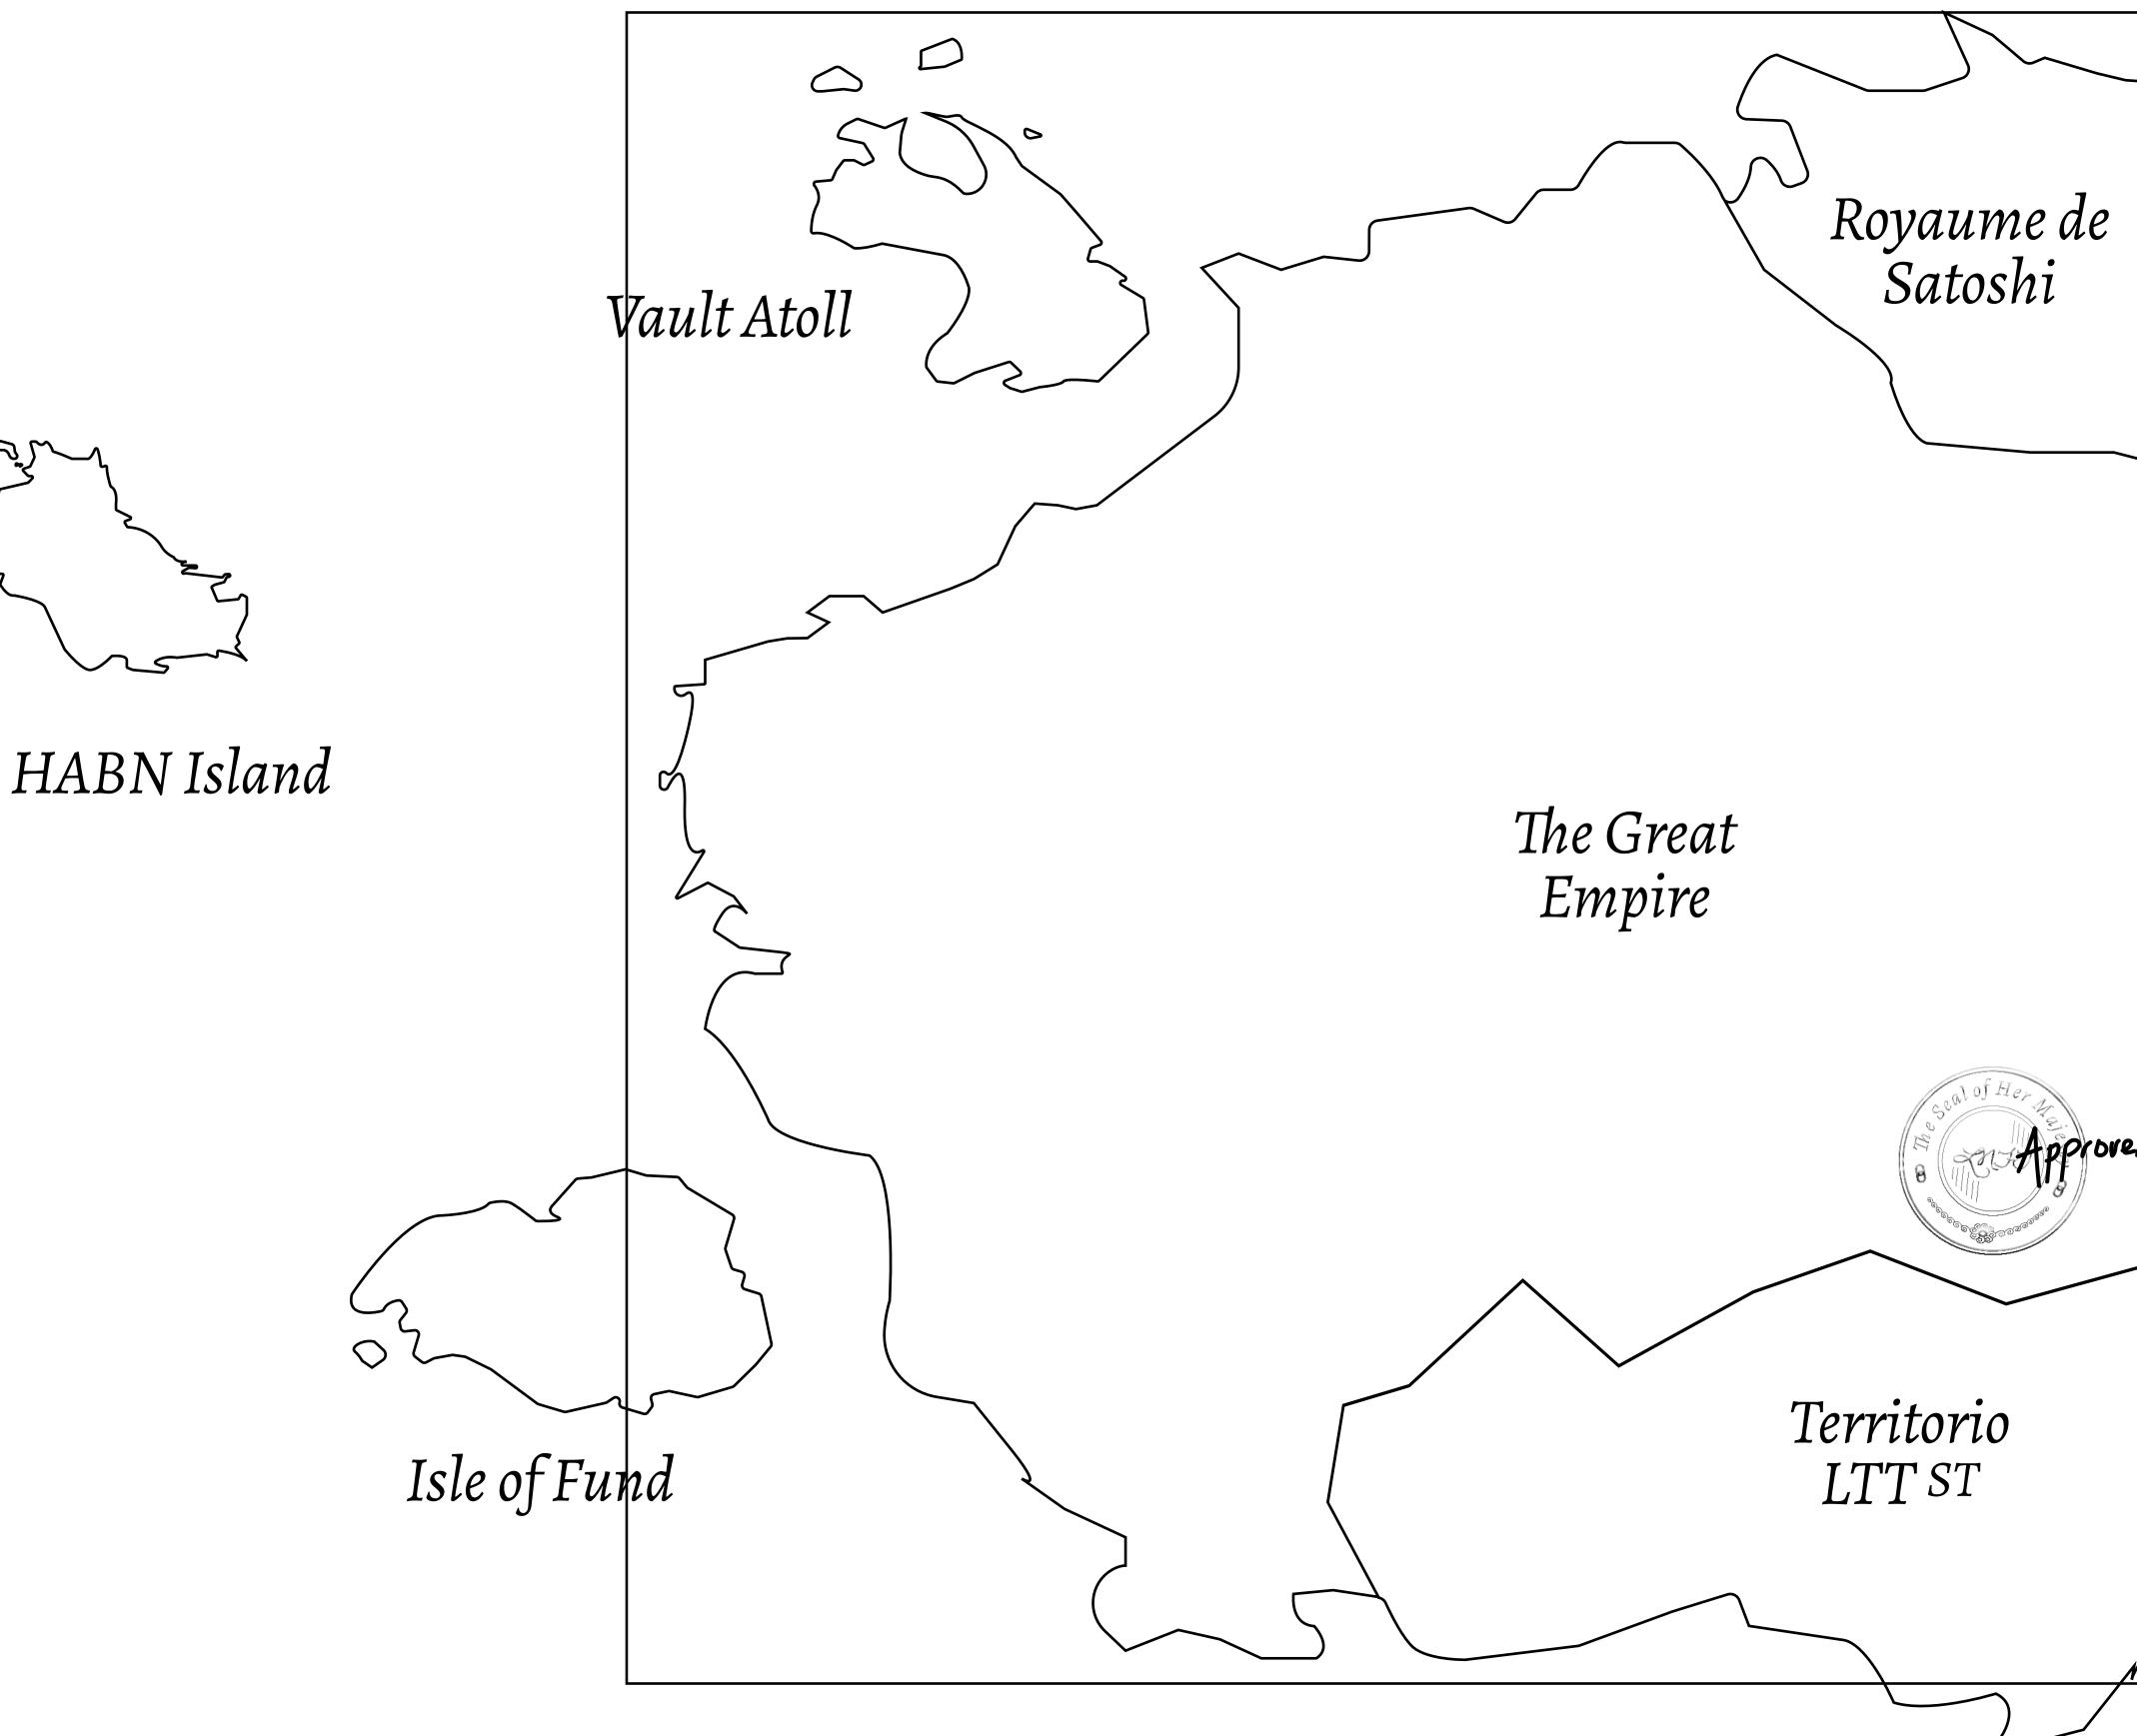

### H.M. LNFT Land Registry

ADMINISTRATIVE AREA

OWNER ENTITLEMENT

**THE GREAT** 

**Type W-GE: Sl** (rewarded in C

|                                 | TITLE NUMBER<br>L2094-221121 |                              |              |               |
|---------------------------------|------------------------------|------------------------------|--------------|---------------|
| y                               |                              |                              |              |               |
| EMPIRE                          | ISSUED                       | 22 November 2021             | Jo.J.        | SCALE 1/50000 |
| Share of 0.3%<br>Credits); Mint |                              | sales based on numbe<br>ries | er of NFT St | tories minted |

## PLOT L2094 BOUNDARY: 1.52 KM