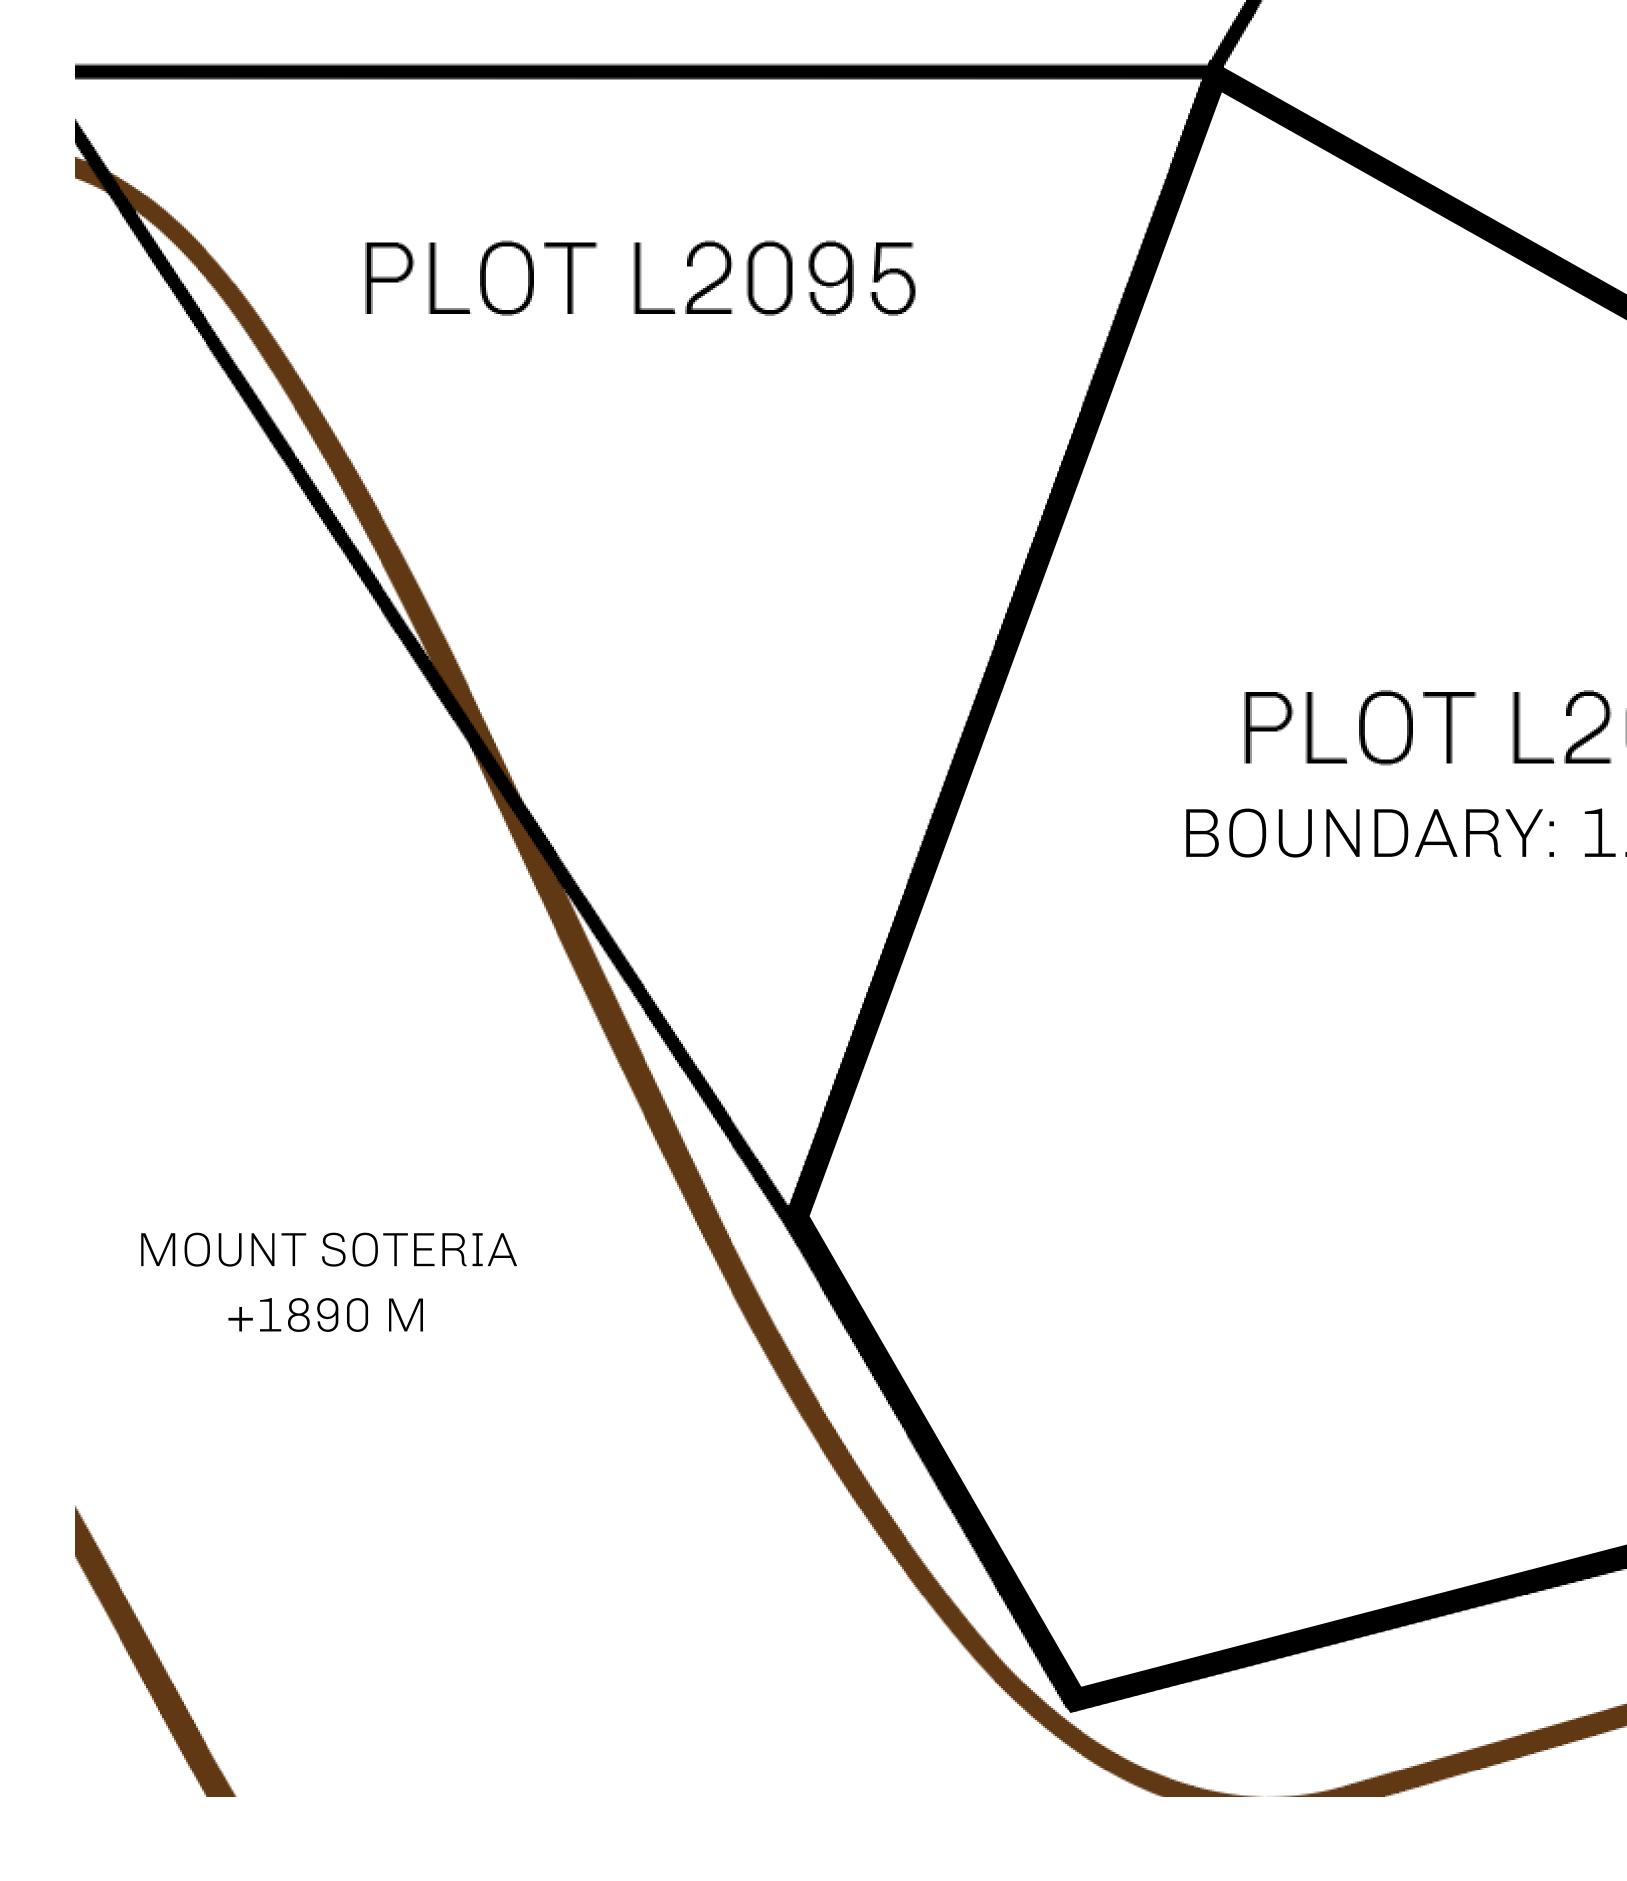

## LOOT NFT WORLD

 $\int$ 















### H.M. LNFT Land Registry

ADMINISTRATIVE AREA

OWNER ENTITLEMENT

**THE GREAT** 

**Type W-GE: Sl** (rewarded in C



|                                 | TITLE NUMBER<br>L2094-221121 |                              |              |               |
|---------------------------------|------------------------------|------------------------------|--------------|---------------|
| y                               |                              |                              |              |               |
| EMPIRE                          | ISSUED                       | 22 November 2021             | Jo.J.        | SCALE 1/50000 |
| Share of 0.3%<br>Credits); Mint |                              | sales based on numbe<br>ries | er of NFT St | tories minted |

## PLOT L2094 BOUNDARY: 1.52 KM



# P(())





### **OFFICIAL PERSPECTIVE SHEET FOR FILING**

Indicate vantage point for each drawing. Copy and mark ea