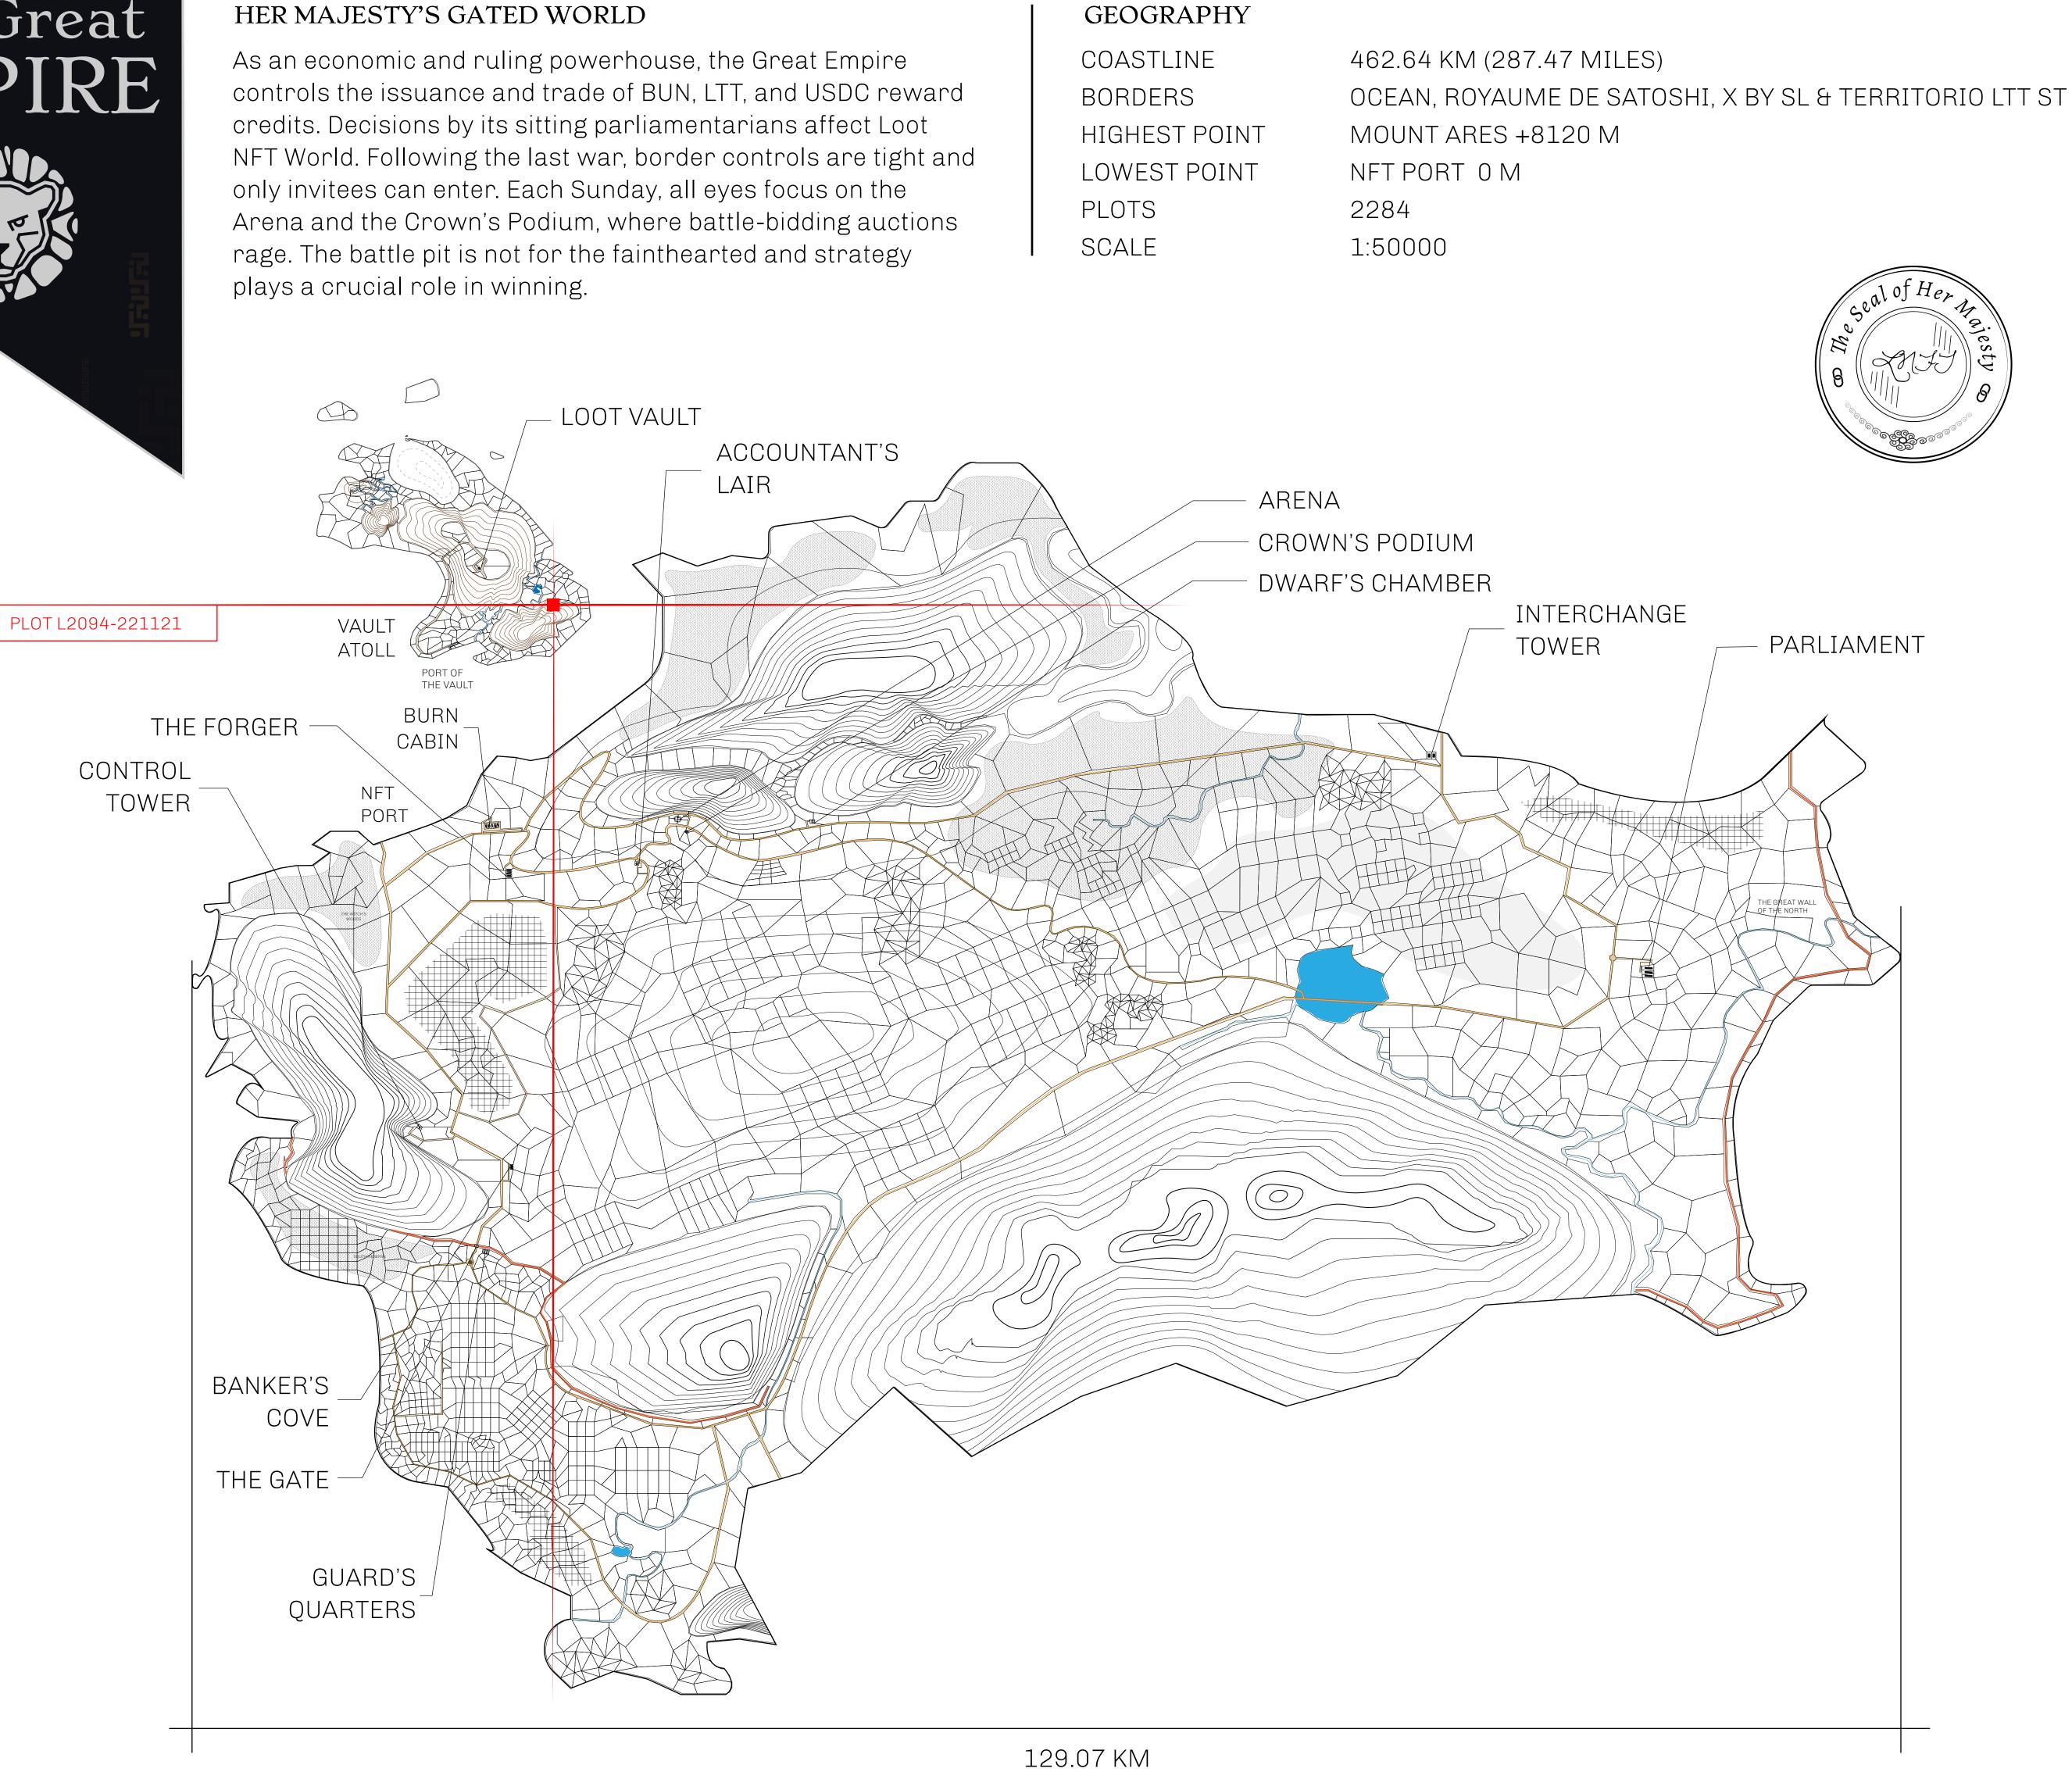

### H.M. LNFT Land Registry

ADMINISTRATIVE AREA

OWNER ENTITLEMENT

**THE GREAT** 

**Type W-GE: Sl** (rewarded in C

|                                 | TITLE NUMBER<br>L2094-221121 |                              |              |               |
|---------------------------------|------------------------------|------------------------------|--------------|---------------|
| y                               |                              |                              |              |               |
| EMPIRE                          | ISSUED                       | 22 November 2021             | Jo.J.        | SCALE 1/50000 |
| Share of 0.3%<br>Credits); Mint |                              | sales based on numbe<br>ries | er of NFT St | tories minted |

## PLOT L2094 BOUNDARY: 1.52 KM