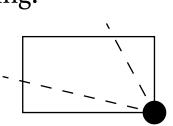

### **OFFICIAL PERSPECTIVE SHEET FOR FILING**

Indicate vantage point for each drawing. Copy and mark each sheet required prior to filing.

Guide - Vantage point should be indicated as shown in the diagram: