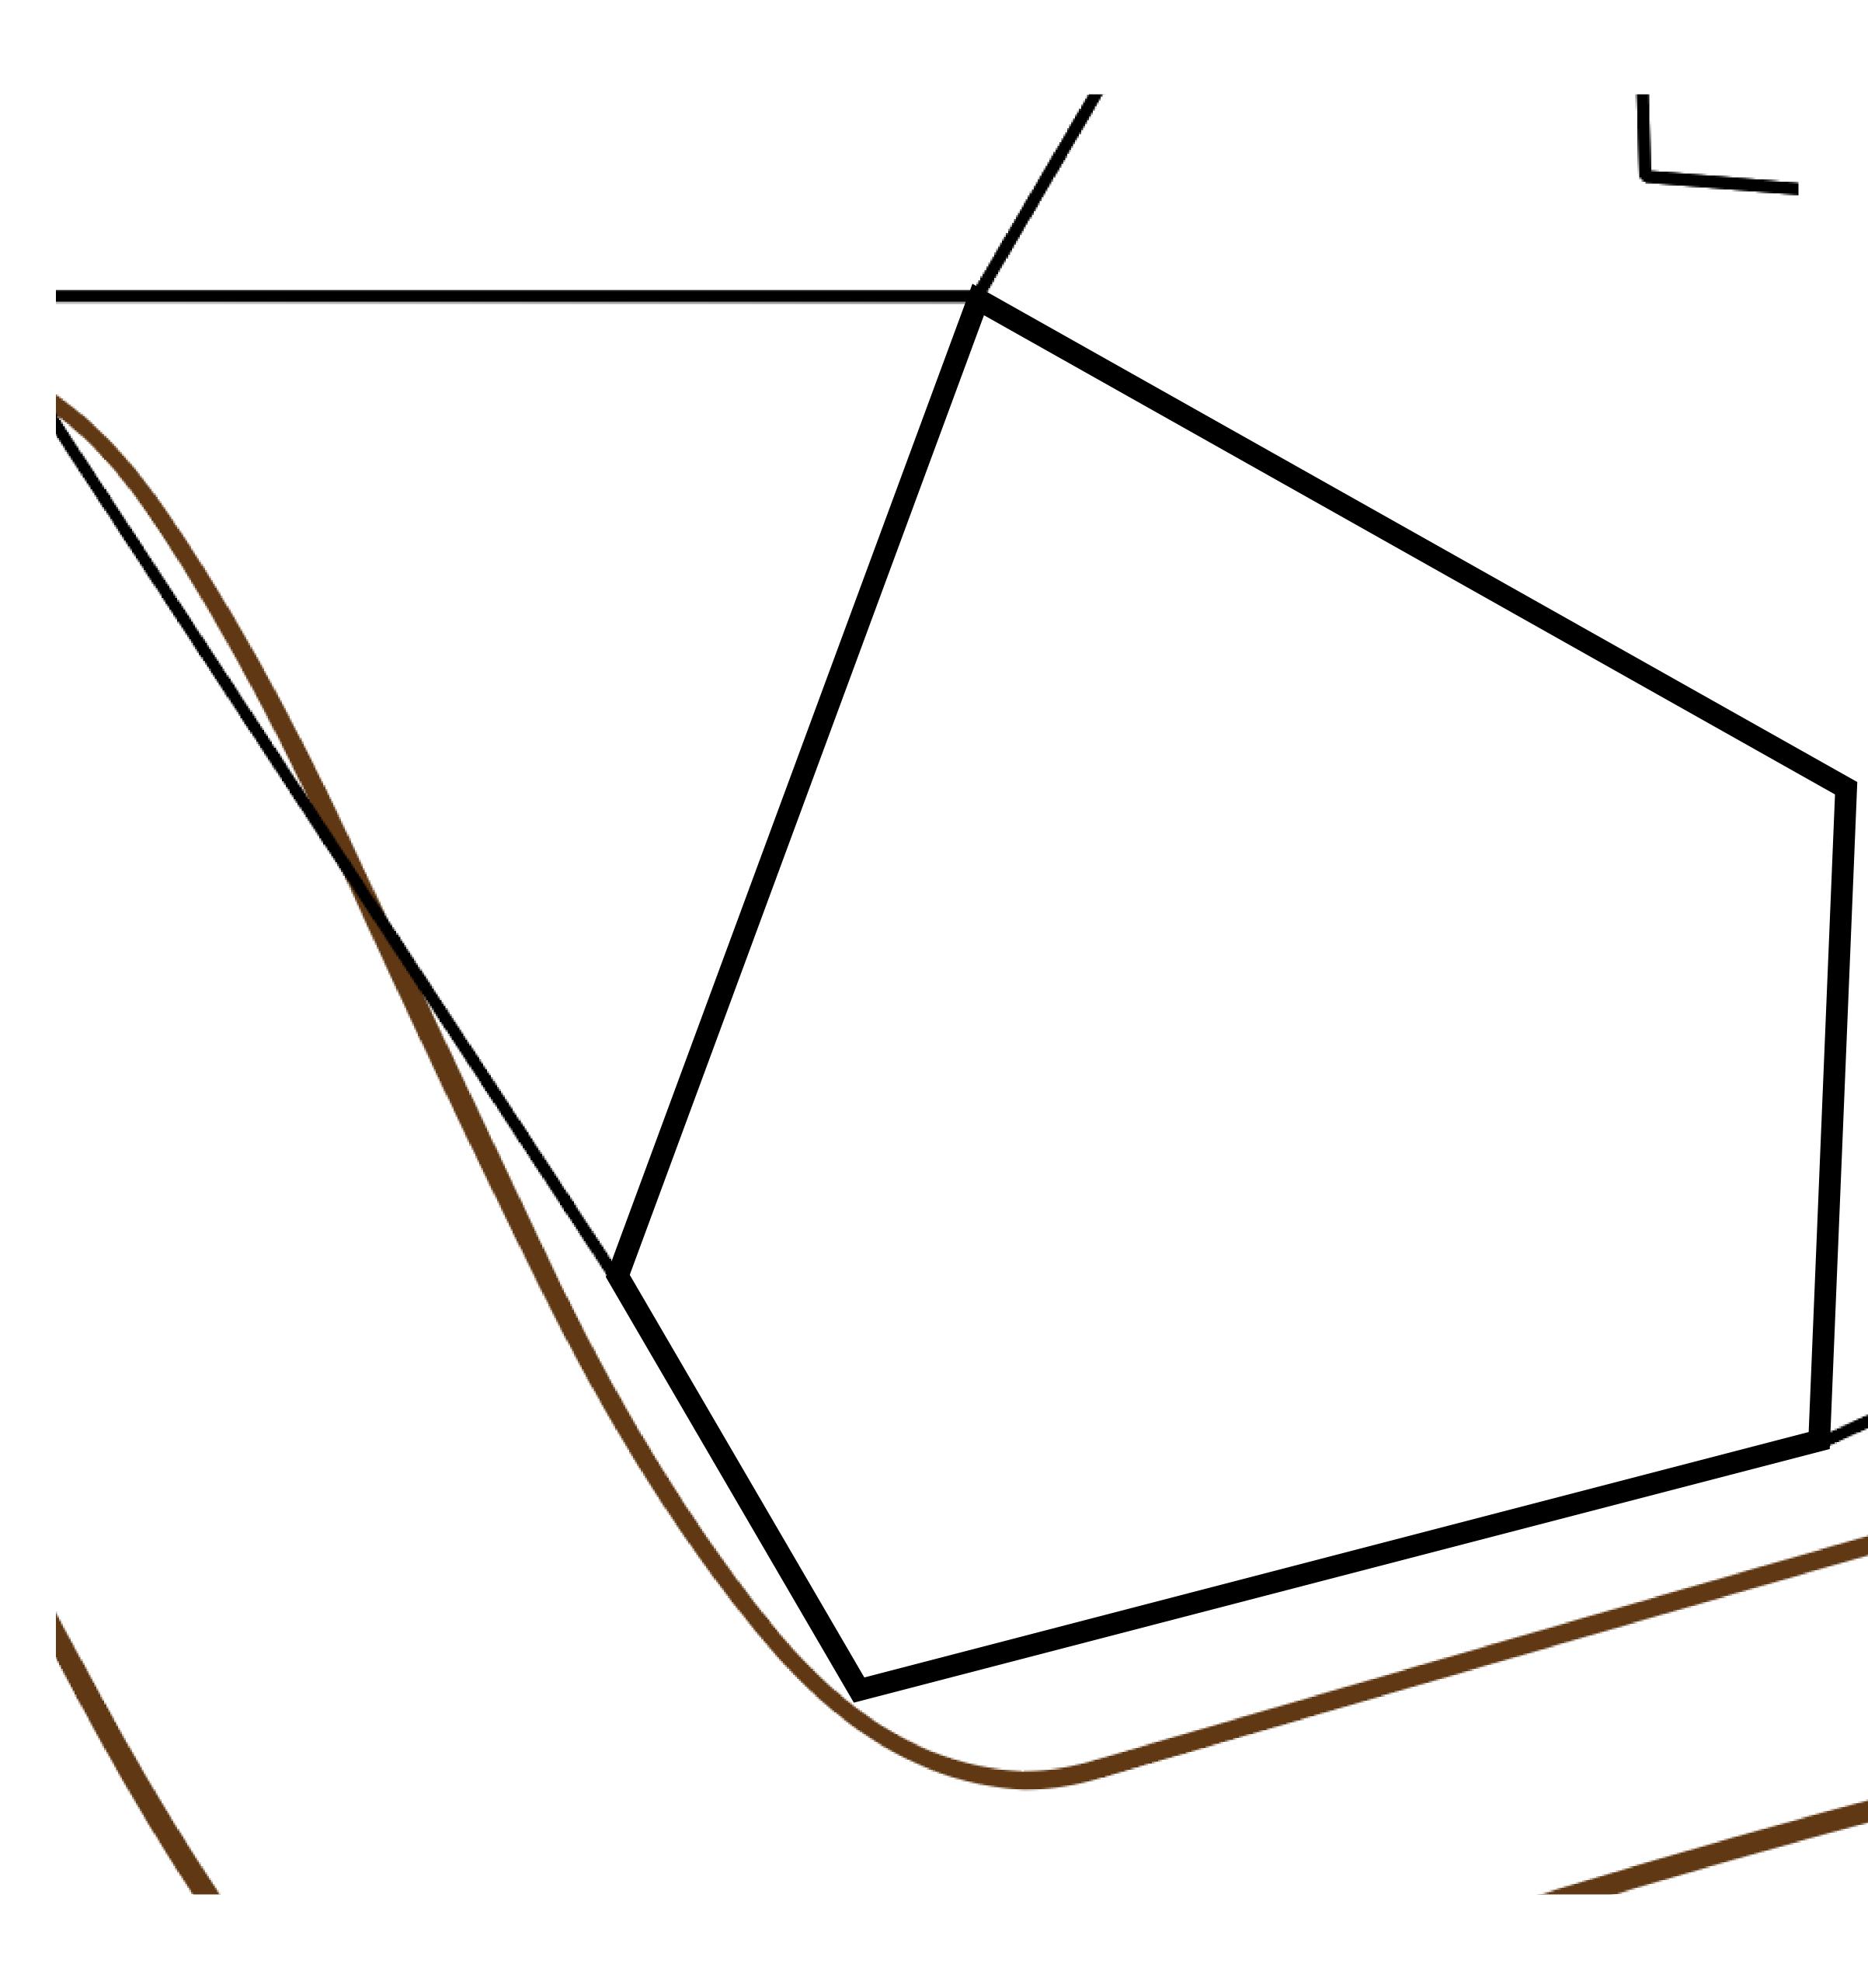

Land Registry

ADMINISTRATIVE AREA

OWNER ENTITLEMENT

**THE GREAT** 

**Type W-GE: Sl** (rewarded in C



|                                 | TITLE NUMBER<br>L2094-221121 |                              |              |               |
|---------------------------------|------------------------------|------------------------------|--------------|---------------|
| y                               |                              |                              |              |               |
| EMPIRE                          | ISSUED                       | 22 November 2021             | Jo.J.        | SCALE 1/50000 |
| Share of 0.3%<br>Credits); Mint |                              | sales based on numbe<br>ries | er of NFT St | tories minted |

## PLOT L2094 BOUNDARY: 1.52 KM



# P(())





### **OFFICIAL PERSPECTIVE SHEET FOR FILING**

Indicate vantage point for each drawing. Copy and mark each sheet required prior to filing.

Guide - Vantage point should be indicated as shown in the diagram: