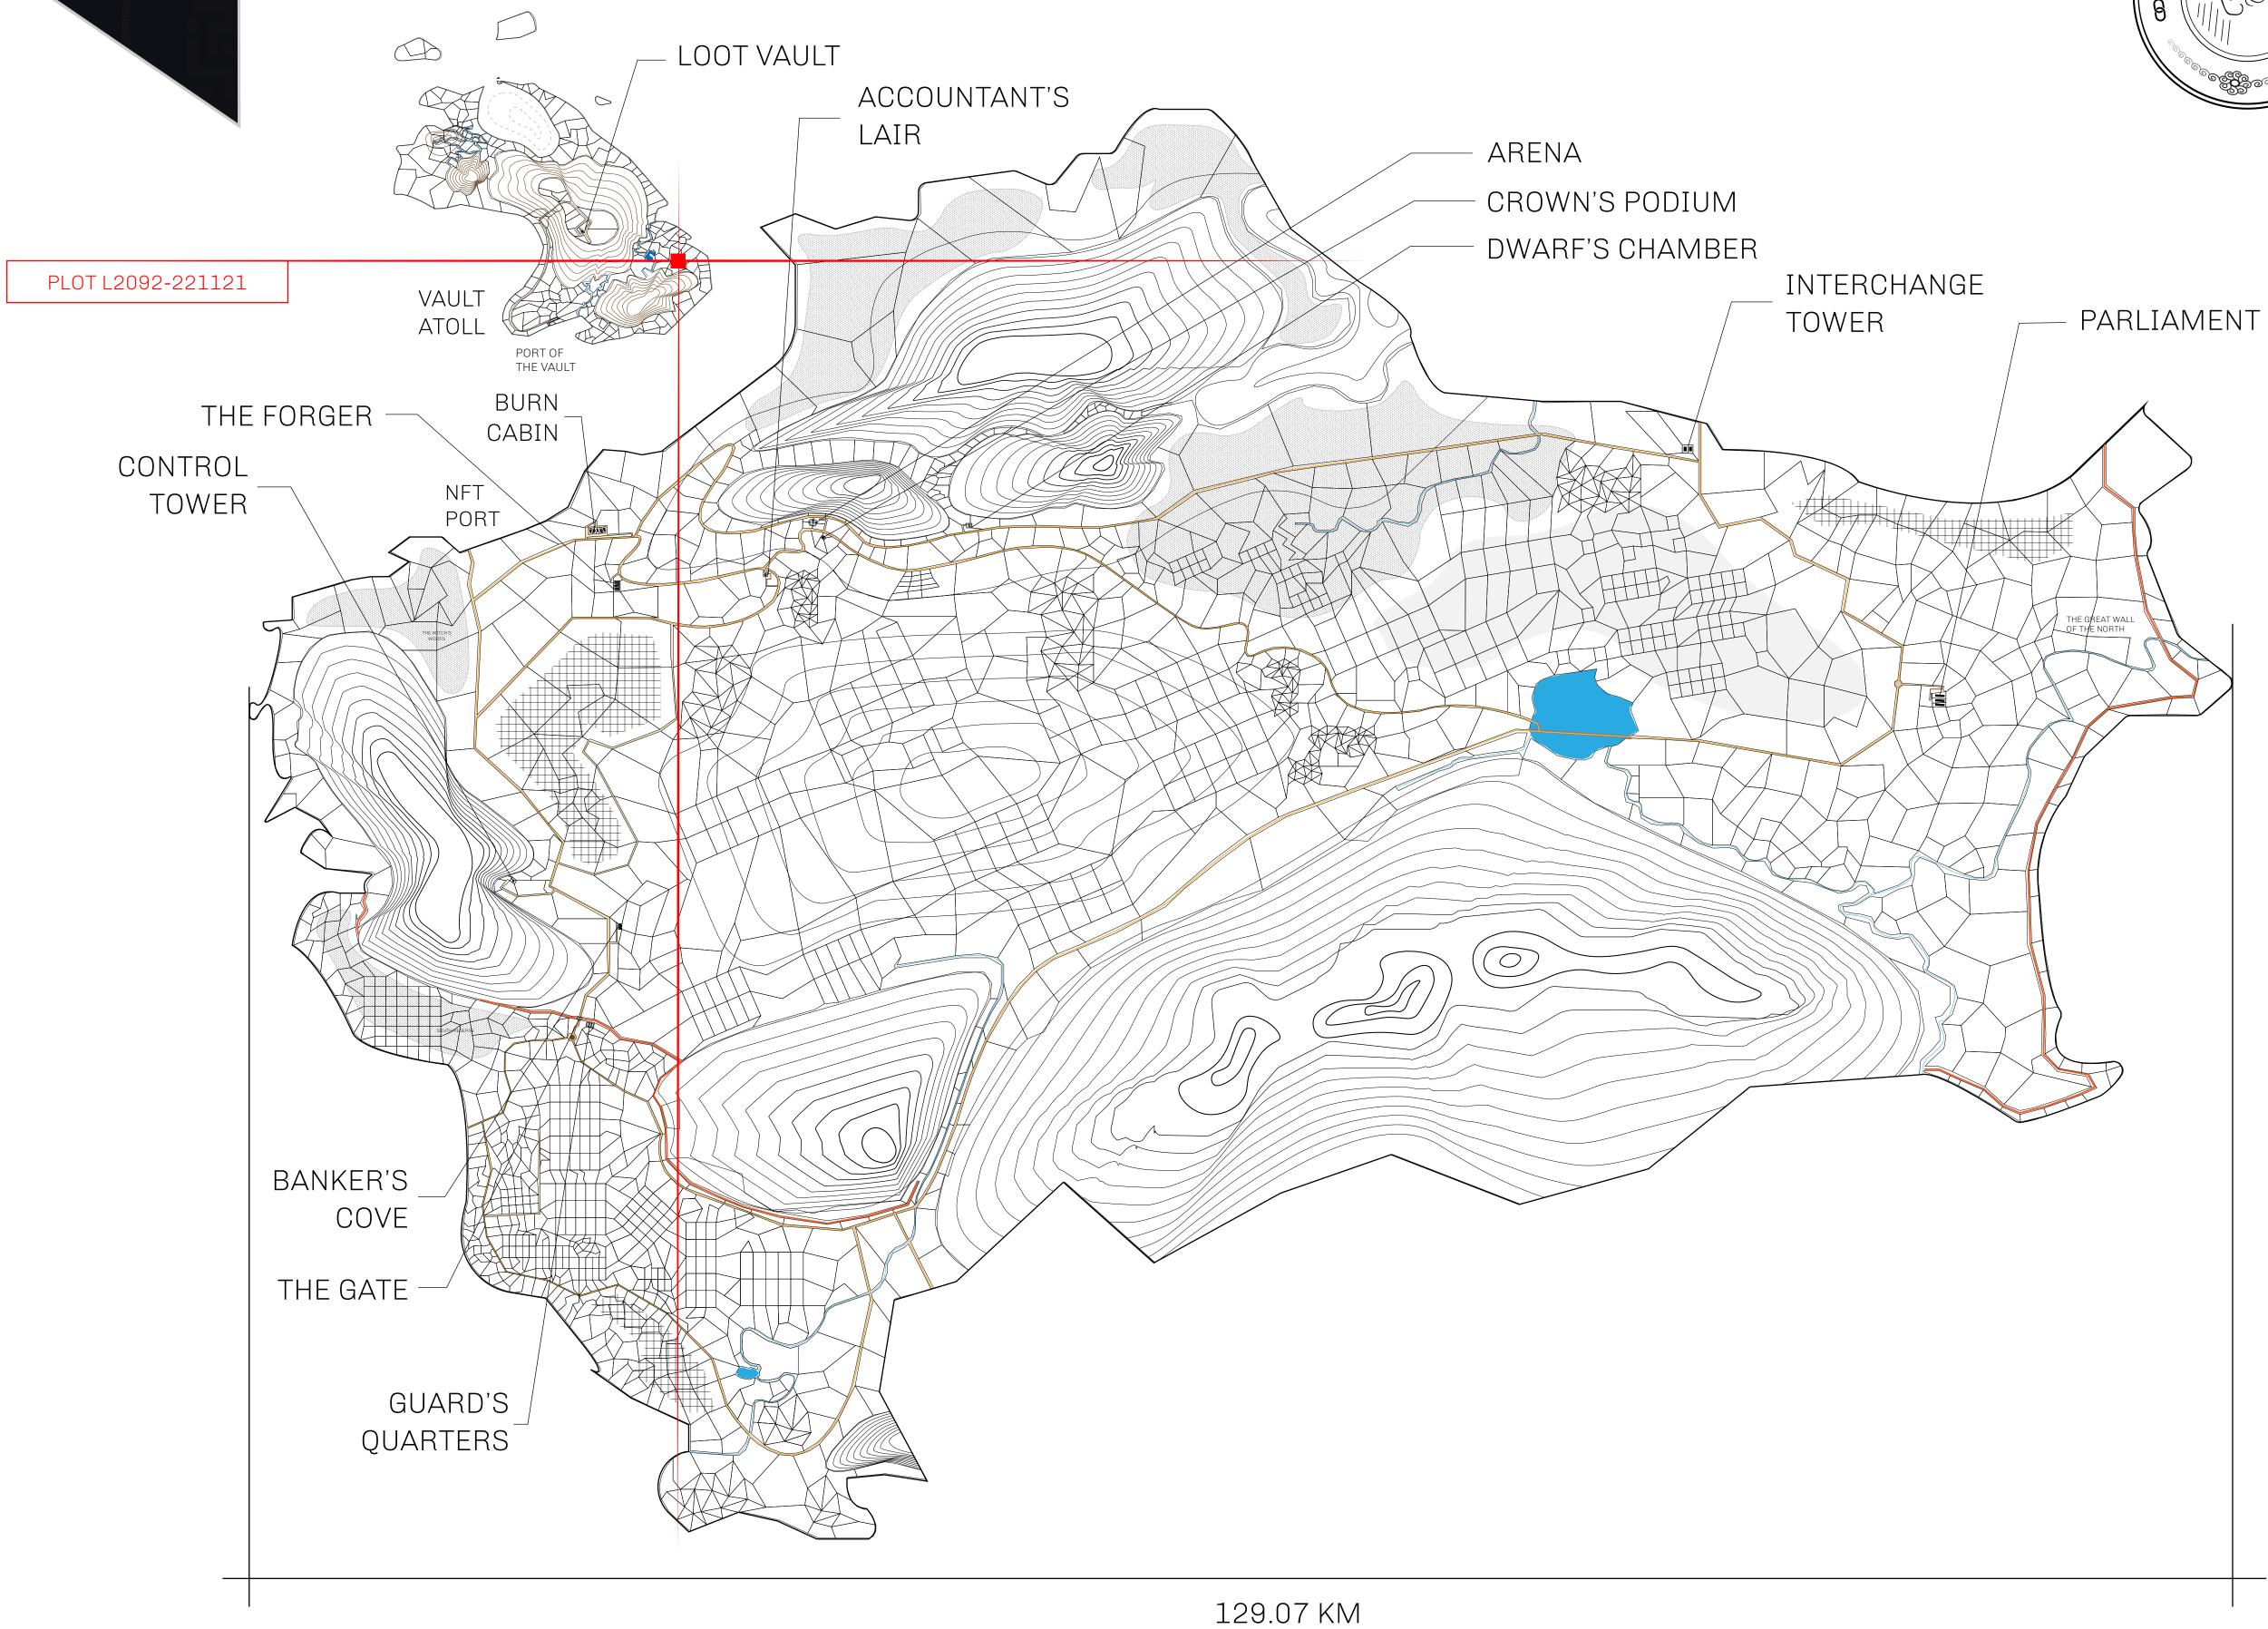

## **GEOGRAPHY**

COASTLINE 462.64 KM (287.47 MILES)

BORDERS OCEAN, ROYAUME DE SATOSHI, X BY SL & TERRITORIO LTT ST

HIGHEST POINT MOUNT ARES +8120 M

LOWEST POINT NFT PORT 0 M

PLOTS 2284 SCALE 1:50000

## H.M. LNFT Land Registry

L2092-221121

TITLE NUMBER

ADMINISTRATIVE AREA

THE GREAT EMPIRE

ISSUED 22 November 2021

SCALE 1/50000

OWNER ENTITLEMENT