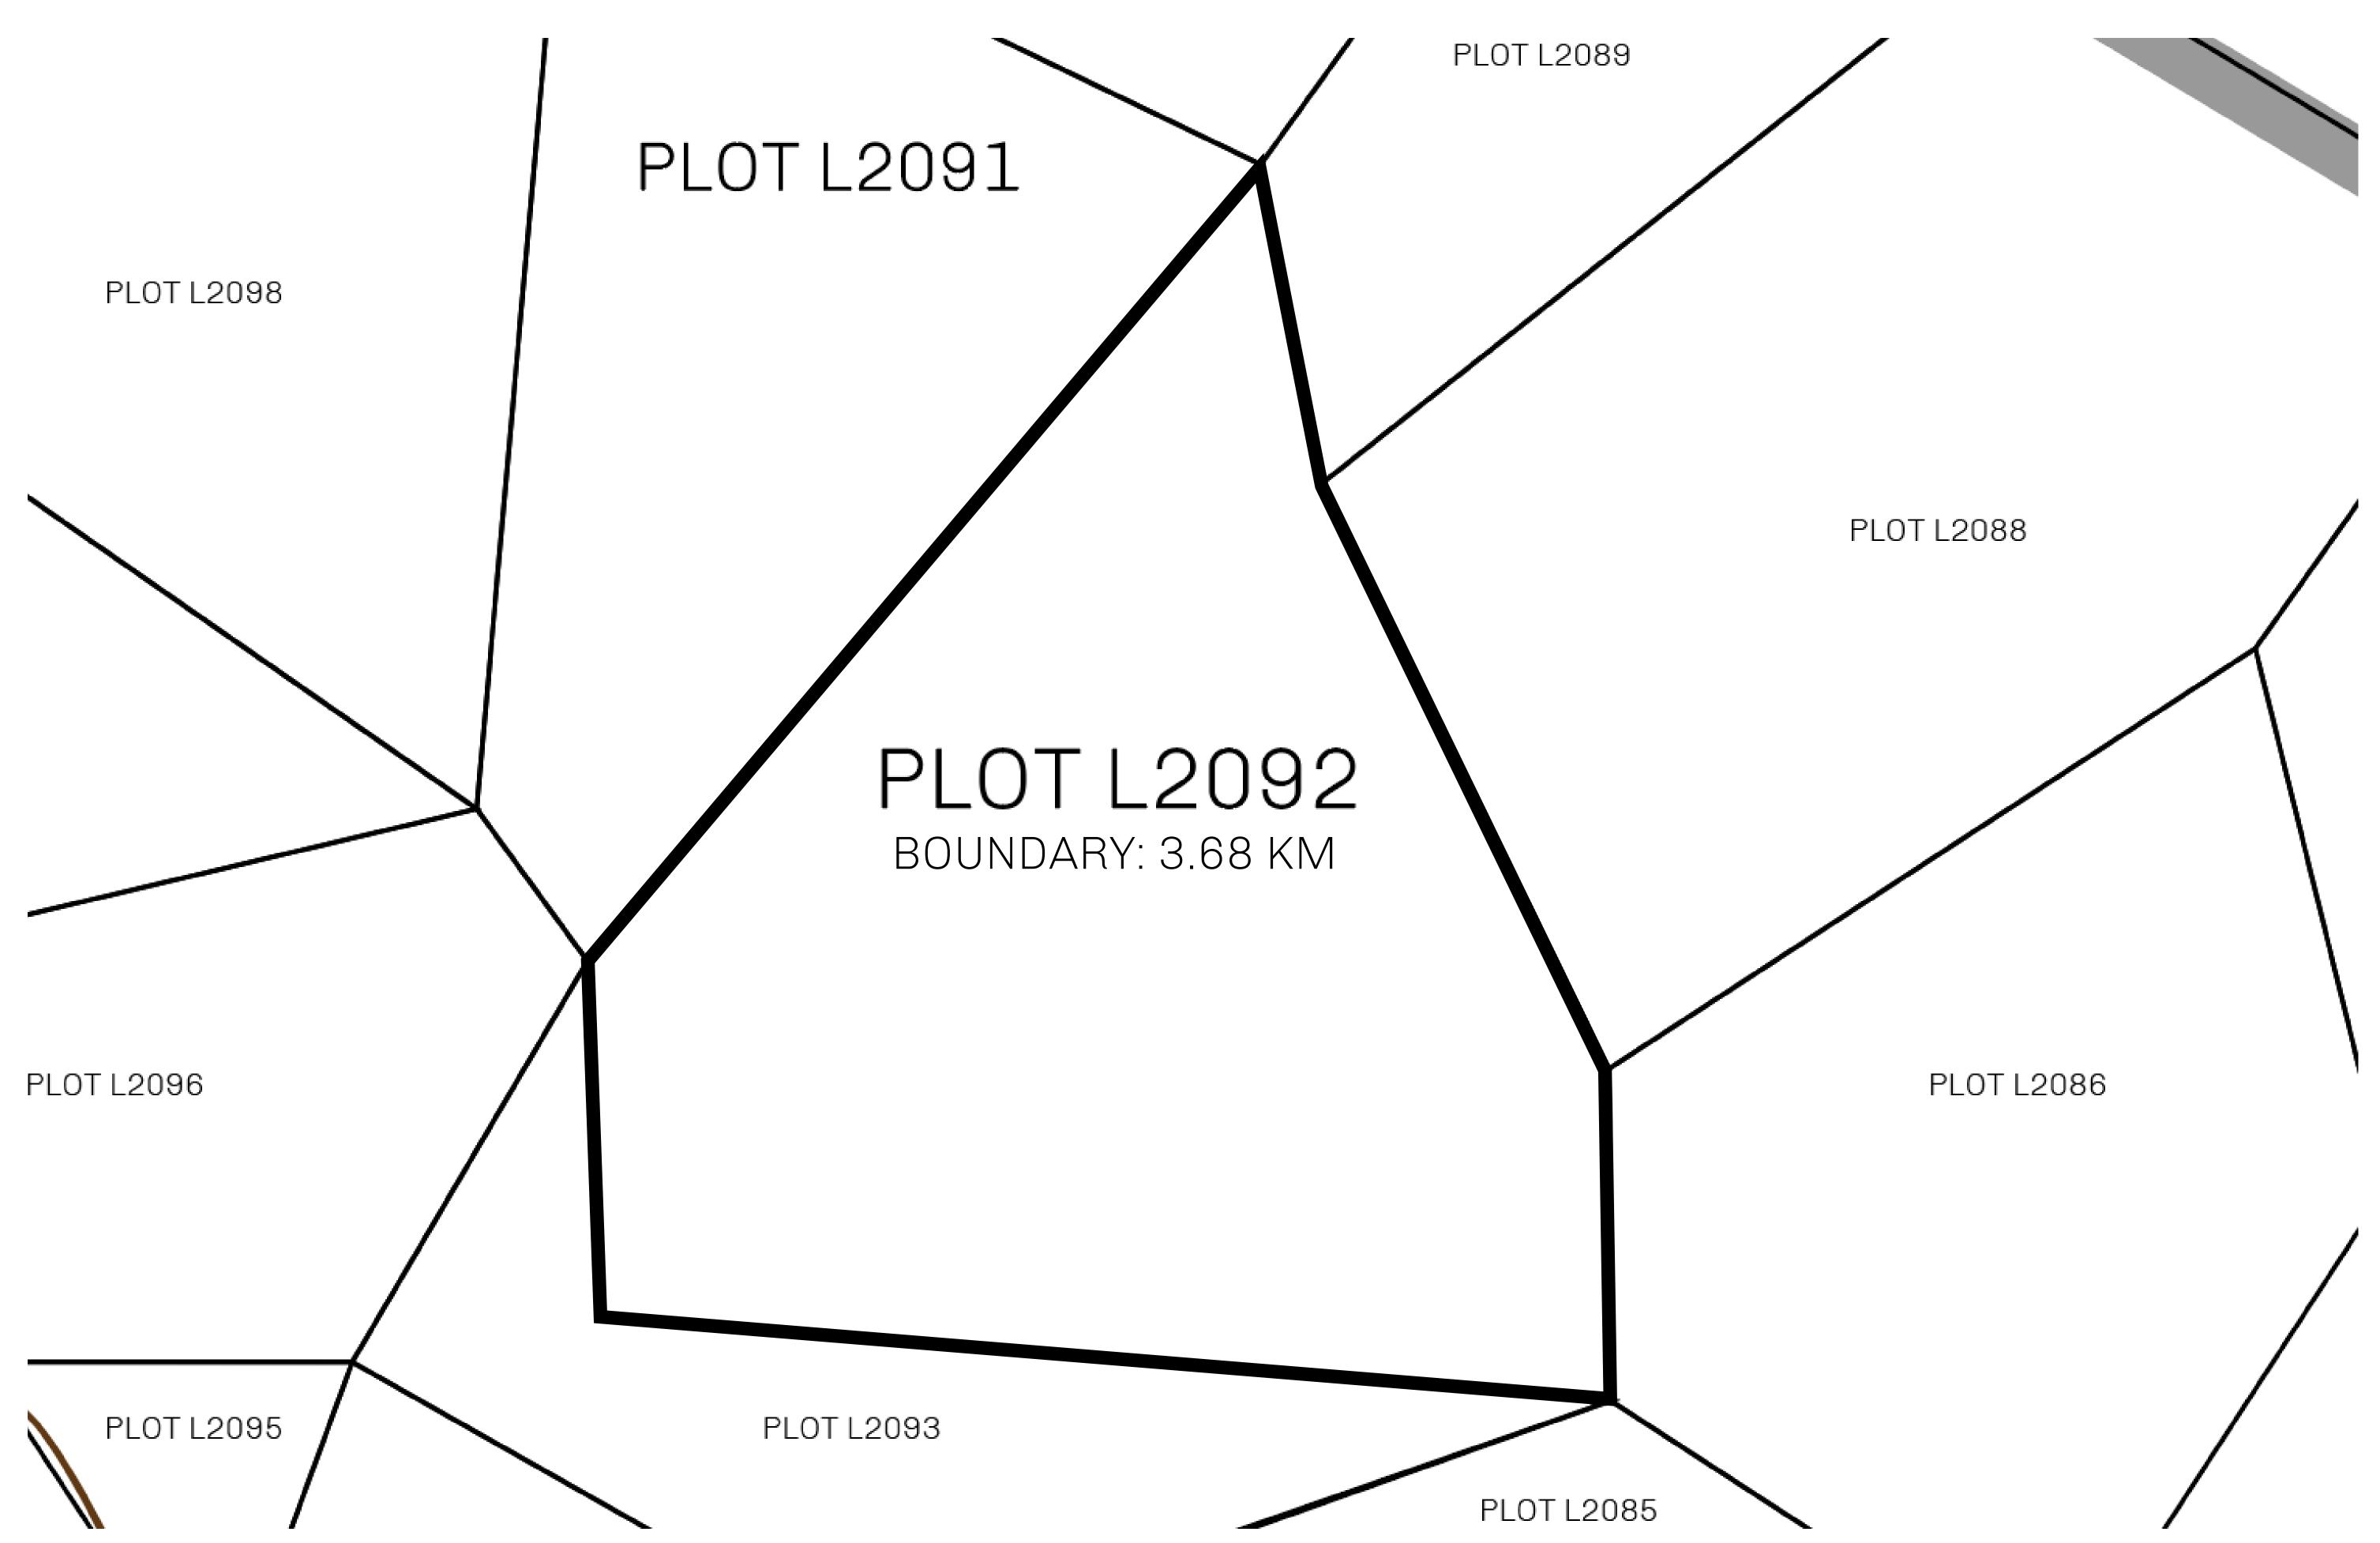

## H.M. LNFT Land Registry

L2092-221121

TITLE NUMBER

ADMINISTRATIVE AREA

THE GREAT EMPIRE

ISSUED 22 November 2021

SCALE 1/50000

OWNER ENTITLEMENT