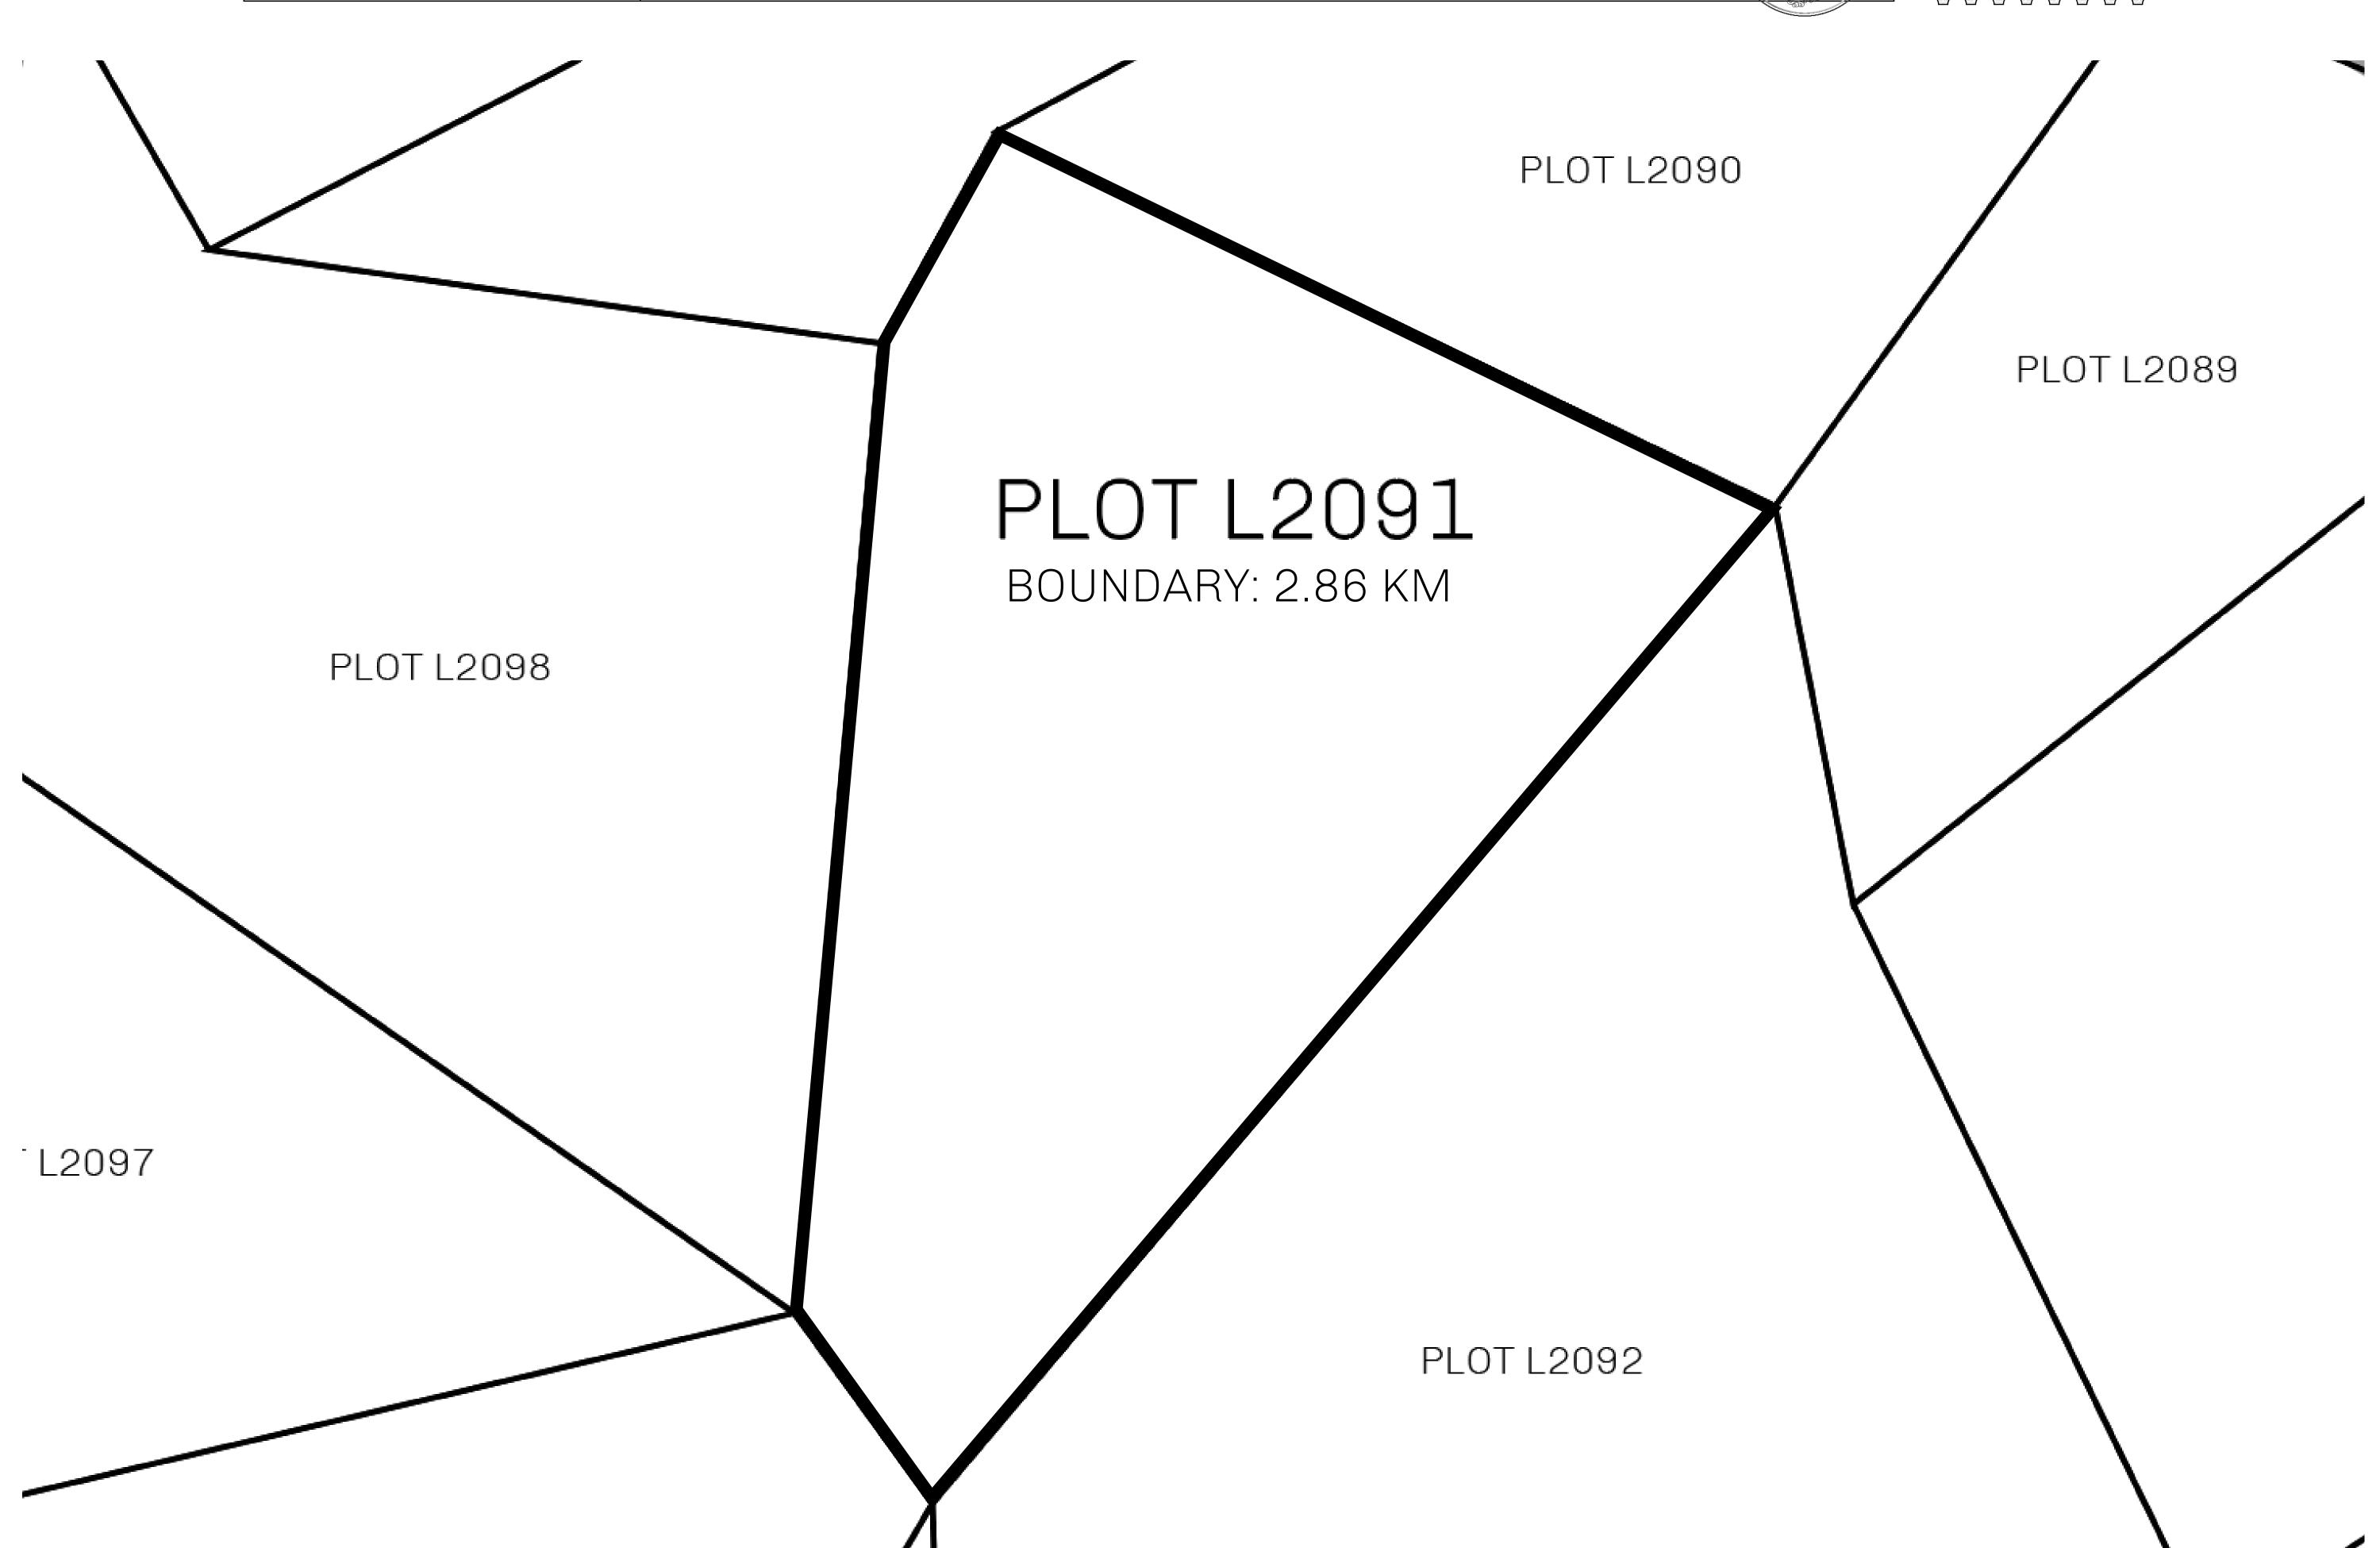

## **GEOGRAPHY**

COASTLINE 462.64 KM (287.47 MILES)

BORDERS OCEAN, ROYAUME DE SATOSHI, X BY SL & TERRITORIO LTT ST

HIGHEST POINT MOUNT ARES +8120 M

LOWEST POINT NFT PORT 0 M

PLOTS 2284 SCALE 1:50000

## H.M. LNFT Land Registry

TITLE NUMBER

L2091-221121

ADMINISTRATIVE AREA

THE GREAT EMPIRE

ISSUED 22 November 2021 .

SCALE 1/50000

OWNER ENTITLEMENT