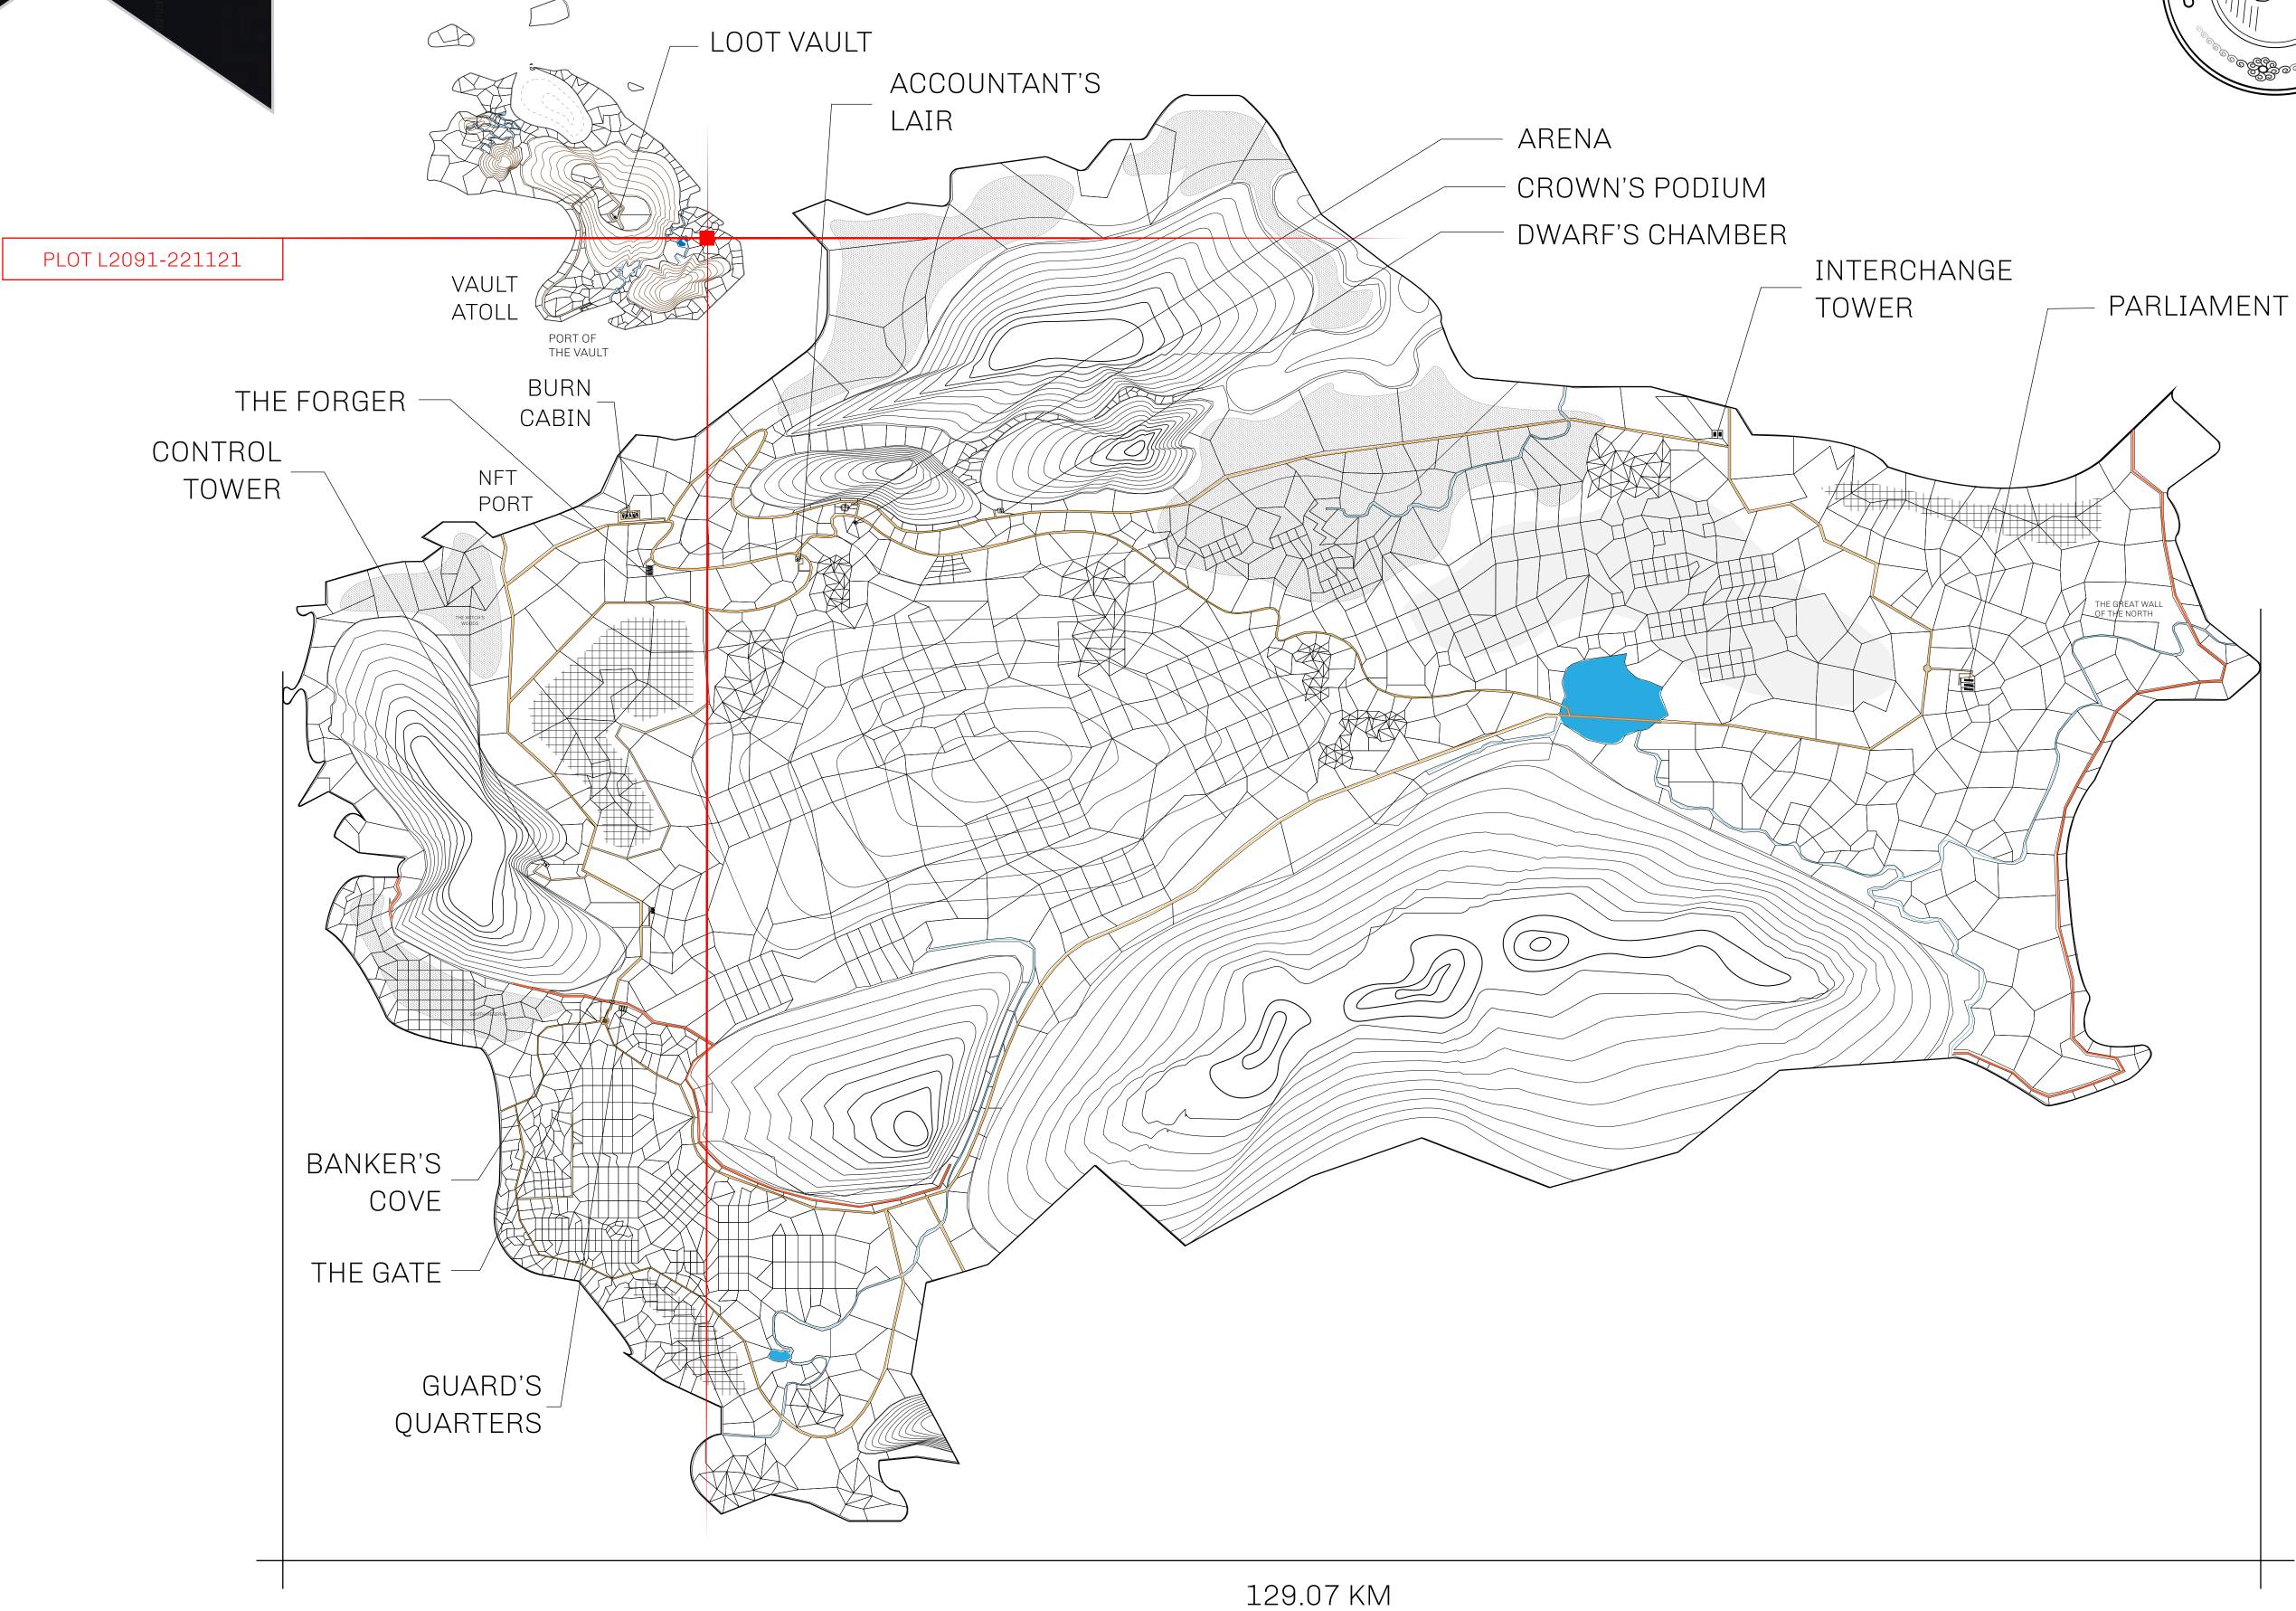

## **GEOGRAPHY**

COASTLINE 462.64 KM (287.47 MILES)

BORDERS OCEAN, ROYAUME DE SATOSHI, X BY SL & TERRITORIO LTT ST

HIGHEST POINT MOUNT ARES +8120 M

LOWEST POINT NFT PORT 0 M

PLOTS 2284 SCALE 1:50000

## H.M. LNFT Land Registry

TITLE NUMBER

L2091-221121

ADMINISTRATIVE AREA

THE GREAT EMPIRE

ISSUED 22 November 2021 .

SCALE 1/50000

OWNER ENTITLEMENT