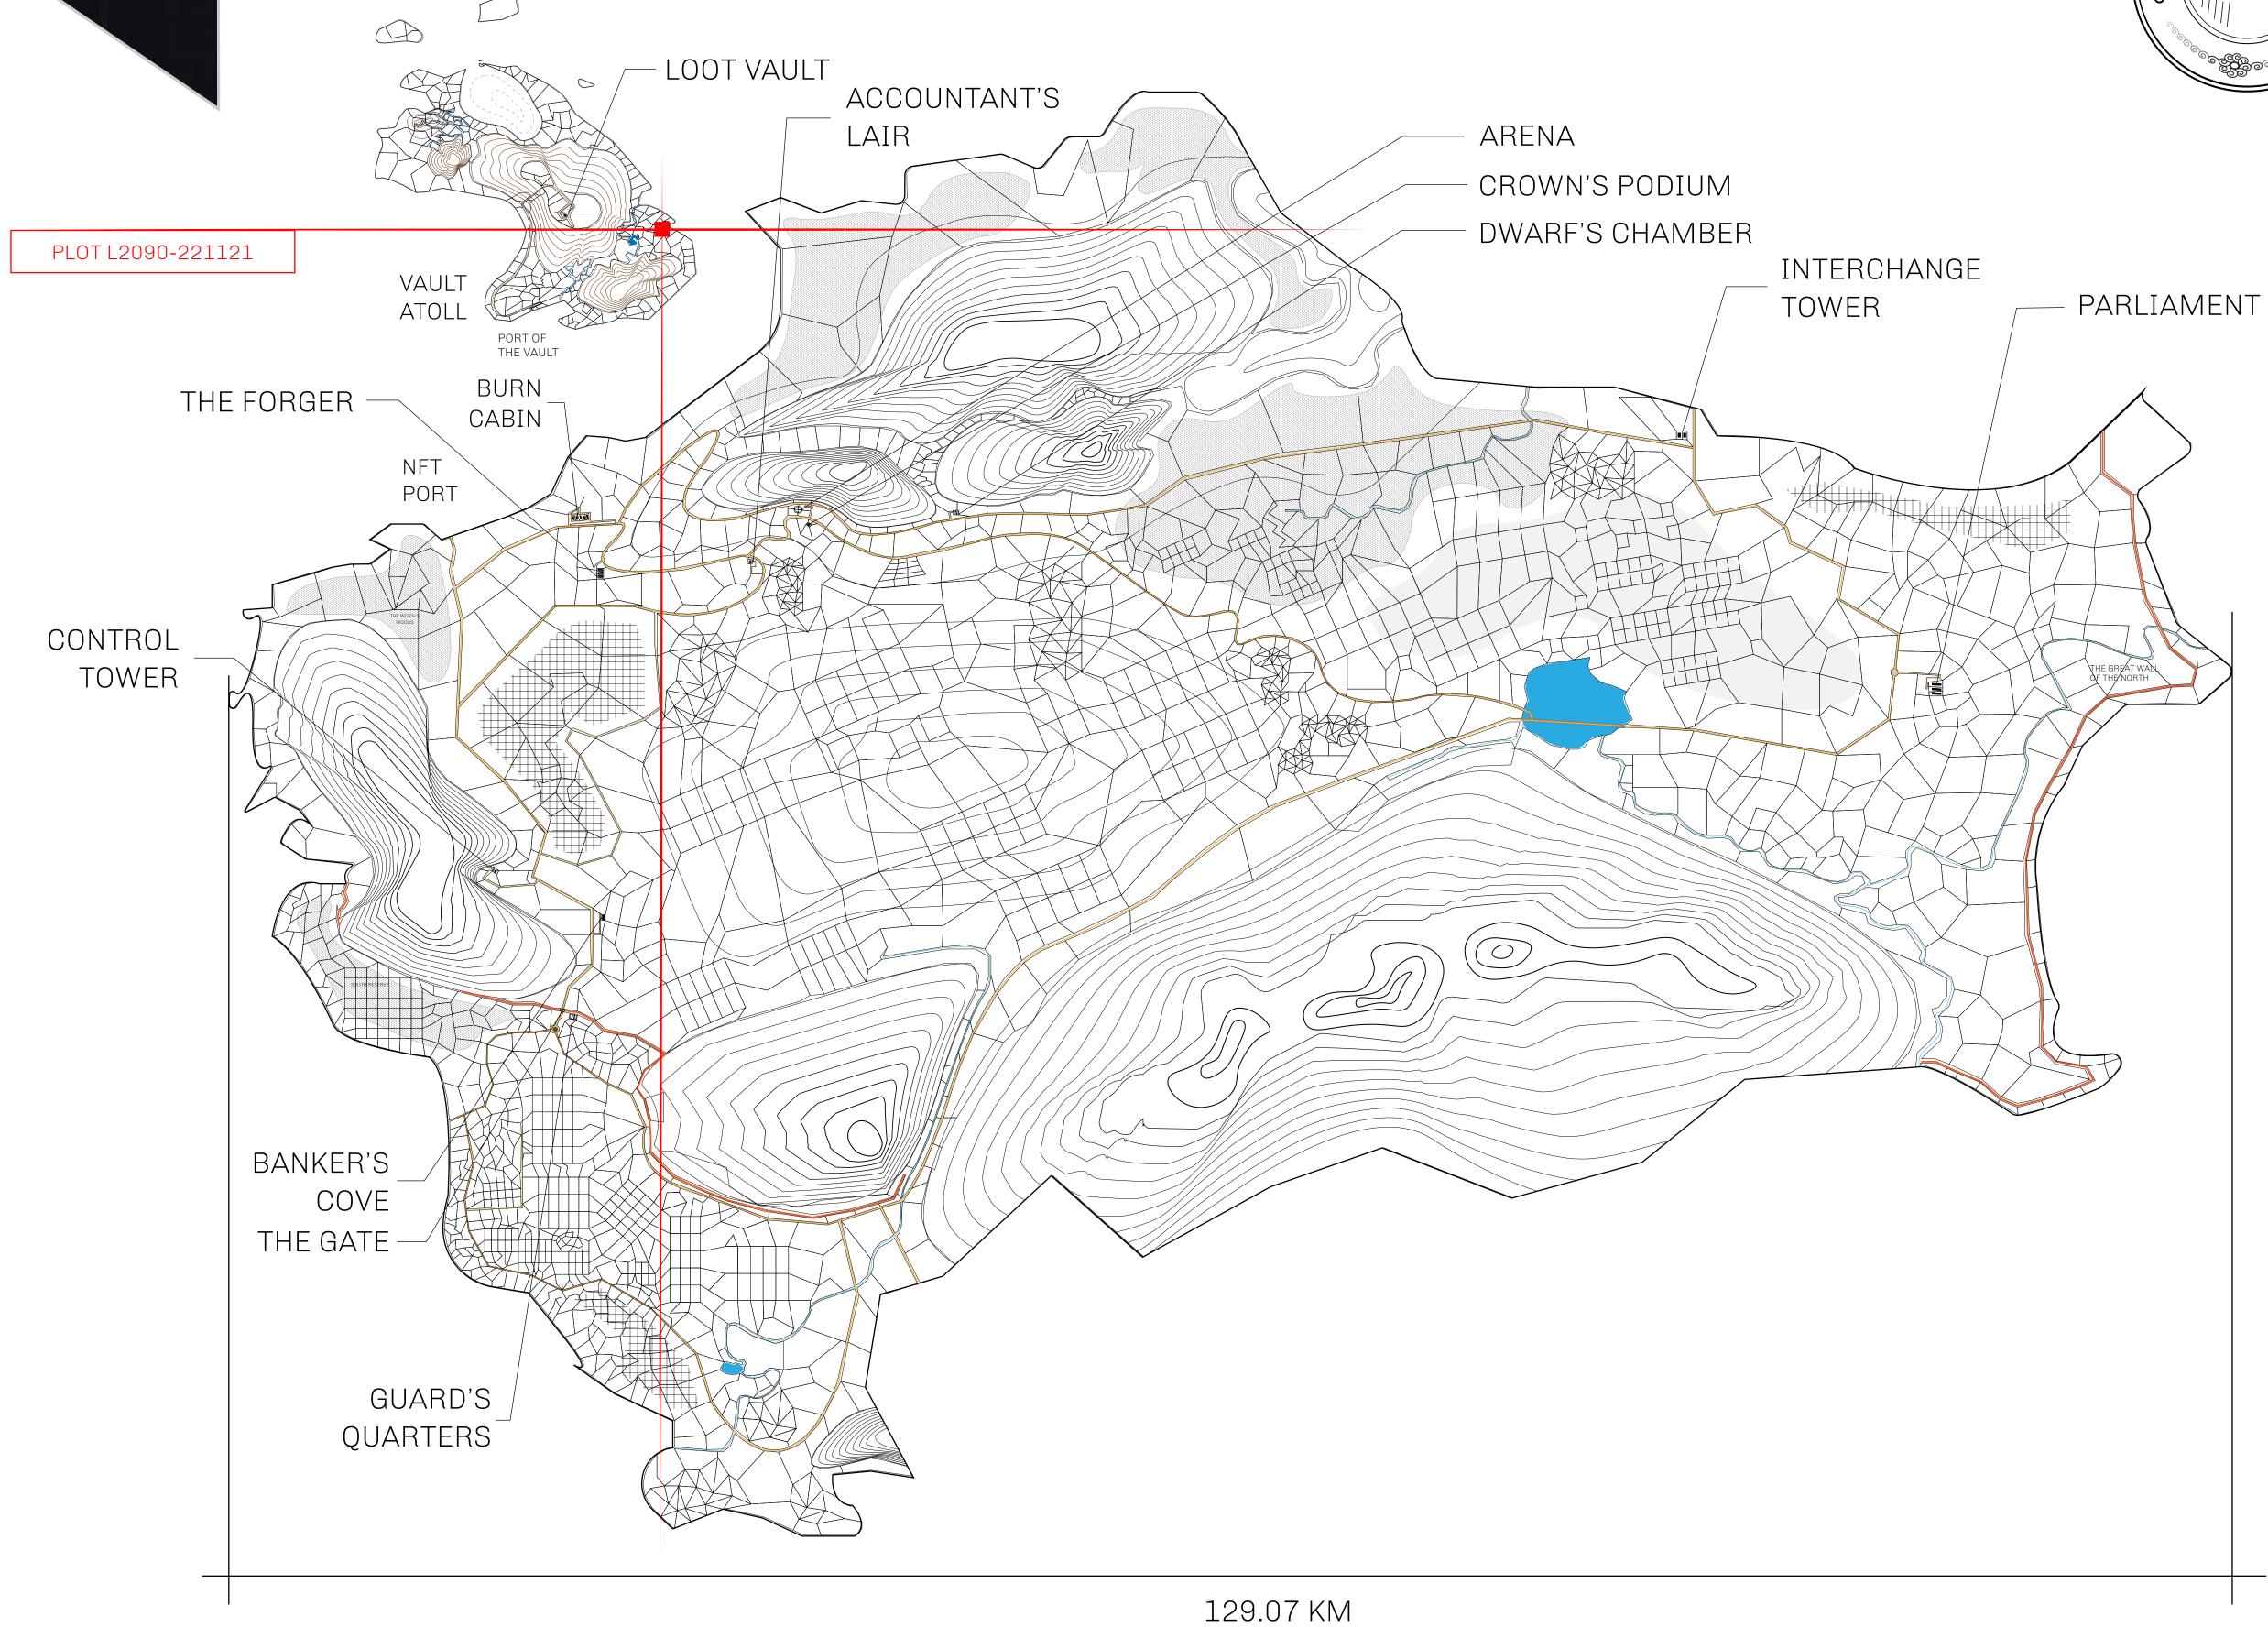

## **GEOGRAPHY**

COASTLINE 462.64 KM (287.47 MILES)

BORDERS OCEAN, ROYAUME DE SATOSHI, X BY SL & TERRITORIO LTT ST

HIGHEST POINT MOUNT ARES +8120 M

LOWEST POINT NFT PORT 0 M

PLOTS 2284 SCALE 1:50000

## H.M. LNFT Land Registry

L2090-221121

TITLE NUMBER

ADMINISTRATIVE AREA

THE GREAT EMPIRE

ISSUED 22 November 2021

SCALE **1/50000** 

OWNER ENTITLEMENT