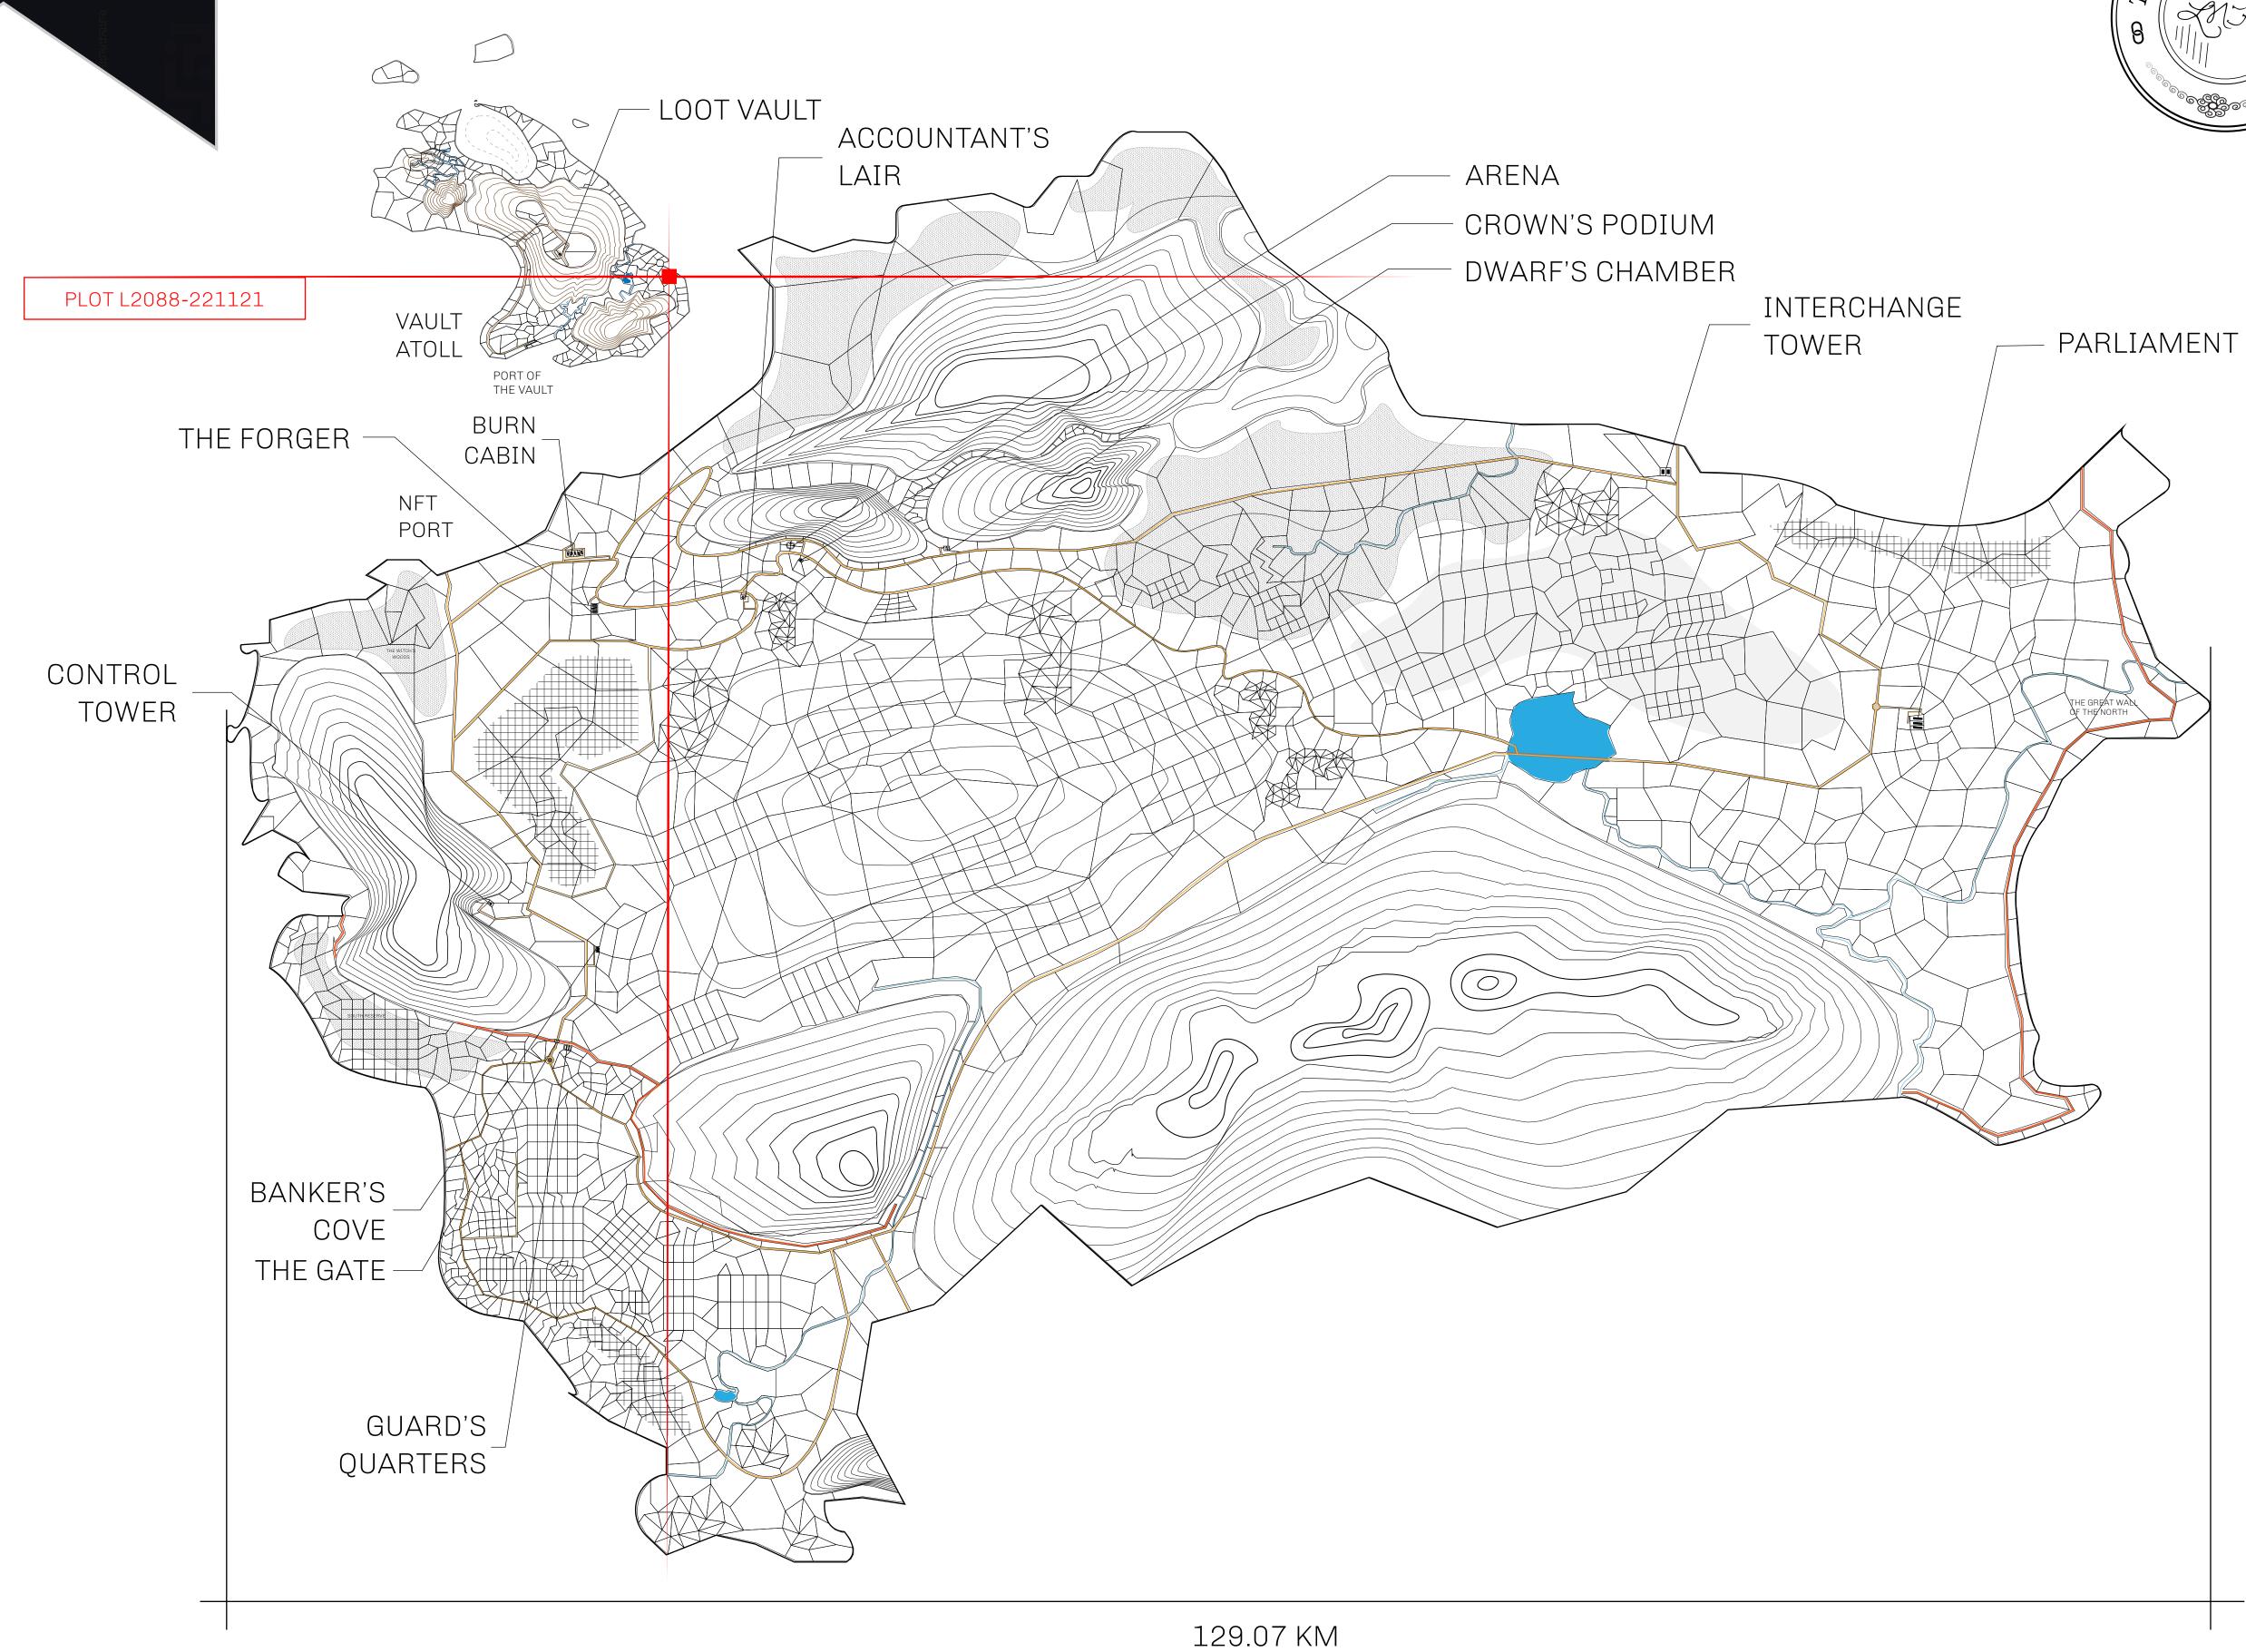

## **GEOGRAPHY**

COASTLINE 462.64 KM (287.47 MILES)

BORDERS OCEAN, ROYAUME DE SATOSHI, X BY SL & TERRITORIO LTT ST

HIGHEST POINT MOUNT ARES +8120 M

LOWEST POINT NFT PORT 0 M

PLOTS 2284 SCALE 1:50000

## H.M. LNFT Land Registry

L2088-221121

TITLE NUMBER

ADMINISTRATIVE AREA

THE GREAT EMPIRE

ISSUED 22 November 2021

SCALE **1/50000** 

OWNER ENTITLEMENT