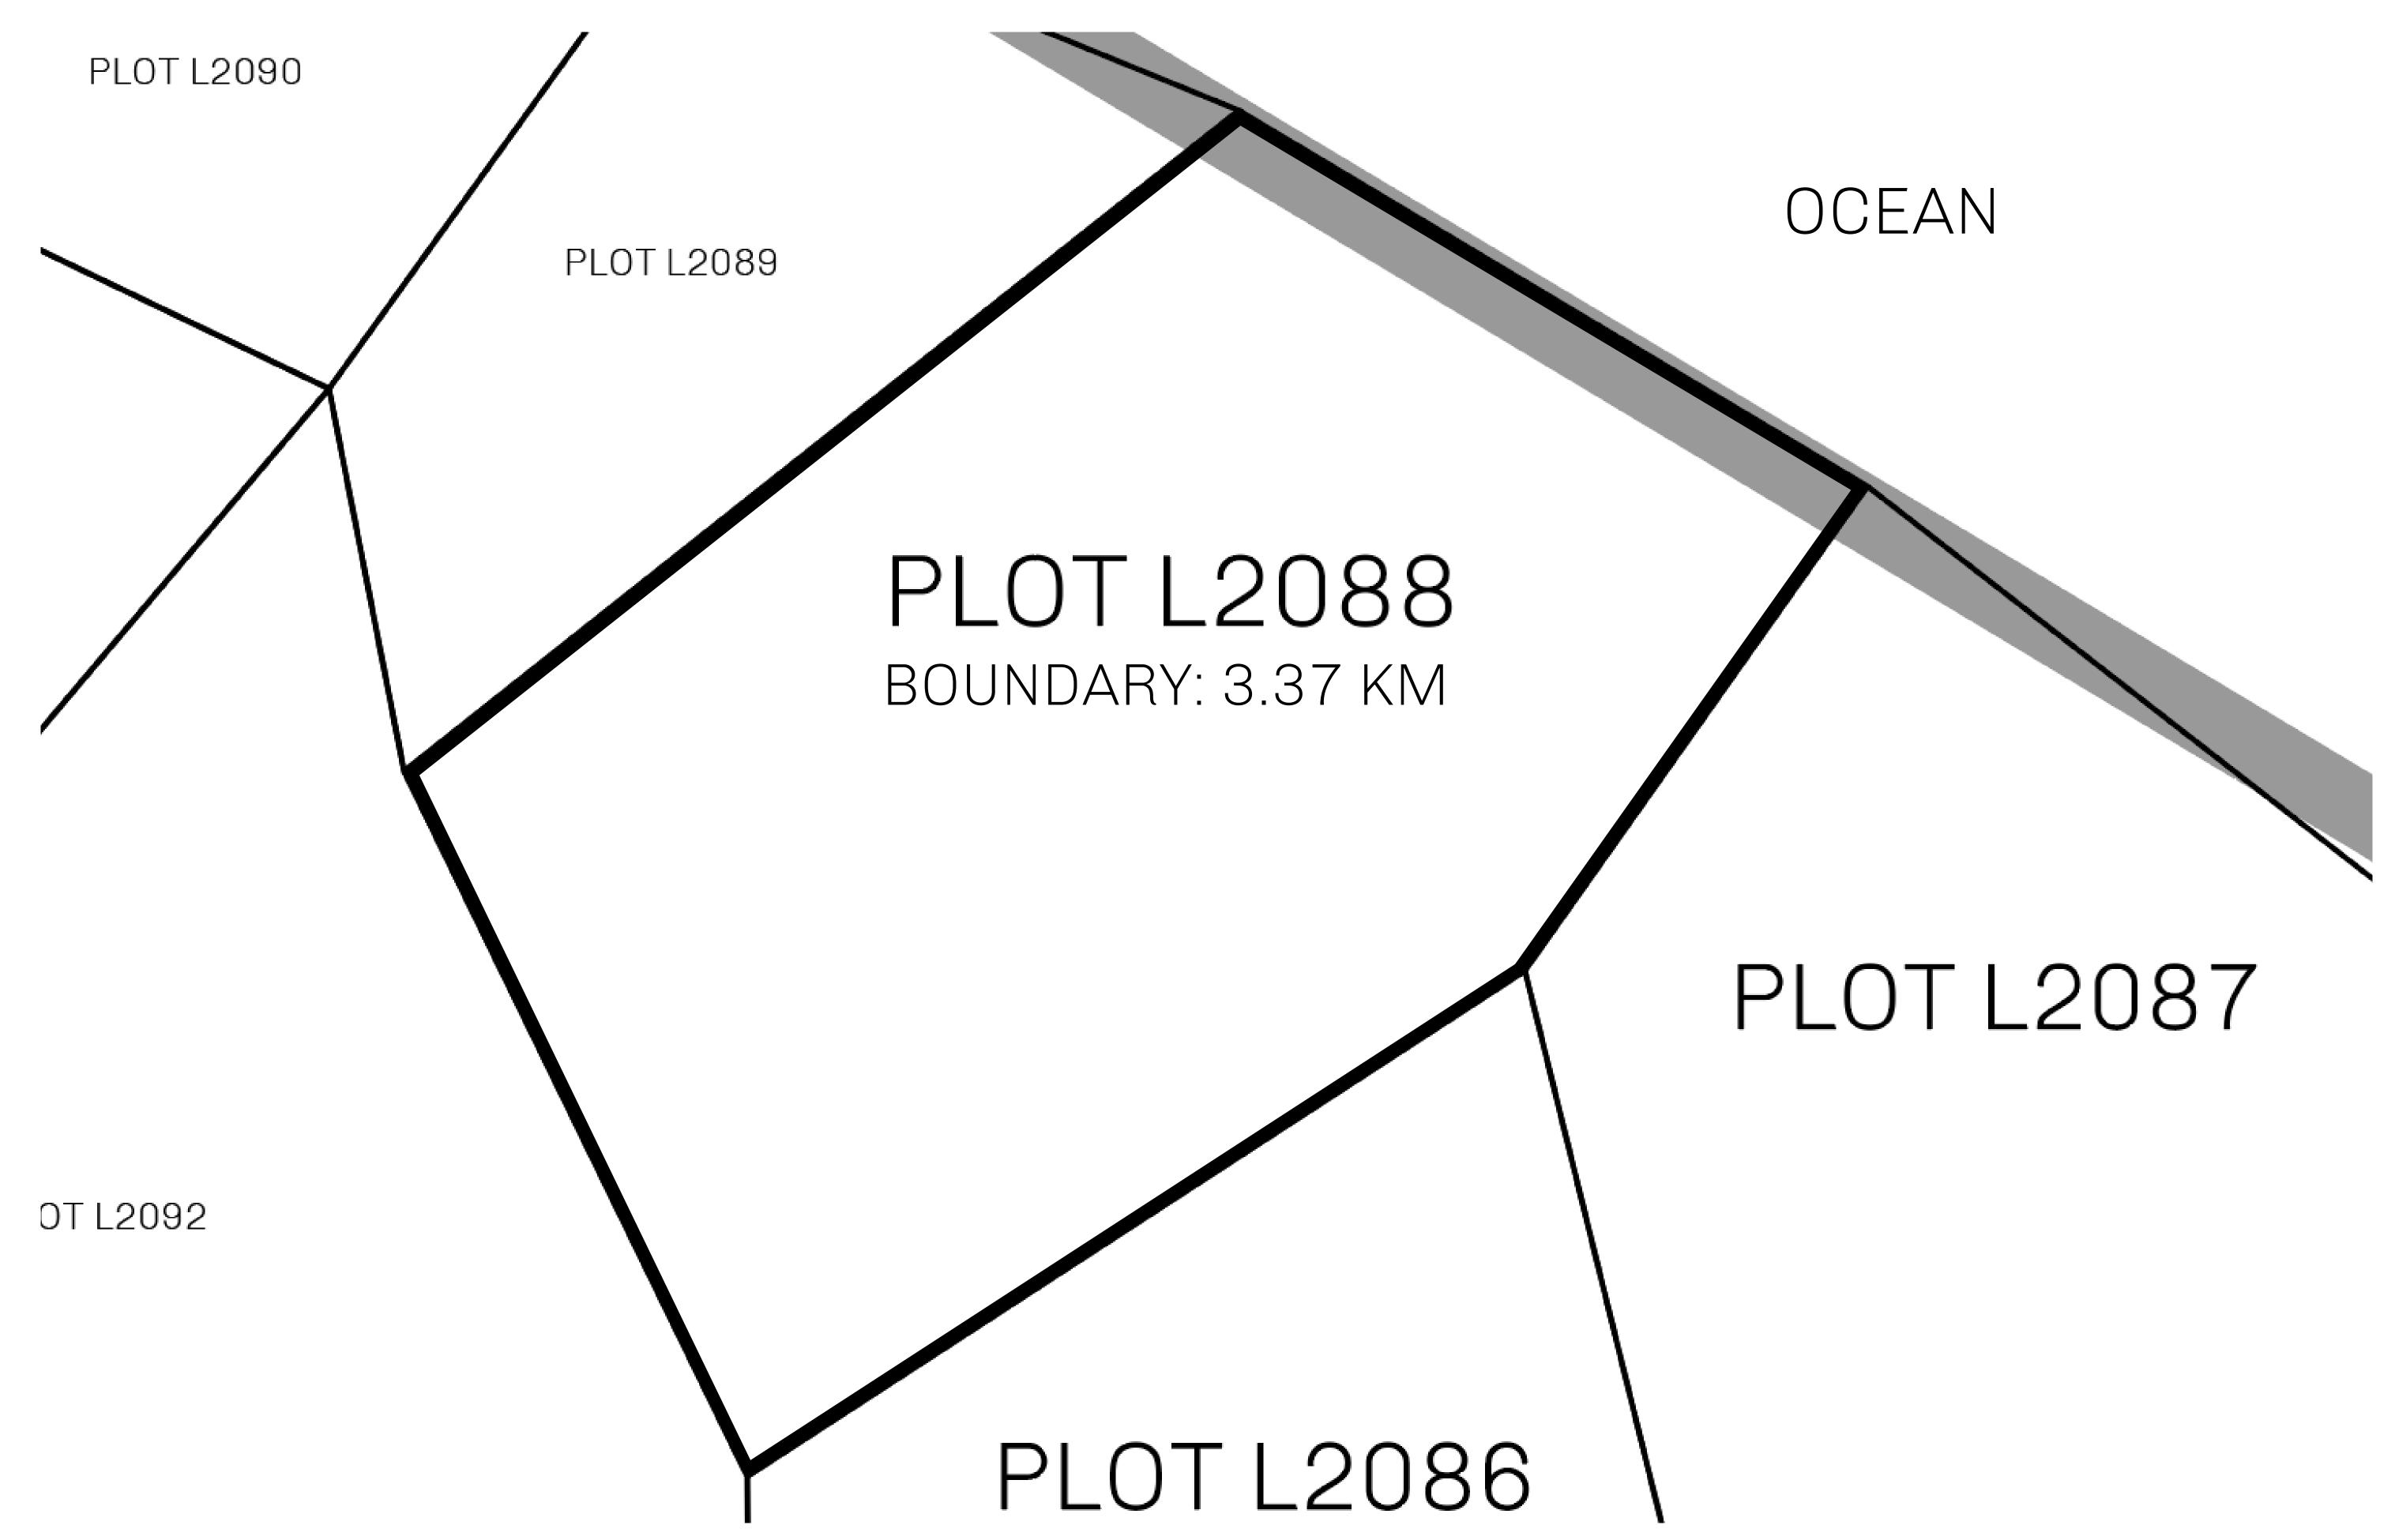

## **GEOGRAPHY**

COASTLINE 462.64 KM (287.47 MILES)

BORDERS OCEAN, ROYAUME DE SATOSHI, X BY SL & TERRITORIO LTT ST

HIGHEST POINT MOUNT ARES +8120 M

LOWEST POINT NFT PORT 0 M

PLOTS 2284 SCALE 1:50000

## H.M. LNFT Land Registry

L2088-221121

TITLE NUMBER

ADMINISTRATIVE AREA

THE GREAT EMPIRE

ISSUED 22 November 2021

SCALE **1/50000** 

OWNER ENTITLEMENT