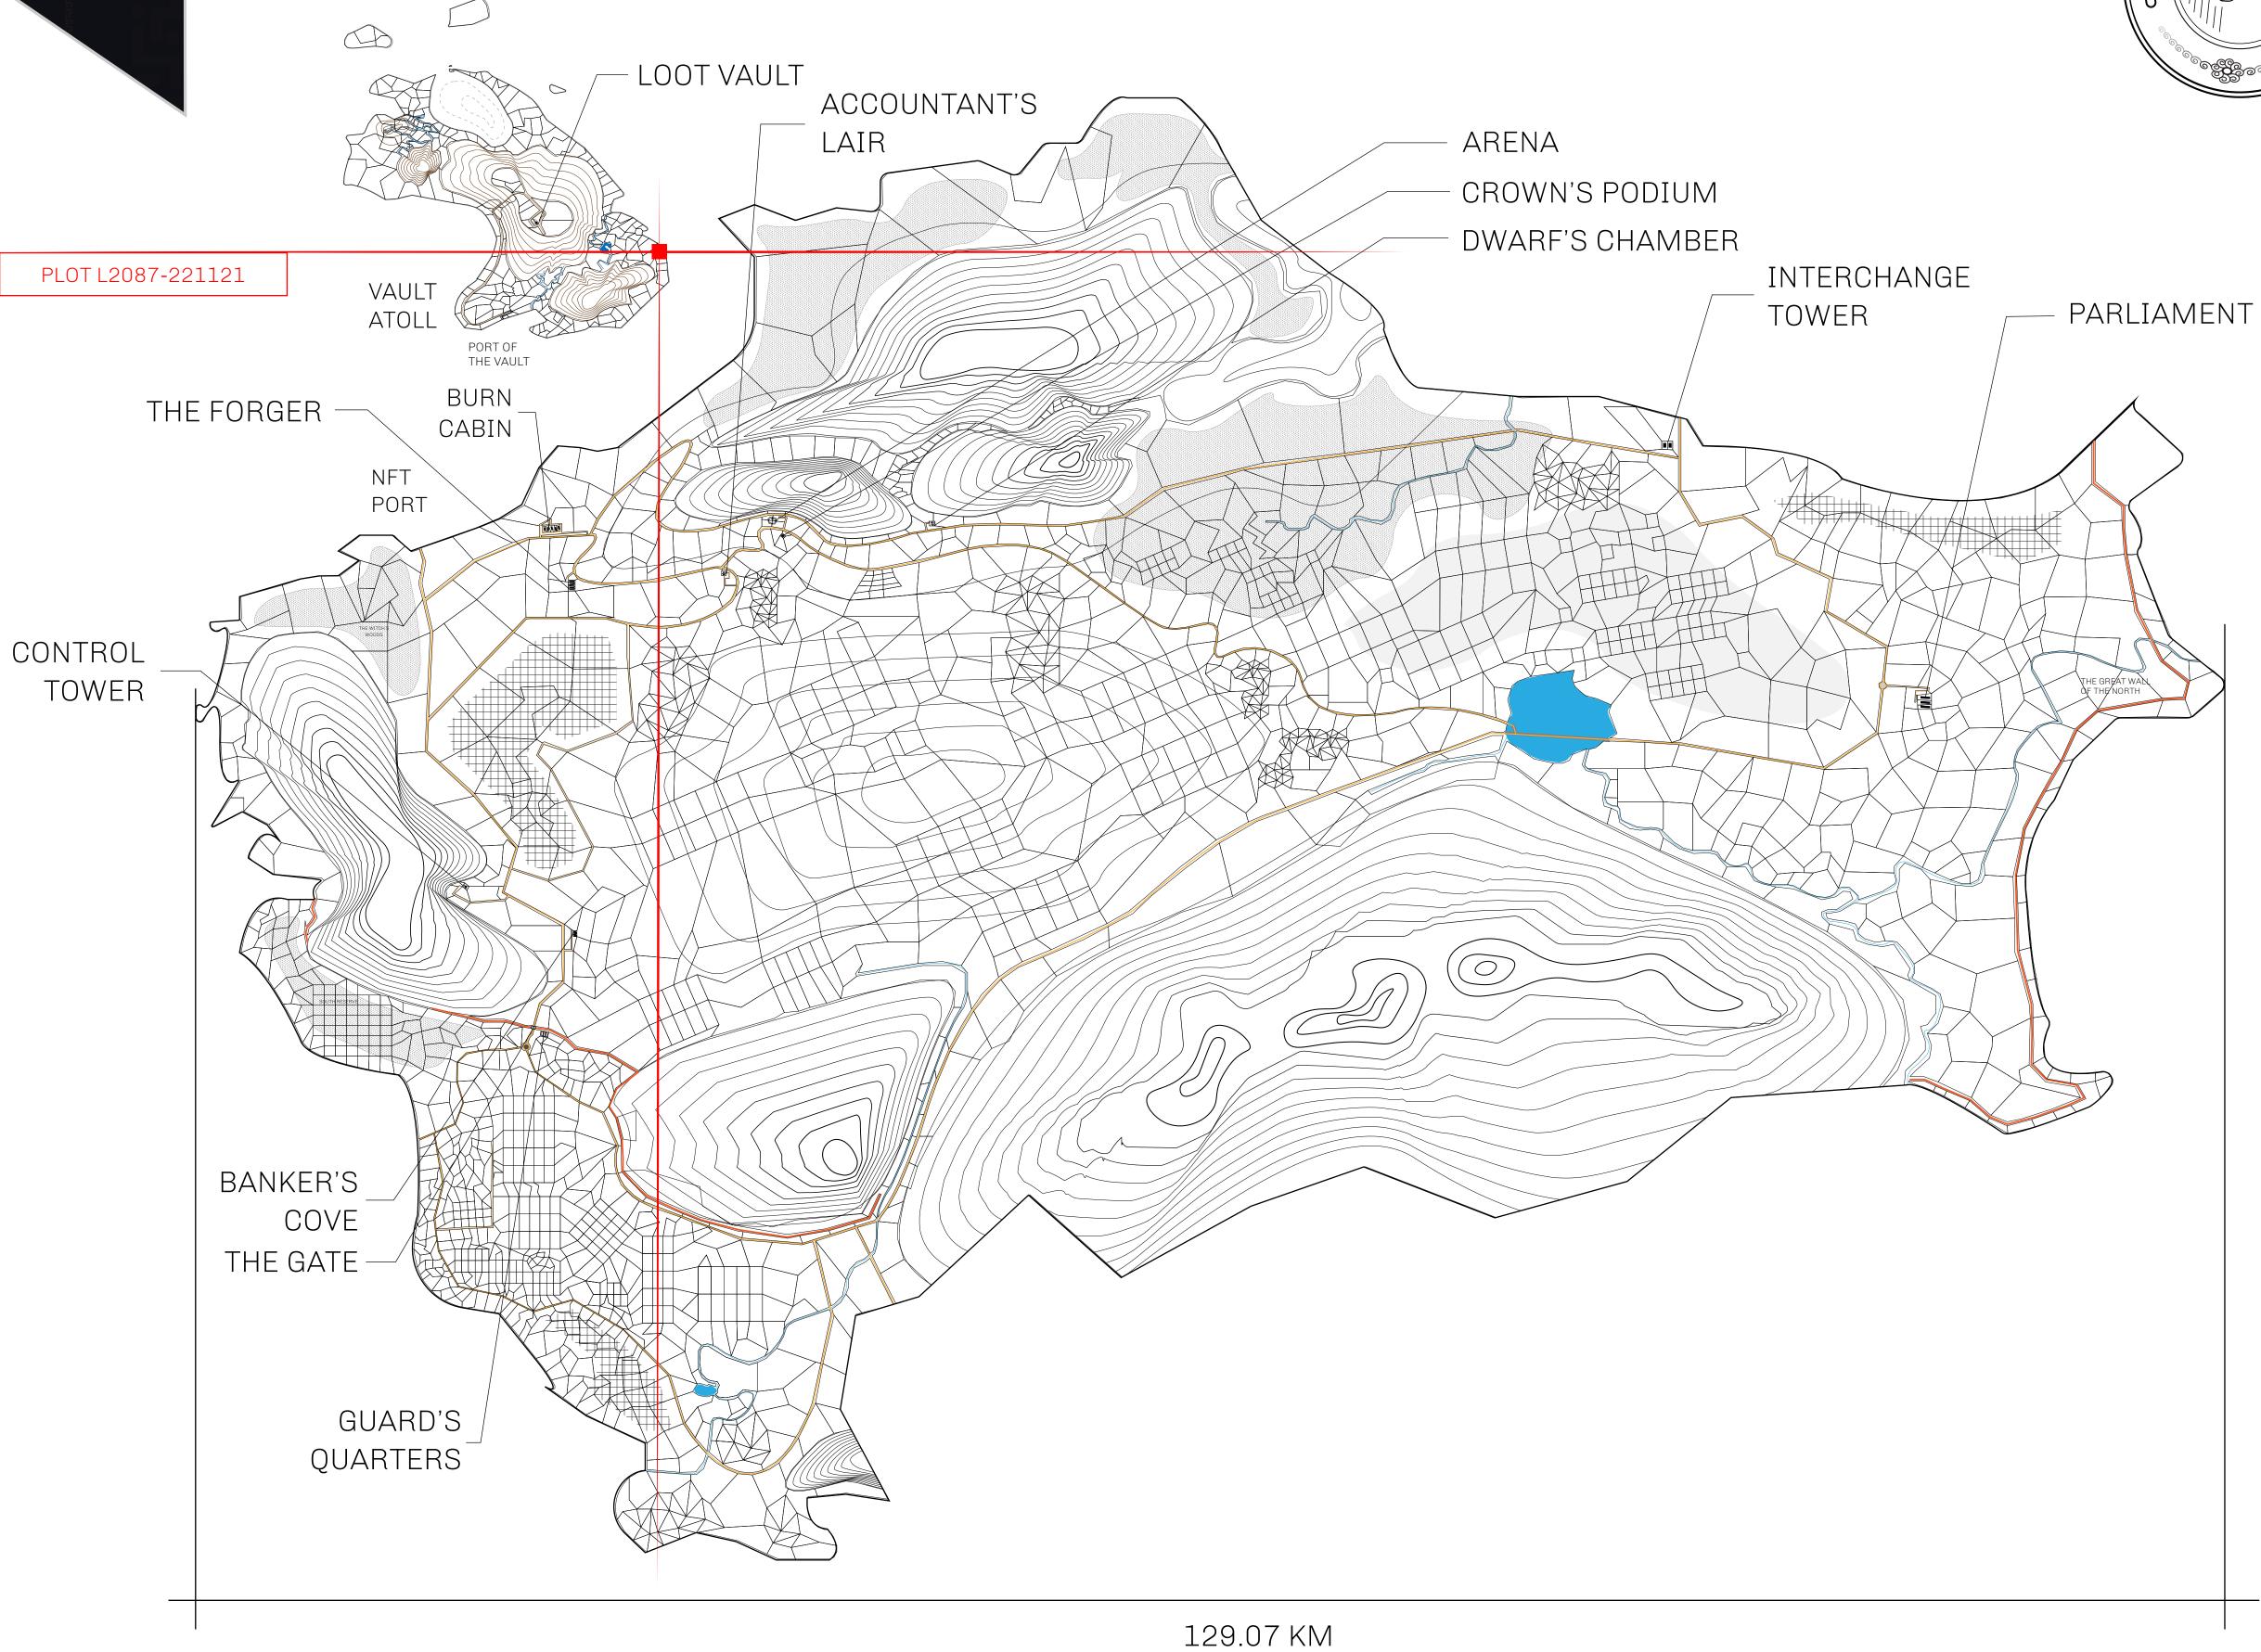

## **GEOGRAPHY**

COASTLINE 462.64 KM (287.47 MILES)

BORDERS OCEAN, ROYAUME DE SATOSHI, X BY SL & TERRITORIO LTT ST

HIGHEST POINT MOUNT ARES +8120 M

LOWEST POINT NFT PORT 0 M

PLOTS 2284 SCALE 1:50000

## H.M. LNFT Land Registry

L2087-221121

TITLE NUMBER

ADMINISTRATIVE AREA

THE GREAT EMPIRE

ISSUED 22 November 2021

SCALE 1/50000

OWNER ENTITLEMENT