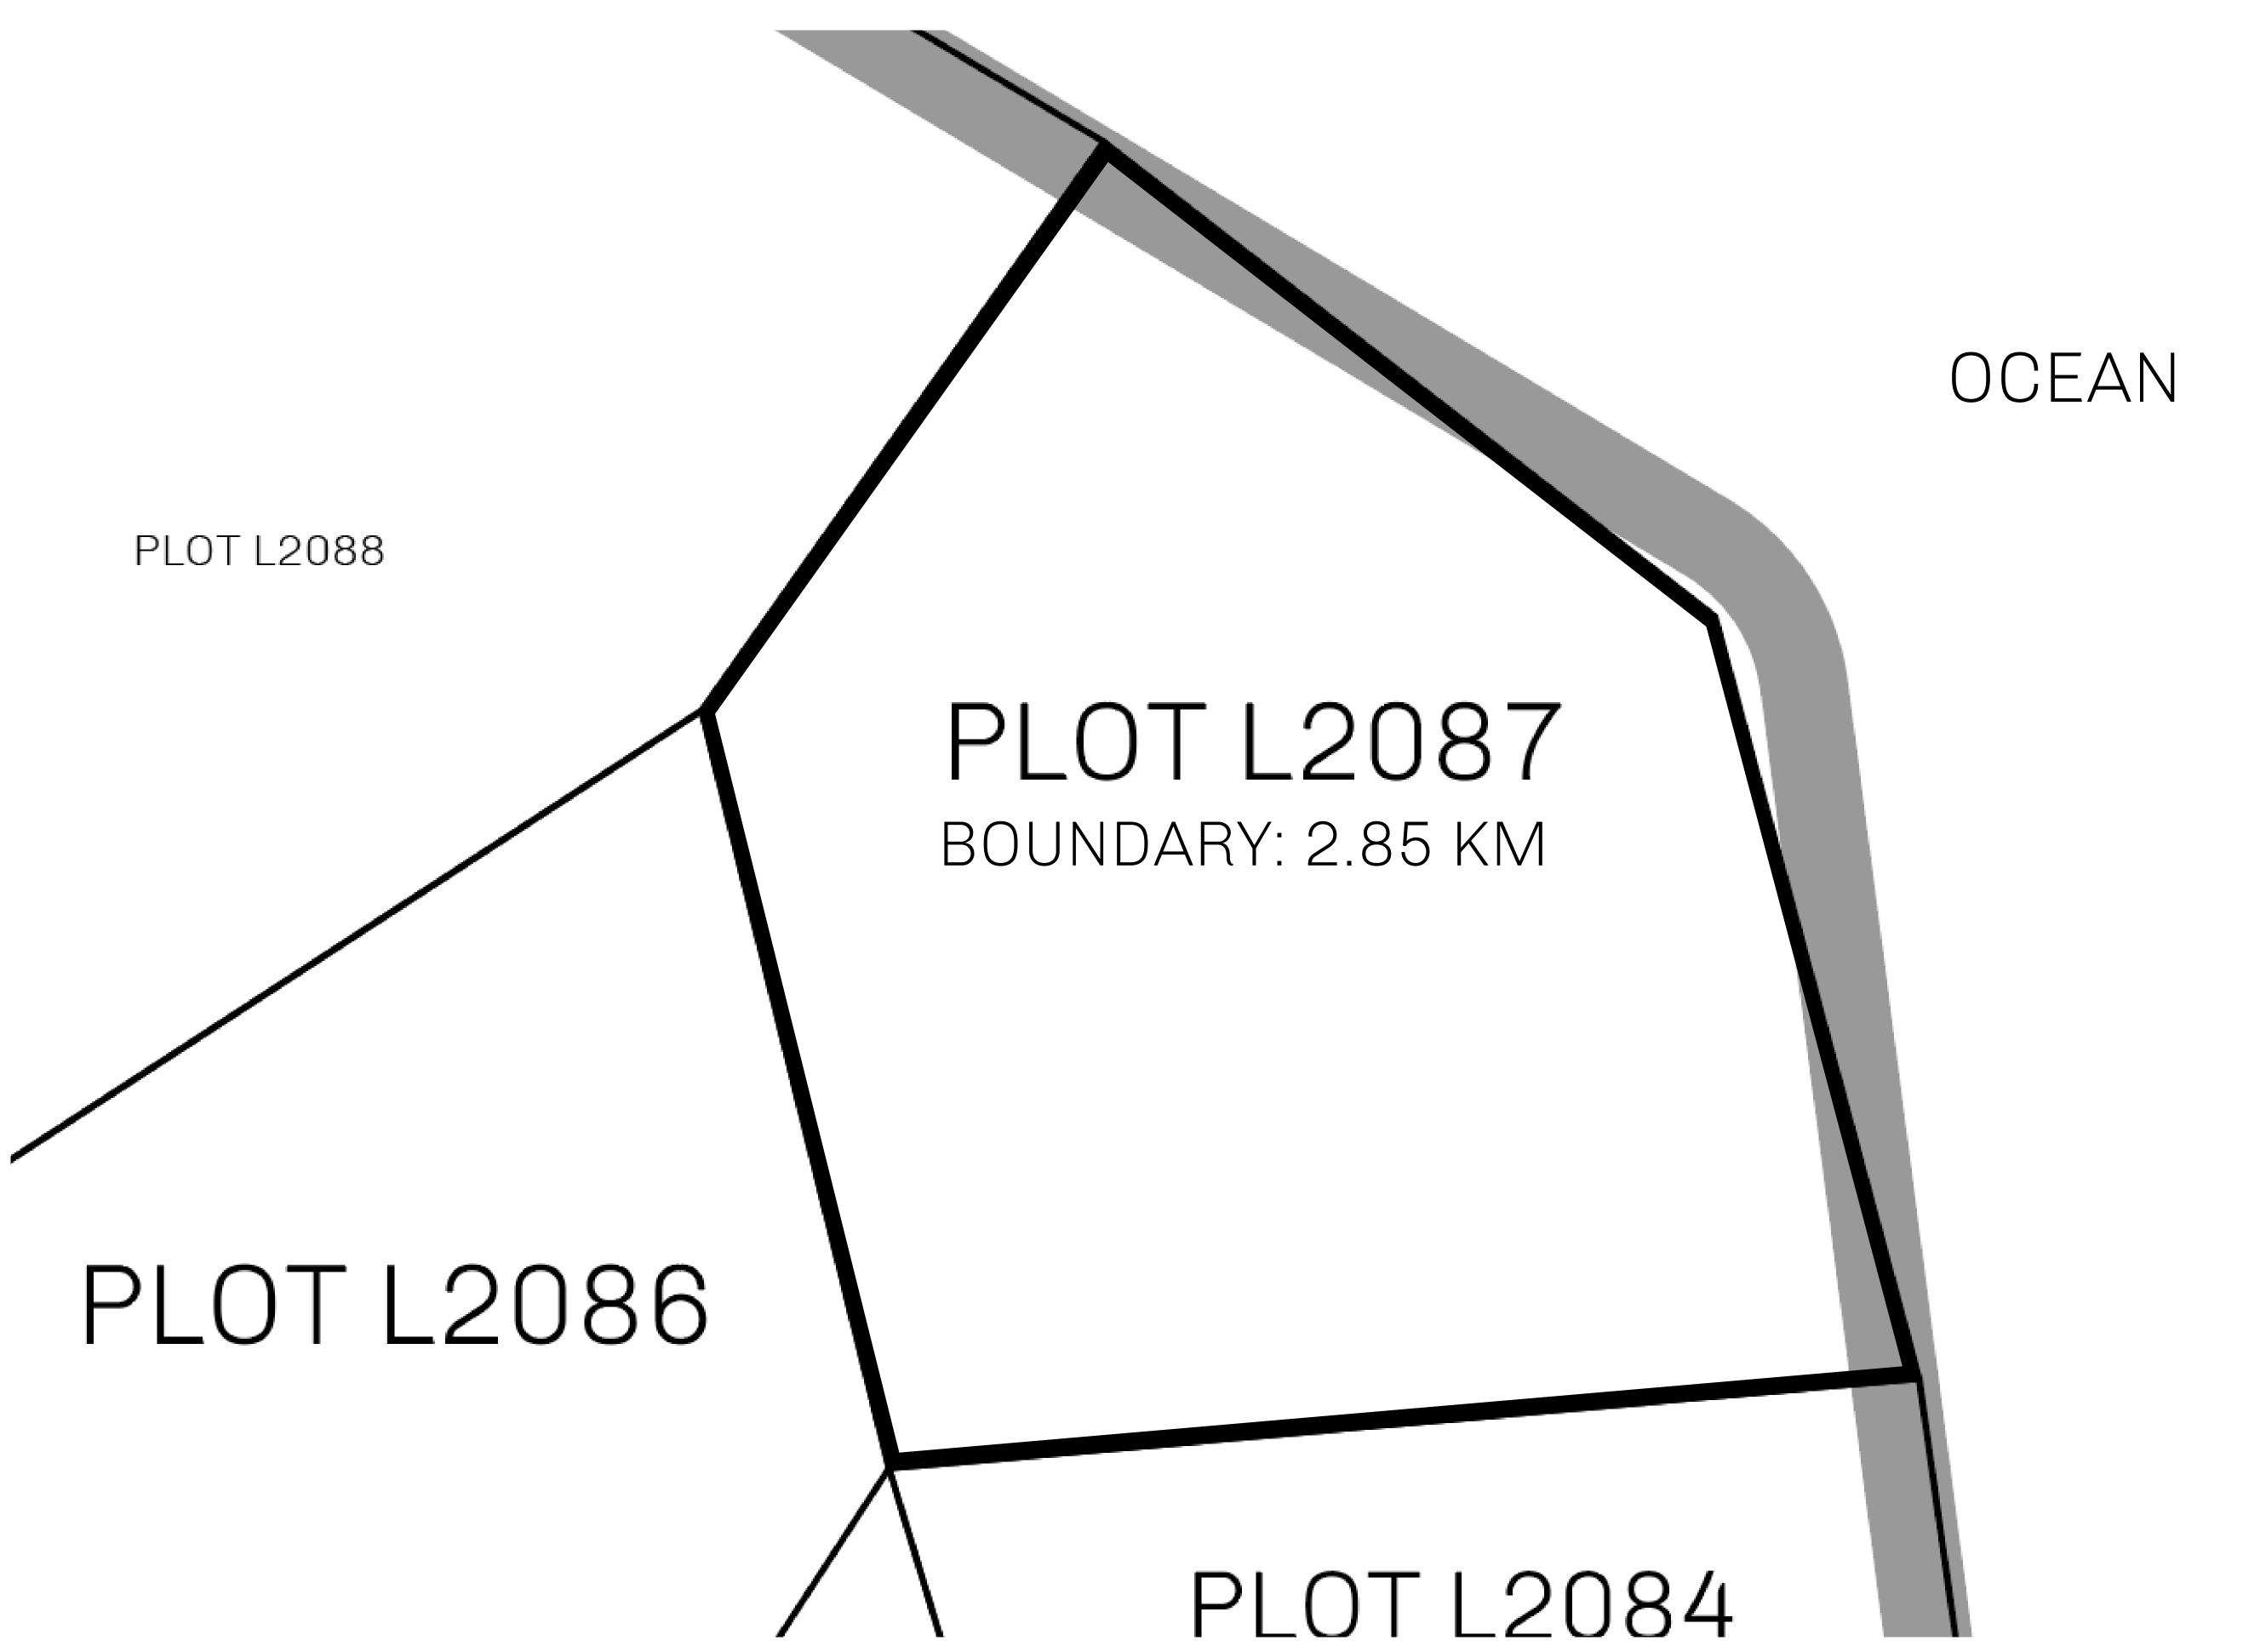

## H.M. LNFT Land Registry

L2087-221121

TITLE NUMBER

ADMINISTRATIVE AREA

THE GREAT EMPIRE

ISSUED 22 November 2021

SCALE 1/50000

OWNER ENTITLEMENT