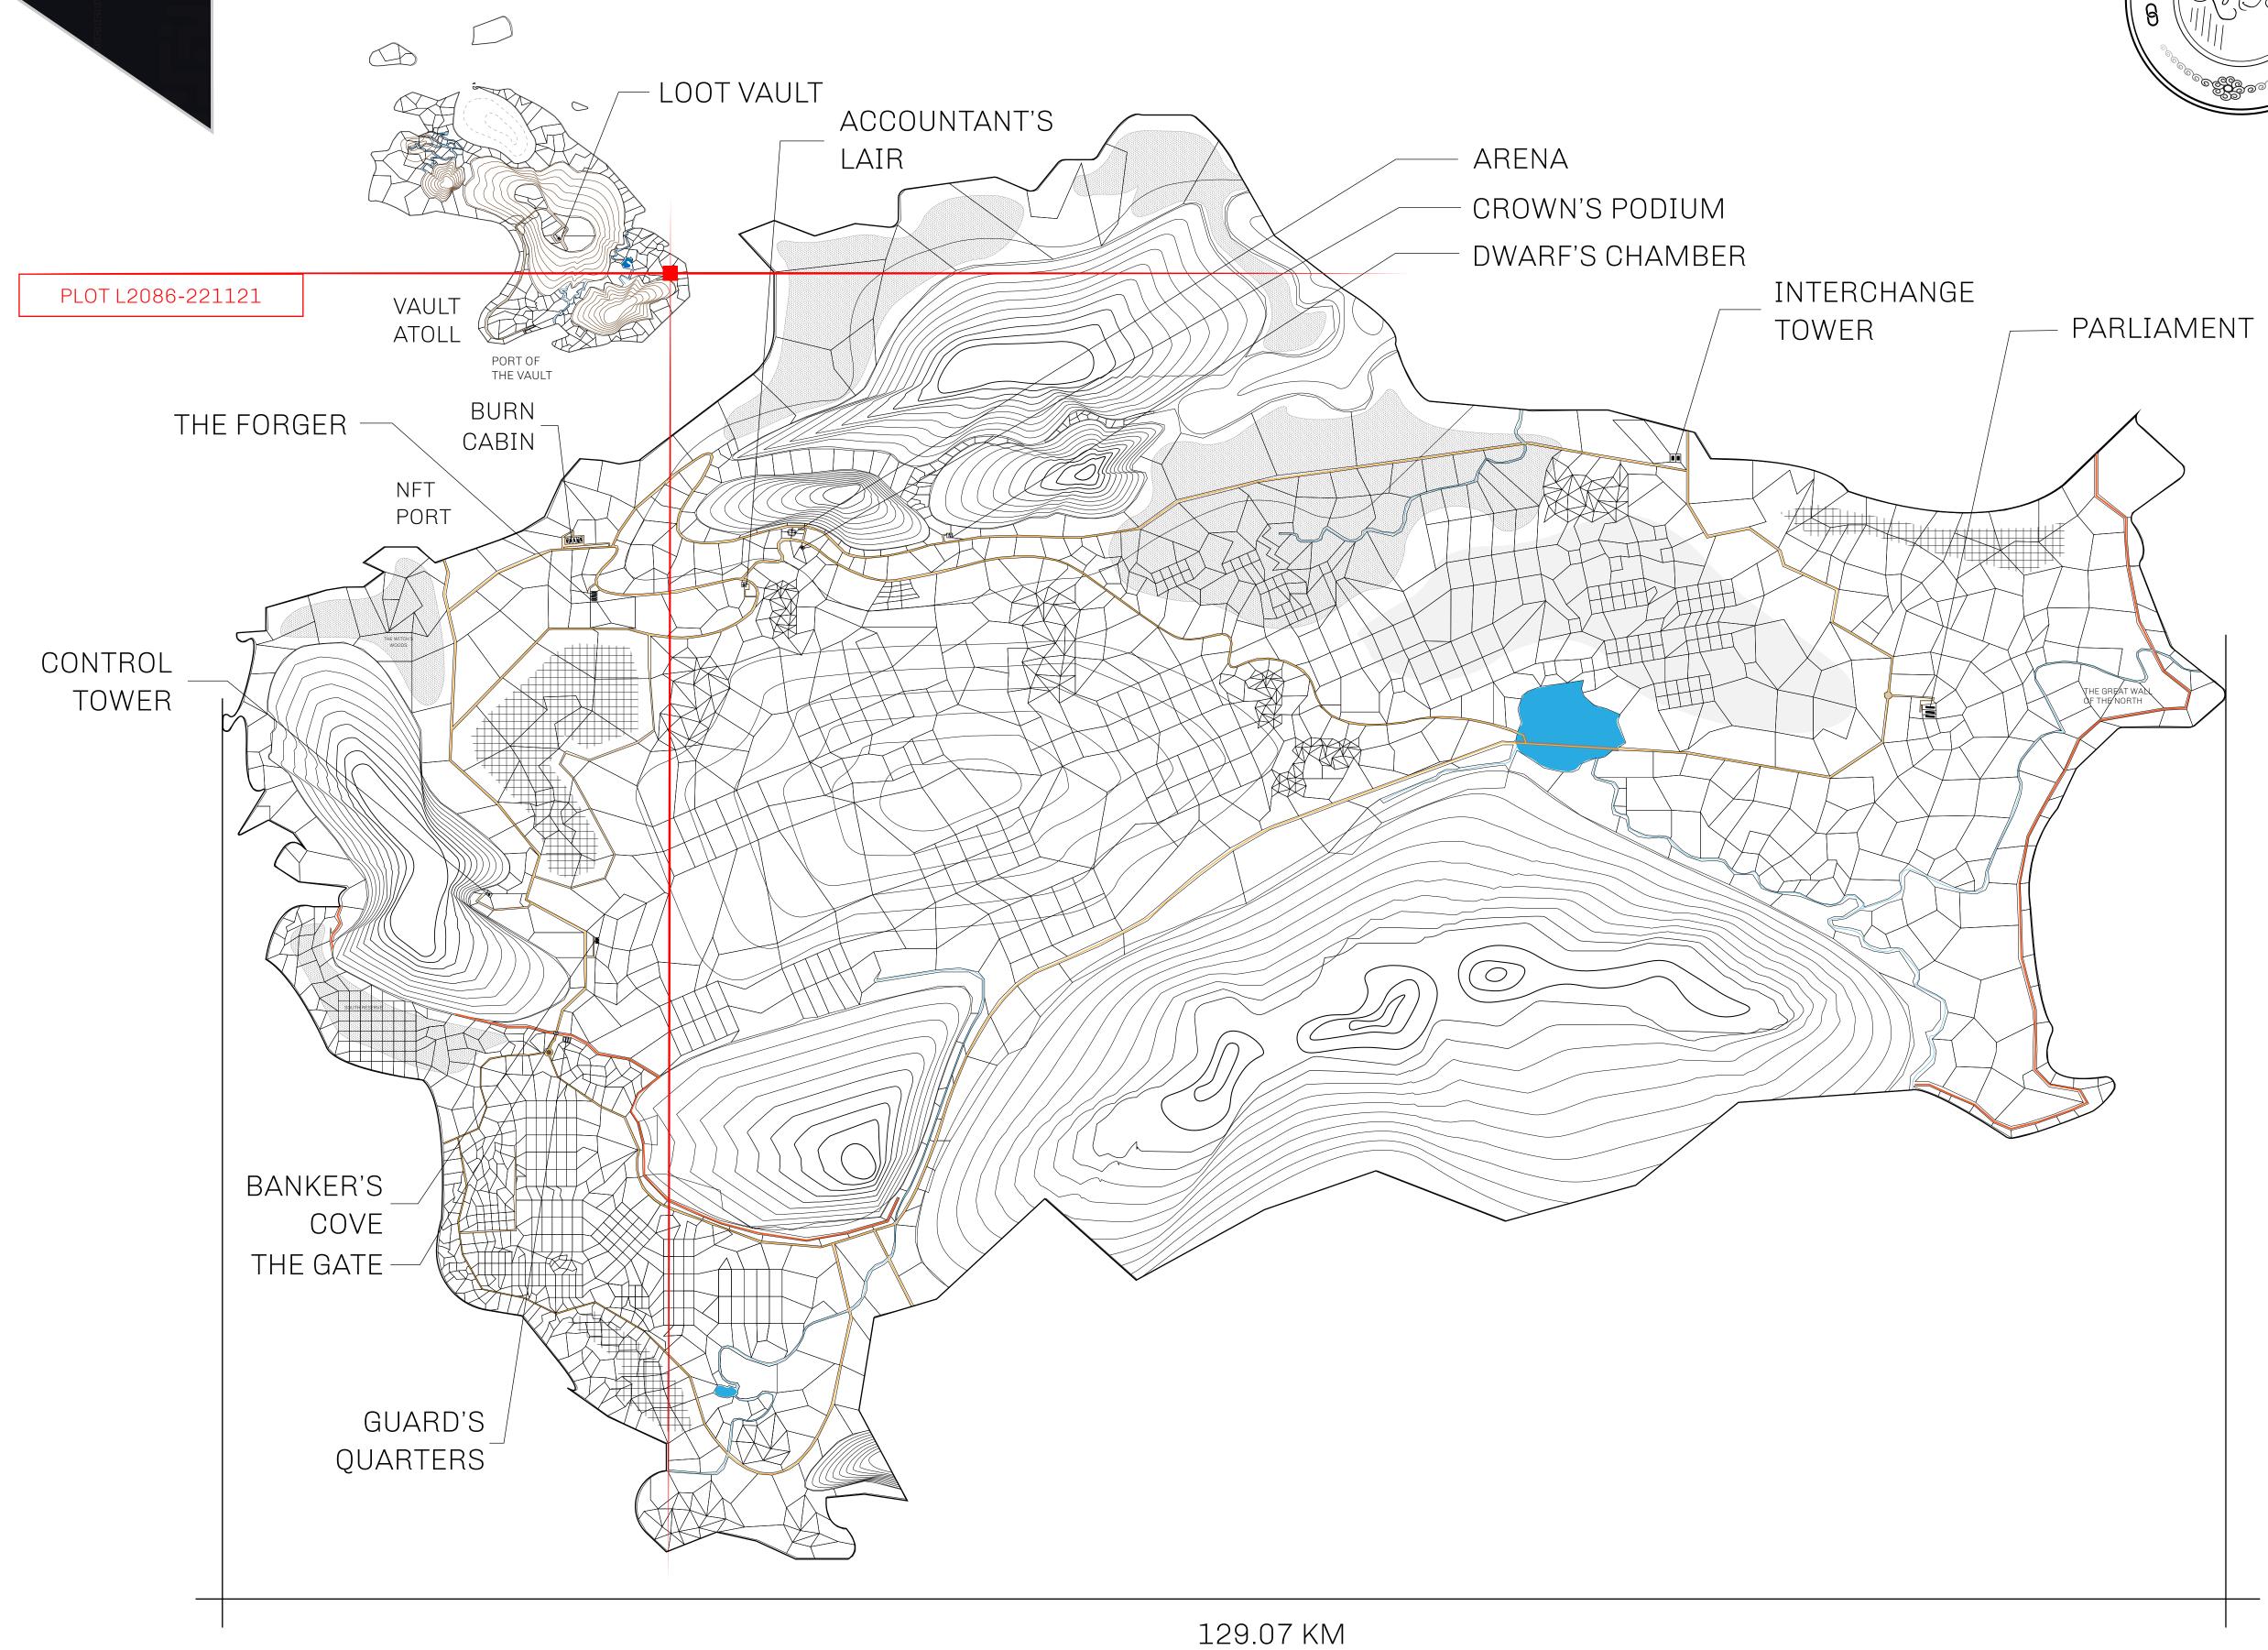

## **GEOGRAPHY**

COASTLINE 462.64 KM (287.47 MILES)

BORDERS OCEAN, ROYAUME DE SATOSHI, X BY SL & TERRITORIO LTT ST

HIGHEST POINT MOUNT ARES +8120 M

LOWEST POINT NFT PORT 0 M

PLOTS 2284 SCALE 1:50000

## H.M. LNFT Land Registry

TITLE NUMBER

L2086-221121

ADMINISTRATIVE AREA

THE GREAT EMPIRE

ISSUED 22 November 2021

SCALE 1/50000

OWNER ENTITLEMENT