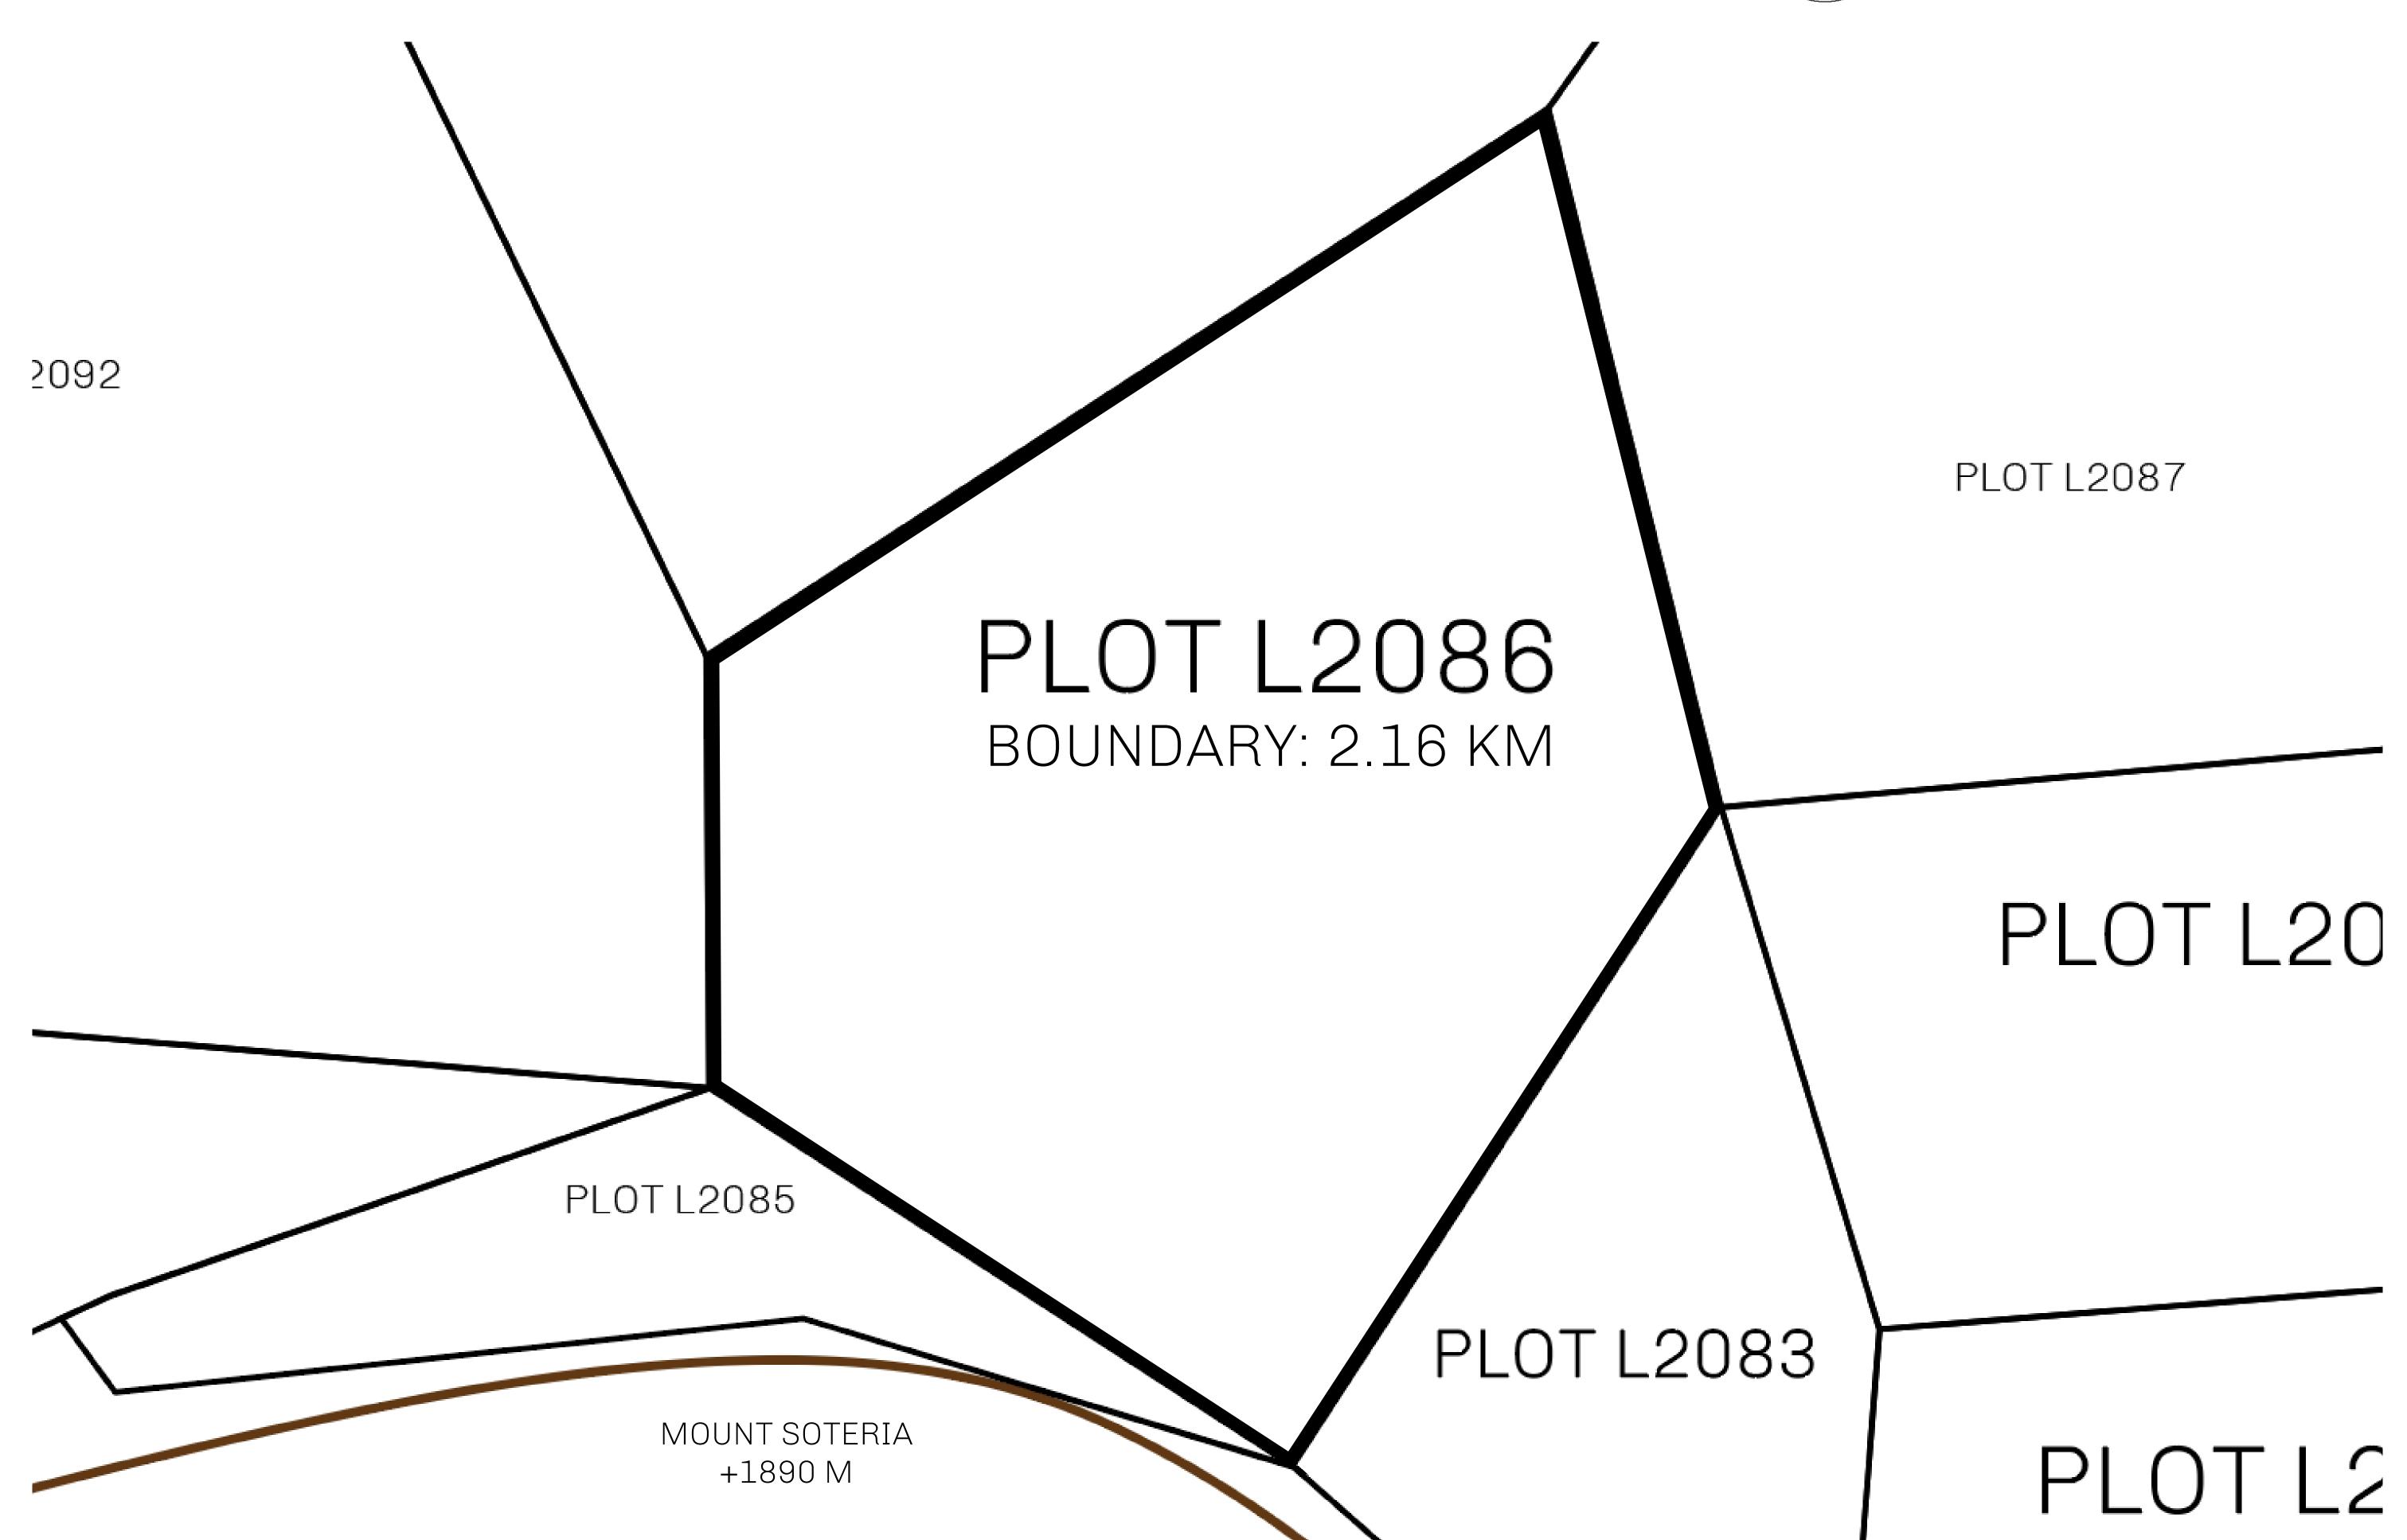

## H.M. LNFT Land Registry

TITLE NUMBER

L2086-221121

ADMINISTRATIVE AREA

THE GREAT EMPIRE

ISSUED 22 November 2021

SCALE 1/50000

OWNER ENTITLEMENT

Type W-GE: Share of 0.3% of all BUN sales based on number of NFT Stories minted (rewarded in Credits); Mint 4 NFT Stories