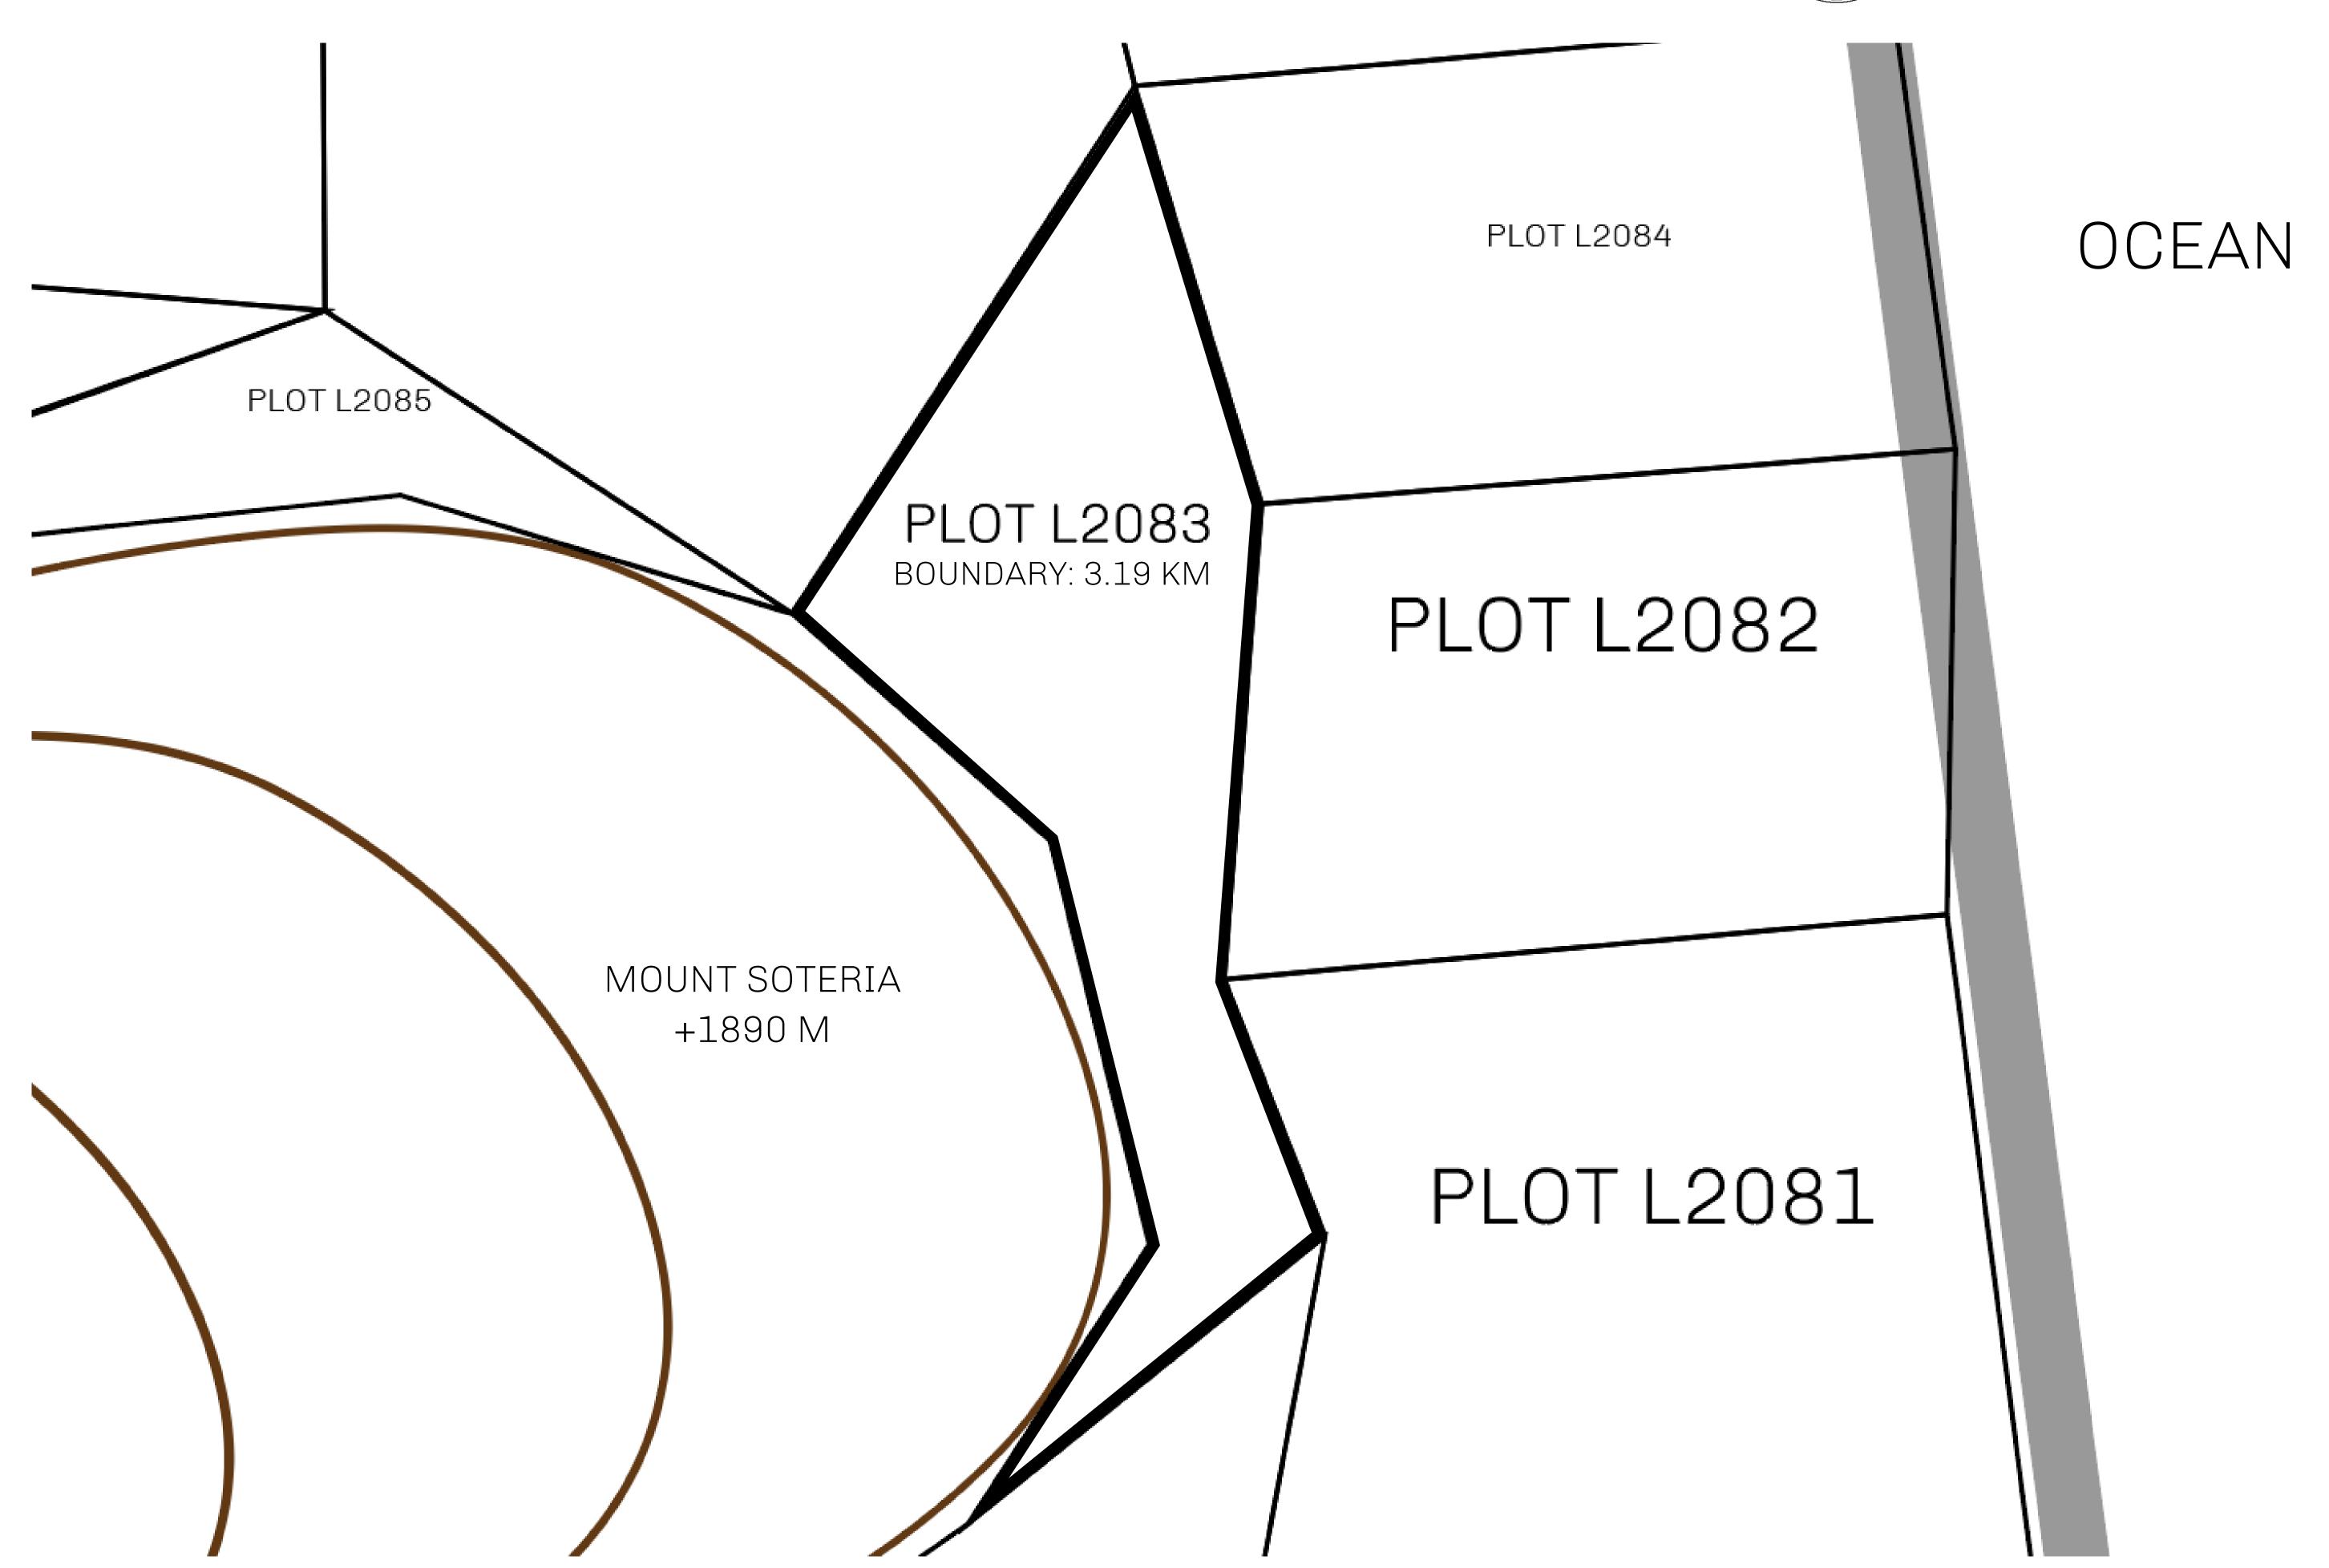

## **GEOGRAPHY**

COASTLINE 462.64 KM (287.47 MILES)

BORDERS OCEAN, ROYAUME DE SATOSHI, X BY SL & TERRITORIO LTT ST

HIGHEST POINT MOUNT ARES +8120 M

LOWEST POINT NFT PORT 0 M

PLOTS 2284 SCALE 1:50000

OWNER ENTITLEMENT

| H.M. LNFT Land Registry |                                                                                 | TITLE NUMBER  L2083-221121 |  |  |  |
|-------------------------|---------------------------------------------------------------------------------|----------------------------|--|--|--|
|                         |                                                                                 |                            |  |  |  |
| OWNER ENTITLEMENT       | Type W-GE: Share of 0.3% of all BUN sales based on number of NFT Stories minted |                            |  |  |  |