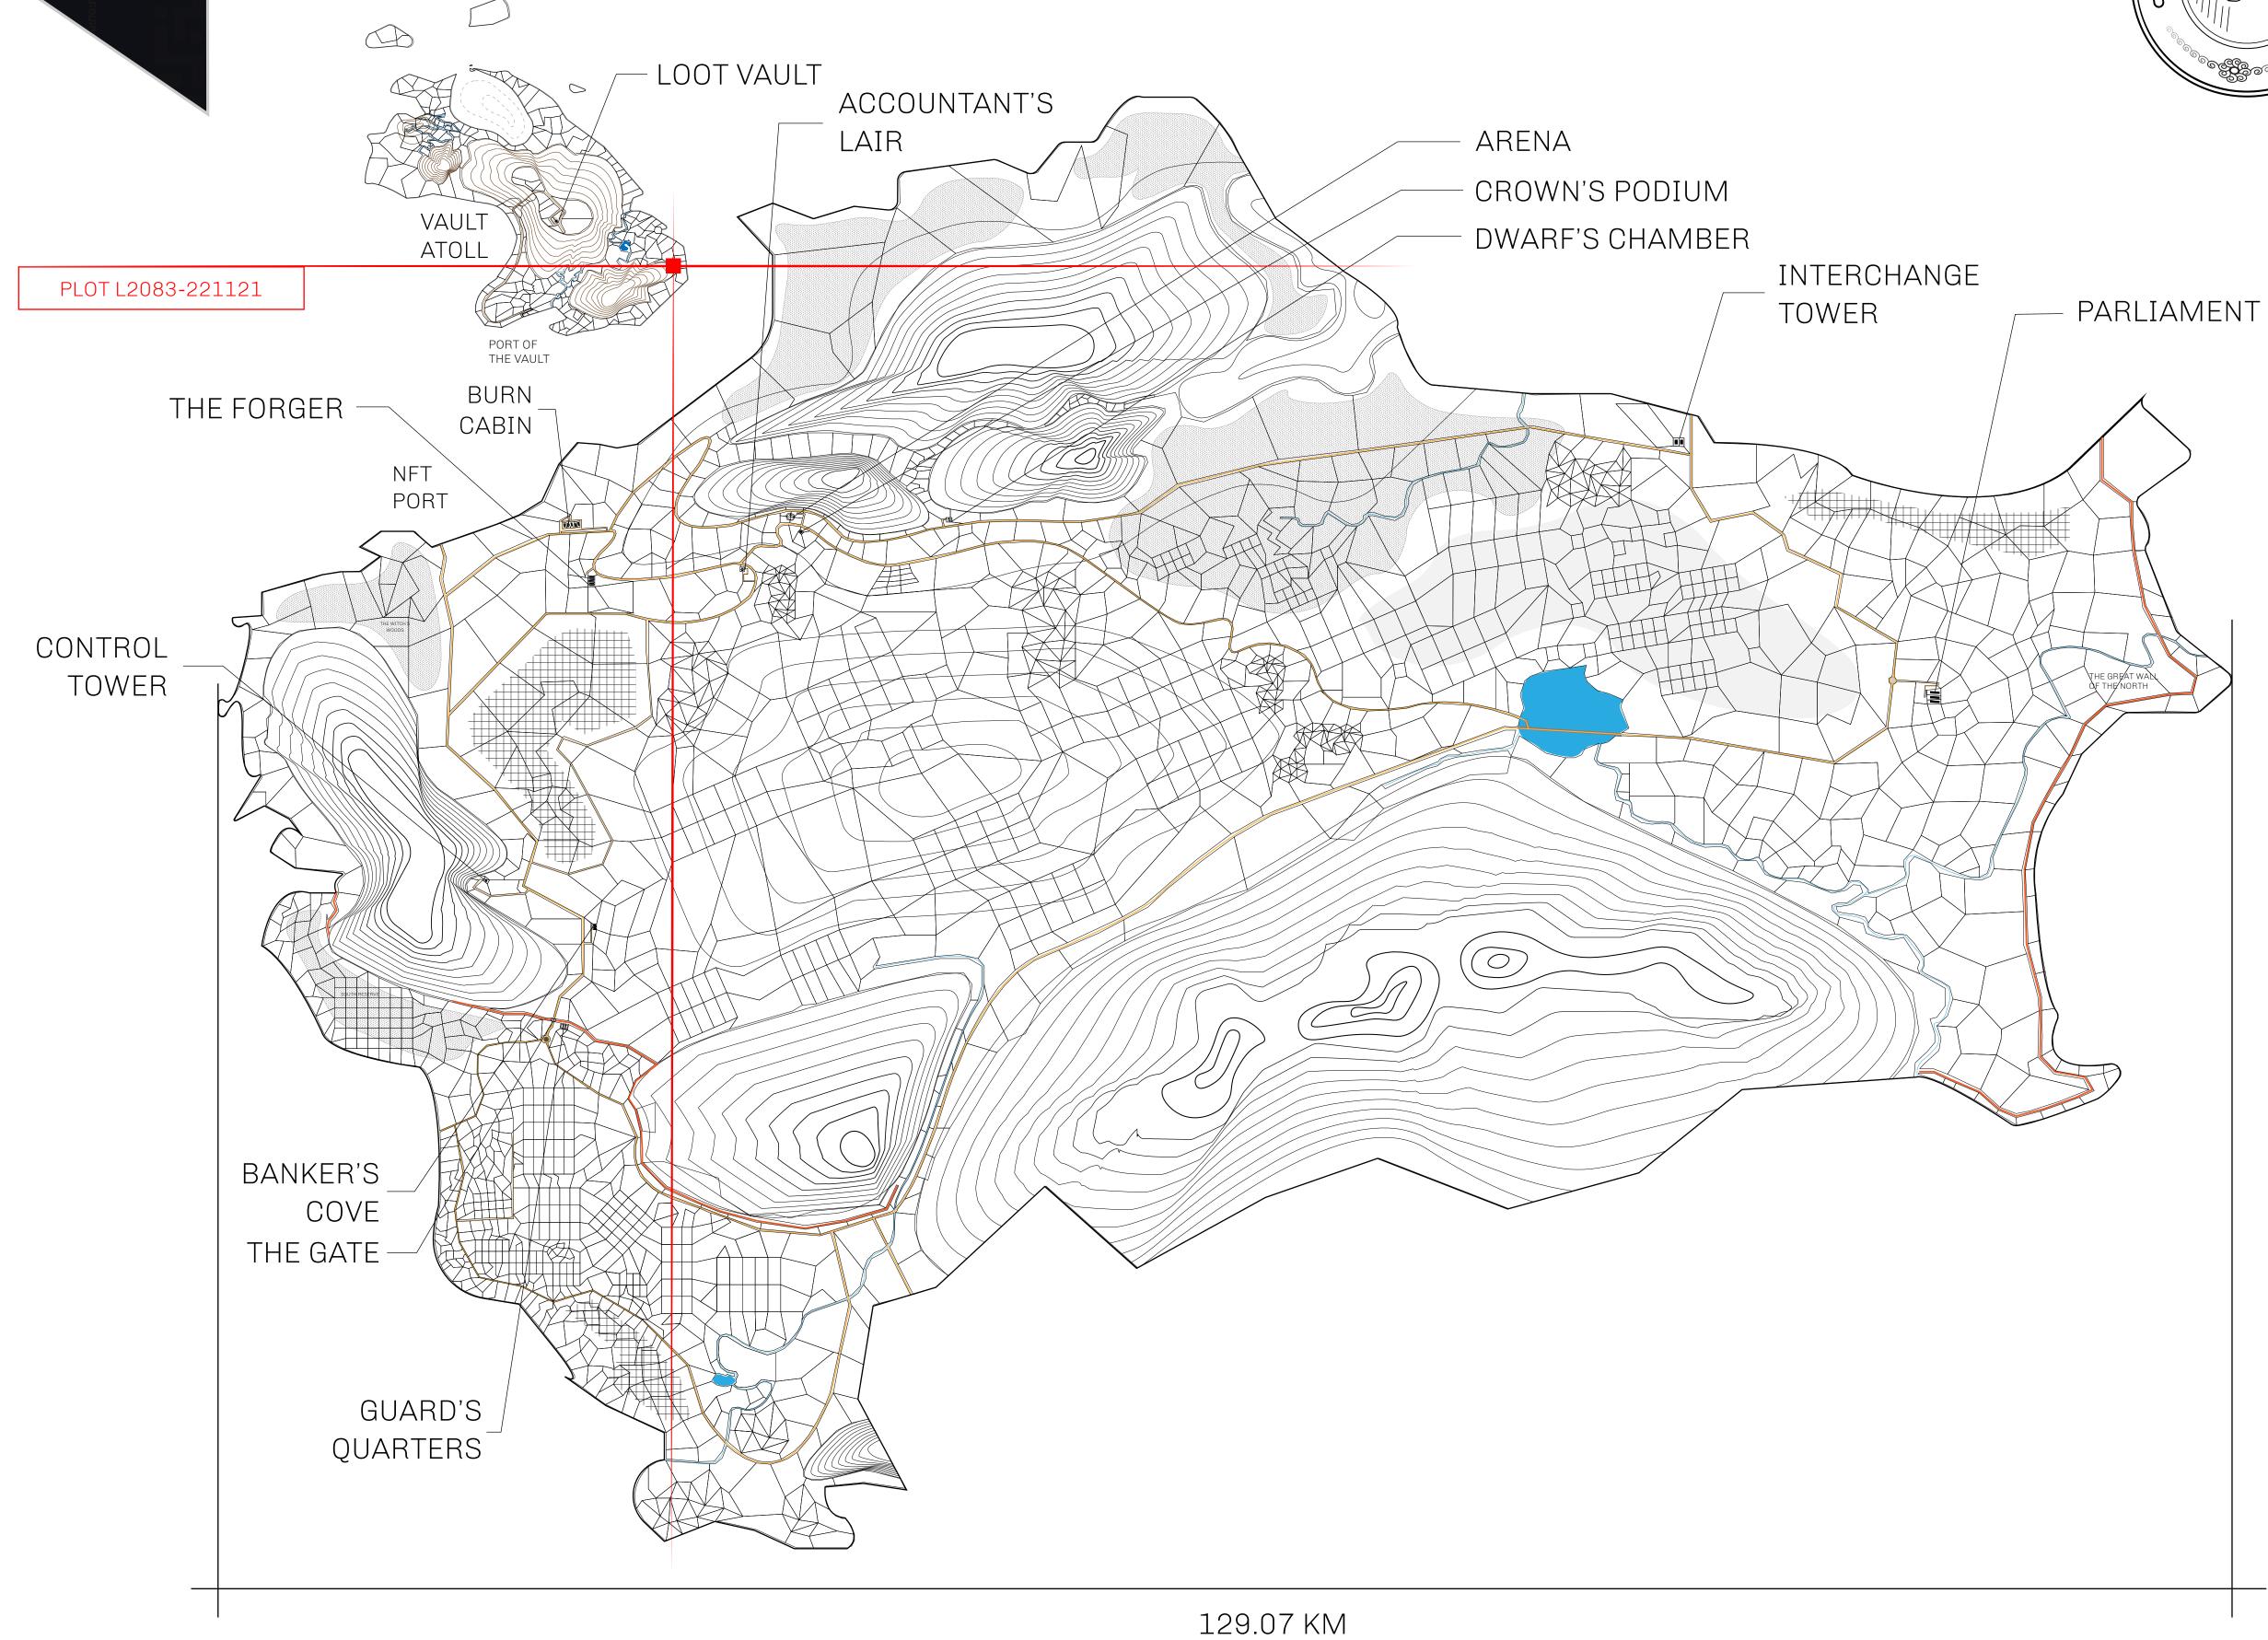

## **GEOGRAPHY**

COASTLINE 462.64 KM (287.47 MILES)

BORDERS OCEAN, ROYAUME DE SATOSHI, X BY SL & TERRITORIO LTT ST

HIGHEST POINT MOUNT ARES +8120 M

LOWEST POINT NFT PORT 0 M

PLOTS 2284 SCALE 1:50000

OWNER ENTITLEMENT

| H.M. LNFT Land Registry |                                                                                 | TITLE NUMBER  L2083-221121 |  |  |  |
|-------------------------|---------------------------------------------------------------------------------|----------------------------|--|--|--|
|                         |                                                                                 |                            |  |  |  |
| OWNER ENTITLEMENT       | Type W-GE: Share of 0.3% of all BUN sales based on number of NFT Stories minted |                            |  |  |  |