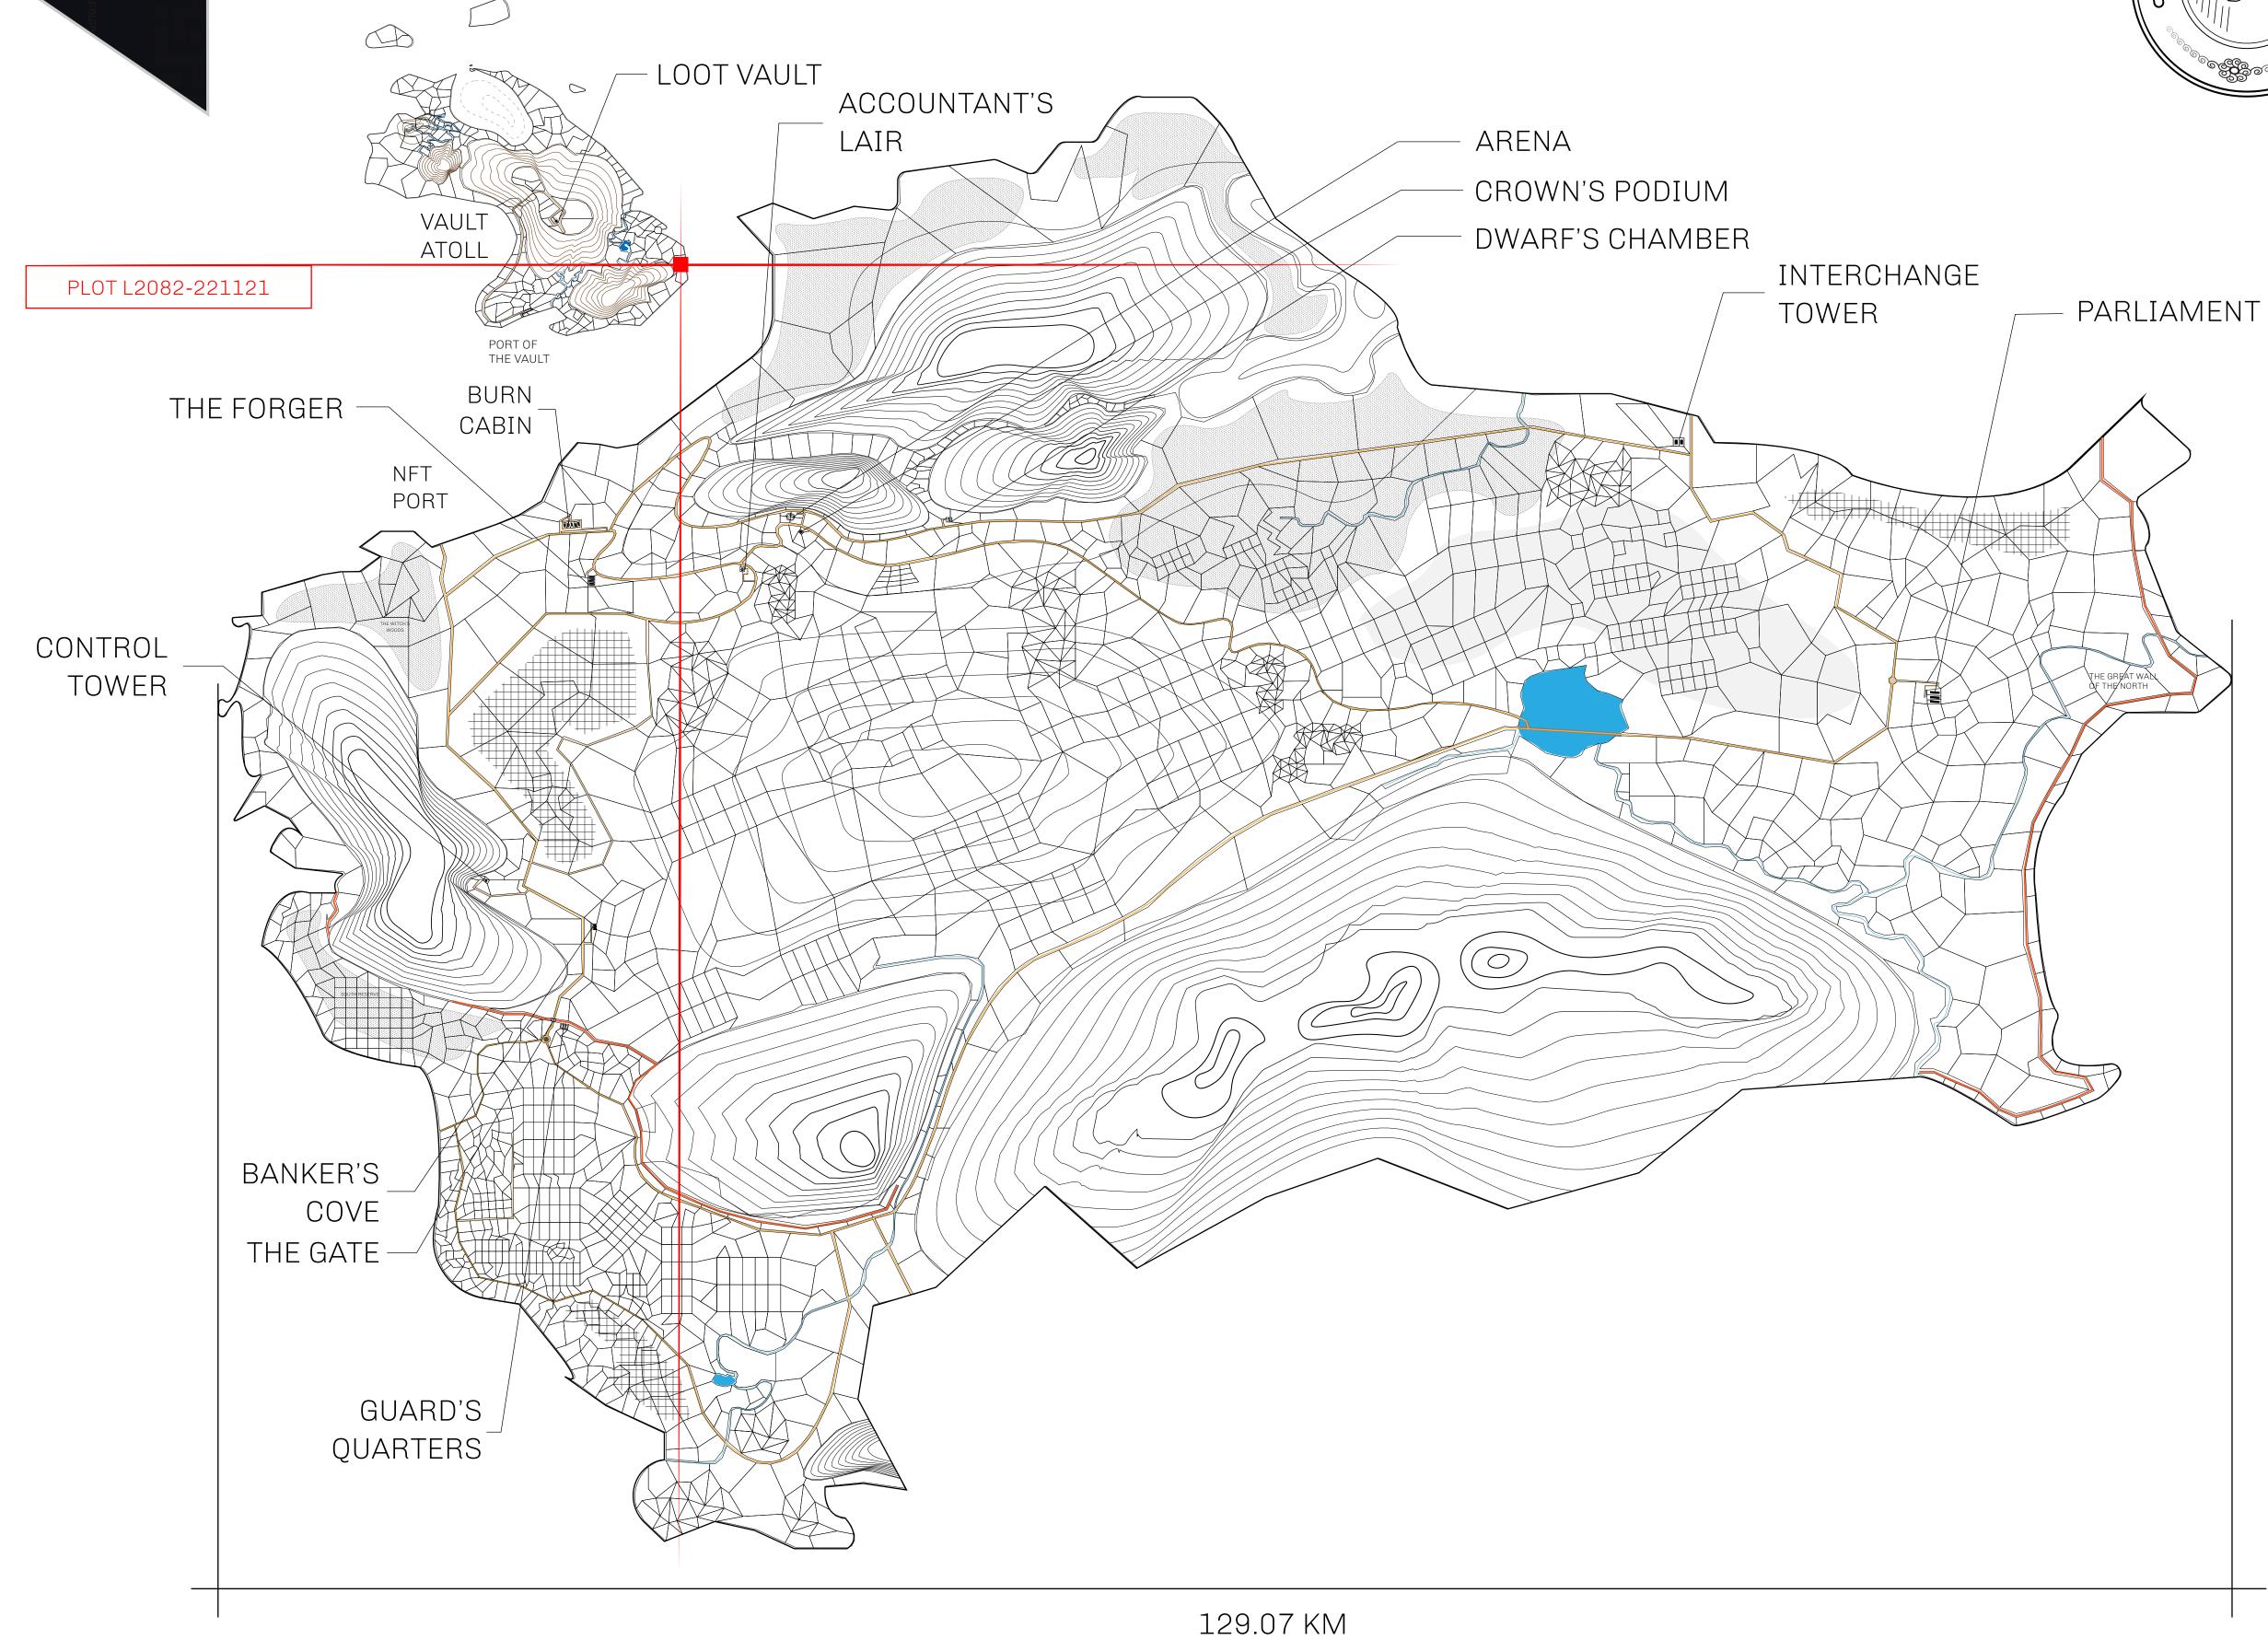

## **GEOGRAPHY**

COASTLINE 462.64 KM (287.47 MILES)

BORDERS OCEAN, ROYAUME DE SATOSHI, X BY SL & TERRITORIO LTT ST

HIGHEST POINT MOUNT ARES +8120 M

LOWEST POINT NFT PORT 0 M

PLOTS 2284 SCALE 1:50000

## H.M. LNFT Land Registry

L2082-221121

TITLE NUMBER

ADMINISTRATIVE AREA

THE GREAT EMPIRE

ISSUED 22 November 2021

SCALE **1/50000** 

OWNER ENTITLEMENT

Type W-GE: Share of 0.3% of all BUN sales based on number of NFT Stories minted

(rewarded in Credits); Mint 4 NFT Stories

OCEAN T L2083 PL0T L2082 BOUNDARY: 2.24 KM