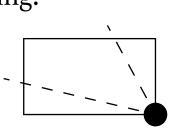

#### OFFICIAL PERSPECTIVE SHEET FOR FILING

Indicate vantage point for each drawing. Copy and mark each sheet required prior to filing.

Guide - Vantage point should be indicated as shown in the diagram: