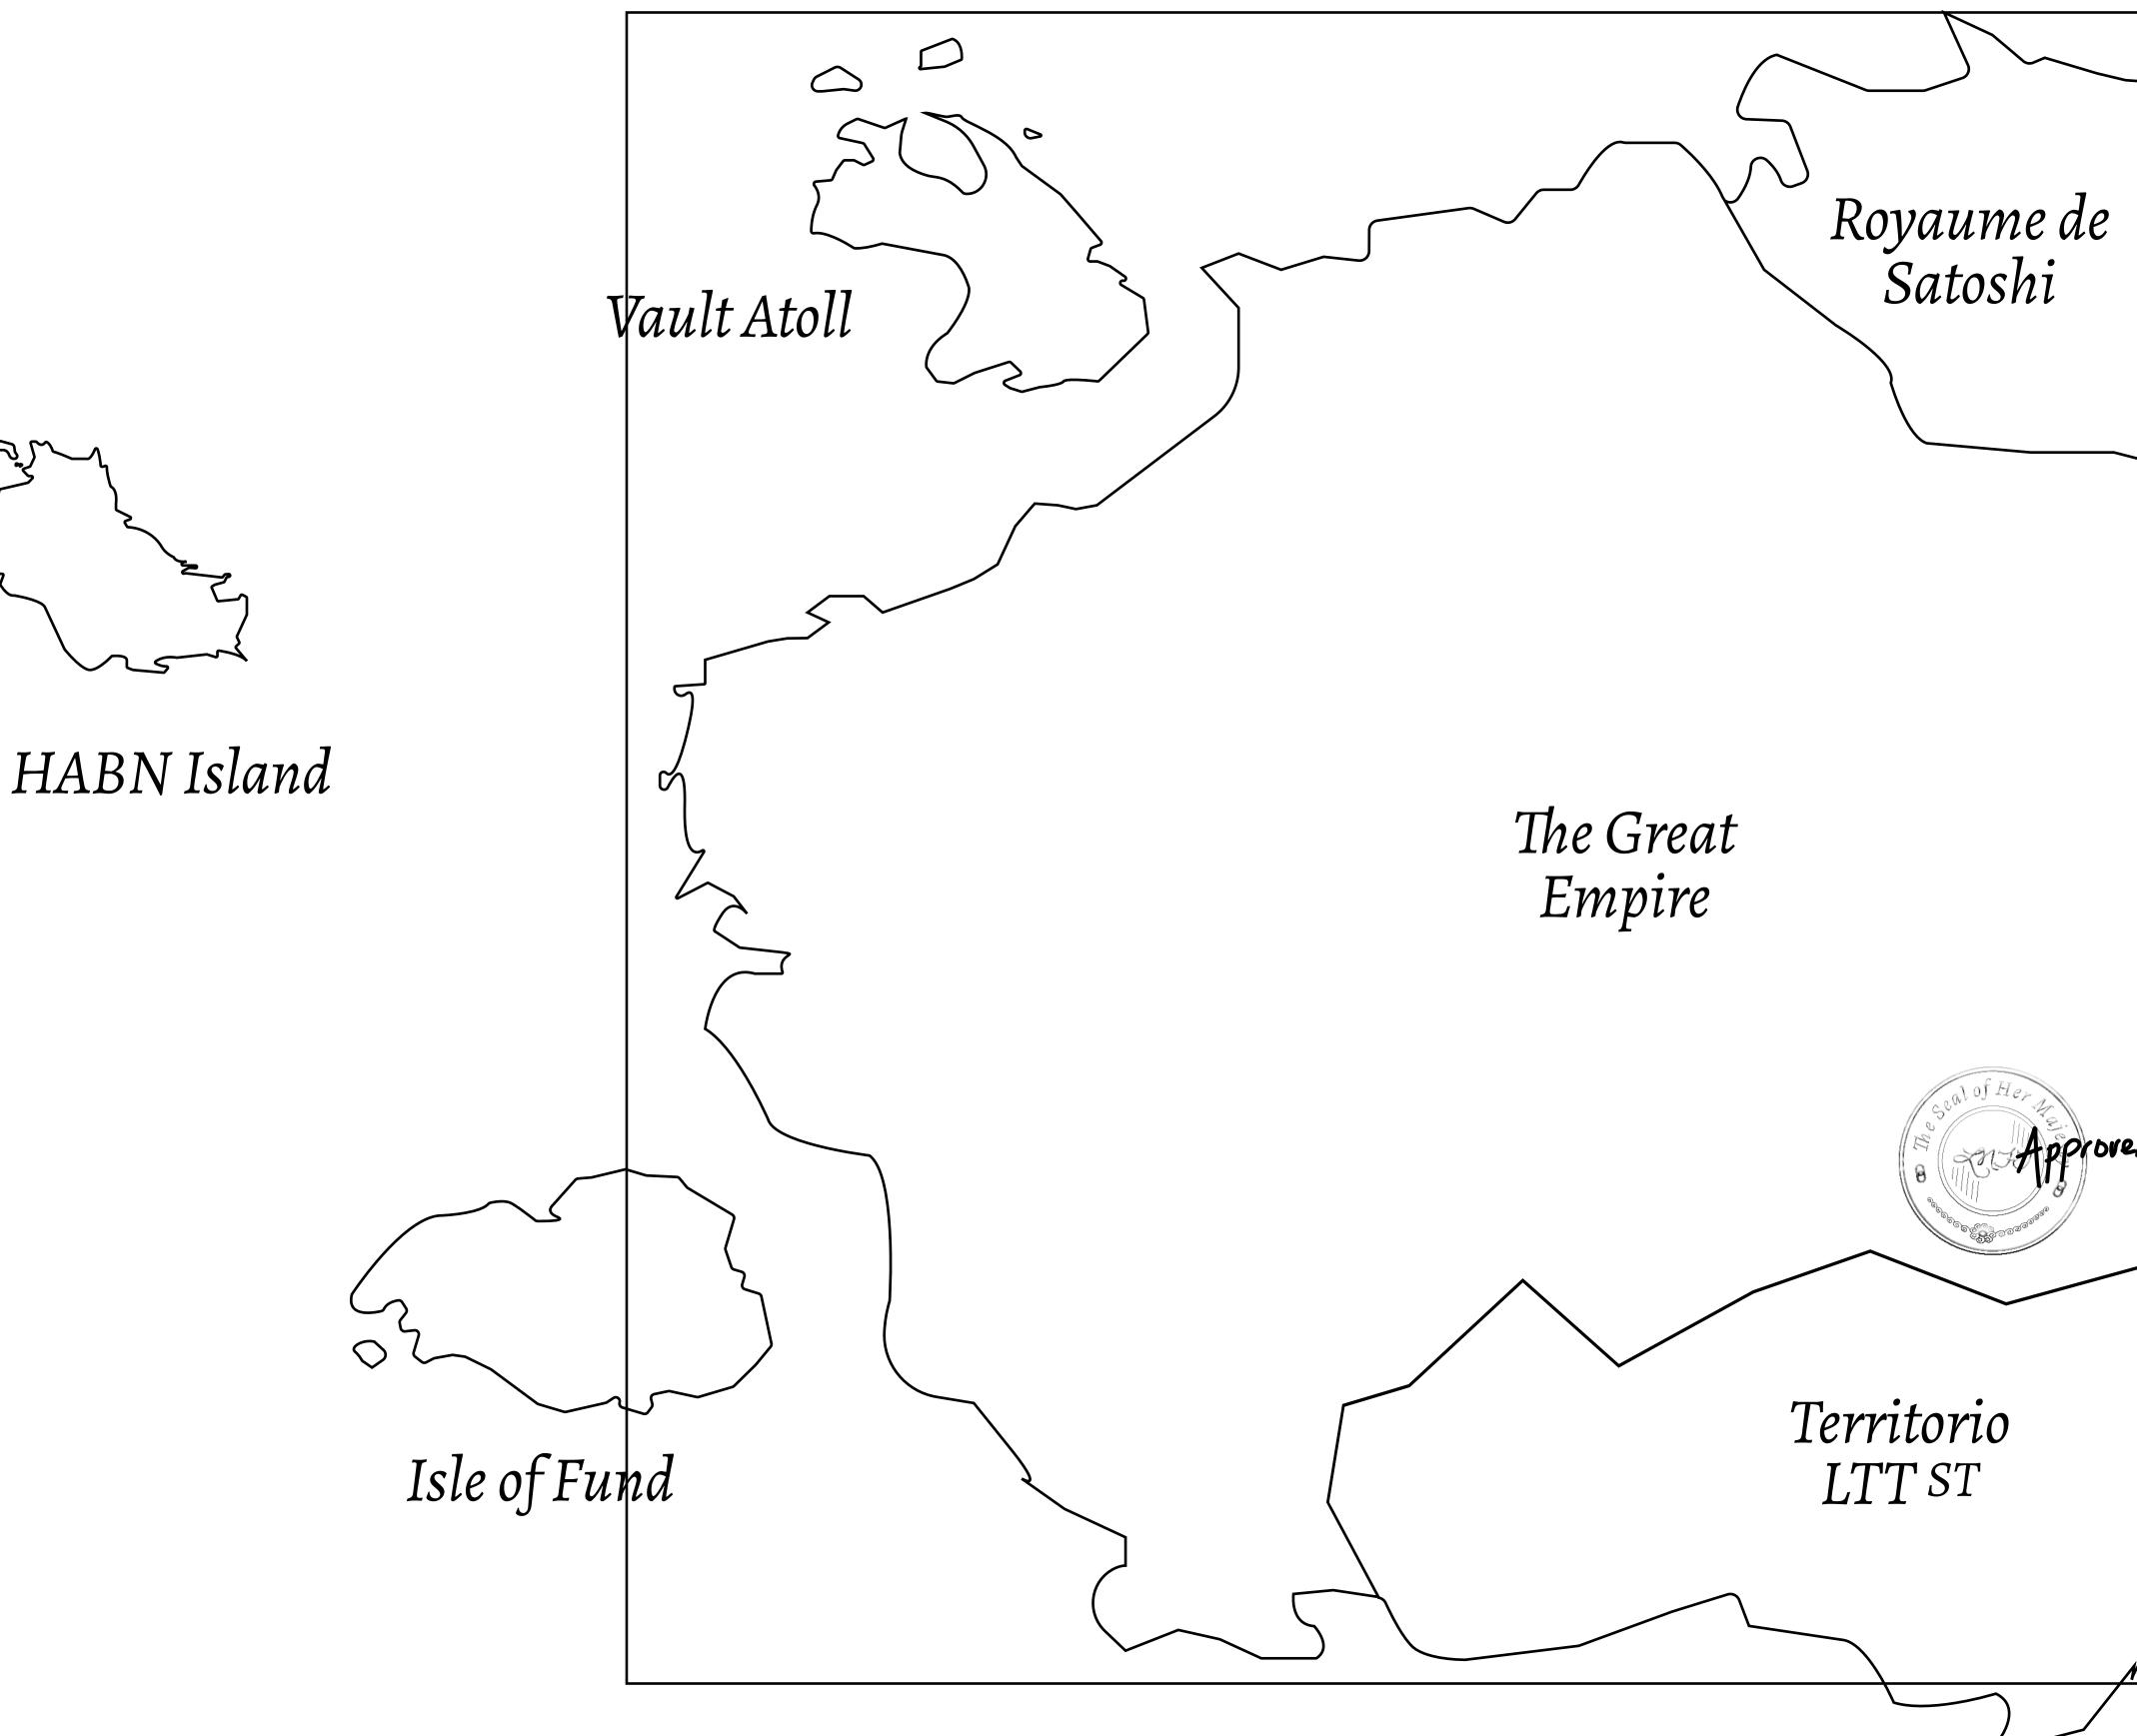

# LOOT NFT WORLD

 $\int$ 







#### HER MAJESTY'S GATED WORLD



GEOGRAPHY







### H.M. LNFT Land Registry

ADMINISTRATIVE AREA

OWNER ENTITLEMENT

THE GREAT

Type W-GE: Share of 0.3% of all BUN sales based on number of NFT Stories minted (rewarded in Credits); Mint 4 NFT Stories



## PLOT L2080

|        | TITLE NUMBER |                  |       |               |
|--------|--------------|------------------|-------|---------------|
| У<br>У |              | L2081-221121     |       |               |
| EMPIRE | ISSUED       | 22 November 2021 | Jo.J. | SCALE 1/50000 |
|        |              |                  |       | e e           |

## PLOT L2081 BOUNDARY: 3.13 KM





### OCEAN



#### OFFICIAL PERSPECTIVE SHEET FOR FILING

Indicate vantage point for each drawing. Copy and mark each sheet required prior to