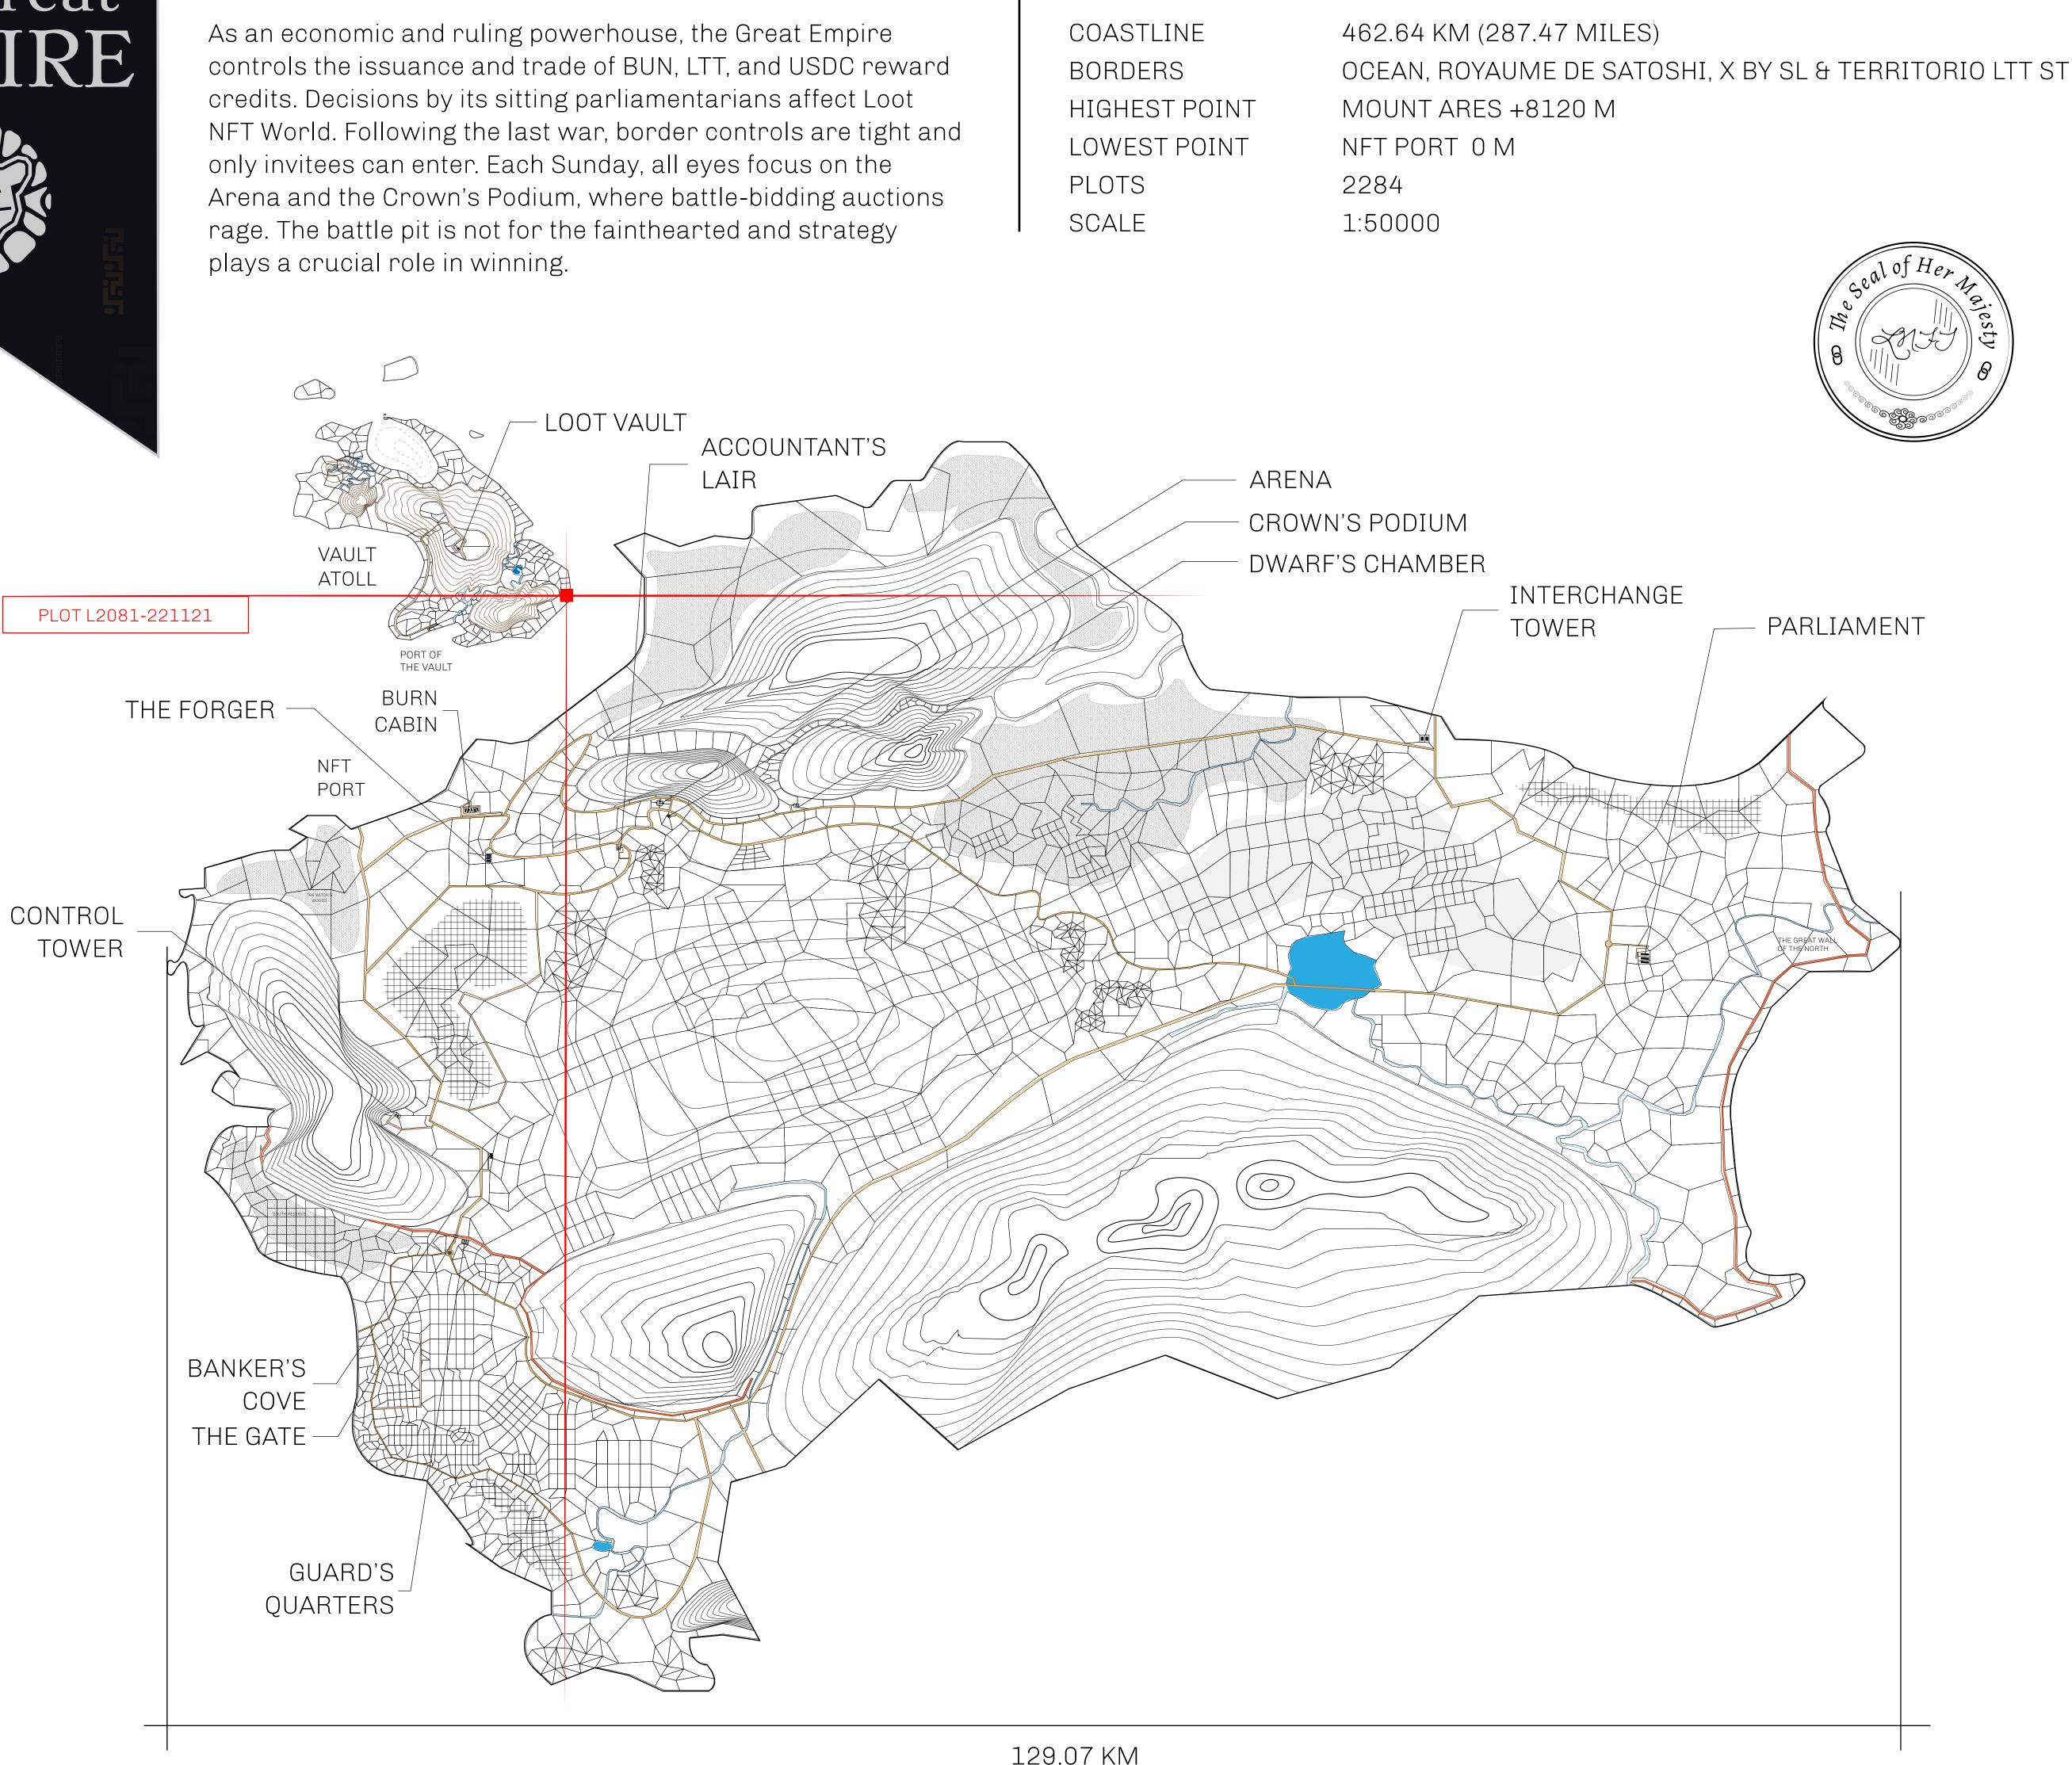

### H.M. LNFT Land Registry

ADMINISTRATIVE AREA

OWNER ENTITLEMENT

THE GREAT

Type W-GE: Share of 0.3% of all BUN sales based on number of NFT Stories minted (rewarded in Credits); Mint 4 NFT Stories

## PLOT L2080

|        | TITLE NUMBER |                  |       |               |
|--------|--------------|------------------|-------|---------------|
| У<br>У |              | L2081-221121     |       |               |
| EMPIRE | ISSUED       | 22 November 2021 | Jo.J. | SCALE 1/50000 |
|        |              |                  |       | e e           |

## PLOT L2081 BOUNDARY: 3.13 KM