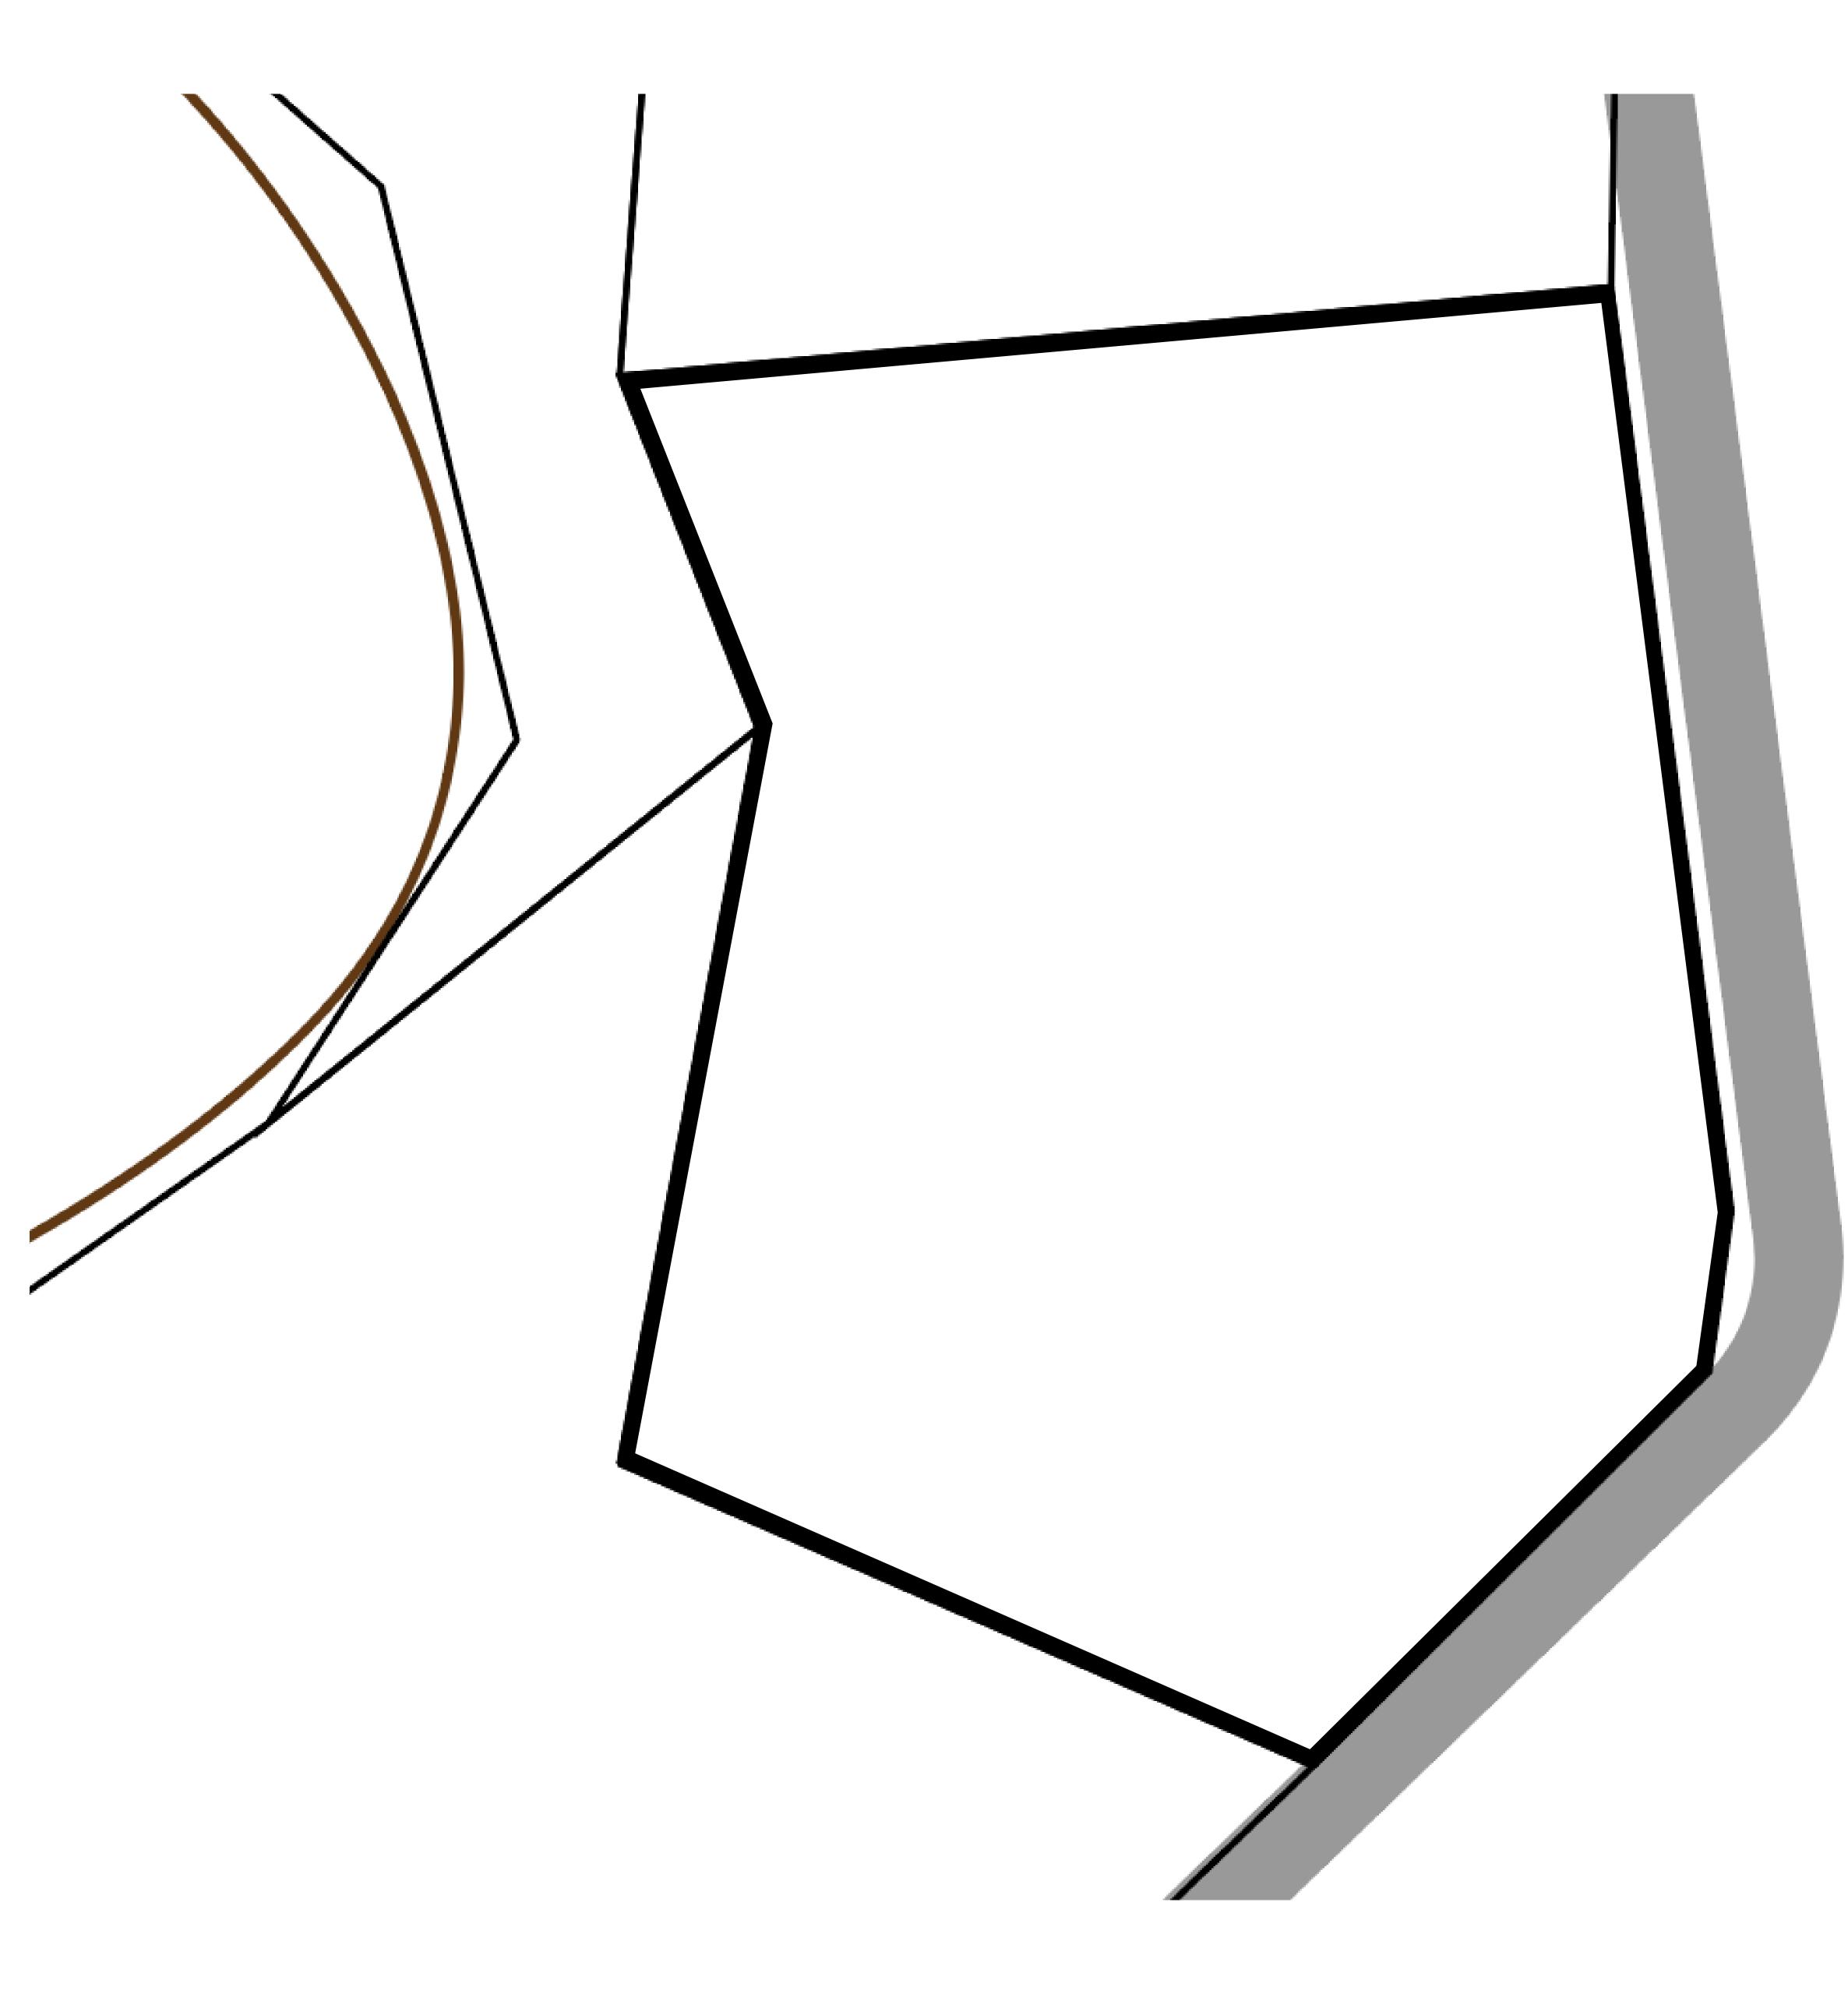

# LOOT NFT WORLD

 $\int$ 







#### HER MAJESTY'S GATED WORLD



GEOGRAPHY







### H.M. LNFT Land Registry

ADMINISTRATIVE AREA

OWNER ENTITLEMENT

THE GREAT

Type W-GE: Share of 0.3% of all BUN sales based on number of NFT Stories minted (rewarded in Credits); Mint 4 NFT Stories



## PLOT L2080

|        | TITLE NUMBER |                  |       |               |
|--------|--------------|------------------|-------|---------------|
| У<br>У |              | L2081-221121     |       |               |
| EMPIRE | ISSUED       | 22 November 2021 | Jo.J. | SCALE 1/50000 |
|        |              |                  |       | e e           |

## PLOT L2081 BOUNDARY: 3.13 KM





### OCEAN



#### OFFICIAL PERSPECTIVE SHEET FOR FILING

Indicate vantage point for each drawing. Copy and mark each sheet required prior to filing.

Guide - Vantage point should be indicated as shown in the diagram: