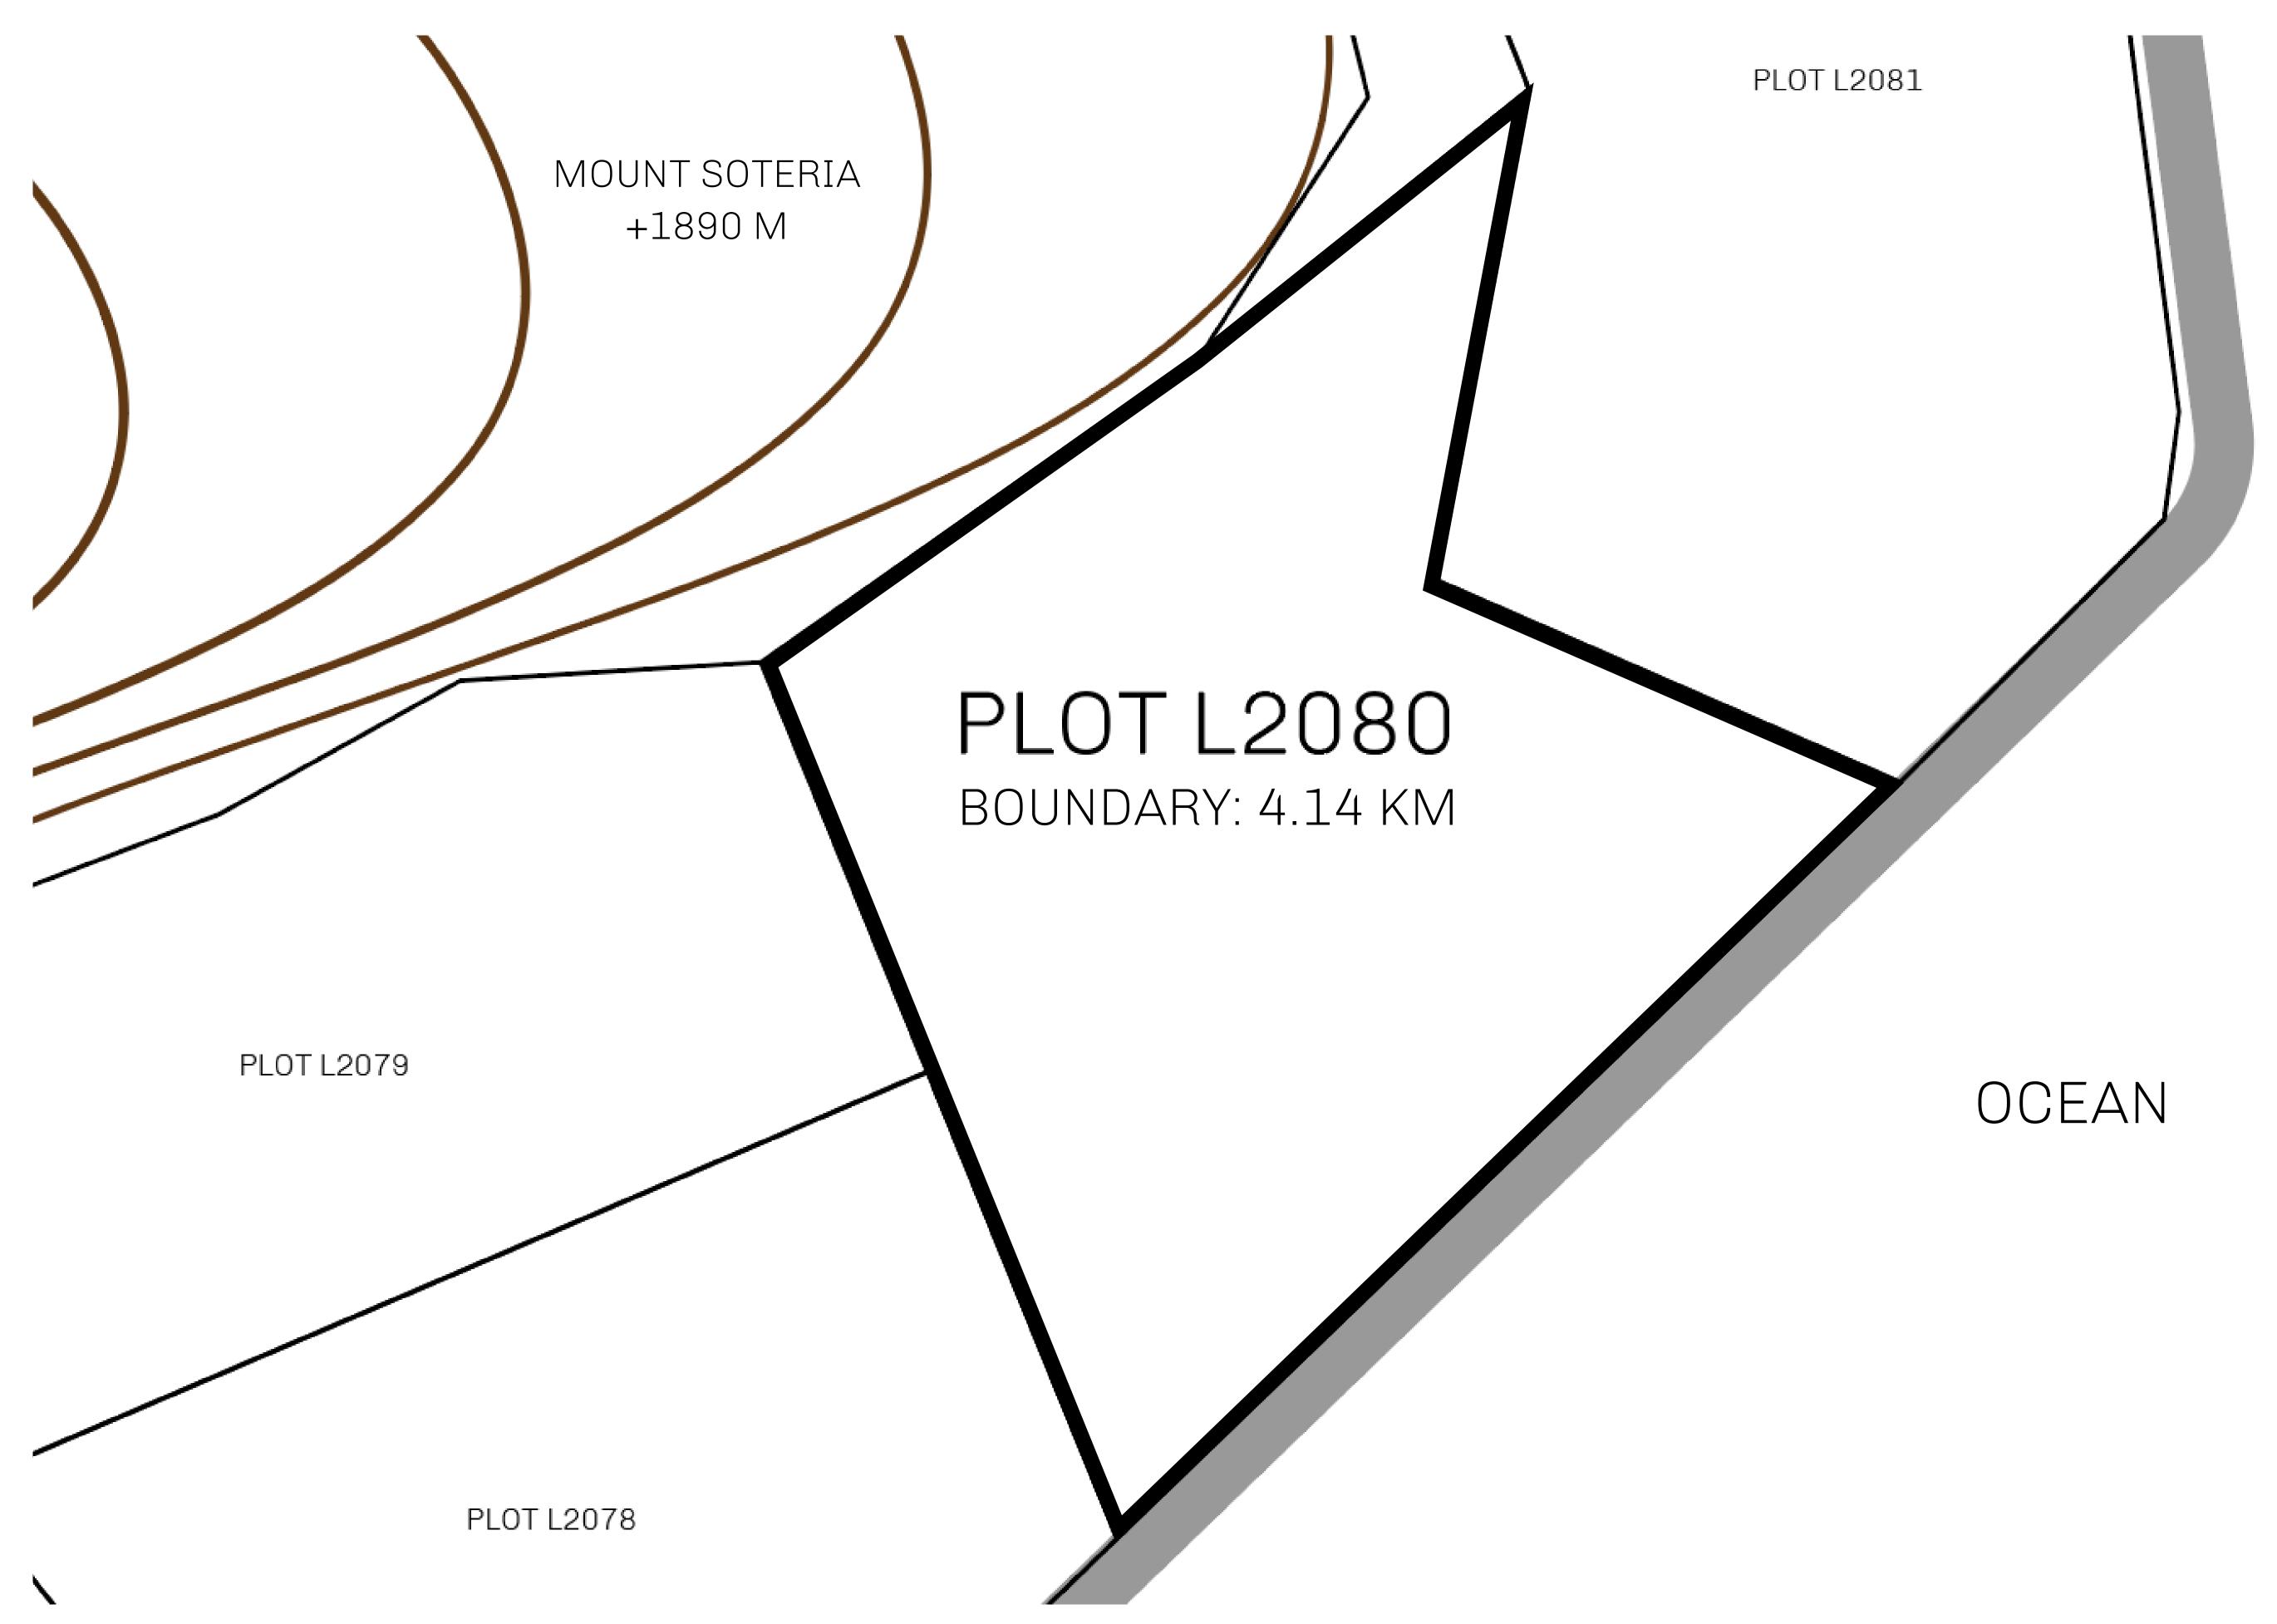

## **GEOGRAPHY**

COASTLINE 462.64 KM (287.47 MILES)

BORDERS OCEAN, ROYAUME DE SATOSHI, X BY SL & TERRITORIO LTT ST

HIGHEST POINT MOUNT ARES +8120 M

LOWEST POINT NFT PORT 0 M

PLOTS 2284 SCALE 1:50000

## H.M. LNFT Land Registry

L2080-221121

TITLE NUMBER

ADMINISTRATIVE AREA

THE GREAT EMPIRE

ISSUED 22 November 2021

SCALE 1/50000

OWNER ENTITLEMENT

Type W-GE: Share of 0.3% of all BUN sales based on number of NFT Stories minted

(rewarded in Credits); Mint 4 NFT Stories