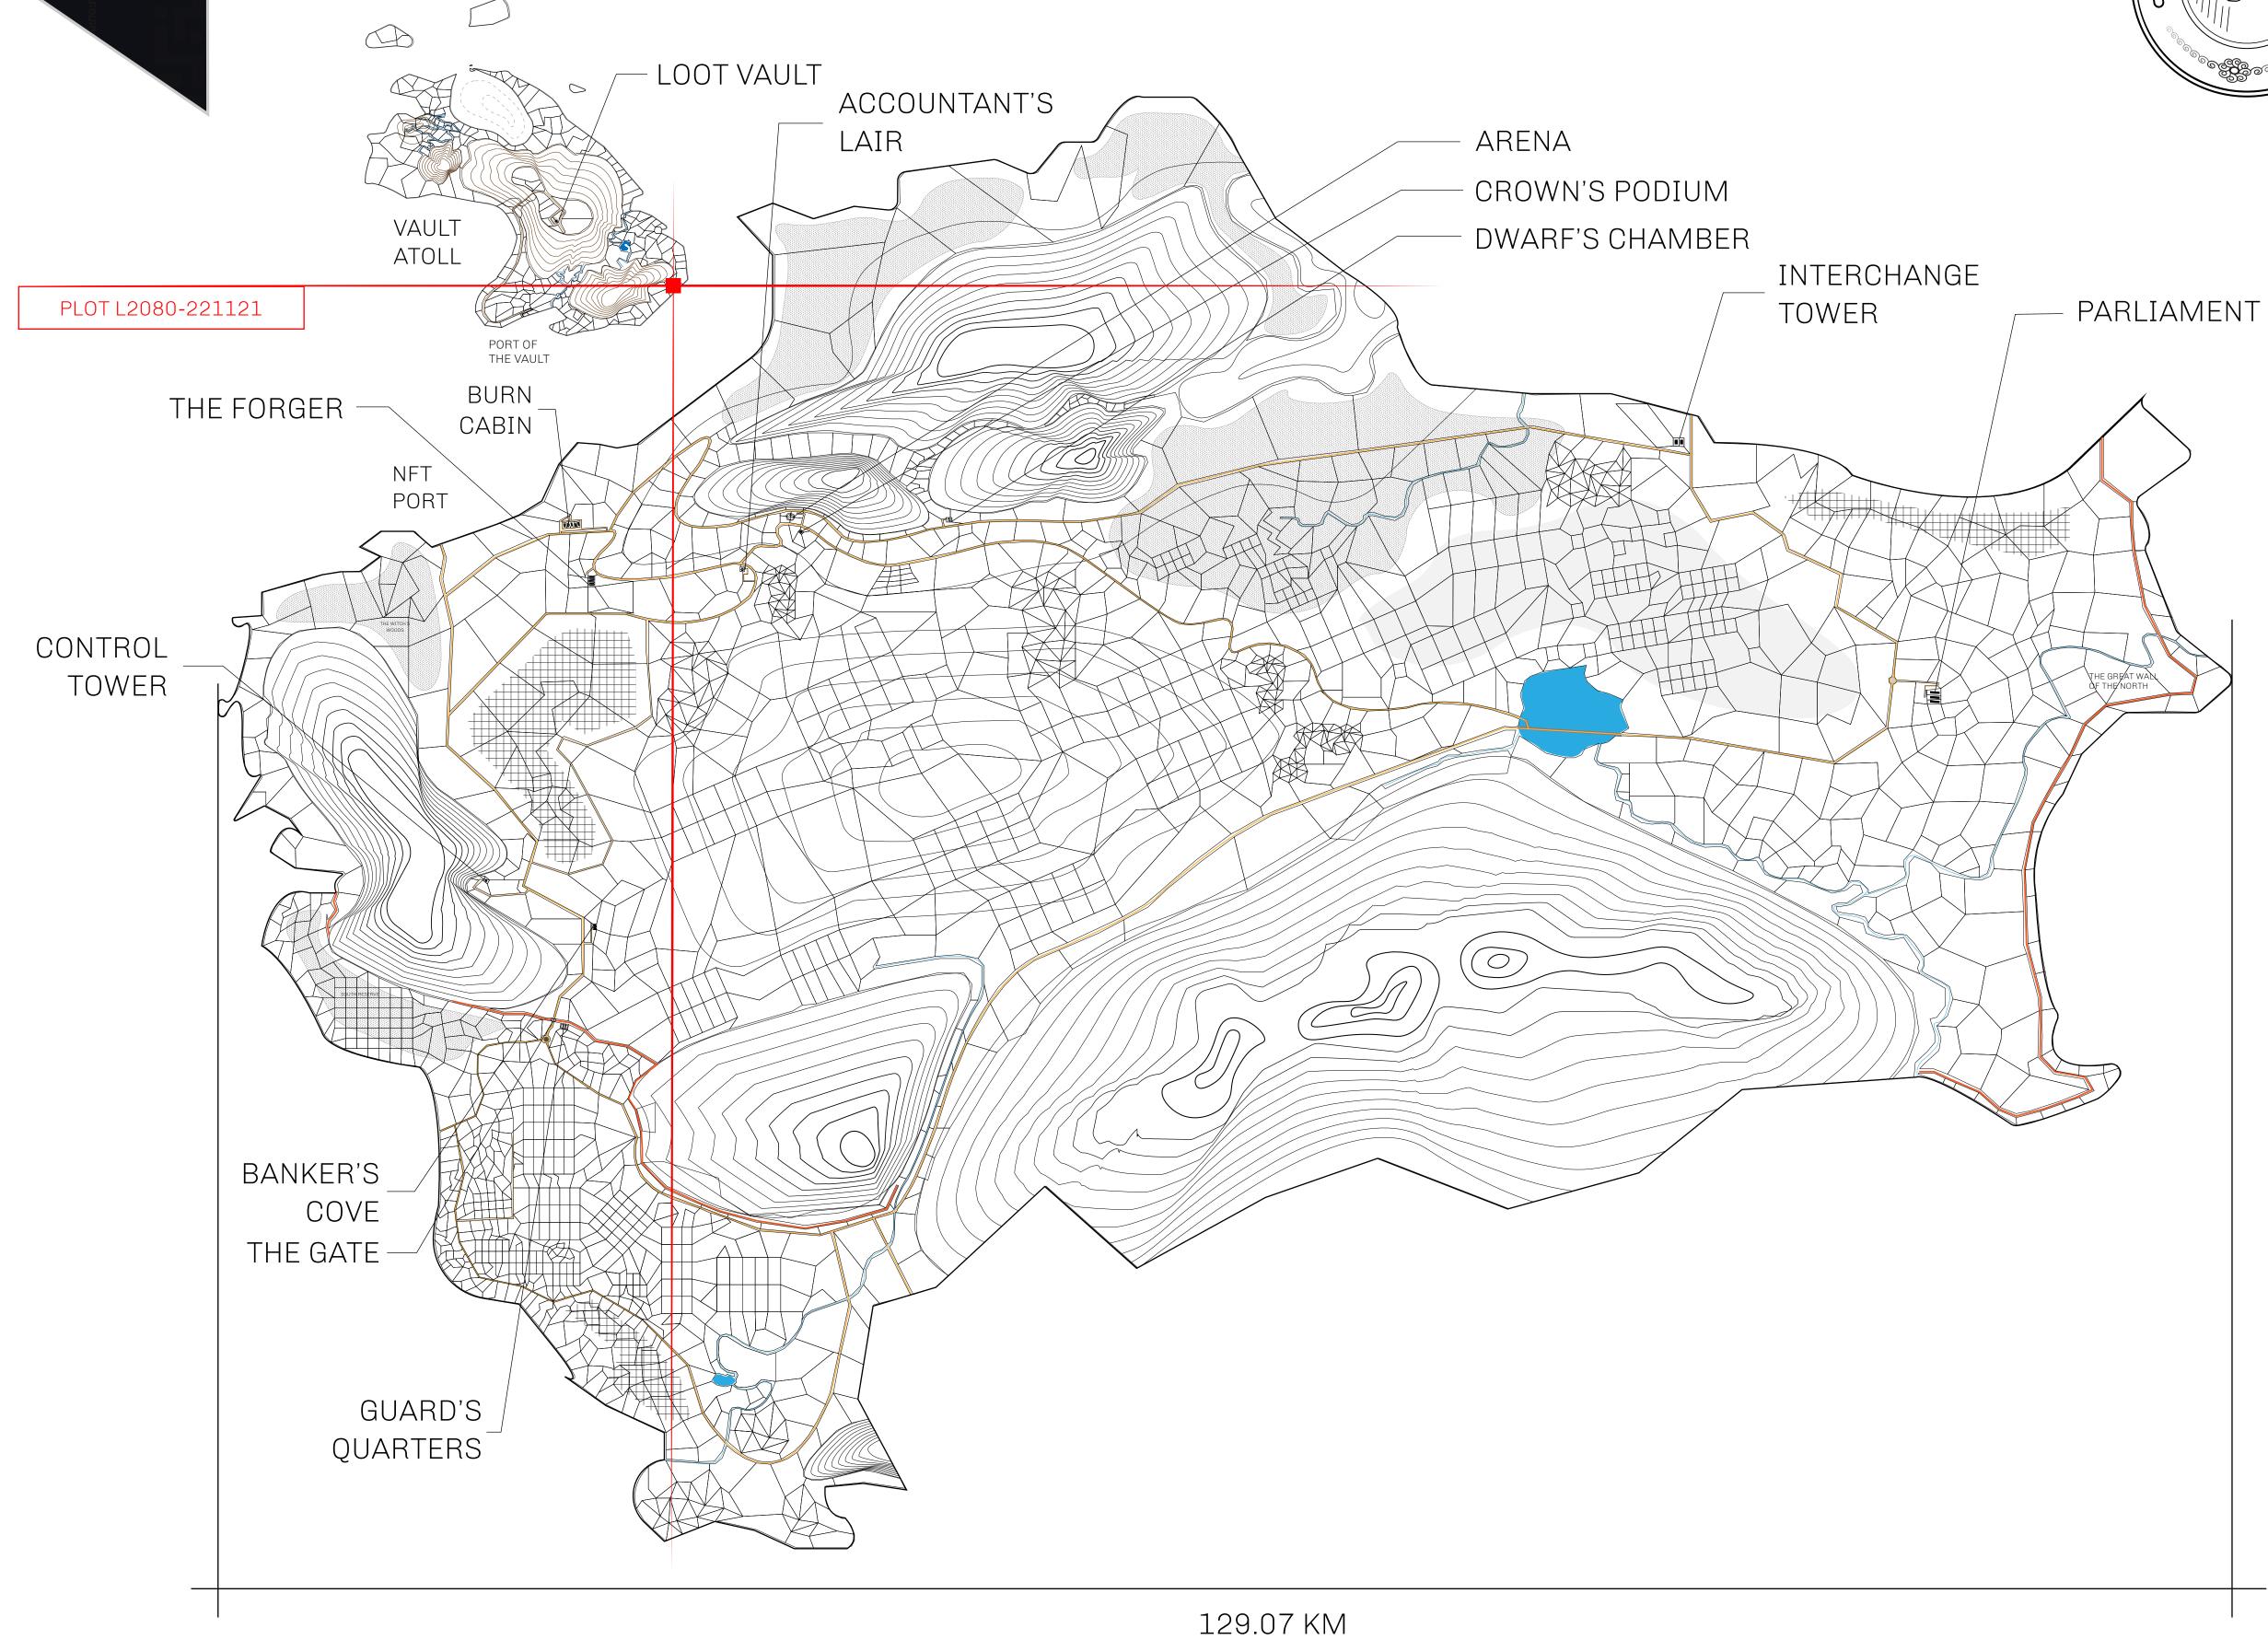

## **GEOGRAPHY**

COASTLINE 462.64 KM (287.47 MILES)

BORDERS OCEAN, ROYAUME DE SATOSHI, X BY SL & TERRITORIO LTT ST

HIGHEST POINT MOUNT ARES +8120 M

LOWEST POINT NFT PORT 0 M

PLOTS 2284 SCALE 1:50000

## H.M. LNFT Land Registry

L2080-221121

TITLE NUMBER

ADMINISTRATIVE AREA

THE GREAT EMPIRE

ISSUED 22 November 2021

SCALE 1/50000

OWNER ENTITLEMENT