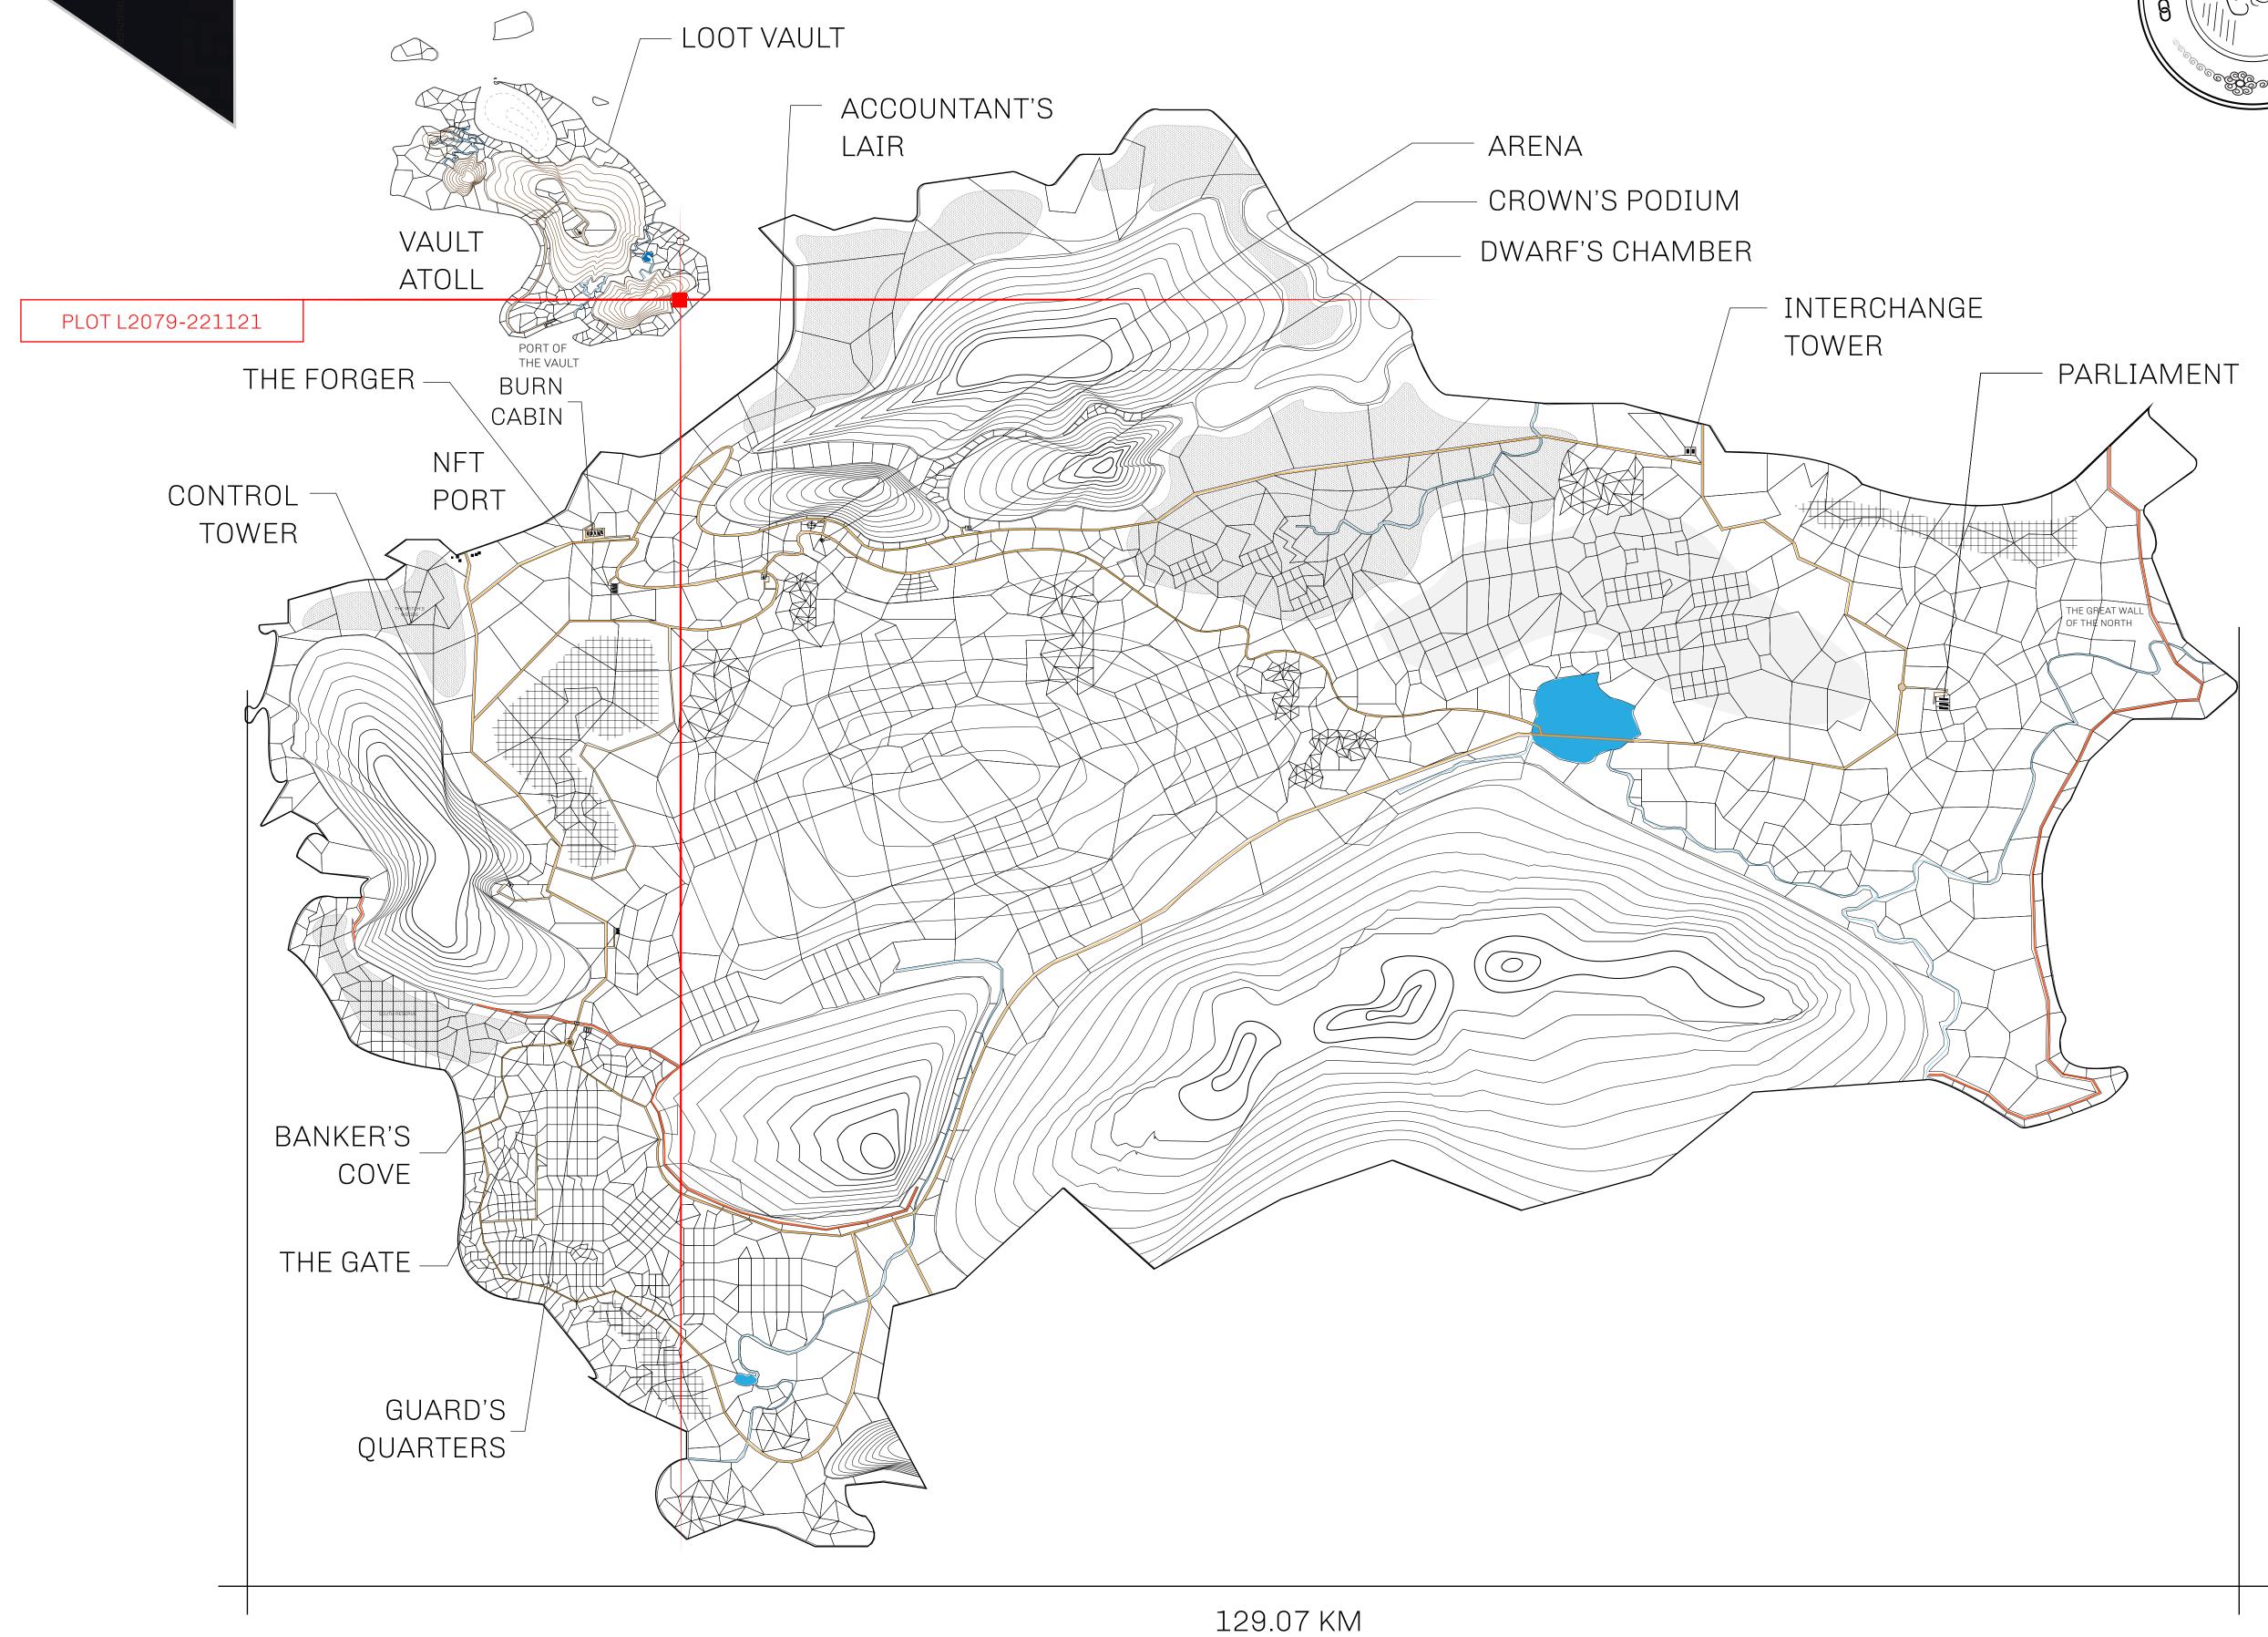

## HER MAJESTY'S GATED WORLD

As an economic and ruling powerhouse, the Great Empire controls the issuance and trade of BUN, LTT, and USDC reward credits. Decisions by its sitting parliamentarians affect Loot NFT World. Following the last war, border controls are tight and only invitees can enter. Each Sunday, all eyes focus on the Arena and the Crown's Podium, where battle-bidding auctions rage. The battle pit is not for the fainthearted and strategy plays a crucial role in winning.

## GEOGRAPHY

COASTLINE 462.64 KM (287.47 MILES)

BORDERS OCEAN, ROYAUME DE SATOSHI, X BY SL & TERRITORIO LTT ST

HIGHEST POINT MOUNT ARES +8120 M

LOWEST POINT NFT PORT 0 M

PLOTS 2284 SCALE 1:50000