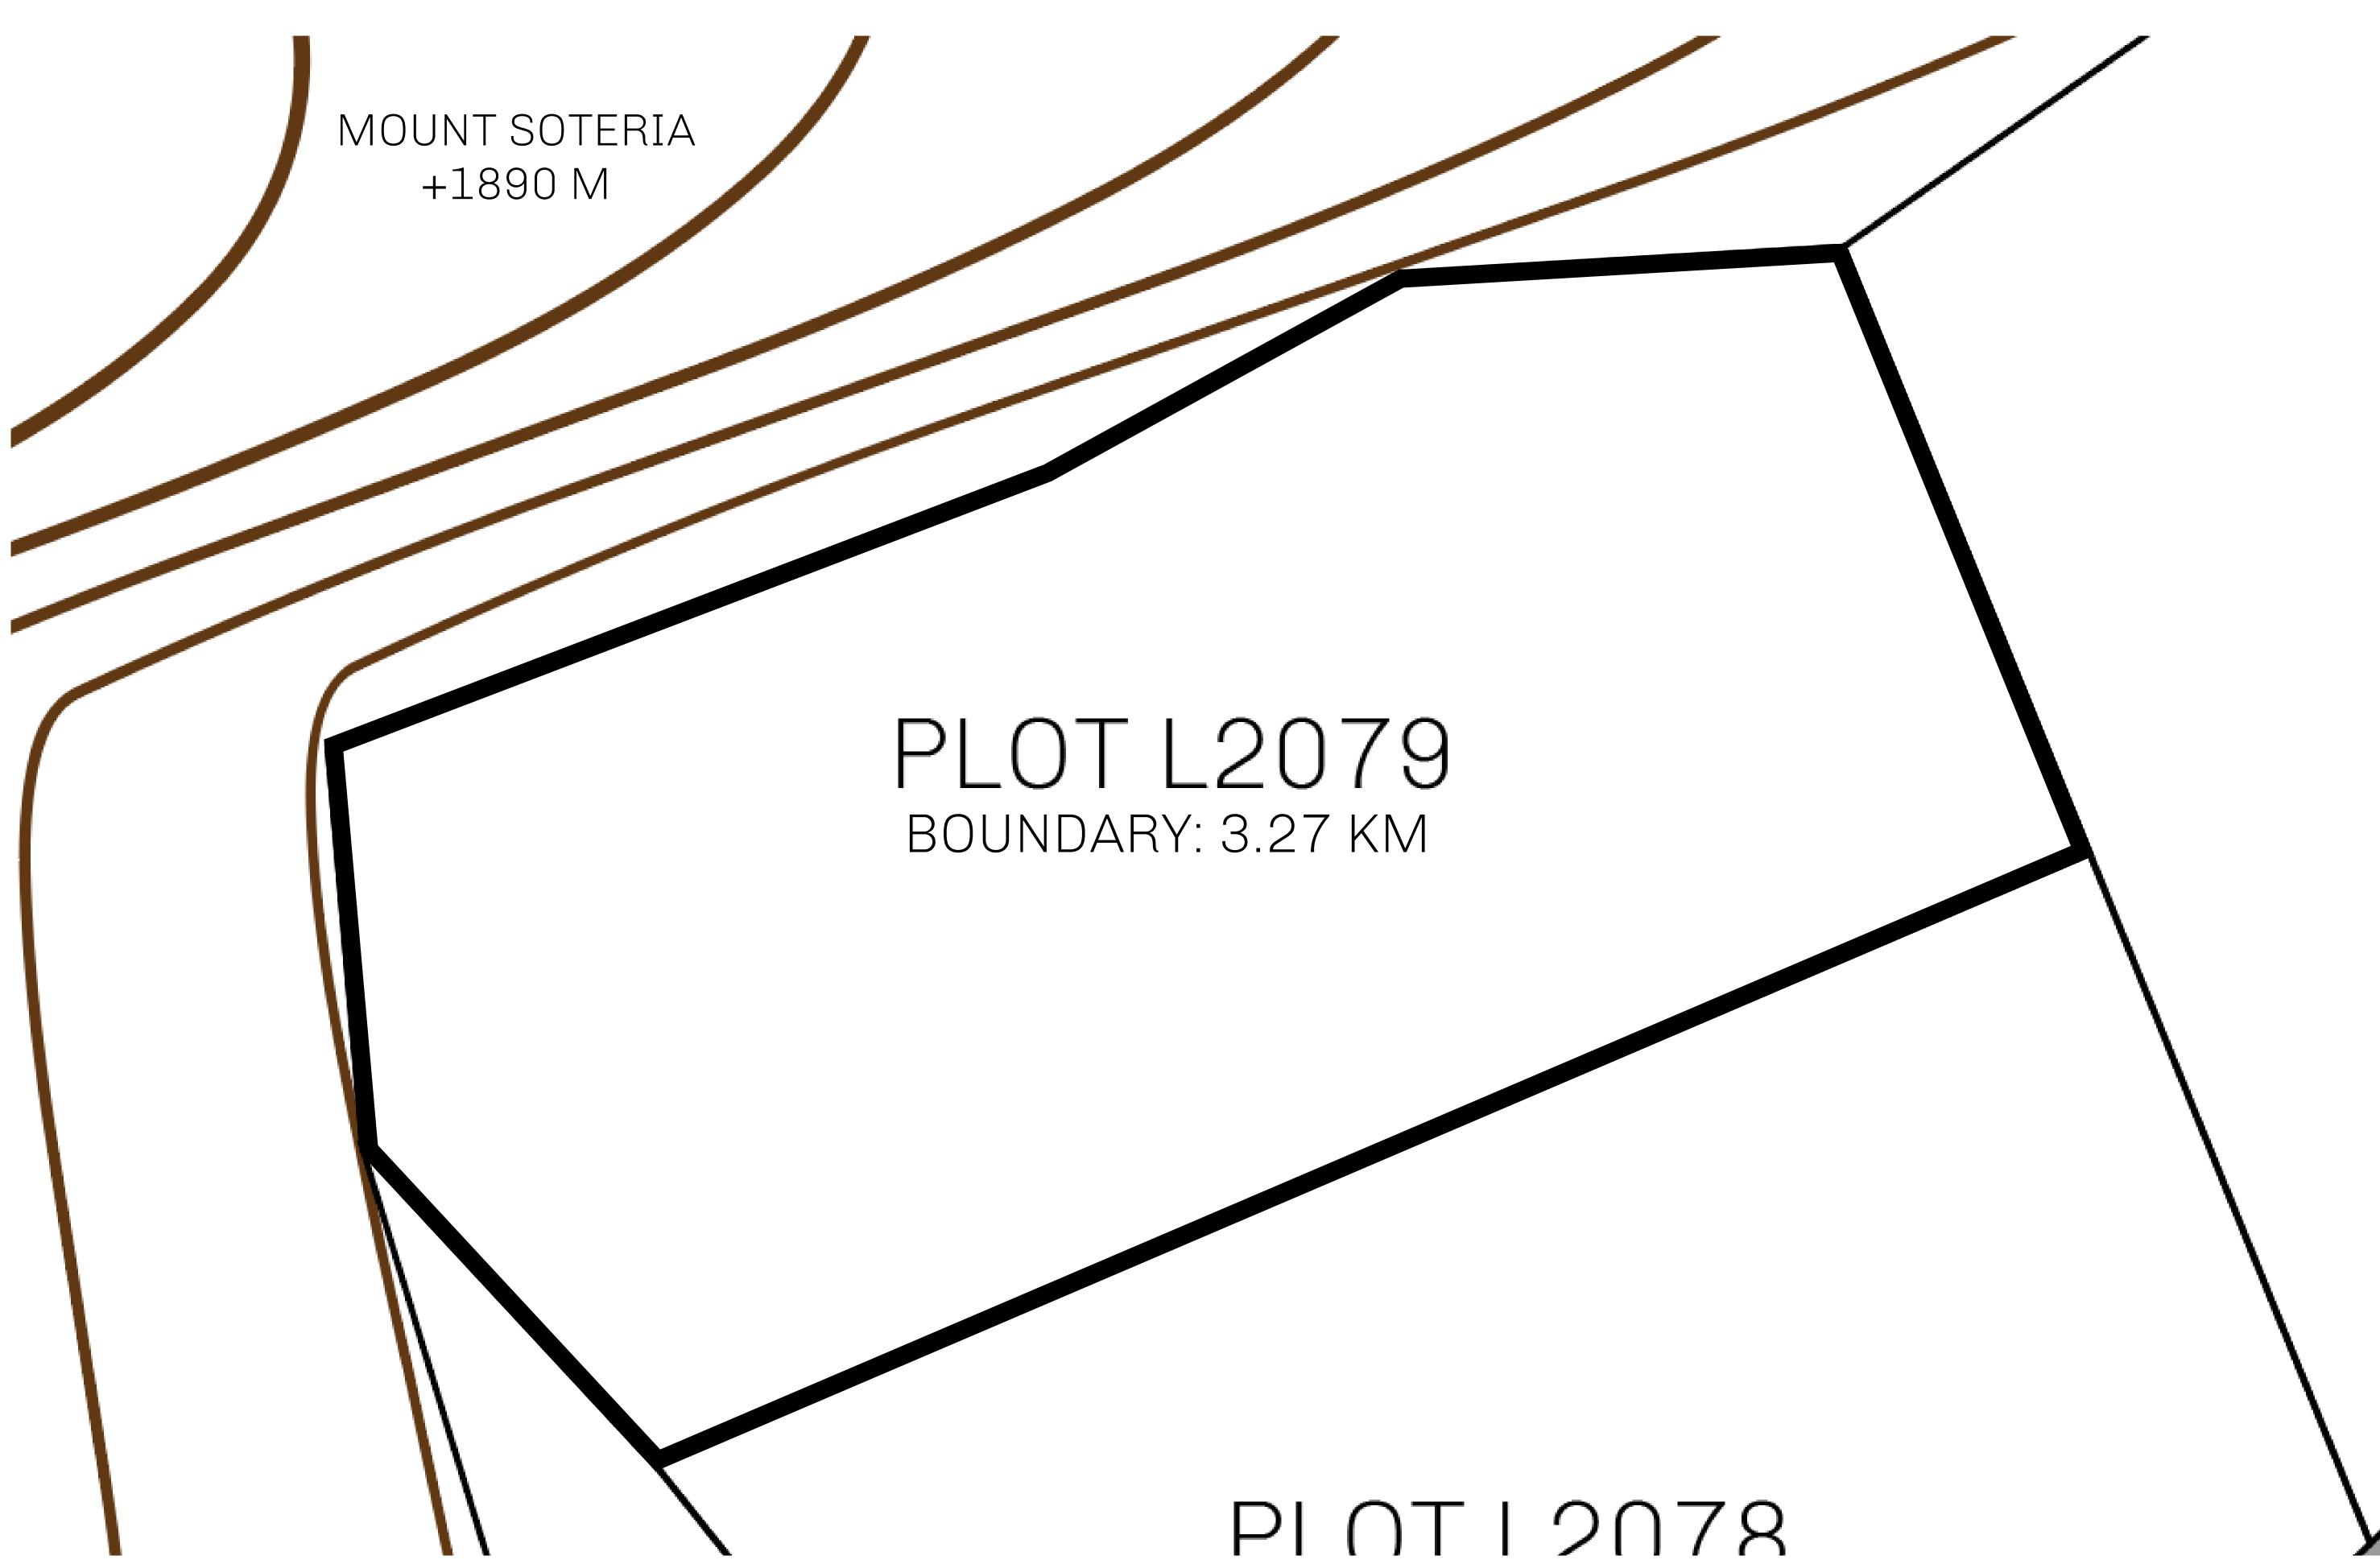

## H.M. LNFT Land Registry

TITLE NUMBER

L2079-221121

ADMINISTRATIVE AREA

THE GREAT EMPIRE

ISSUED 22 November 2021

SCALE 1/50000

OWNER ENTITLEMENT