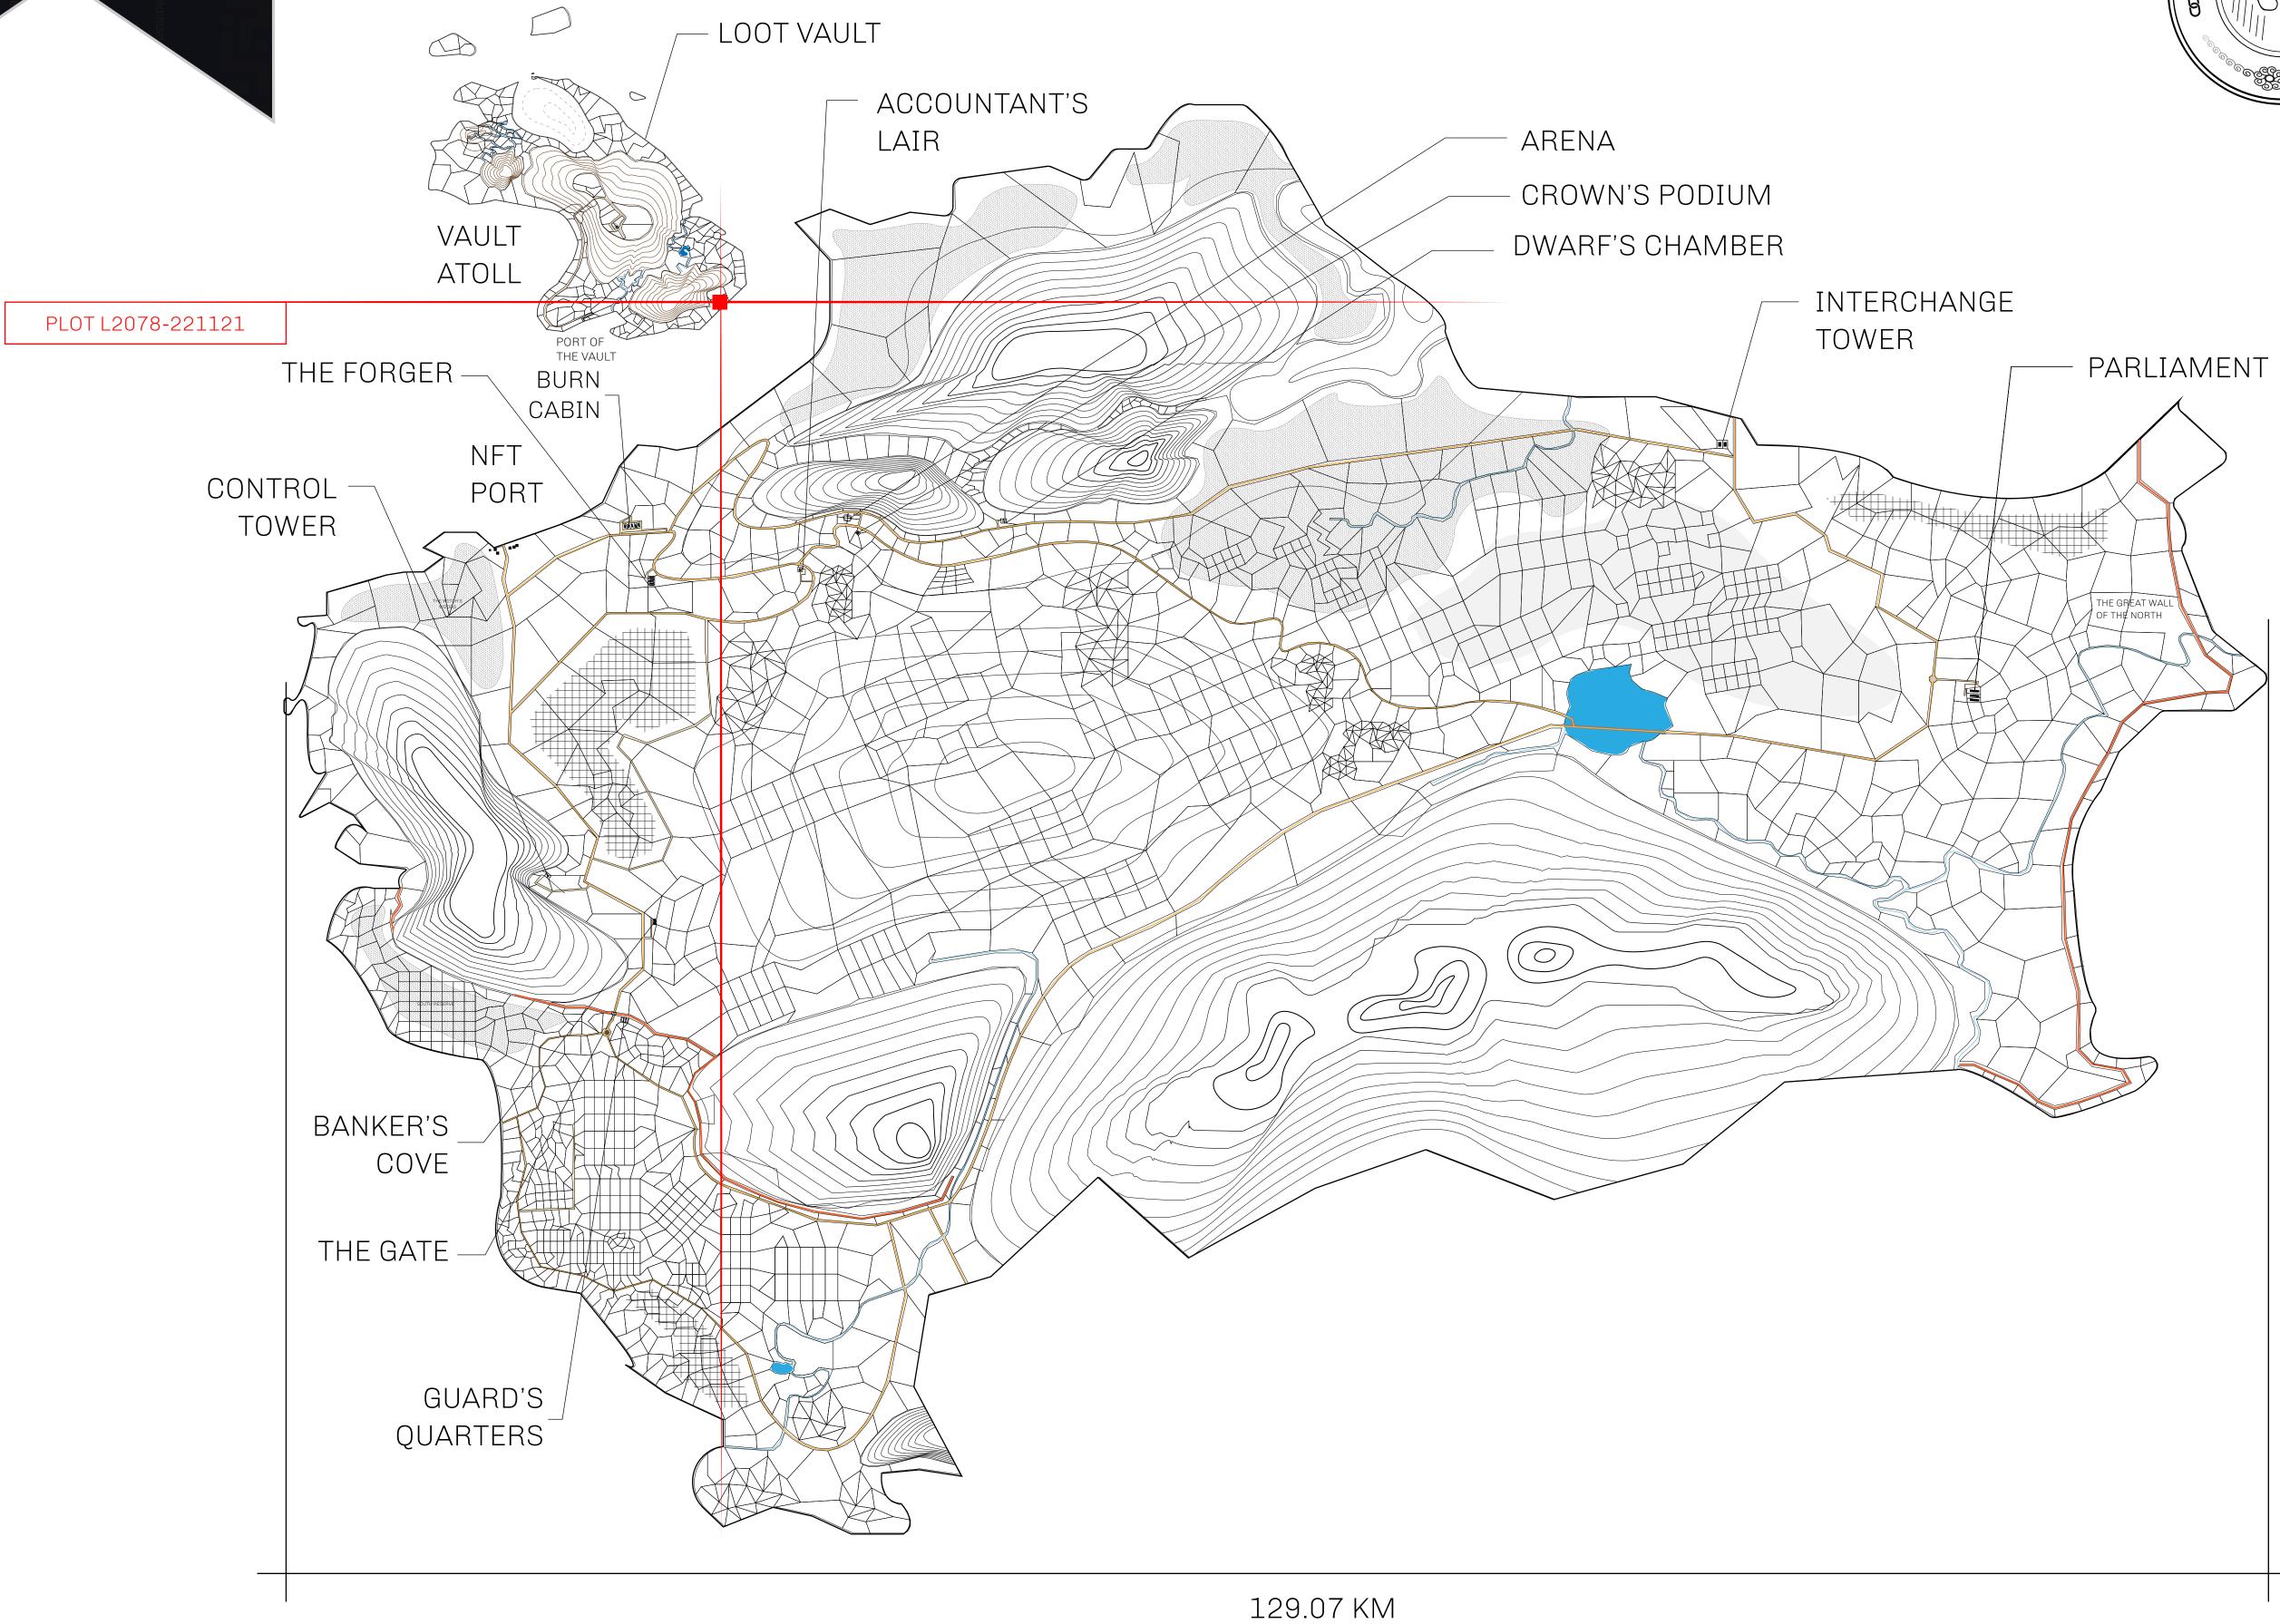

## HER MAJESTY'S GATED WORLD

As an economic and ruling powerhouse, the Great Empire controls the issuance and trade of BUN, LTT, and USDC reward credits. Decisions by its sitting parliamentarians affect Loot NFT World. Following the last war, border controls are tight and only invitees can enter. Each Sunday, all eyes focus on the Arena and the Crown's Podium, where battle-bidding auctions rage. The battle pit is not for the fainthearted and strategy plays a crucial role in winning.

## GEOGRAPHY

COASTLINE 462.64 KM (287.47 MILES)

BORDERS OCEAN, ROYAUME DE SATOSHI, X BY SL & TERRITORIO LTT ST

HIGHEST POINT MOUNT ARES +8120 M

LOWEST POINT NFT PORT 0 M

PLOTS 2284 SCALE 1:50000