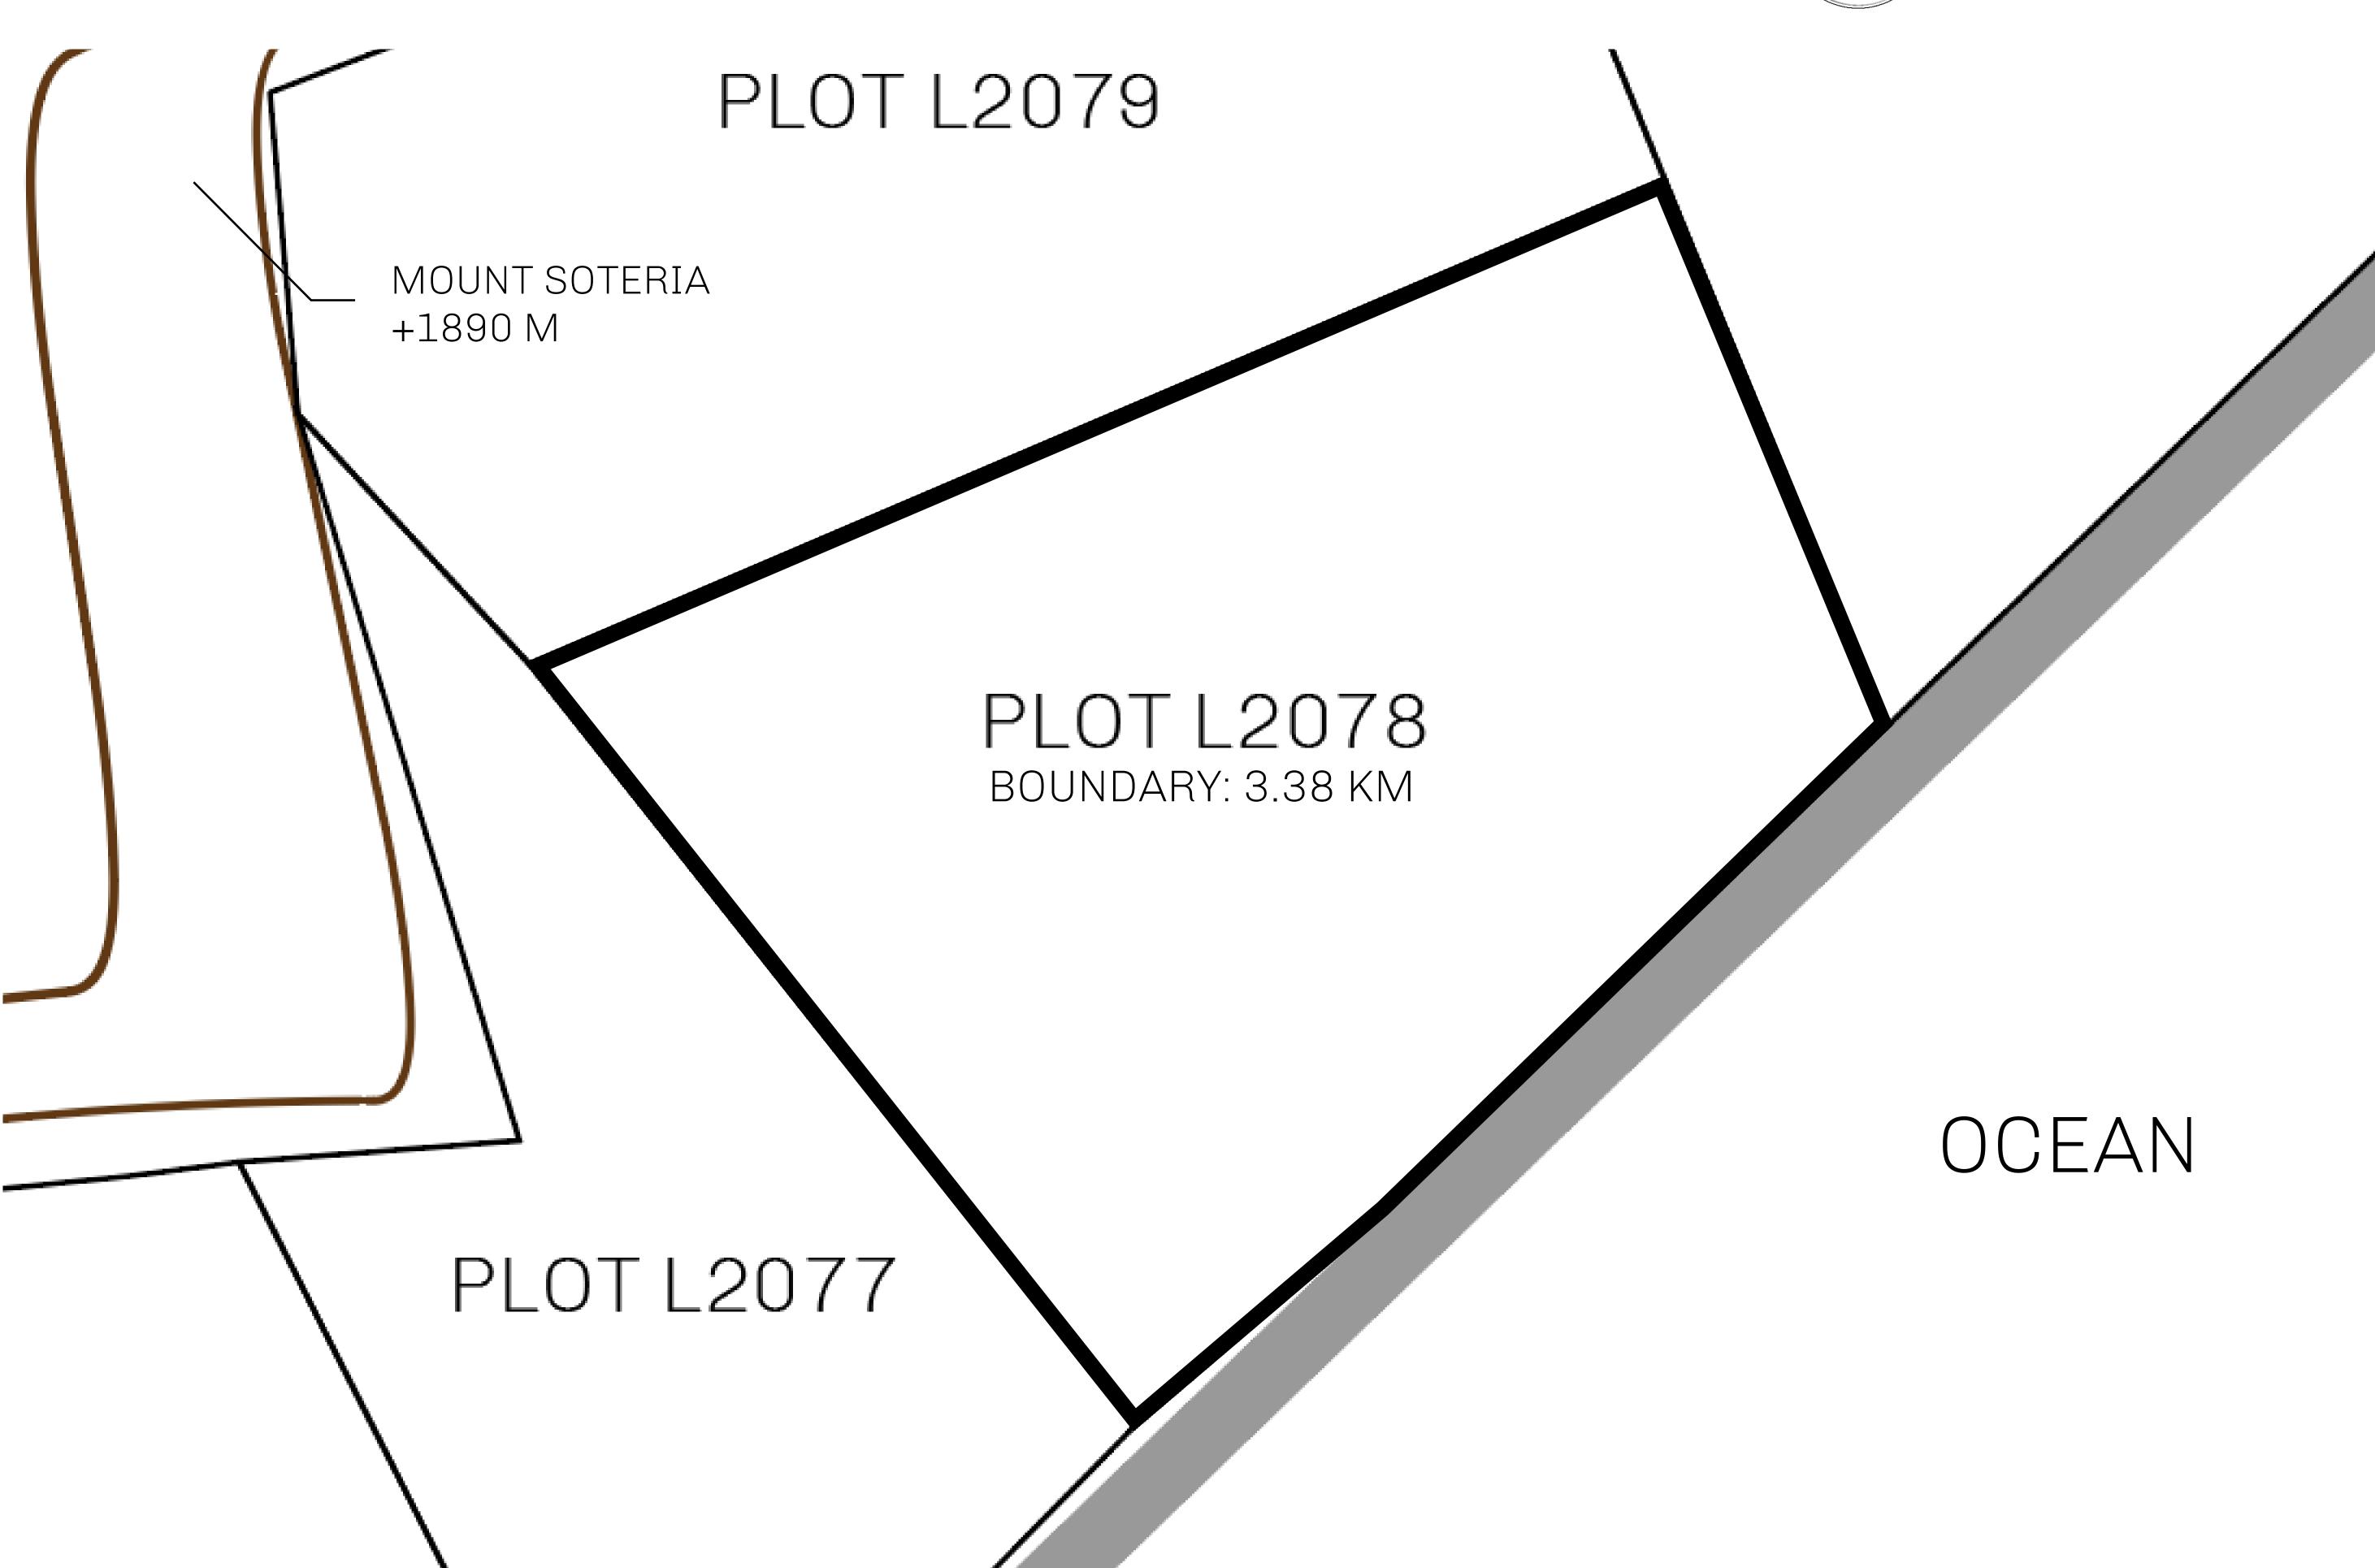

## H.M. LNFT Land Registry

L2078-221121

TITLE NUMBER

ADMINISTRATIVE AREA

THE GREAT EMPIRE

ISSUED 22 November 2021

SCALE 1/50000

OWNER ENTITLEMENT

Type W-GE: Share of 0.3% of all BUN sales based on number of NFT Stories minted (rewarded in Credits); Mint 4 NFT Stories