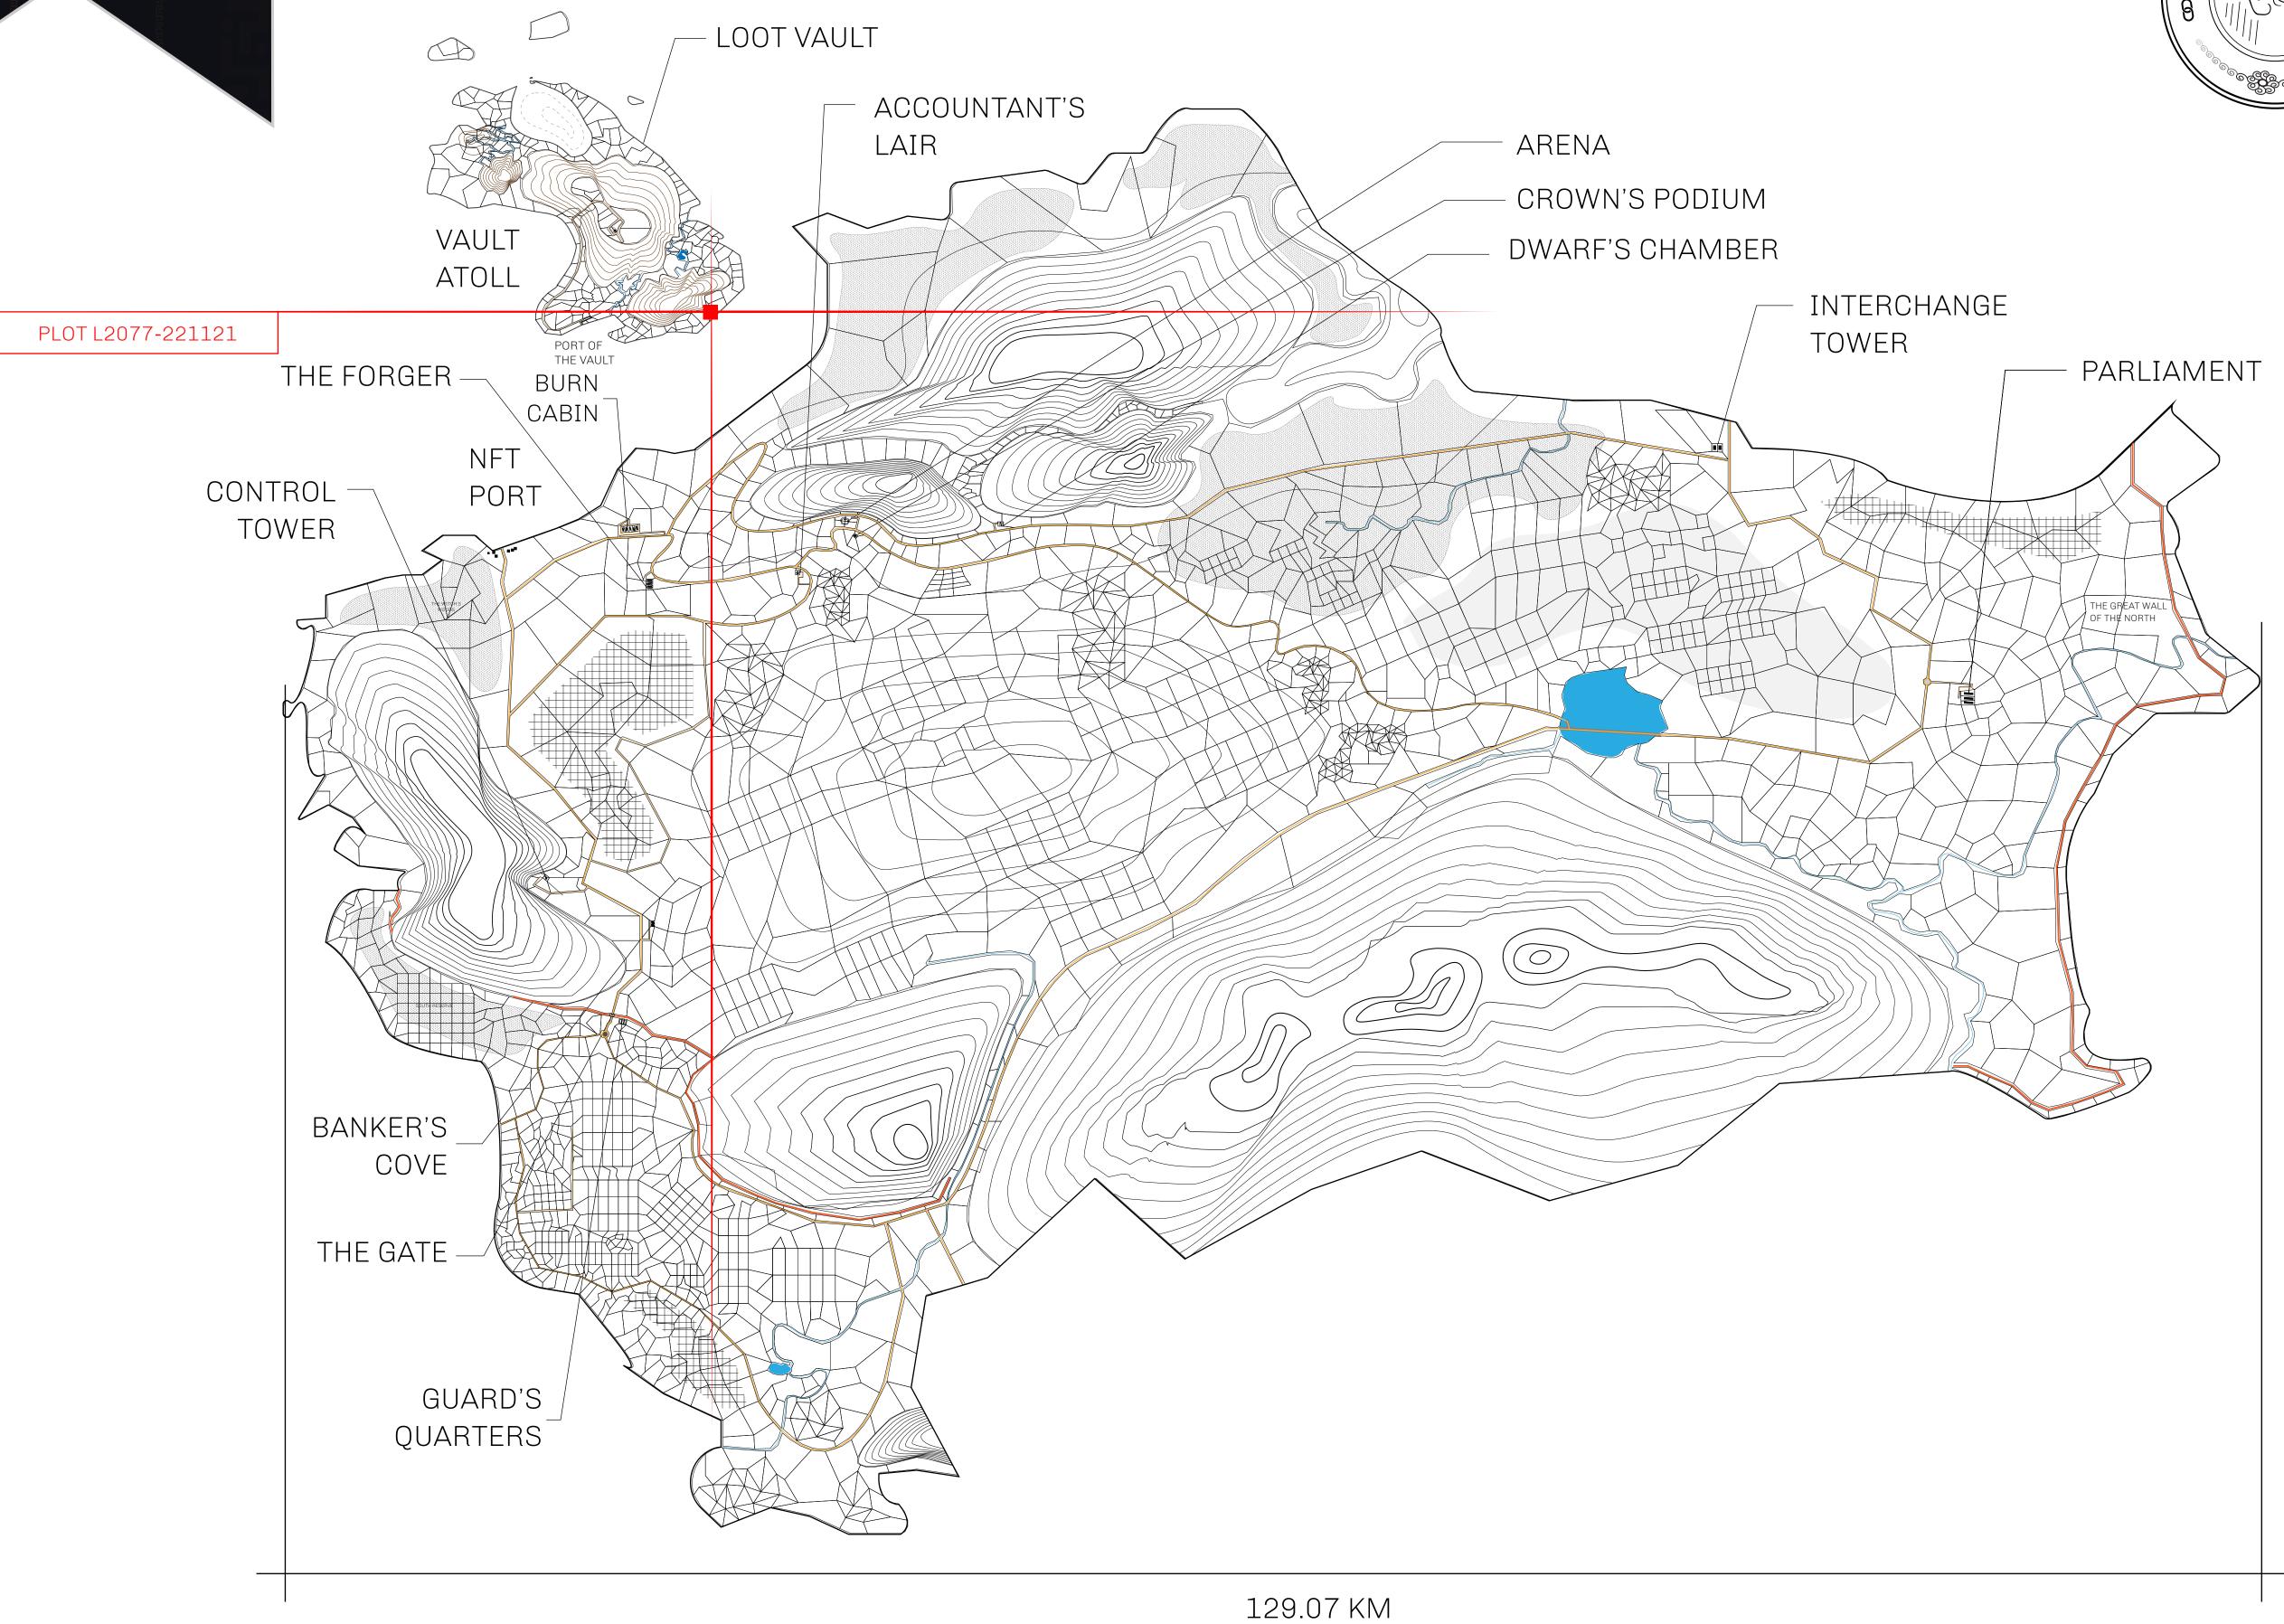

## HER MAJESTY'S GATED WORLD

As an economic and ruling powerhouse, the Great Empire controls the issuance and trade of BUN, LTT, and USDC reward credits. Decisions by its sitting parliamentarians affect Loot NFT World. Following the last war, border controls are tight and only invitees can enter. Each Sunday, all eyes focus on the Arena and the Crown's Podium, where battle-bidding auctions rage. The battle pit is not for the fainthearted and strategy plays a crucial role in winning.

## **GEOGRAPHY**

COASTLINE 462.64 KM (287.47 MILES)

BORDERS OCEAN, ROYAUME DE SATOSHI, X BY SL & TERRITORIO LTT ST

HIGHEST POINT MOUNT ARES +8120 M

LOWEST POINT NFT PORT 0 M

PLOTS 2284 SCALE 1:50000

## H.M. LNFT Land Registry

L2077-221121

TITLE NUMBER

ADMINISTRATIVE AREA

THE GREAT EMPIRE

ISSUED 22 November 2021

SCALE 1/50000

OWNER ENTITLEMENT