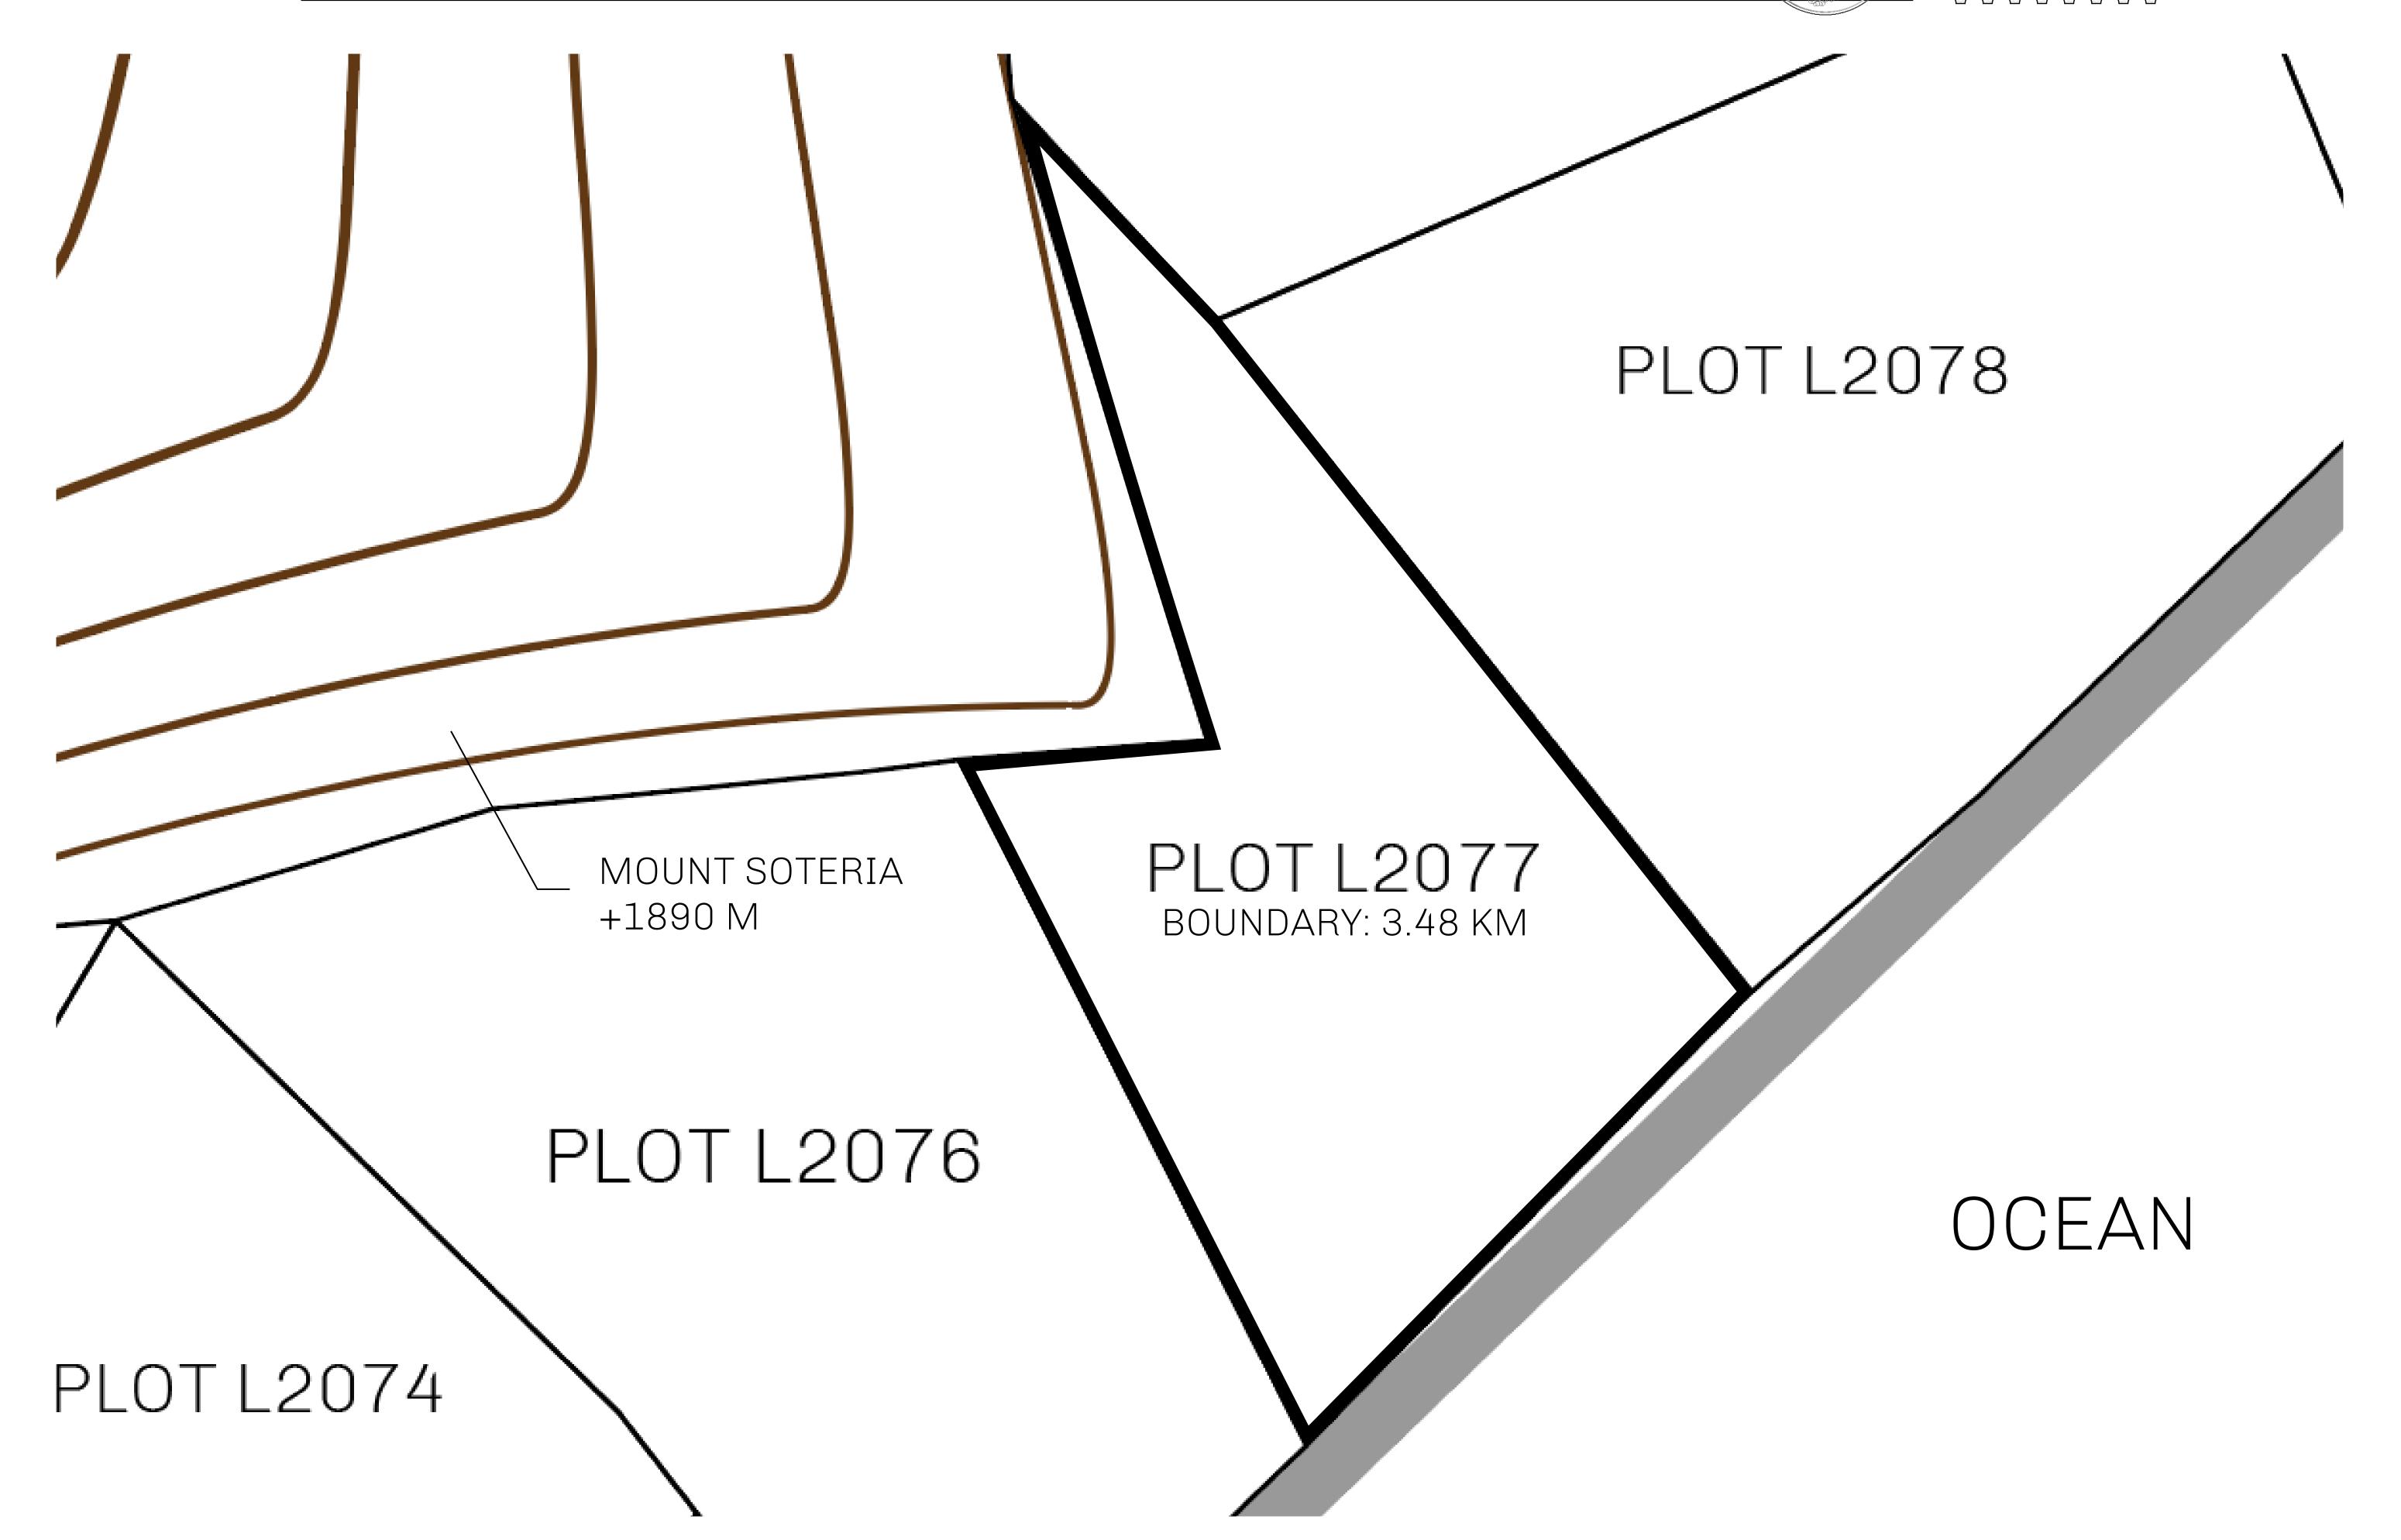

## H.M. LNFT Land Registry

L2077-221121

TITLE NUMBER

ADMINISTRATIVE AREA

THE GREAT EMPIRE

ISSUED 22 November 2021

SCALE 1/50000

OWNER ENTITLEMENT