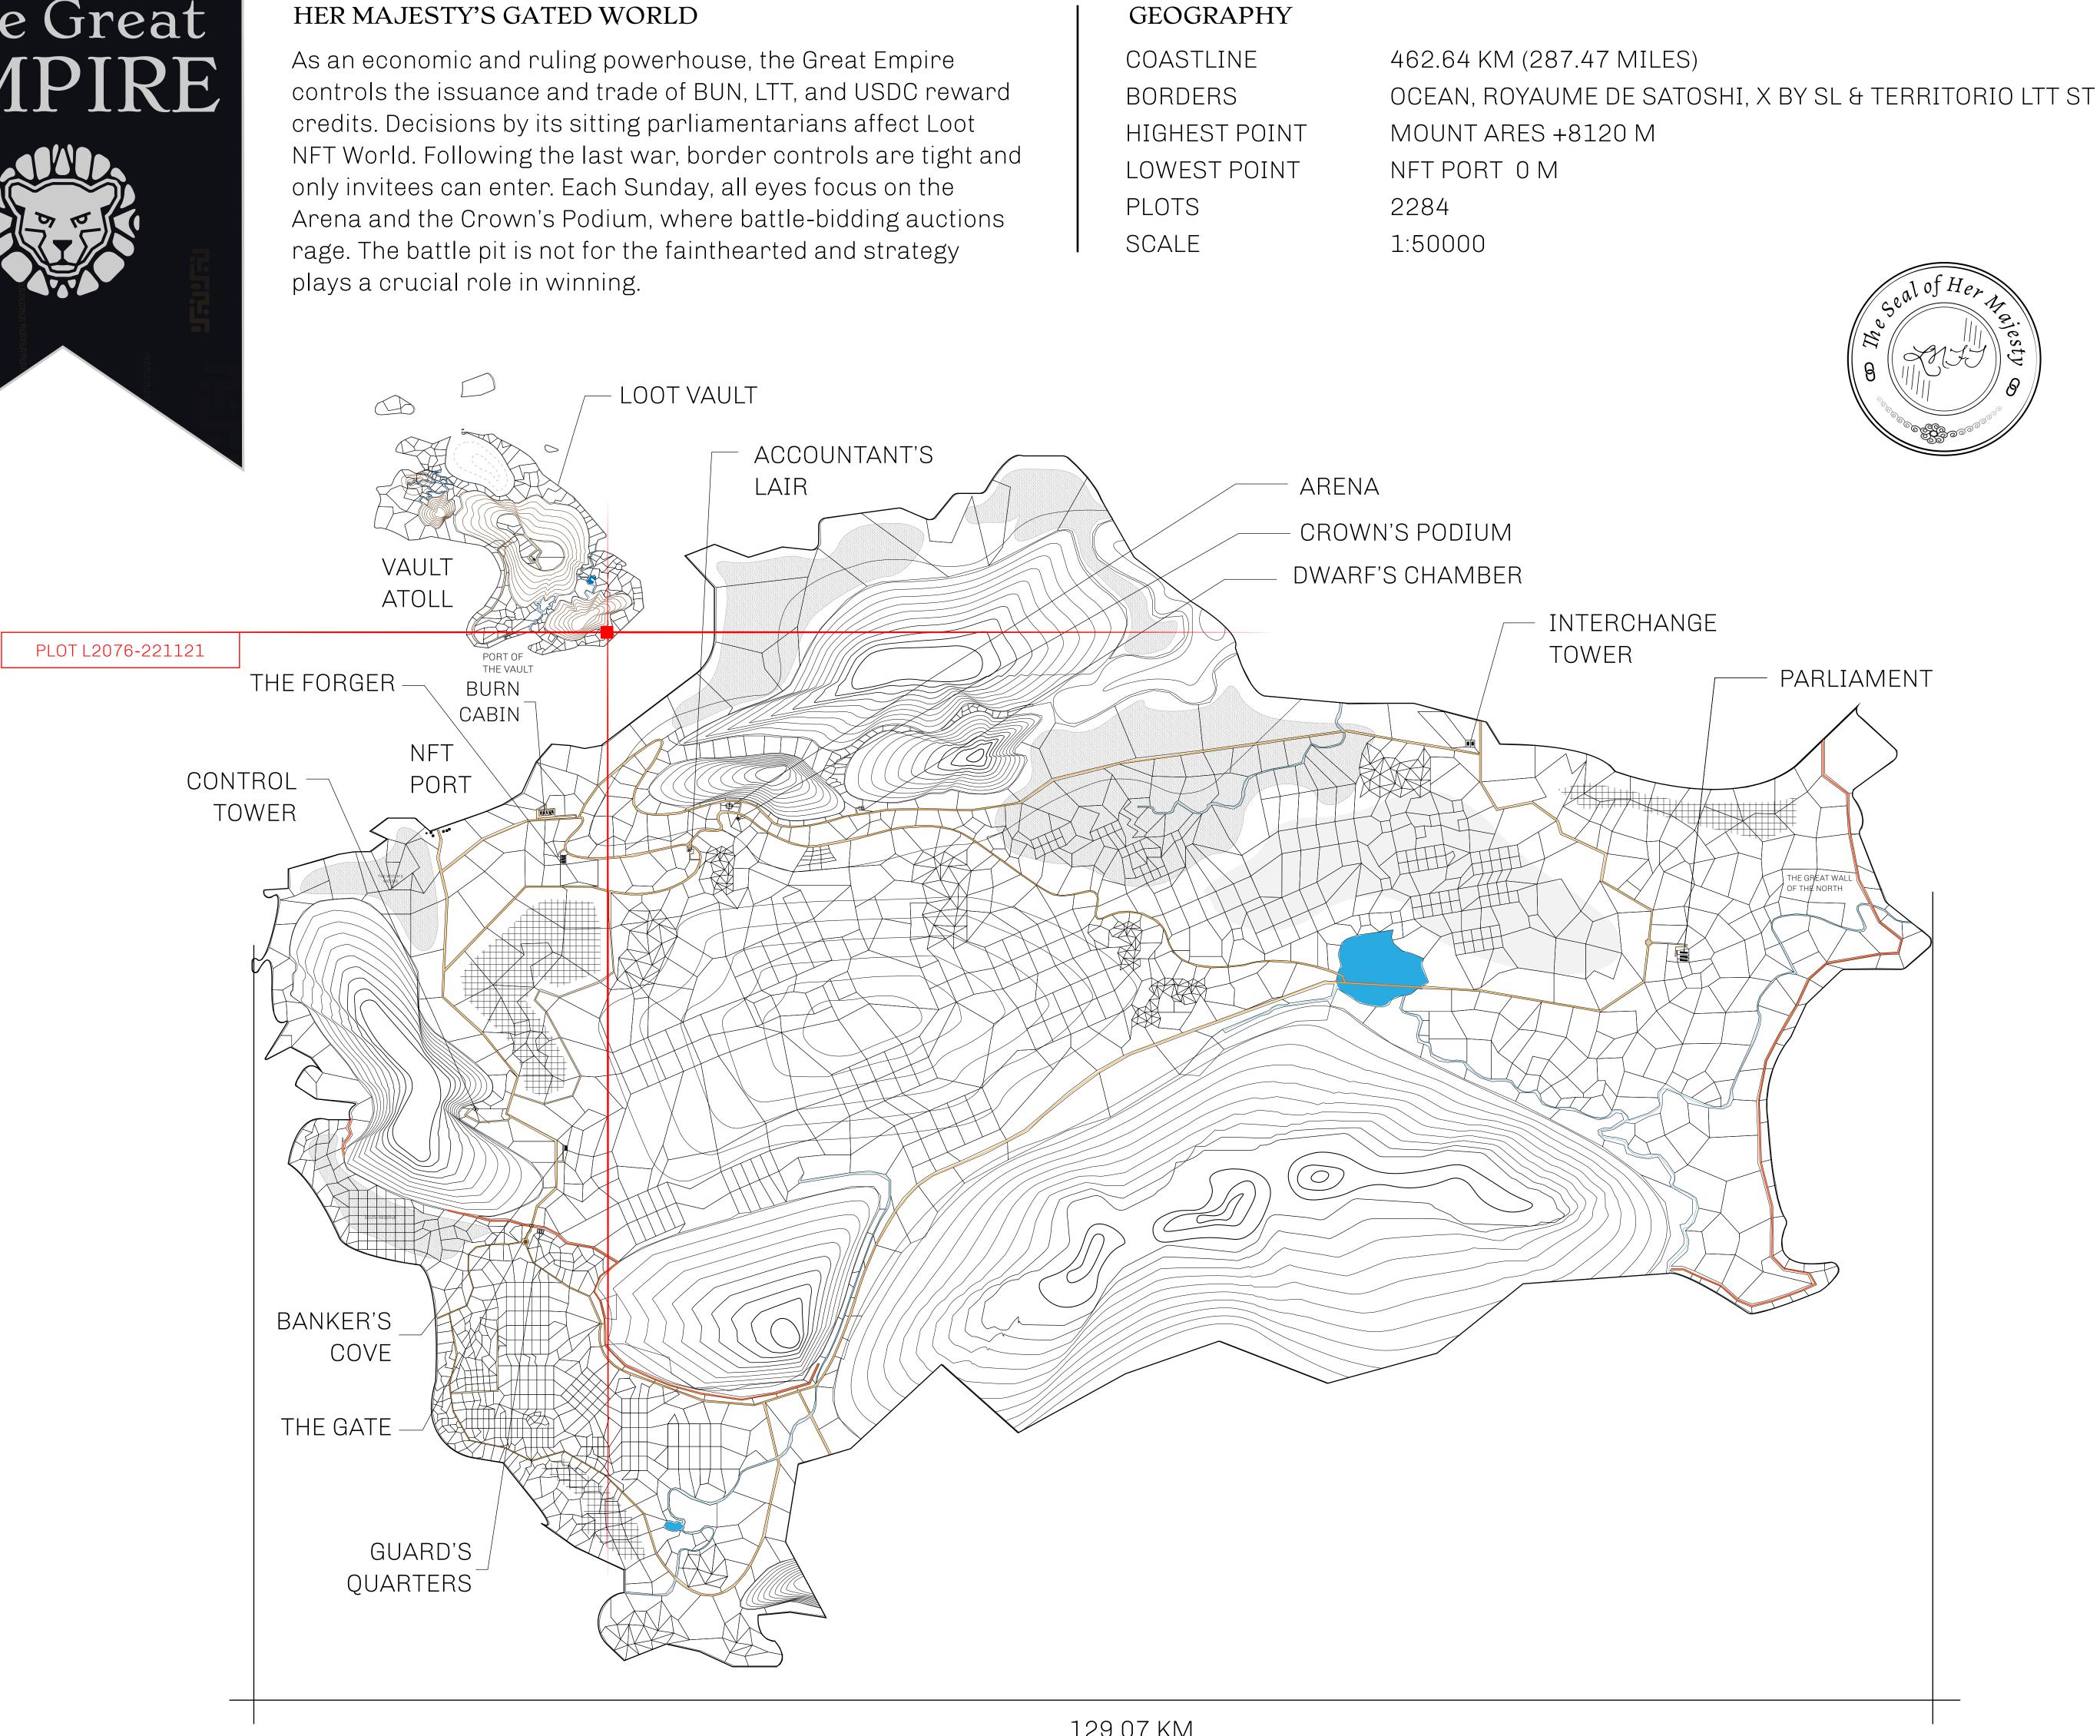

### H.M. LNFT Land Registry

ADMINISTRATIVE AREA

OWNER ENTITLEMENT

THE GREAT

Type W-GE: Sl (rewarded in C

|                                | TITLE NUMBER<br>L2076-221121 |                             |             |                         |
|--------------------------------|------------------------------|-----------------------------|-------------|-------------------------|
| y                              |                              |                             |             |                         |
| <b>EMPIRE</b>                  | ISSUED                       | 22 November 2021            | Jo.I.       | SCALE 1/50000           |
| Share of 0.3%<br>Credits); Min |                              | sales based on numb<br>ries | er of NFT S | Stories minted          |
|                                |                              |                             |             |                         |
|                                |                              |                             |             |                         |
|                                |                              |                             |             |                         |
|                                |                              |                             |             | _ MOUNT SOTI<br>+1890 M |
|                                |                              |                             |             | PLOT                    |
|                                |                              |                             |             |                         |
|                                |                              |                             |             |                         |
|                                |                              | L2076                       |             |                         |
| BC                             | )UNDAI                       | RY: 3.37 KM                 |             |                         |
|                                |                              |                             |             |                         |
|                                |                              |                             |             |                         |
|                                |                              |                             |             |                         |
|                                |                              |                             |             |                         |
|                                |                              |                             |             |                         |
|                                |                              |                             |             |                         |
| _2073                          | R                            |                             |             |                         |
|                                |                              |                             |             |                         |
|                                |                              |                             |             |                         |