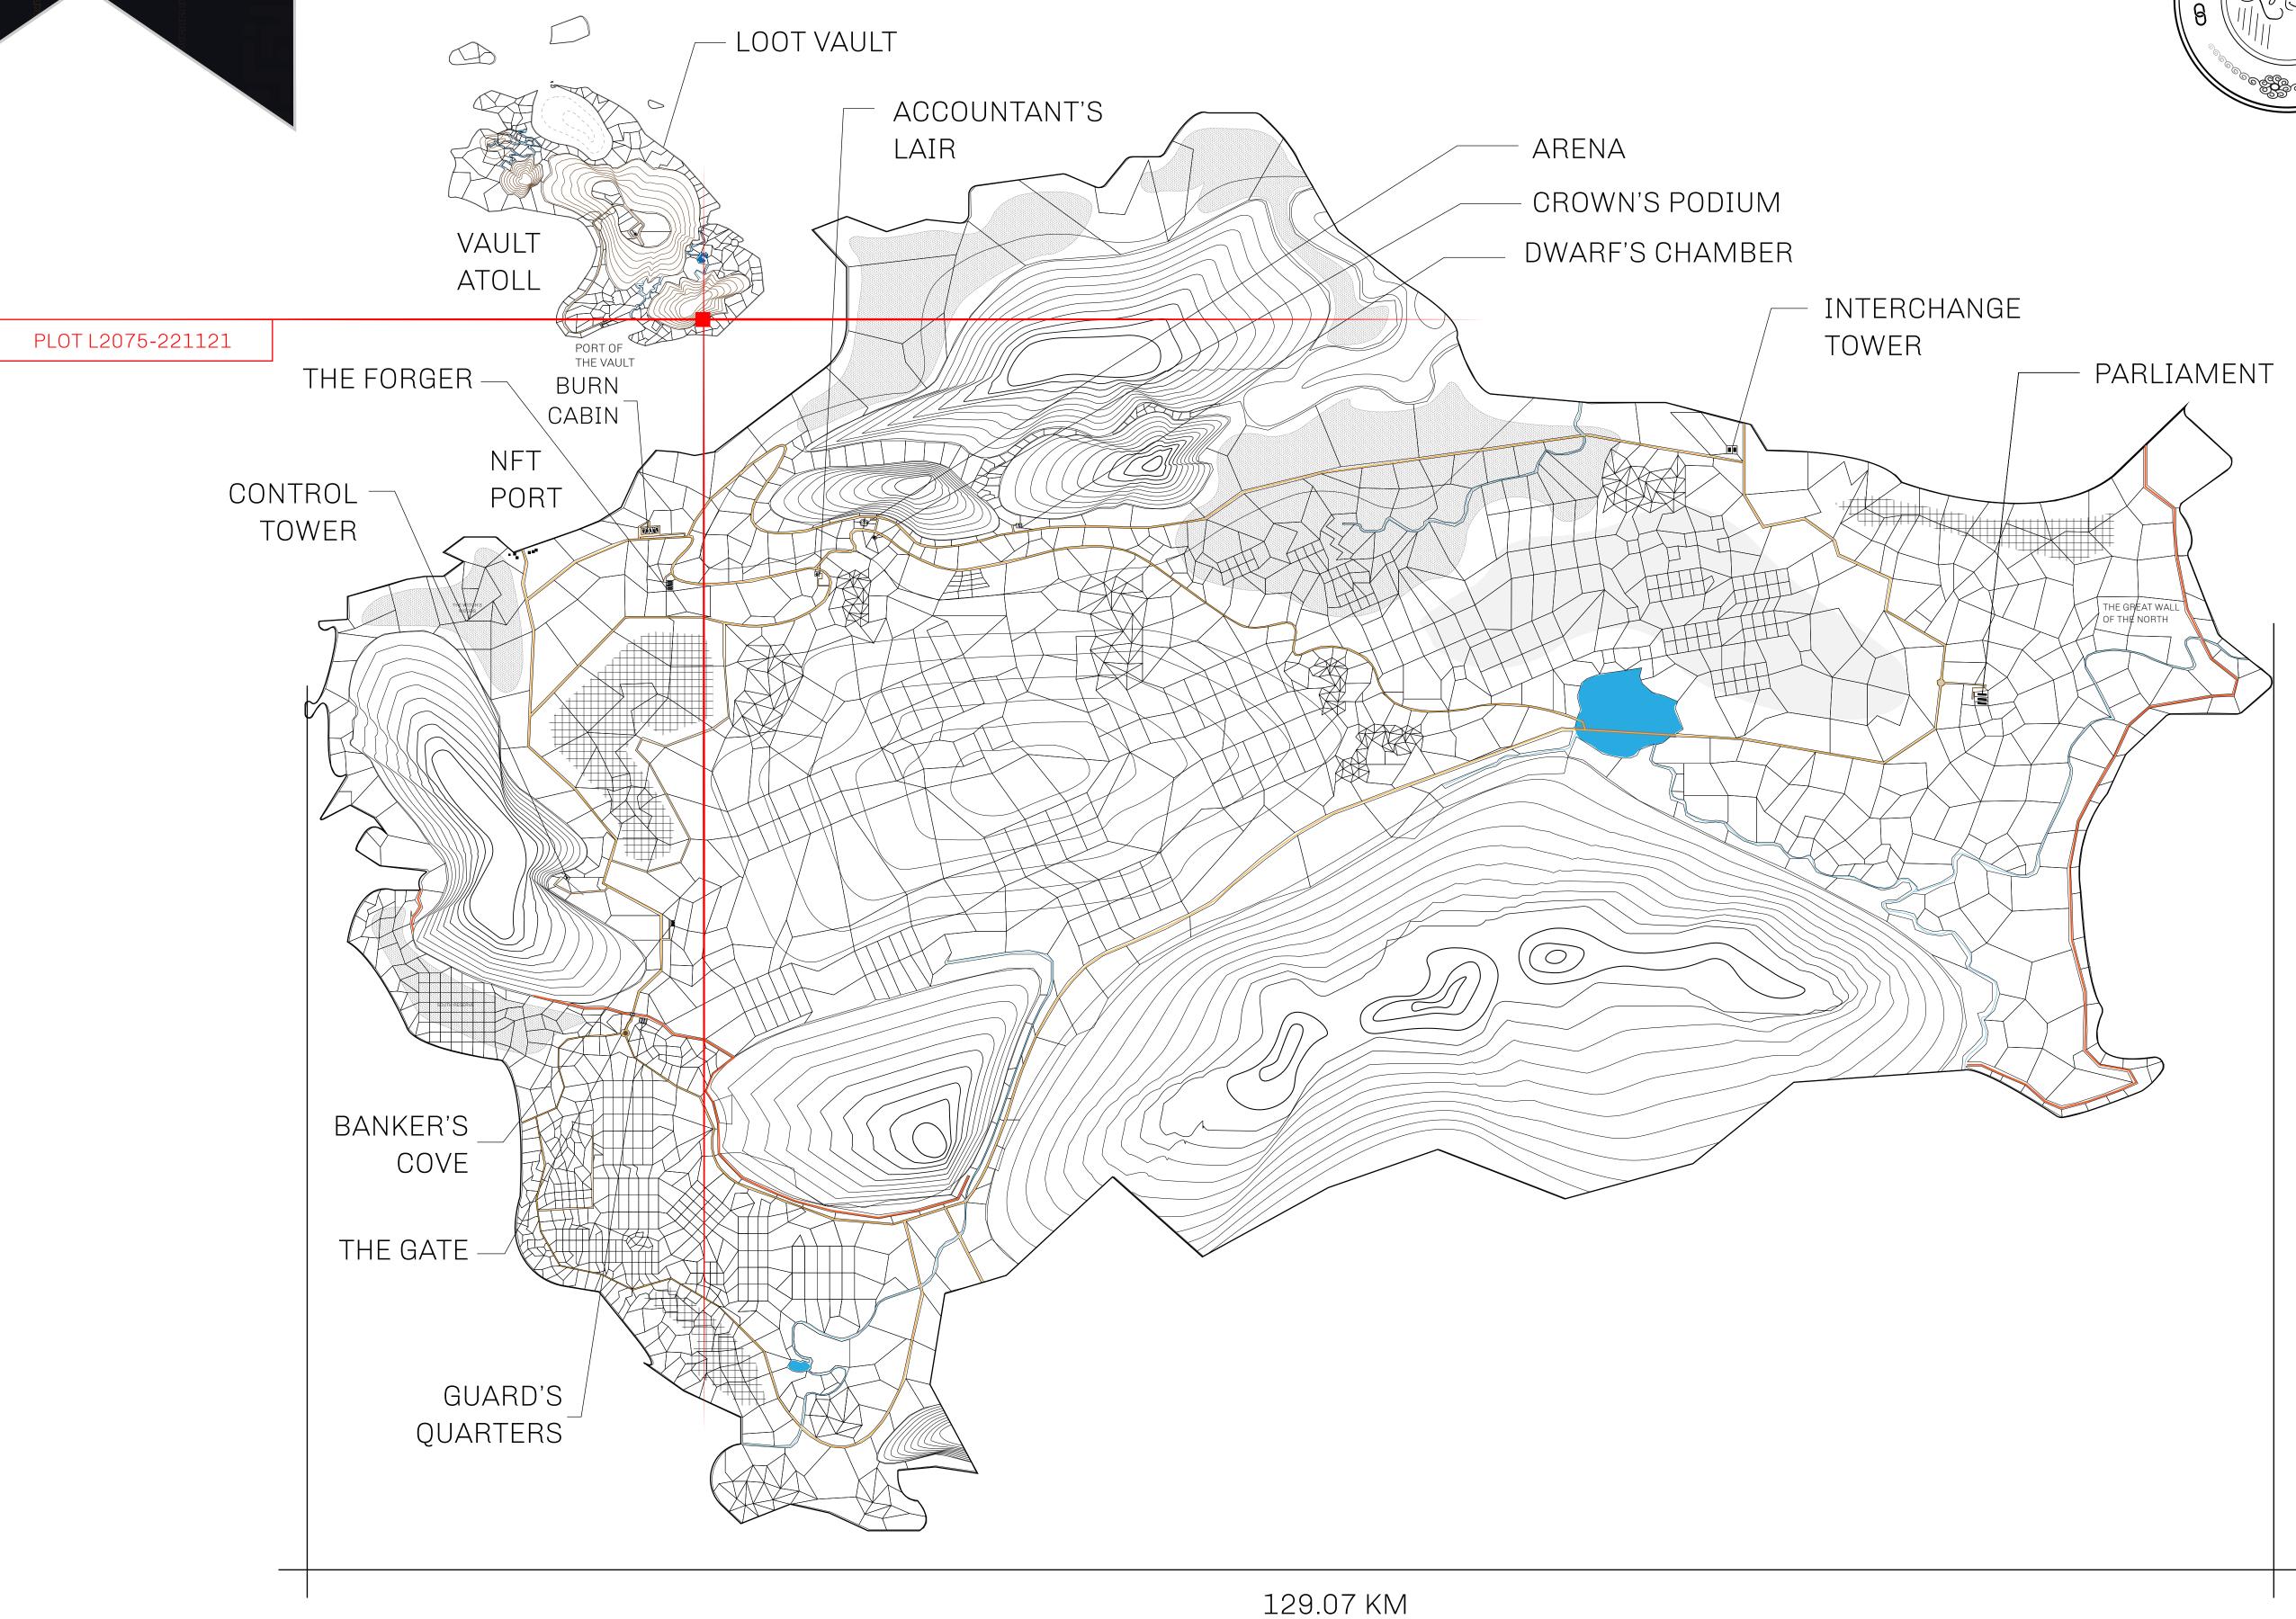

## HER MAJESTY'S GATED WORLD

As an economic and ruling powerhouse, the Great Empire controls the issuance and trade of BUN, LTT, and USDC reward credits. Decisions by its sitting parliamentarians affect Loot NFT World. Following the last war, border controls are tight and only invitees can enter. Each Sunday, all eyes focus on the Arena and the Crown's Podium, where battle-bidding auctions rage. The battle pit is not for the fainthearted and strategy plays a crucial role in winning.

## **GEOGRAPHY**

COASTLINE 462.64 KM (287.47 MILES)

BORDERS OCEAN, ROYAUME DE SATOSHI, X BY SL & TERRITORIO LTT ST

HIGHEST POINT MOUNT ARES +8120 M

LOWEST POINT NFT PORT 0 M

PLOTS 2284 SCALE 1:50000

## H.M. LNFT Land Registry

TITLE NUMBER

L2075-221121

ADMINISTRATIVE AREA

THE GREAT EMPIRE

ISSUED 22 November 2021

B.

SCALE 1/50000

OWNER ENTITLEMENT

Type W-GE: Share of 0.3% of all BUN sales based on number of NFT Stories minted (rewarded in Credits); Mint 4 NFT Stories

A LOOTVERSE

TOOLIANILISAD

RESPECTING

RESPECTING

MOUNT SOTERIA +1890 M

PLOT L2075

BOUNDARY: 2.70 KM

PLOTL

PI ()TI 2071