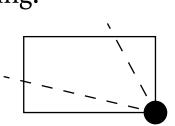

# )TL2076

**OFFICIAL PERSPECTIVE SHEET FOR FILING** Indicate vantage point for each drawing. Copy and mark each sheet required prior to filing.

Guide - Vantage point should be indicated as shown in the diagram: