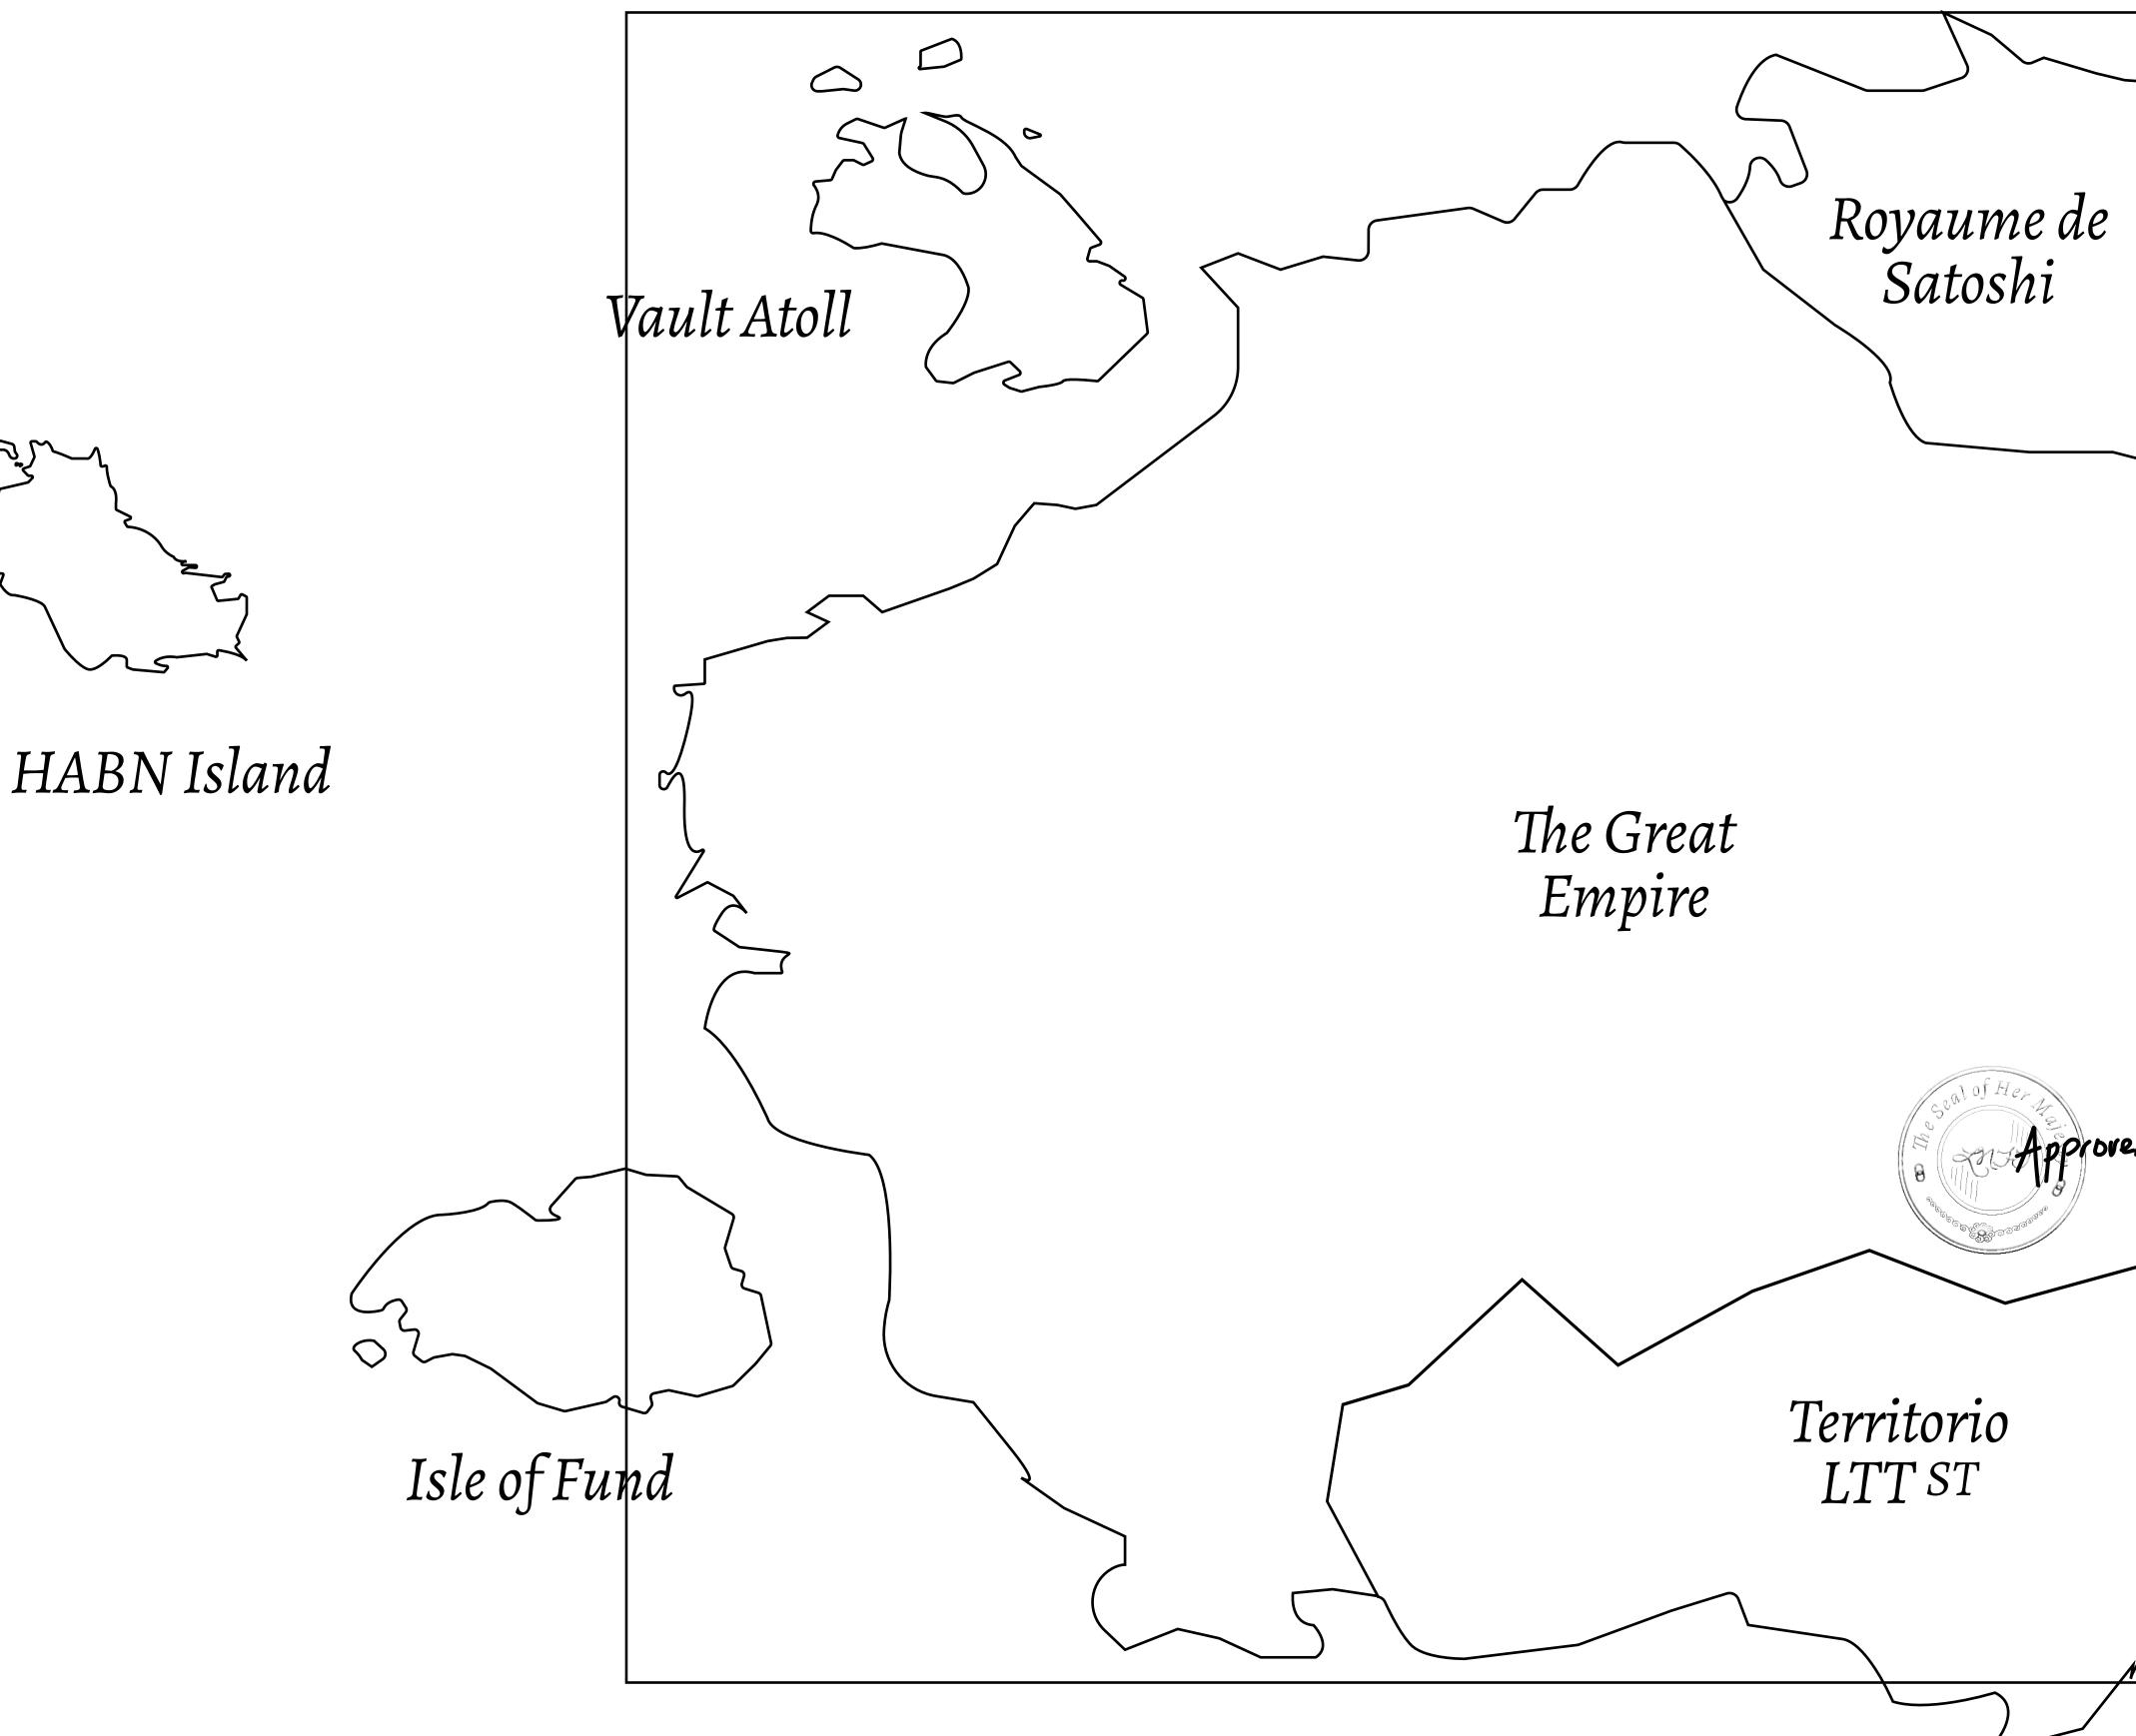

## PLOT L2071

| T Land Registry |                                                                                                                             | TITLE NUMBER |                  |              |               |
|-----------------|-----------------------------------------------------------------------------------------------------------------------------|--------------|------------------|--------------|---------------|
|                 |                                                                                                                             |              | L2074-221121     |              |               |
| AREA            | THE GREAT EMPIRE                                                                                                            | ISSUED       | 22 November 2021 | Jo.          | SCALE 1/50000 |
| 1ENT            | Type W-GE: Share of 0.3% of all BUN sales based on number of NFT Stories minte<br>(rewarded in Credits); Mint 4 NFT Stories |              |                  |              |               |
|                 | ,,,                                                                                                                         |              |                  |              |               |
|                 |                                                                                                                             |              |                  |              |               |
|                 |                                                                                                                             |              |                  |              |               |
|                 |                                                                                                                             | $\bigwedge$  |                  |              |               |
|                 | NT SOTERIA                                                                                                                  |              |                  |              |               |
| +189            |                                                                                                                             |              |                  |              |               |
|                 |                                                                                                                             |              |                  |              |               |
| -               |                                                                                                                             |              |                  |              |               |
| )               |                                                                                                                             |              |                  |              |               |
|                 |                                                                                                                             |              |                  |              |               |
|                 |                                                                                                                             | דה וי        | L207             | /1           |               |
|                 |                                                                                                                             |              | RY: 2.50 K       | -            |               |
|                 |                                                                                                                             |              |                  | I <b>V</b> I |               |
|                 |                                                                                                                             |              |                  |              |               |
| 71              |                                                                                                                             |              |                  |              |               |
|                 |                                                                                                                             |              |                  |              |               |
|                 |                                                                                                                             |              |                  |              |               |
|                 |                                                                                                                             |              |                  |              |               |
|                 |                                                                                                                             |              | PLO              | тιс          | n72           |
|                 |                                                                                                                             |              | ГLU              |              | 010           |
|                 |                                                                                                                             | 1            |                  |              |               |