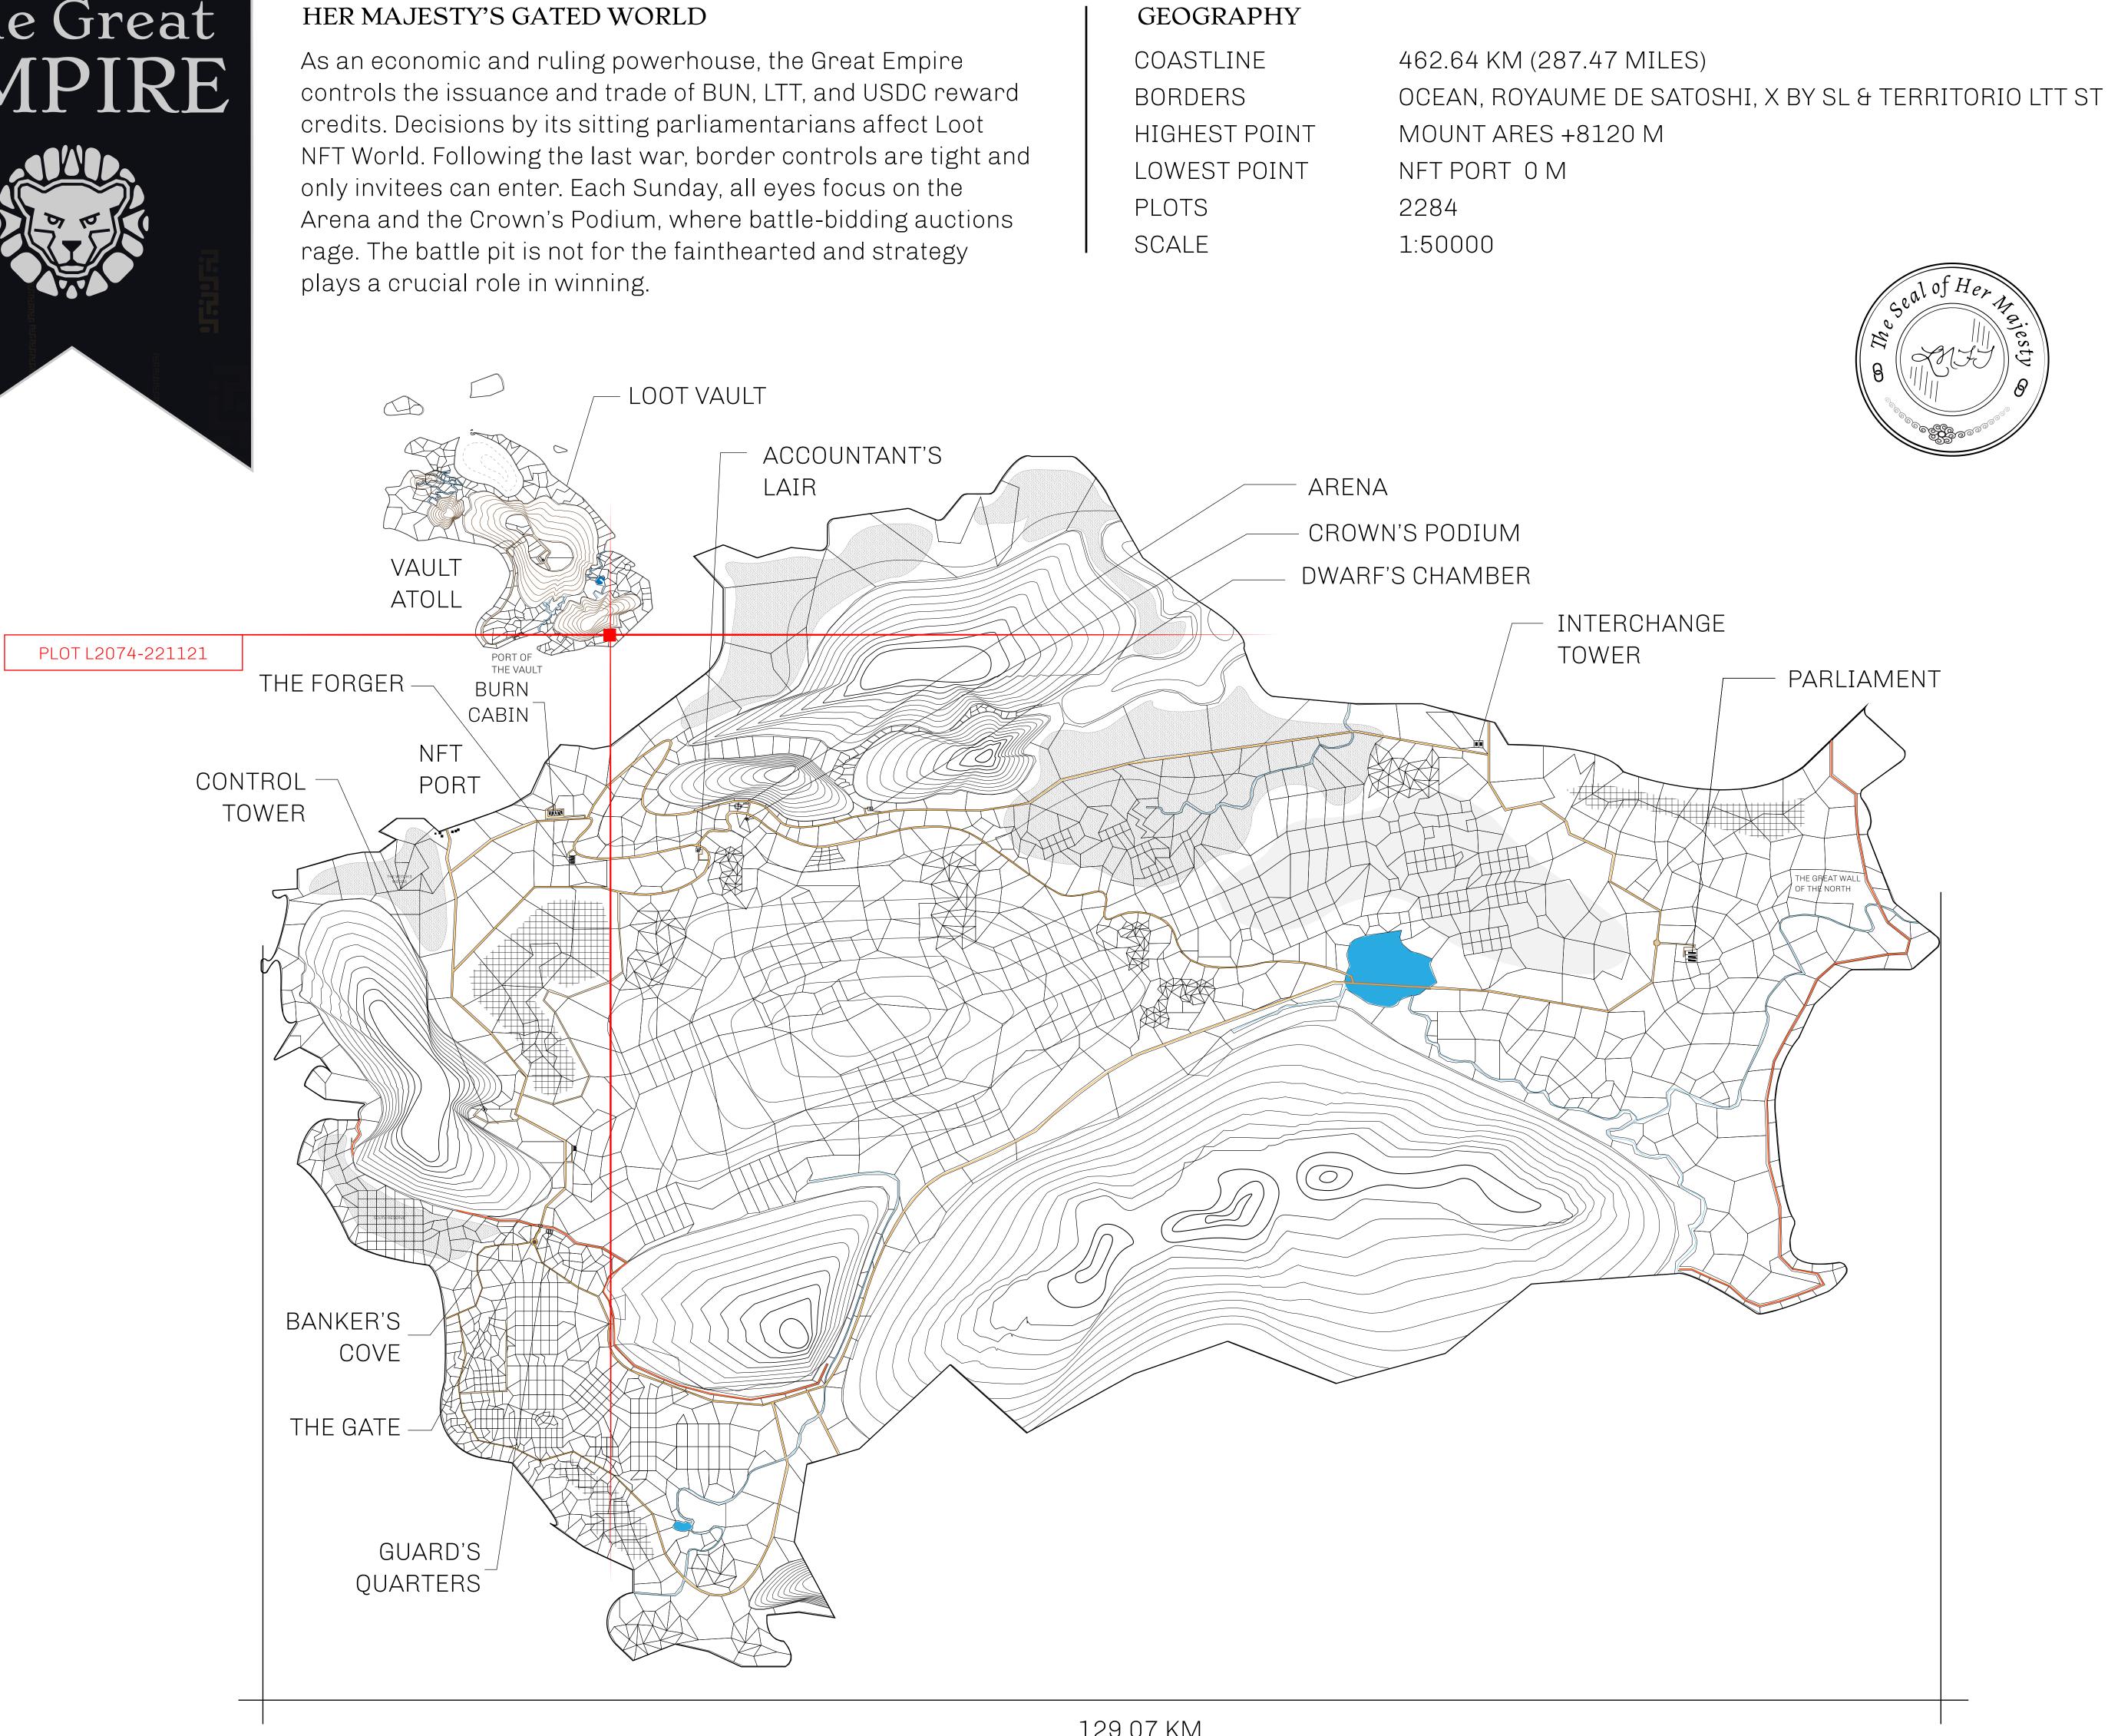

## PLOT L2071

| T Land Registry |                                                                                                                             | TITLE NUMBER |                  |              |               |
|-----------------|-----------------------------------------------------------------------------------------------------------------------------|--------------|------------------|--------------|---------------|
|                 |                                                                                                                             |              | L2074-221121     |              |               |
| AREA            | THE GREAT EMPIRE                                                                                                            | ISSUED       | 22 November 2021 | Jo.          | SCALE 1/50000 |
| 1ENT            | Type W-GE: Share of 0.3% of all BUN sales based on number of NFT Stories minte<br>(rewarded in Credits); Mint 4 NFT Stories |              |                  |              |               |
|                 | ,,,                                                                                                                         |              |                  |              |               |
|                 |                                                                                                                             |              |                  |              |               |
|                 |                                                                                                                             |              |                  |              |               |
|                 |                                                                                                                             | $\bigwedge$  |                  |              |               |
|                 | NT SOTERIA                                                                                                                  |              |                  |              |               |
| +189            |                                                                                                                             |              |                  |              |               |
|                 |                                                                                                                             |              |                  |              |               |
| -               |                                                                                                                             |              |                  |              |               |
| )               |                                                                                                                             |              |                  |              |               |
|                 |                                                                                                                             |              |                  |              |               |
|                 |                                                                                                                             | דה וי        | L207             | /1           |               |
|                 |                                                                                                                             |              | RY: 2.50 K       | -            |               |
|                 |                                                                                                                             |              |                  | I <b>V</b> I |               |
|                 |                                                                                                                             |              |                  |              |               |
| 71              |                                                                                                                             |              |                  |              |               |
|                 |                                                                                                                             |              |                  |              |               |
|                 |                                                                                                                             |              |                  |              |               |
|                 |                                                                                                                             |              |                  |              |               |
|                 |                                                                                                                             |              | PLO              | тιс          | n72           |
|                 |                                                                                                                             |              | ГLU              |              | 010           |
|                 |                                                                                                                             | 1            |                  |              |               |