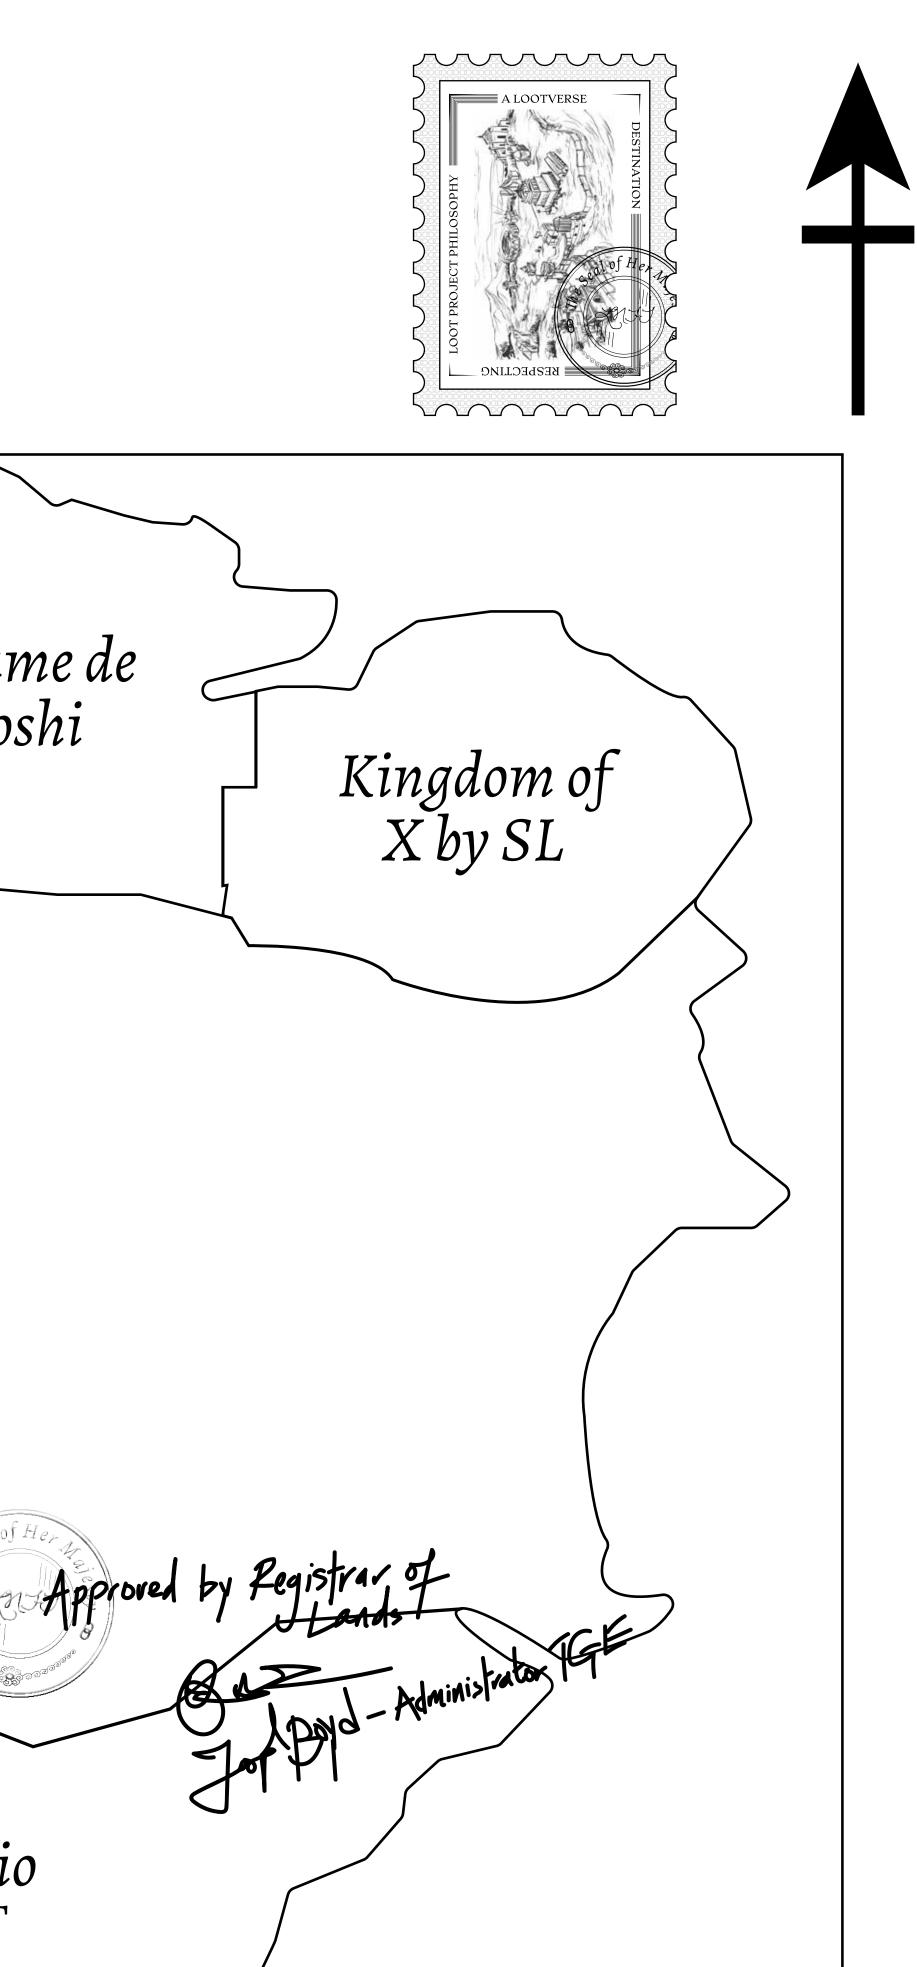

## PLOT L2071

| T Land Registry |                                                                                                                             | TITLE NUMBER |                  |              |               |
|-----------------|-----------------------------------------------------------------------------------------------------------------------------|--------------|------------------|--------------|---------------|
|                 |                                                                                                                             |              | L2074-221121     |              |               |
| AREA            | THE GREAT EMPIRE                                                                                                            | ISSUED       | 22 November 2021 | Jo.          | SCALE 1/50000 |
| 1ENT            | Type W-GE: Share of 0.3% of all BUN sales based on number of NFT Stories minte<br>(rewarded in Credits); Mint 4 NFT Stories |              |                  |              |               |
|                 | ,,,                                                                                                                         |              |                  |              |               |
|                 |                                                                                                                             |              |                  |              |               |
|                 |                                                                                                                             |              |                  |              |               |
|                 |                                                                                                                             | $\bigwedge$  |                  |              |               |
|                 | NT SOTERIA                                                                                                                  |              |                  |              |               |
| +189            |                                                                                                                             |              |                  |              |               |
|                 |                                                                                                                             |              |                  |              |               |
| -               |                                                                                                                             |              |                  |              |               |
| )               |                                                                                                                             |              |                  |              |               |
|                 |                                                                                                                             |              |                  |              |               |
|                 |                                                                                                                             | דה וי        | L207             | /1           |               |
|                 |                                                                                                                             |              | RY: 2.50 K       | -            |               |
|                 |                                                                                                                             |              |                  | I <b>V</b> I |               |
|                 |                                                                                                                             |              |                  |              |               |
| 71              |                                                                                                                             |              |                  |              |               |
|                 |                                                                                                                             |              |                  |              |               |
|                 |                                                                                                                             |              |                  |              |               |
|                 |                                                                                                                             |              |                  |              |               |
|                 |                                                                                                                             |              | PLO              | тιс          | n72           |
|                 |                                                                                                                             |              | ГLU              |              | 010           |
|                 |                                                                                                                             | 1            |                  |              |               |