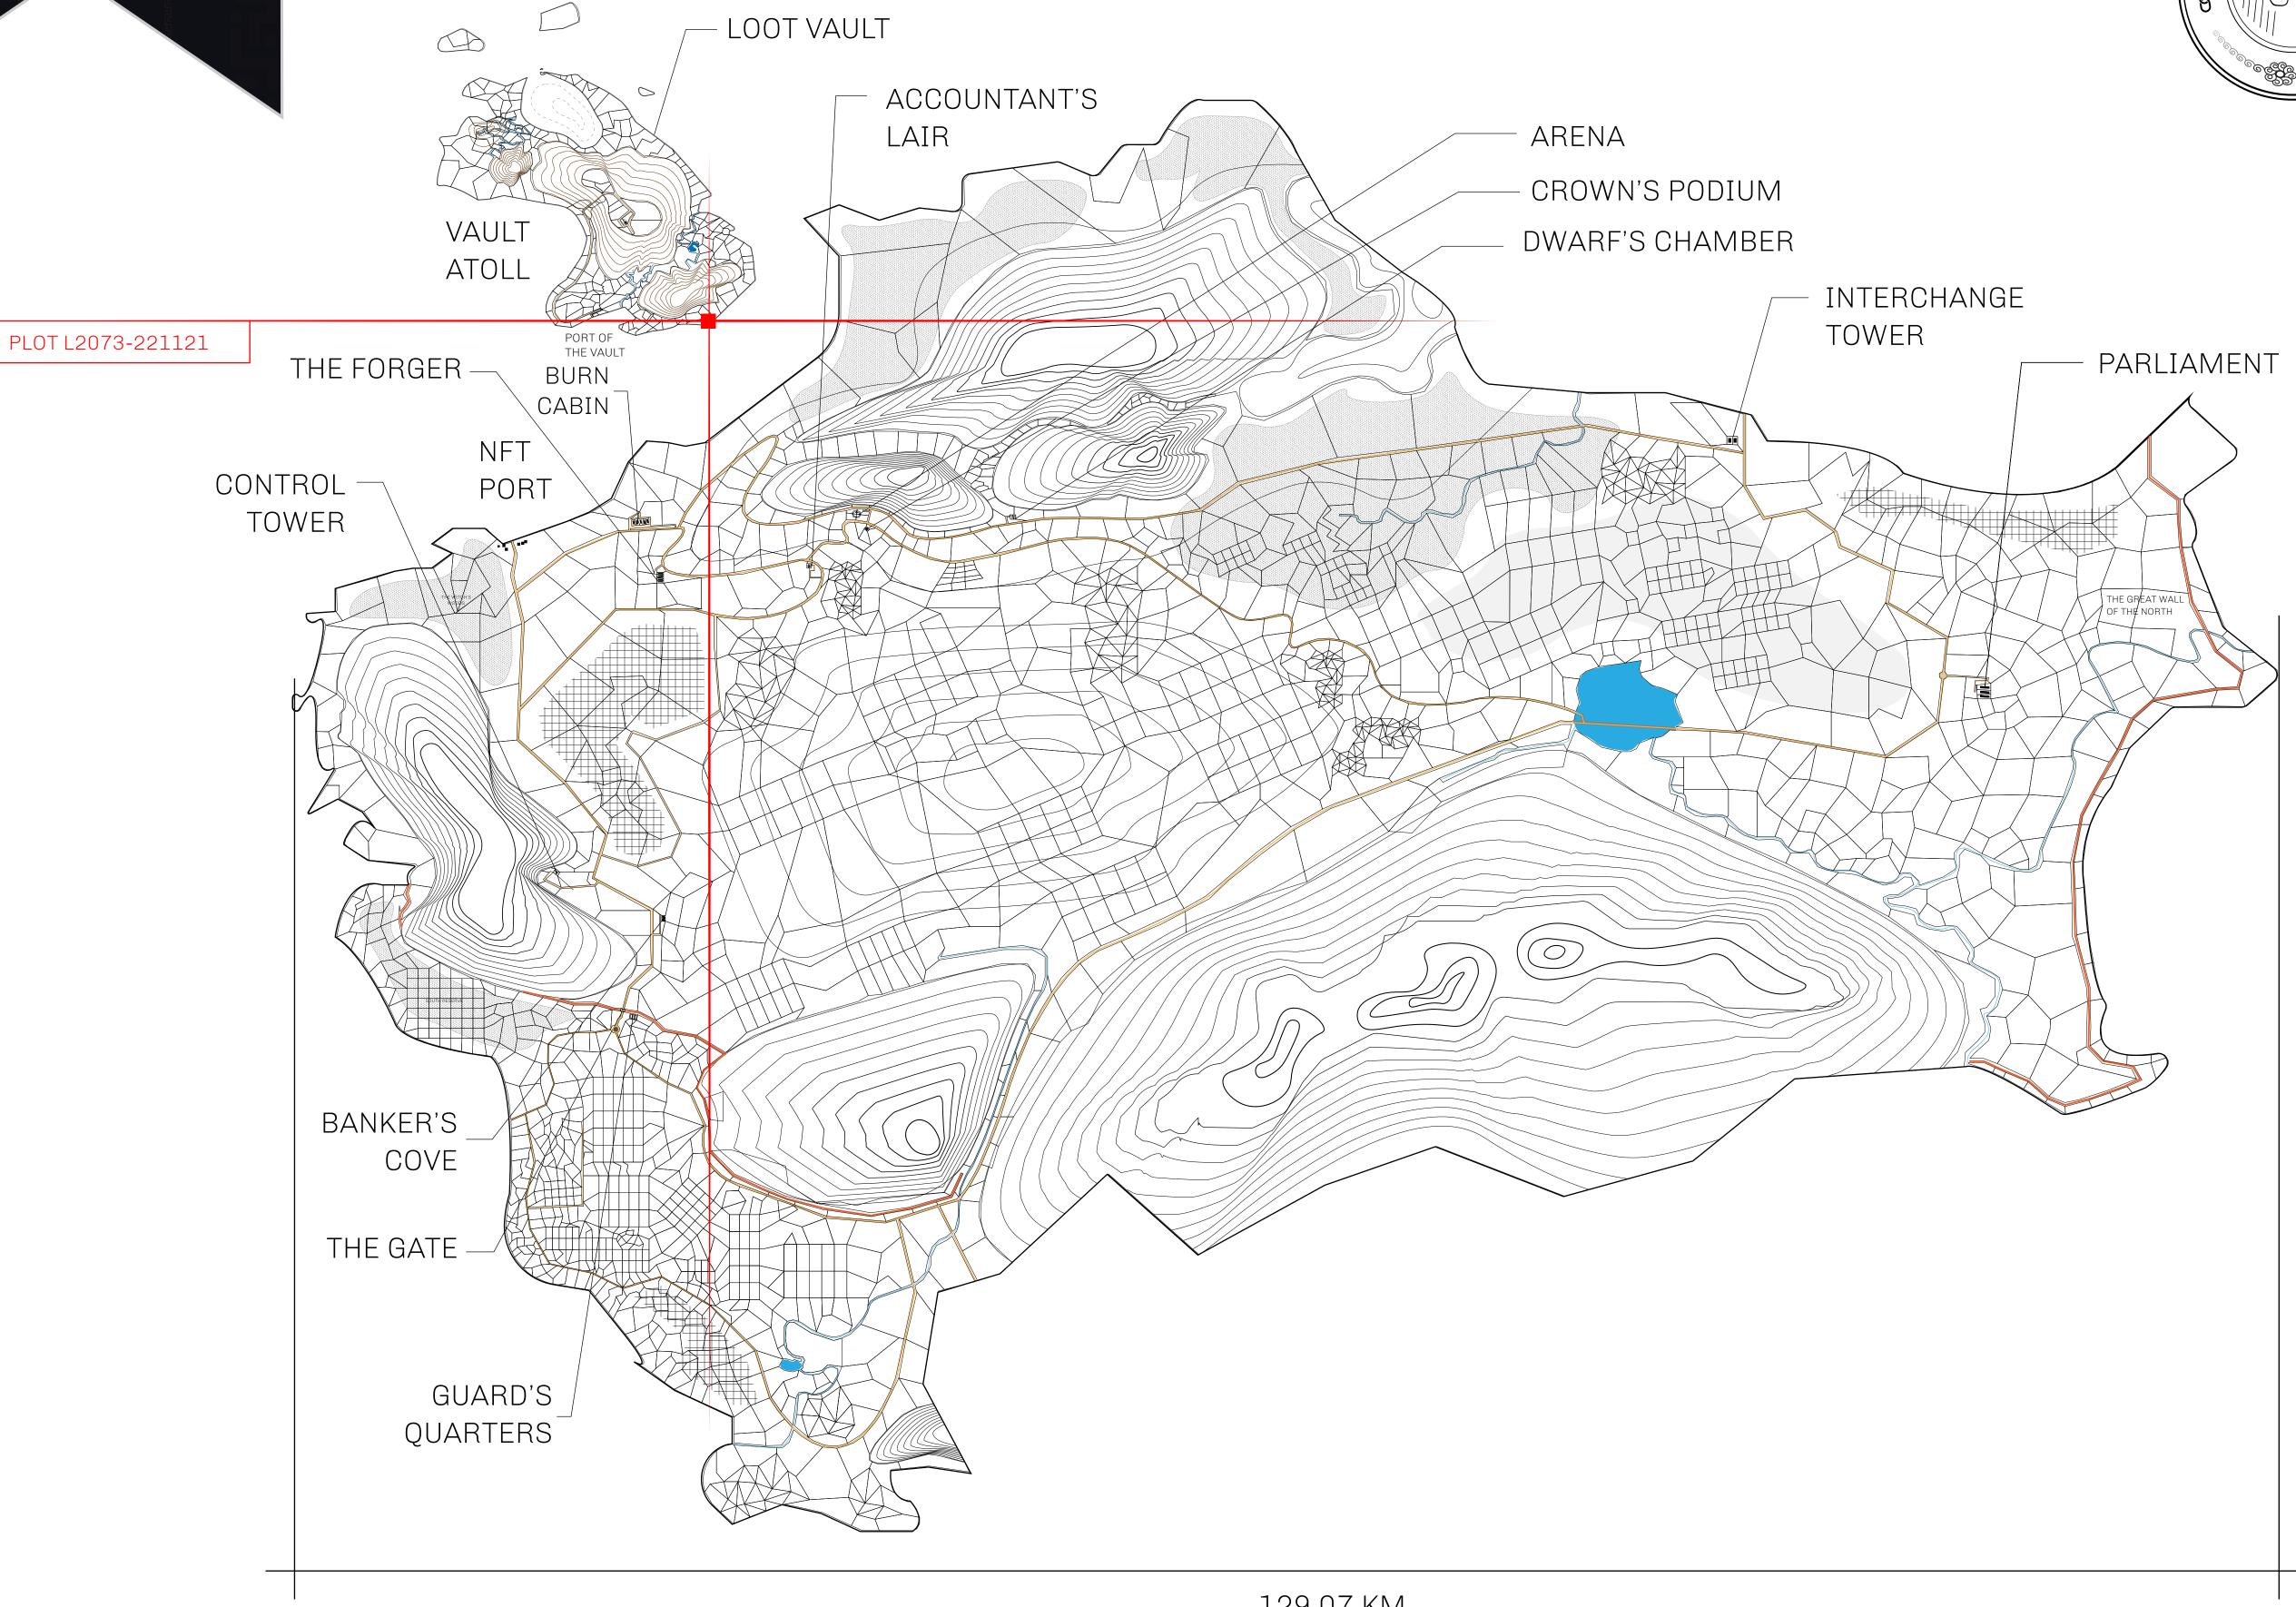

## HER MAJESTY'S GATED WORLD

As an economic and ruling powerhouse, the Great Empire controls the issuance and trade of BUN, LTT, and USDC reward credits. Decisions by its sitting parliamentarians affect Loot NFT World. Following the last war, border controls are tight and only invitees can enter. Each Sunday, all eyes focus on the Arena and the Crown's Podium, where battle-bidding auctions rage. The battle pit is not for the fainthearted and strategy plays a crucial role in winning.

## **GEOGRAPHY**

COASTLINE 462.64 KM (287.47 MILES)

OCEAN, ROYAUME DE SATOSHI, X BY SL & TERRITORIO LTT ST BORDERS

HIGHEST POINT MOUNT ARES +8120 M

LOWEST POINT NFT PORT 0 M

PLOTS 2284 SCALE 1:50000

## H.M. LNFT Land Registry

L2073-221121

TITLE NUMBER

ADMINISTRATIVE AREA

THE GREAT EMPIRE

ISSUED 22 November 2021

SCALE 1/50000

OWNER ENTITLEMENT