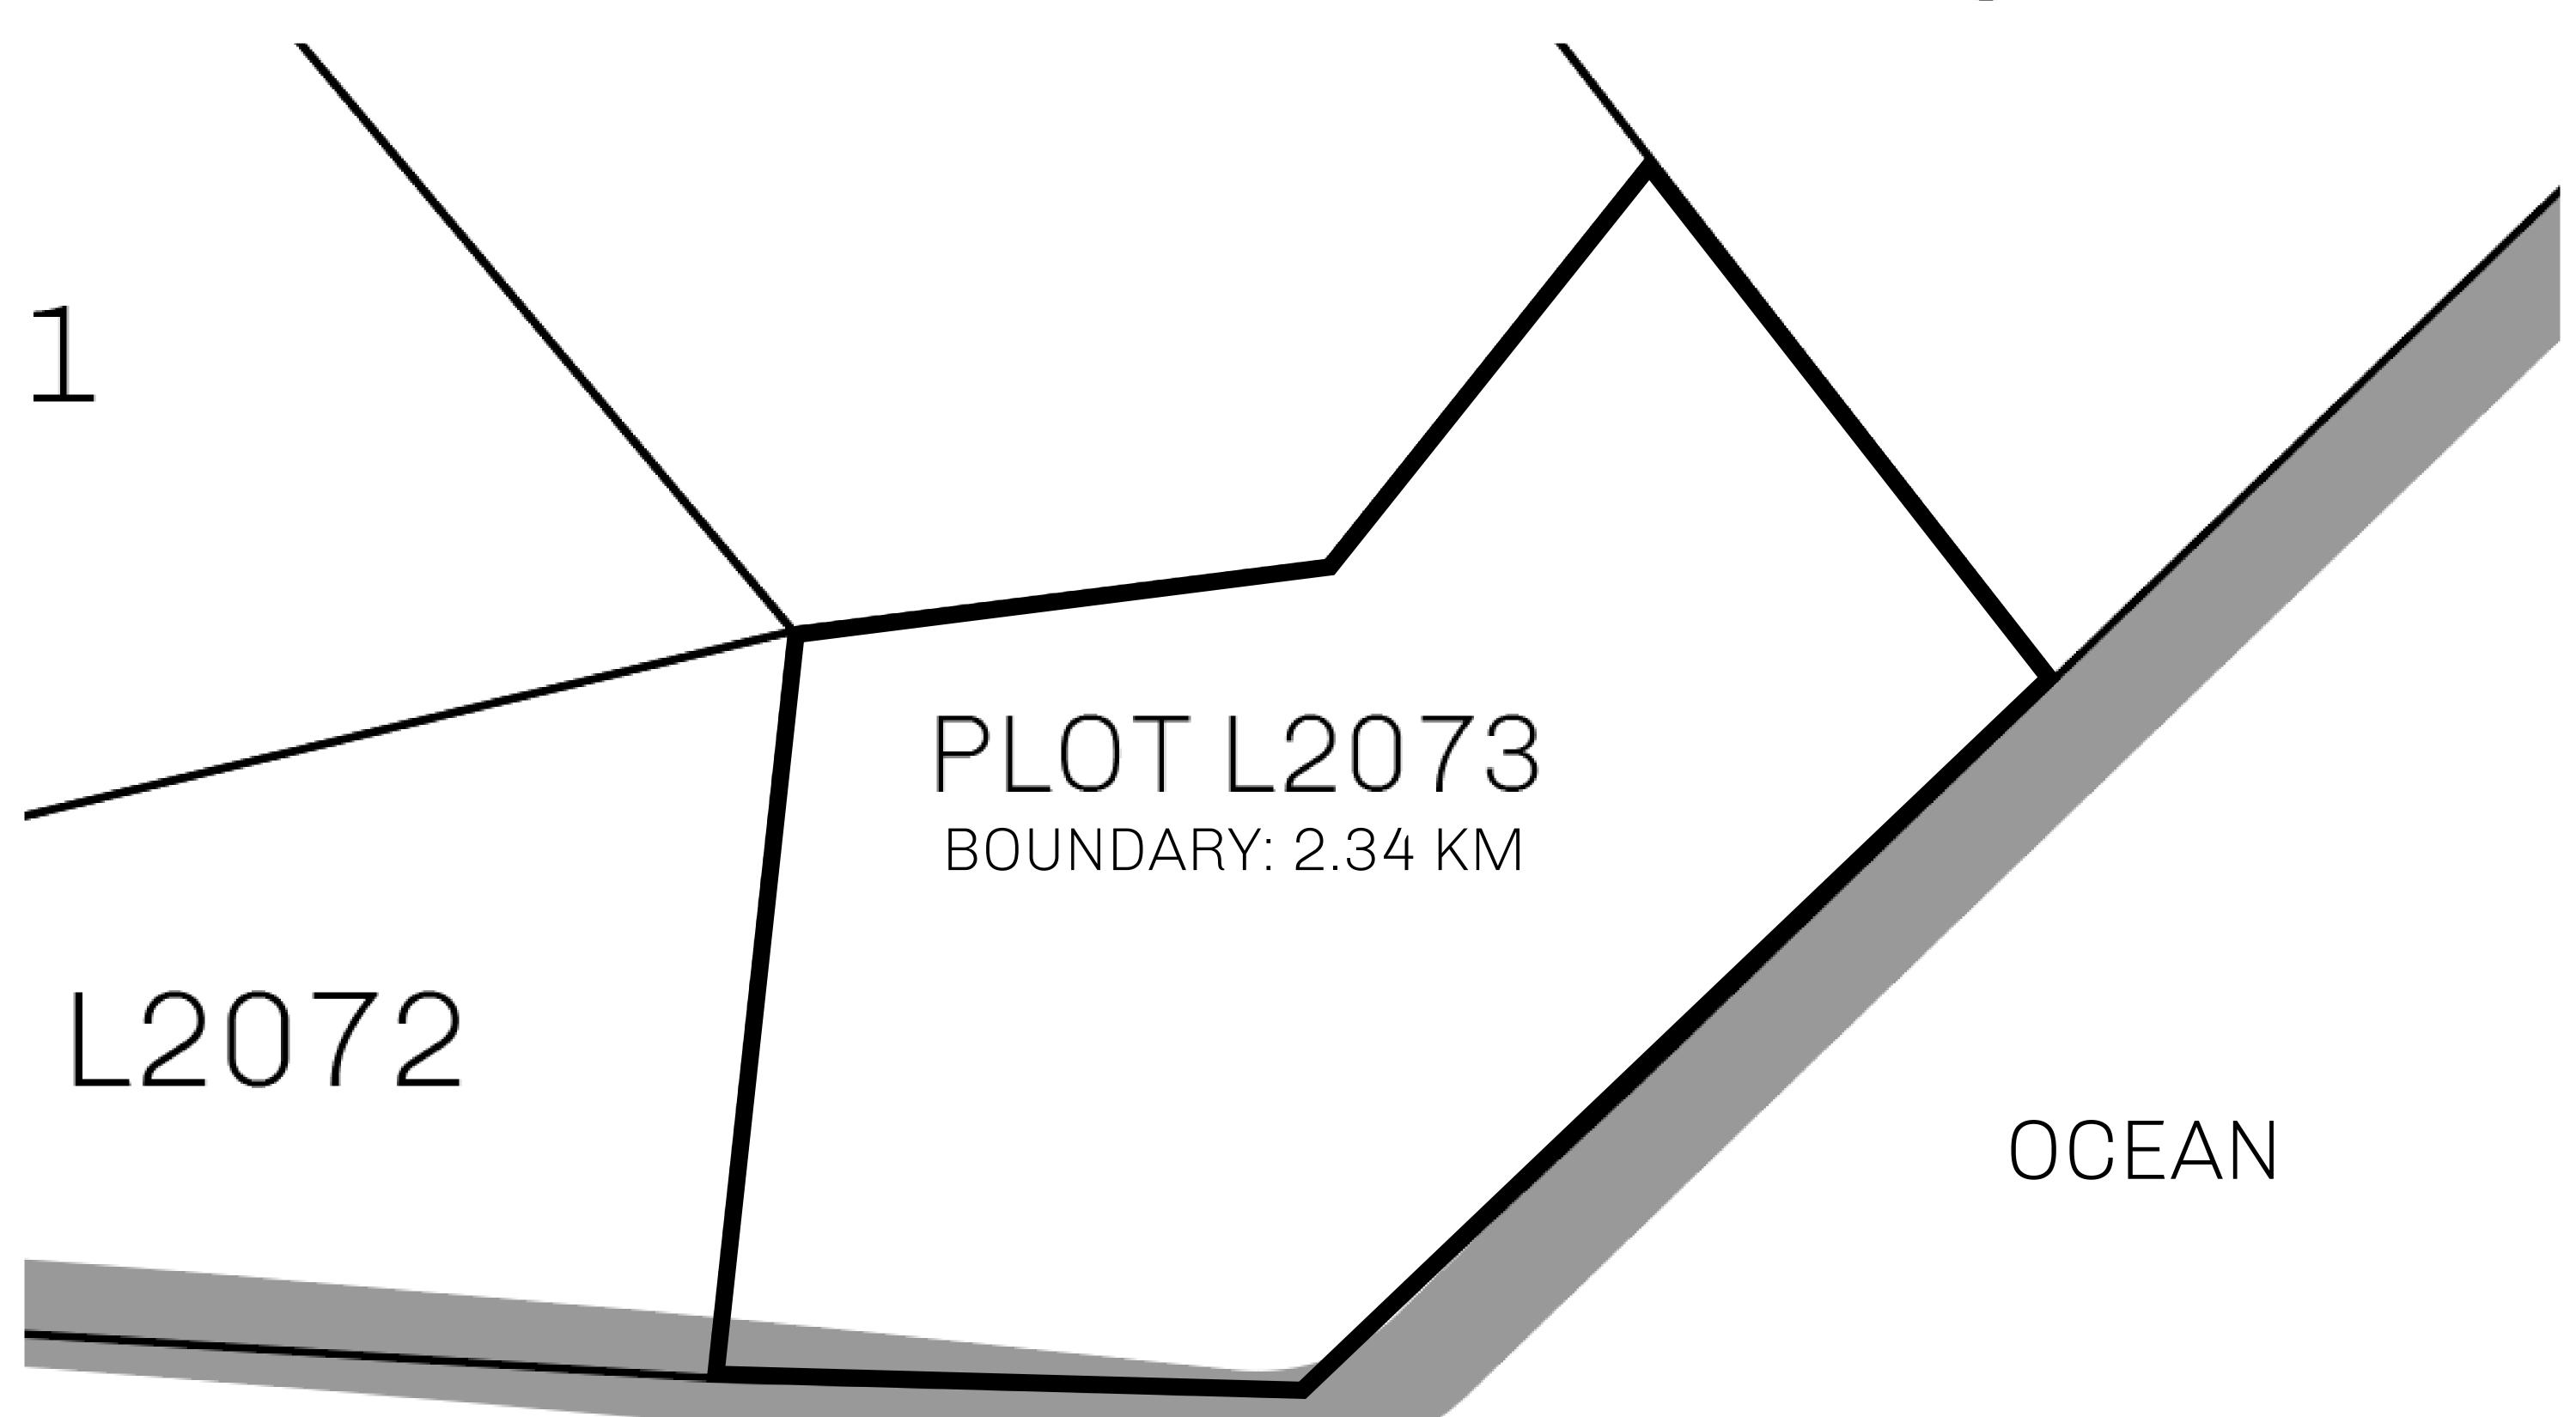

## H.M. LNFT Land Registry

L2073-221121

TITLE NUMBER

ADMINISTRATIVE AREA

THE GREAT EMPIRE

ISSUED 22 November 2021

SCALE 1/50000

OWNER ENTITLEMENT