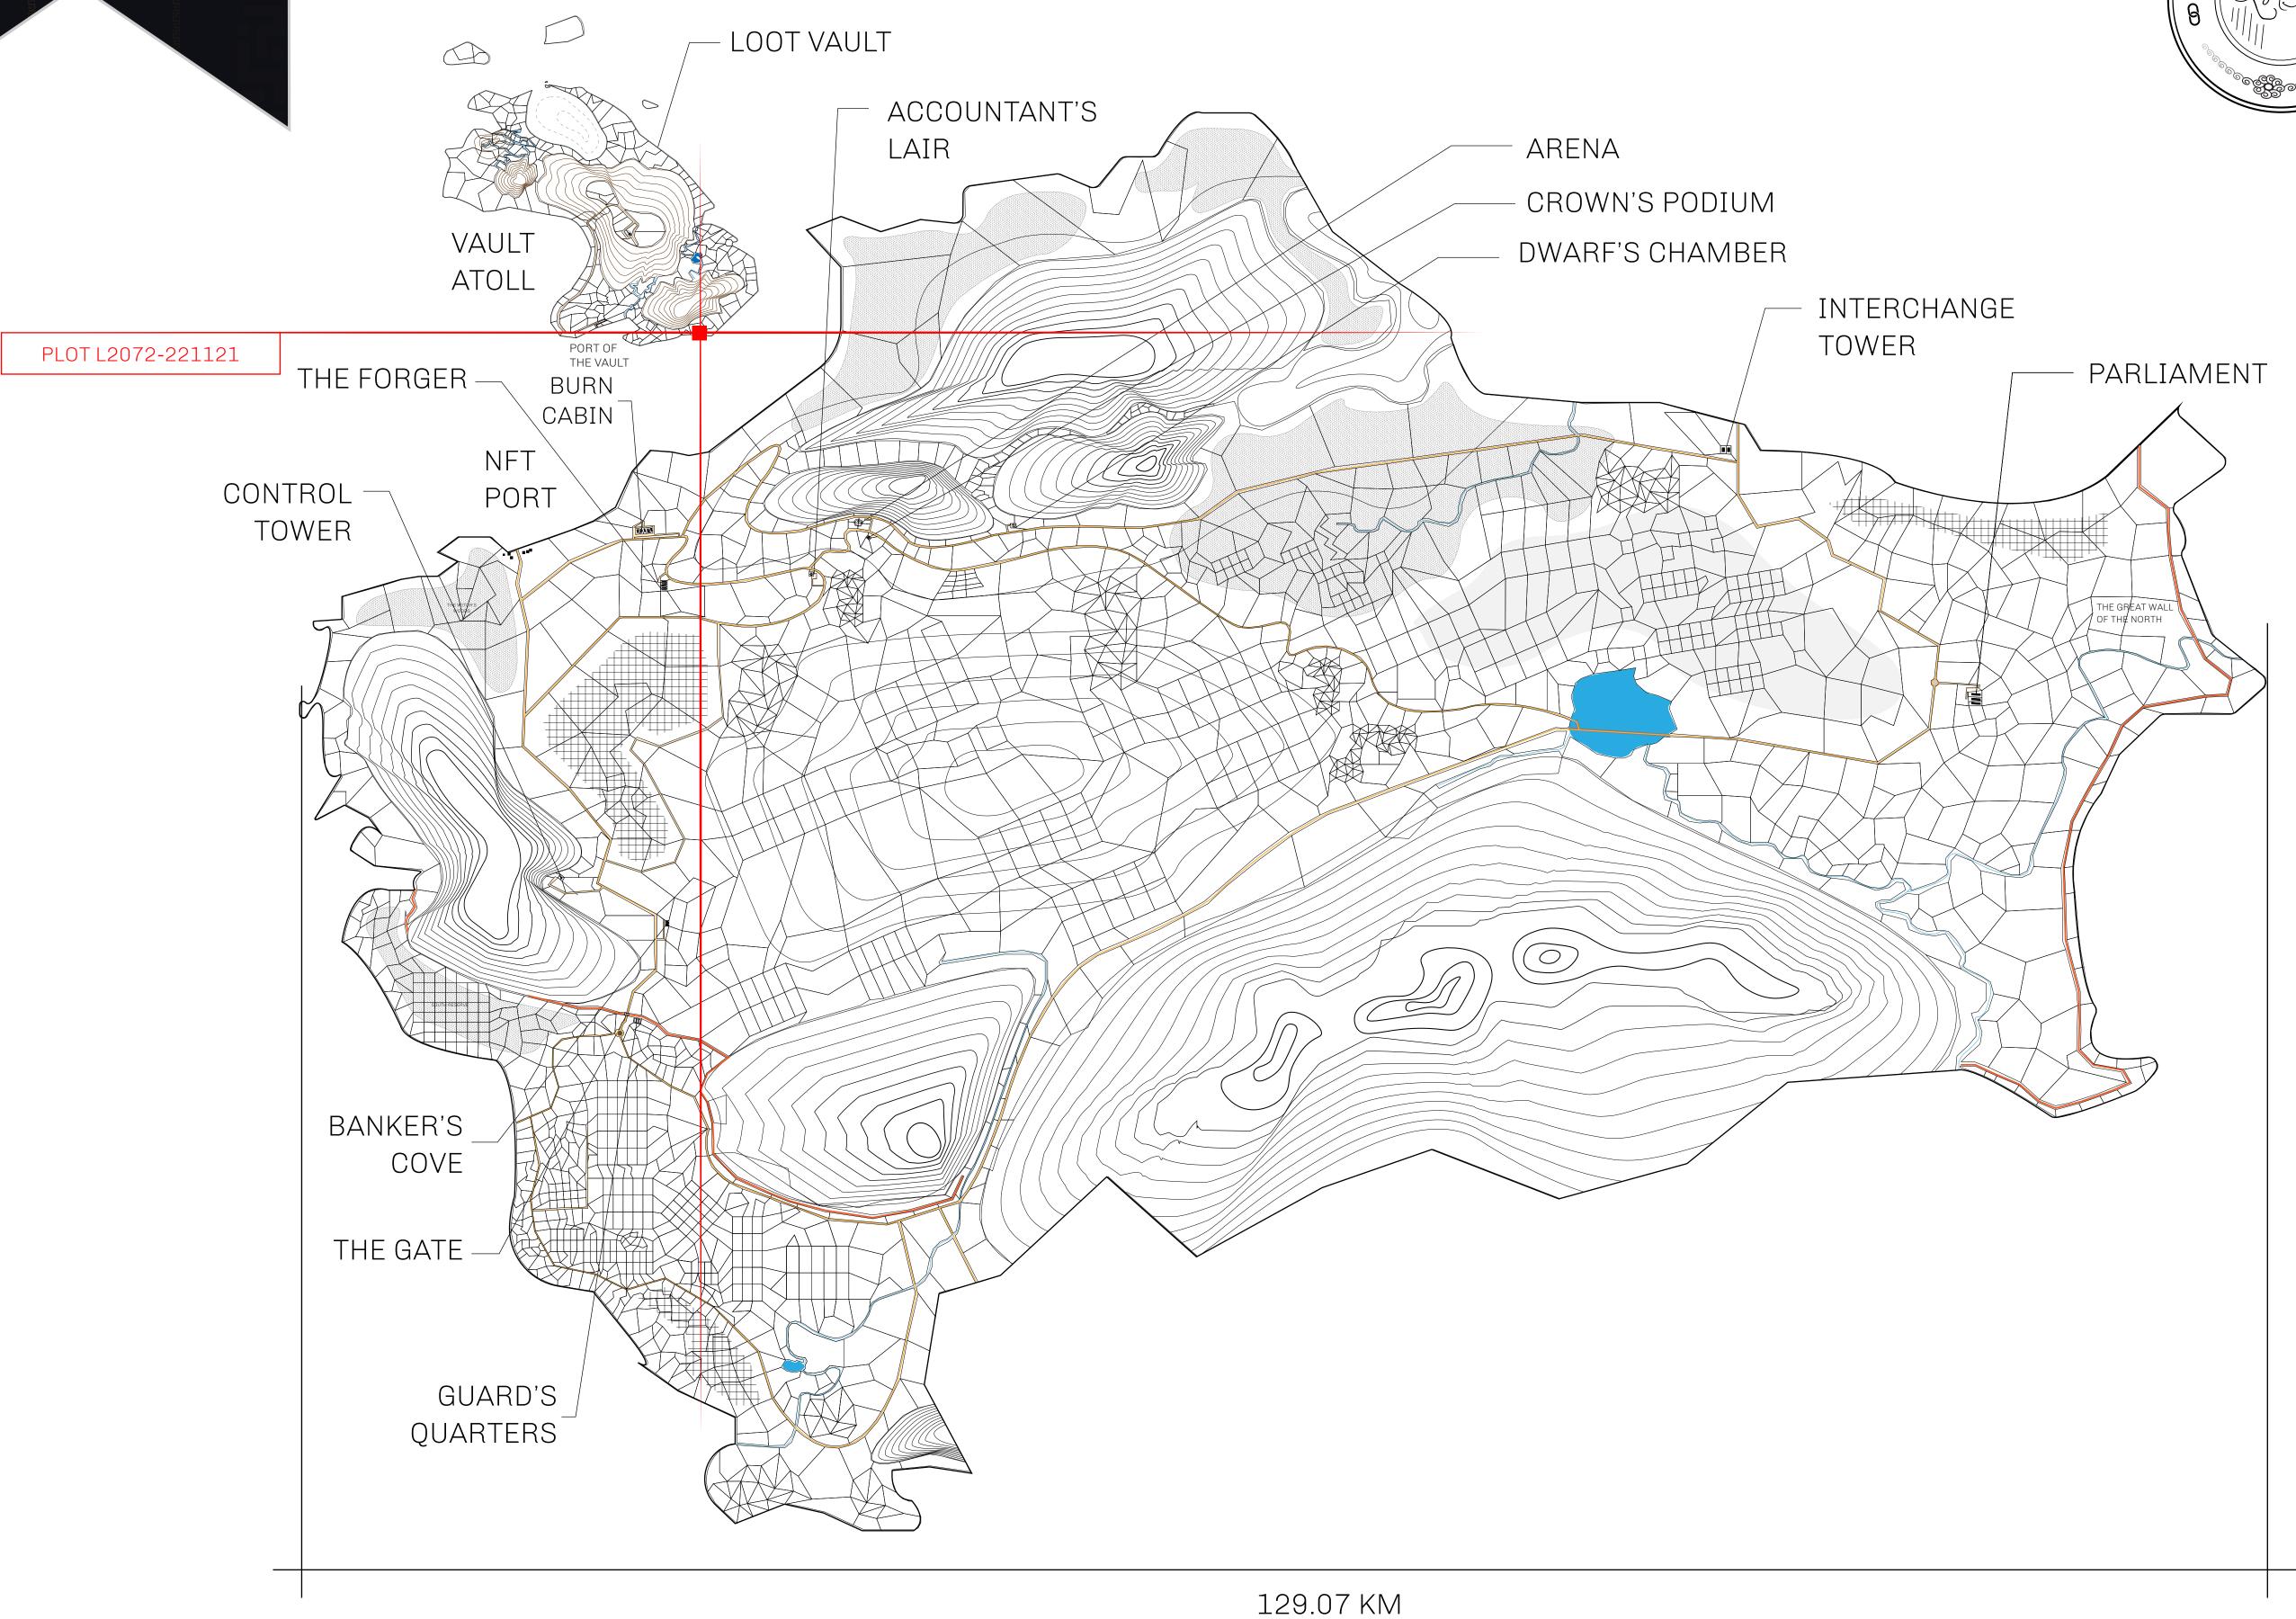

## HER MAJESTY'S GATED WORLD

As an economic and ruling powerhouse, the Great Empire controls the issuance and trade of BUN, LTT, and USDC reward credits. Decisions by its sitting parliamentarians affect Loot NFT World. Following the last war, border controls are tight and only invitees can enter. Each Sunday, all eyes focus on the Arena and the Crown's Podium, where battle-bidding auctions rage. The battle pit is not for the fainthearted and strategy plays a crucial role in winning.

## **GEOGRAPHY**

COASTLINE 462.64 KM (287.47 MILES)

BORDERS OCEAN, ROYAUME DE SATOSHI, X BY SL & TERRITORIO LTT ST

HIGHEST POINT MOUNT ARES +8120 M

LOWEST POINT NFT PORT 0 M

PLOTS 2284 SCALE 1:50000

## H.M. LNFT Land Registry

TITLE NUMBER

L2072-221121

ADMINISTRATIVE AREA

THE GREAT EMPIRE

ISSUED 22 November 2021

SCALE 1/50000

OWNER ENTITLEMENT

Type W-GE: Share of 0.3% of all BUN sales based on number of NFT Stories minted (rewarded in Credits); Mint 4 NFT Stories

OCEAN