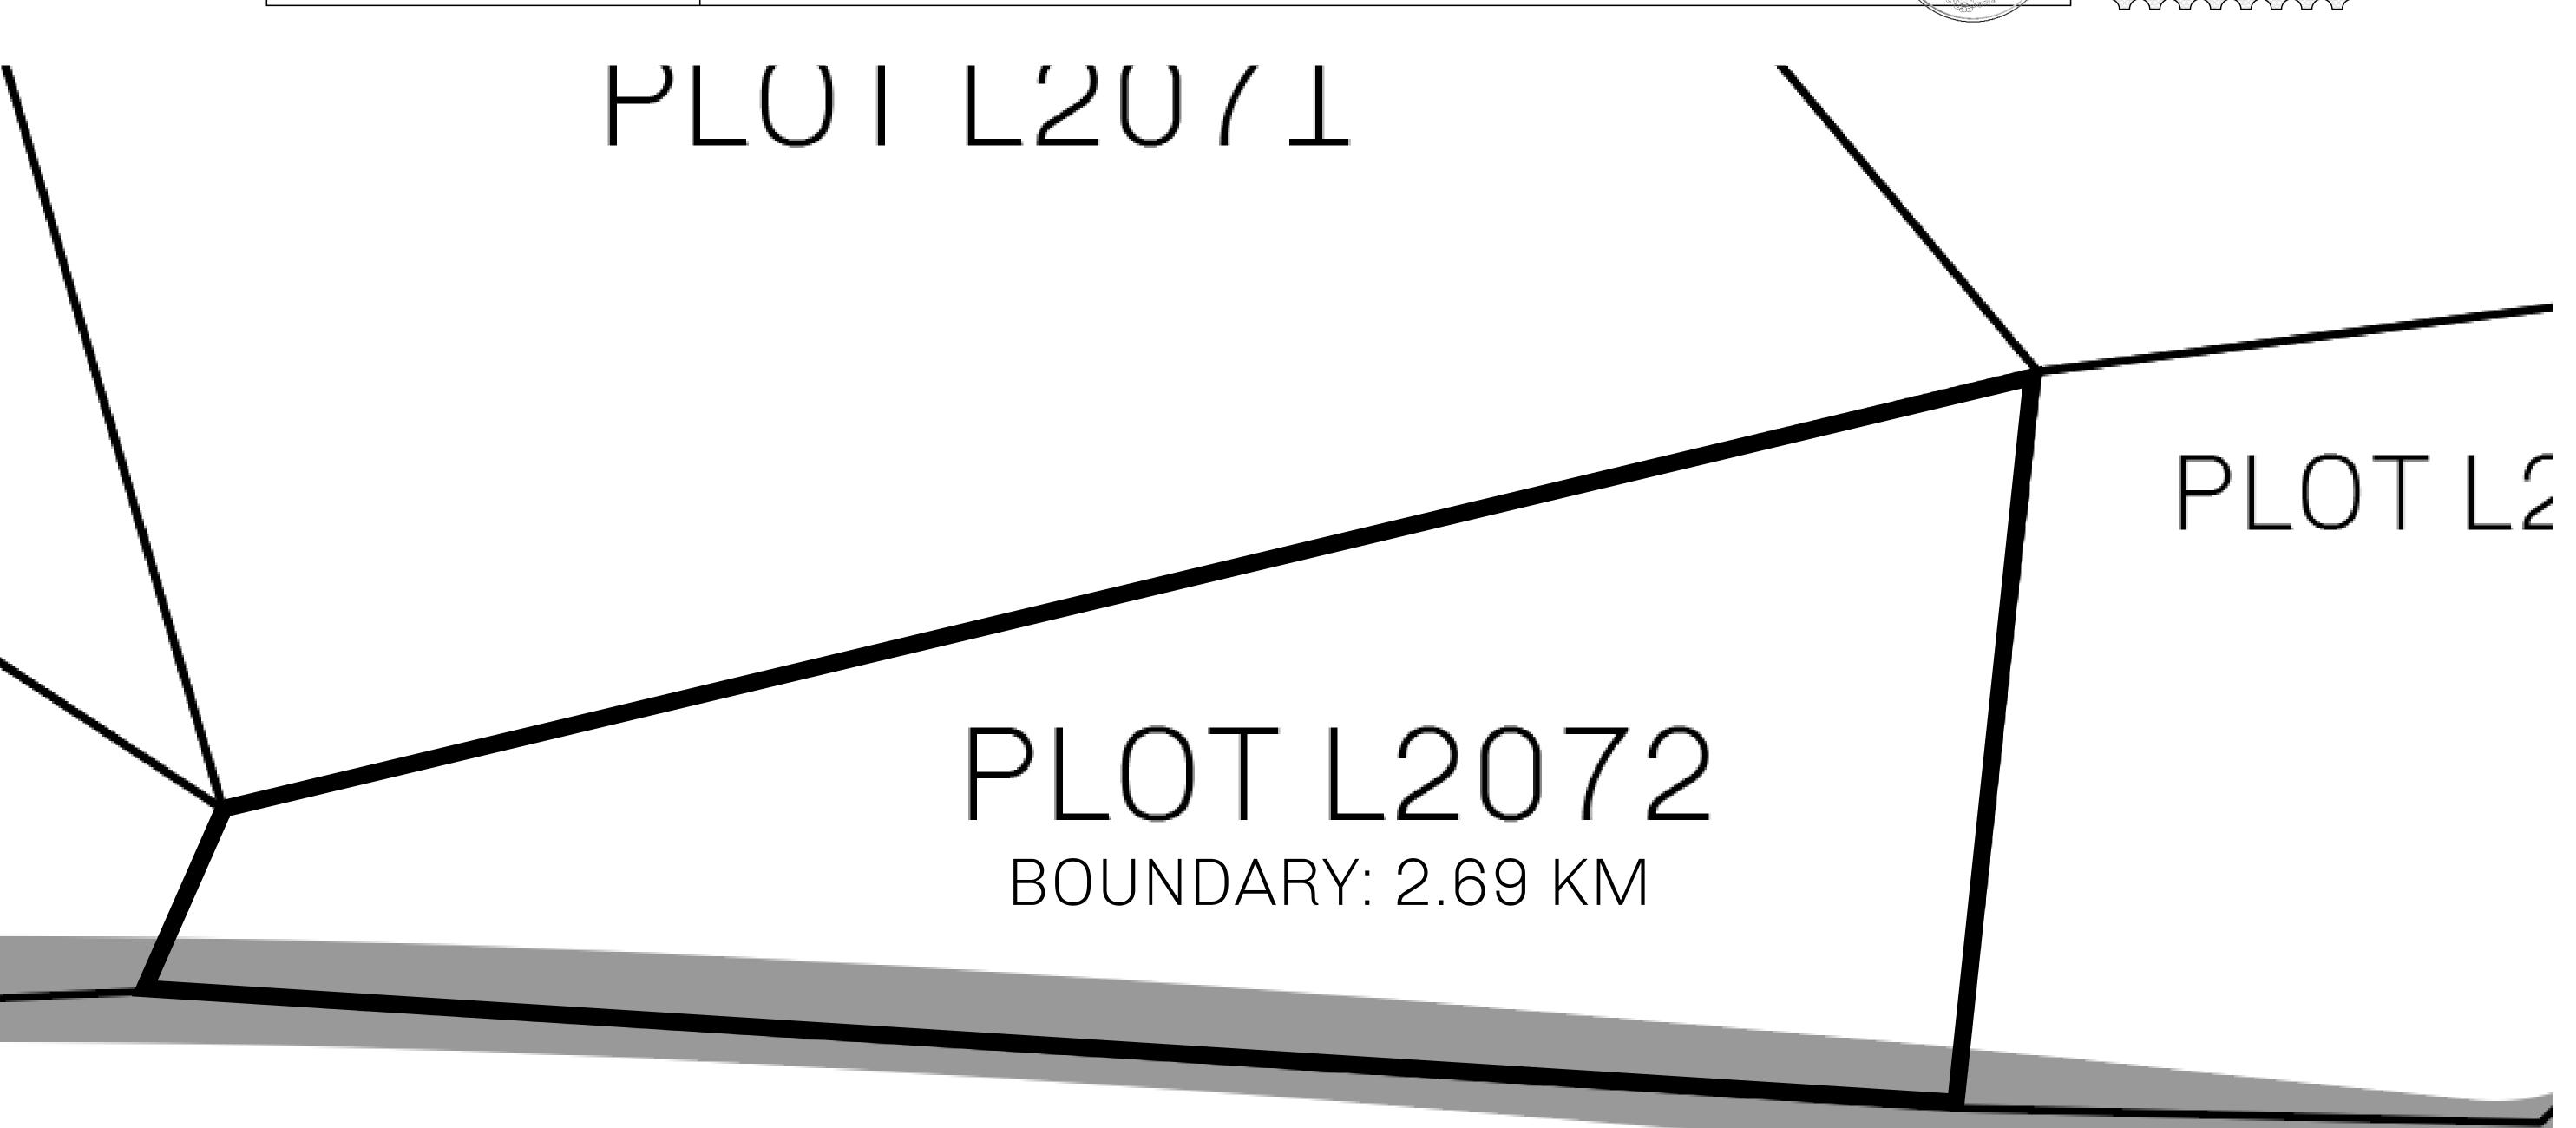

## H.M. LNFT Land Registry

TITLE NUMBER

L2072-221121

ADMINISTRATIVE AREA

THE GREAT EMPIRE

ISSUED 22 November 2021

SCALE 1/50000

OWNER ENTITLEMENT

Type W-GE: Share of 0.3% of all BUN sales based on number of NFT Stories minted (rewarded in Credits); Mint 4 NFT Stories

OCEAN