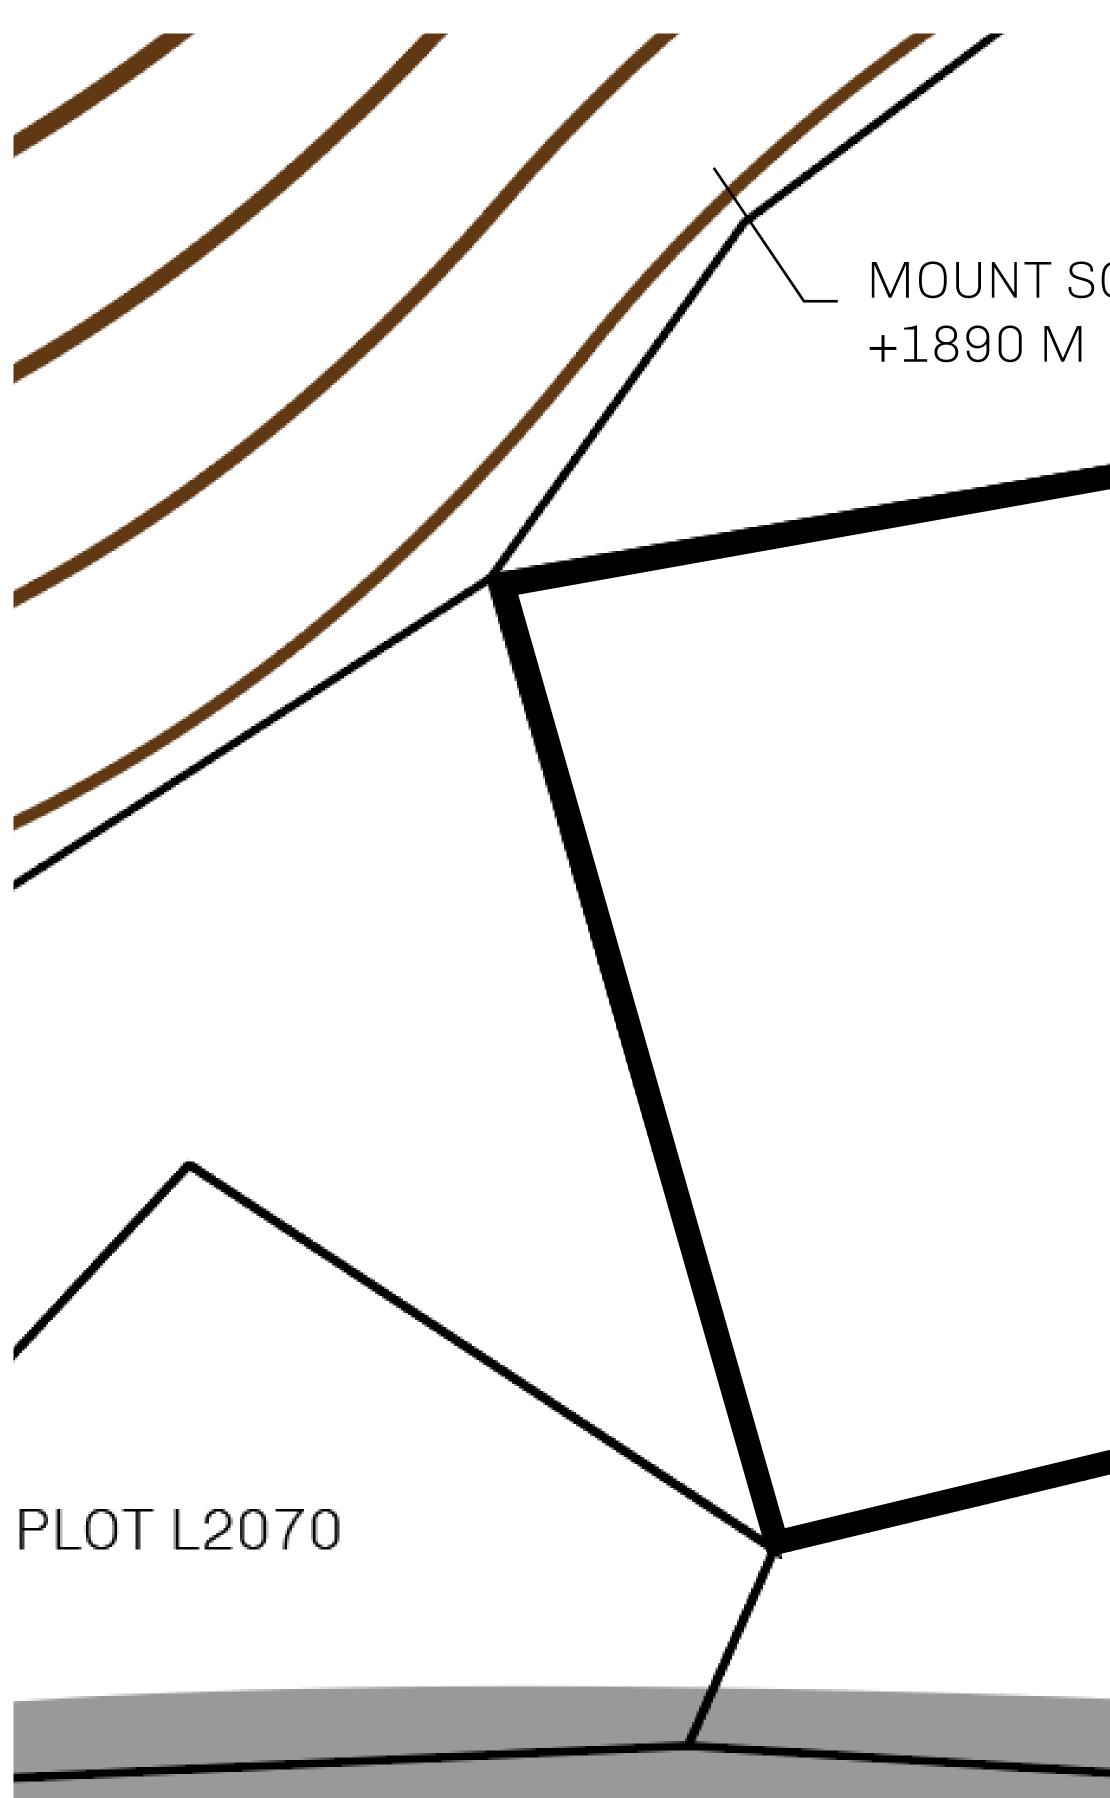

## H.M. LNFT Land Registry

ADMINISTRATIVE AREA

OWNER ENTITLEMENT

THE GREAT

Type W-GE: S (rewarded in C

|                                                                                                    | TITLE NUMBER<br>L2071-221121 |             |      |              |              |        |
|----------------------------------------------------------------------------------------------------|------------------------------|-------------|------|--------------|--------------|--------|
| y                                                                                                  |                              |             |      |              |              |        |
| EMPIRE                                                                                             | ISSUED                       | 22 November |      | bj.          | SCALE 1/5000 | )<br>f |
| Share of 0.3% of all BUN sales based on number of NFT Stories minted (Credits); Mint 4 NFT Stories |                              |             |      |              |              |        |
|                                                                                                    | Р                            | LOT L20     | 75   |              |              | 19     |
|                                                                                                    | I                            |             | 10   |              |              |        |
| OTERIA                                                                                             |                              |             |      |              |              |        |
|                                                                                                    |                              |             |      |              |              |        |
|                                                                                                    |                              |             |      |              |              |        |
|                                                                                                    |                              |             |      |              |              |        |
| <b>—</b> .                                                                                         | ~ -                          |             | ~ -  |              |              |        |
| PL                                                                                                 | OT                           | - L2        | 0    | 7]           |              |        |
| BOI                                                                                                | JNDA                         | RY: 3.0     | )5 K | $\mathbf{M}$ |              |        |
|                                                                                                    |                              |             |      |              |              |        |
|                                                                                                    |                              |             |      |              |              |        |
|                                                                                                    |                              |             |      |              |              |        |
|                                                                                                    |                              |             |      |              |              |        |
|                                                                                                    |                              |             |      |              |              |        |
|                                                                                                    |                              |             | PLO  | T L20        | 72           |        |
|                                                                                                    |                              |             |      |              |              |        |