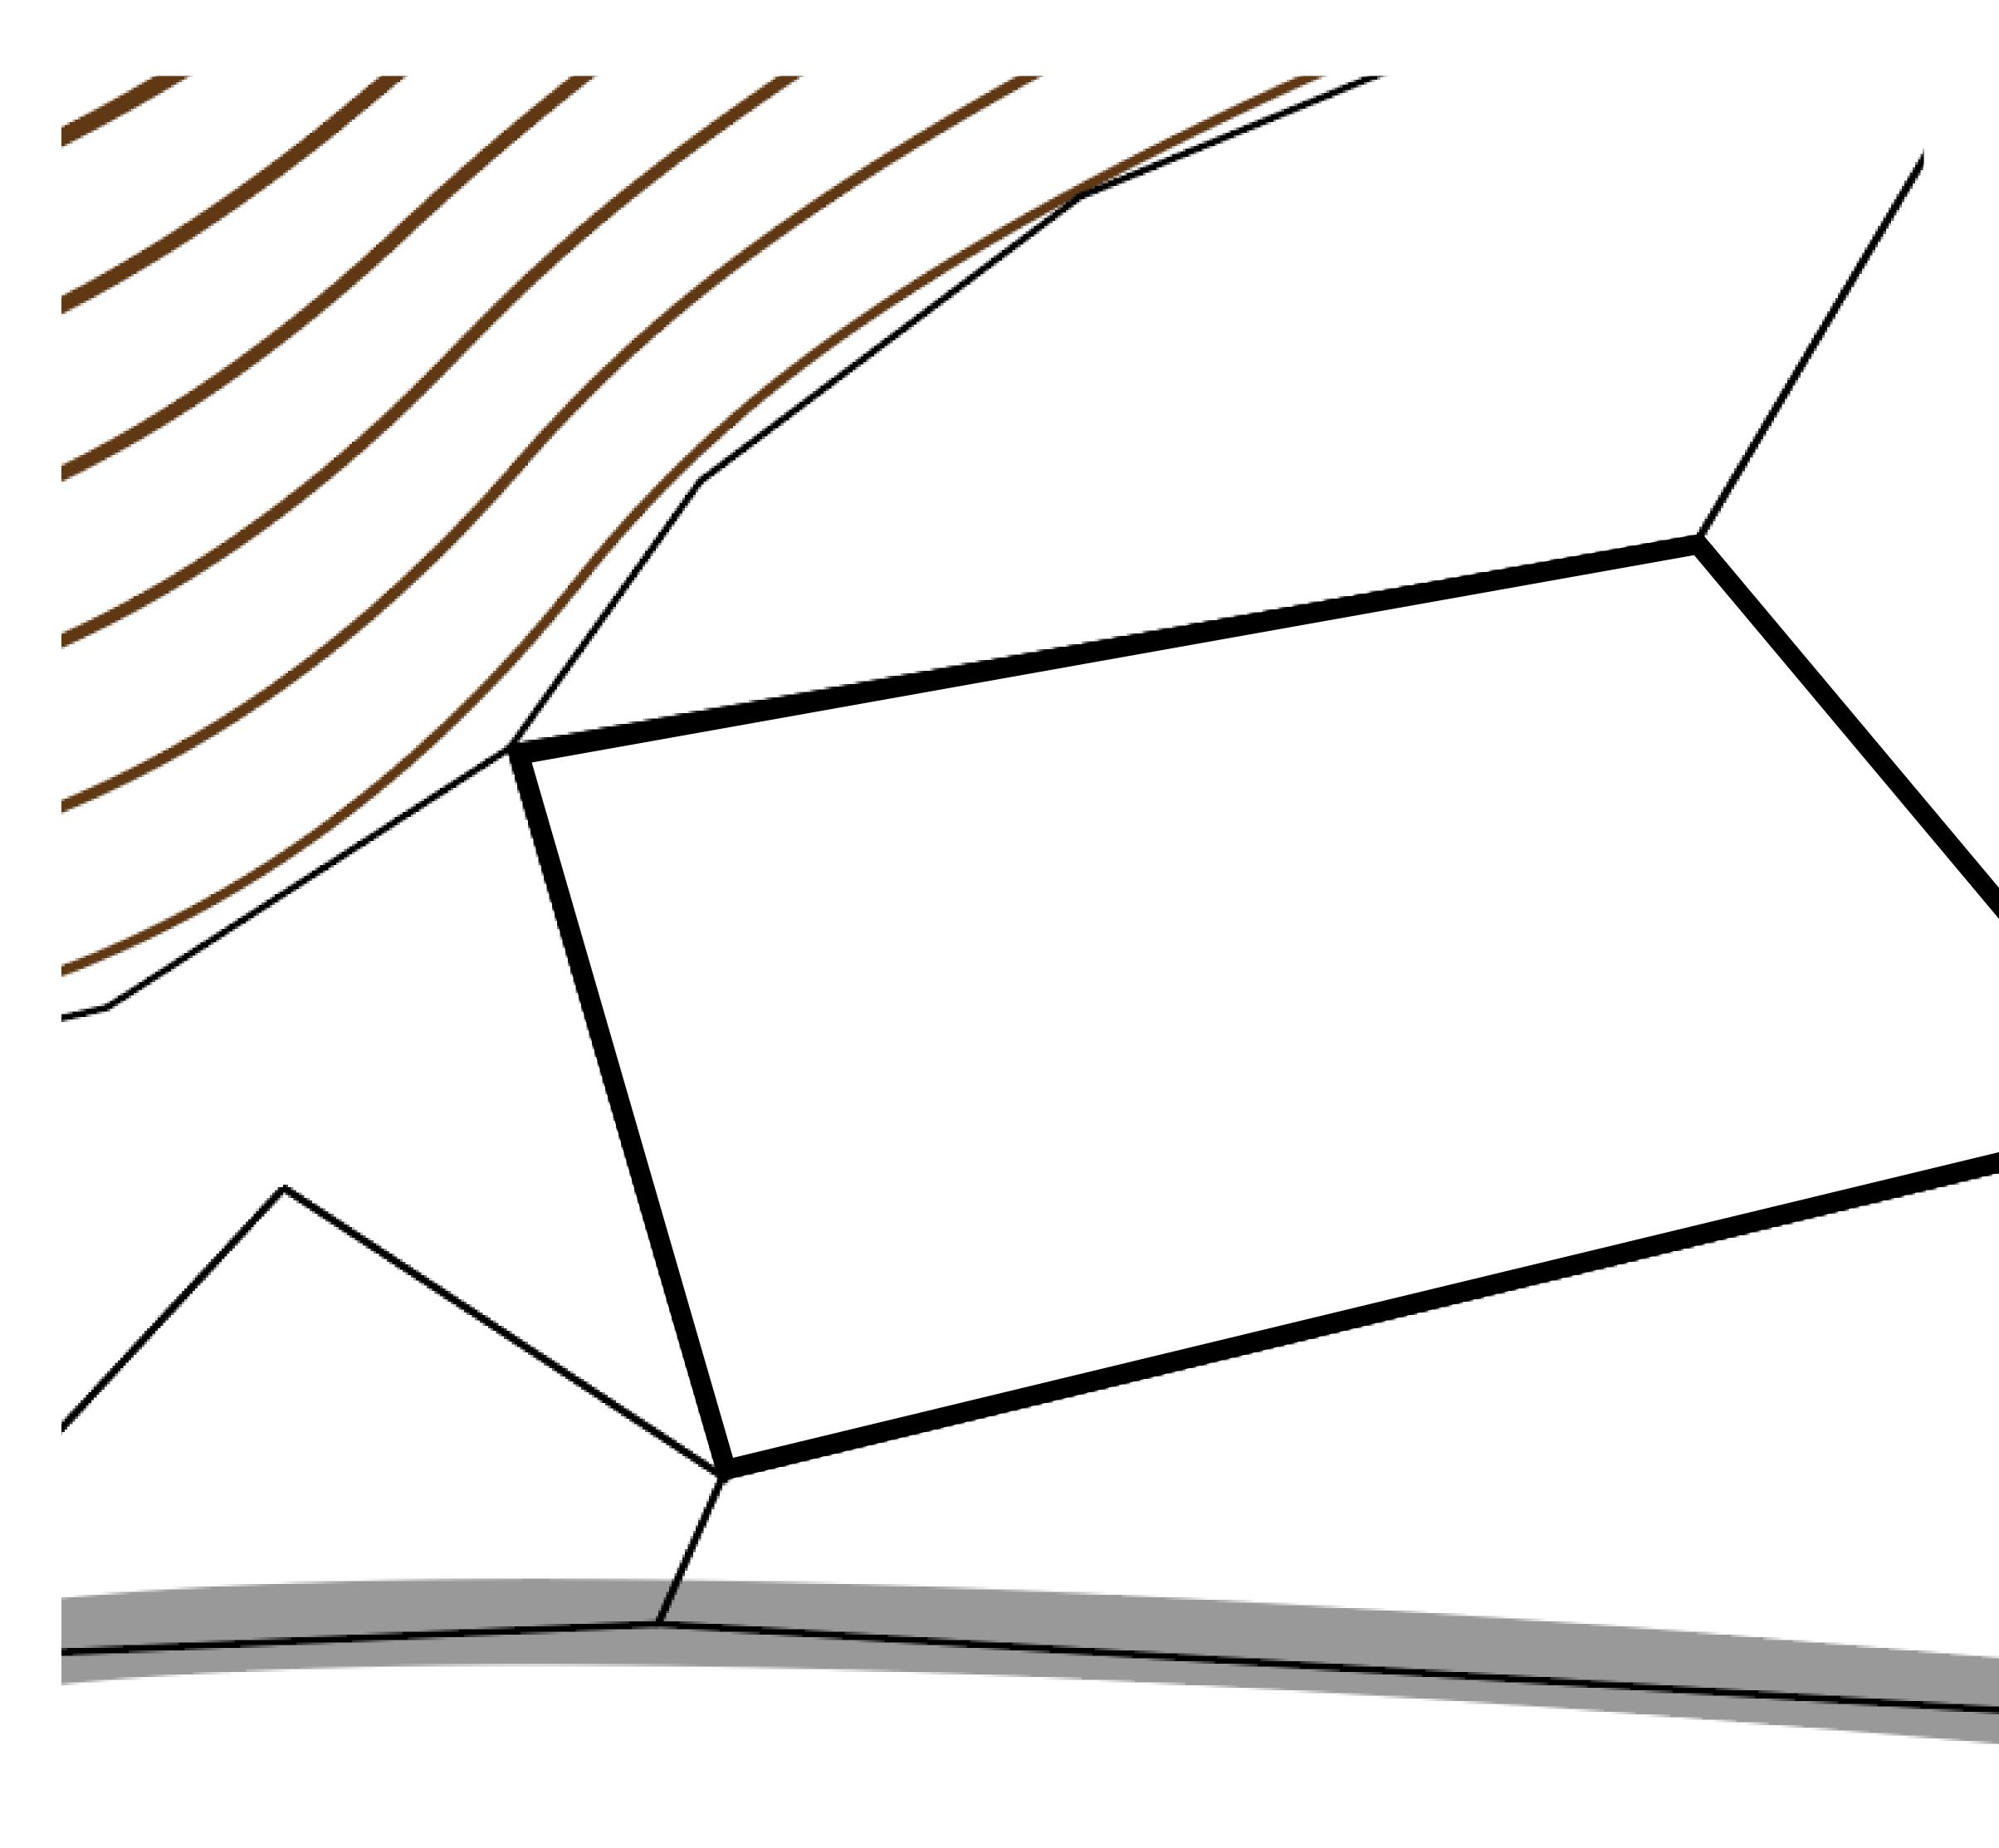

## H.M. LNFT Land Registry

ADMINISTRATIVE AREA

OWNER ENTITLEMENT

THE GREAT

Type W-GE: S (rewarded in C

|                                                                                                    | TITLE NUMBER<br>L2071-221121 |             |      |              |              |        |
|----------------------------------------------------------------------------------------------------|------------------------------|-------------|------|--------------|--------------|--------|
| y                                                                                                  |                              |             |      |              |              |        |
| EMPIRE                                                                                             | ISSUED                       | 22 November |      | bj.          | SCALE 1/5000 | )<br>f |
| Share of 0.3% of all BUN sales based on number of NFT Stories minted (Credits); Mint 4 NFT Stories |                              |             |      |              |              |        |
|                                                                                                    | Р                            | LOT L20     | 75   |              |              | 19     |
|                                                                                                    | I                            |             | 10   |              |              |        |
| OTERIA                                                                                             |                              |             |      |              |              |        |
|                                                                                                    |                              |             |      |              |              |        |
|                                                                                                    |                              |             |      |              |              |        |
|                                                                                                    |                              |             |      |              |              |        |
| <b>—</b> .                                                                                         | ~ -                          |             | ~ -  |              |              |        |
| PL                                                                                                 | OT                           | - L2        | 0    | 7]           |              |        |
| BOI                                                                                                | JNDA                         | RY: 3.0     | )5 K | $\mathbf{M}$ |              |        |
|                                                                                                    |                              |             |      |              |              |        |
|                                                                                                    |                              |             |      |              |              |        |
|                                                                                                    |                              |             |      |              |              |        |
|                                                                                                    |                              |             |      |              |              |        |
|                                                                                                    |                              |             |      |              |              |        |
|                                                                                                    |                              |             | PLO  | T L20        | 72           |        |
|                                                                                                    |                              |             |      |              |              |        |