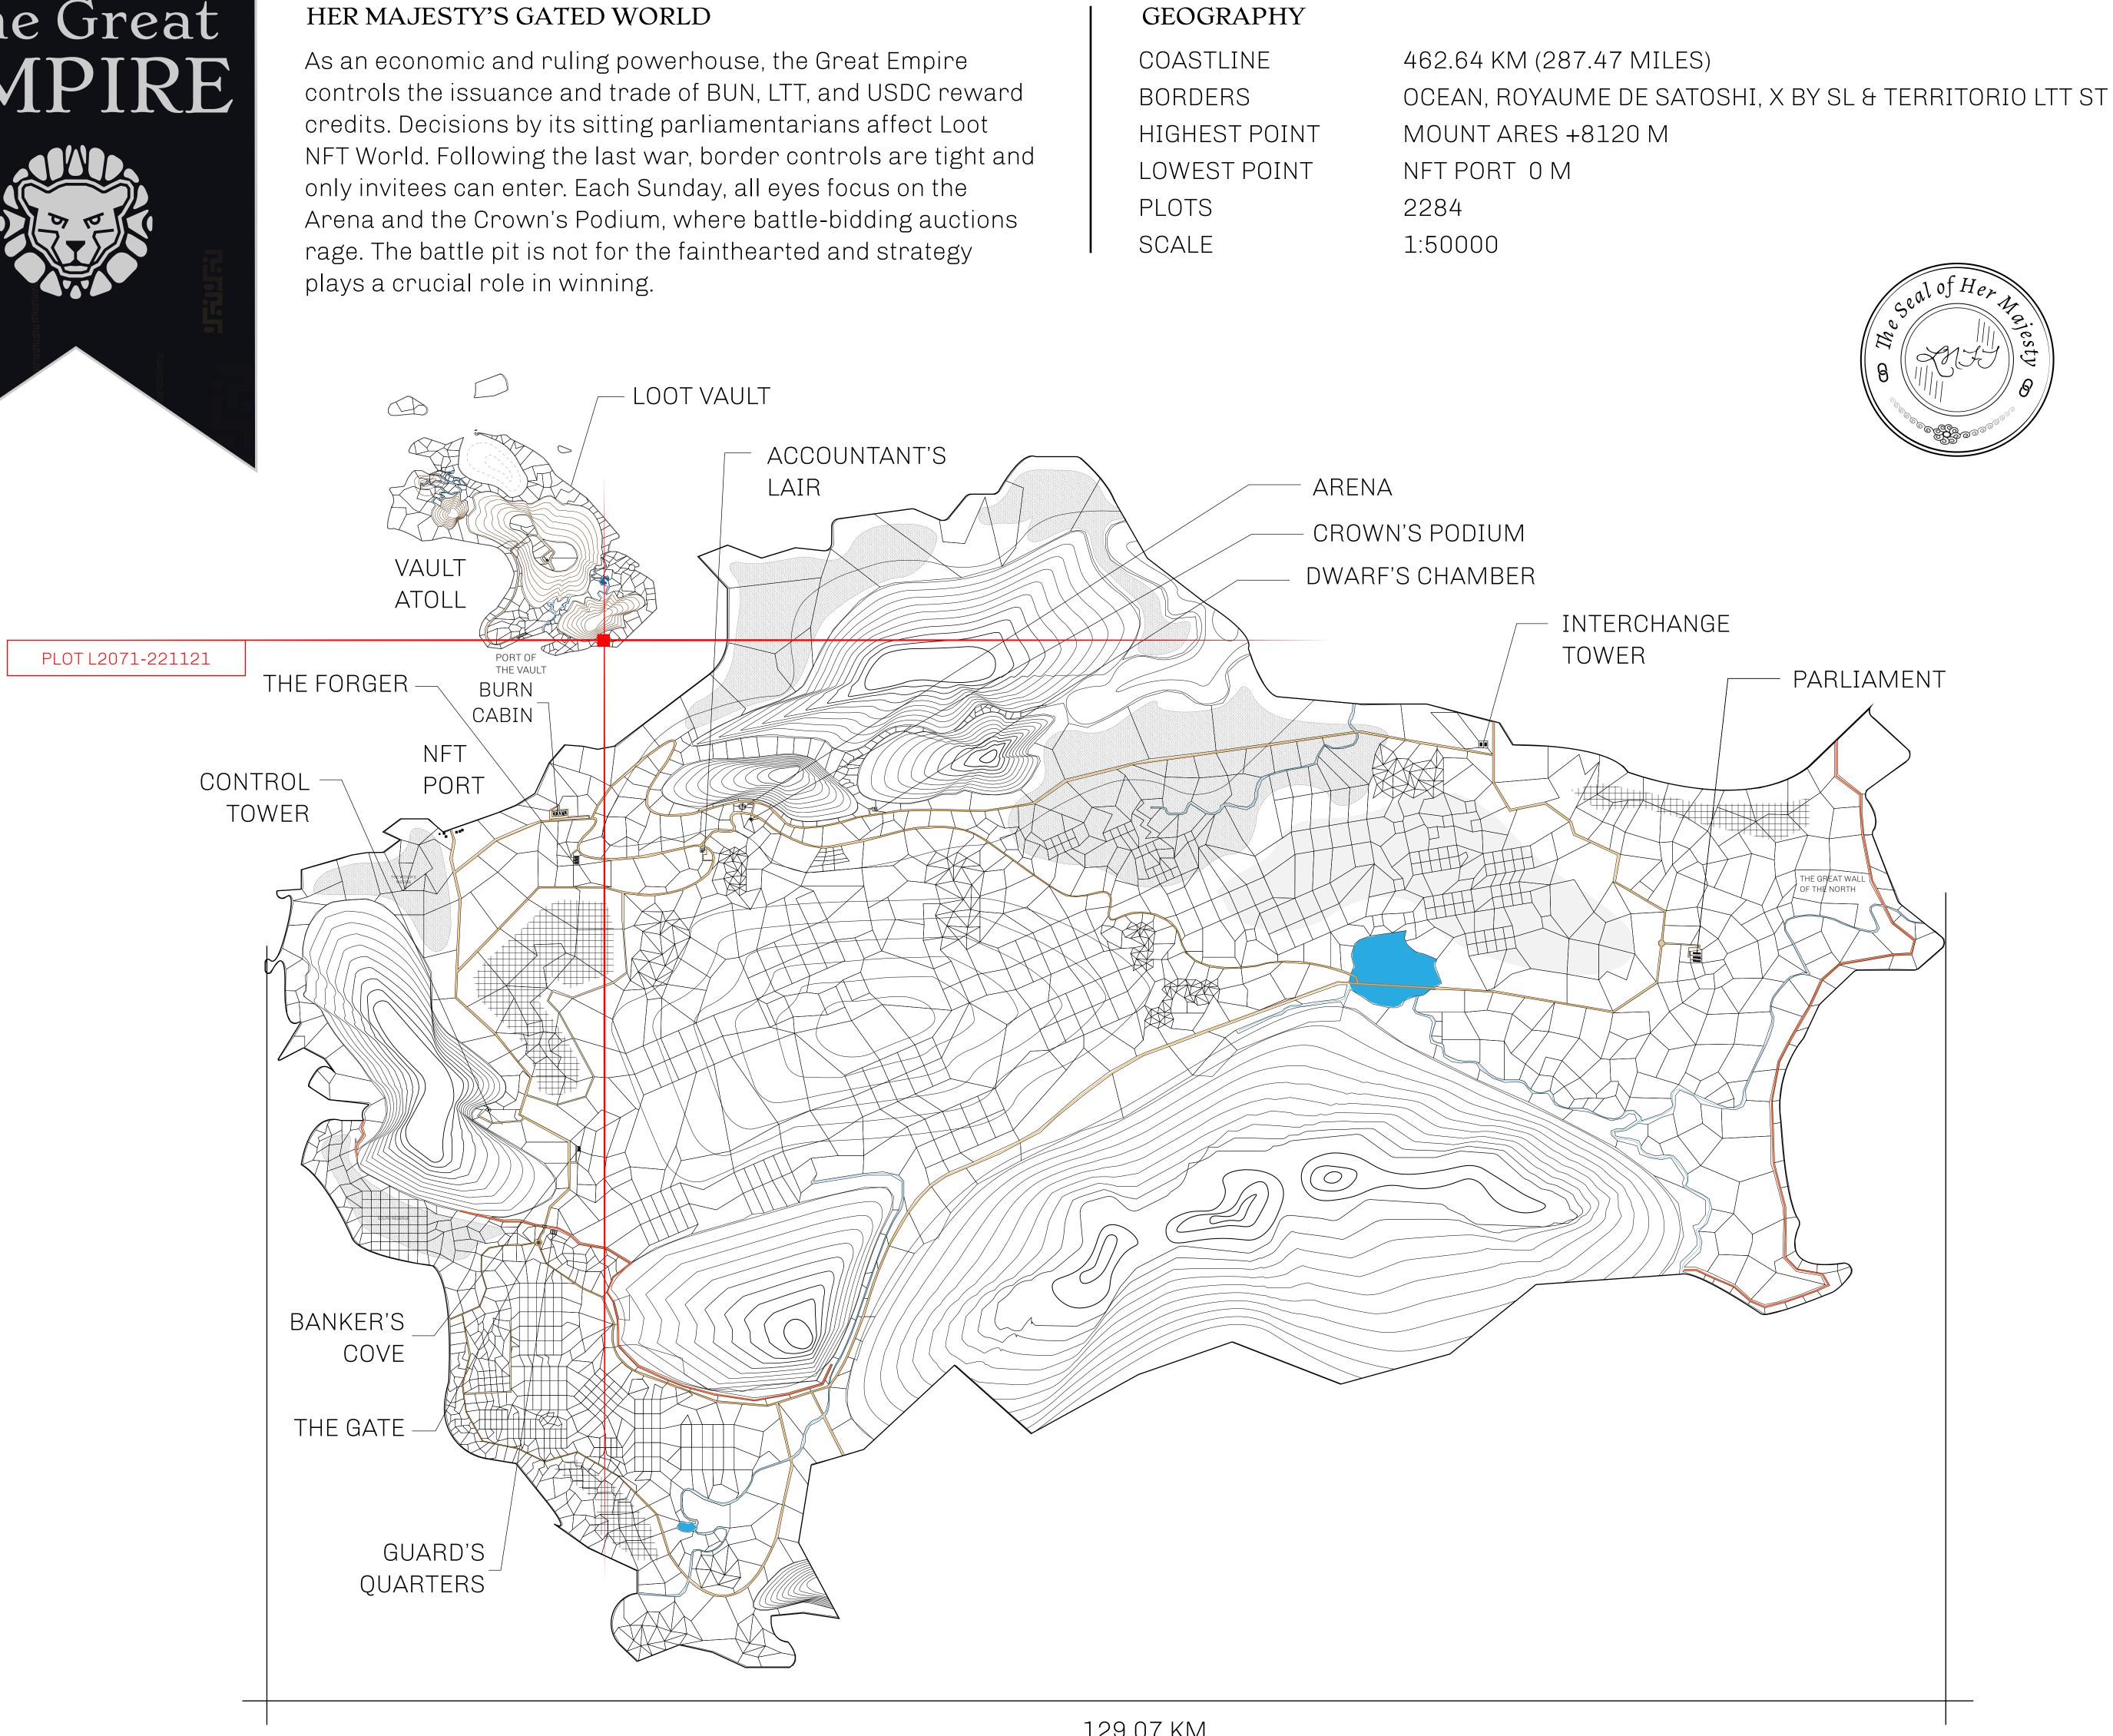

## H.M. LNFT Land Registry

ADMINISTRATIVE AREA

OWNER ENTITLEMENT

THE GREAT

Type W-GE: S (rewarded in C

|                                                                                                    | TITLE NUMBER<br>L2071-221121 |             |      |              |              |        |
|----------------------------------------------------------------------------------------------------|------------------------------|-------------|------|--------------|--------------|--------|
| y                                                                                                  |                              |             |      |              |              |        |
| EMPIRE                                                                                             | ISSUED                       | 22 November |      | bj.          | SCALE 1/5000 | )<br>f |
| Share of 0.3% of all BUN sales based on number of NFT Stories minted (Credits); Mint 4 NFT Stories |                              |             |      |              |              |        |
|                                                                                                    | Р                            | LOT L20     | 75   |              |              | 19     |
|                                                                                                    | I                            |             | 10   |              |              |        |
| OTERIA                                                                                             |                              |             |      |              |              |        |
|                                                                                                    |                              |             |      |              |              |        |
|                                                                                                    |                              |             |      |              |              |        |
|                                                                                                    |                              |             |      |              |              |        |
| <b>—</b> .                                                                                         | ~ -                          |             | ~ -  |              |              |        |
| PL                                                                                                 | OT                           | - L2        | 0    | 7]           |              |        |
| BOI                                                                                                | JNDA                         | RY: 3.0     | )5 K | $\mathbf{M}$ |              |        |
|                                                                                                    |                              |             |      |              |              |        |
|                                                                                                    |                              |             |      |              |              |        |
|                                                                                                    |                              |             |      |              |              |        |
|                                                                                                    |                              |             |      |              |              |        |
|                                                                                                    |                              |             |      |              |              |        |
|                                                                                                    |                              |             | PLO  | T L20        | 72           |        |
|                                                                                                    |                              |             |      |              |              |        |

### PLOT L2074