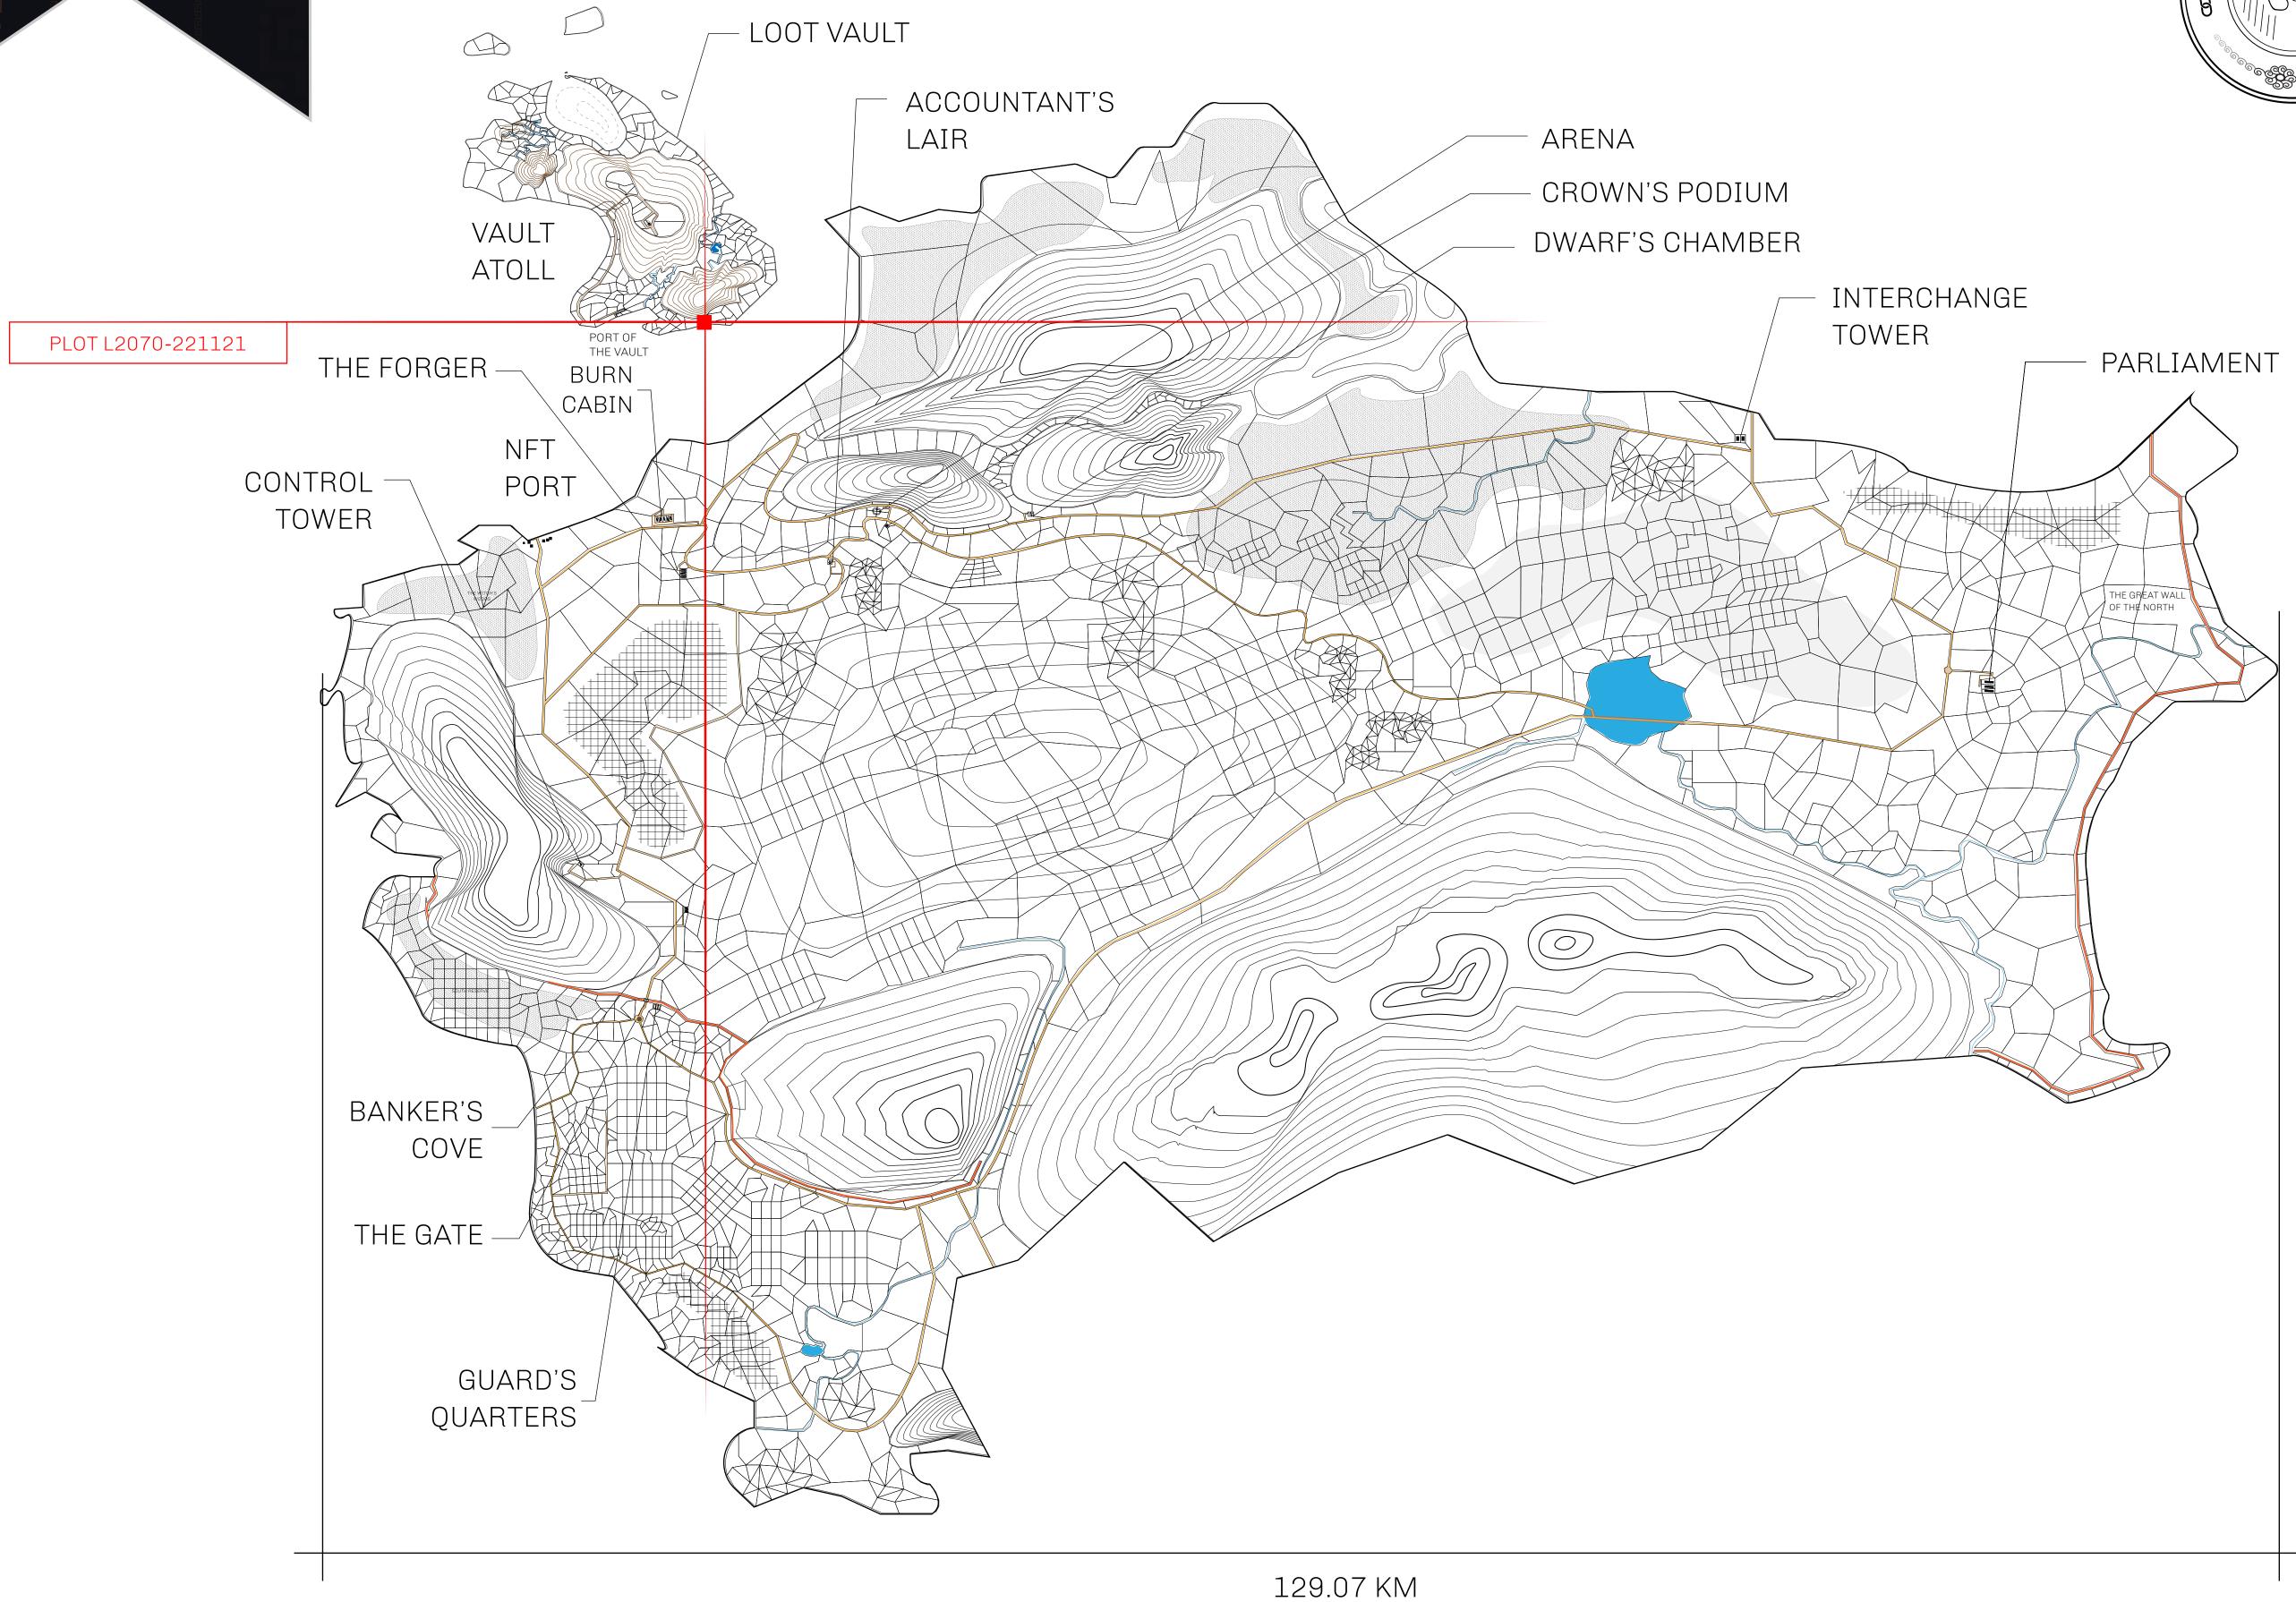

## HER MAJESTY'S GATED WORLD

As an economic and ruling powerhouse, the Great Empire controls the issuance and trade of BUN, LTT, and USDC reward credits. Decisions by its sitting parliamentarians affect Loot NFT World. Following the last war, border controls are tight and only invitees can enter. Each Sunday, all eyes focus on the Arena and the Crown's Podium, where battle-bidding auctions rage. The battle pit is not for the fainthearted and strategy plays a crucial role in winning.

## GEOGRAPHY

COASTLINE 462.64 KM (287.47 MILES)

OCEAN, ROYAUME DE SATOSHI, X BY SL & TERRITORIO LTT ST BORDERS

HIGHEST POINT MOUNT ARES +8120 M

LOWEST POINT NFT PORT 0 M

PLOTS 2284 SCALE 1:50000