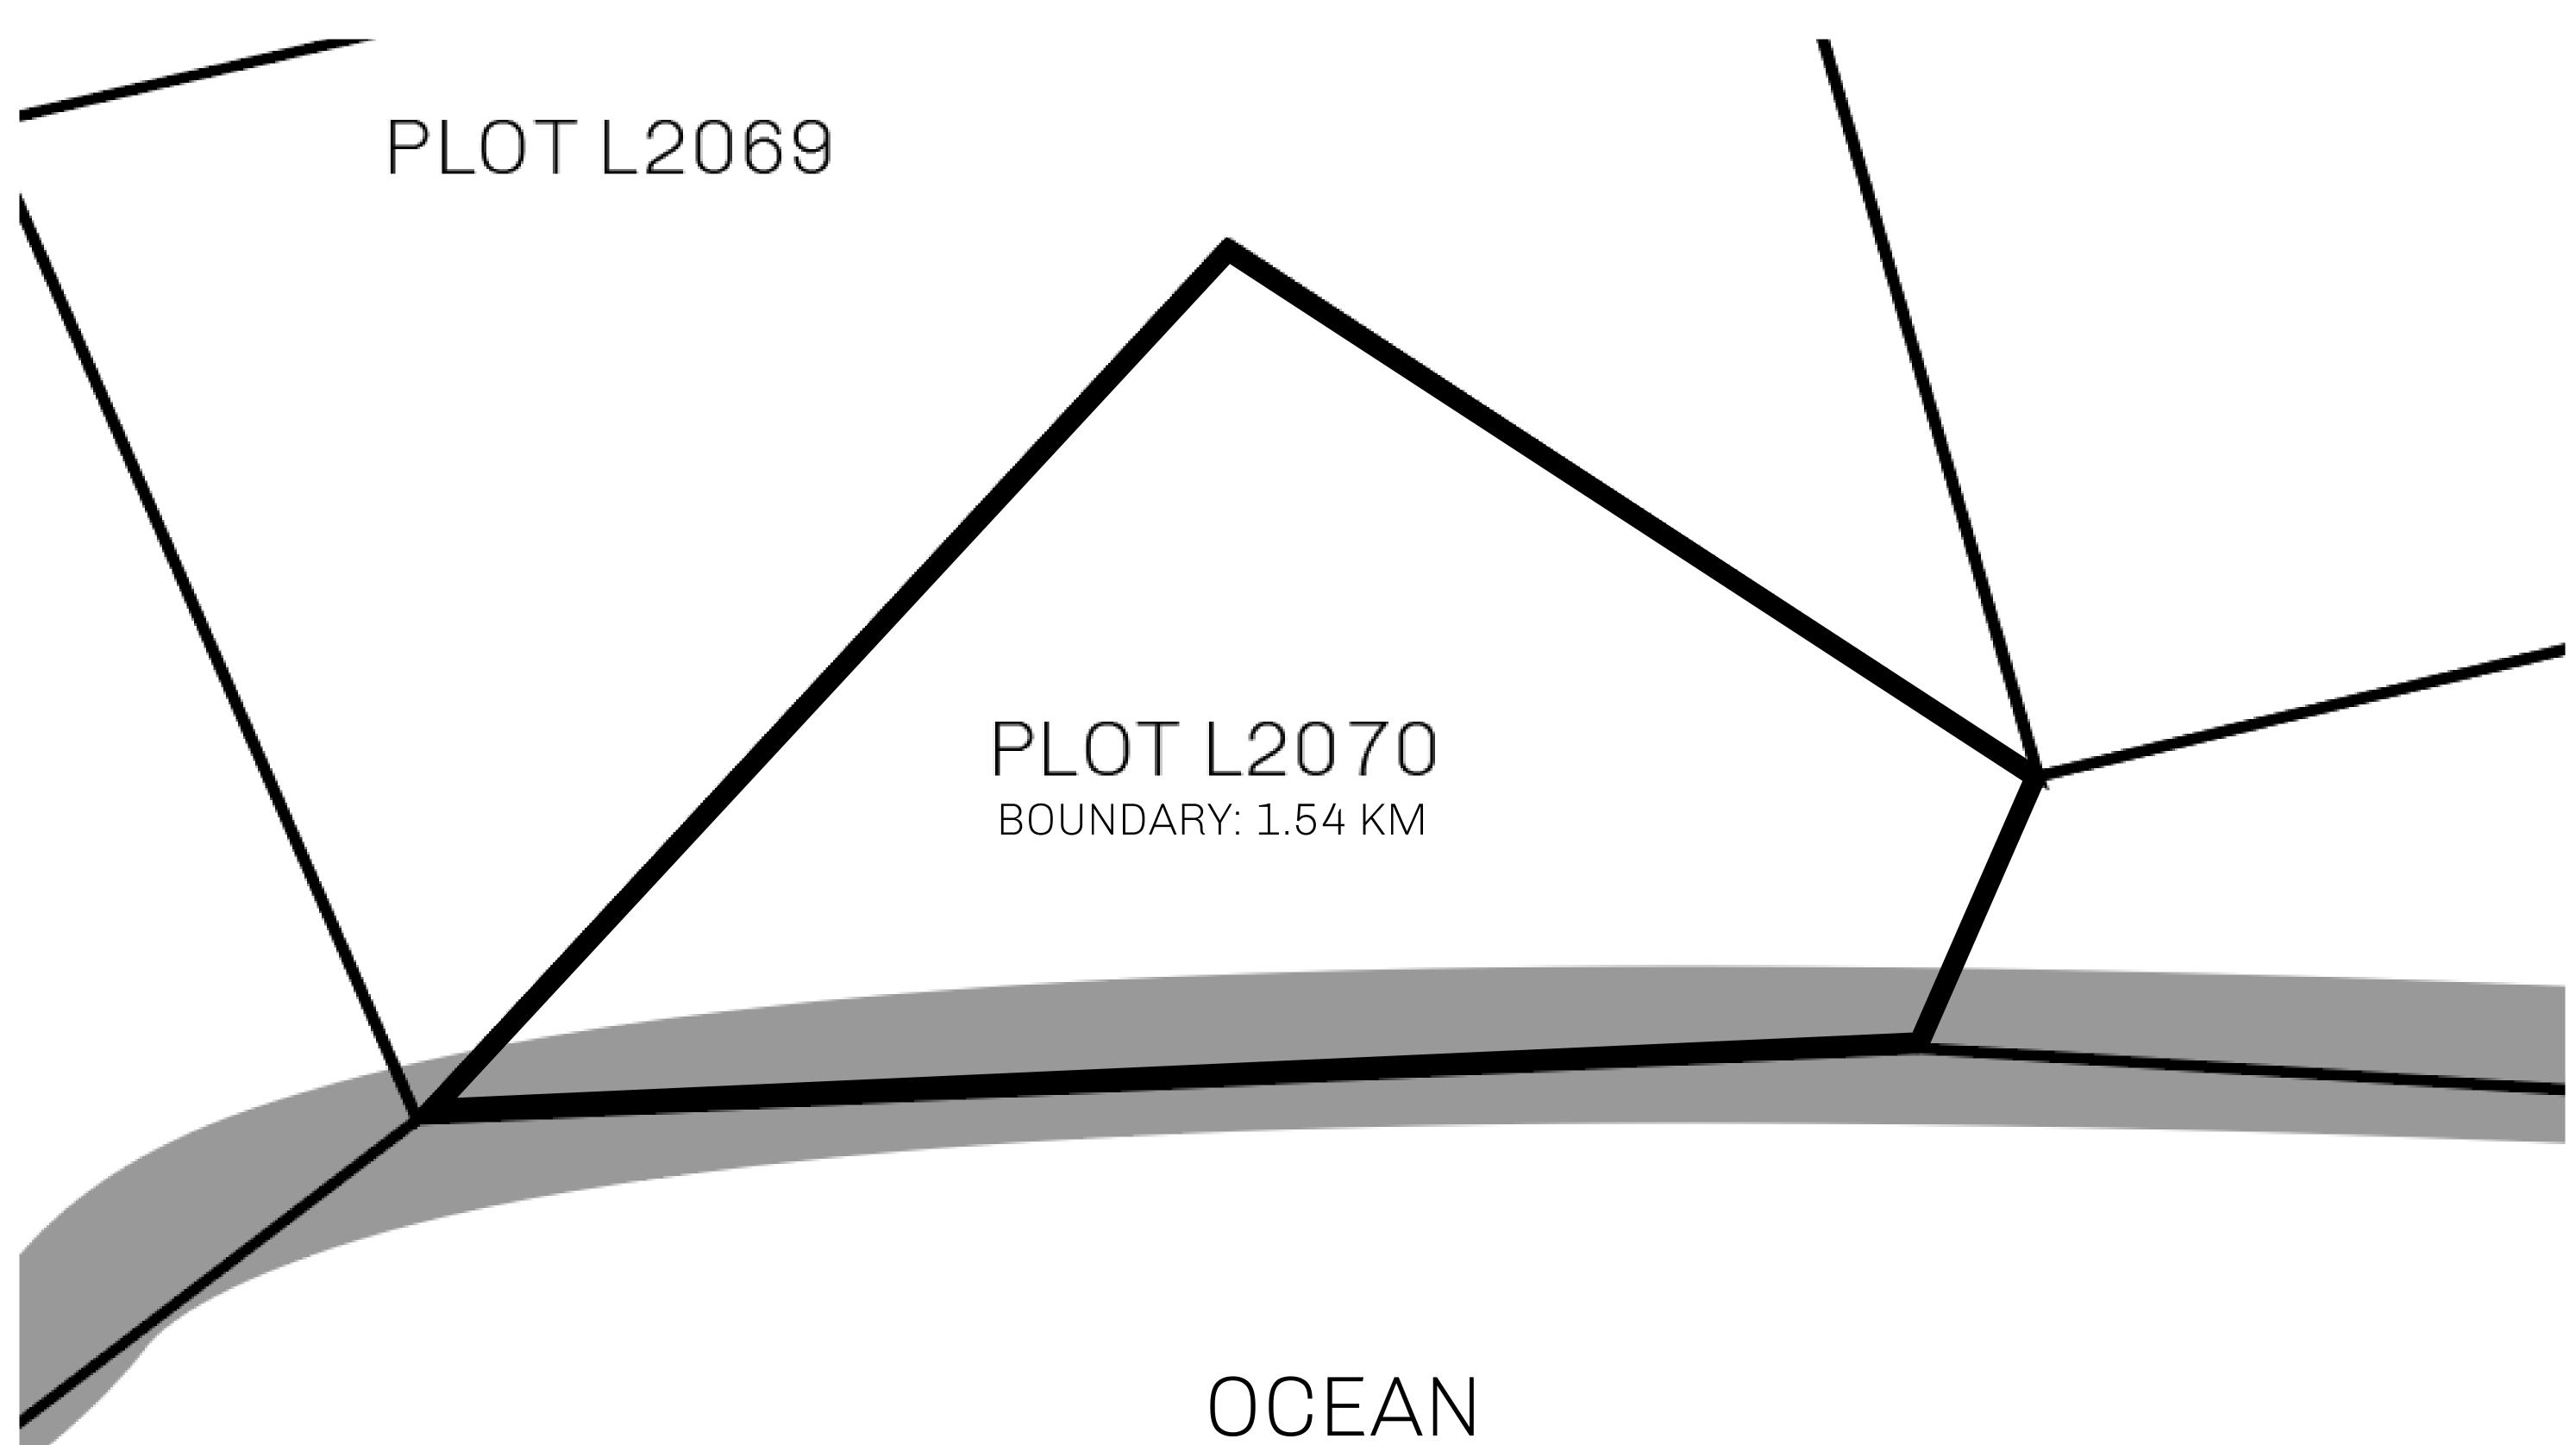

## H.M. LNFT Land Registry

L2070-221121

TITLE NUMBER

ADMINISTRATIVE AREA

THE GREAT EMPIRE

ISSUED 22 November 2021

SCALE 1/50000

OWNER ENTITLEMENT