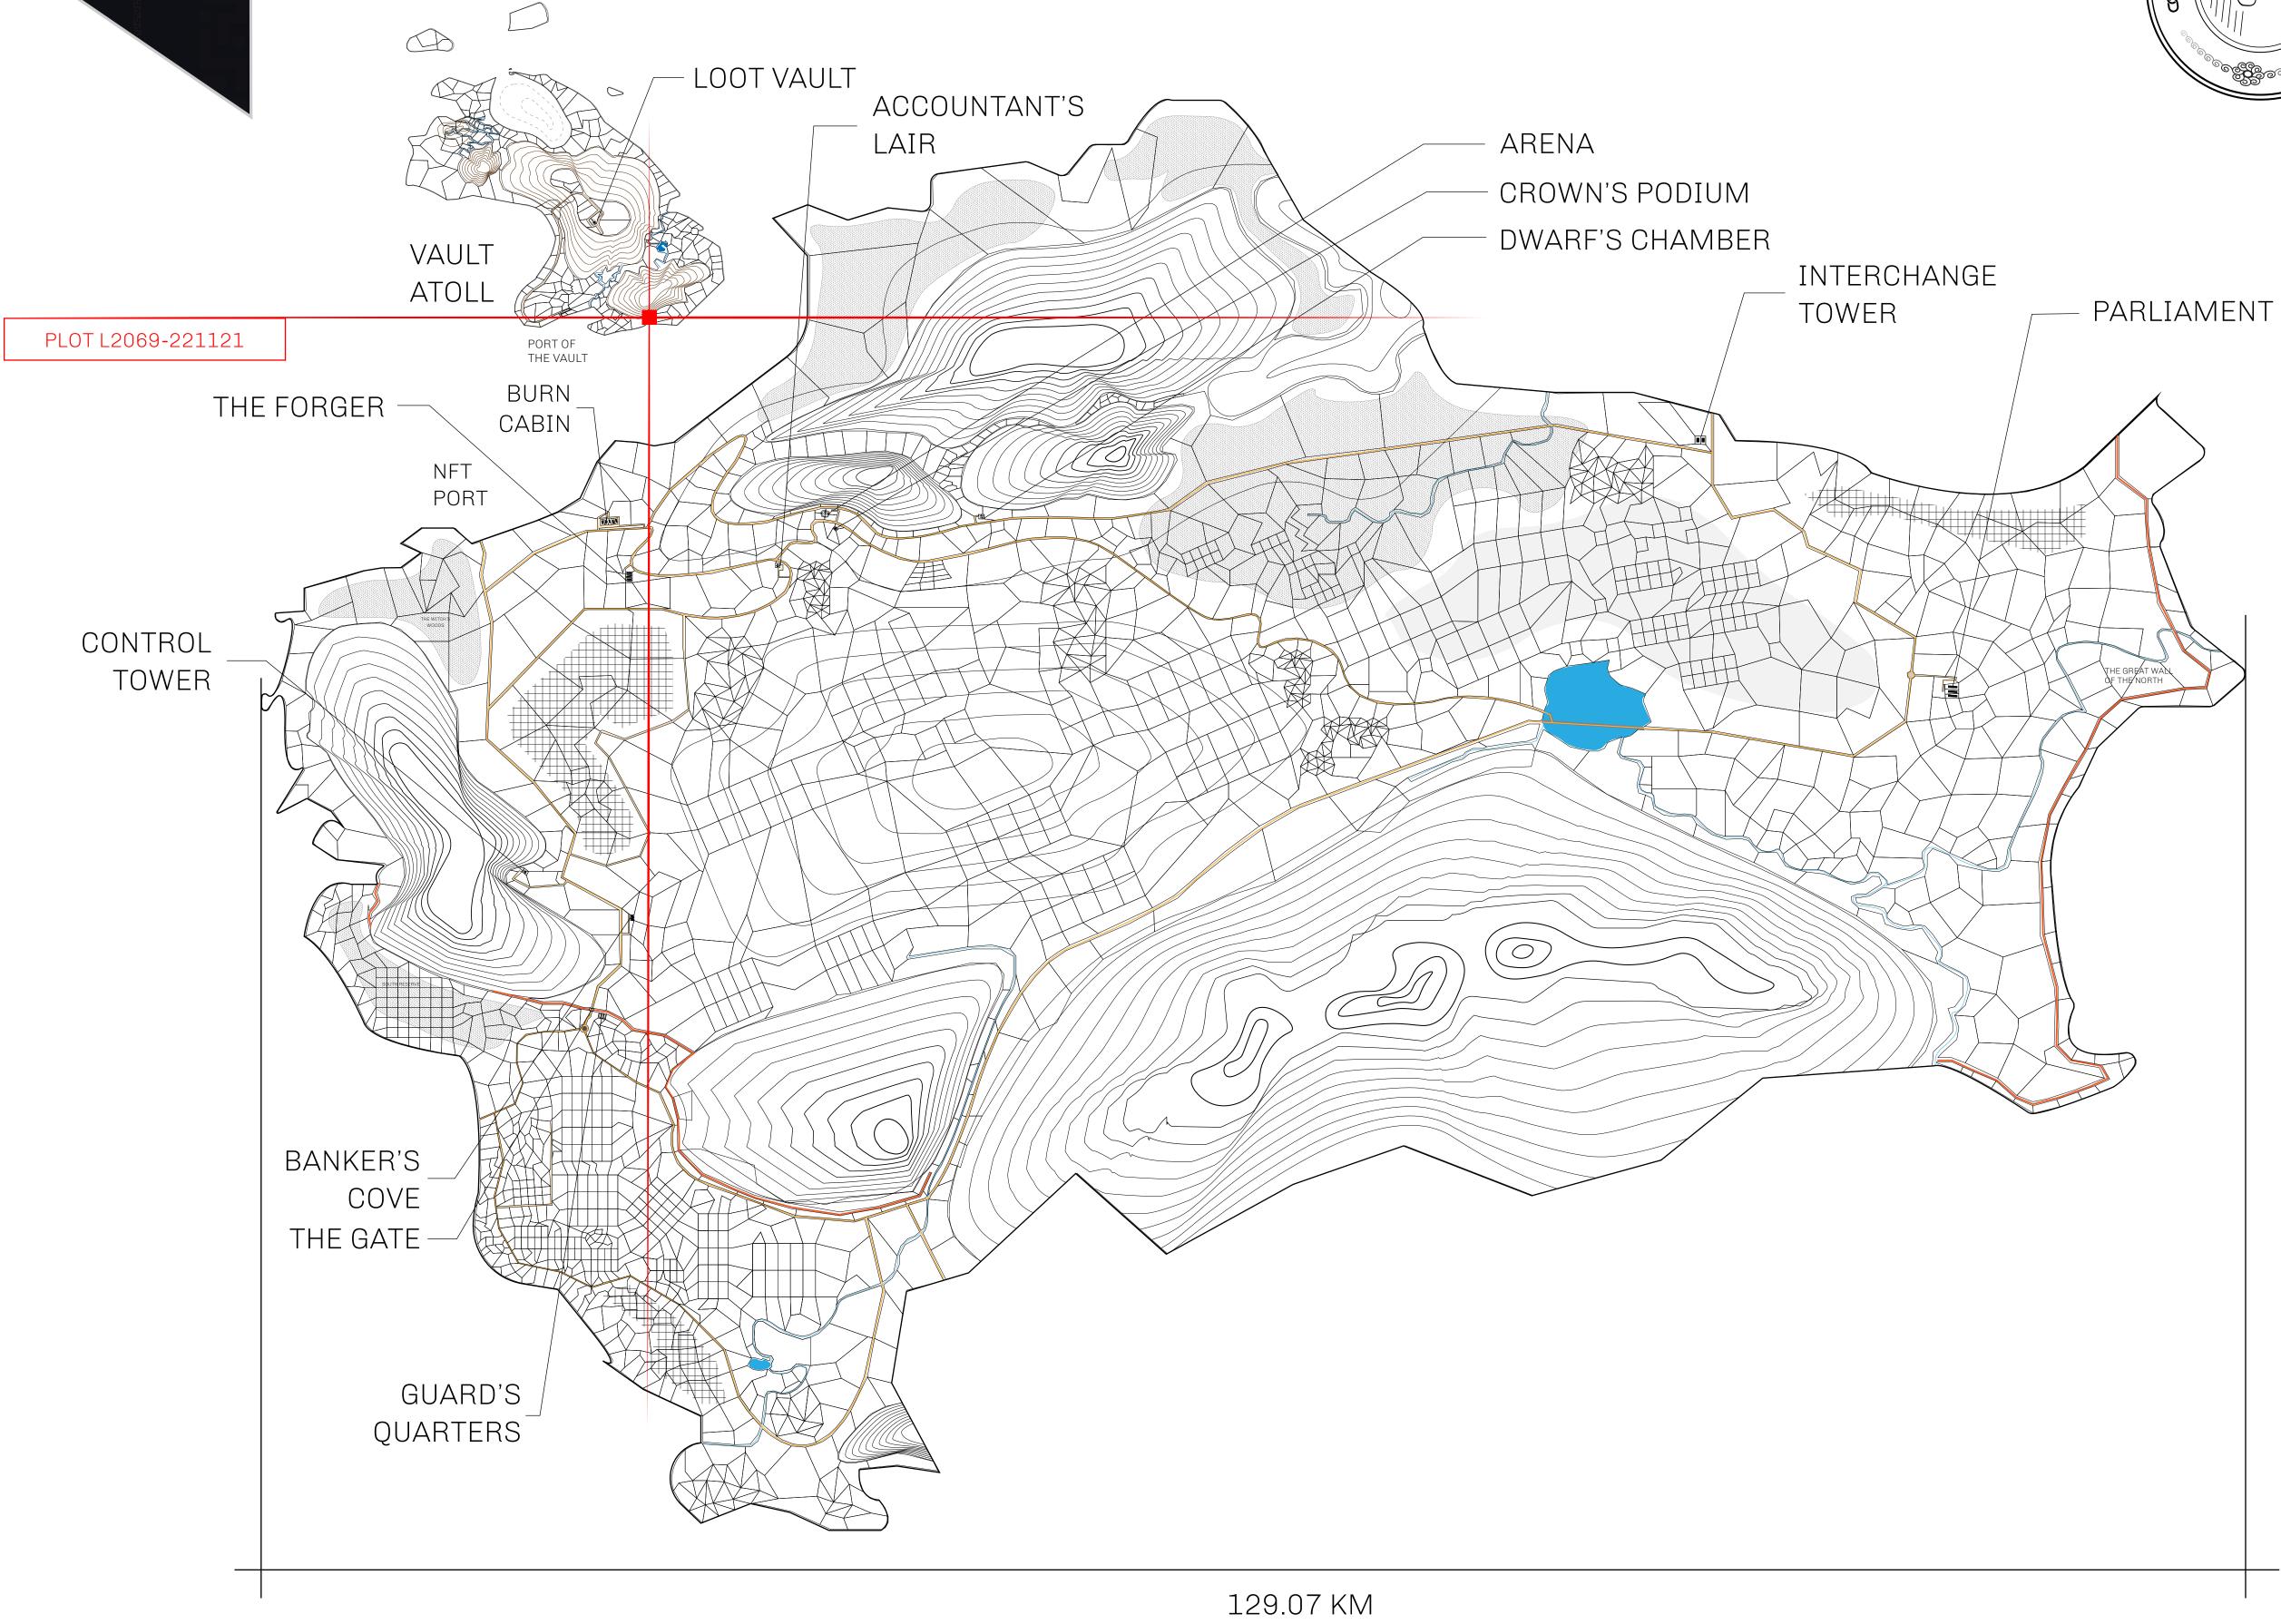

## **GEOGRAPHY**

COASTLINE 462.64 KM (287.47 MILES)

BORDERS OCEAN, ROYAUME DE SATOSHI, X BY SL & TERRITORIO LTT ST

HIGHEST POINT MOUNT ARES +8120 M

LOWEST POINT NFT PORT 0 M

PLOTS 2284 SCALE 1:50000

## H.M. LNFT Land Registry

TITLE NUMBER

L2069-221121

ADMINISTRATIVE AREA

THE GREAT EMPIRE

ISSUED 22 November 2021

SCALE 1/50000

OWNER ENTITLEMENT

Type W-GE: Share of 0.3% of all BUN sales based on number of NFT Stories minted

(rewarded in Credits); Mint 4 NFT Stories

MOUNT SOTERIA +1890 M PL0T L2069 BOUNDARY: 2.52 KM PLOT L2070 OCEAN