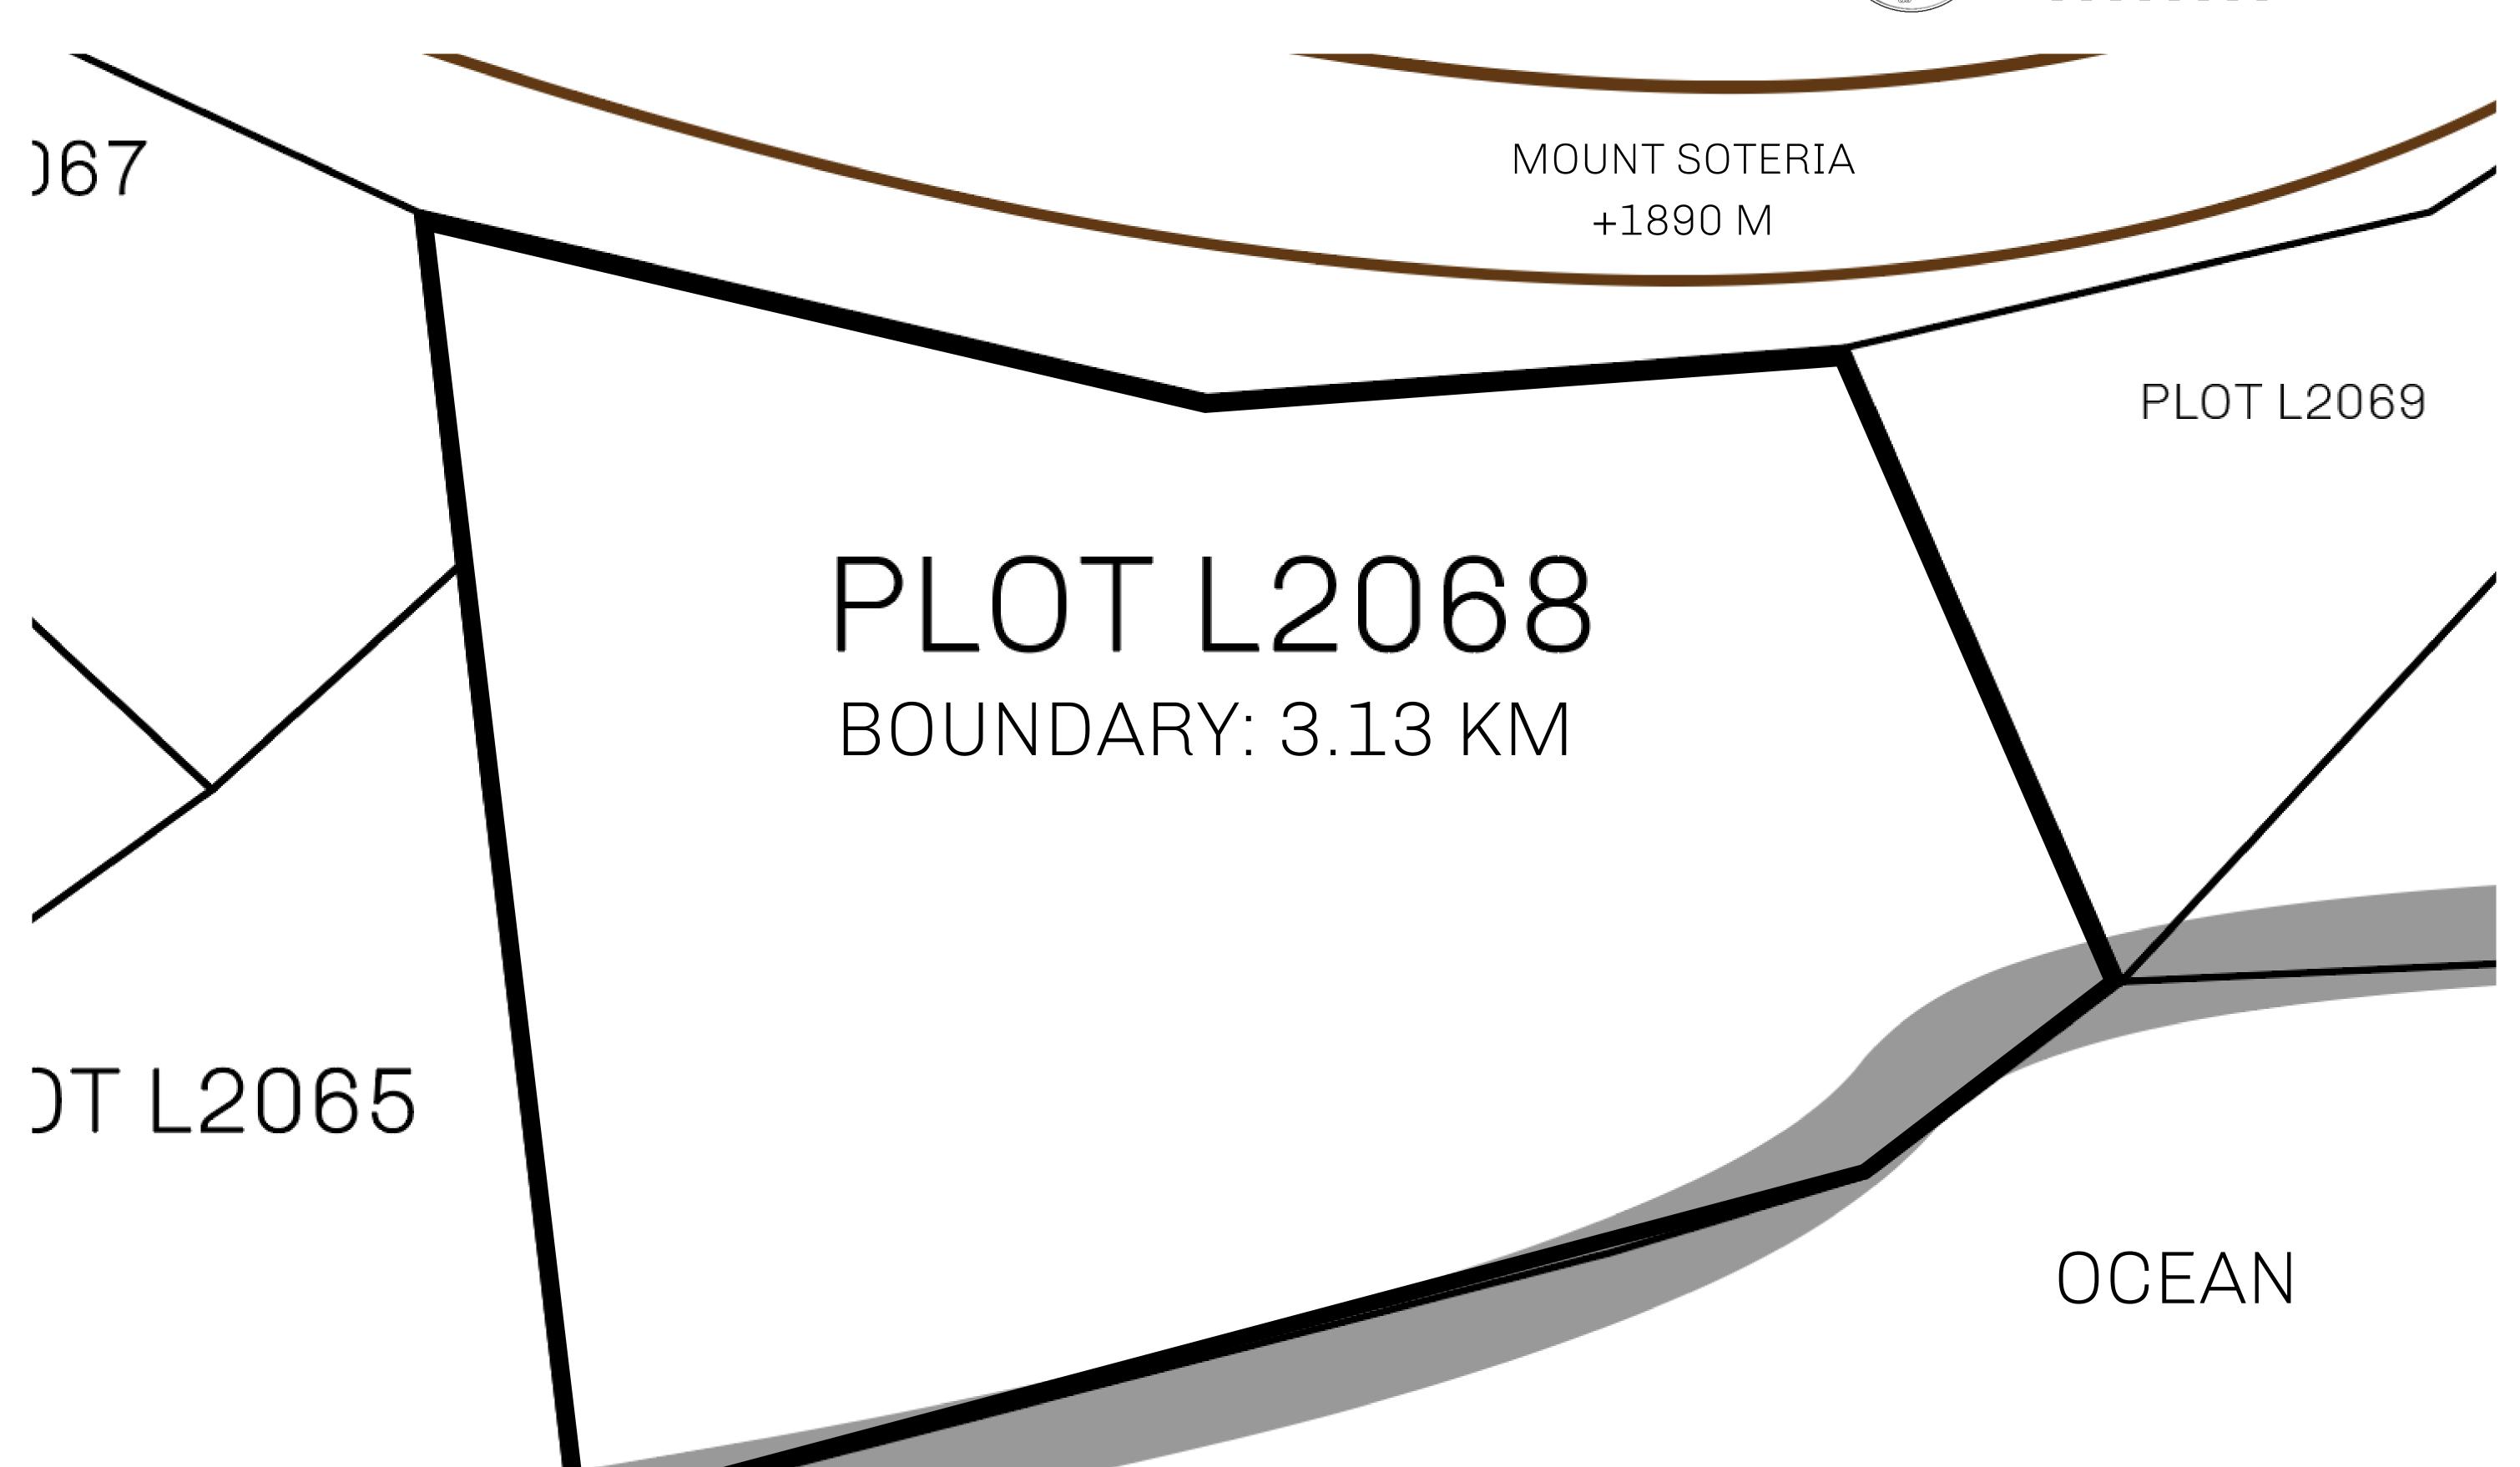

## **GEOGRAPHY**

COASTLINE 462.64 KM (287.47 MILES)

BORDERS OCEAN, ROYAUME DE SATOSHI, X BY SL & TERRITORIO LTT ST

HIGHEST POINT MOUNT ARES +8120 M

LOWEST POINT NFT PORT 0 M

PLOTS 2284 SCALE 1:50000

## H.M. LNFT Land Registry

L2068-221121

TITLE NUMBER

ADMINISTRATIVE AREA

THE GREAT EMPIRE

ISSUED 22 November 2021

SCALE 1/50000

OWNER ENTITLEMENT