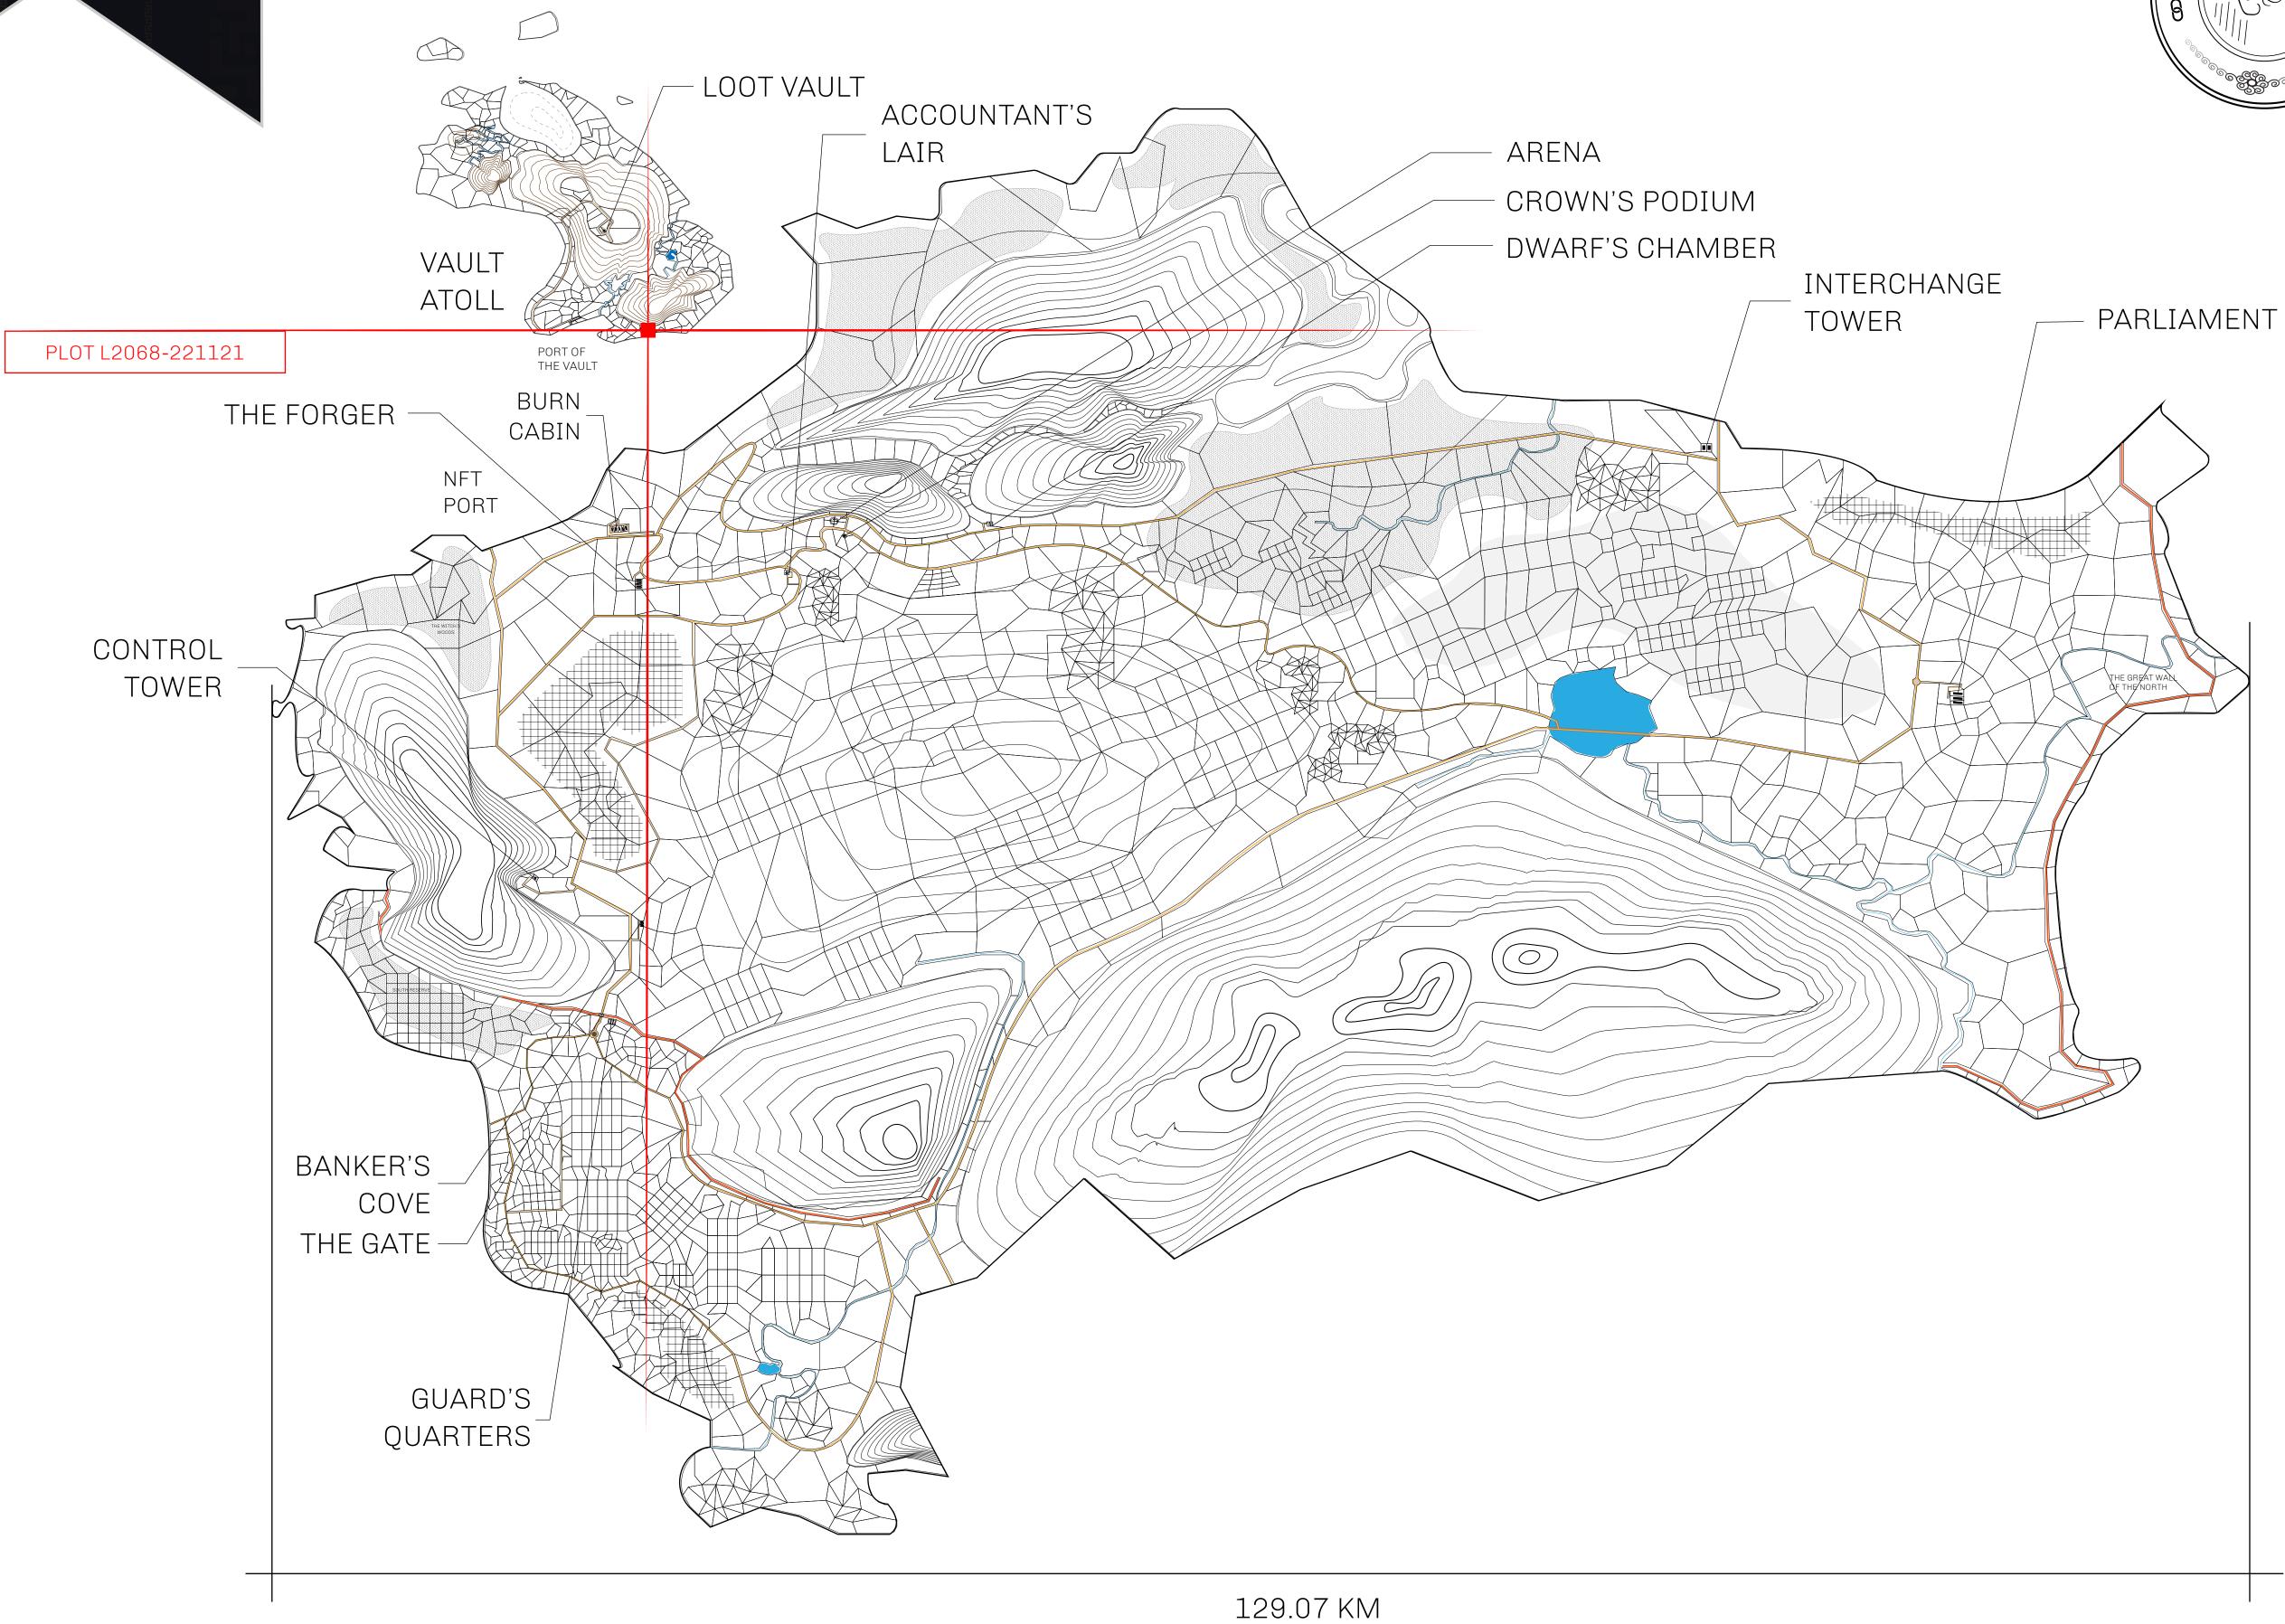

## **GEOGRAPHY**

COASTLINE 462.64 KM (287.47 MILES)

BORDERS OCEAN, ROYAUME DE SATOSHI, X BY SL & TERRITORIO LTT ST

HIGHEST POINT MOUNT ARES +8120 M

LOWEST POINT NFT PORT 0 M

PLOTS 2284 SCALE 1:50000

## H.M. LNFT Land Registry

L2068-221121

TITLE NUMBER

ADMINISTRATIVE AREA

THE GREAT EMPIRE

ISSUED 22 November 2021

SCALE 1/50000

OWNER ENTITLEMENT