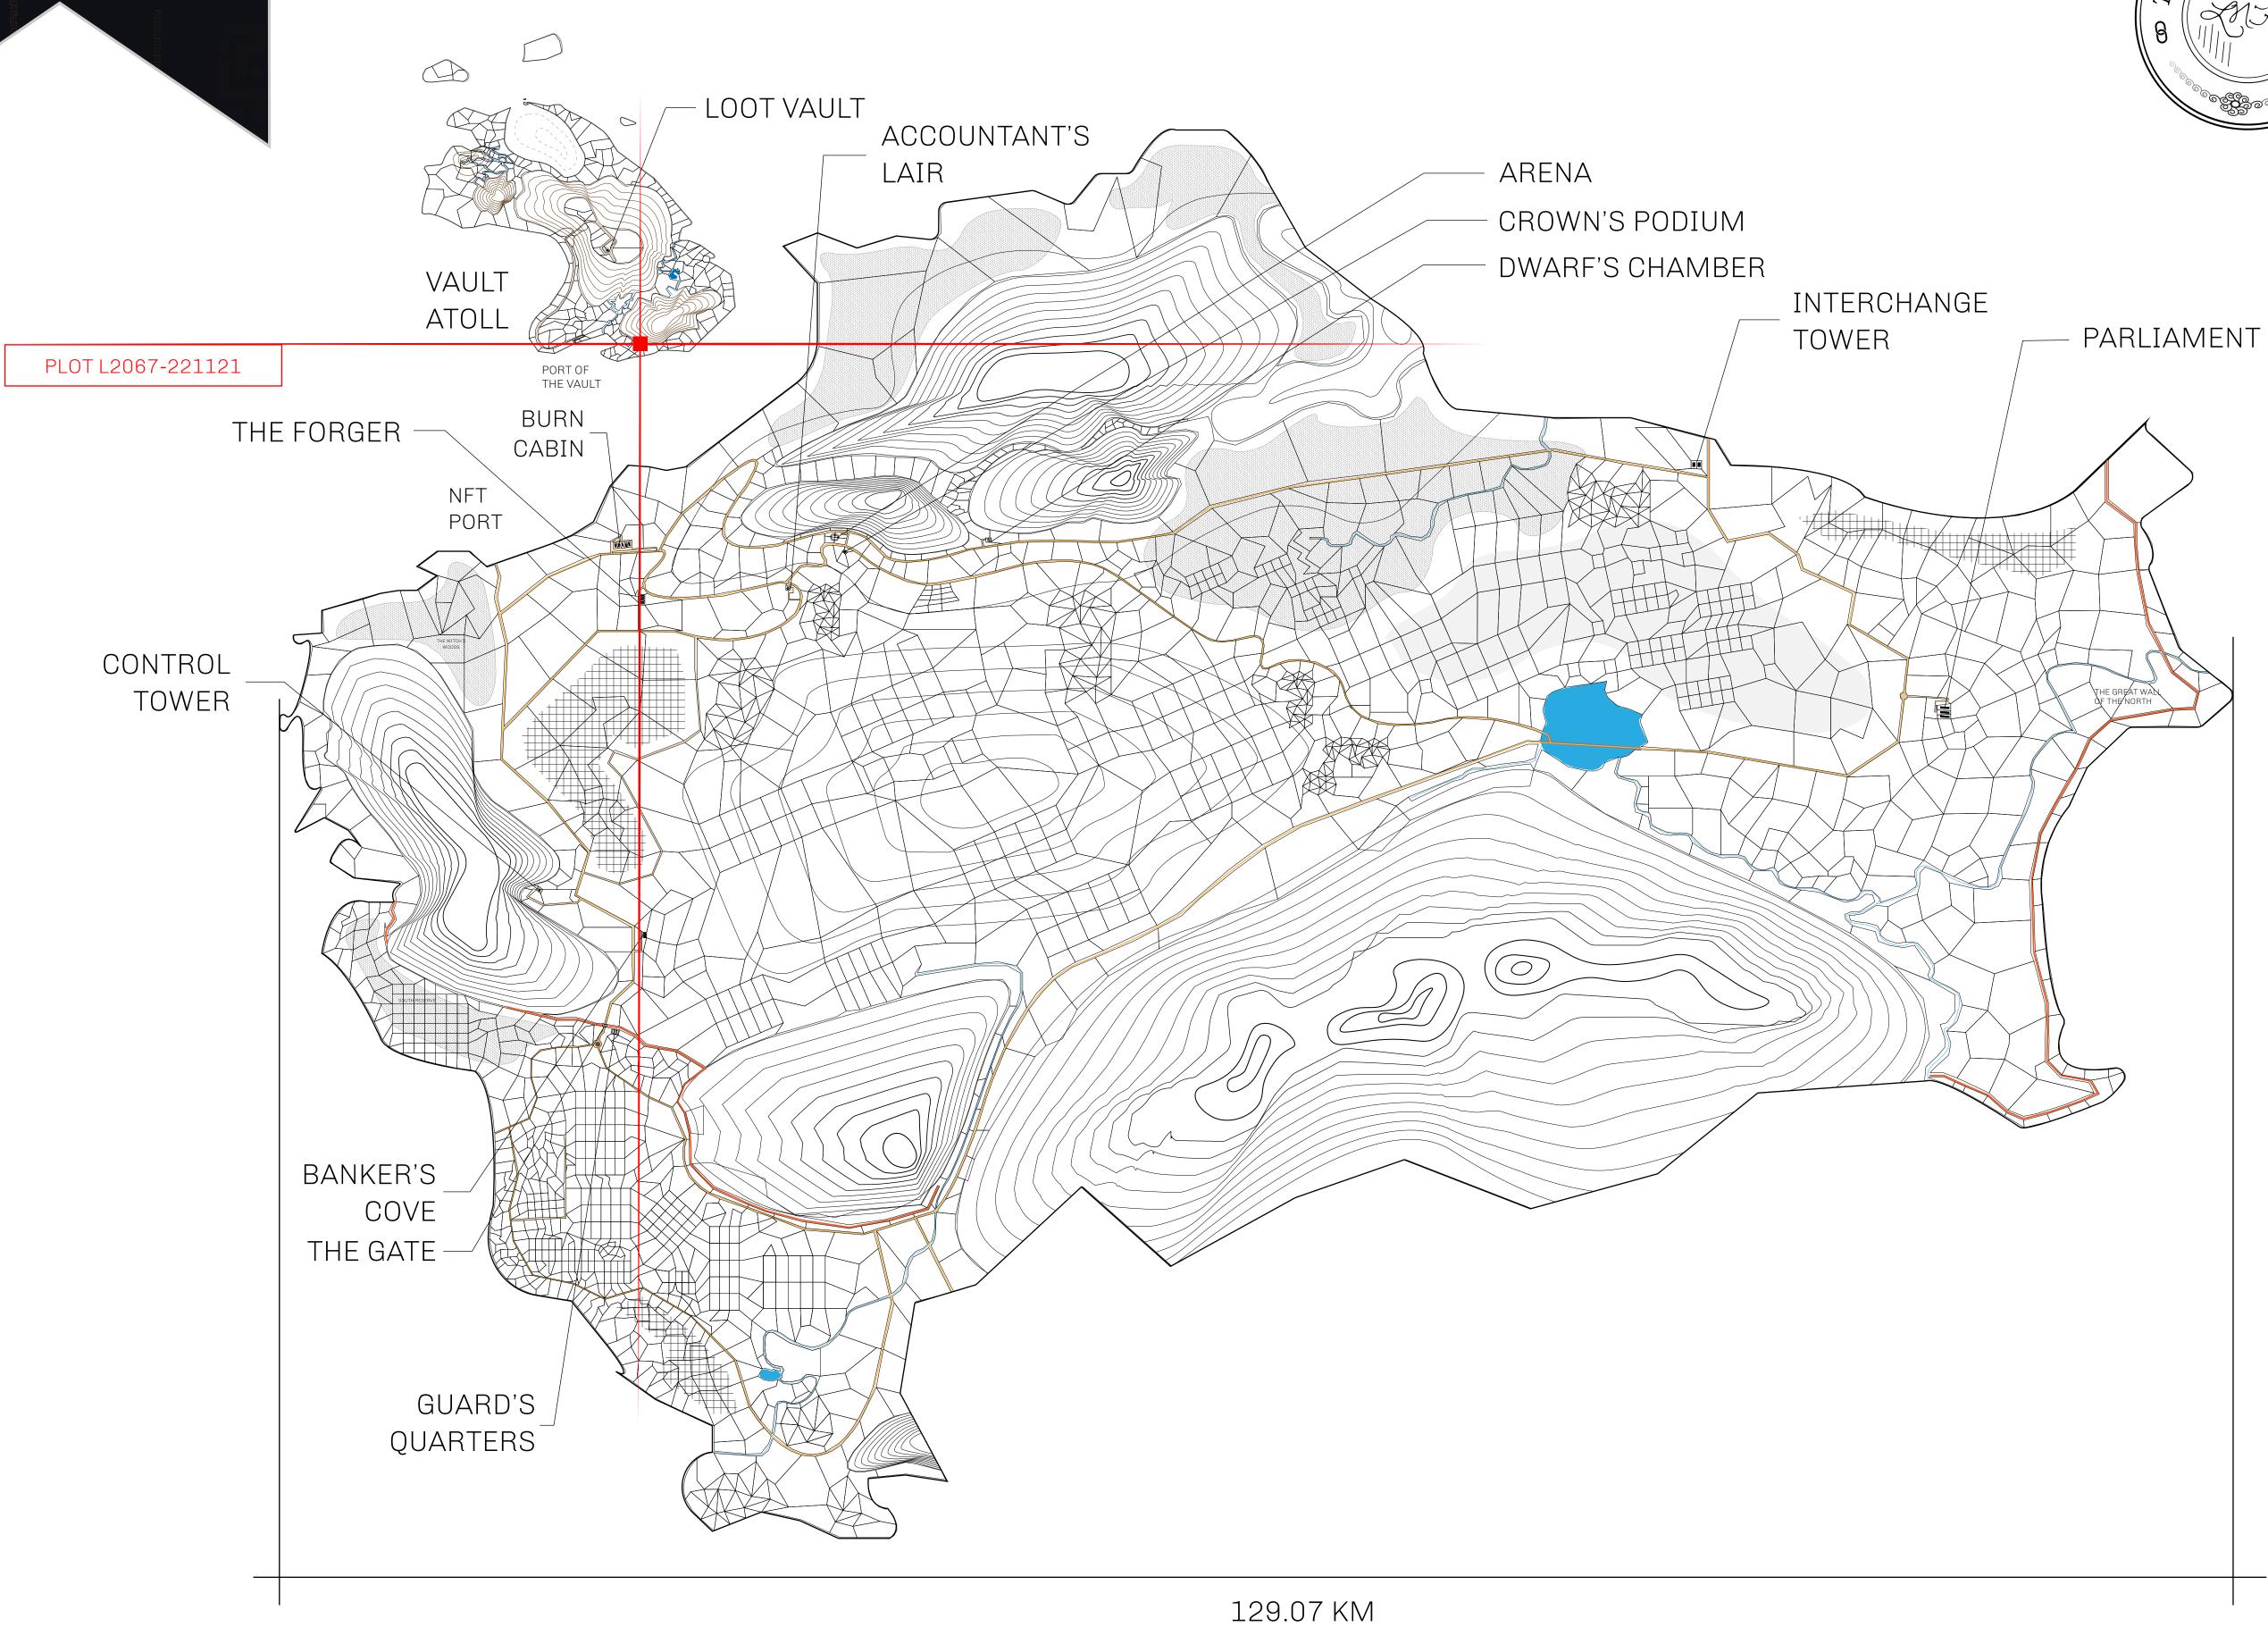

## **GEOGRAPHY**

COASTLINE 462.64 KM (287.47 MILES)

BORDERS OCEAN, ROYAUME DE SATOSHI, X BY SL & TERRITORIO LTT ST

HIGHEST POINT MOUNT ARES +8120 M

LOWEST POINT NFT PORT 0 M

PLOTS 2284 SCALE 1:50000

## H.M. LNFT Land Registry

2067 22112

TITLE NUMBER

L2067-221121

ADMINISTRATIVE AREA

THE GREAT EMPIRE

ISSUED 22 November 2021

SCALE 1/50000