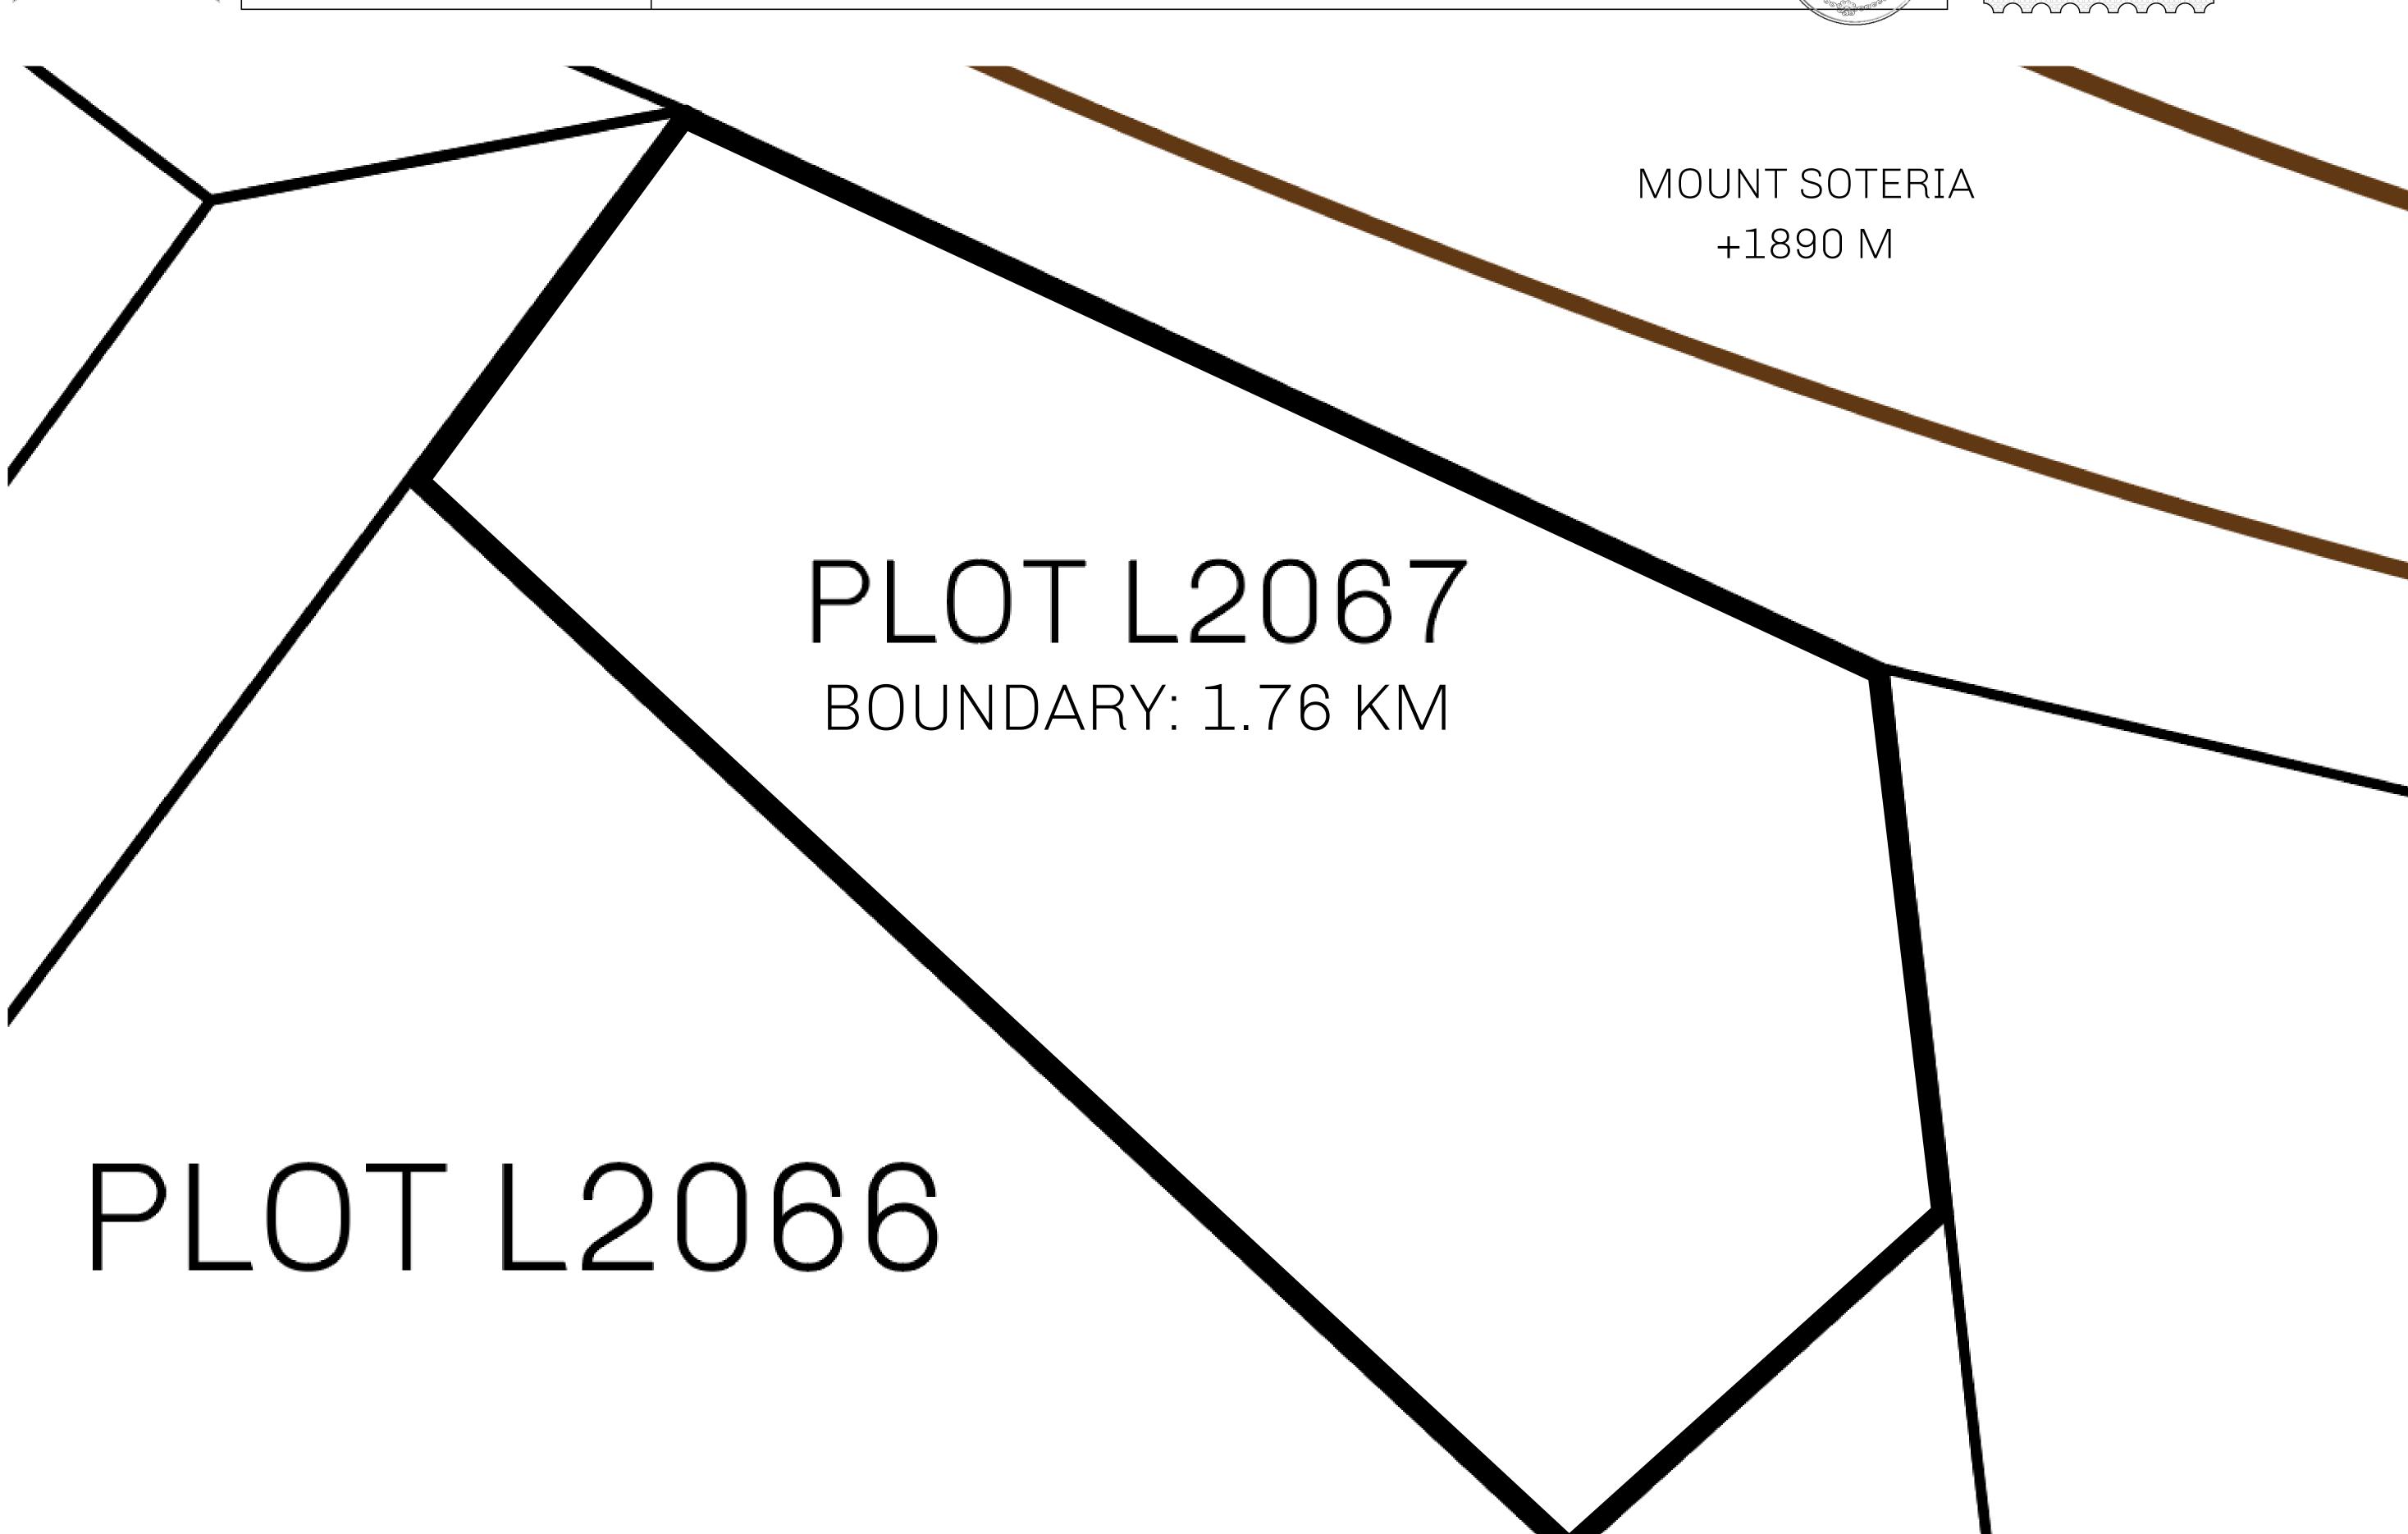

## **GEOGRAPHY**

COASTLINE 462.64 KM (287.47 MILES)

BORDERS OCEAN, ROYAUME DE SATOSHI, X BY SL & TERRITORIO LTT ST

HIGHEST POINT MOUNT ARES +8120 M

LOWEST POINT NFT PORT 0 M

PLOTS 2284 SCALE 1:50000

## H.M. LNFT Land Registry

2067 22112

TITLE NUMBER

L2067-221121

ADMINISTRATIVE AREA

THE GREAT EMPIRE

ISSUED 22 November 2021

SCALE 1/50000

OWNER ENTITLEMENT

Type W-GE: Share of 0.3% of all BUN sales based on number of NFT Stories minted (rewarded in Credits); Mint 4 NFT Stories

A LOOTVERSE

TOOL PROJECT PHILOSOPHY

RESPECTING

RESPECTING