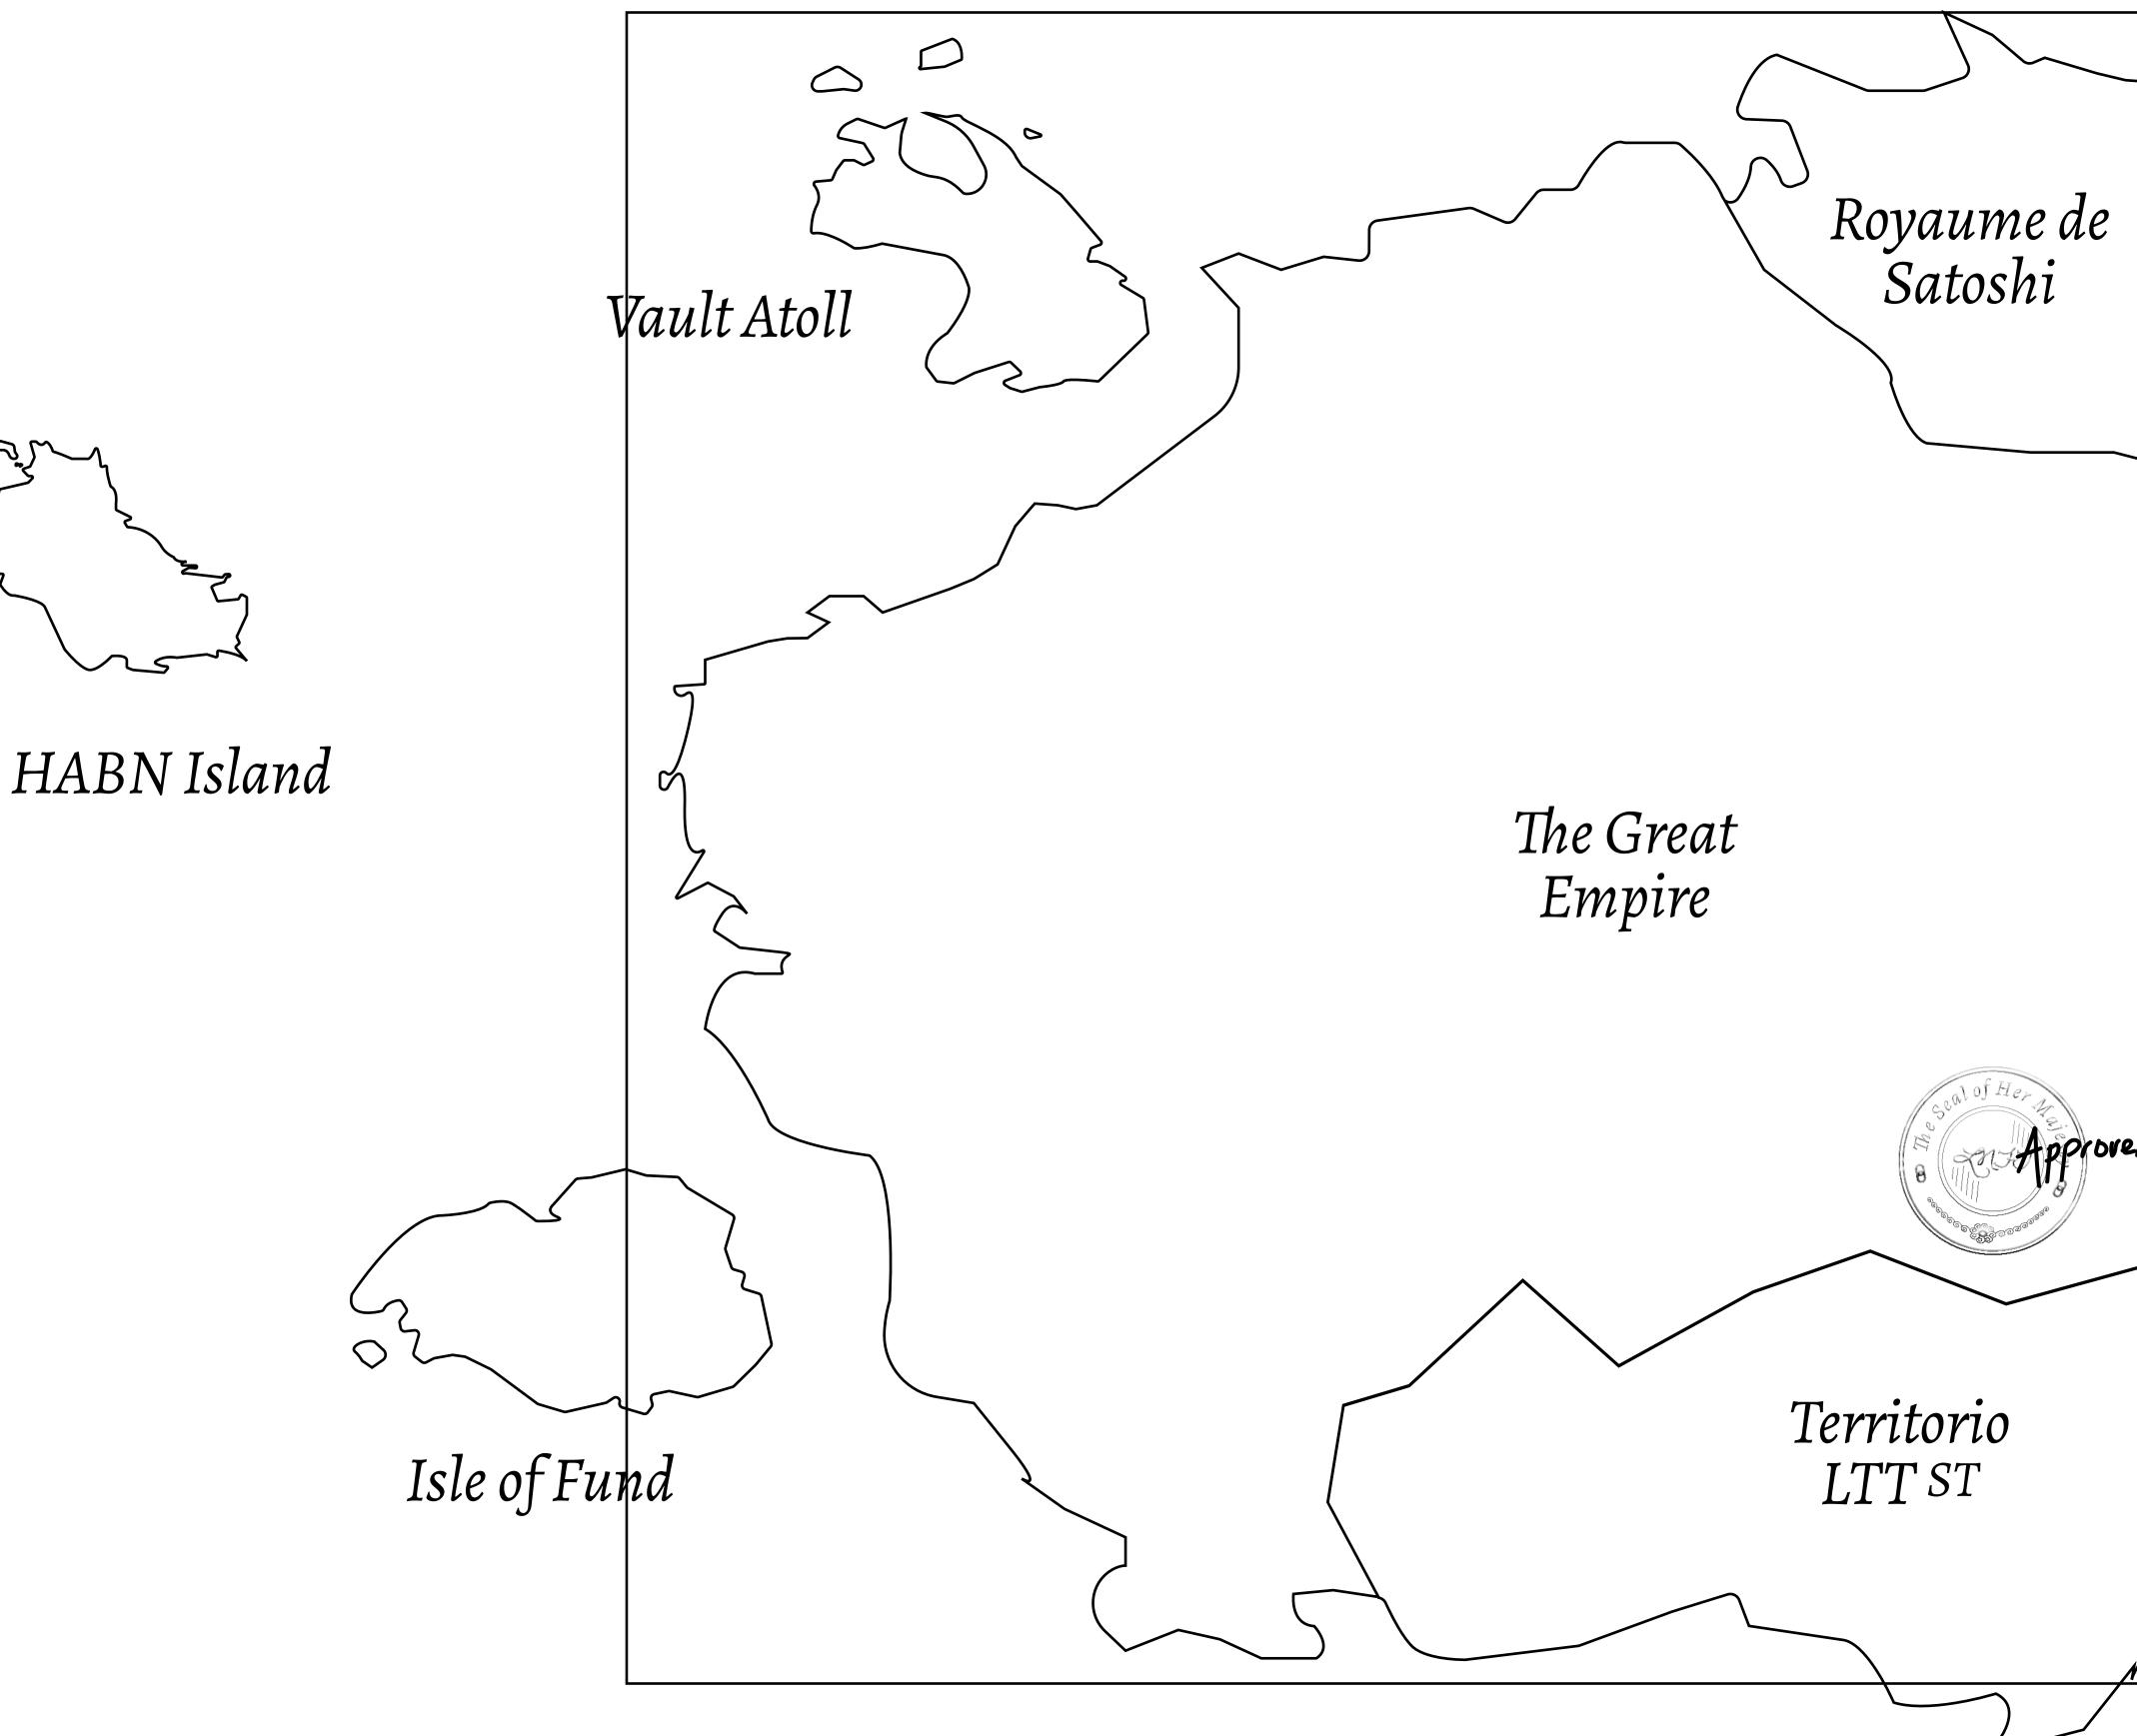

## LOOT NFT WORLD

 $\int$ 







## HER MAJESTY'S GATED WORLD









## H.M. LNFT Land Registry

ADMINISTRATIVE AREA

OWNER ENTITLEMENT

THE GREAT

Type W-GE: SI (rewarded in C



| y                             | TITLE NUMBER<br>L2066-221121 |         |         |             |            |            |
|-------------------------------|------------------------------|---------|---------|-------------|------------|------------|
|                               |                              |         |         |             |            |            |
| hare of 0.3%<br>Credits); Min |                              |         | n numbe | r of NFT St | tories min | ited South |
|                               | /                            |         |         |             |            |            |
|