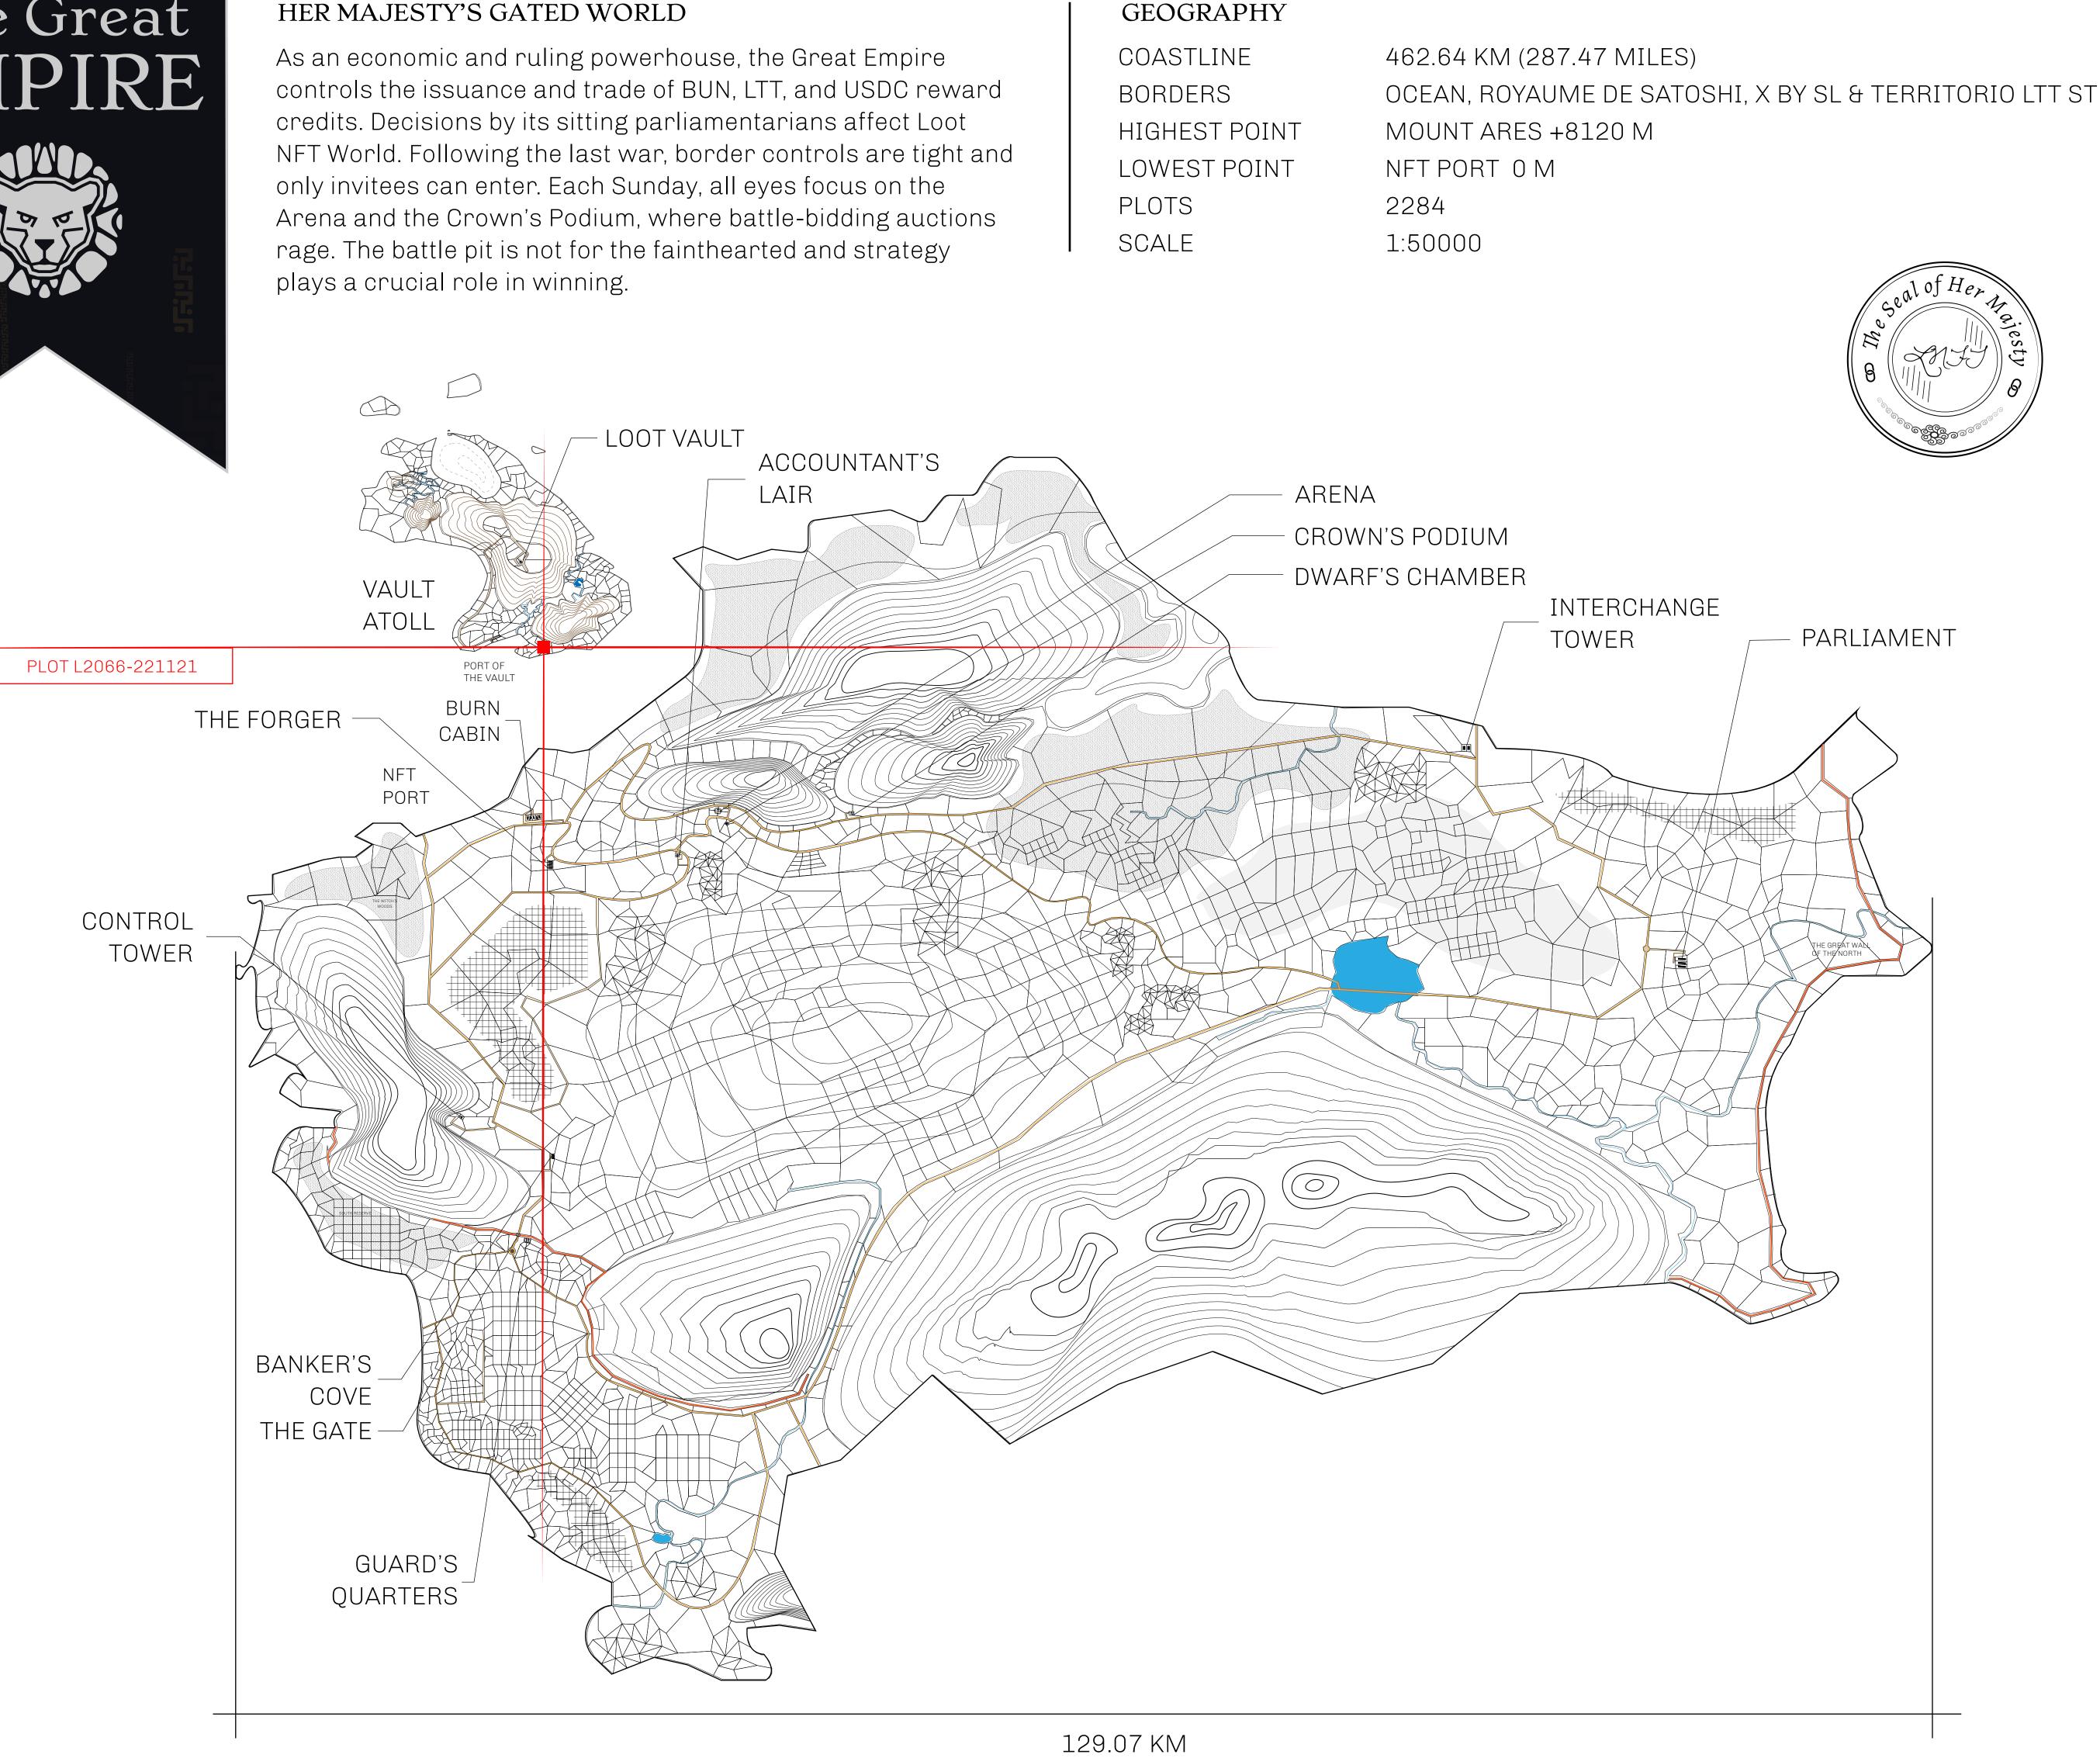

## HER MAJESTY'S GATED WORLD

## H.M. LNFT Land Registry

ADMINISTRATIVE AREA

OWNER ENTITLEMENT

THE GREAT

Type W-GE: SI (rewarded in C

| y                             | TITLE NUMBER<br>L2066-221121 |         |         |             |            |            |
|-------------------------------|------------------------------|---------|---------|-------------|------------|------------|
|                               |                              |         |         |             |            |            |
| hare of 0.3%<br>Credits); Min |                              |         | n numbe | r of NFT St | tories min | ited South |
|                               | /                            |         |         |             |            |            |
|                               |                              |         |         |             |            |            |
|                               |                              |         |         |             | ΡL         | LOT L      |
|                               |                              |         |         |             |            |            |
|                               |                              |         |         |             |            |            |
|                               |                              |         |         |             |            |            |
|                               |                              |         |         |             |            |            |
| PLO                           | TL                           | $_{20}$ | 66      | )           |            |            |
| Bouni                         | DARy                         | 1:2.22  | 2 KN    | /           |            |            |
|                               |                              |         |         |             |            |            |
|                               |                              |         |         |             |            |            |
|                               |                              |         |         |             |            |            |
|                               |                              |         |         |             |            | •          |
|                               |                              |         |         |             |            | $\frown$ T |
|                               |                              |         |         |             | PL         | UI         |
|                               |                              |         | -       |             |            |            |