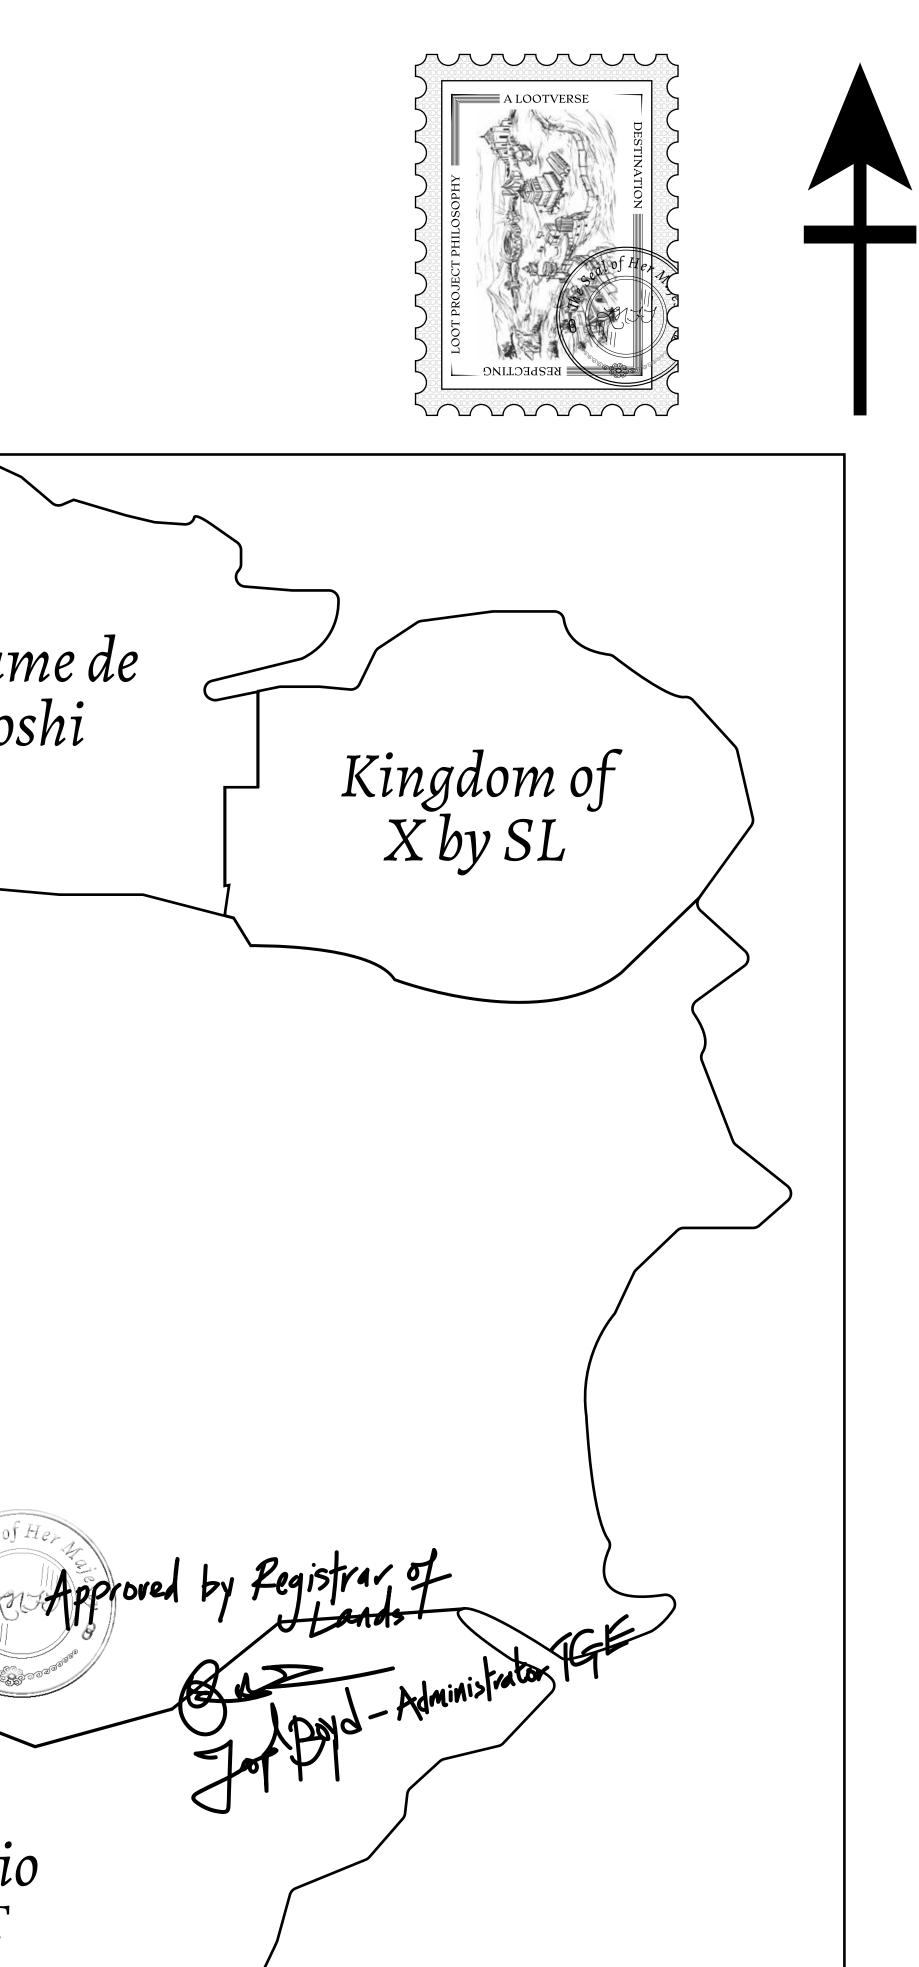

## LOOT NFT WORLD

 $\int$ 







## HER MAJESTY'S GATED WORLD









## H.M. LNFT Land Registry

ADMINISTRATIVE AREA

OWNER ENTITLEMENT

THE GREAT

Type W-GE: SI (rewarded in C



| y                             | TITLE NUMBER<br>L2066-221121 |         |         |             |            |            |
|-------------------------------|------------------------------|---------|---------|-------------|------------|------------|
|                               |                              |         |         |             |            |            |
| hare of 0.3%<br>Credits); Min |                              |         | n numbe | r of NFT St | tories min | ited South |
|                               | /                            |         |         |             |            |            |
|