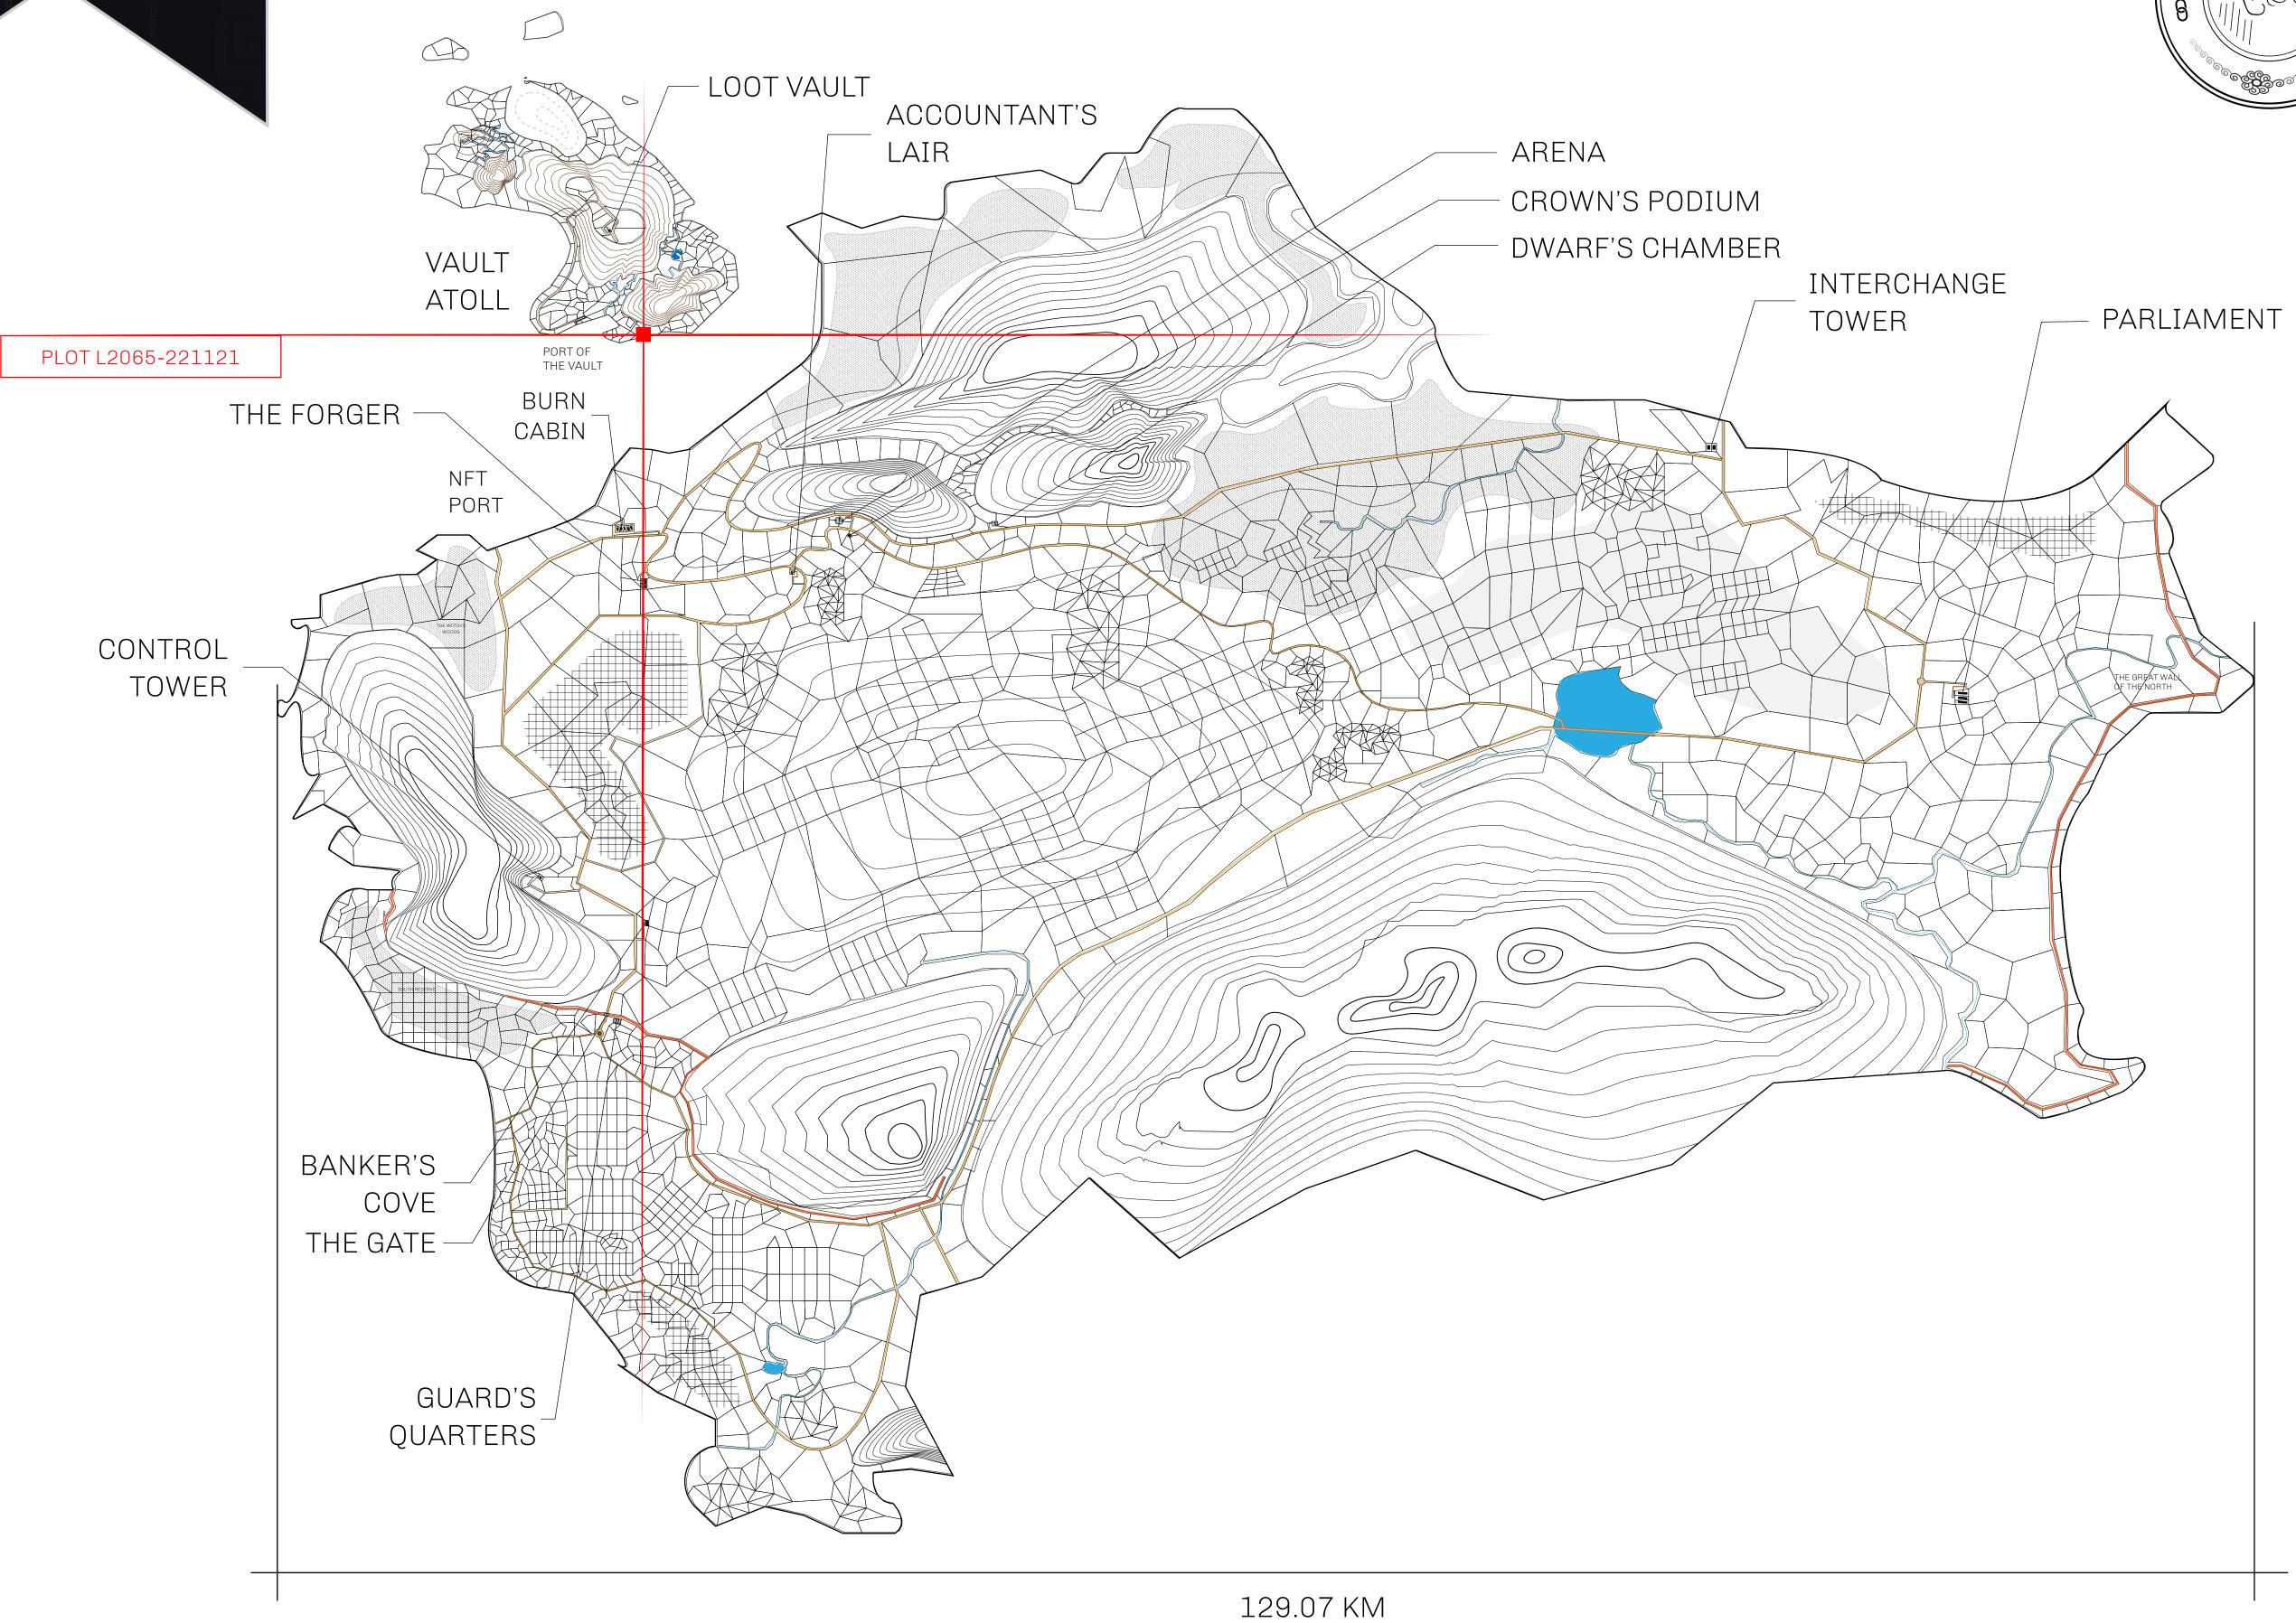

## **GEOGRAPHY**

COASTLINE 462.64 KM (287.47 MILES)

BORDERS OCEAN, ROYAUME DE SATOSHI, X BY SL & TERRITORIO LTT ST

HIGHEST POINT MOUNT ARES +8120 M

LOWEST POINT NFT PORT 0 M

PLOTS 2284 SCALE 1:50000

| H.M. LNFT Land Registry |                                                      | TITLE NUMBER <b>L2065-221121</b> |  |             |                |
|-------------------------|------------------------------------------------------|----------------------------------|--|-------------|----------------|
|                         |                                                      |                                  |  |             |                |
| OWNER ENTITLEMENT       | Type W-GE: Share of 0.3% (rewarded in Credits); Mint |                                  |  | er of NFT S | Stories minted |