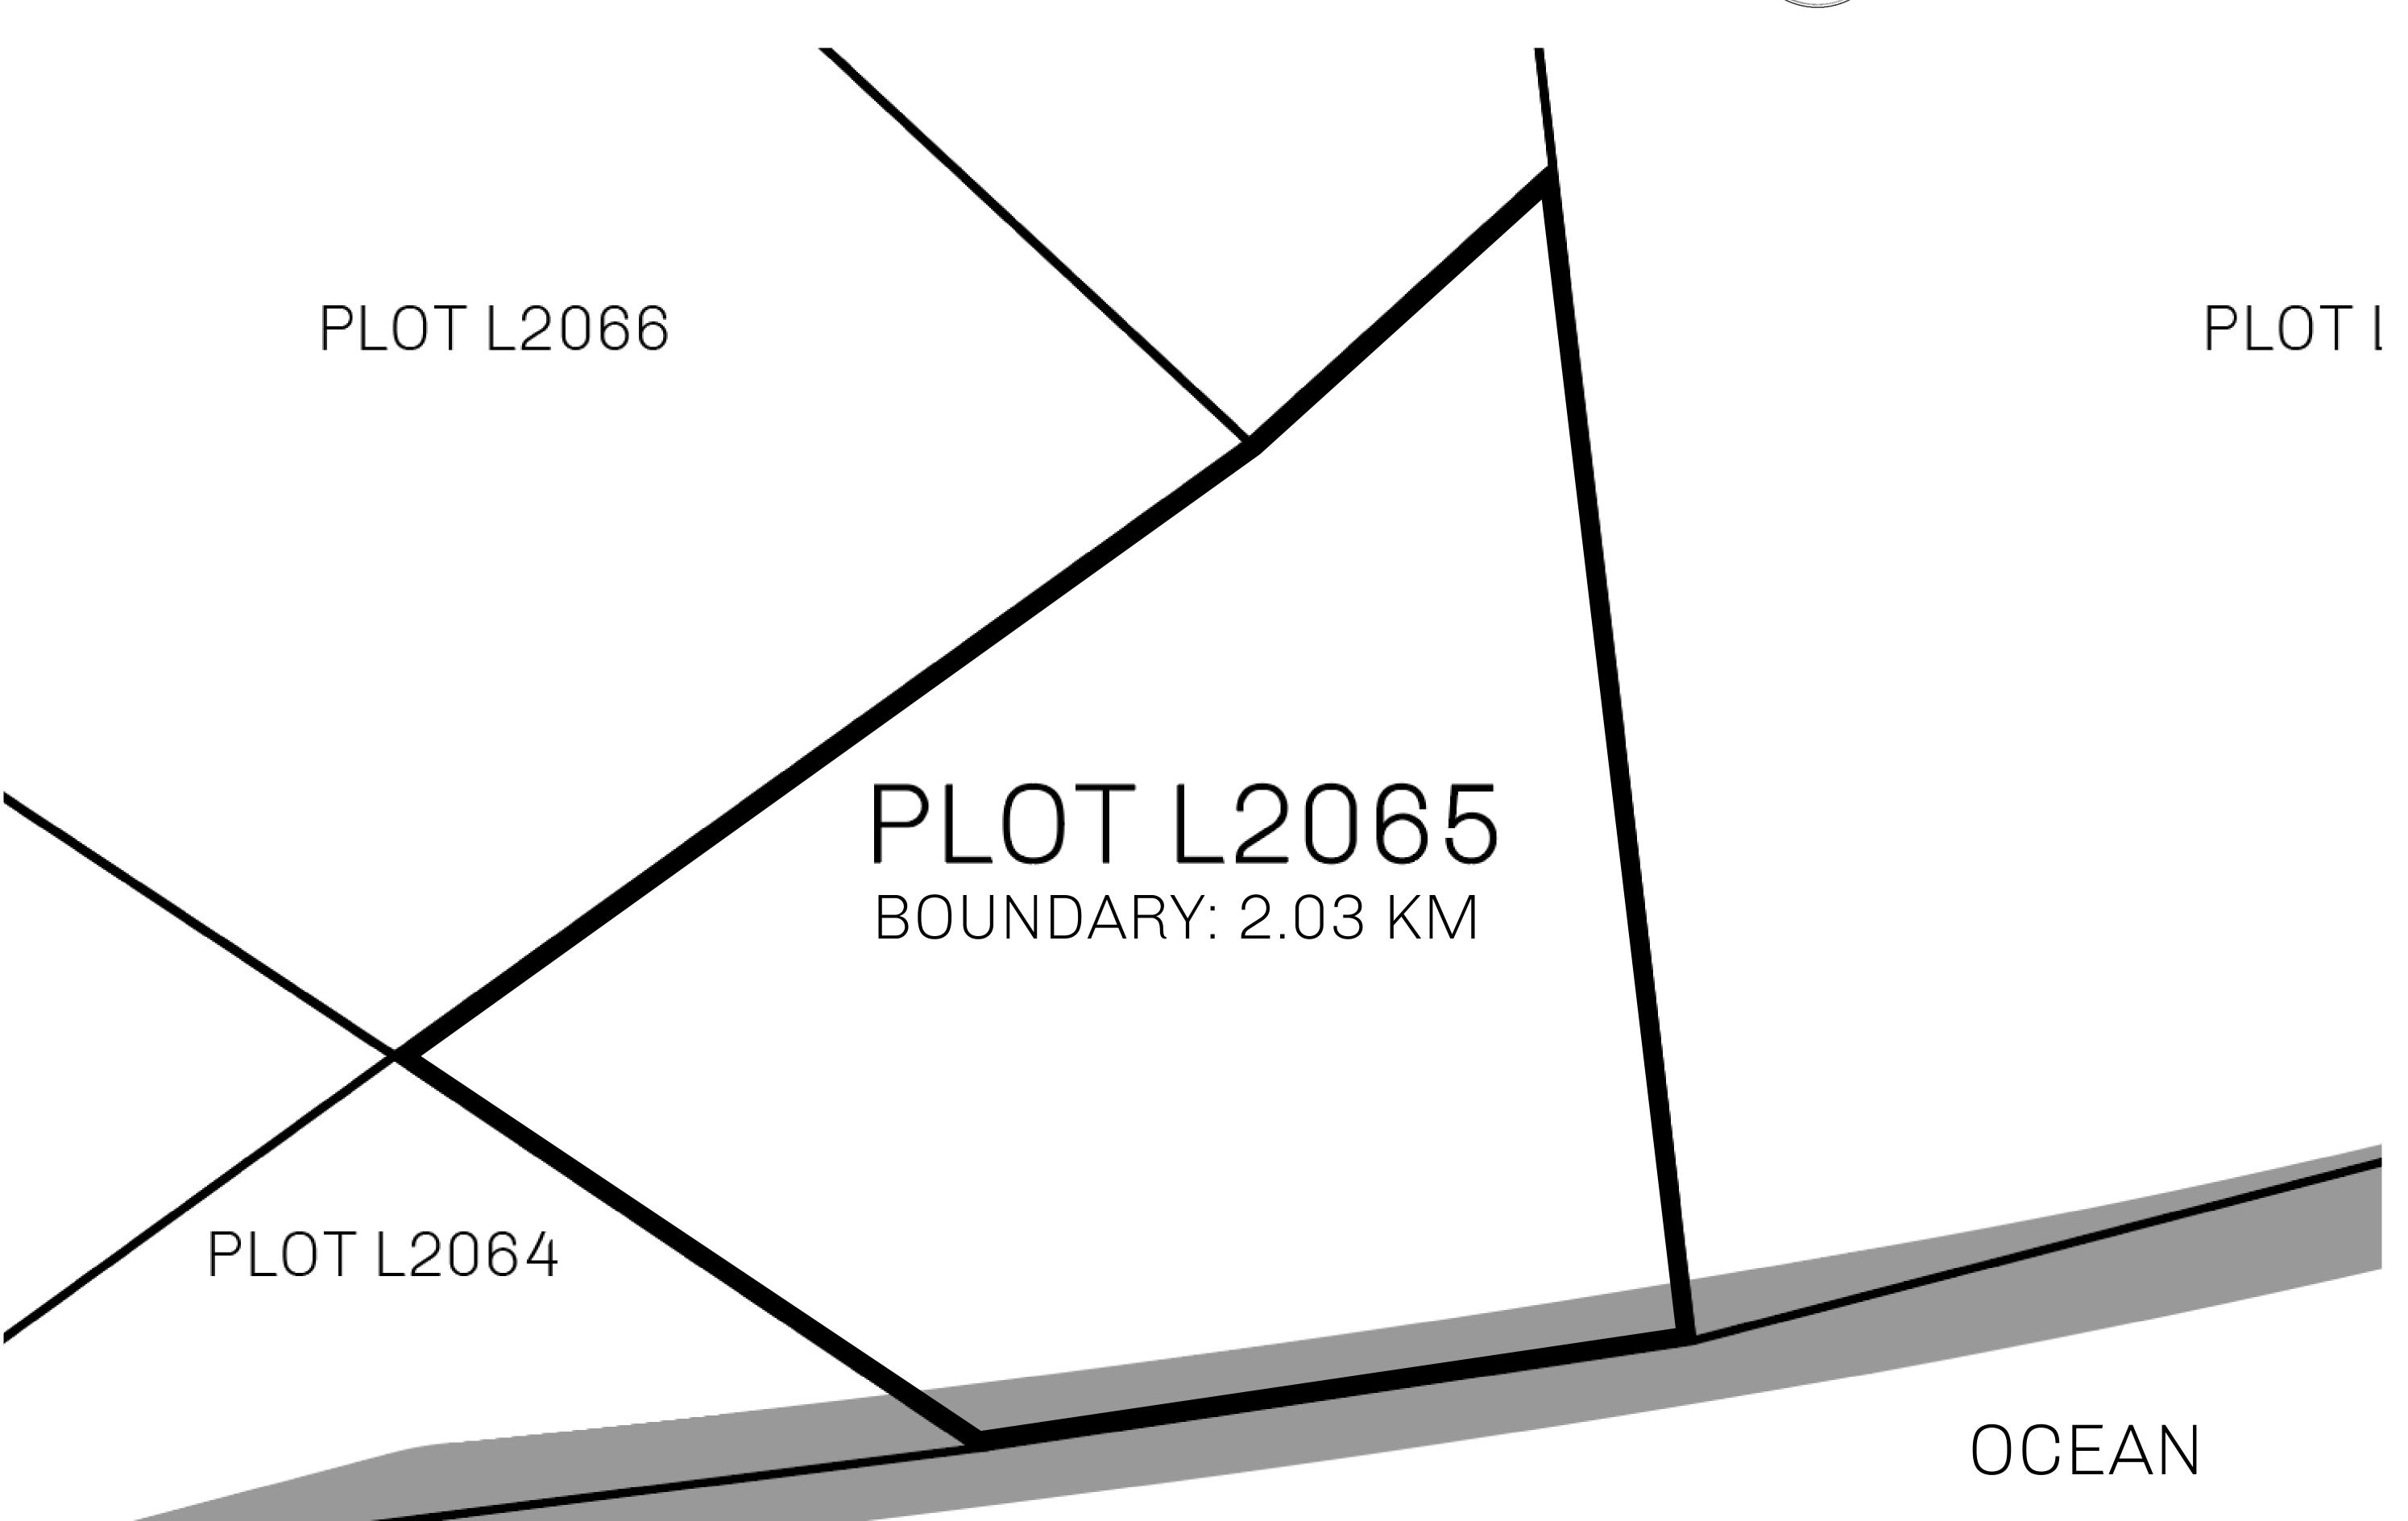

## **GEOGRAPHY**

COASTLINE 462.64 KM (287.47 MILES)

BORDERS OCEAN, ROYAUME DE SATOSHI, X BY SL & TERRITORIO LTT ST

HIGHEST POINT MOUNT ARES +8120 M

LOWEST POINT NFT PORT 0 M

PLOTS 2284 SCALE 1:50000

| H.M. LNFT Land Registry |                                                      | TITLE NUMBER <b>L2065-221121</b> |  |             |                |
|-------------------------|------------------------------------------------------|----------------------------------|--|-------------|----------------|
|                         |                                                      |                                  |  |             |                |
| OWNER ENTITLEMENT       | Type W-GE: Share of 0.3% (rewarded in Credits); Mint |                                  |  | er of NFT S | Stories minted |