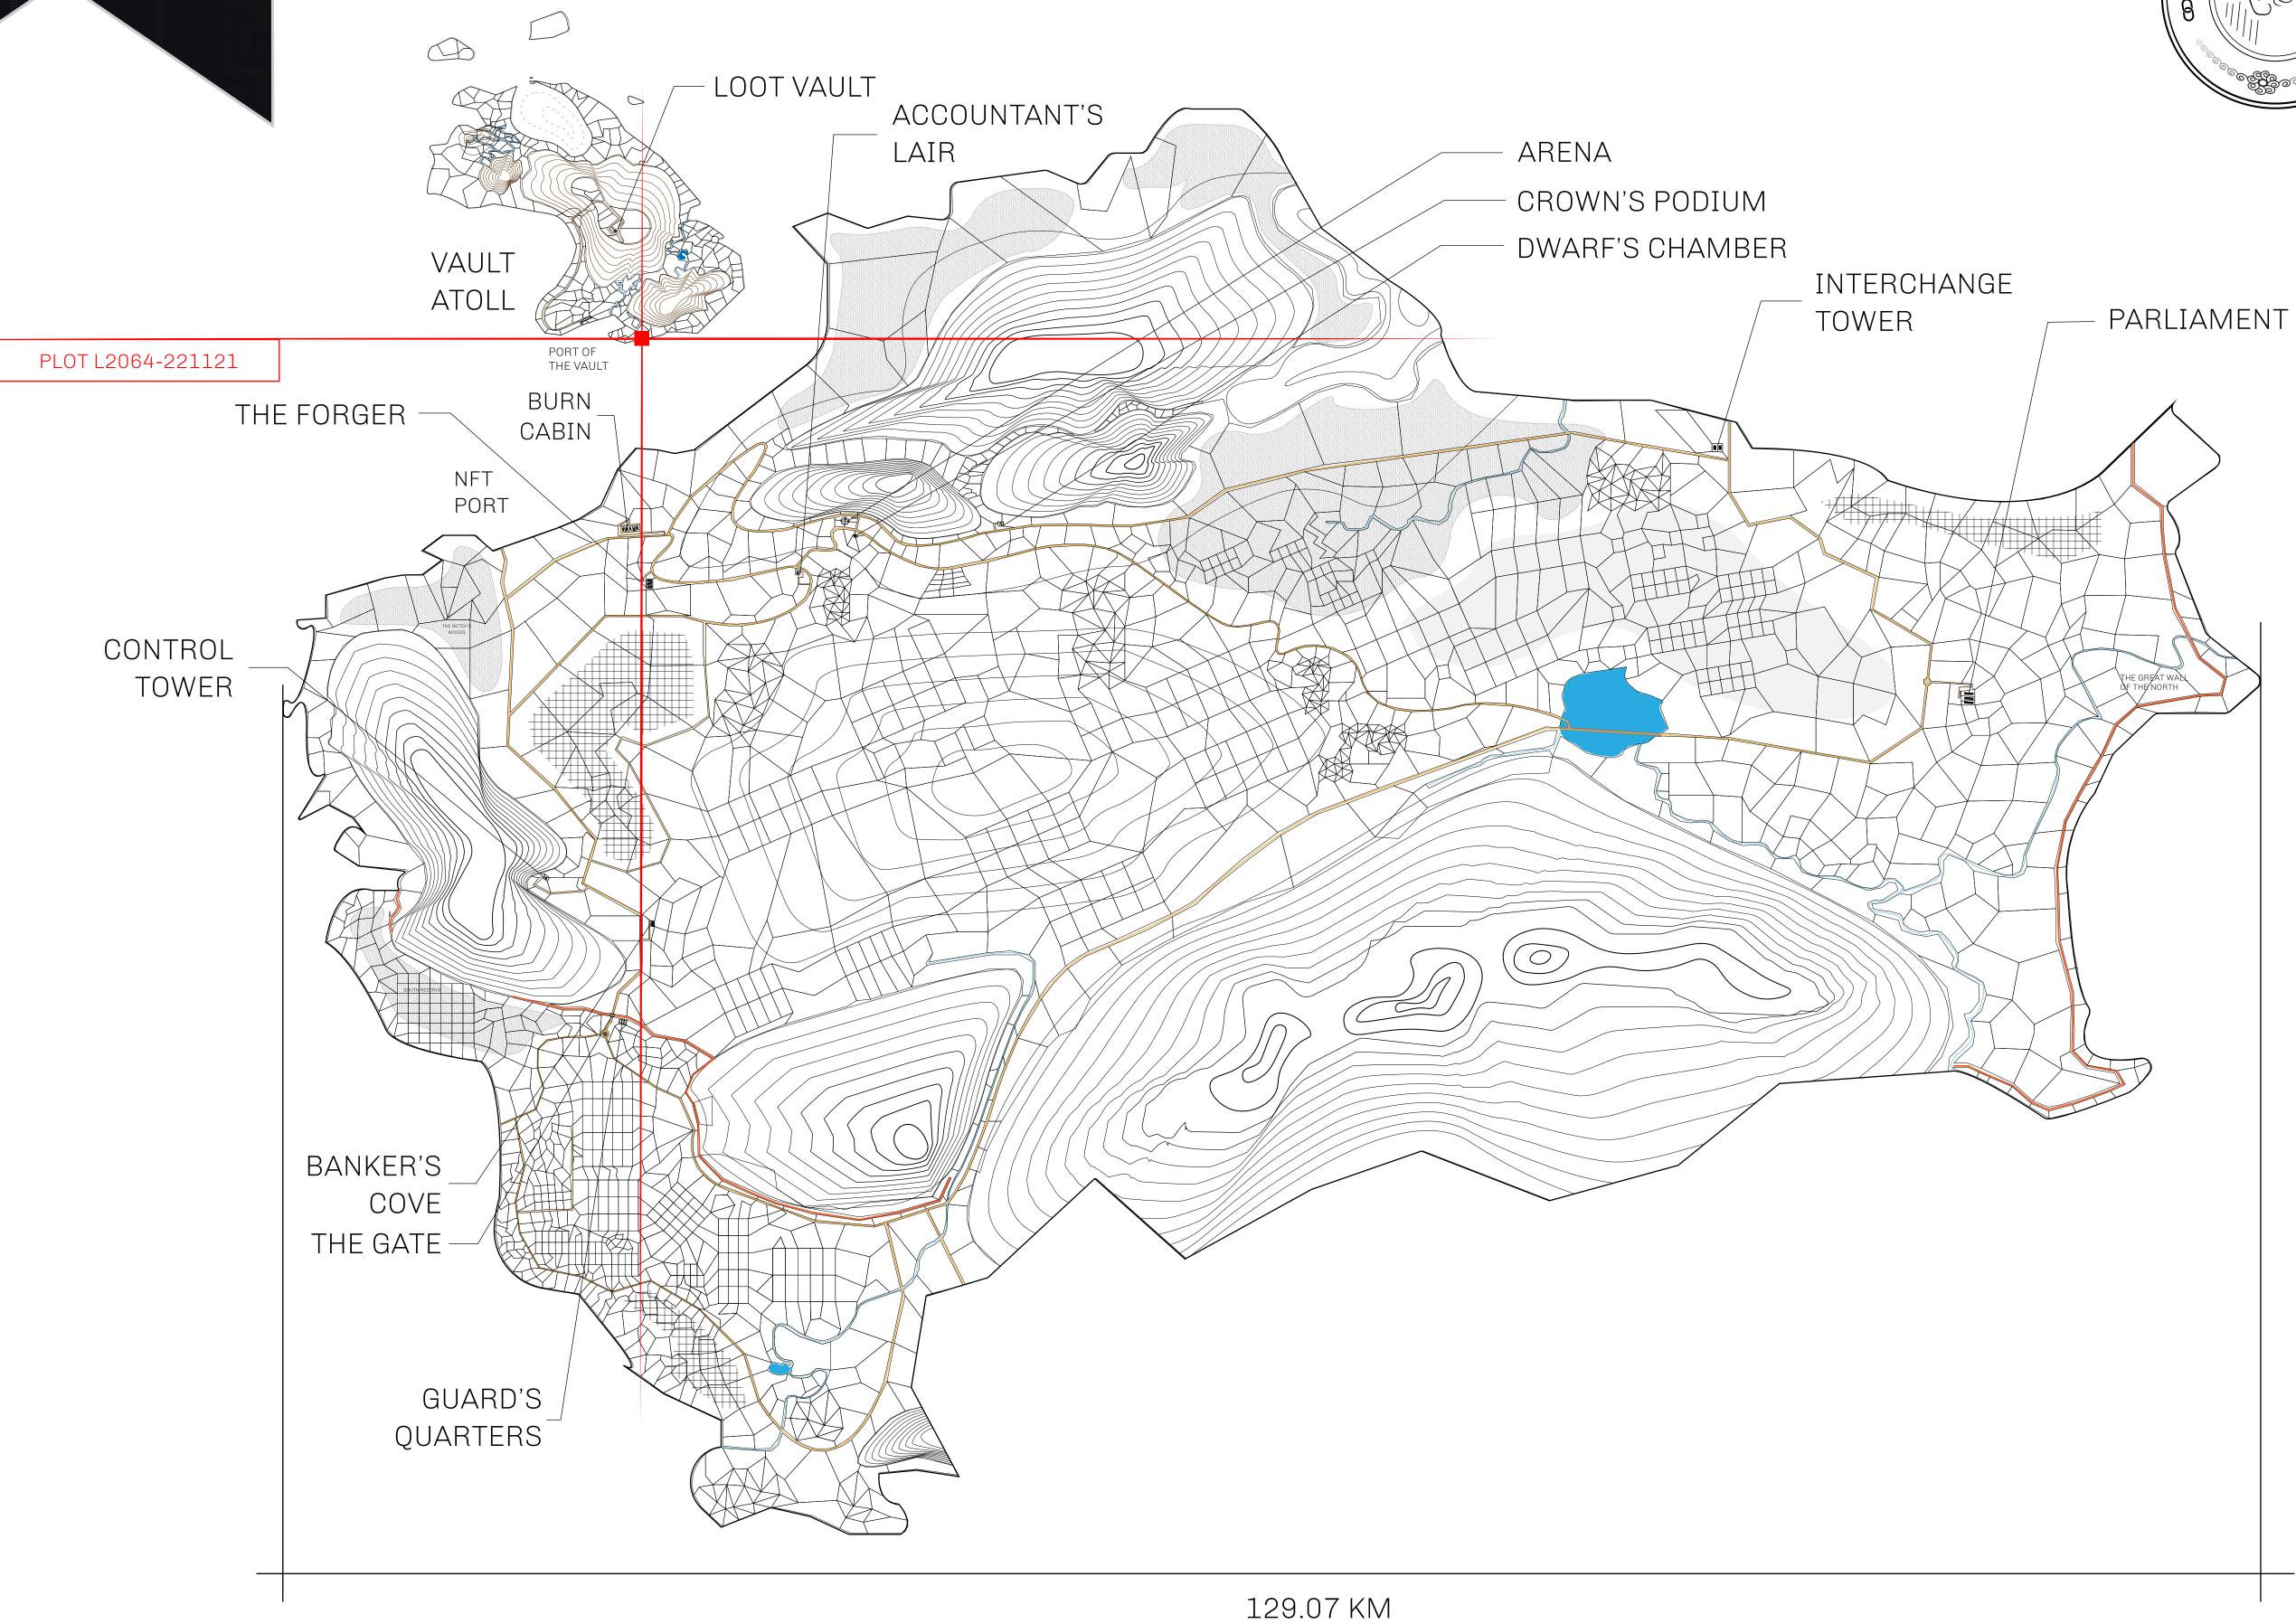

## HER MAJESTY'S GATED WORLD

As an economic and ruling powerhouse, the Great Empire controls the issuance and trade of BUN, LTT, and USDC reward credits. Decisions by its sitting parliamentarians affect Loot NFT World. Following the last war, border controls are tight and only invitees can enter. Each Sunday, all eyes focus on the Arena and the Crown's Podium, where battle-bidding auctions rage. The battle pit is not for the fainthearted and strategy plays a crucial role in winning.

## **GEOGRAPHY**

COASTLINE 462.64 KM (287.47 MILES)

BORDERS OCEAN, ROYAUME DE SATOSHI, X BY SL & TERRITORIO LTT ST

HIGHEST POINT MOUNT ARES +8120 M

LOWEST POINT NFT PORT 0 M

PLOTS 2284 SCALE 1:50000

## H.M. LNFT Land Registry

TITLE NUMBER

L2064-221121

ADMINISTRATIVE AREA

THE GREAT EMPIRE

ISSUED 22 November 2021

SCALE 1/50000

OWNER ENTITLEMENT

Type W-GE: Share of 0.3% of all BUN sales based on number of NFT Stories minted

(rewarded in Credits); Mint 4 NFT Stories

1203

PLOT L2064

BOUNDARY: 1.62 KM

OCEAN