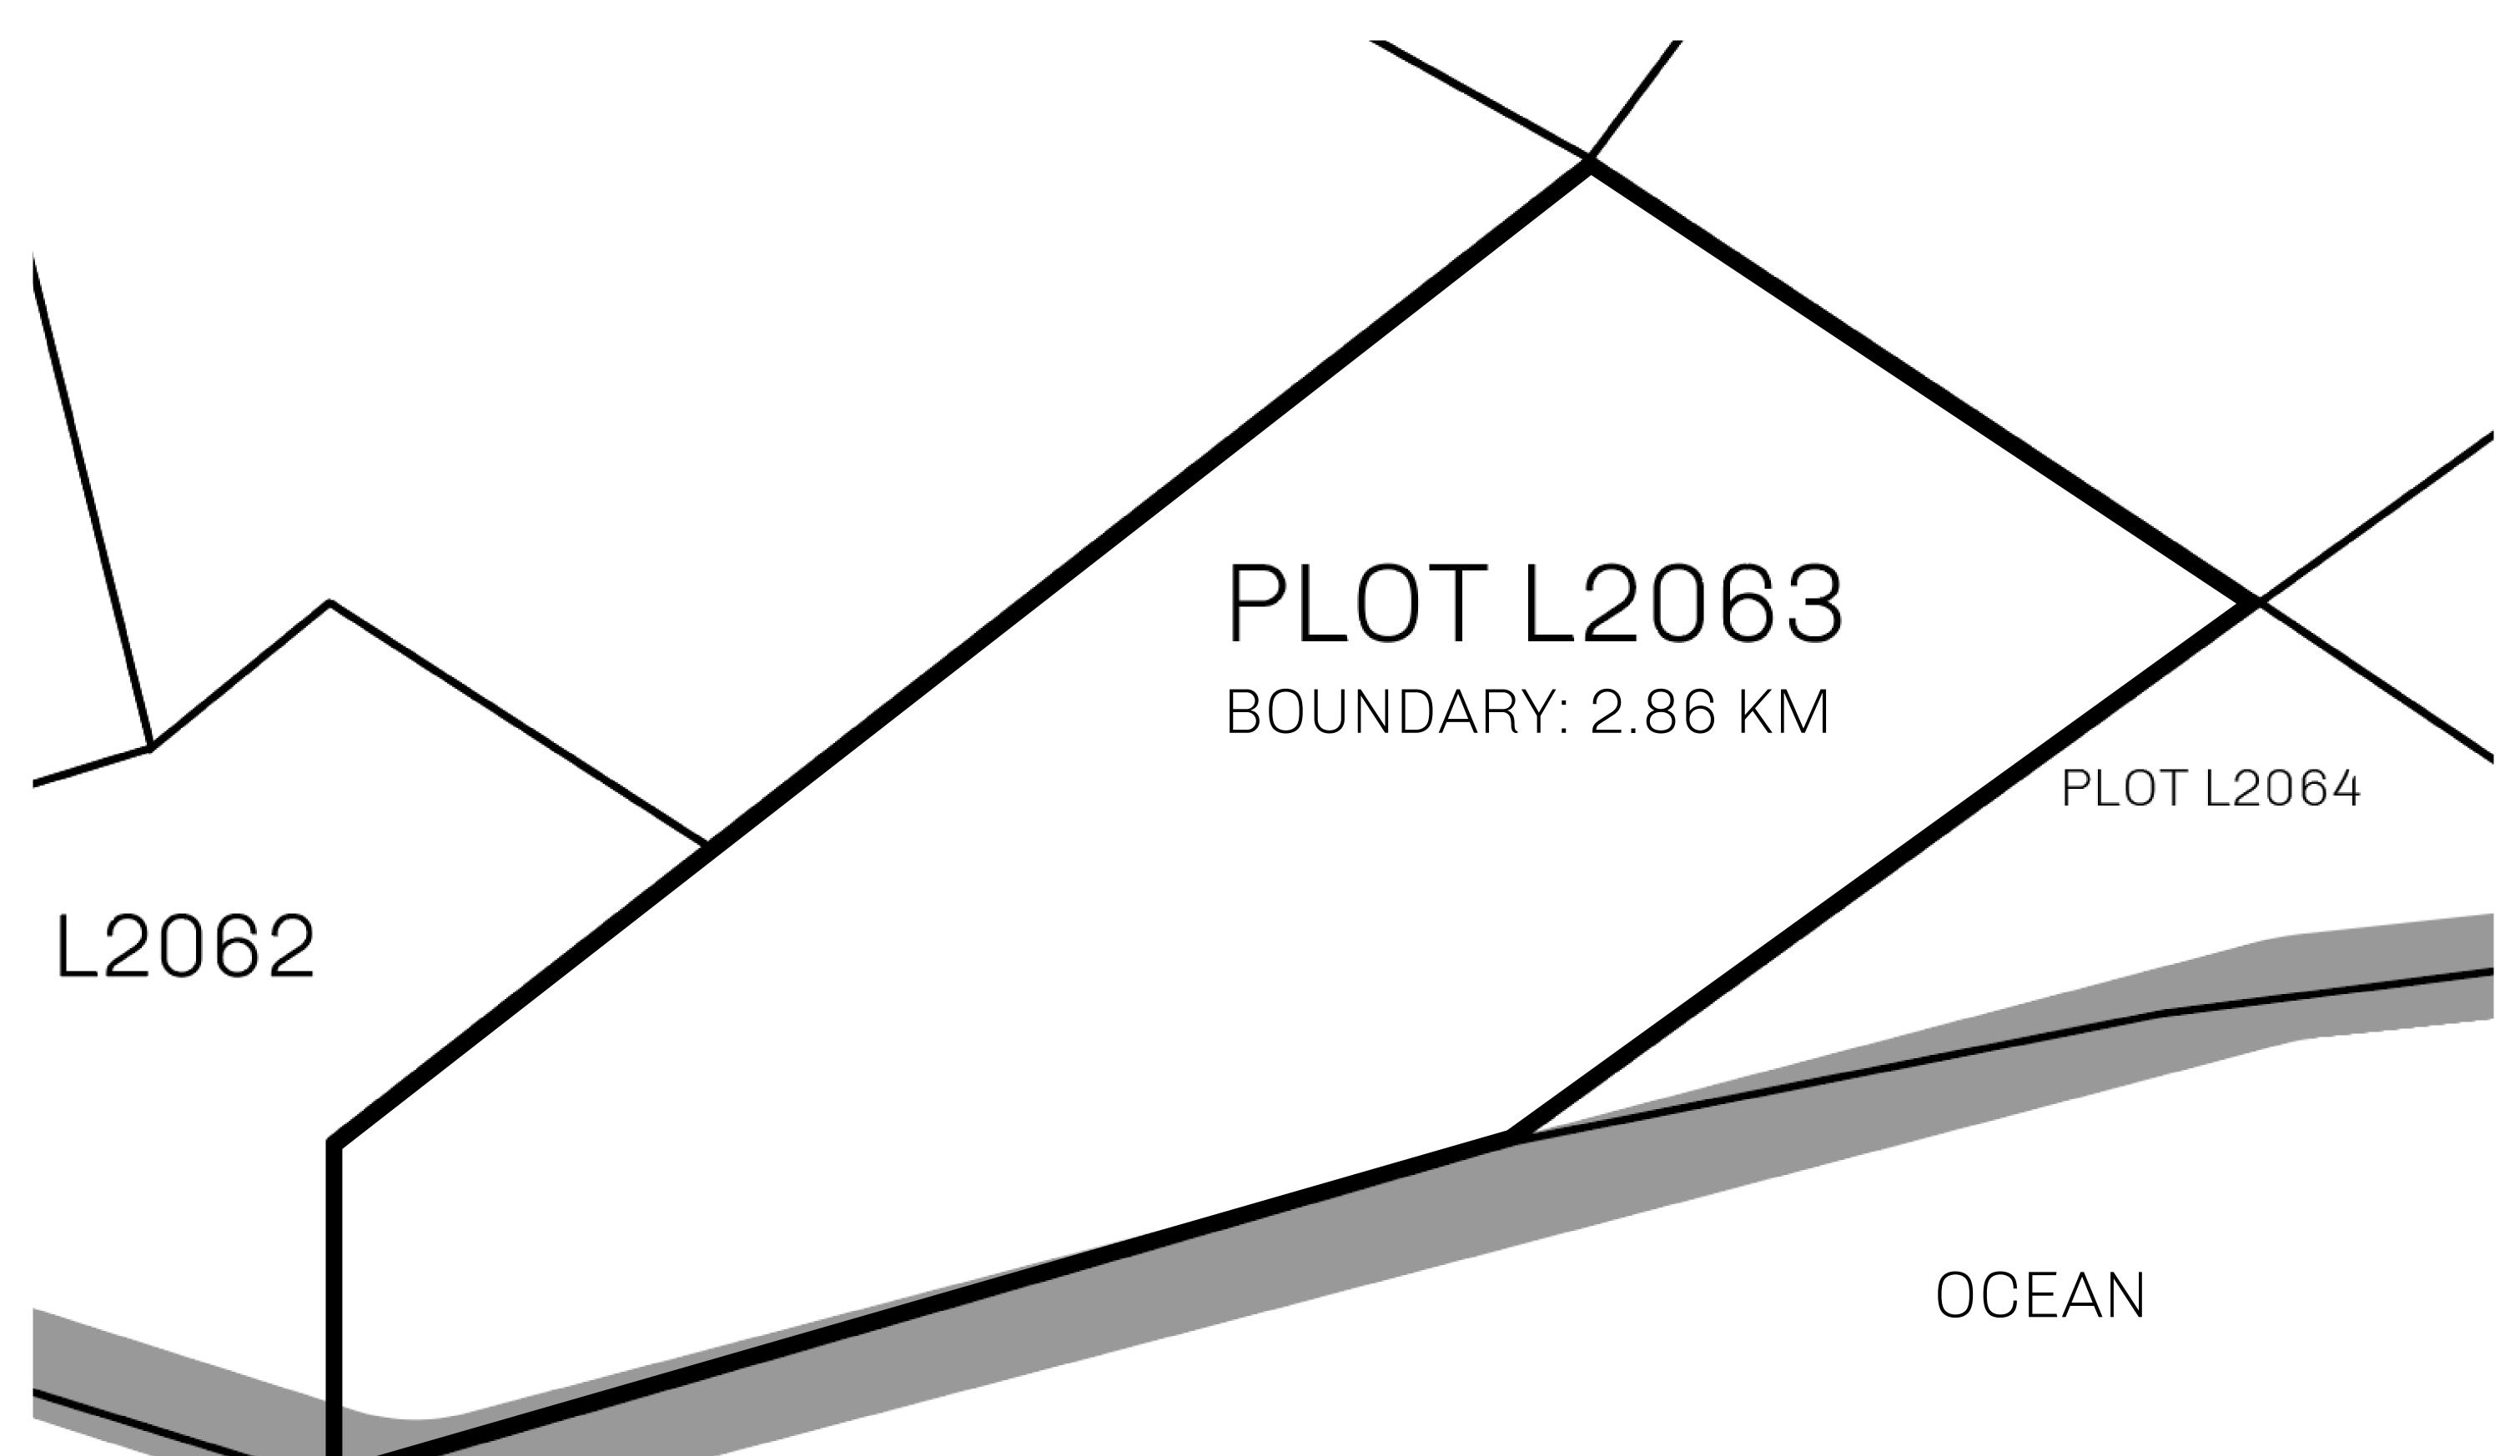

## **GEOGRAPHY**

COASTLINE 462.64 KM (287.47 MILES)

BORDERS OCEAN, ROYAUME DE SATOSHI, X BY SL & TERRITORIO LTT ST

HIGHEST POINT MOUNT ARES +8120 M

LOWEST POINT NFT PORT 0 M

PLOTS 2284 SCALE 1:50000

## H.M. LNFT Land Registry

TITLE NUMBER

L2063-221121

ADMINISTRATIVE AREA

THE GREAT EMPIRE

ISSUED 22 November 2021

SCALE 1/50000

OWNER ENTITLEMENT