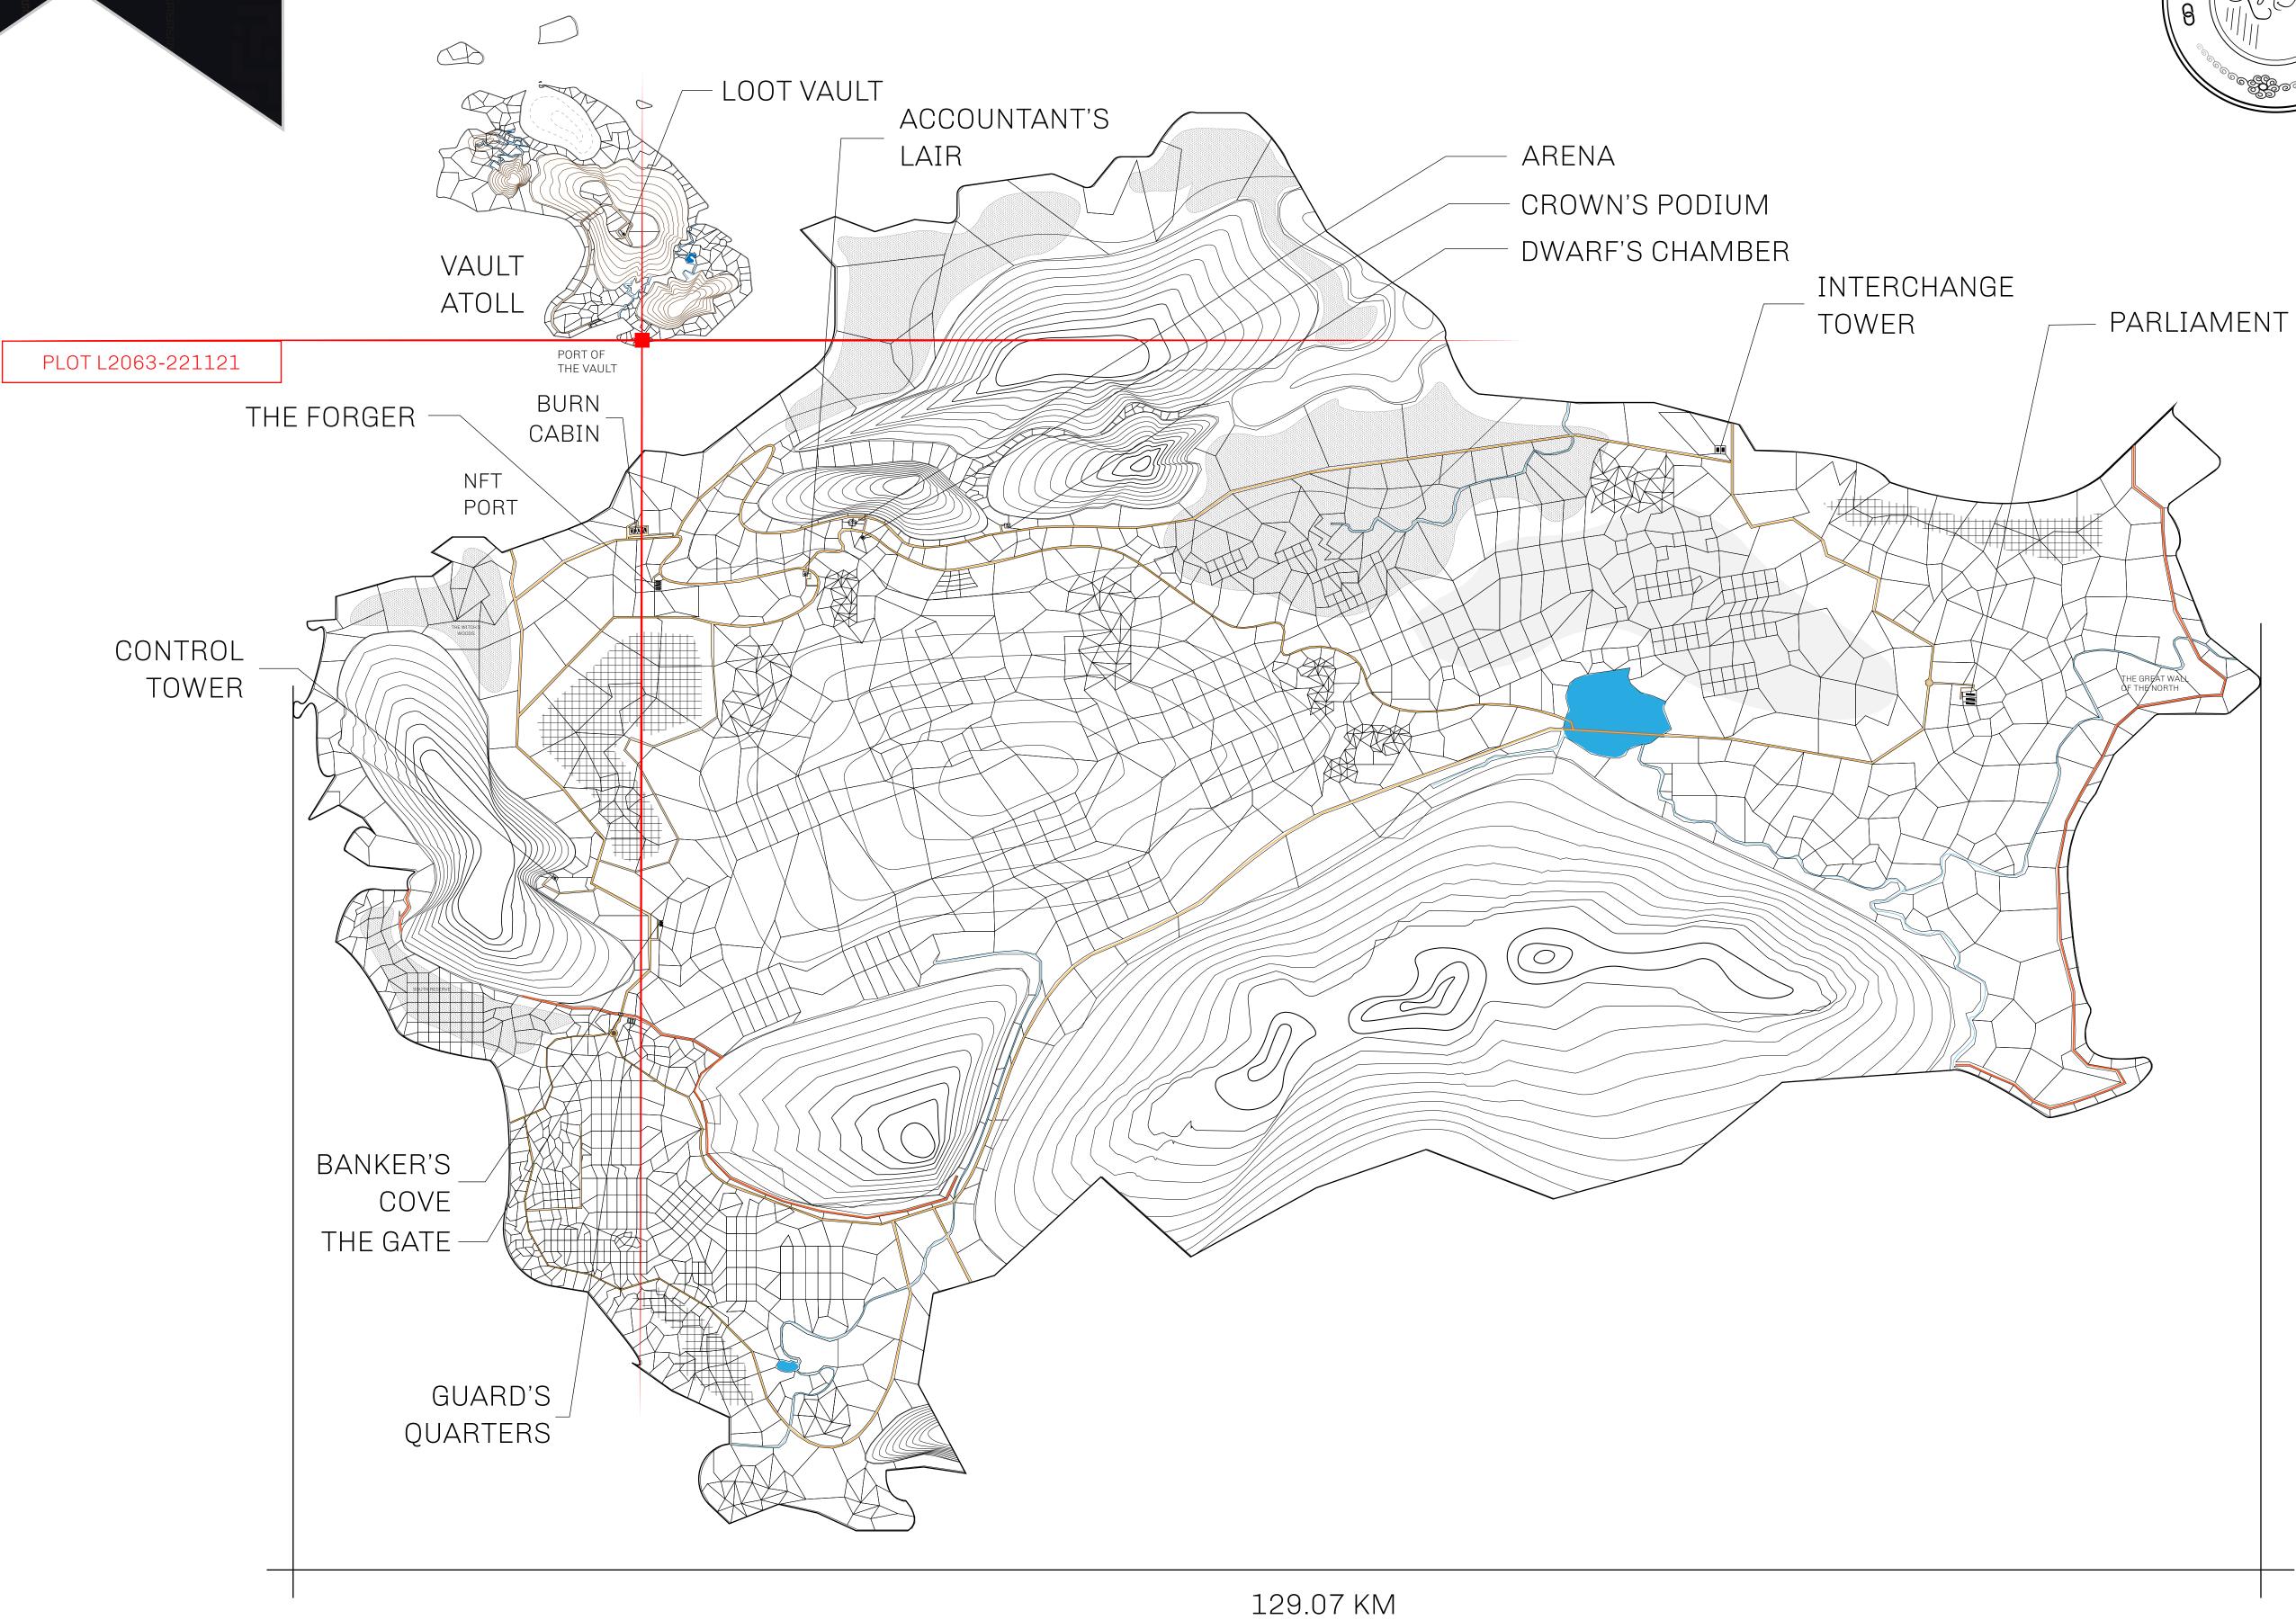

## **GEOGRAPHY**

COASTLINE 462.64 KM (287.47 MILES)

BORDERS OCEAN, ROYAUME DE SATOSHI, X BY SL & TERRITORIO LTT ST

HIGHEST POINT MOUNT ARES +8120 M

LOWEST POINT NFT PORT 0 M

PLOTS 2284 SCALE 1:50000

## H.M. LNFT Land Registry

TITLE NUMBER

L2063-221121

ADMINISTRATIVE AREA

THE GREAT EMPIRE

ISSUED 22 November 2021

SCALE 1/50000

OWNER ENTITLEMENT