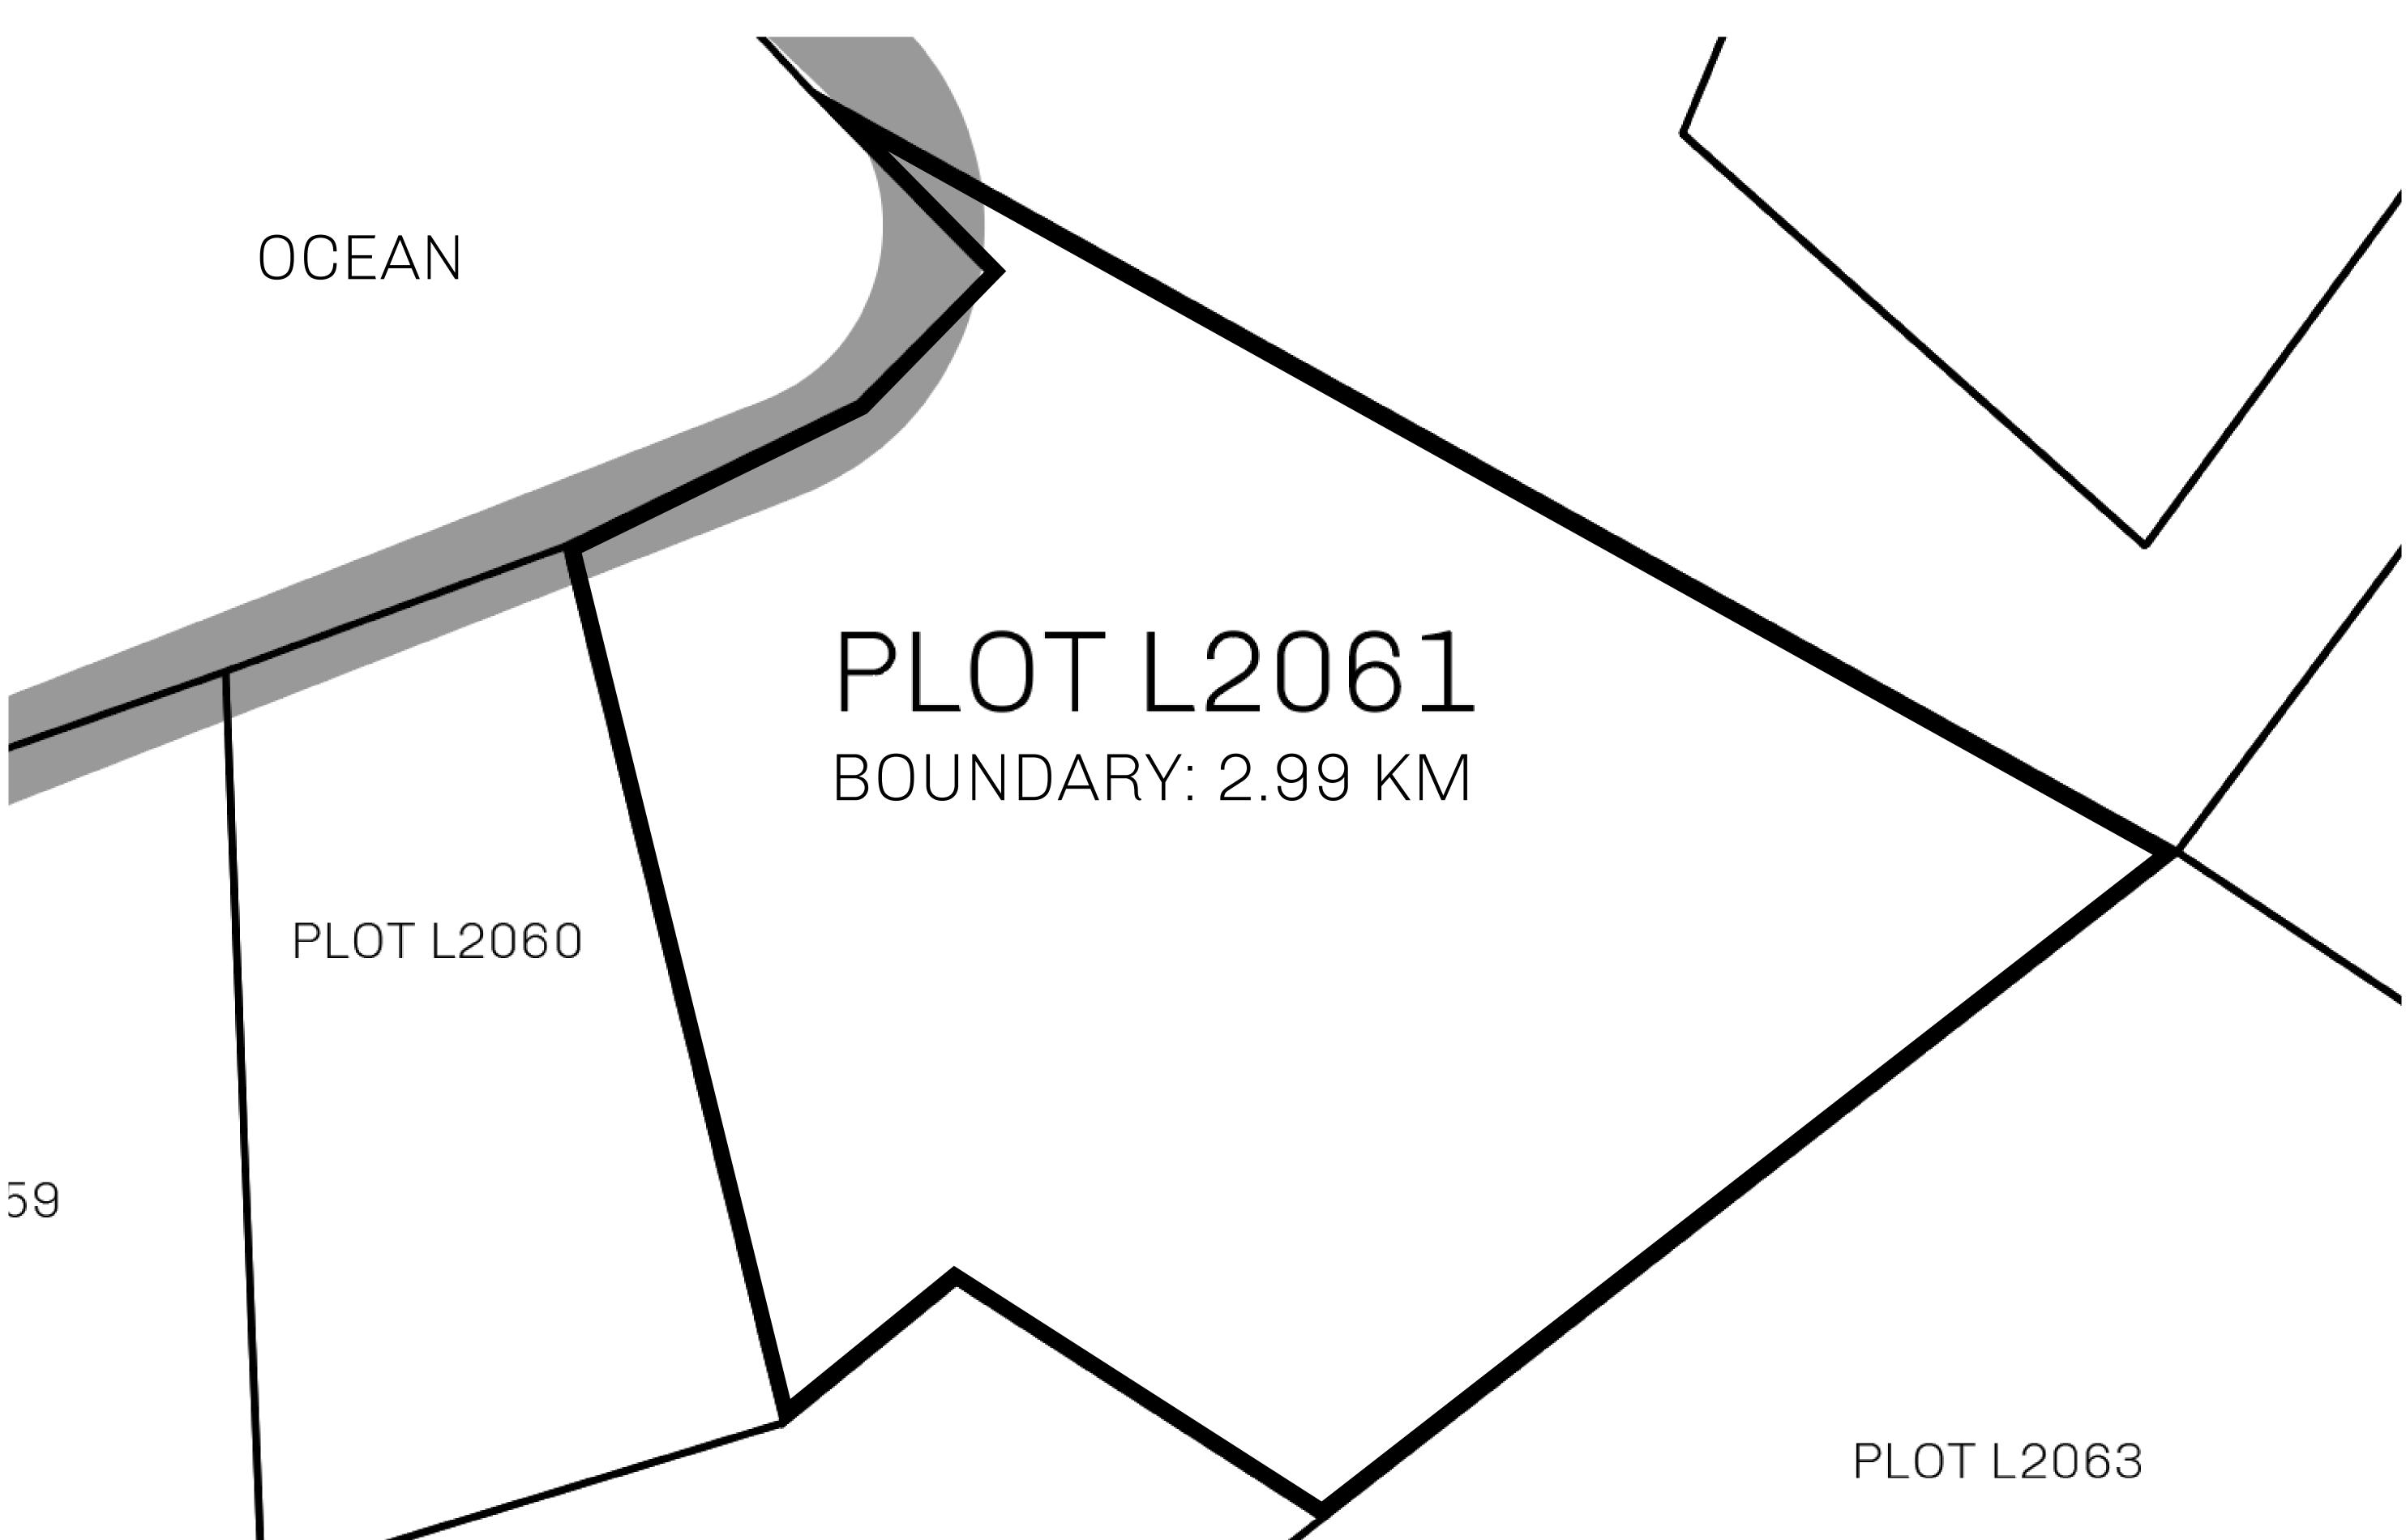

## **GEOGRAPHY**

COASTLINE 462.64 KM (287.47 MILES)

OCEAN, ROYAUME DE SATOSHI, X BY SL & TERRITORIO LTT ST BORDERS

HIGHEST POINT MOUNT ARES +8120 M

LOWEST POINT NFT PORT 0 M

PLOTS 2284 SCALE 1:50000

## H.M. LNFT Land Registry

L2061-221121

TITLE NUMBER

ADMINISTRATIVE AREA

THE GREAT EMPIRE

ISSUED 22 November 2021

SCALE 1/50000

OWNER ENTITLEMENT