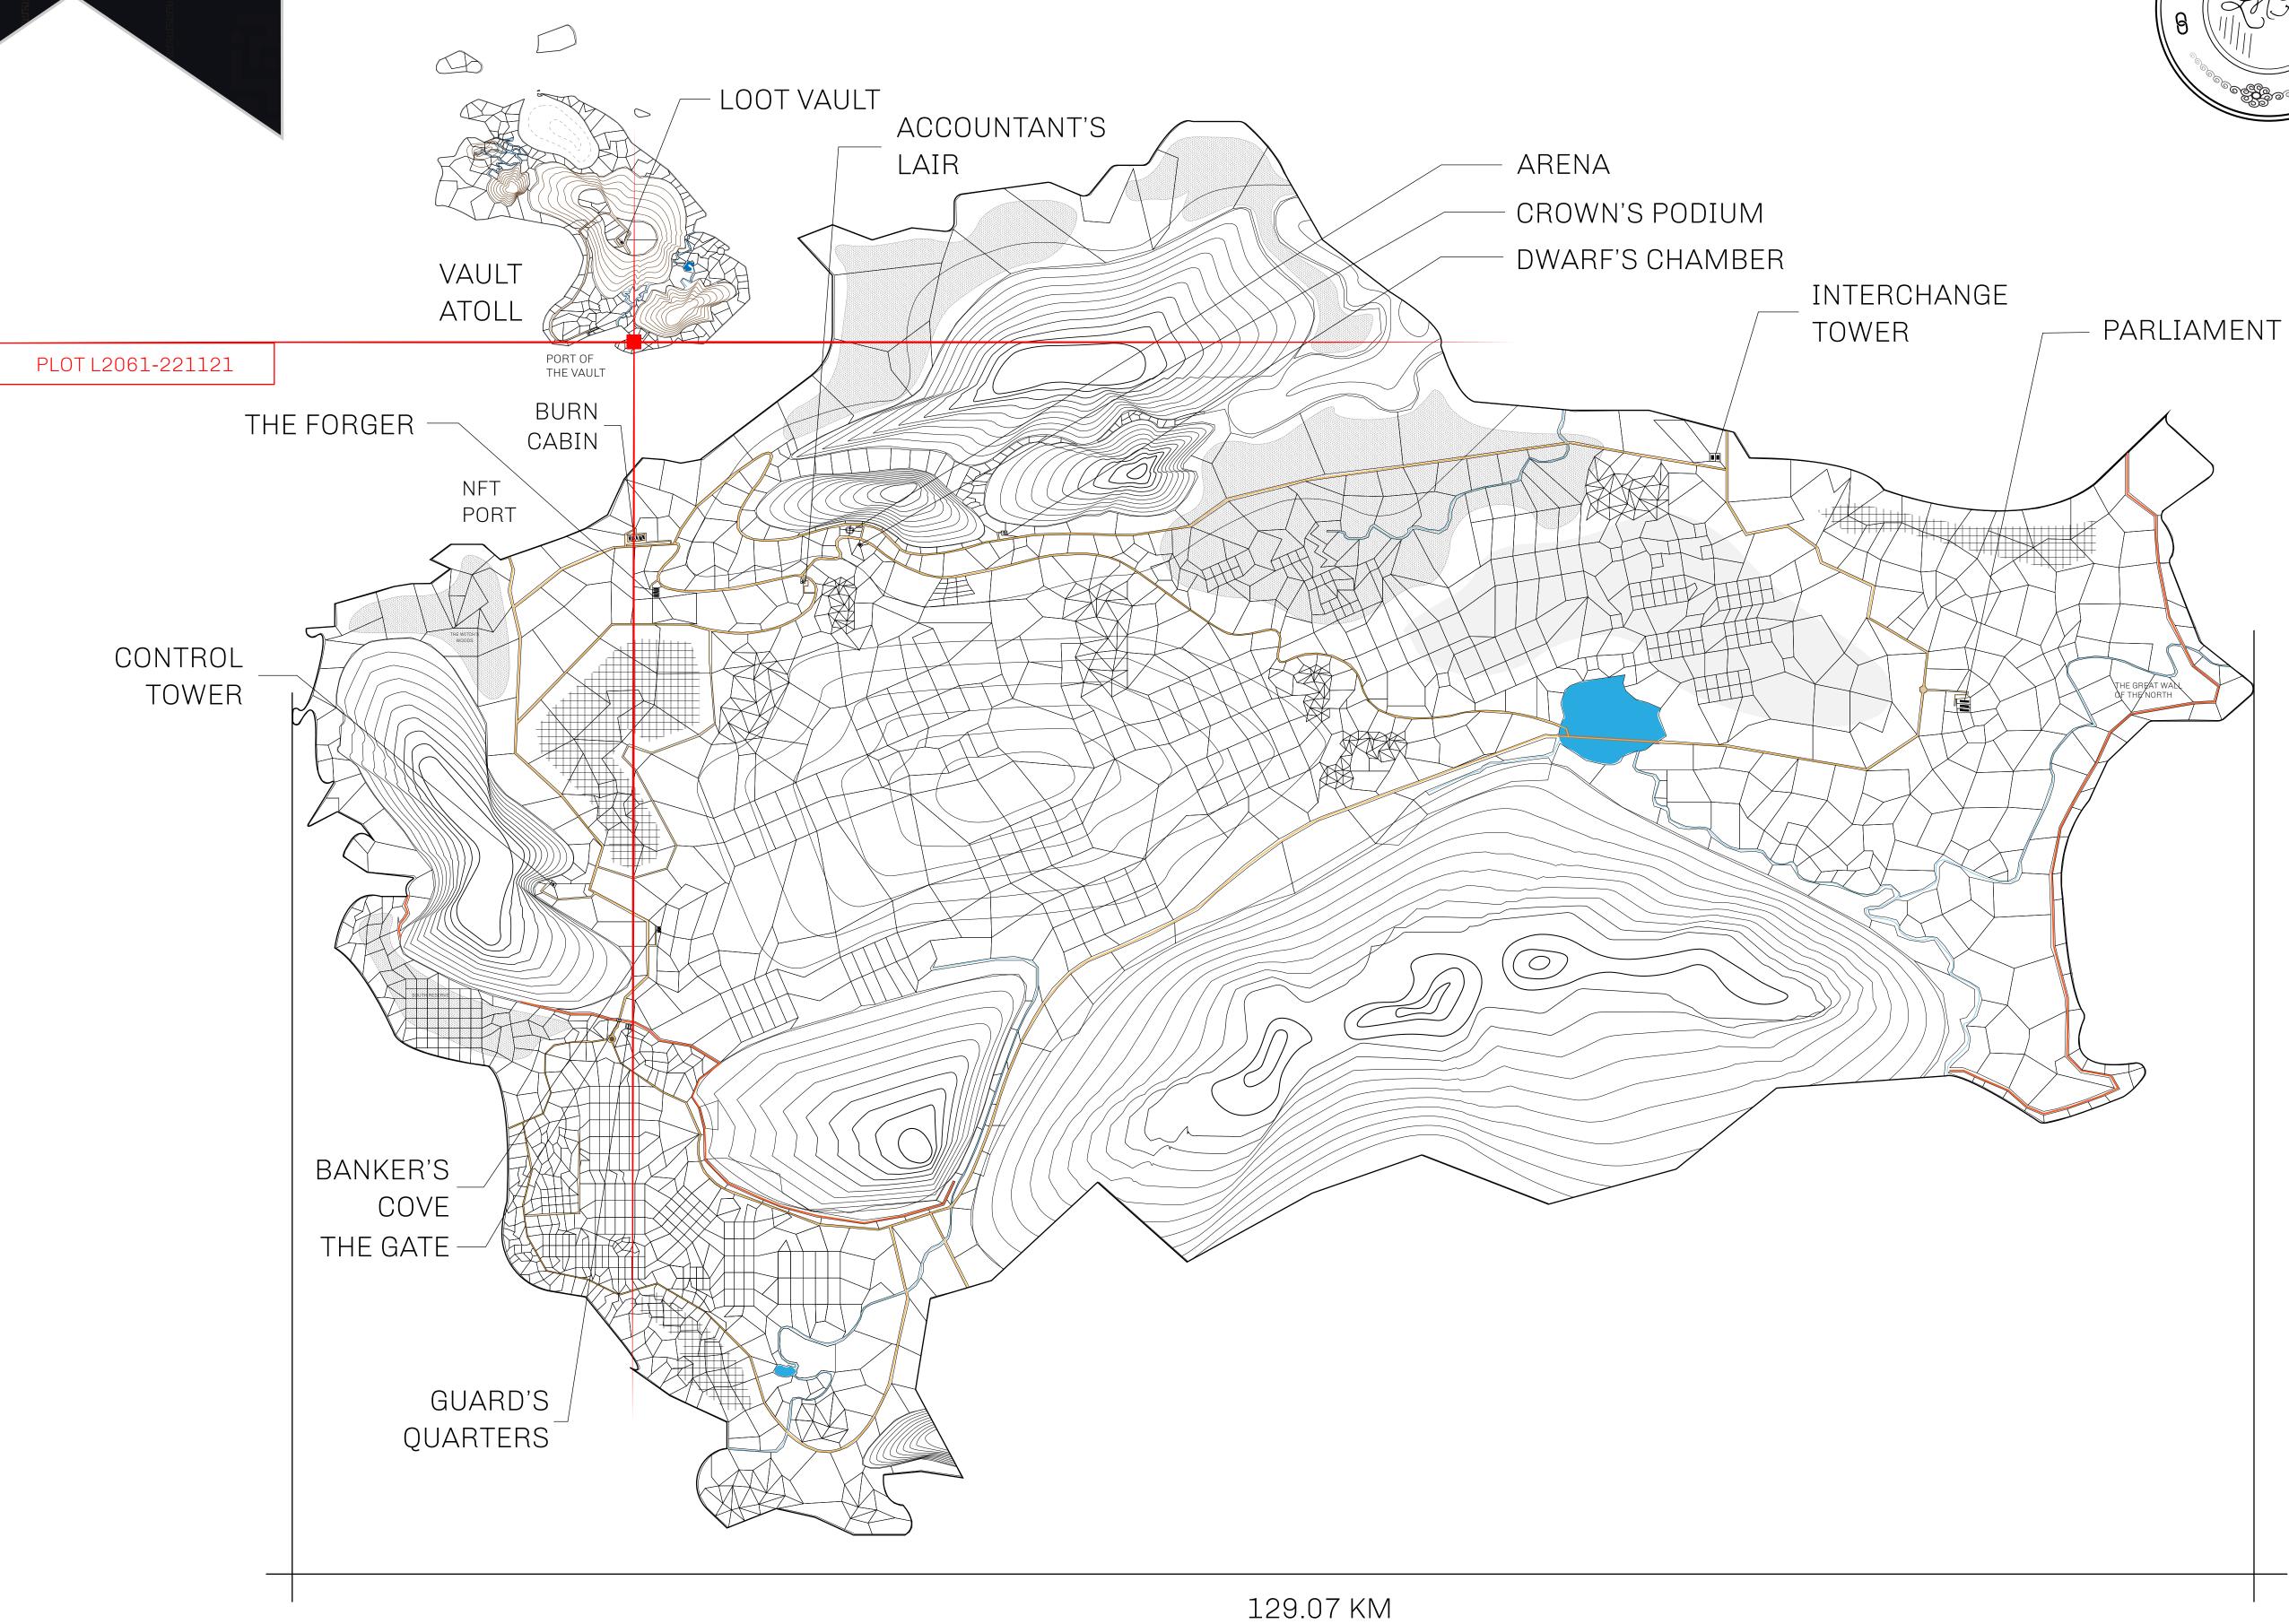

## HER MAJESTY'S GATED WORLD

As an economic and ruling powerhouse, the Great Empire controls the issuance and trade of BUN, LTT, and USDC reward credits. Decisions by its sitting parliamentarians affect Loot NFT World. Following the last war, border controls are tight and only invitees can enter. Each Sunday, all eyes focus on the Arena and the Crown's Podium, where battle-bidding auctions rage. The battle pit is not for the fainthearted and strategy plays a crucial role in winning.

## **GEOGRAPHY**

COASTLINE 462.64 KM (287.47 MILES)

OCEAN, ROYAUME DE SATOSHI, X BY SL & TERRITORIO LTT ST BORDERS

HIGHEST POINT MOUNT ARES +8120 M

LOWEST POINT NFT PORT 0 M

PLOTS 2284 SCALE 1:50000

## H.M. LNFT Land Registry

L2061-221121

TITLE NUMBER

ADMINISTRATIVE AREA

THE GREAT EMPIRE

ISSUED 22 November 2021

SCALE 1/50000

OWNER ENTITLEMENT