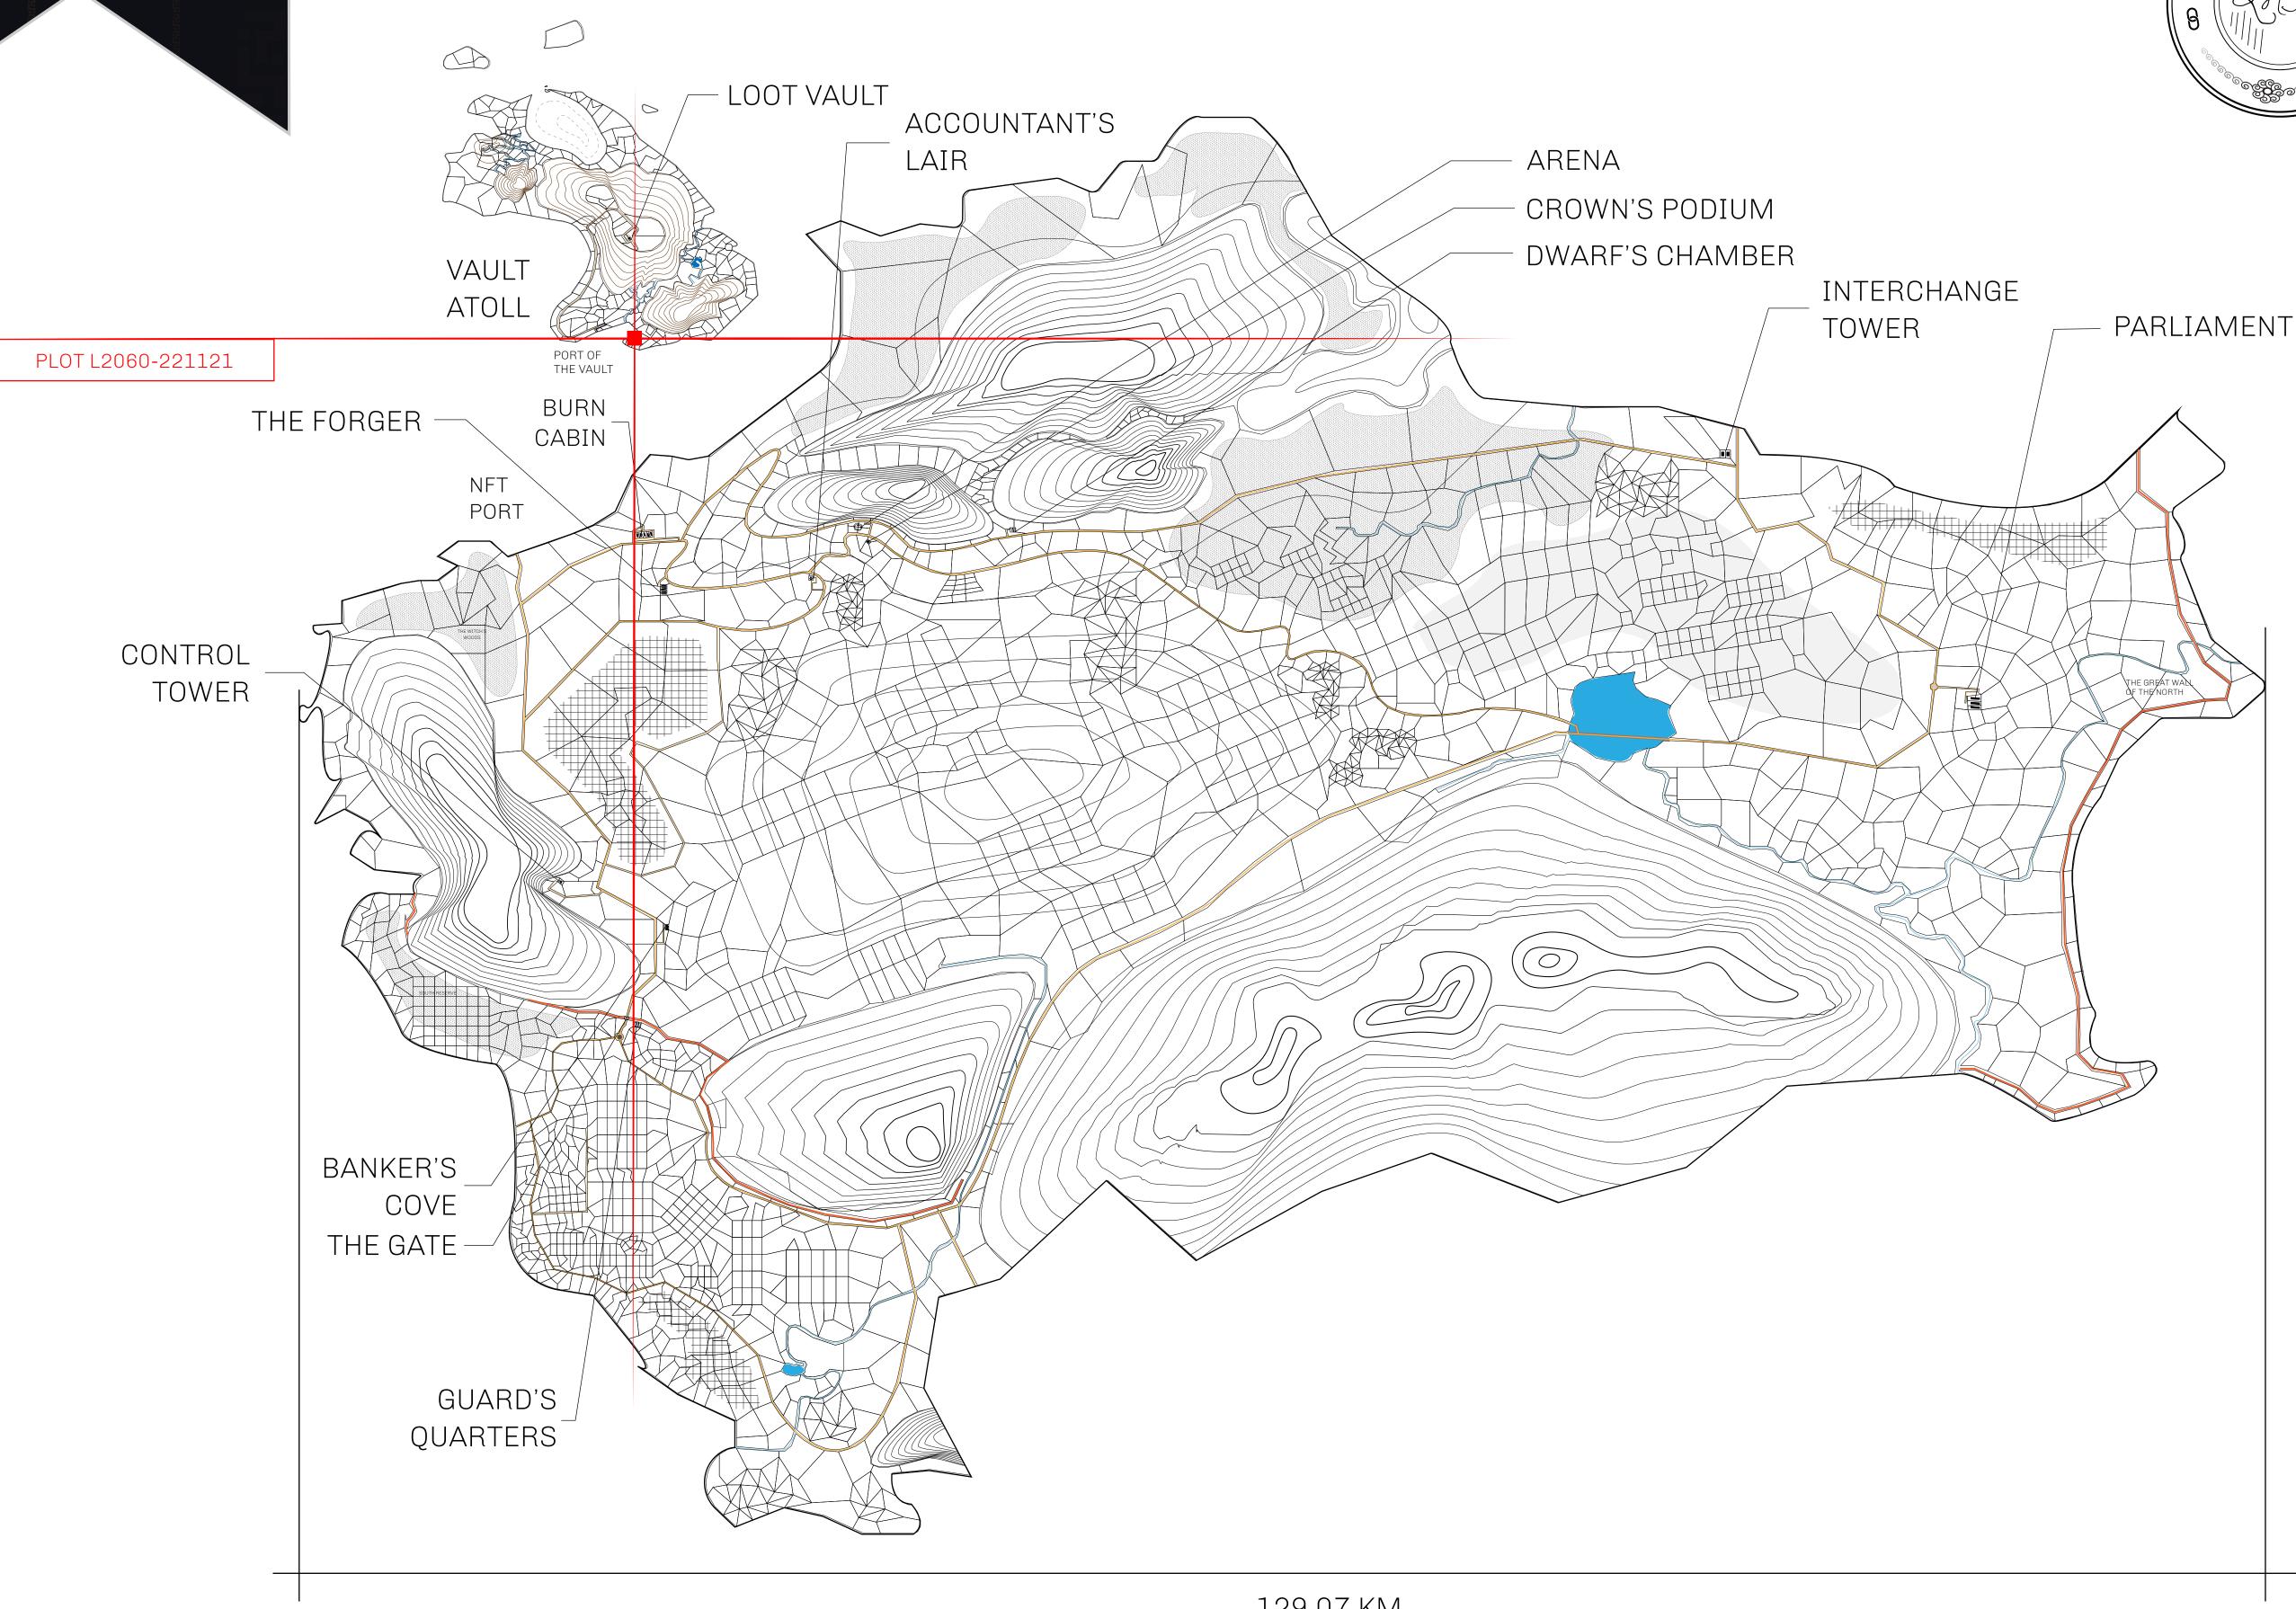

## **GEOGRAPHY**

COASTLINE 462.64 KM (287.47 MILES)

OCEAN, ROYAUME DE SATOSHI, X BY SL & TERRITORIO LTT ST BORDERS

HIGHEST POINT MOUNT ARES +8120 M

LOWEST POINT NFT PORT 0 M

PLOTS 2284 SCALE 1:50000

## H.M. LNFT Land Registry

L2060-221121

TITLE NUMBER

ADMINISTRATIVE AREA

THE GREAT EMPIRE

ISSUED 22 November 2021

SCALE 1/50000

OWNER ENTITLEMENT