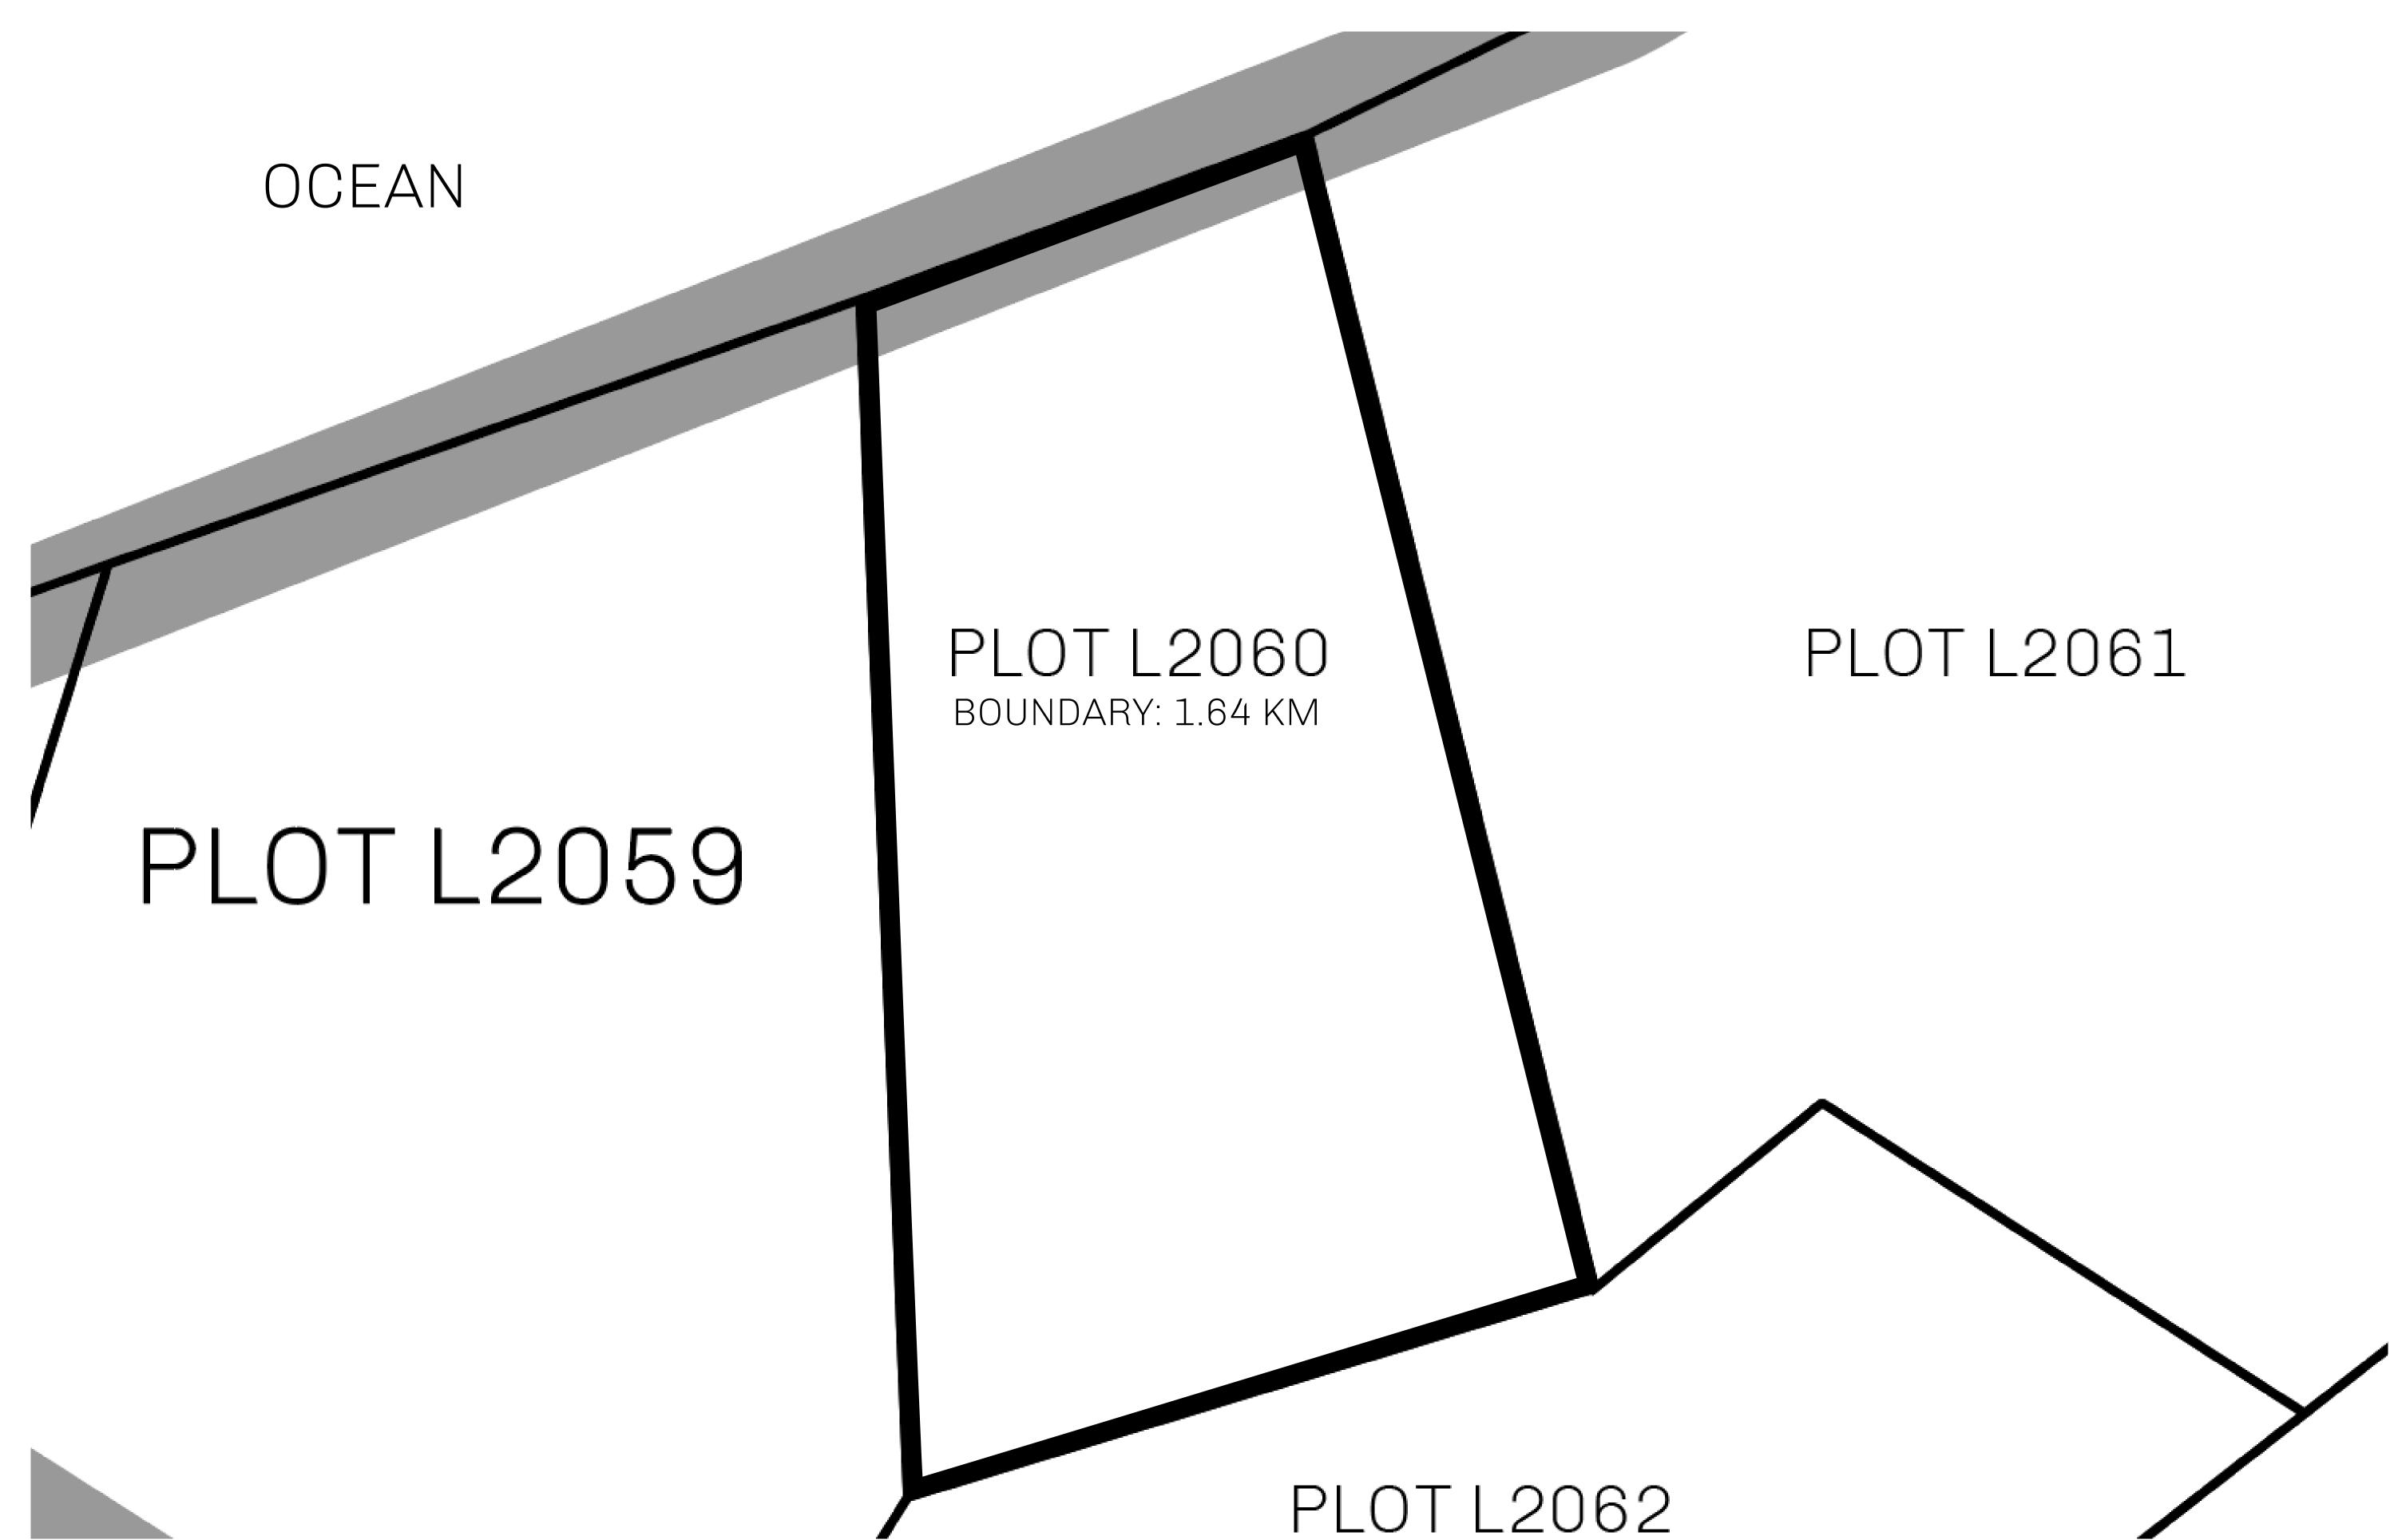

## H.M. LNFT Land Registry

L2060-221121

TITLE NUMBER

ADMINISTRATIVE AREA

THE GREAT EMPIRE

ISSUED 22 November 2021

SCALE 1/50000

OWNER ENTITLEMENT