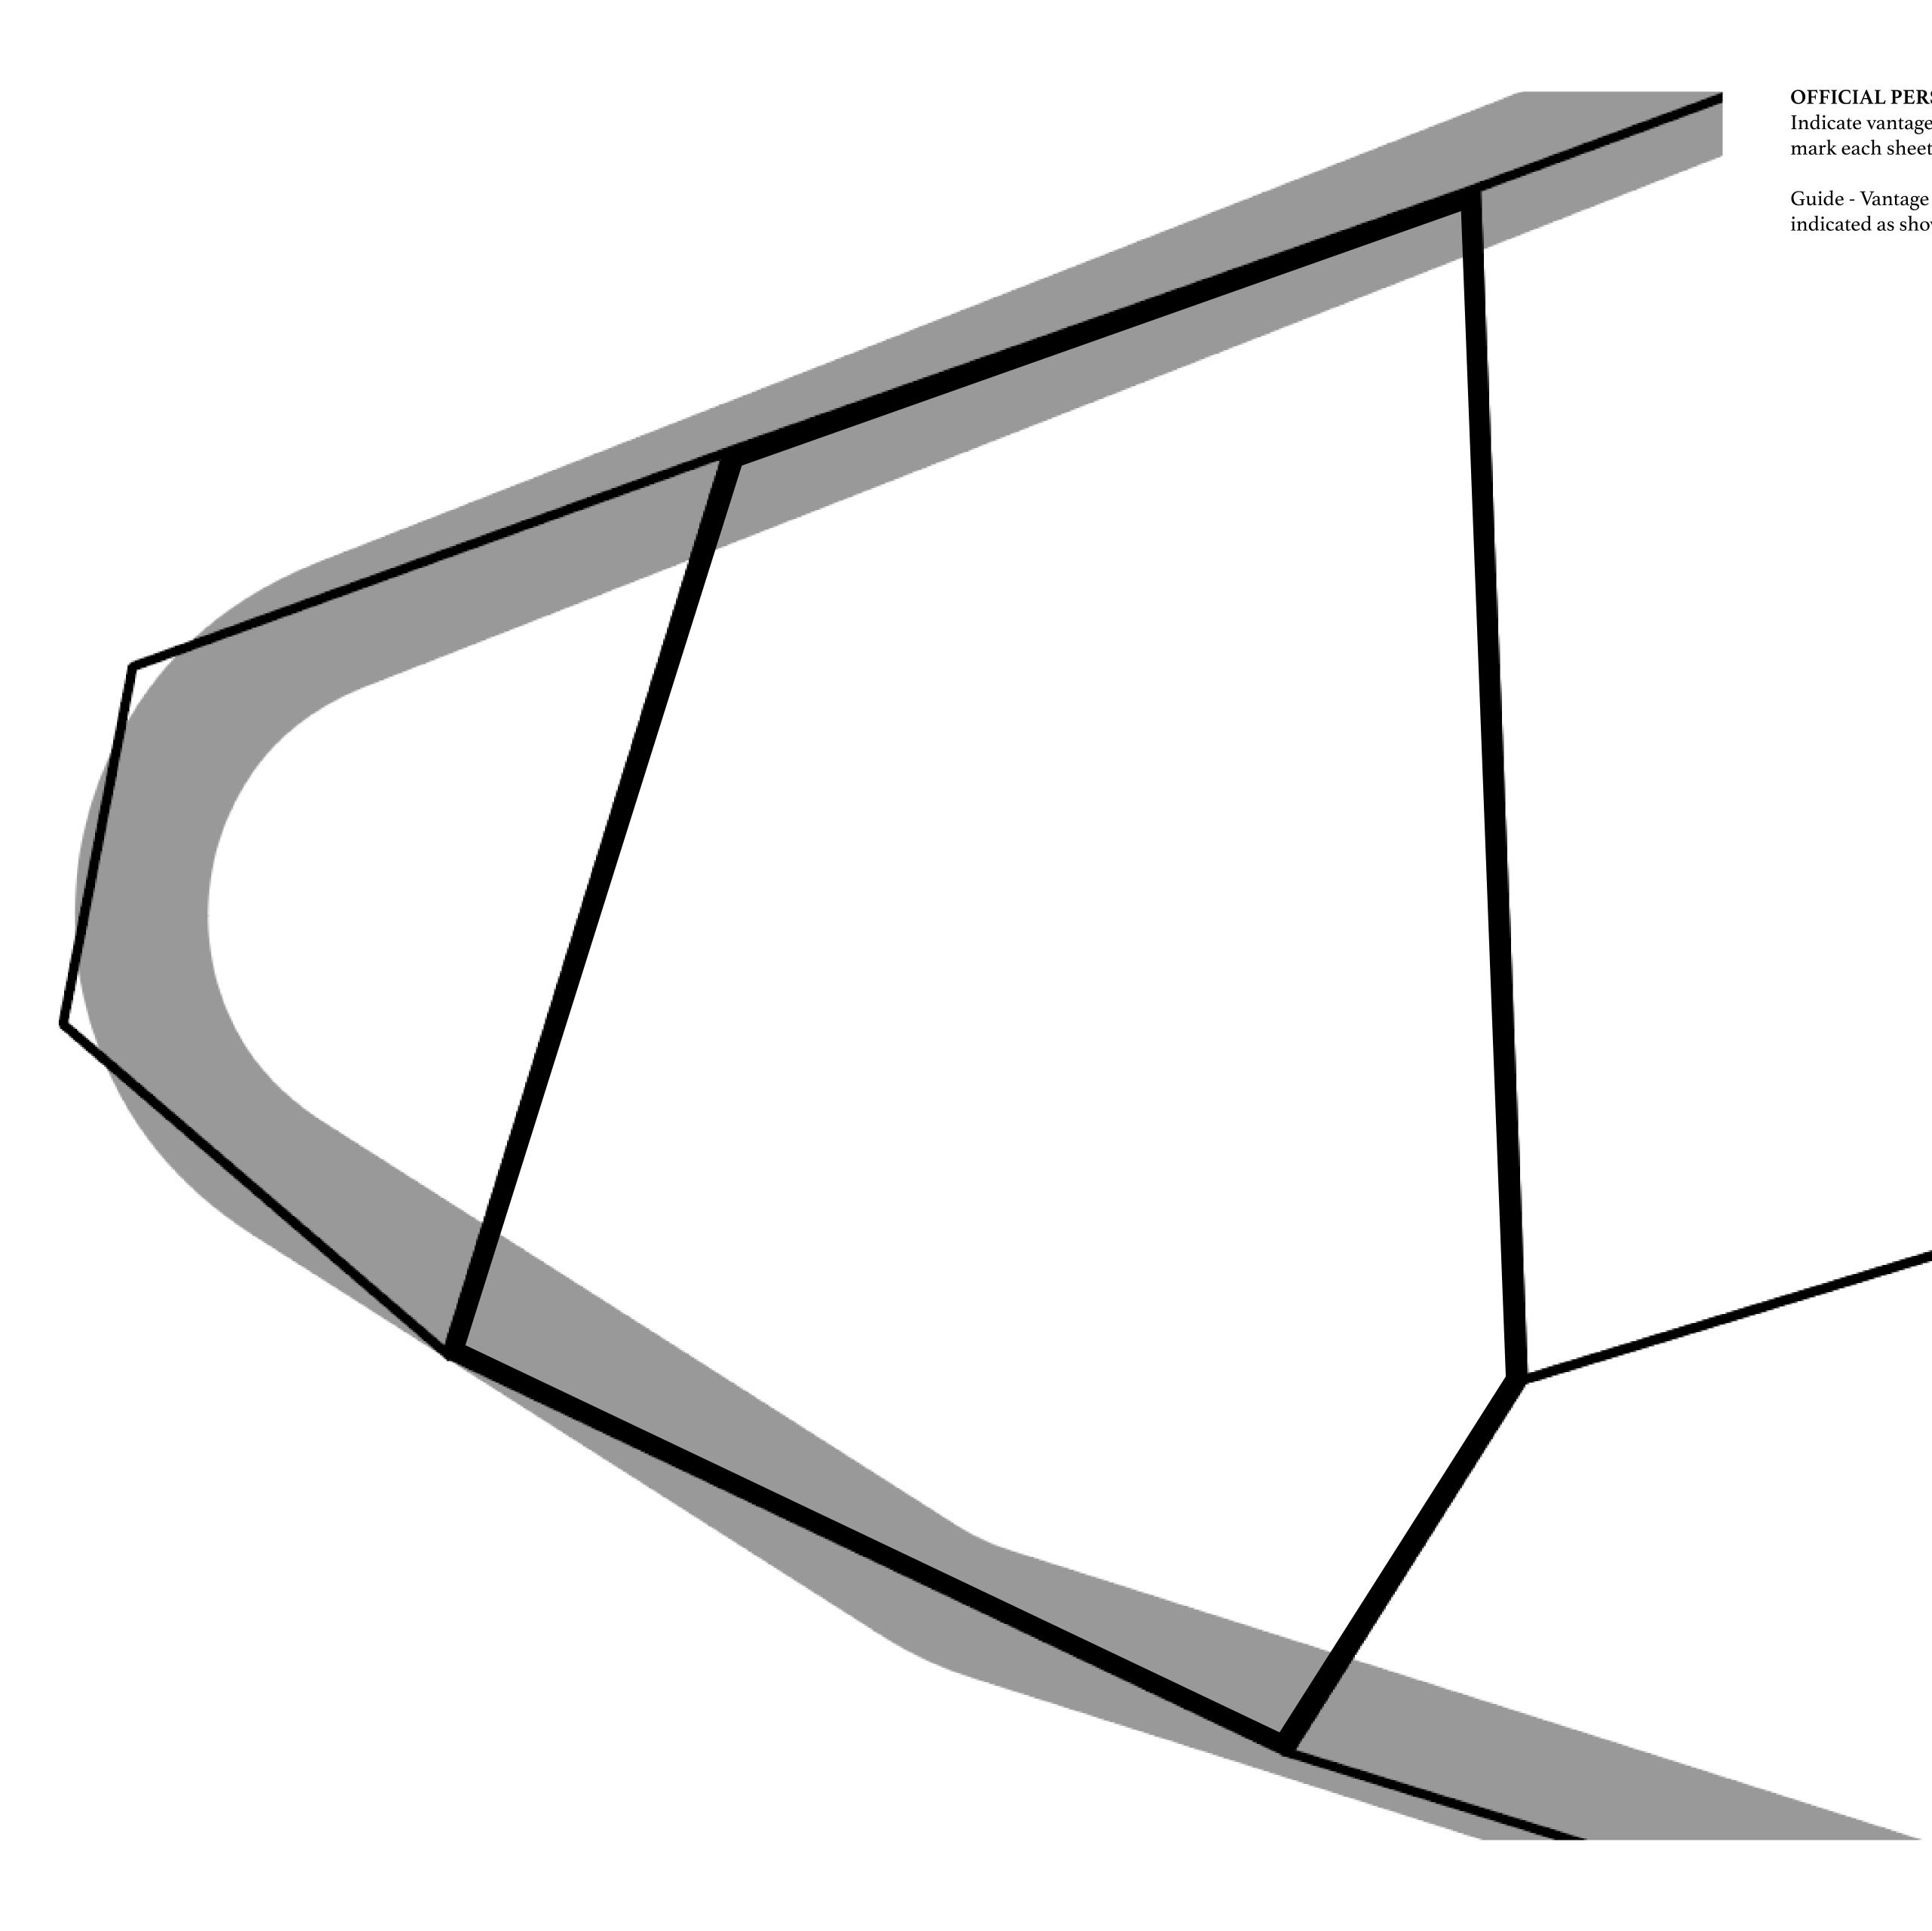

### PLOT L2062

OFFICIAL PERSPECTIVE SHEET FOR FILING

Indicate vantage point for each drawing. Copy and mark each sheet required prior to filing.

Guide - Vantage point should be indicated as shown in the diagram: