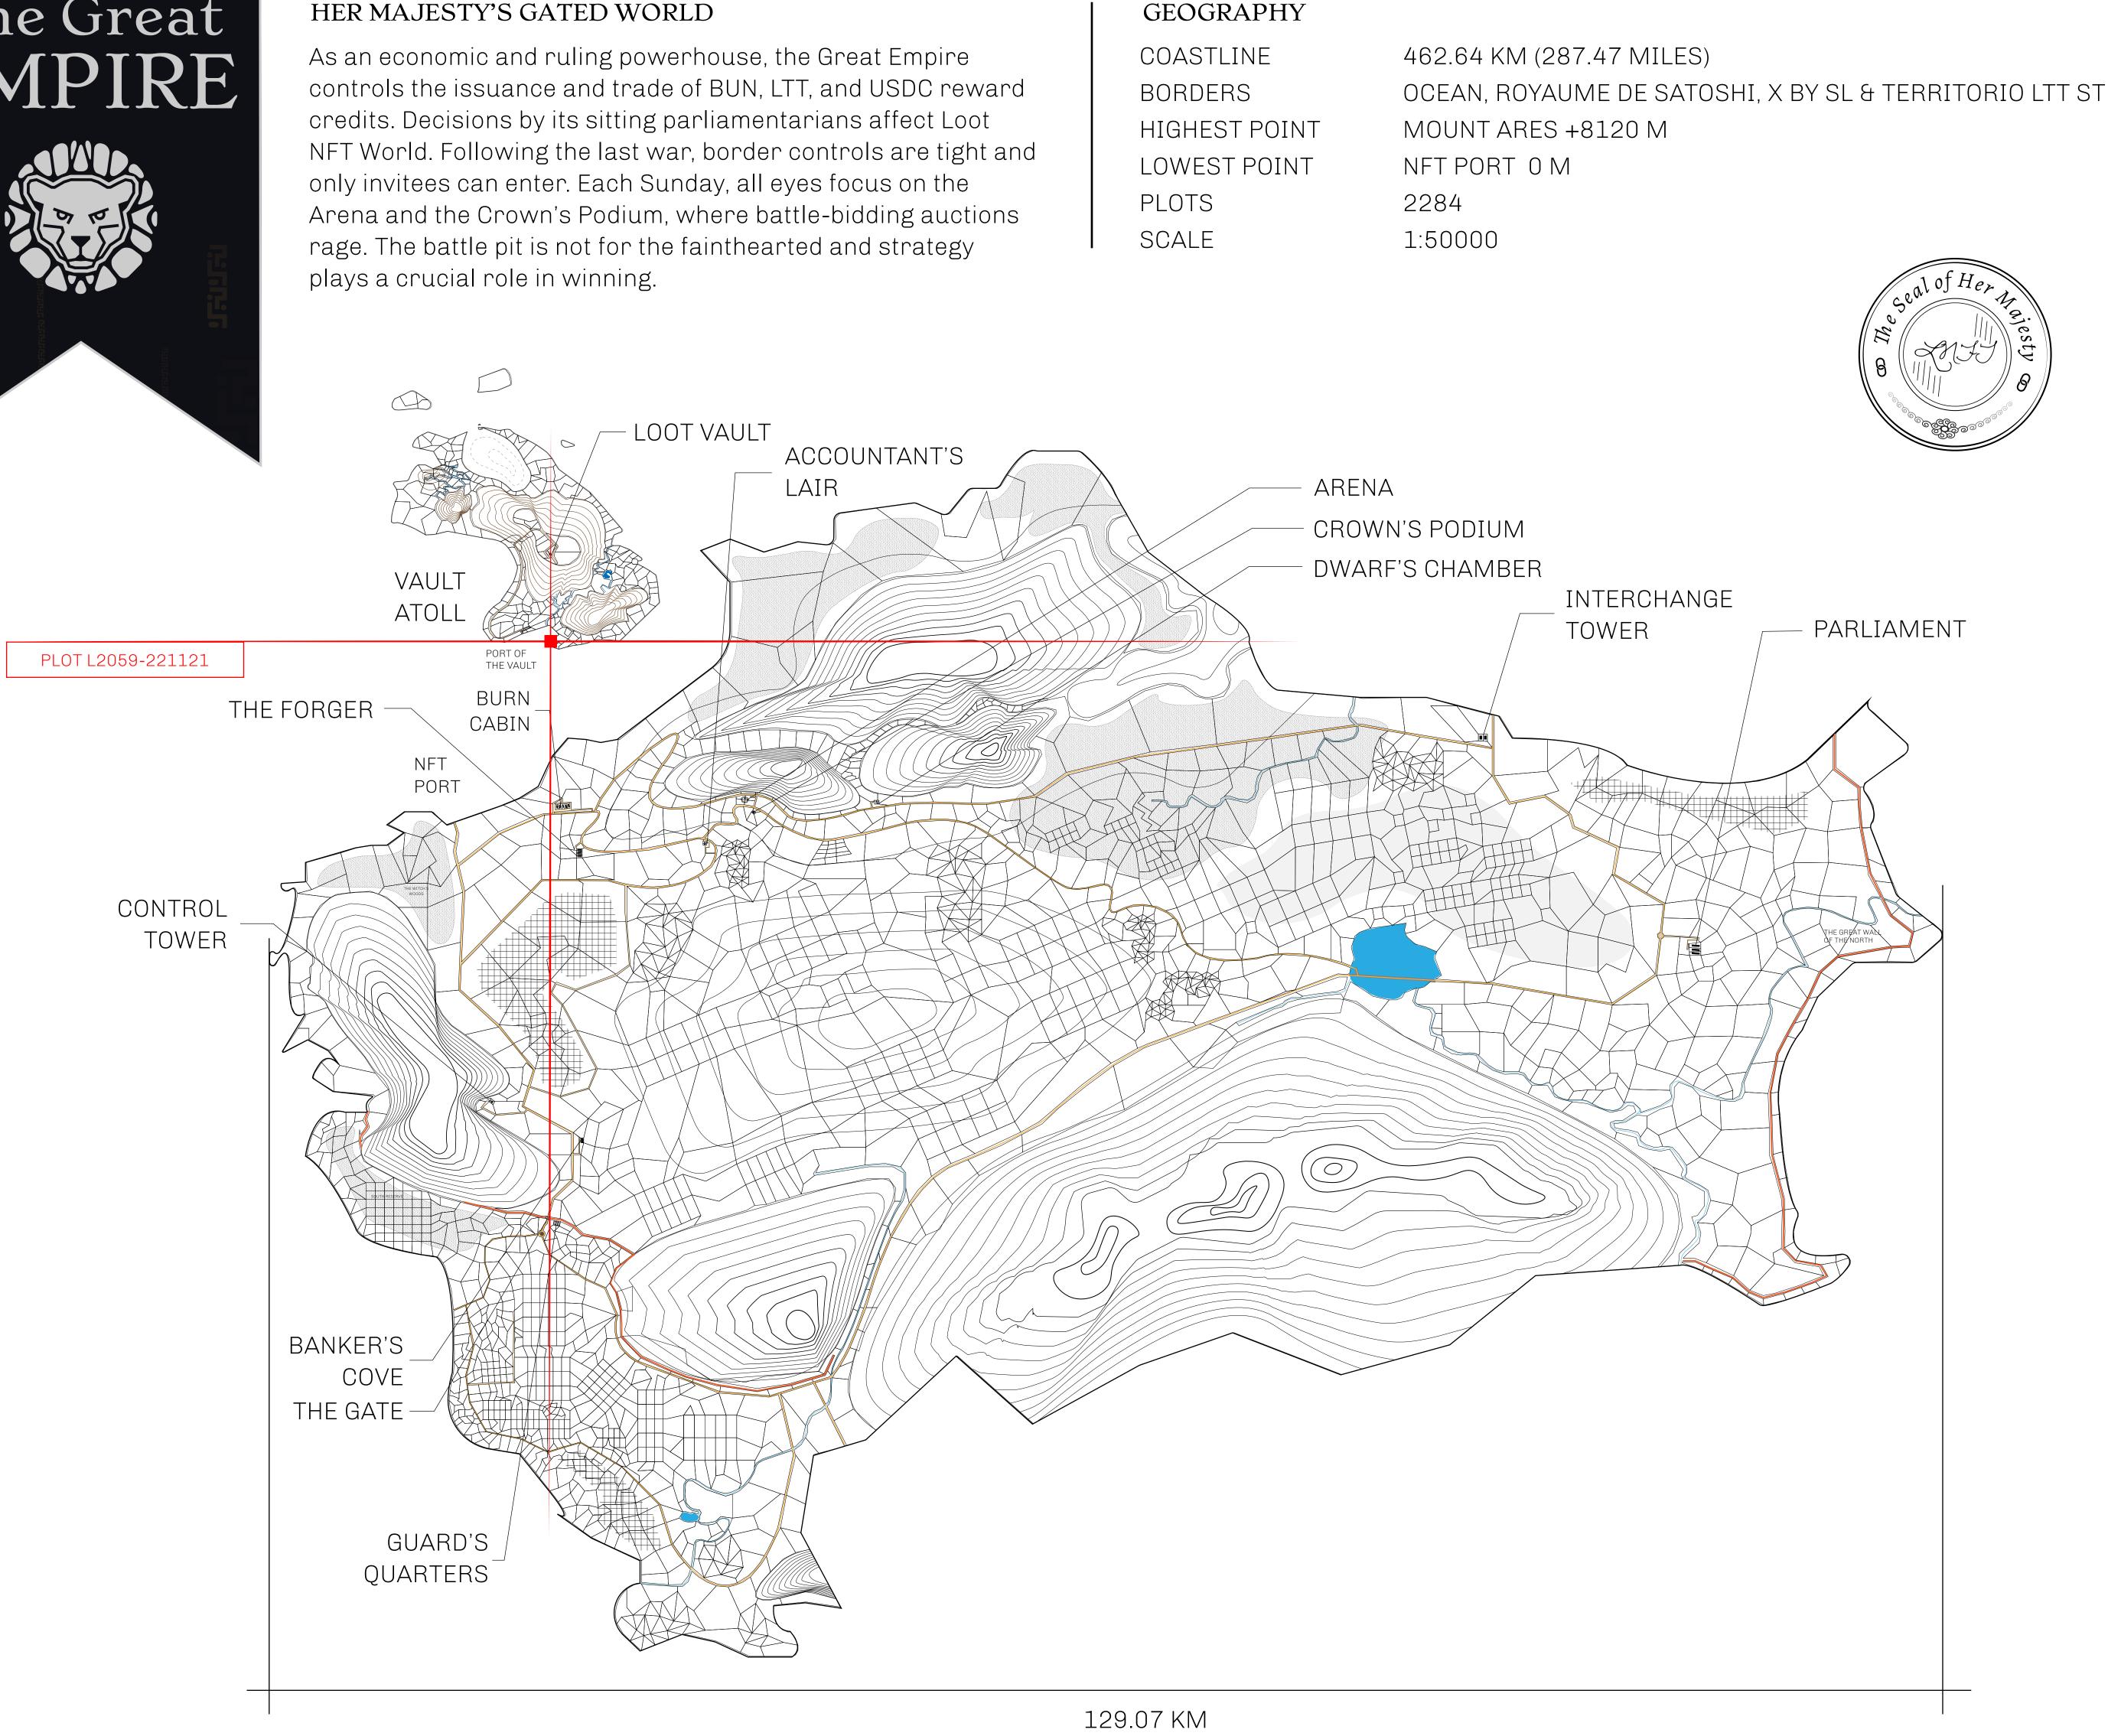

#### HER MAJESTY'S GATED WORLD

#### OCEAN

| l Registry                                                                                                                | TITLE NUMBER |                  |     |               |
|---------------------------------------------------------------------------------------------------------------------------|--------------|------------------|-----|---------------|
|                                                                                                                           | L2059-221121 |                  |     |               |
| THE GREAT EMPIRE                                                                                                          | ISSUED       | 22 November 2021 | Jo. | SCALE 1/50000 |
| Type W-GE: Share of 0.3% of all BUN sales based on number of NFT Stories minted (rewarded in Credits); Mint 4 NFT Stories |              |                  |     |               |

## PLOT L2059 BOUNDARY: 1.98 KM