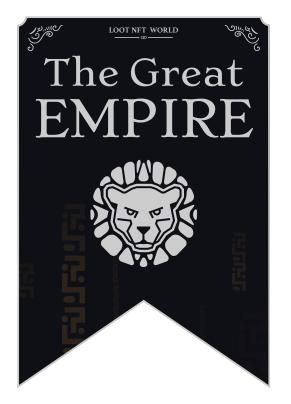

#### OCEAN

| l Registry                                                                                                                | TITLE NUMBER |                  |     |               |
|---------------------------------------------------------------------------------------------------------------------------|--------------|------------------|-----|---------------|
|                                                                                                                           | L2059-221121 |                  |     |               |
| THE GREAT EMPIRE                                                                                                          | ISSUED       | 22 November 2021 | Jo. | SCALE 1/50000 |
| Type W-GE: Share of 0.3% of all BUN sales based on number of NFT Stories minted (rewarded in Credits); Mint 4 NFT Stories |              |                  |     |               |