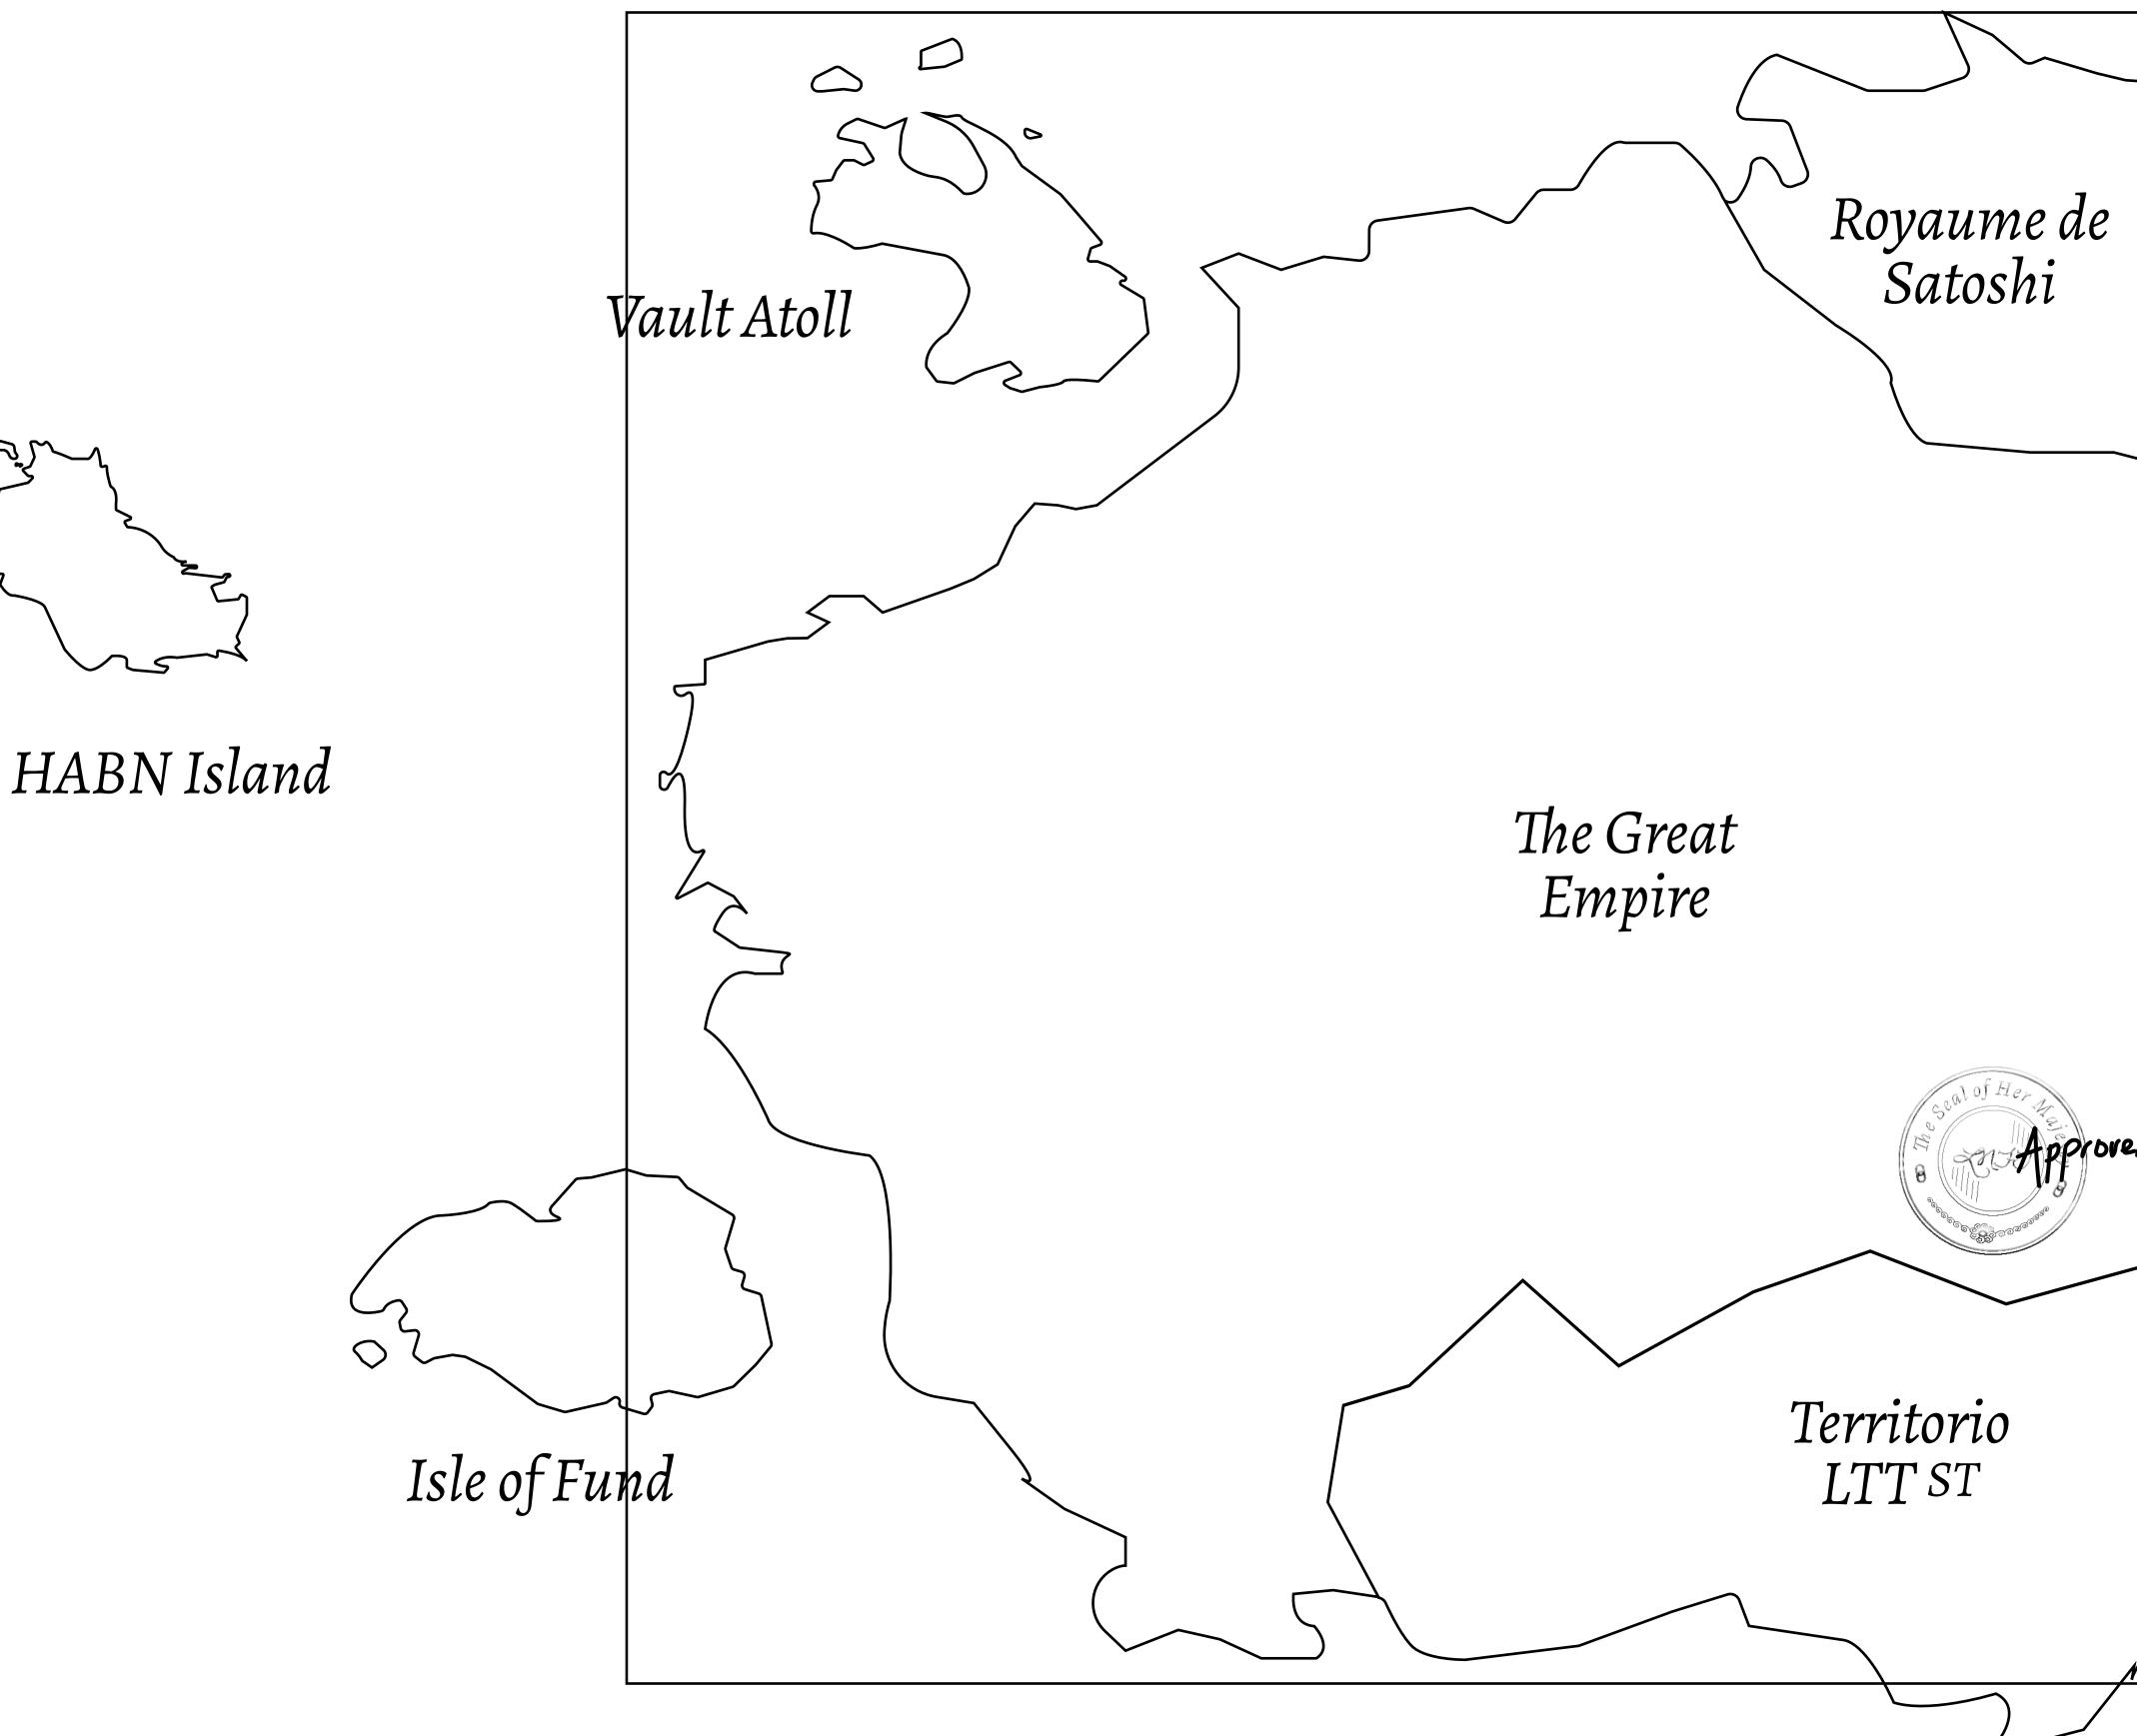

#### OCEAN

| l Registry                                                                                                                | TITLE NUMBER |                  |     |               |
|---------------------------------------------------------------------------------------------------------------------------|--------------|------------------|-----|---------------|
|                                                                                                                           | L2059-221121 |                  |     |               |
| THE GREAT EMPIRE                                                                                                          | ISSUED       | 22 November 2021 | Jo. | SCALE 1/50000 |
| Type W-GE: Share of 0.3% of all BUN sales based on number of NFT Stories minted (rewarded in Credits); Mint 4 NFT Stories |              |                  |     |               |

## PLOT L2059 BOUNDARY: 1.98 KM