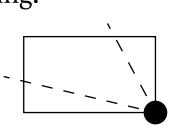

#### OFFICIAL PERSPECTIVE SHEET FOR FILING

Indicate vantage point for each drawing. Copy and mark each sheet required prior to filing.

Guide - Vantage point should be indicated as shown in the diagram: