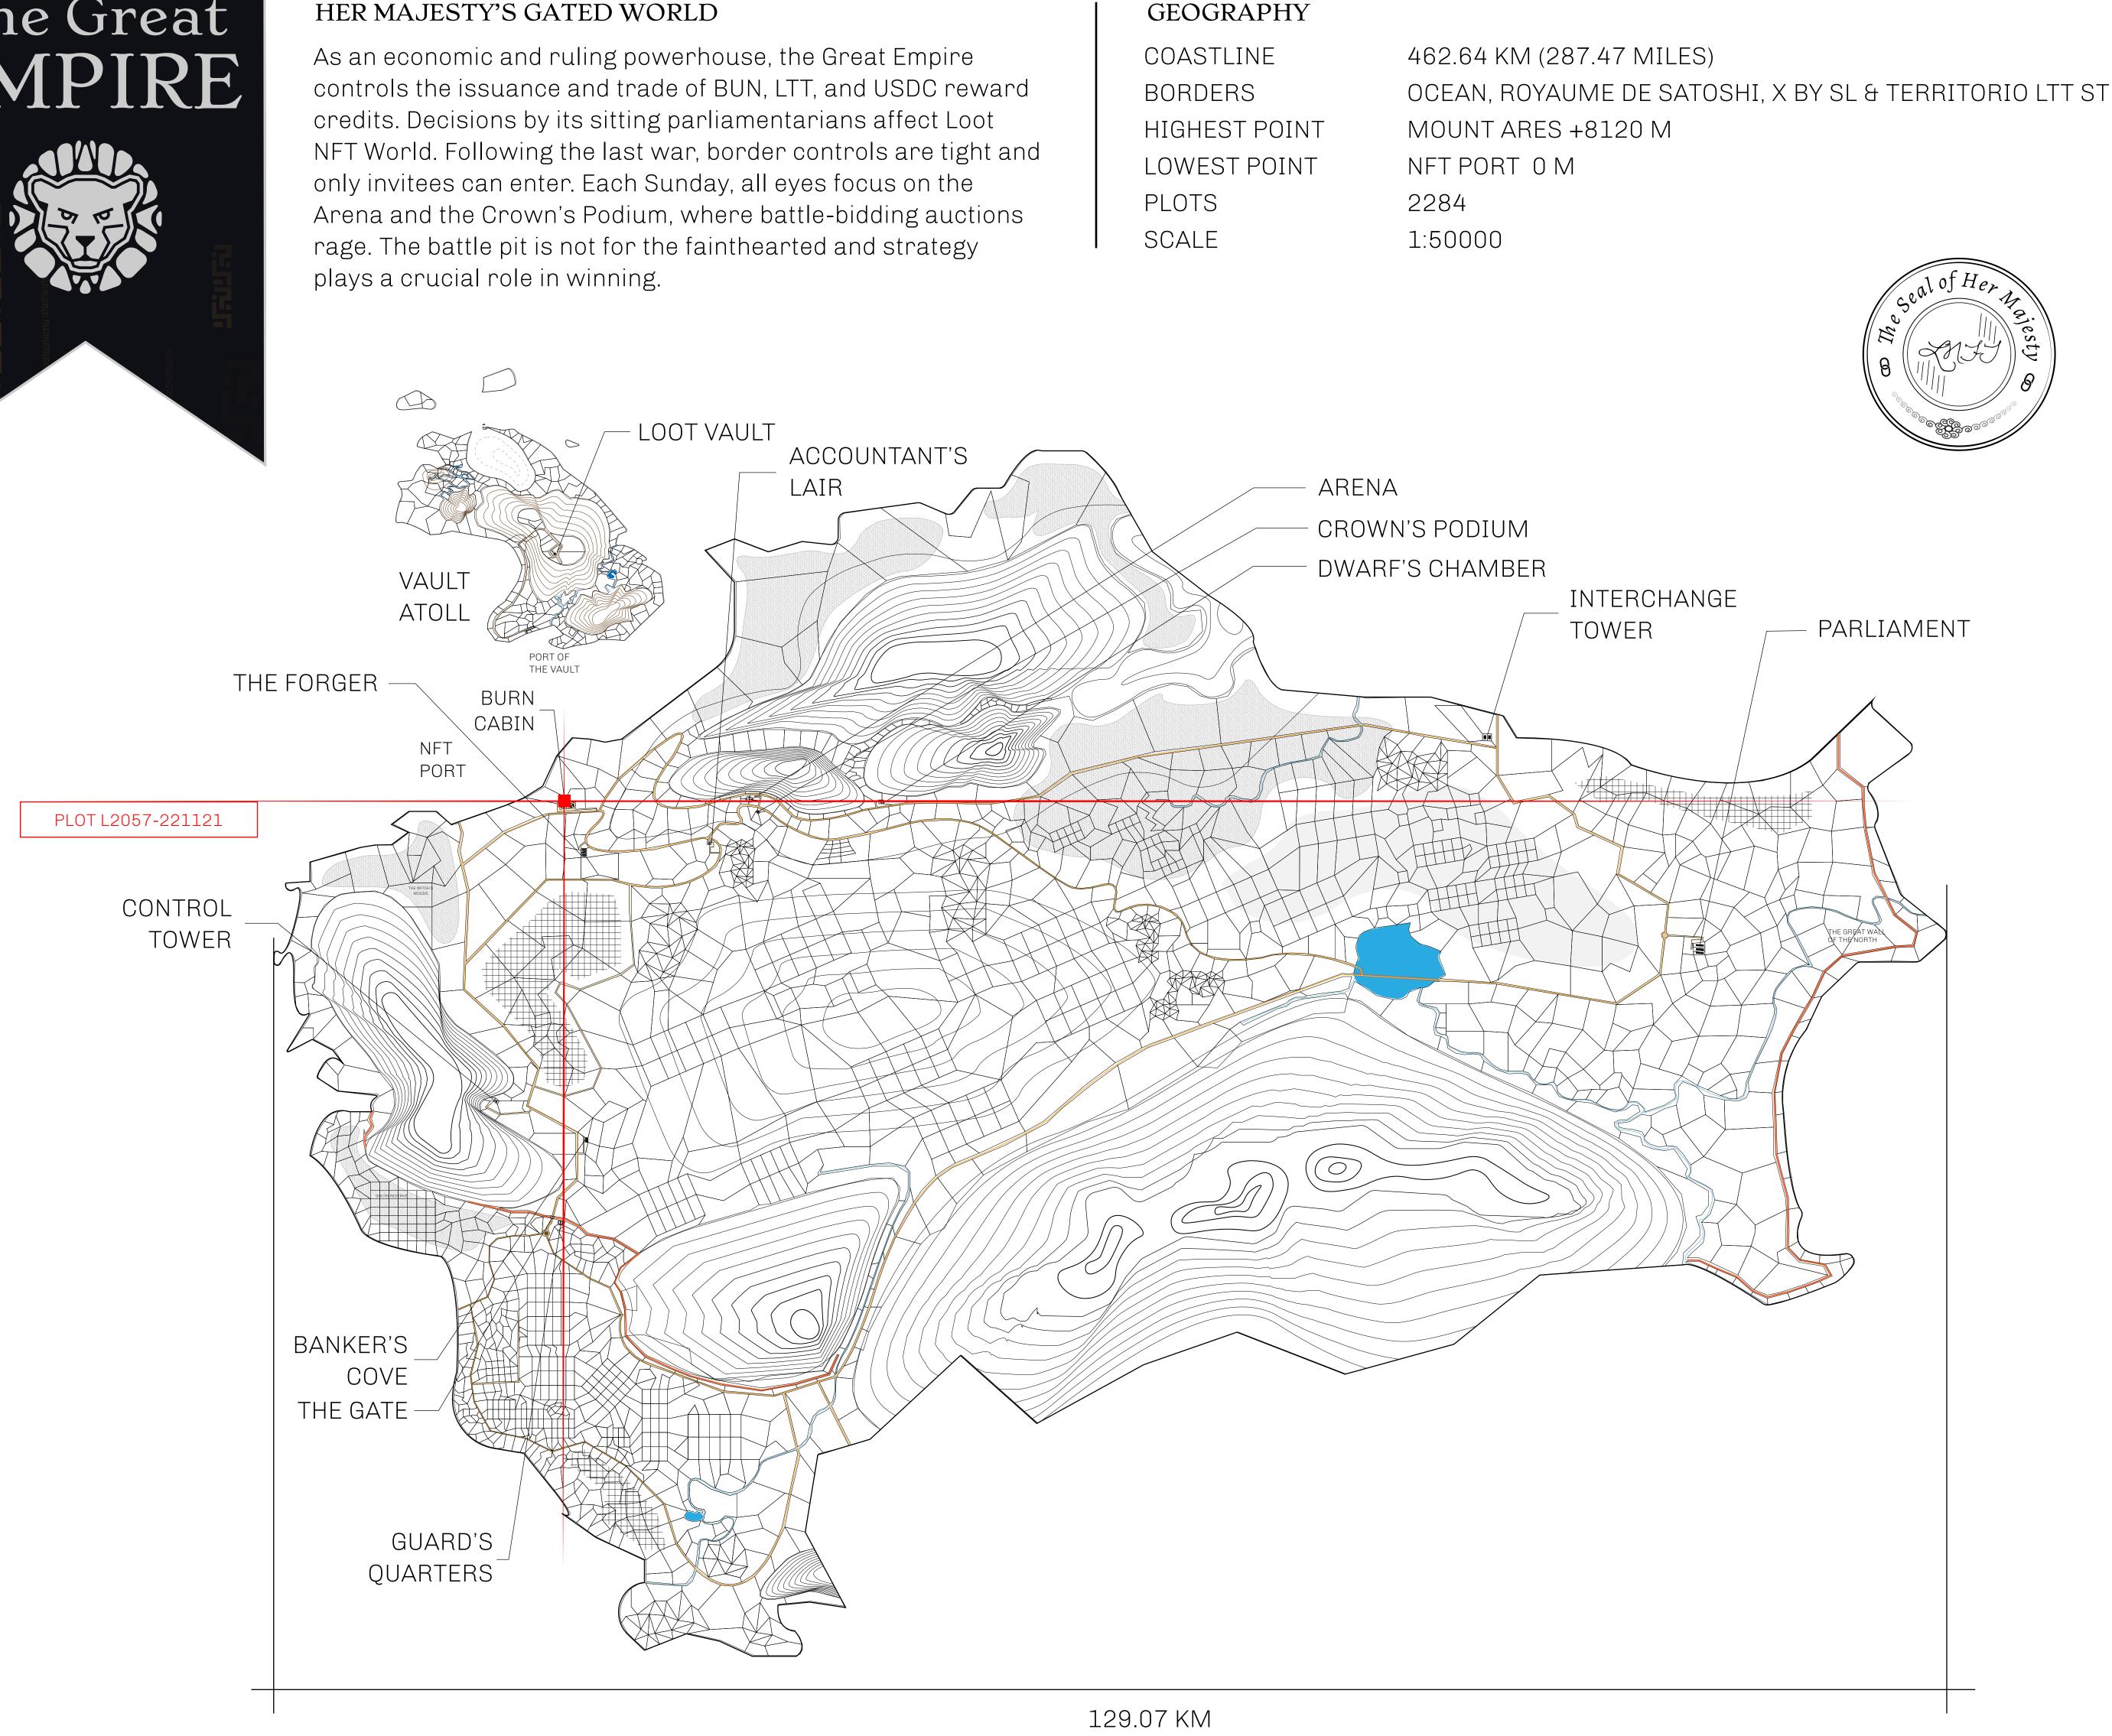

## HER MAJESTY'S GATED WORLD

## H.M. LNFT Land Registry

ADMINISTRATIVE AREA

OWNER ENTITLEMENT

THE GREAT

Type W-GE: S (rewarded in C

|                                 | TITLE NUMBER<br>L2057-221121 |                              |              |                          |            |
|---------------------------------|------------------------------|------------------------------|--------------|--------------------------|------------|
| Y                               |                              |                              |              |                          |            |
| <b>EMPIRE</b>                   | ISSUED                       | 22 November 2021             | Jo.J.        | SCALE 1/50               | <b>DOC</b> |
| Share of 0.3%<br>Credits); Mint |                              | sales based on numbe<br>ries | er of NFT St | tories minted            |            |
|                                 |                              |                              |              |                          |            |
|                                 |                              |                              |              |                          |            |
|                                 |                              |                              |              |                          |            |
|                                 |                              |                              |              |                          |            |
|                                 | BURN CA<br>CCESS F           |                              |              |                          |            |
|                                 |                              |                              |              |                          |            |
|                                 |                              |                              |              |                          |            |
|                                 |                              |                              |              |                          |            |
|                                 |                              |                              |              |                          |            |
|                                 |                              |                              | ЪΟΓ          |                          |            |
|                                 |                              | OT L2                        |              |                          |            |
|                                 | BOU                          | NDARY: 1                     | 49           | <m< td=""><td></td></m<> |            |
|                                 |                              |                              |              |                          |            |
|                                 |                              |                              |              |                          |            |
|                                 |                              |                              | Bſ           | JRN CABIN                |            |
|                                 |                              |                              |              |                          |            |
| 0031                            |                              |                              |              |                          |            |
|                                 |                              |                              |              |                          |            |