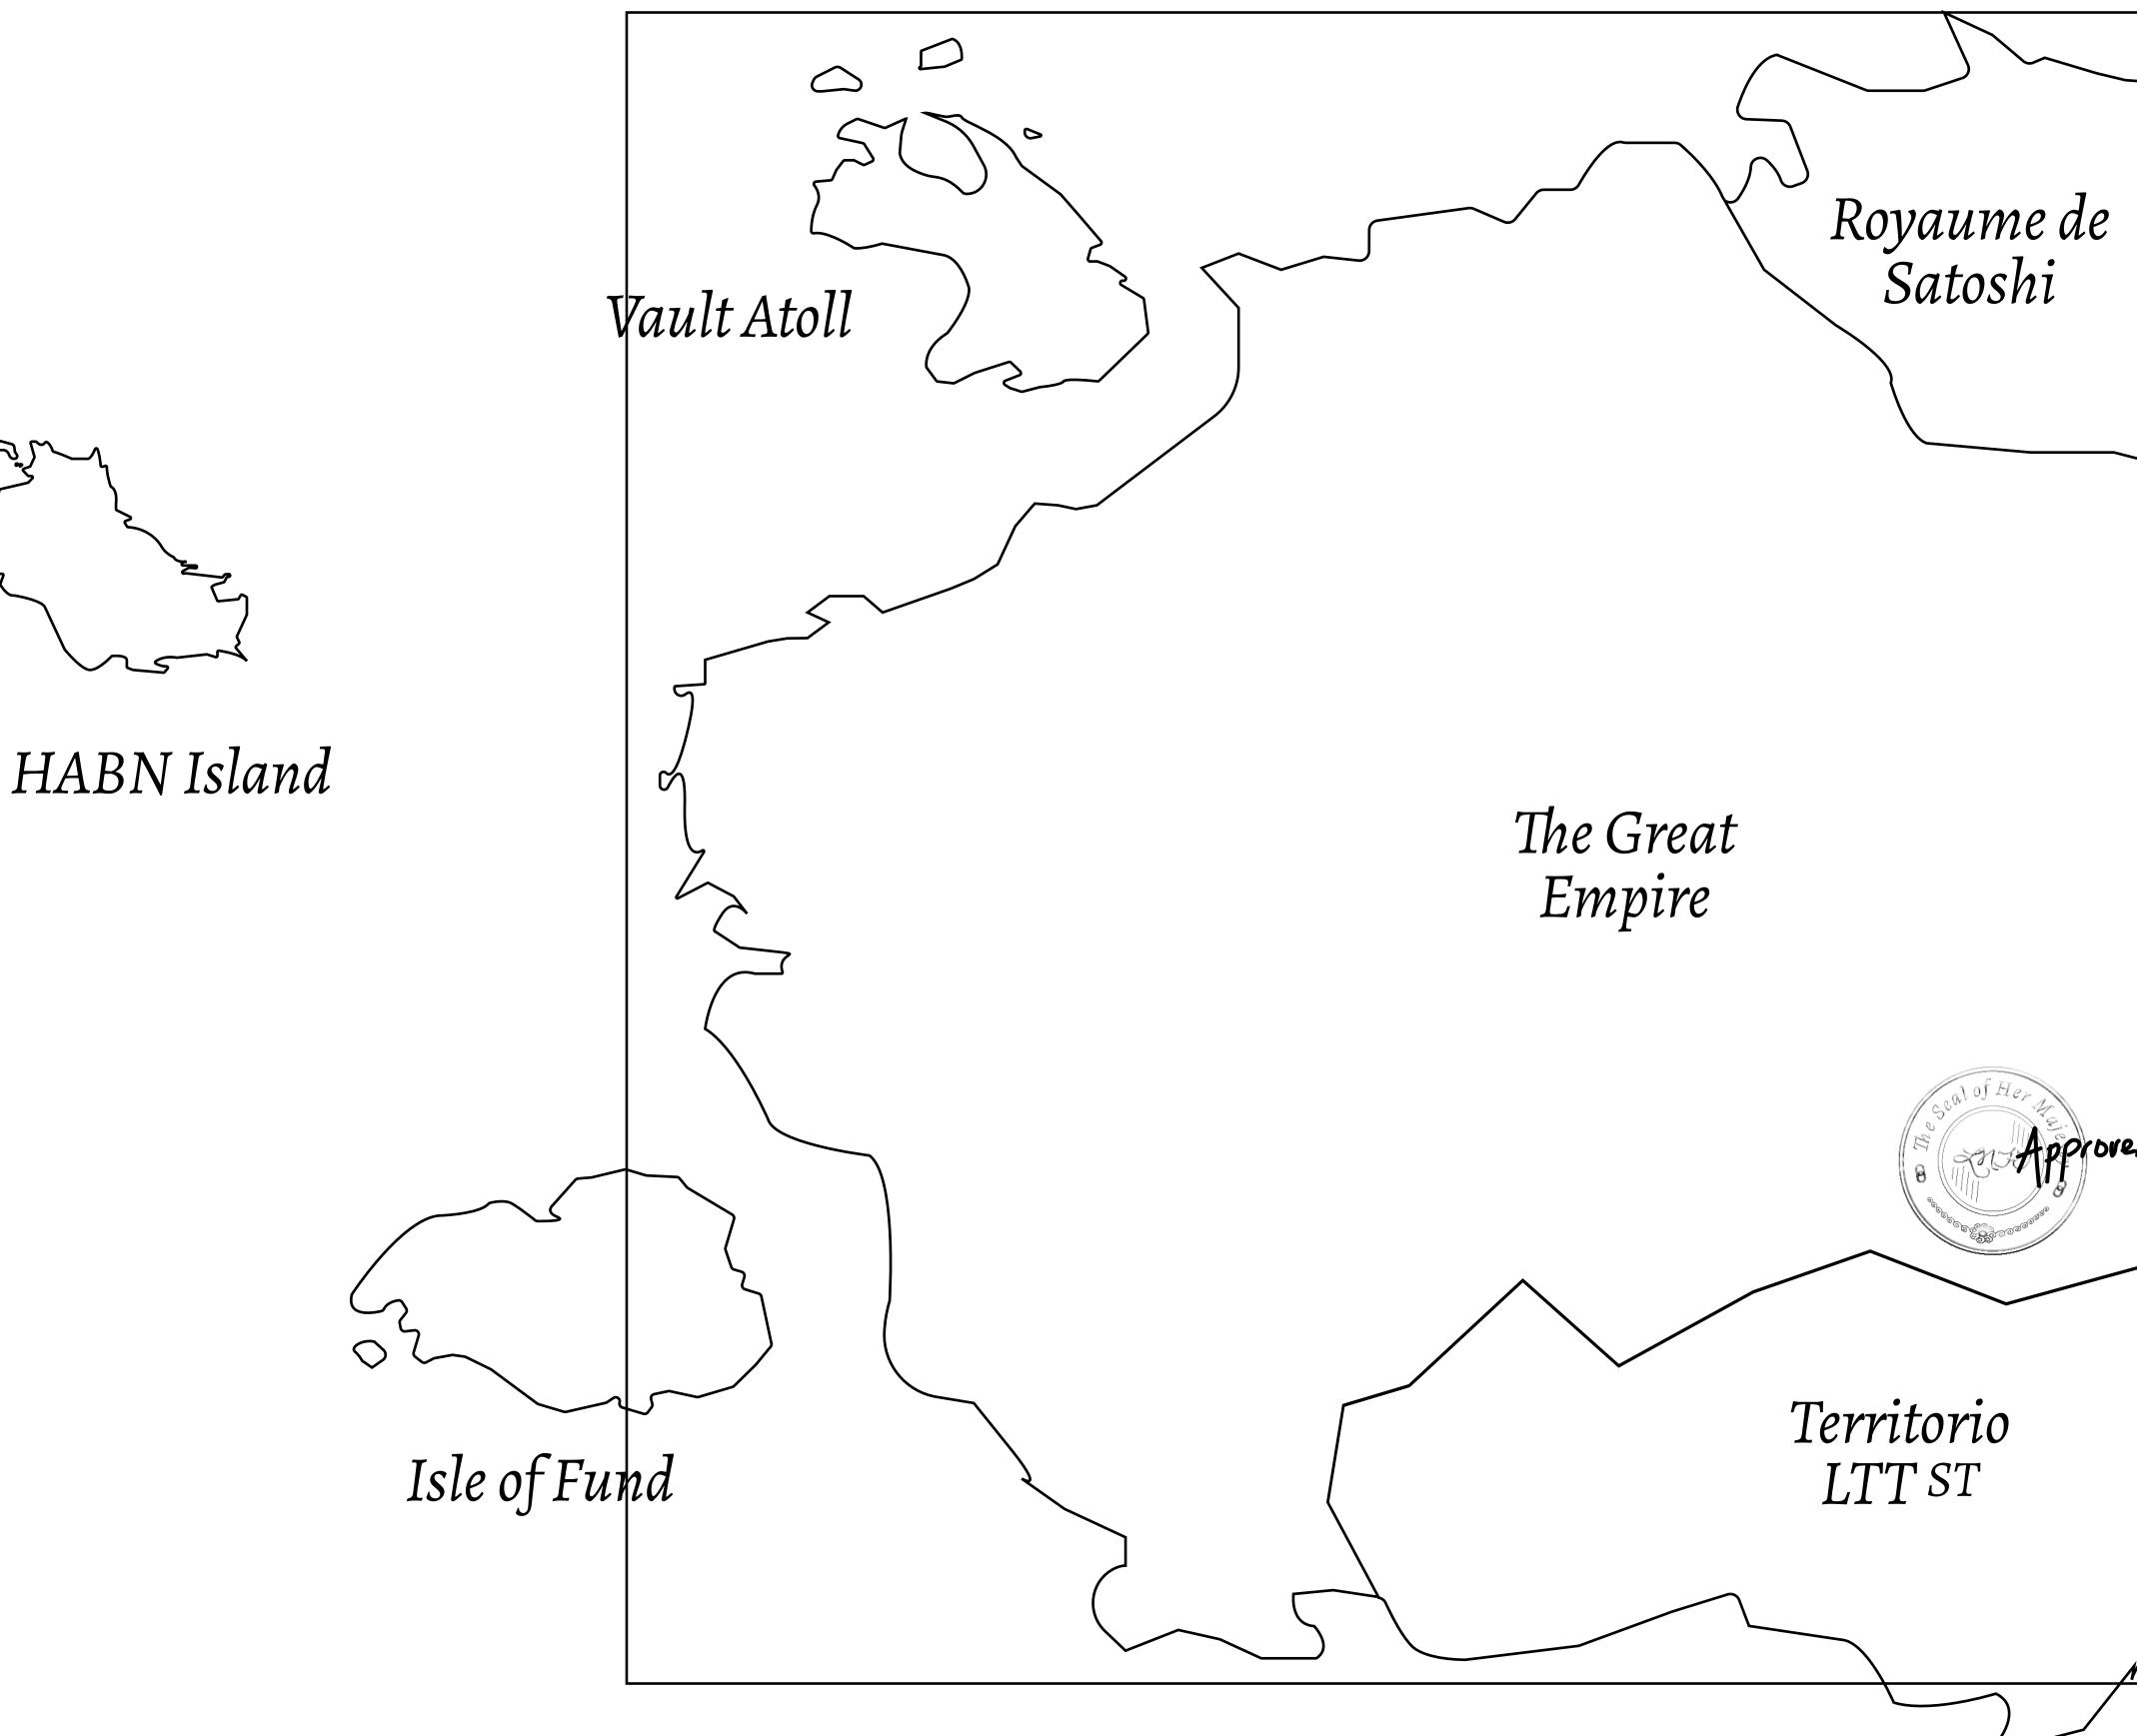

## H.M. LNFT Land Registry

ADMINISTRATIVE AREA

OWNER ENTITLEMENT

THE GREAT

Type W-GE: S (rewarded in C

|                                 | TITLE NUMBER<br>L2057-221121 |                              |              |                          |            |
|---------------------------------|------------------------------|------------------------------|--------------|--------------------------|------------|
| Y                               |                              |                              |              |                          |            |
| <b>EMPIRE</b>                   | ISSUED                       | 22 November 2021             | Jo.J.        | SCALE 1/50               | <b>DOC</b> |
| Share of 0.3%<br>Credits); Mint |                              | sales based on numbe<br>ries | er of NFT St | tories minted            |            |
|                                 |                              |                              |              |                          |            |
|                                 |                              |                              |              |                          |            |
|                                 |                              |                              |              |                          |            |
|                                 |                              |                              |              |                          |            |
|                                 | BURN CA<br>CCESS F           |                              |              |                          |            |
|                                 |                              |                              |              |                          |            |
|                                 |                              |                              |              |                          |            |
|                                 |                              |                              |              |                          |            |
|                                 |                              |                              |              |                          |            |
|                                 |                              |                              | ЪΟΓ          |                          |            |
|                                 |                              | OT L2                        |              |                          |            |
|                                 | BOU                          | NDARY: 1                     | 49           | <m< td=""><td></td></m<> |            |
|                                 |                              |                              |              |                          |            |
|                                 |                              |                              |              |                          |            |
|                                 |                              |                              | Bſ           | JRN CABIN                |            |
|                                 |                              |                              |              |                          |            |
| 0031                            |                              |                              |              |                          |            |
|                                 |                              |                              |              |                          |            |