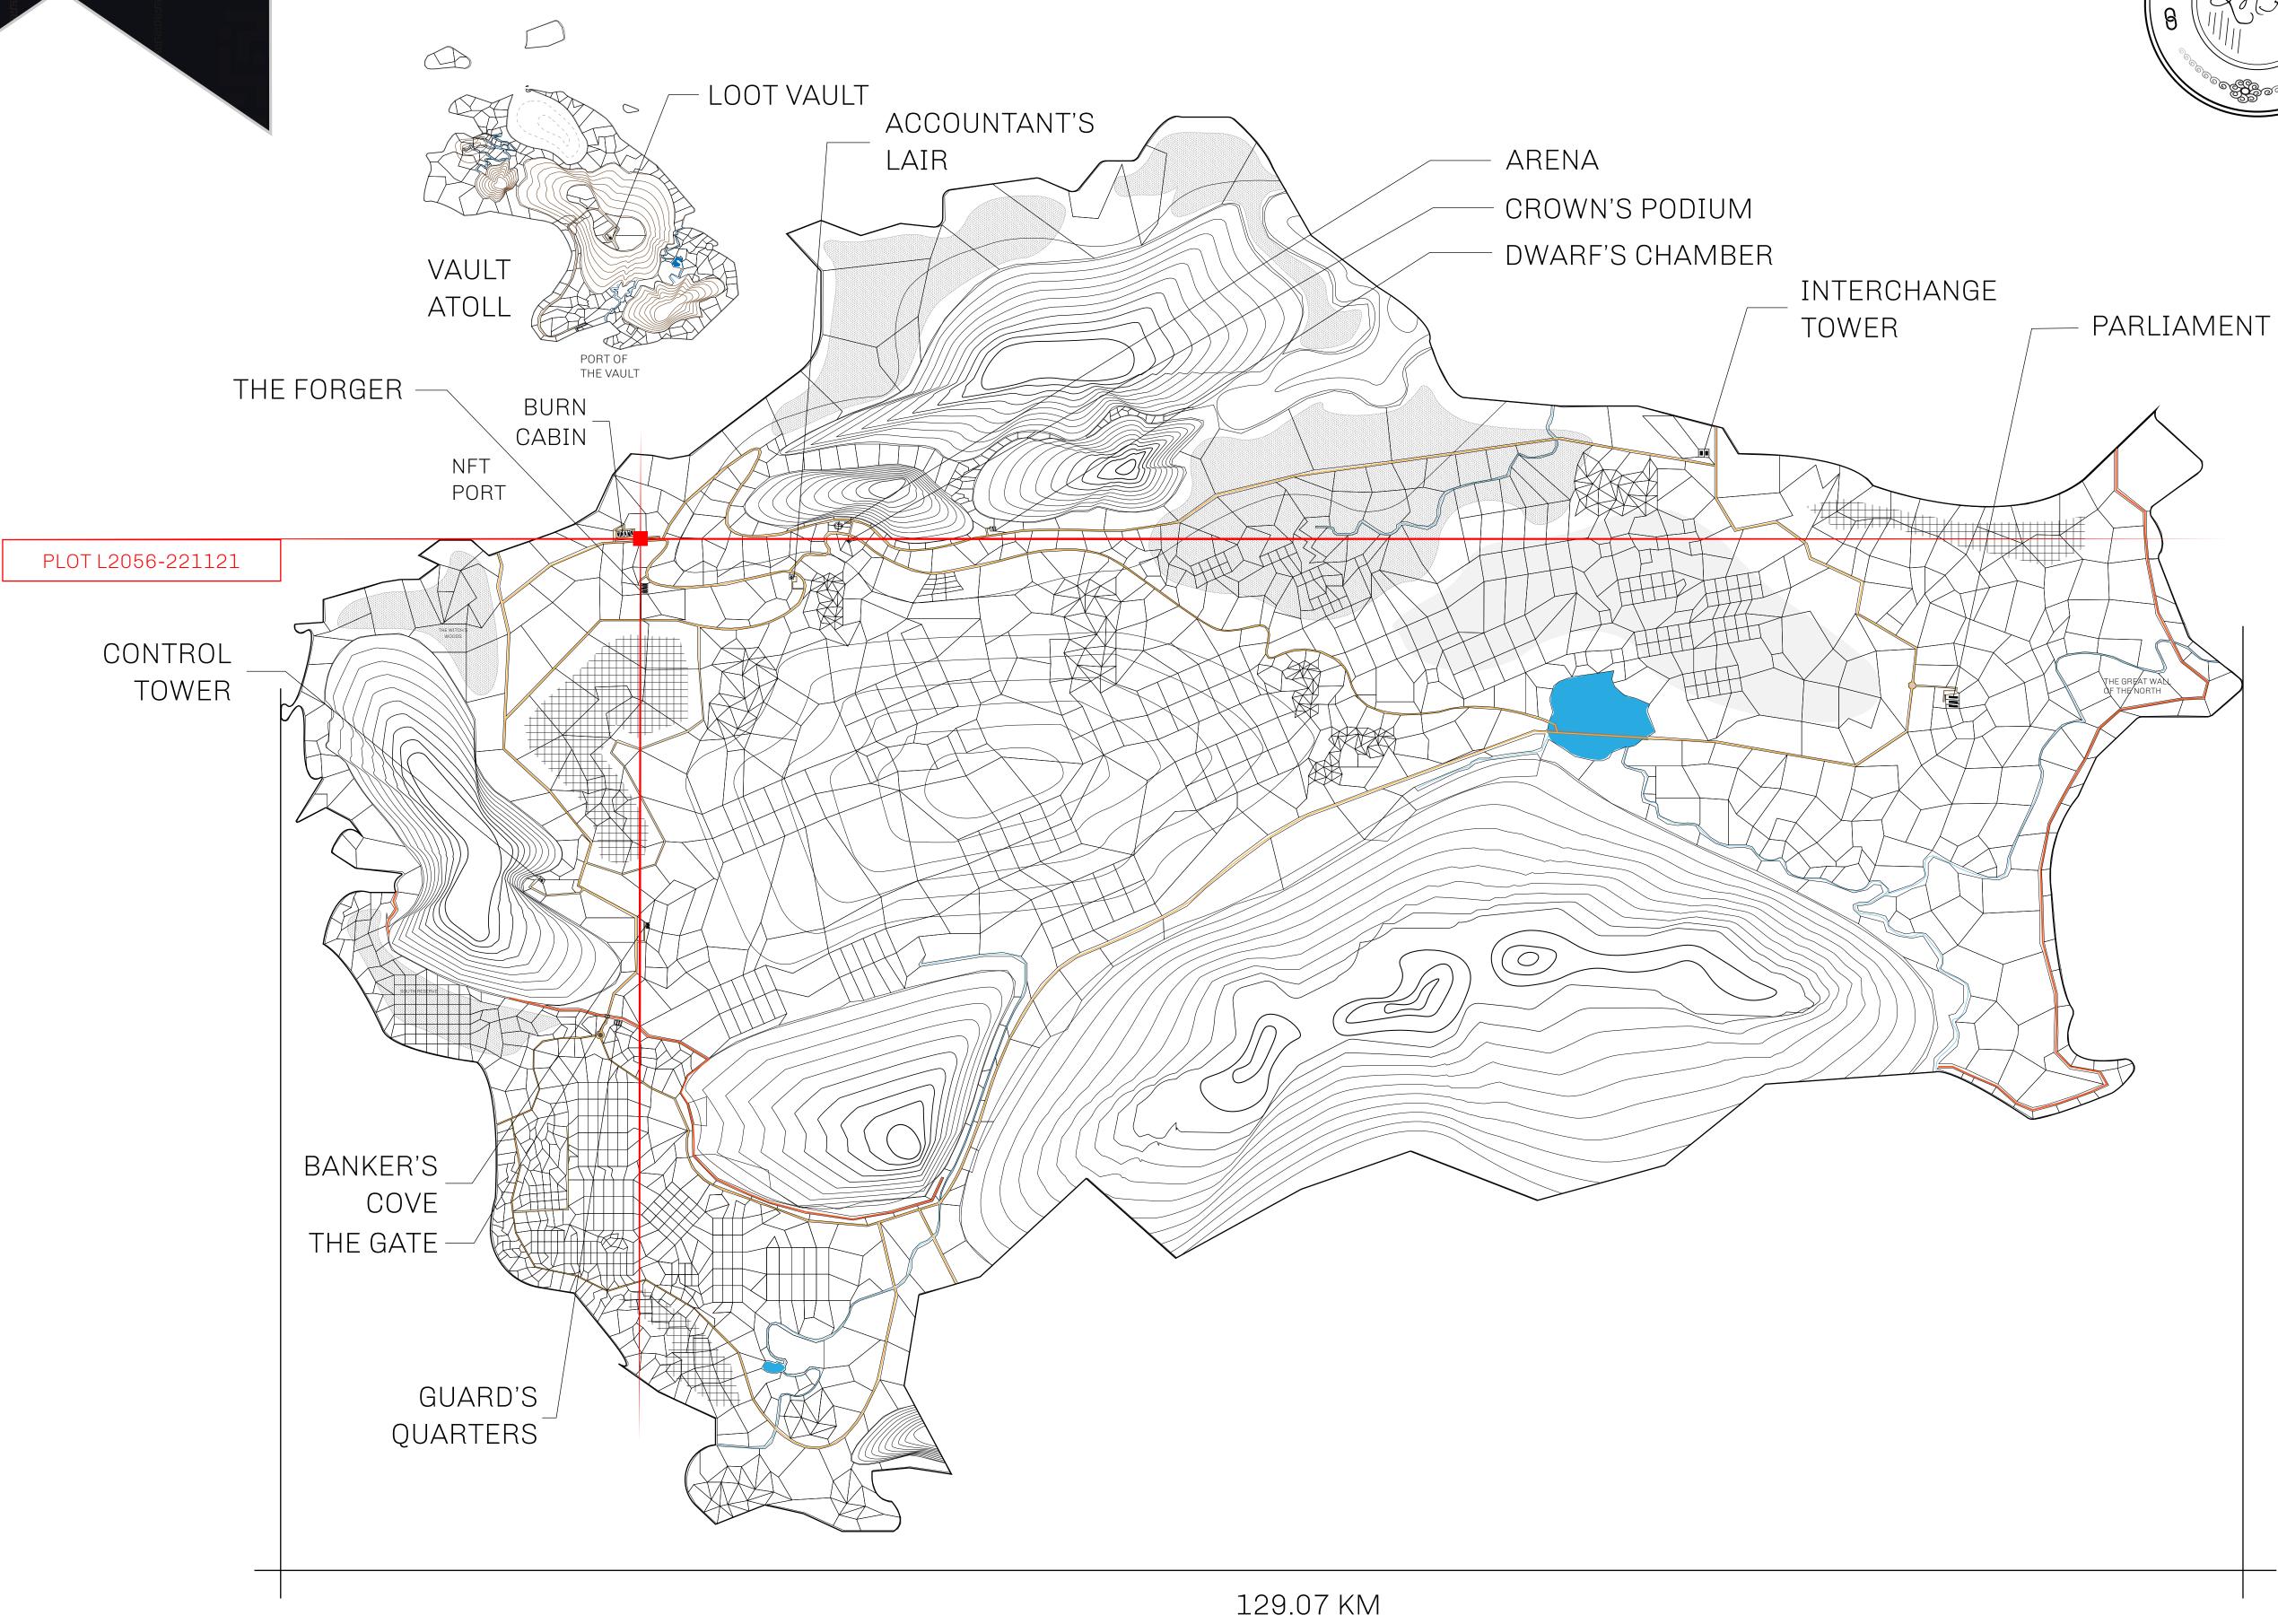

## **GEOGRAPHY**

COASTLINE 462.64 KM (287.47 MILES)

BORDERS OCEAN, ROYAUME DE SATOSHI, X BY SL & TERRITORIO LTT ST

HIGHEST POINT MOUNT ARES +8120 M

LOWEST POINT NFT PORT 0 M

PLOTS 2284 SCALE 1:50000

## H.M. LNFT Land Registry

TITLE NUMBER

L2056-221121

ADMINISTRATIVE AREA

THE GREAT EMPIRE

ISSUED 22 November 2021

SCALE 1/50000

OWNER ENTITLEMENT

Type W-GE: Share of 0.3% of all BUN sales based on number of NFT Stories minted (rewarded in Credits); Mint 4 NFT Stories

BURN CABIN ACCESS ROAD

PLOT L2056 BOUNDARY: 6.02 KM

THE GREAT PASSAGE

PL0T L2026