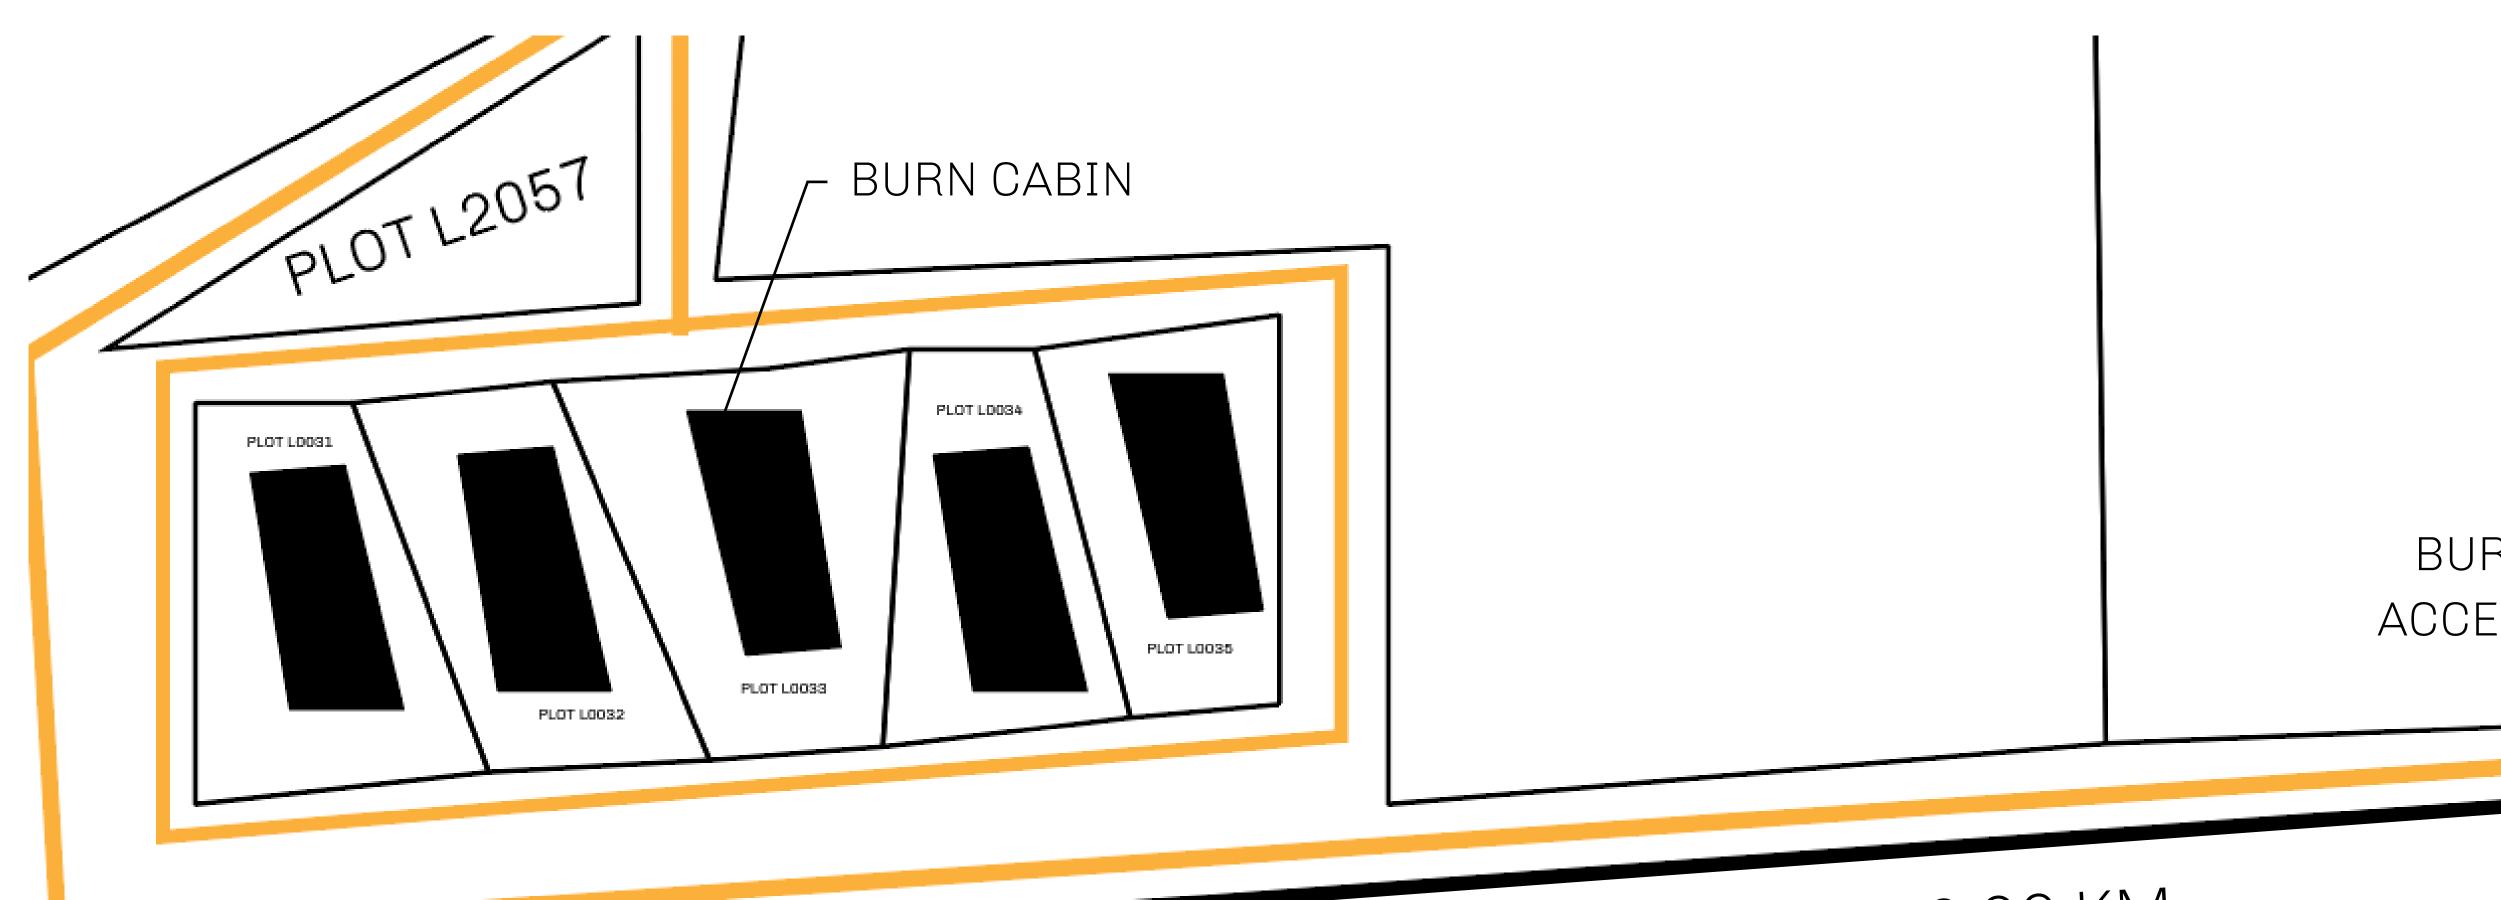

## H.M. LNFT Land Registry

TITLE NUMBER

L2056-221121

ADMINISTRATIVE AREA

THE GREAT EMPIRE

ISSUED 22 November 2021

SCALE 1/50000

OWNER ENTITLEMENT

Type W-GE: Share of 0.3% of all BUN sales based on number of NFT Stories minted (rewarded in Credits); Mint 4 NFT Stories

BURN CABIN ACCESS ROAD

PLOT L2056 BOUNDARY: 6.02 KM

THE GREAT PASSAGE

PL0T L2026