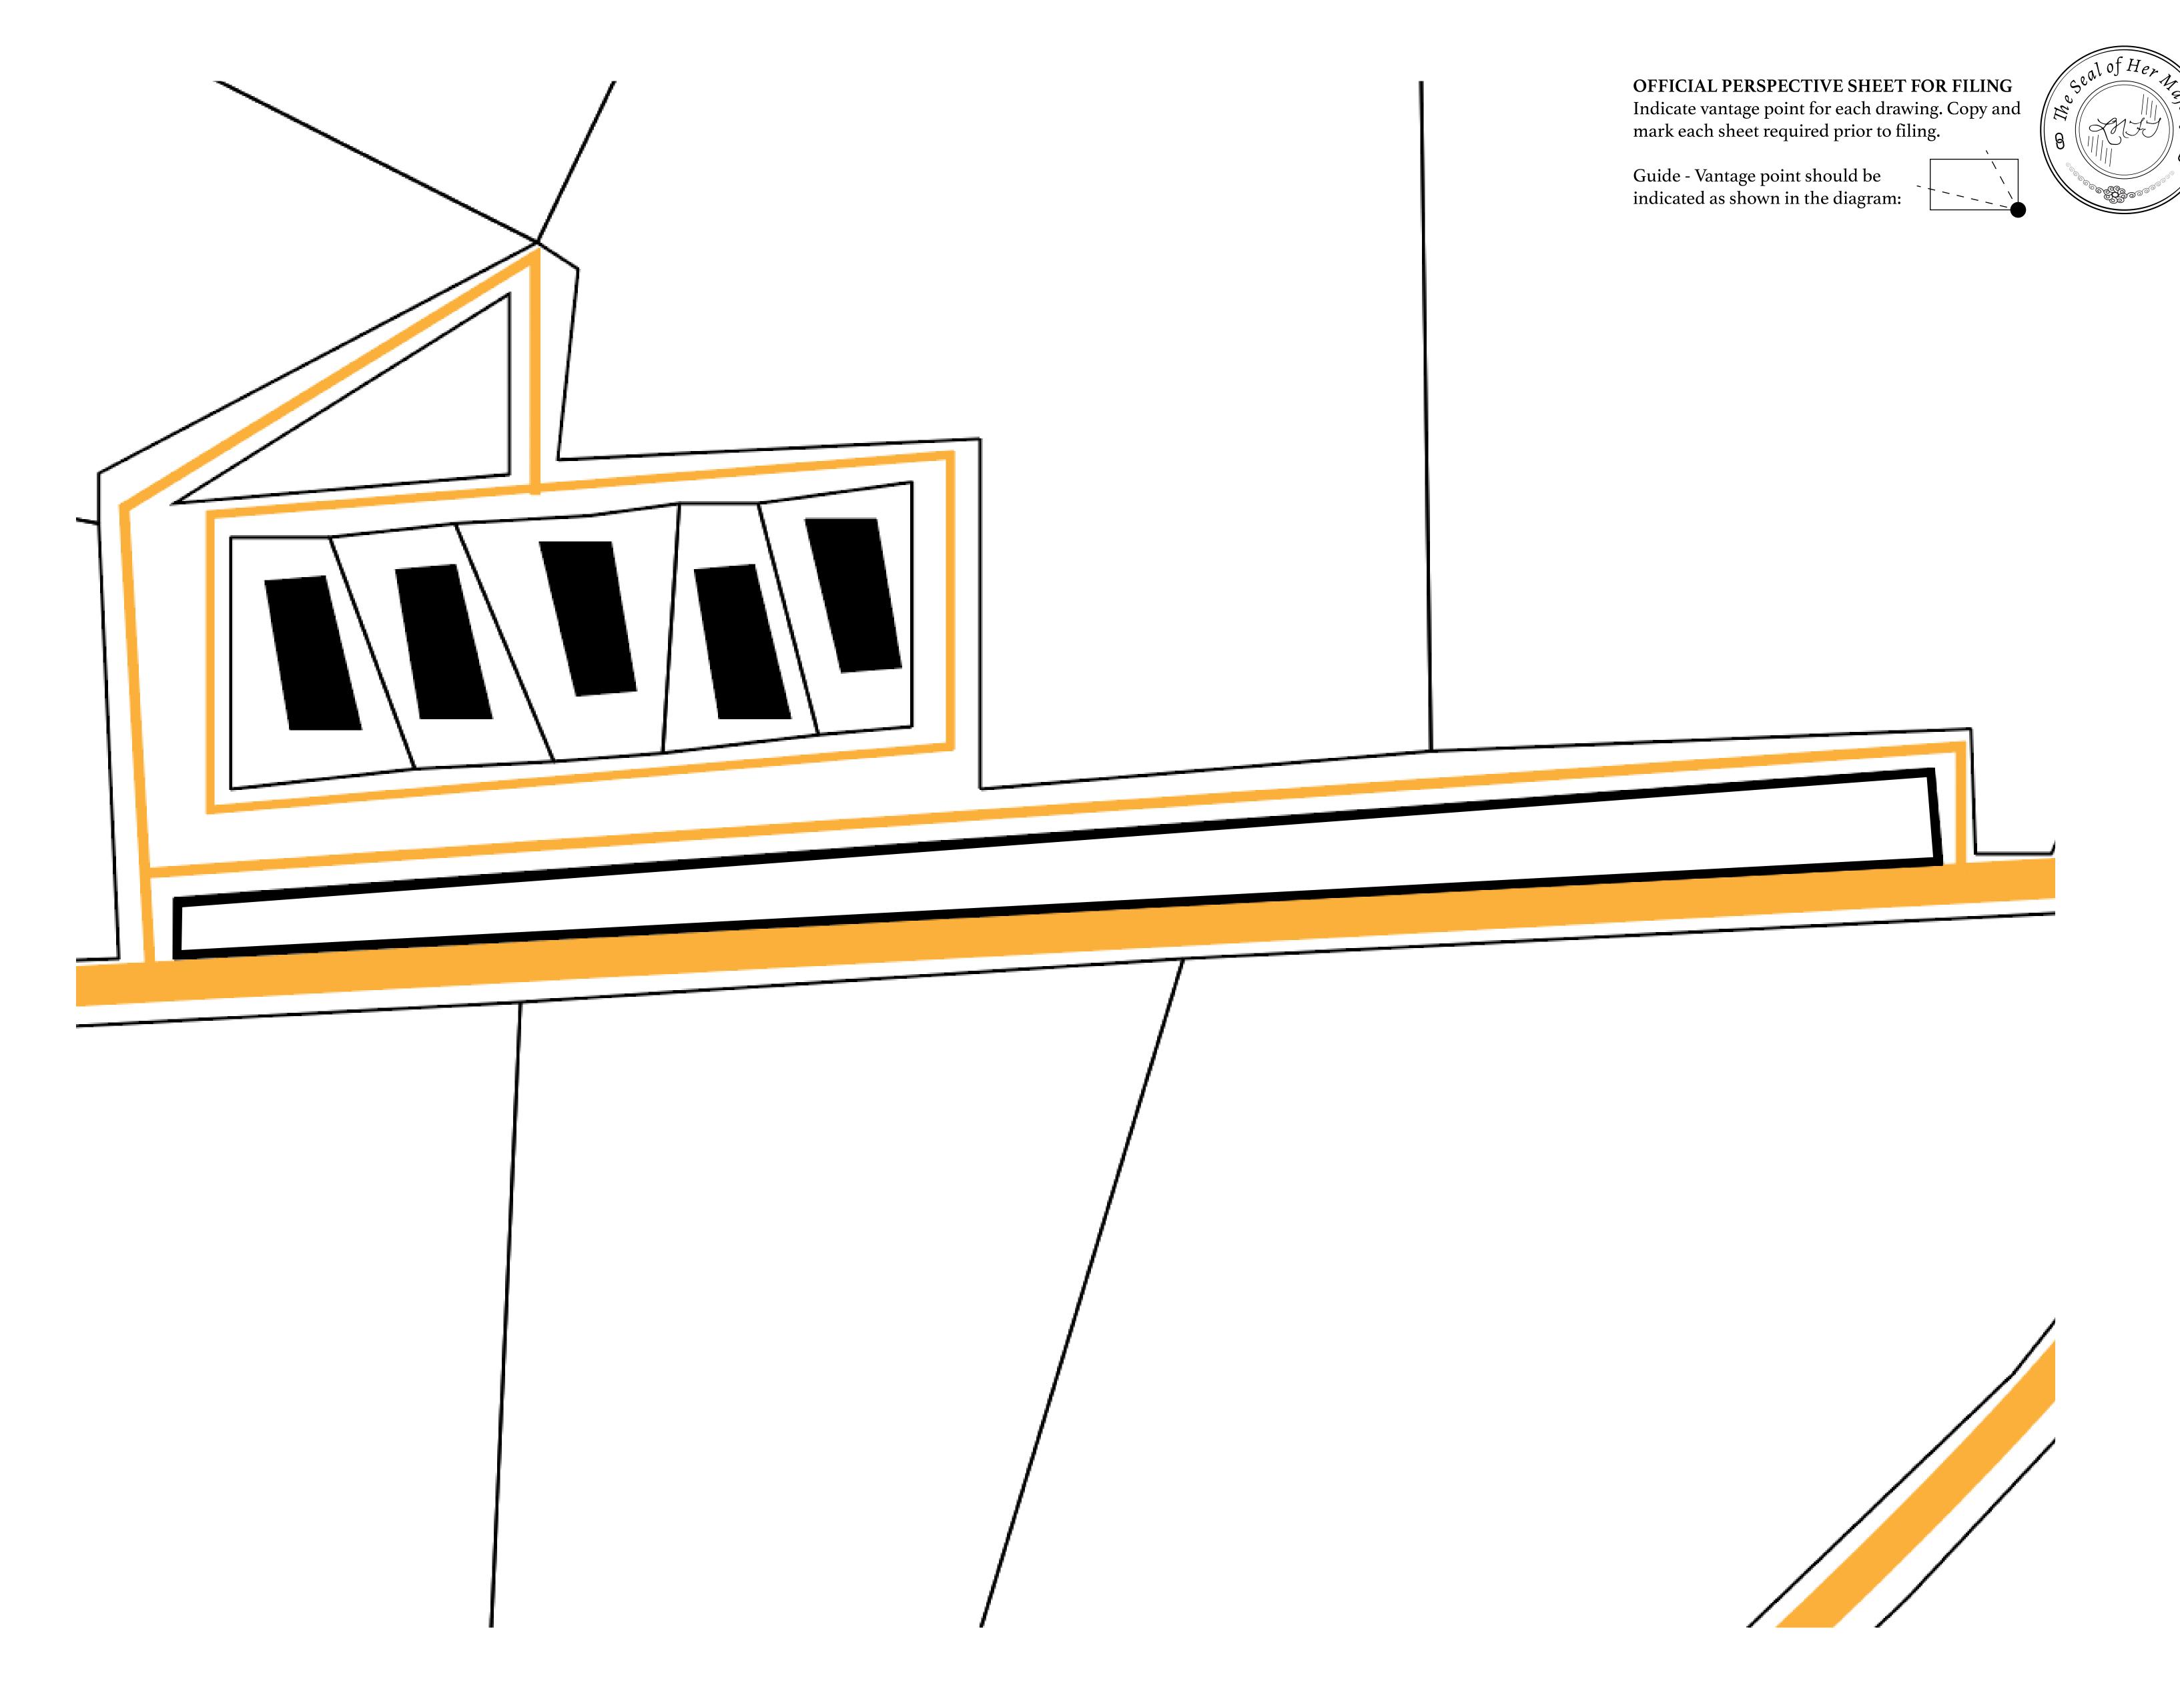

## H.M. LNFT Land Registry

TITLE NUMBER

L2056-221121

ADMINISTRATIVE AREA

THE GREAT EMPIRE

ISSUED 22 November 2021

SCALE 1/50000

OWNER ENTITLEMENT

Type W-GE: Share of 0.3% of all BUN sales based on number of NFT Stories minted (rewarded in Credits); Mint 4 NFT Stories

BURN CABIN ACCESS ROAD

PLOT L2056 BOUNDARY: 6.02 KM

THE GREAT PASSAGE

PL0T L2026