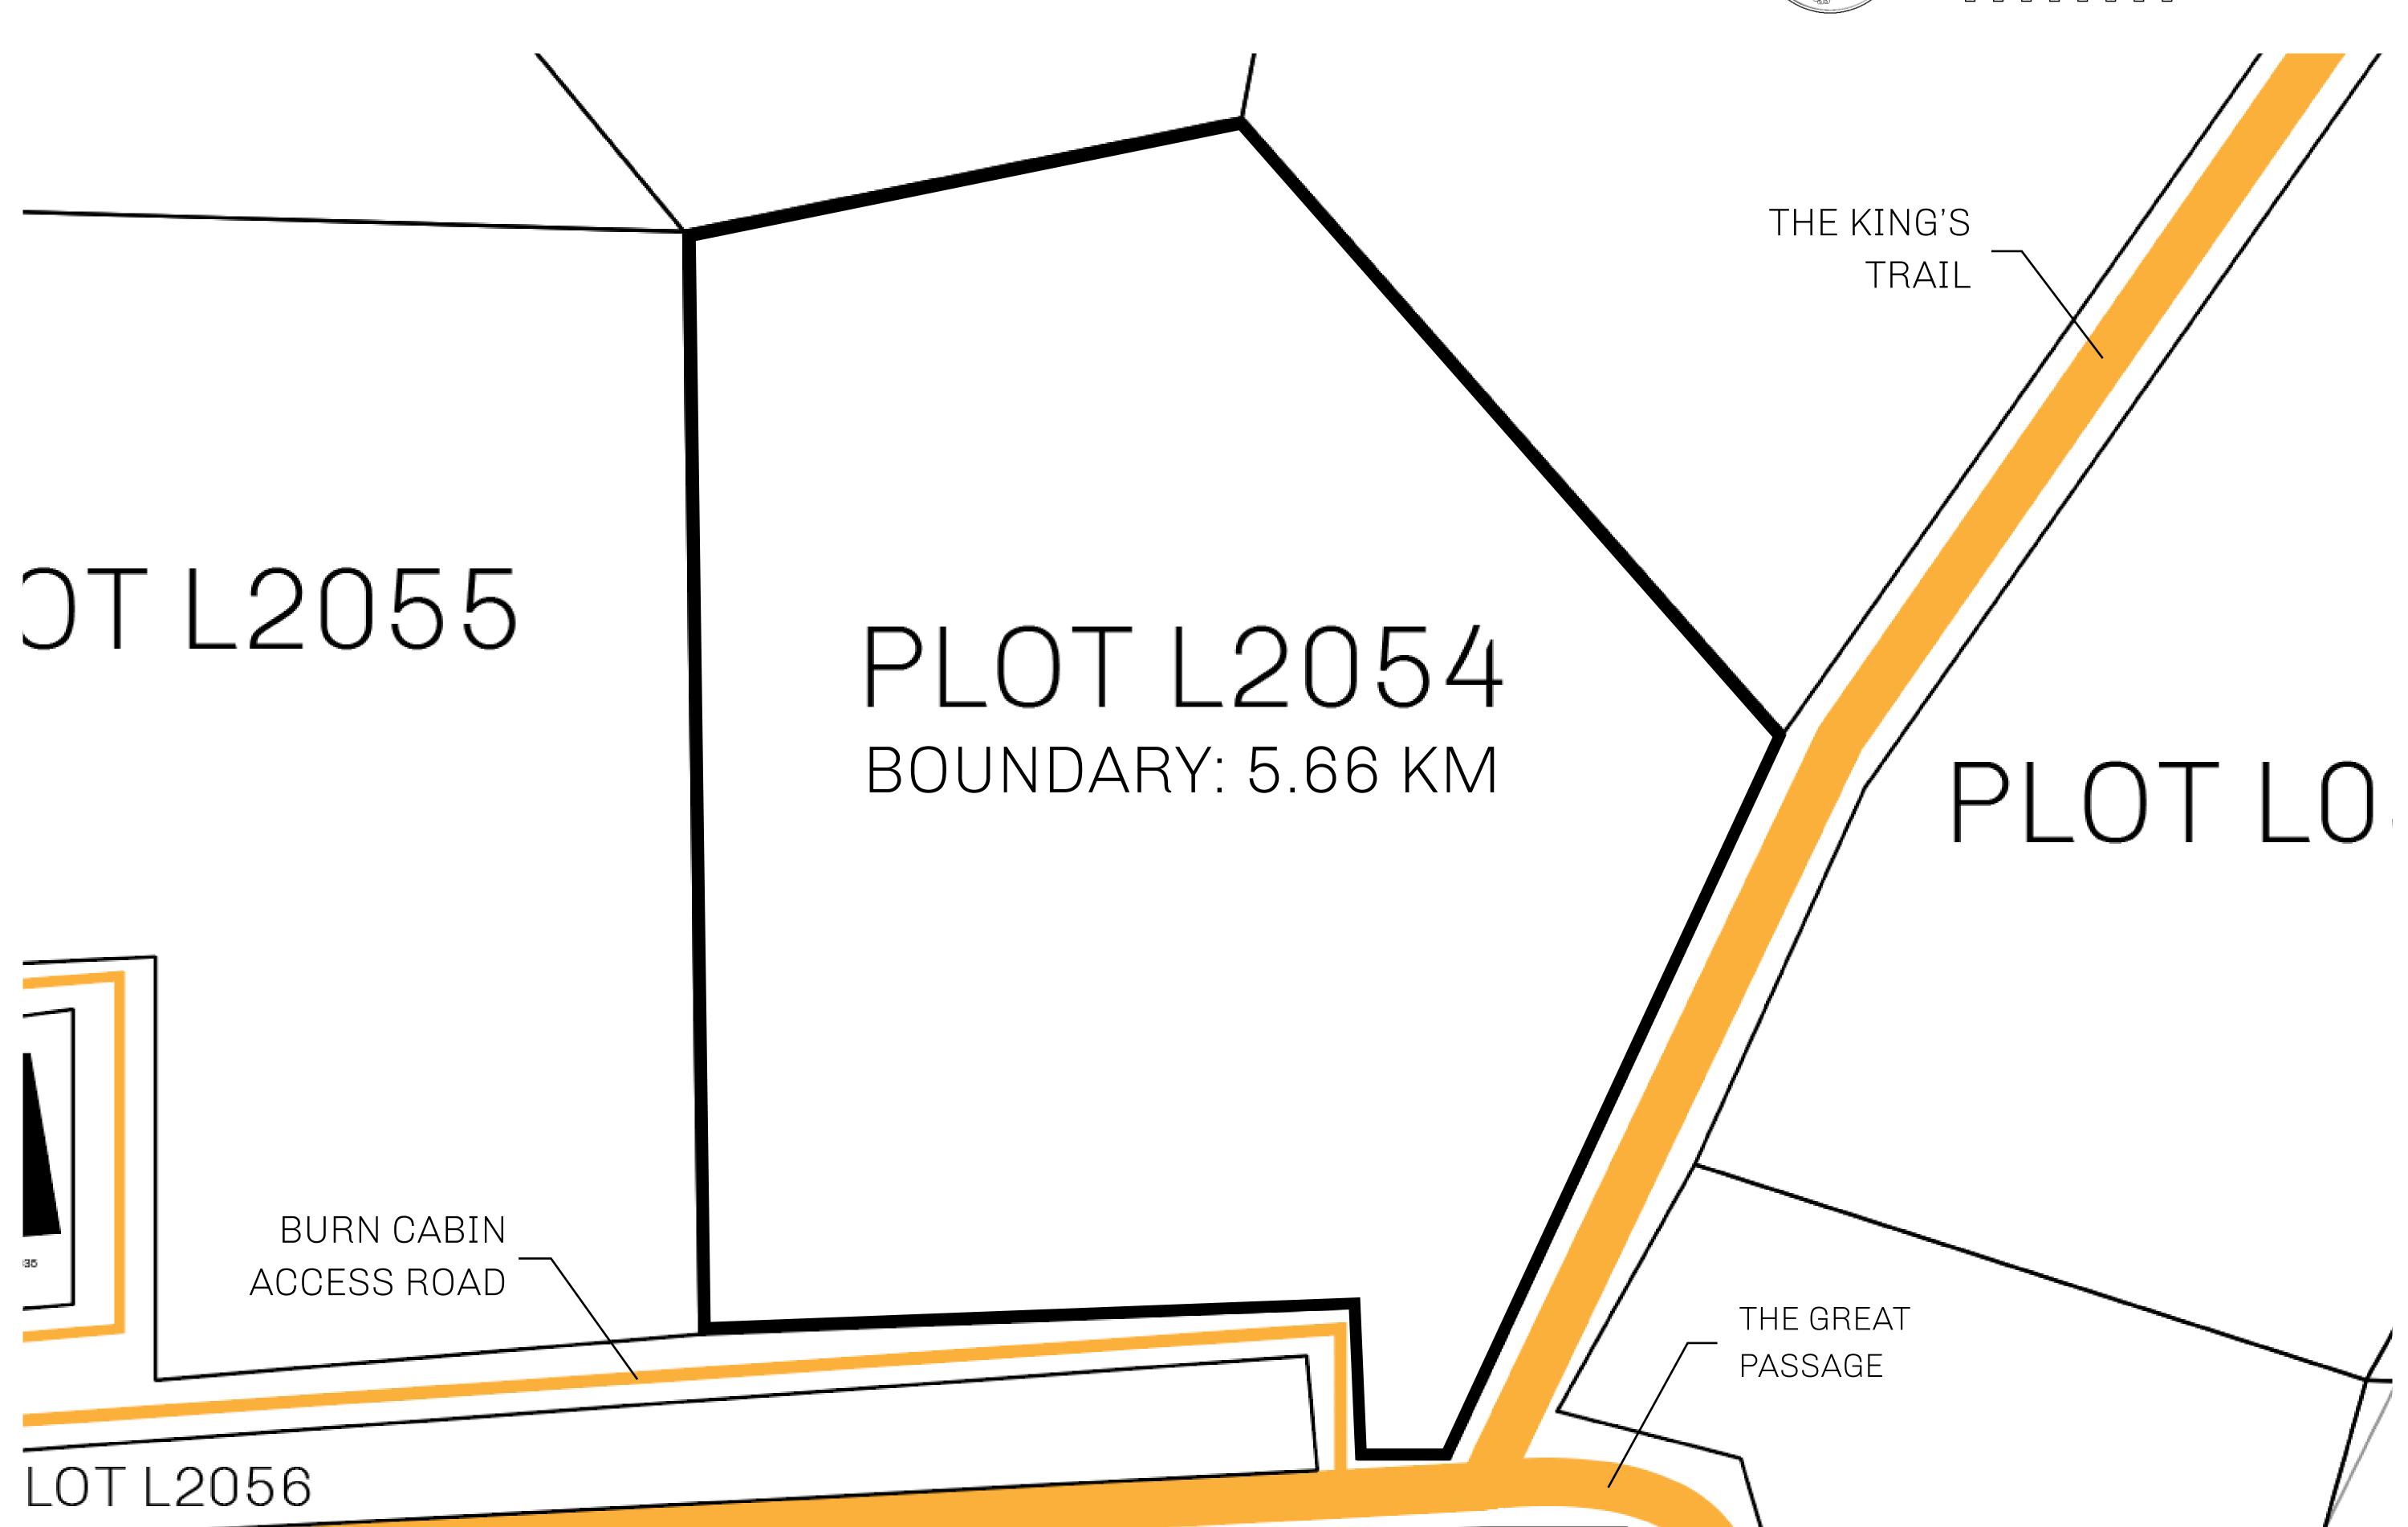

## GEOGRAPHY

COASTLINE 462.64 KM (287.47 MILES)

BORDERS OCEAN, ROYAUME DE SATOSHI, X BY SL & TERRITORIO LTT ST

HIGHEST POINT MOUNT ARES +8120 M

LOWEST POINT NFT PORT 0 M

PLOTS 2284 SCALE 1:50000

## H.M. LNFT Land Registry

TITLE NUMBER

L2054-221121

ADMINISTRATIVE AREA

THE GREAT EMPIRE

ISSUED 22 November 2021

SCALE 1/50000

OWNER ENTITLEMENT