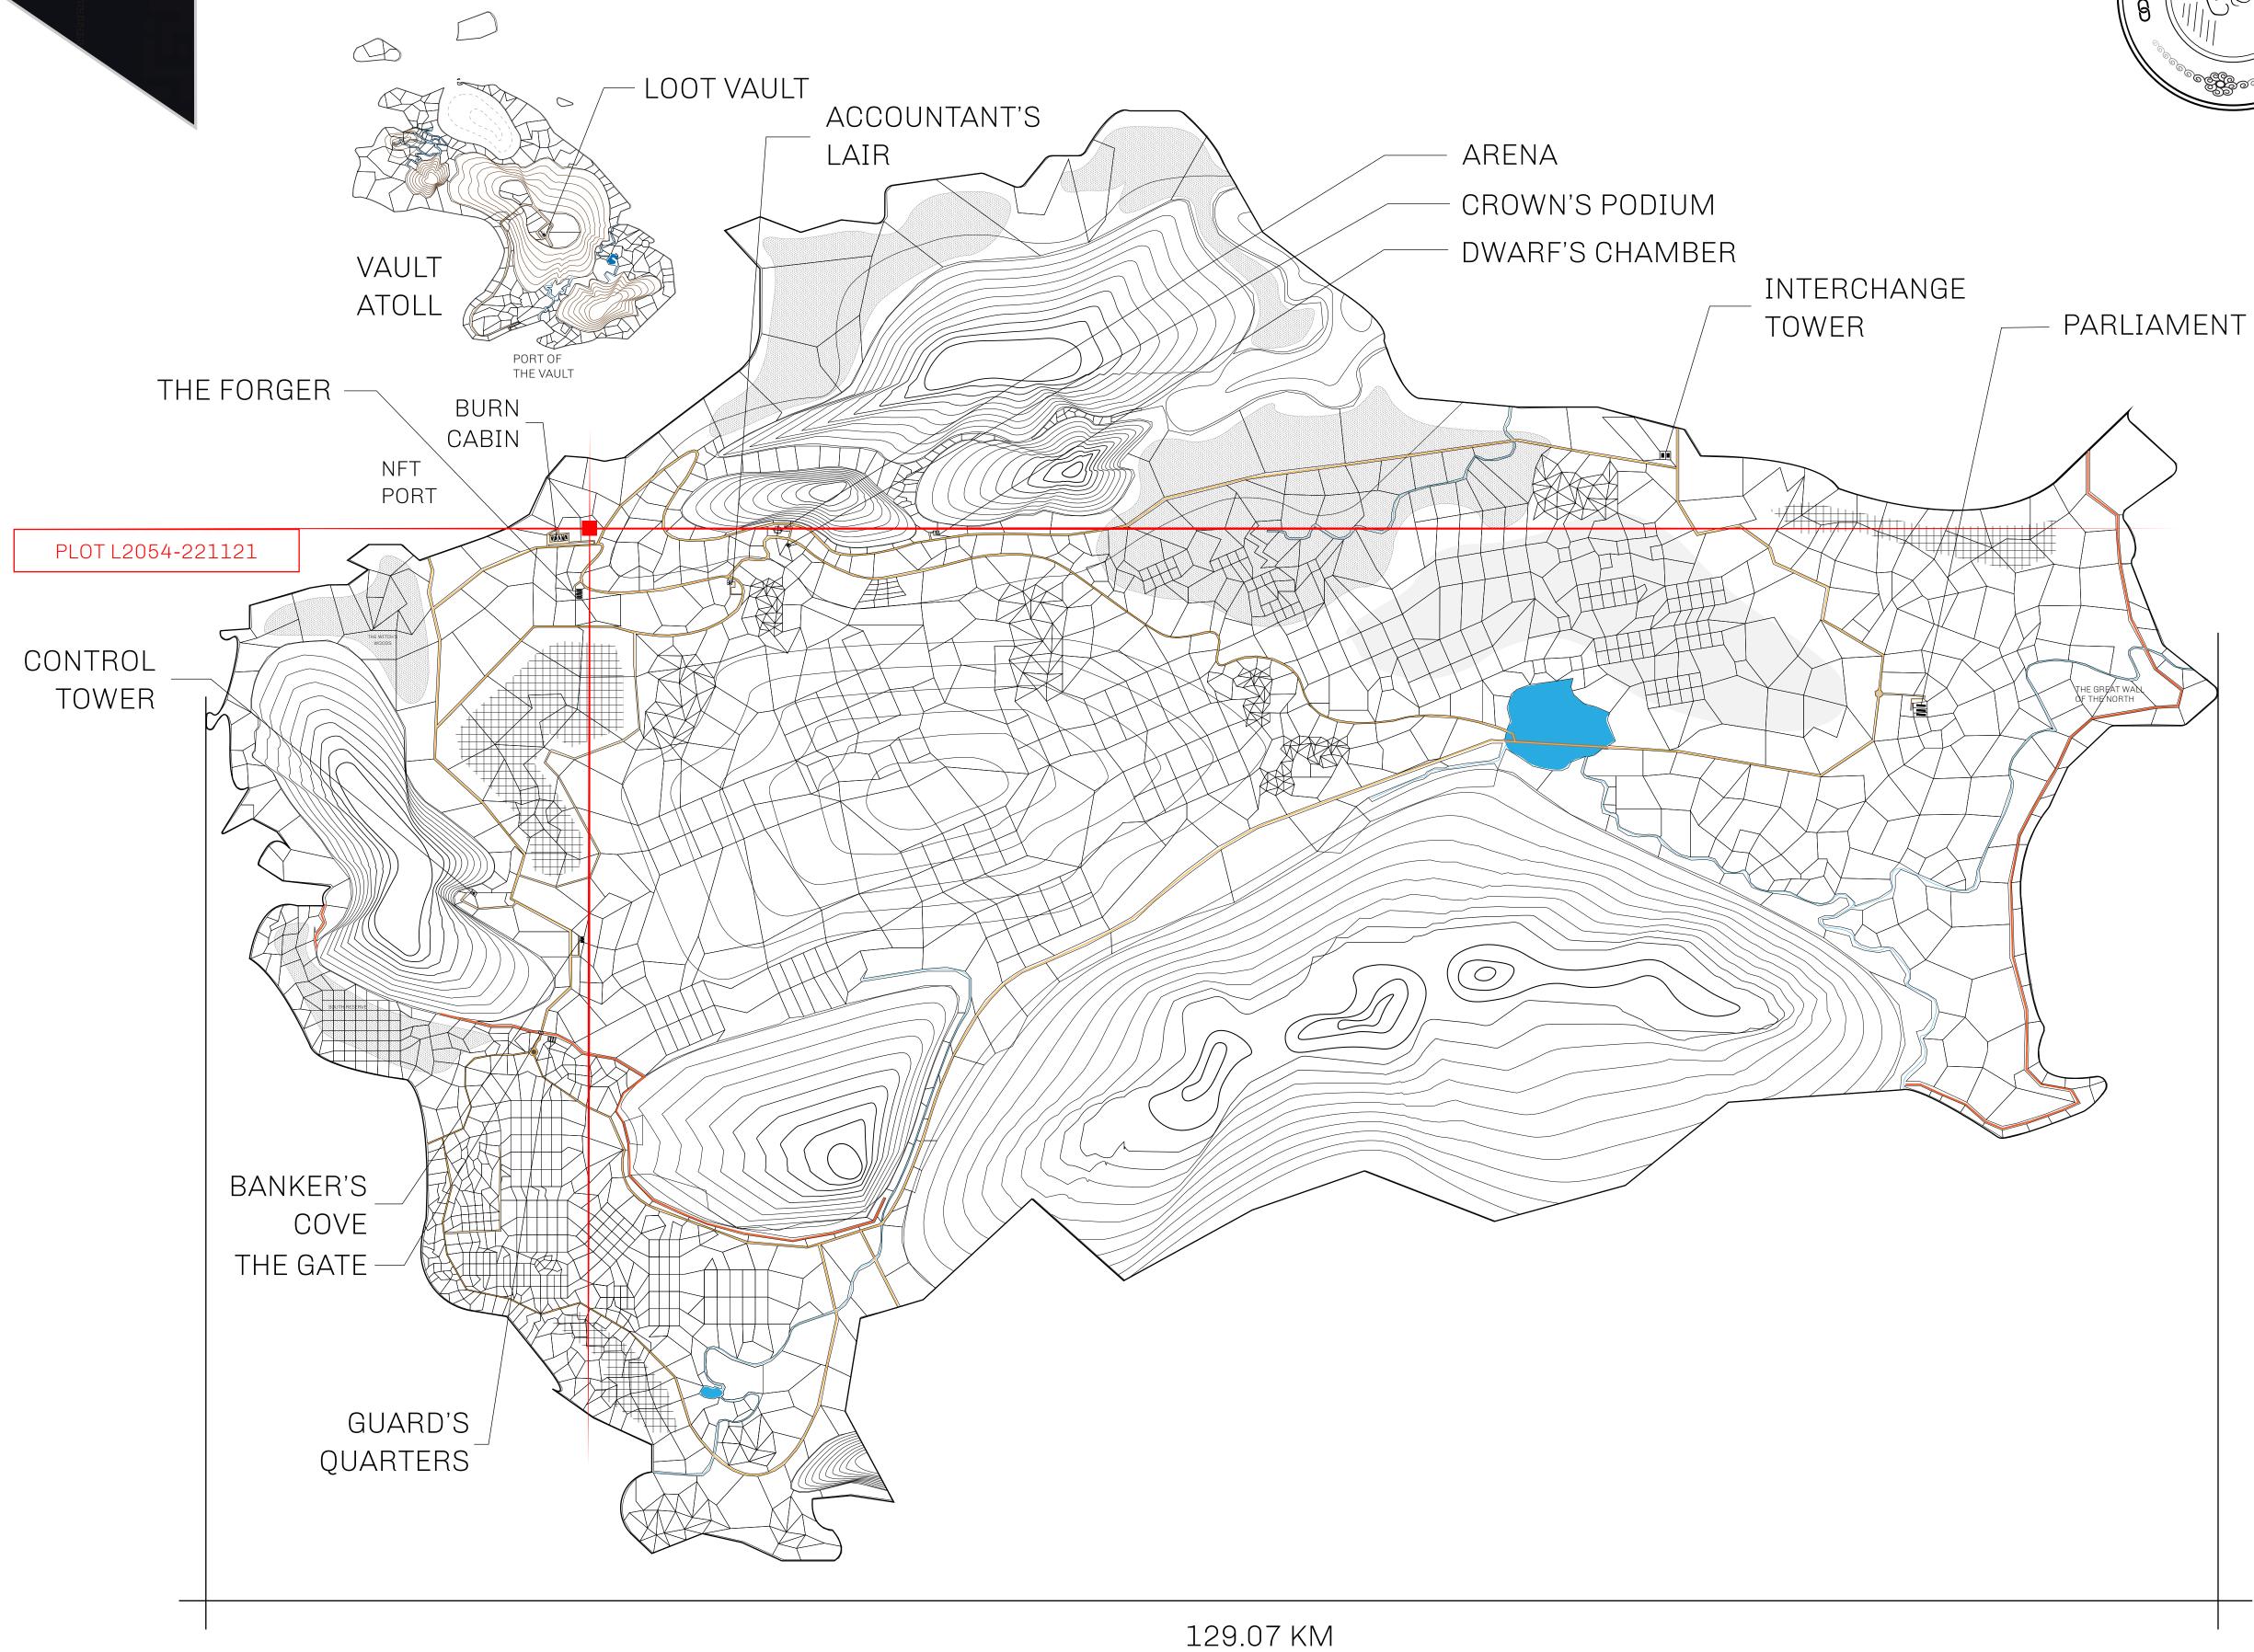

## GEOGRAPHY

COASTLINE 462.64 KM (287.47 MILES)

BORDERS OCEAN, ROYAUME DE SATOSHI, X BY SL & TERRITORIO LTT ST

HIGHEST POINT MOUNT ARES +8120 M

LOWEST POINT NFT PORT 0 M

PLOTS 2284 SCALE 1:50000

## H.M. LNFT Land Registry

TITLE NUMBER

L2054-221121

ADMINISTRATIVE AREA

THE GREAT EMPIRE

ISSUED 22 November 2021

SCALE 1/50000

OWNER ENTITLEMENT