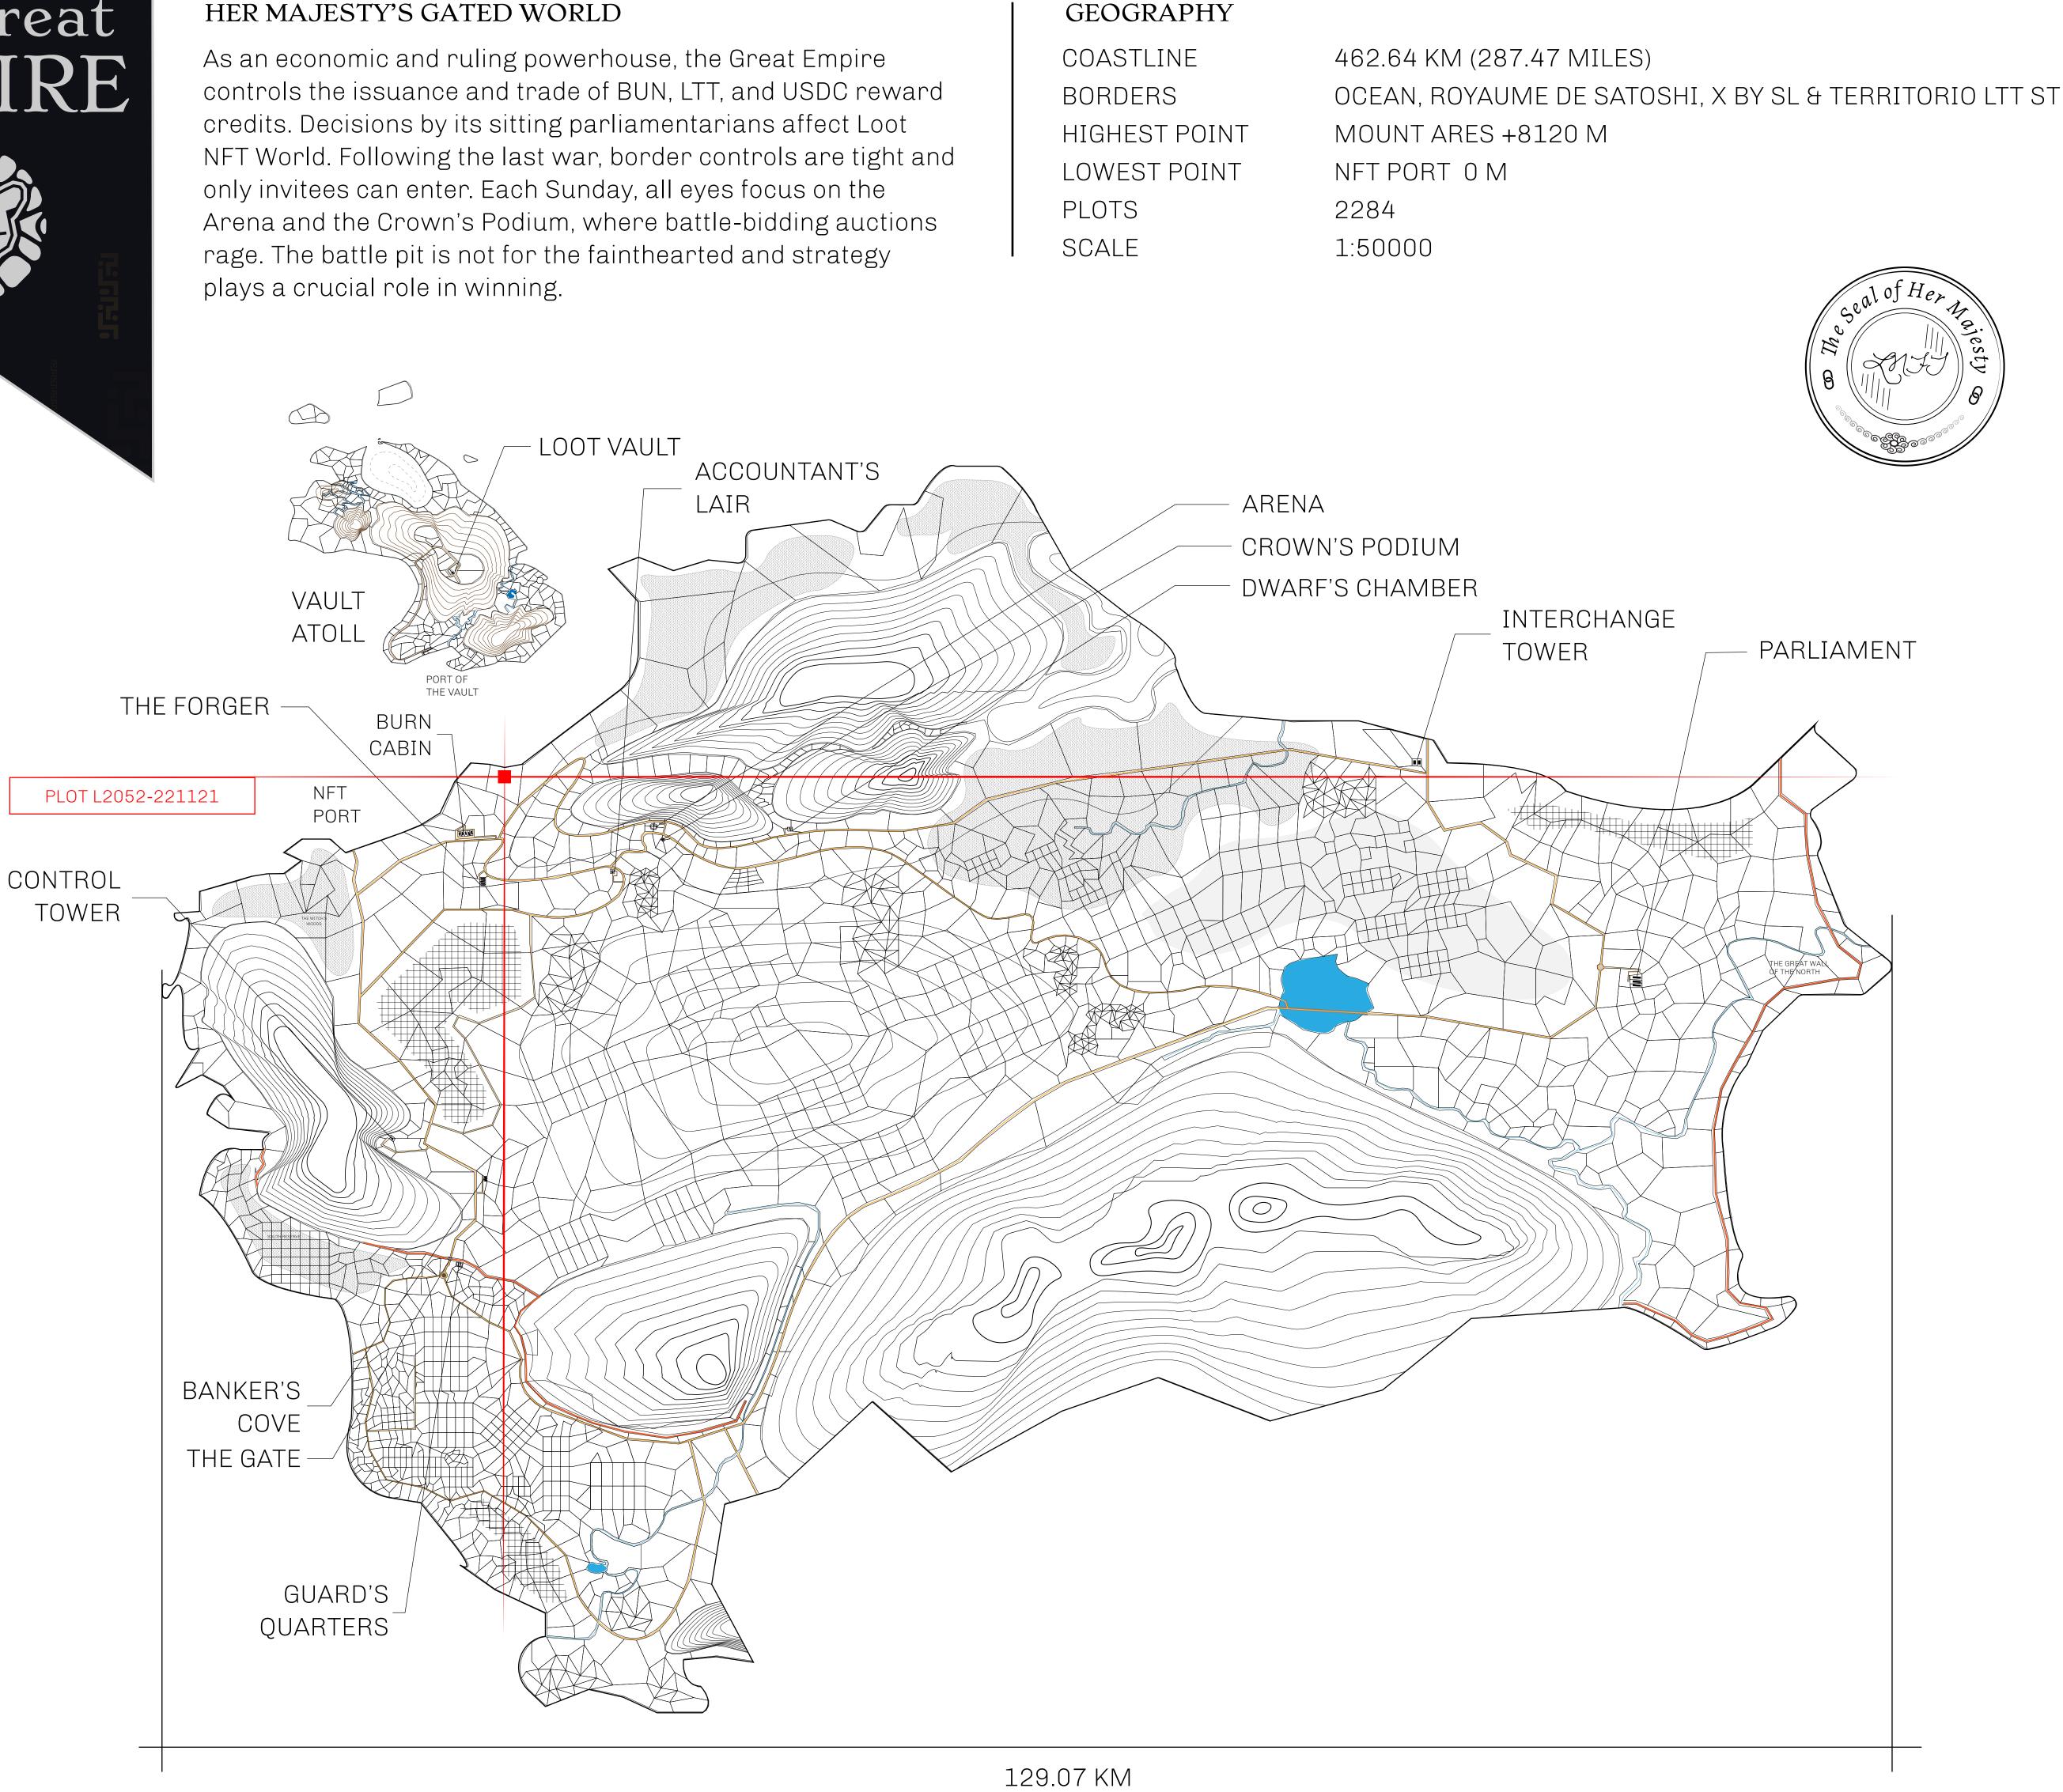

#### HER MAJESTY'S GATED WORLD

9

## H.M. LNFT Land Registry

ADMINISTRATIVE AREA

OWNER ENTITLEMENT

**THE GREAT** 

Type W-GE: Sl (rewarded in C

## PLOT L2050

| y                               | TITLE NUMBER<br>L2052-221121 |                              |              |            |                                          |
|---------------------------------|------------------------------|------------------------------|--------------|------------|------------------------------------------|
| <b>J</b>                        |                              | L2U52                        |              |            |                                          |
| EMPIRE                          | ISSUED                       | 22 November 2021             | Jo.J.        | SCALE      | 1/50000                                  |
| Share of 0.3%<br>Credits); Mint |                              | sales based on numbe<br>ries | er of NFT St | ories mint |                                          |
|                                 |                              |                              |              |            | 1000 C C C C C C C C C C C C C C C C C C |
|                                 |                              |                              |              |            |                                          |
|                                 | OCE,                         | AN                           |              |            |                                          |
|                                 |                              |                              |              |            |                                          |
|                                 |                              |                              |              |            |                                          |
|                                 |                              |                              |              |            |                                          |
|                                 |                              |                              |              |            |                                          |
|                                 |                              |                              |              |            |                                          |
| PLO                             | TL                           | 2052                         |              |            |                                          |
| BOUND                           | ARY: 1                       | L0.12 KM                     |              |            |                                          |
|                                 |                              |                              |              |            |                                          |
|                                 |                              |                              |              |            |                                          |
|                                 |                              |                              |              |            |                                          |
|                                 |                              |                              |              |            |                                          |
|                                 |                              |                              |              |            |                                          |
|                                 |                              |                              |              |            |                                          |
|                                 |                              |                              |              |            |                                          |
|                                 |                              |                              |              |            |                                          |
|                                 |                              |                              |              |            |                                          |
|                                 |                              |                              |              |            |                                          |
|                                 |                              |                              |              |            |                                          |
|                                 | ι ∩т і                       | _2053                        |              |            |                                          |
|                                 | LUIL                         | 2005                         |              |            |                                          |
|                                 |                              |                              |              |            |                                          |