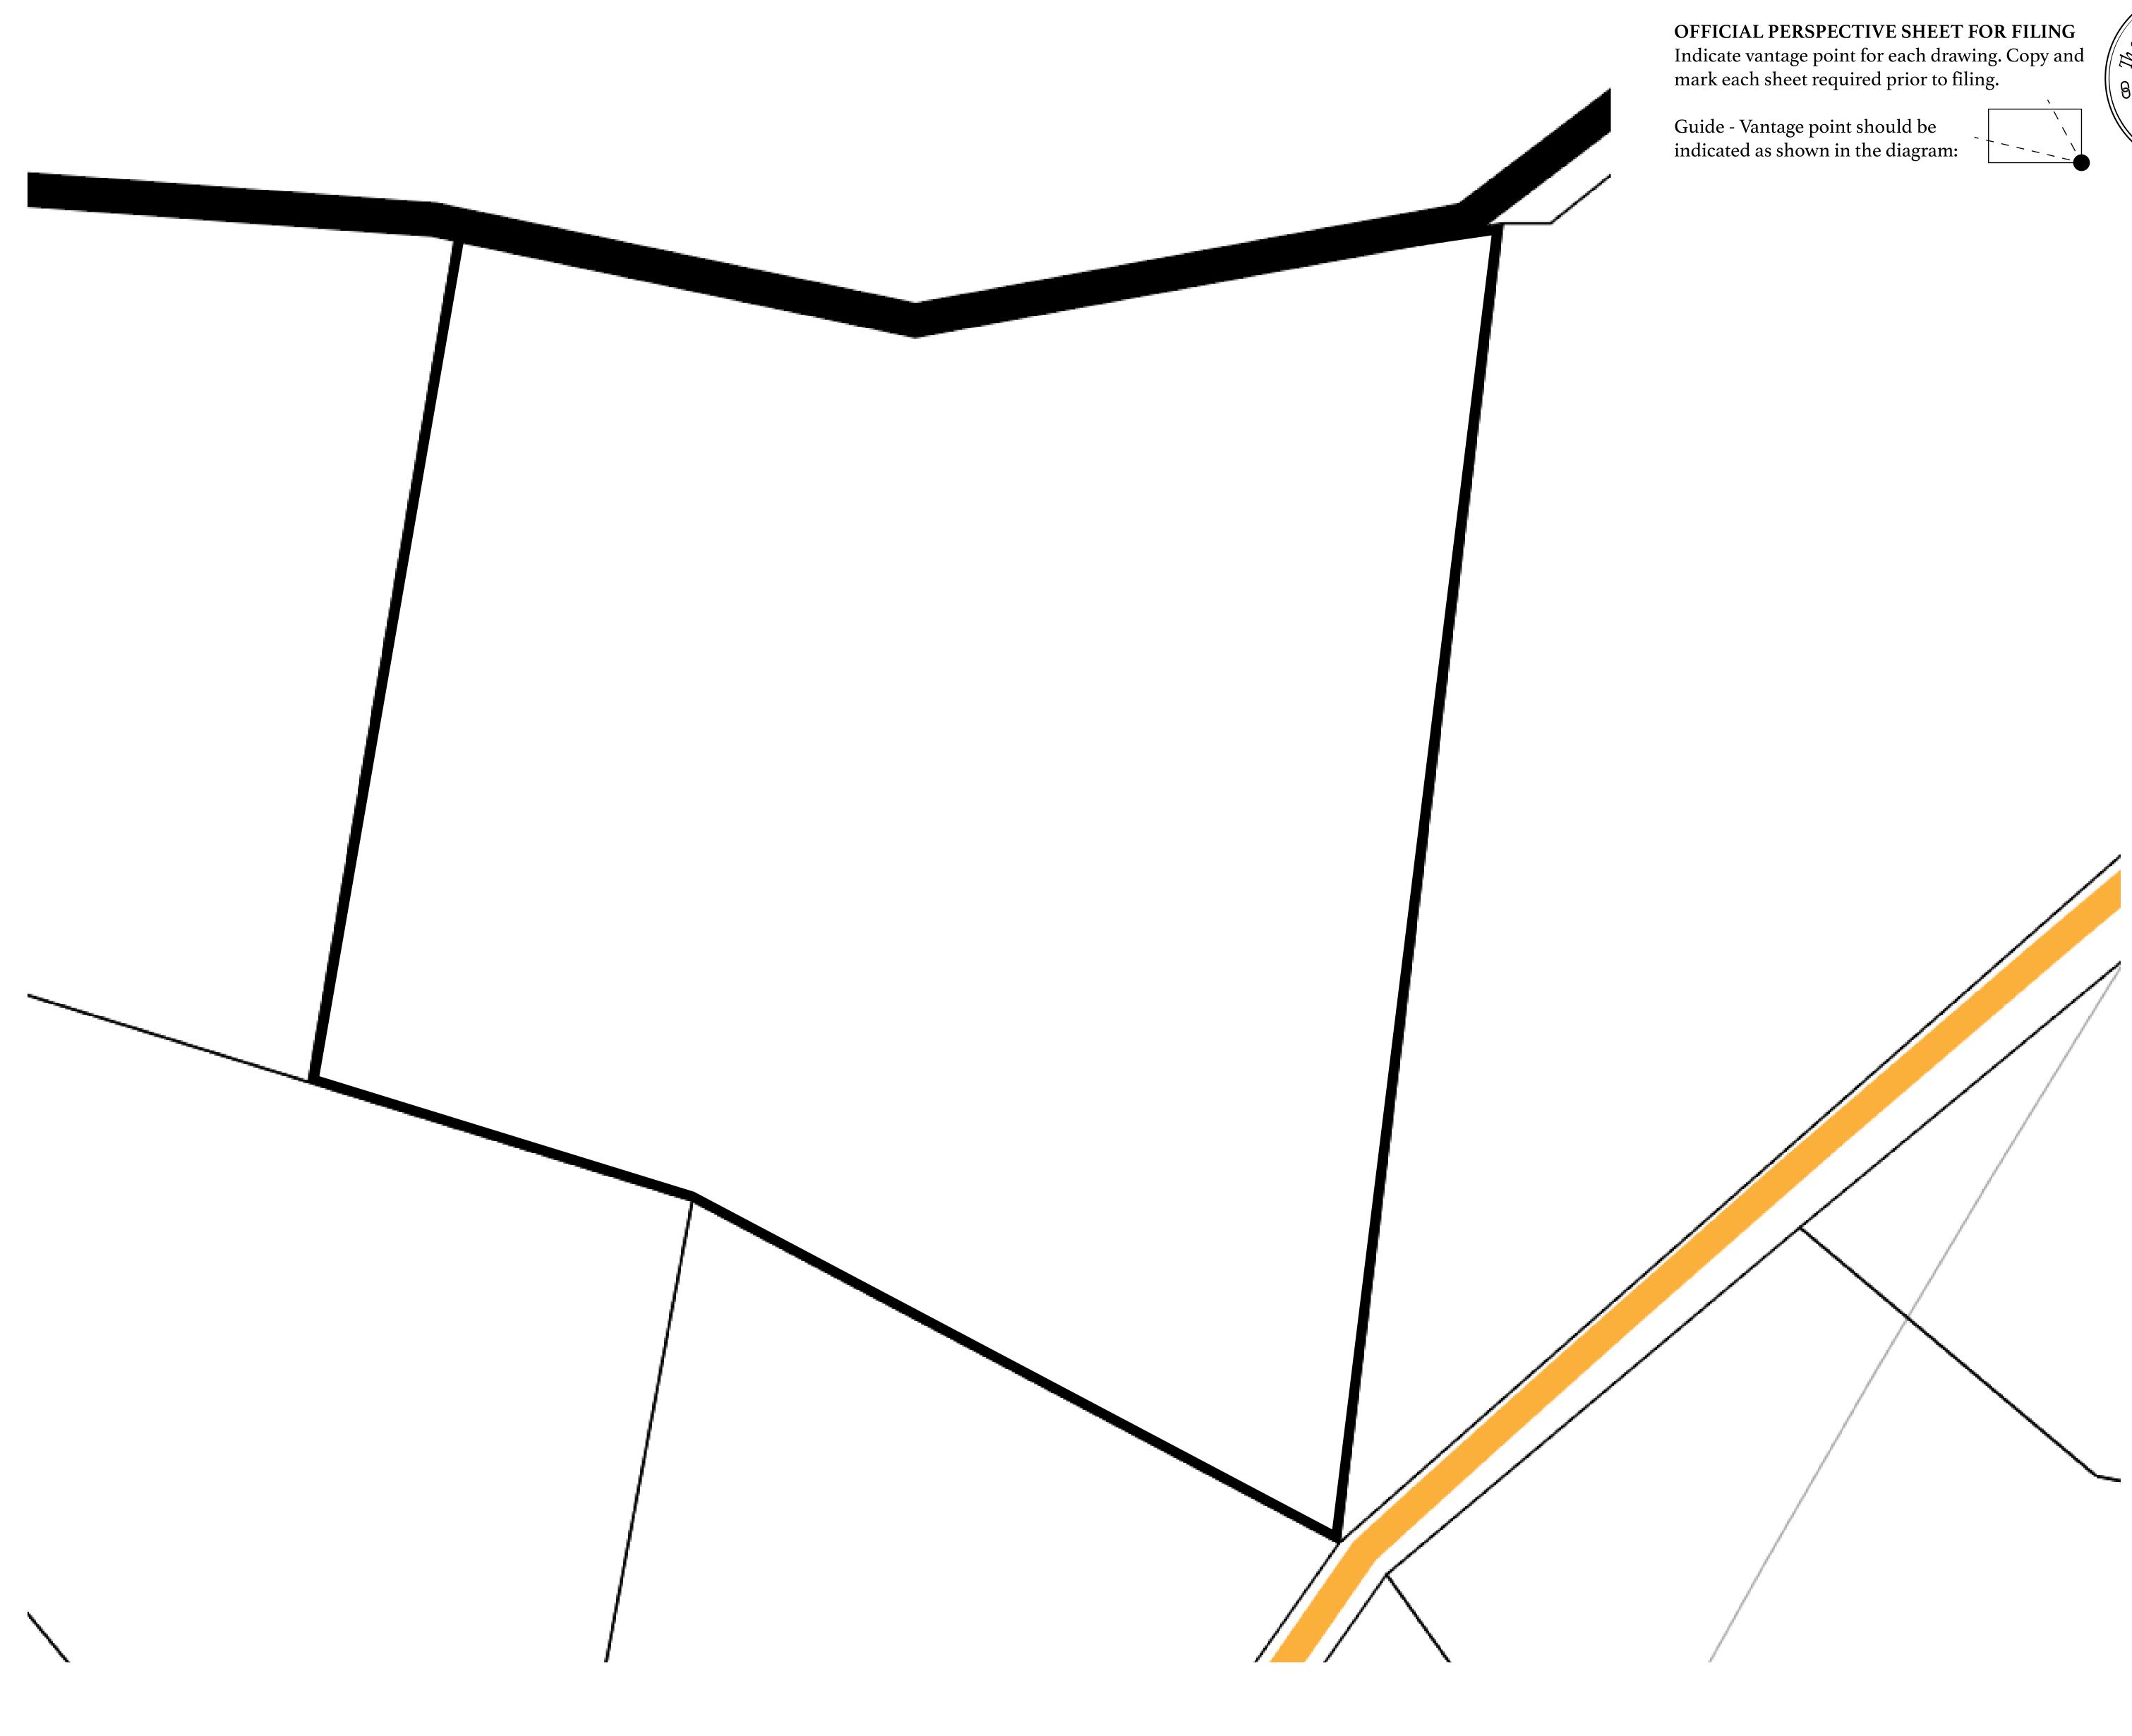

## PLOT L2050

| y                               | TITLE NUMBER<br>L2052-221121 |                              |              |            |                                          |
|---------------------------------|------------------------------|------------------------------|--------------|------------|------------------------------------------|
| <b>J</b>                        |                              | L2U52                        |              |            |                                          |
| EMPIRE                          | ISSUED                       | 22 November 2021             | Jo.J.        | SCALE      | 1/50000                                  |
| Share of 0.3%<br>Credits); Mint |                              | sales based on numbe<br>ries | er of NFT St | ories mint |                                          |
|                                 |                              |                              |              |            | 1000 C C C C C C C C C C C C C C C C C C |
|                                 |                              |                              |              |            |                                          |
|                                 | OCE,                         | AN                           |              |            |                                          |
|                                 |                              |                              |              |            |                                          |
|                                 |                              |                              |              |            |                                          |
|                                 |                              |                              |              |            |                                          |
|                                 |                              |                              |              |            |                                          |
|                                 |                              |                              |              |            |                                          |
| PLO                             | TL                           | 2052                         |              |            |                                          |
| BOUND                           | ARY: 1                       | L0.12 KM                     |              |            |                                          |
|                                 |                              |                              |              |            |                                          |
|                                 |                              |                              |              |            |                                          |
|                                 |                              |                              |              |            |                                          |
|                                 |                              |                              |              |            |                                          |
|                                 |                              |                              |              |            |                                          |
|                                 |                              |                              |              |            |                                          |
|                                 |                              |                              |              |            |                                          |
|                                 |                              |                              |              |            |                                          |
|                                 |                              |                              |              |            |                                          |
|                                 |                              |                              |              |            |                                          |
|                                 |                              |                              |              |            |                                          |
|                                 | ι ∩т і                       | _2053                        |              |            |                                          |
|                                 | LUIL                         | 2005                         |              |            |                                          |
|                                 |                              |                              |              |            |                                          |