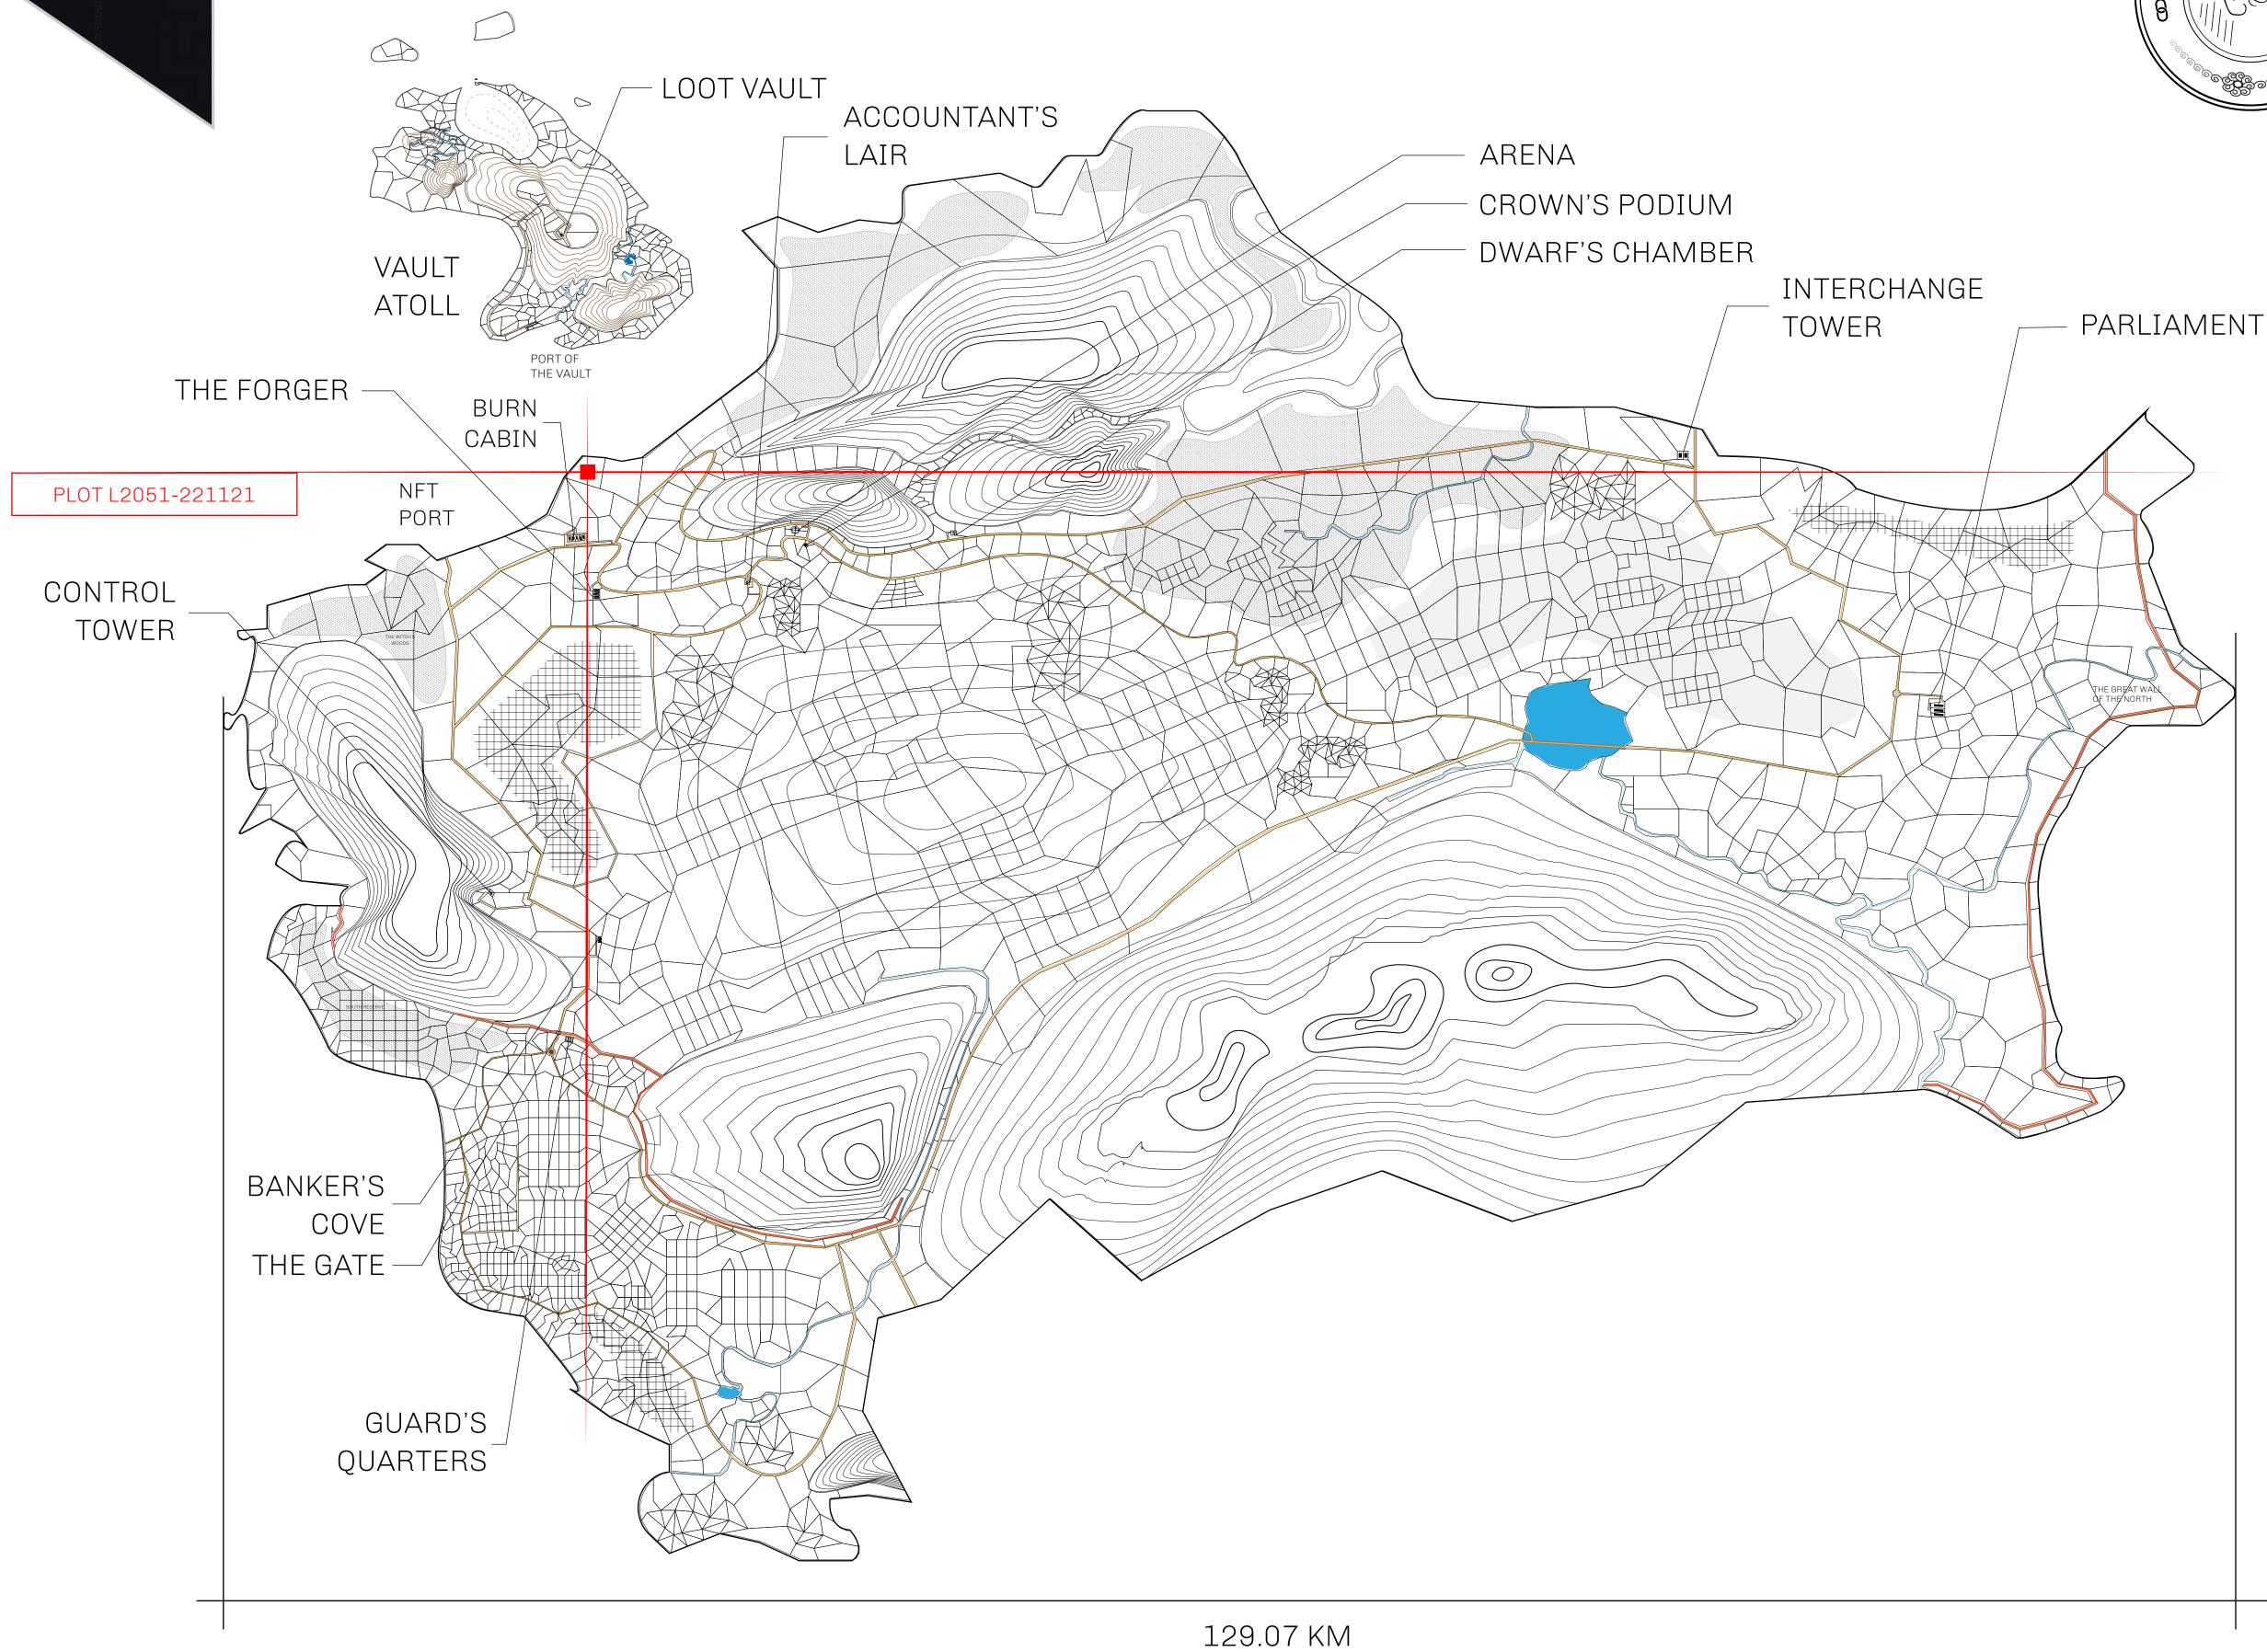

## **GEOGRAPHY**

COASTLINE 462.64 KM (287.47 MILES)

BORDERS OCEAN, ROYAUME DE SATOSHI, X BY SL & TERRITORIO LTT ST

HIGHEST POINT MOUNT ARES +8120 M

LOWEST POINT NFT PORT 0 M

PLOTS 2284 SCALE 1:50000

OWNER ENTITLEMENT

| H.M. LNFT Land Registry |                          | TITLE NUMBER  L2051-221121 |                      |             |                |
|-------------------------|--------------------------|----------------------------|----------------------|-------------|----------------|
|                         |                          |                            |                      |             |                |
| OWNER ENTITI EMENT      | Type W-GE: Share of 0.3% | of all BUN                 | sales based on numbe | er of NFT S | Stories minted |