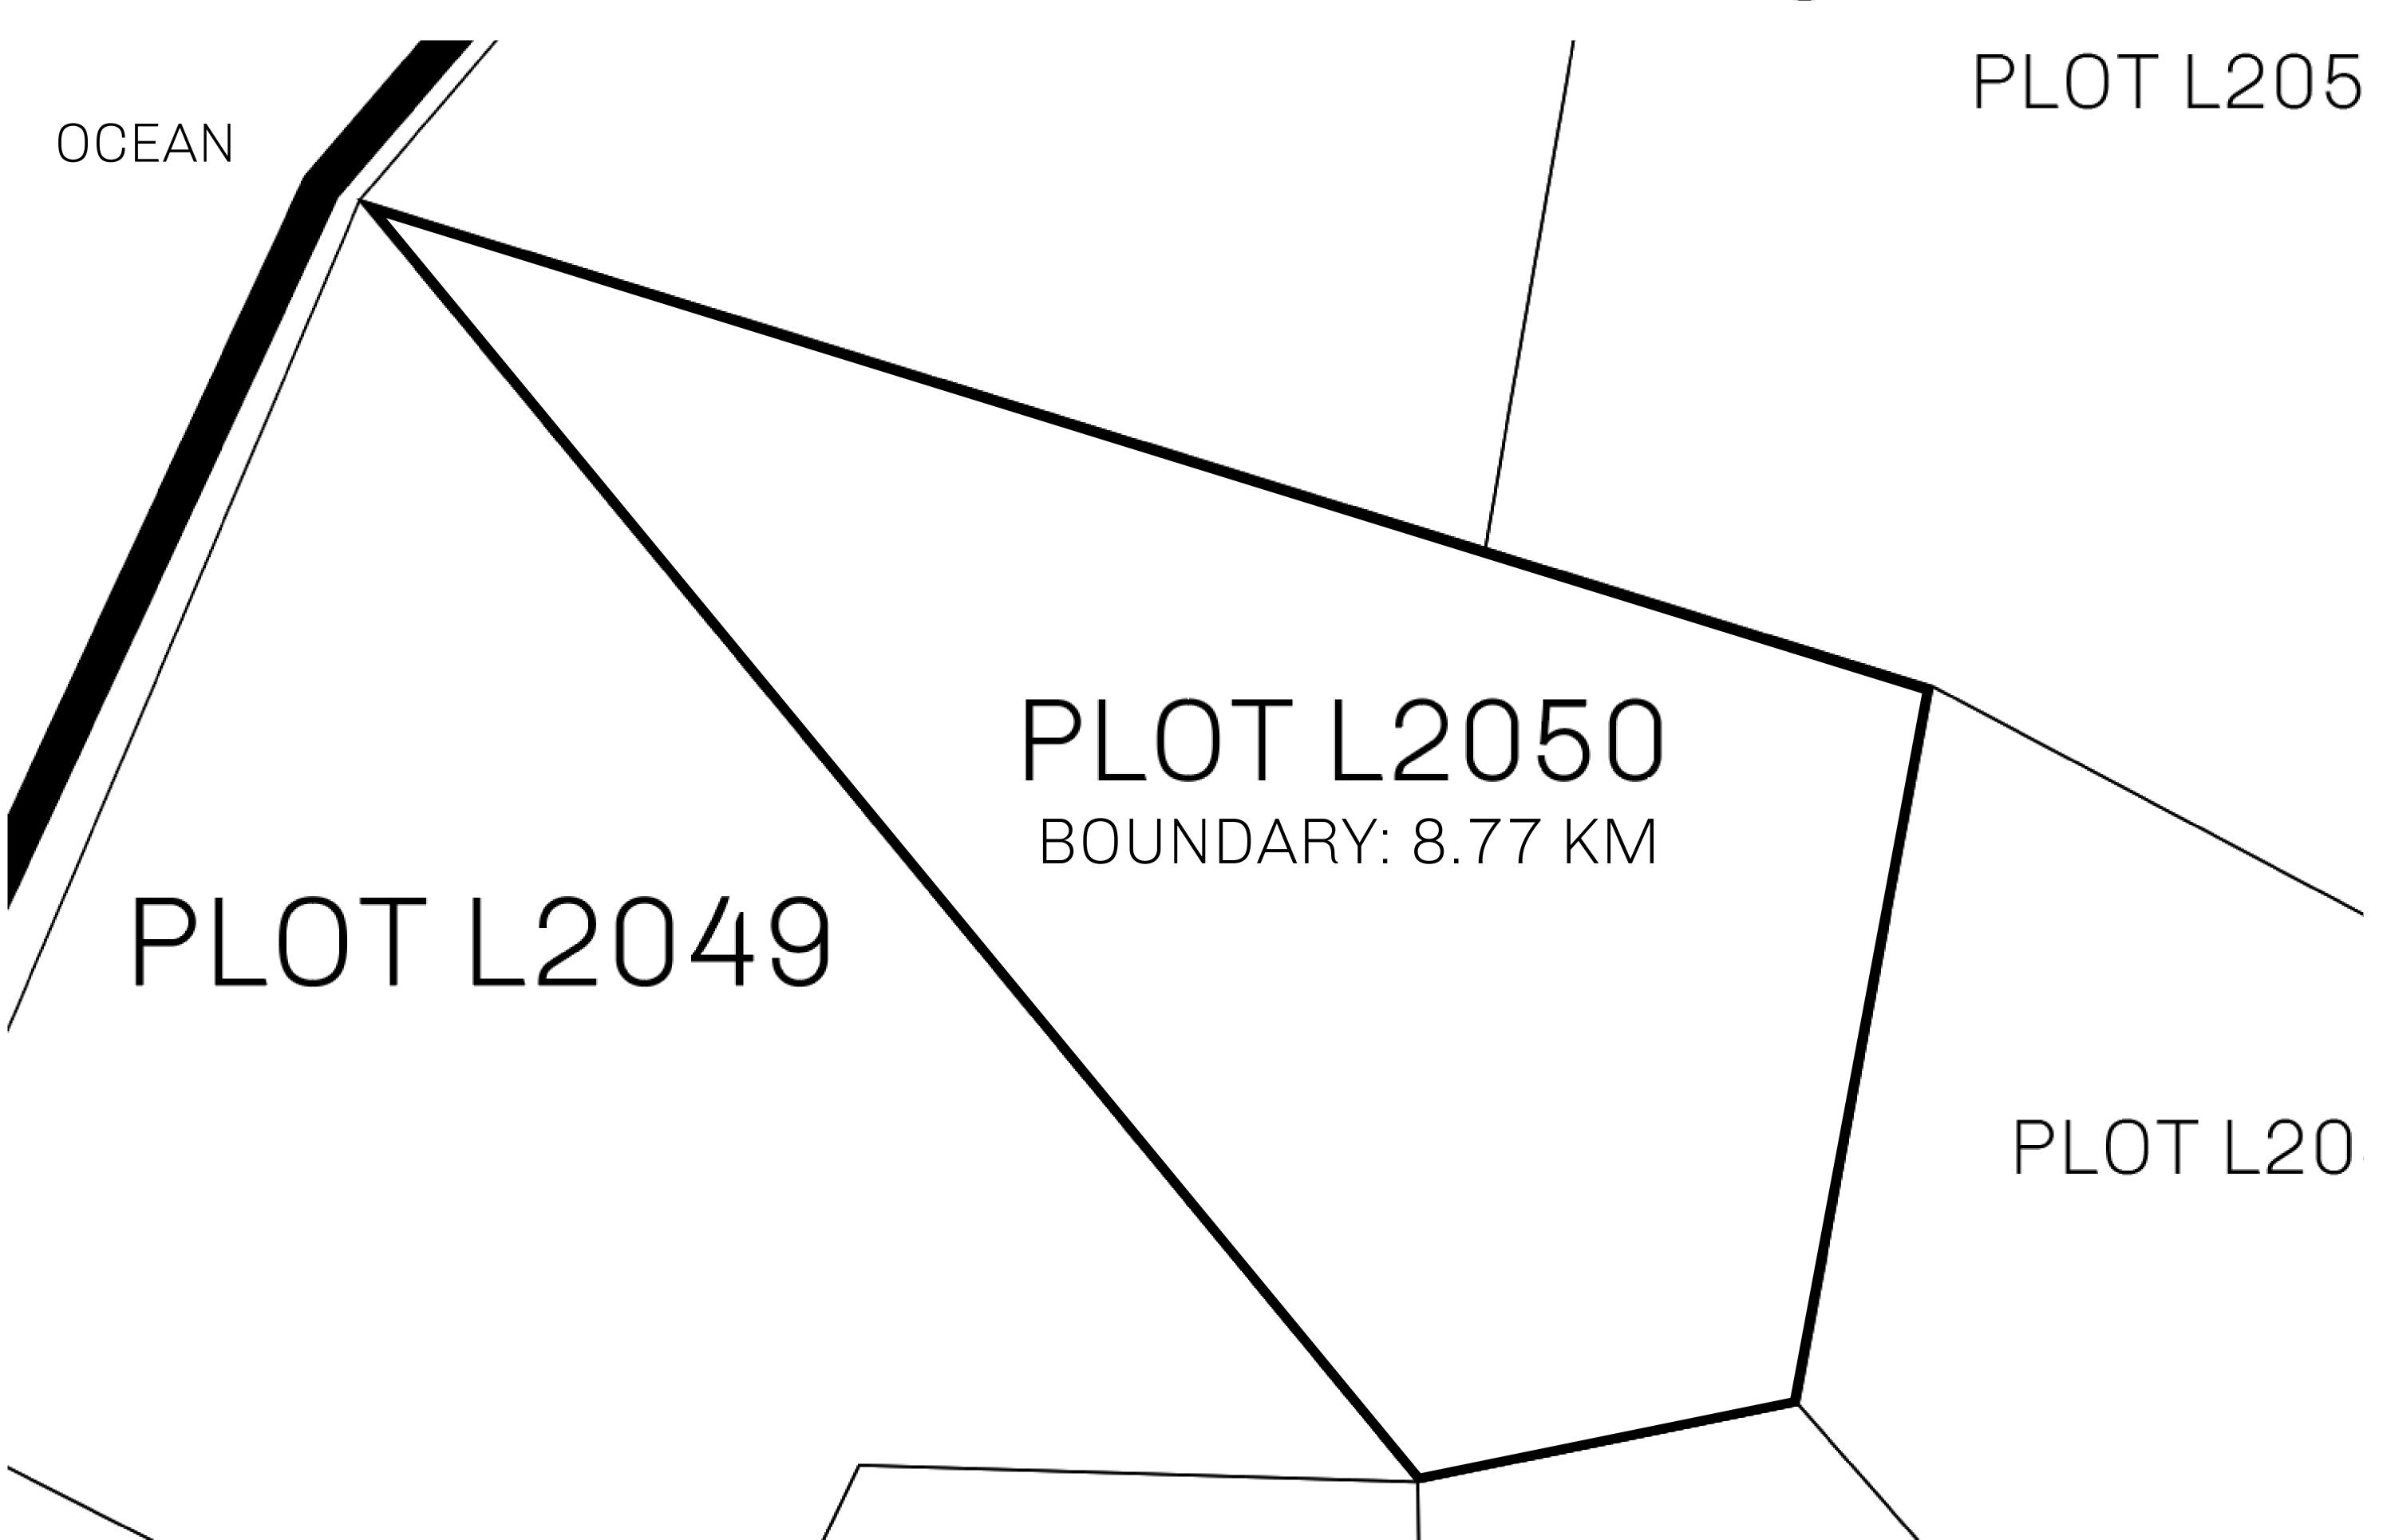

## GEOGRAPHY

COASTLINE 462.64 KM (287.47 MILES)

BORDERS OCEAN, ROYAUME DE SATOSHI, X BY SL & TERRITORIO LTT ST

HIGHEST POINT MOUNT ARES +8120 M

LOWEST POINT NFT PORT 0 M

PLOTS 2284 SCALE 1:50000

## H.M. LNFT Land Registry

L2050-221121

TITLE NUMBER

ADMINISTRATIVE AREA

THE GREAT EMPIRE

ISSUED 22 November 2021

SCALE 1/50000

OWNER ENTITLEMENT