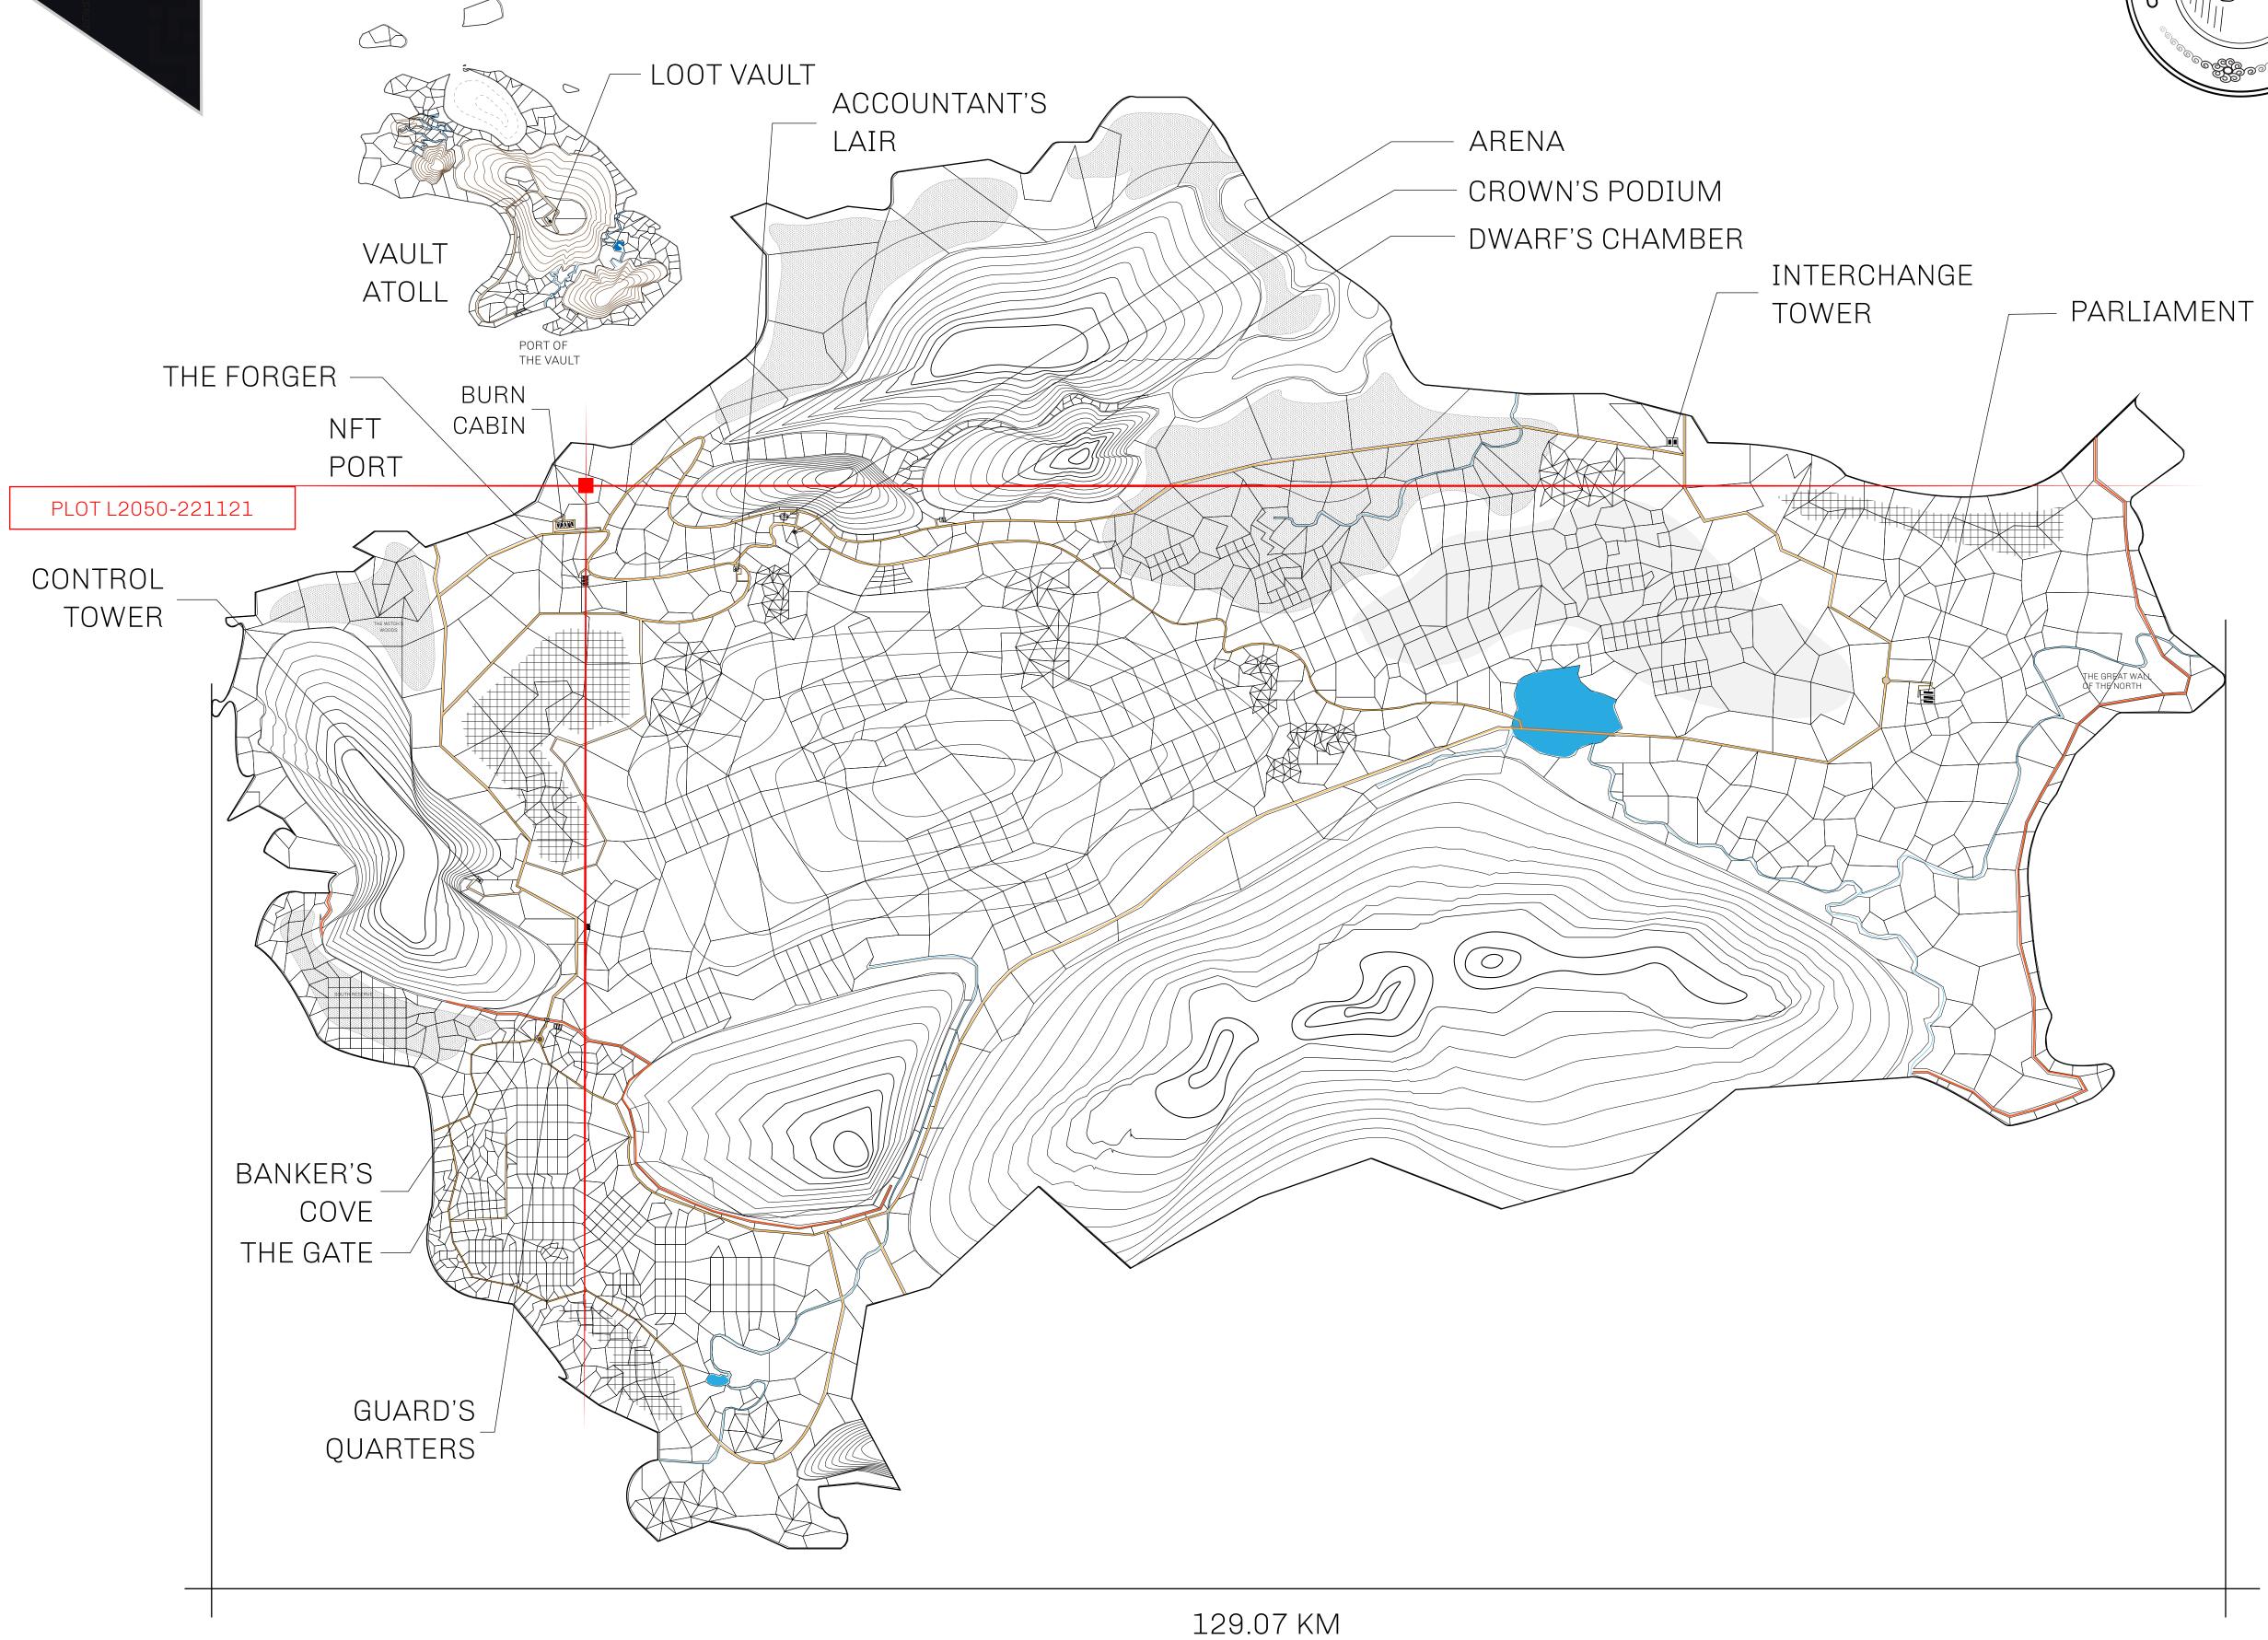

## GEOGRAPHY

COASTLINE 462.64 KM (287.47 MILES)

BORDERS OCEAN, ROYAUME DE SATOSHI, X BY SL & TERRITORIO LTT ST

HIGHEST POINT MOUNT ARES +8120 M

LOWEST POINT NFT PORT 0 M

PLOTS 2284 SCALE 1:50000

## H.M. LNFT Land Registry

L2050-221121

TITLE NUMBER

ADMINISTRATIVE AREA

THE GREAT EMPIRE

ISSUED 22 November 2021

SCALE 1/50000

OWNER ENTITLEMENT