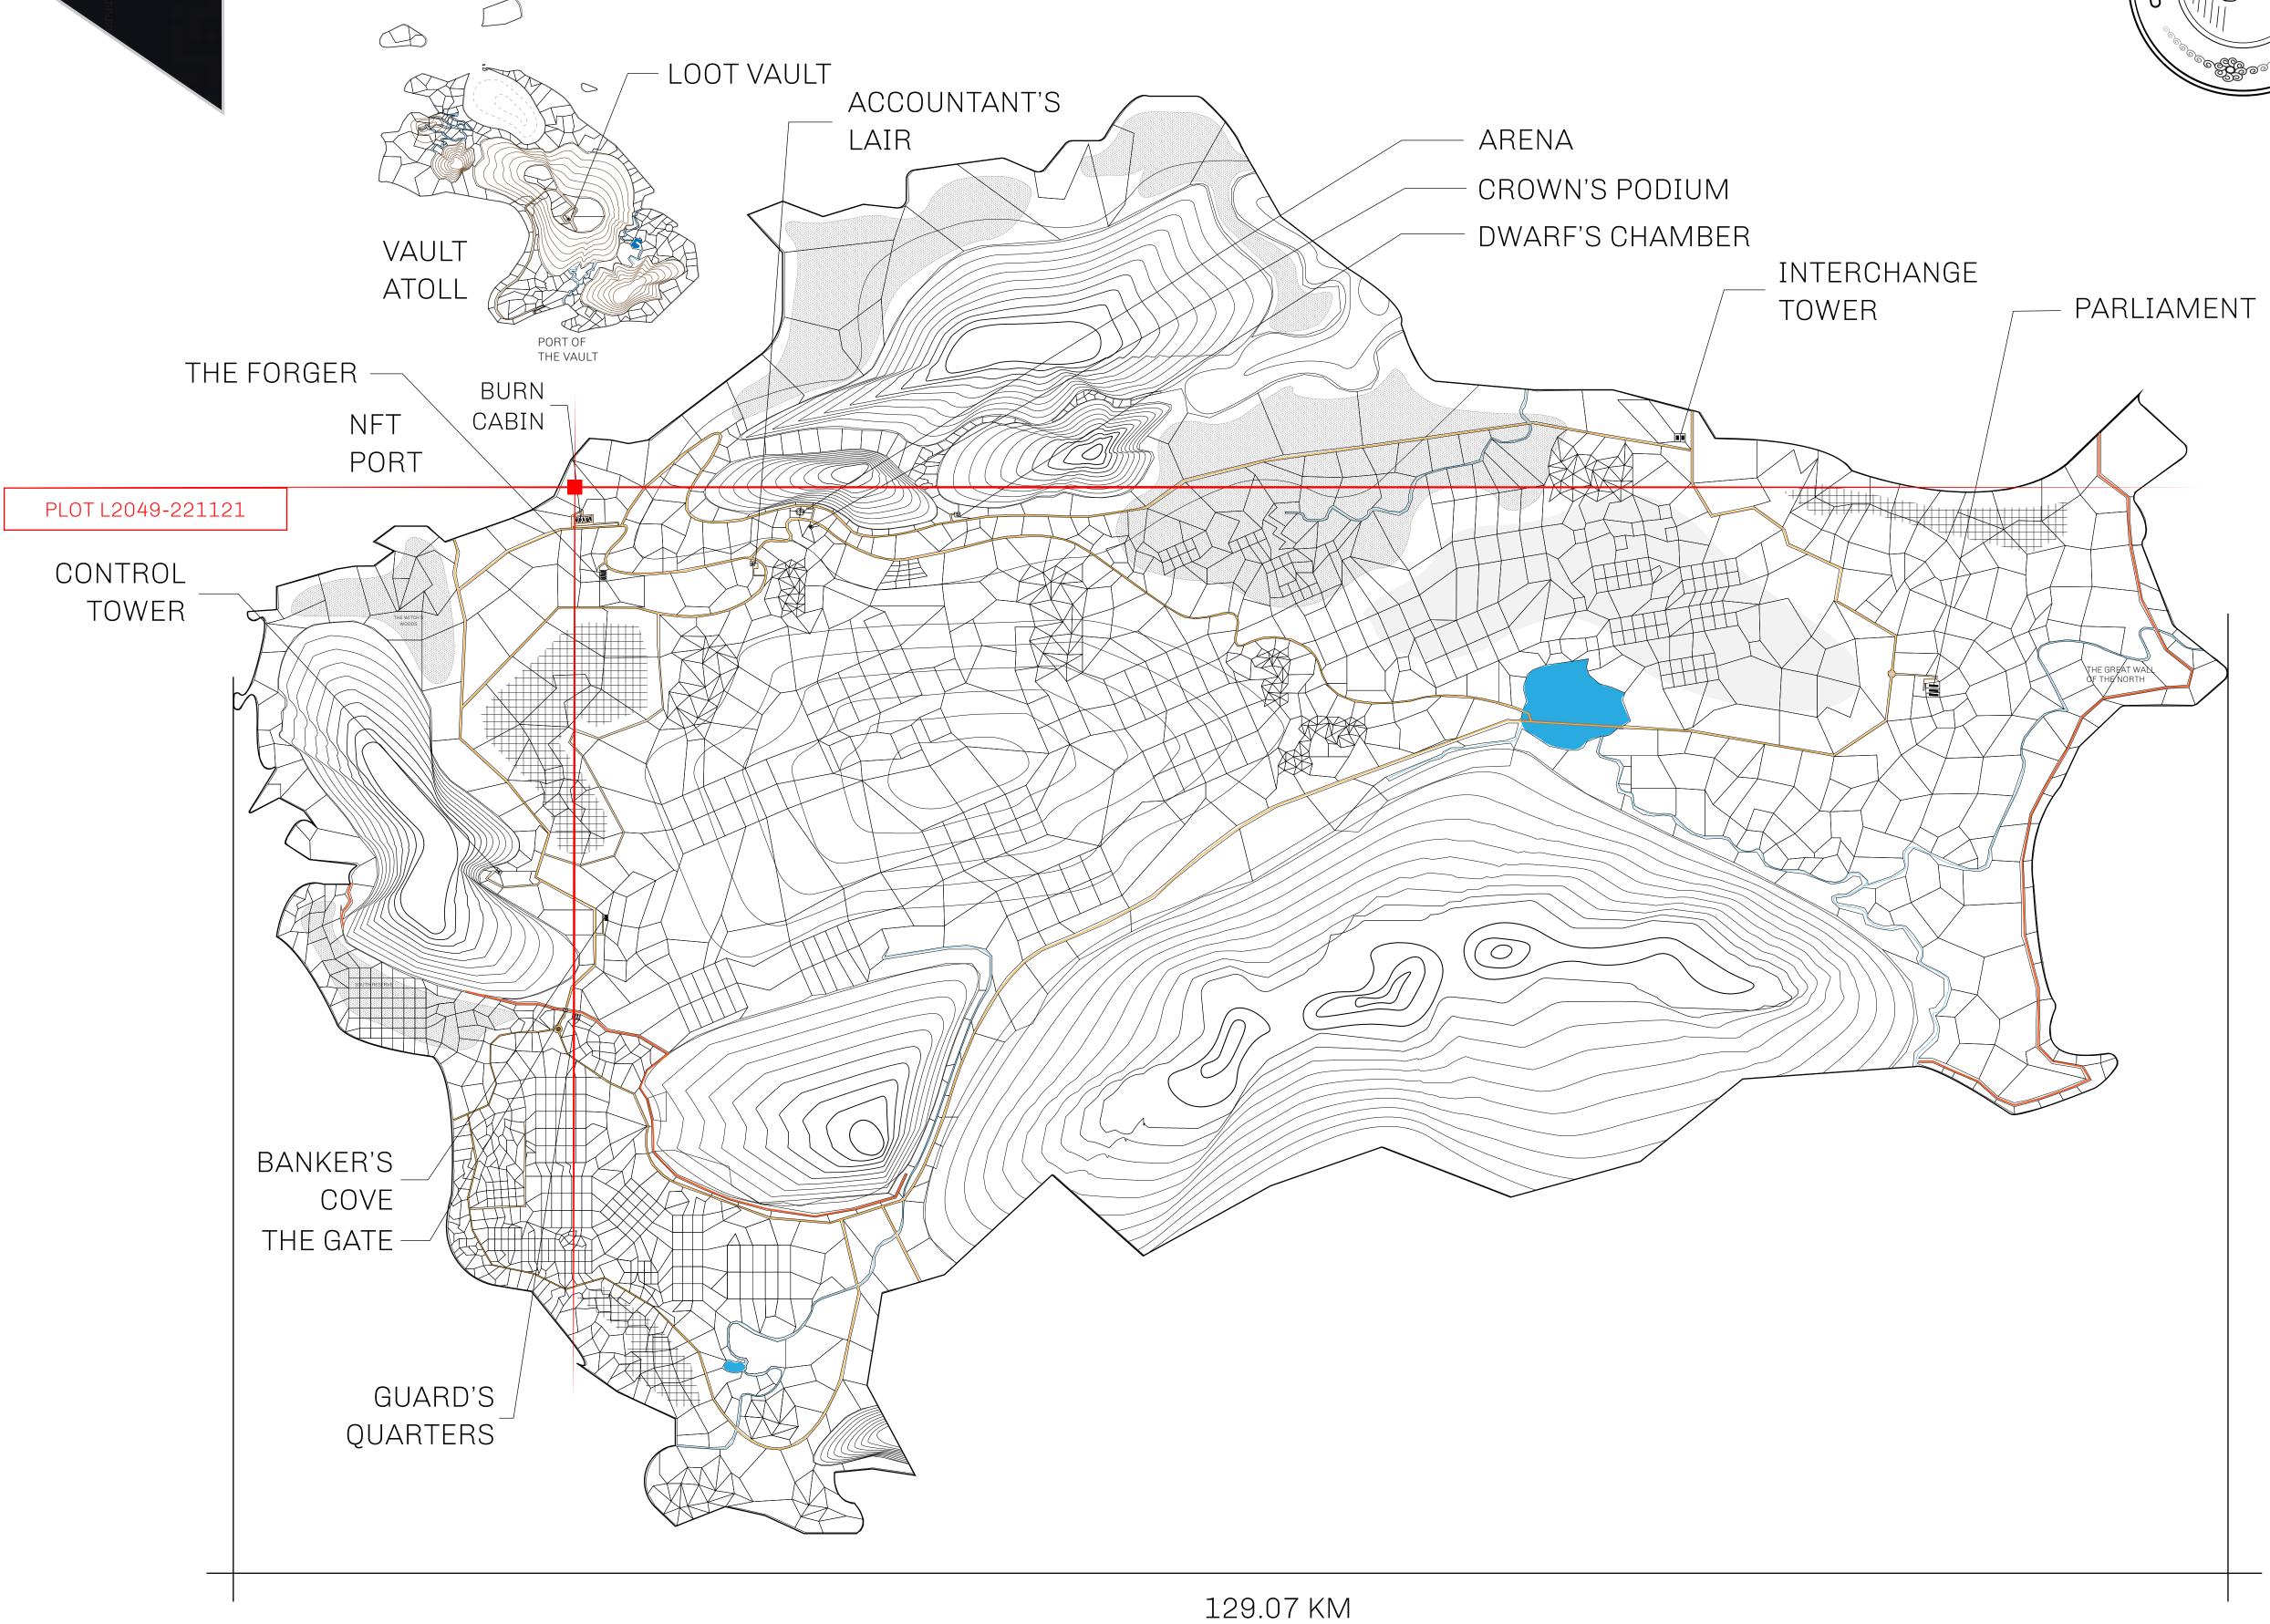

## **GEOGRAPHY**

COASTLINE 462.64 KM (287.47 MILES)

BORDERS OCEAN, ROYAUME DE SATOSHI, X BY SL & TERRITORIO LTT ST

HIGHEST POINT MOUNT ARES +8120 M

LOWEST POINT NFT PORT 0 M

PLOTS 2284 SCALE 1:50000

## H.M. LNFT Land Registry

L2049-221121

TITLE NUMBER

ADMINISTRATIVE AREA

THE GREAT EMPIRE

ISSUED 22 November 2021

SCALE **1/50000** 

OWNER ENTITLEMENT

Type W-GE: Share of 0.3% of all BUN sales based on number of NFT Stories minted (rewarded in Credits); Mint 4 NFT Stories