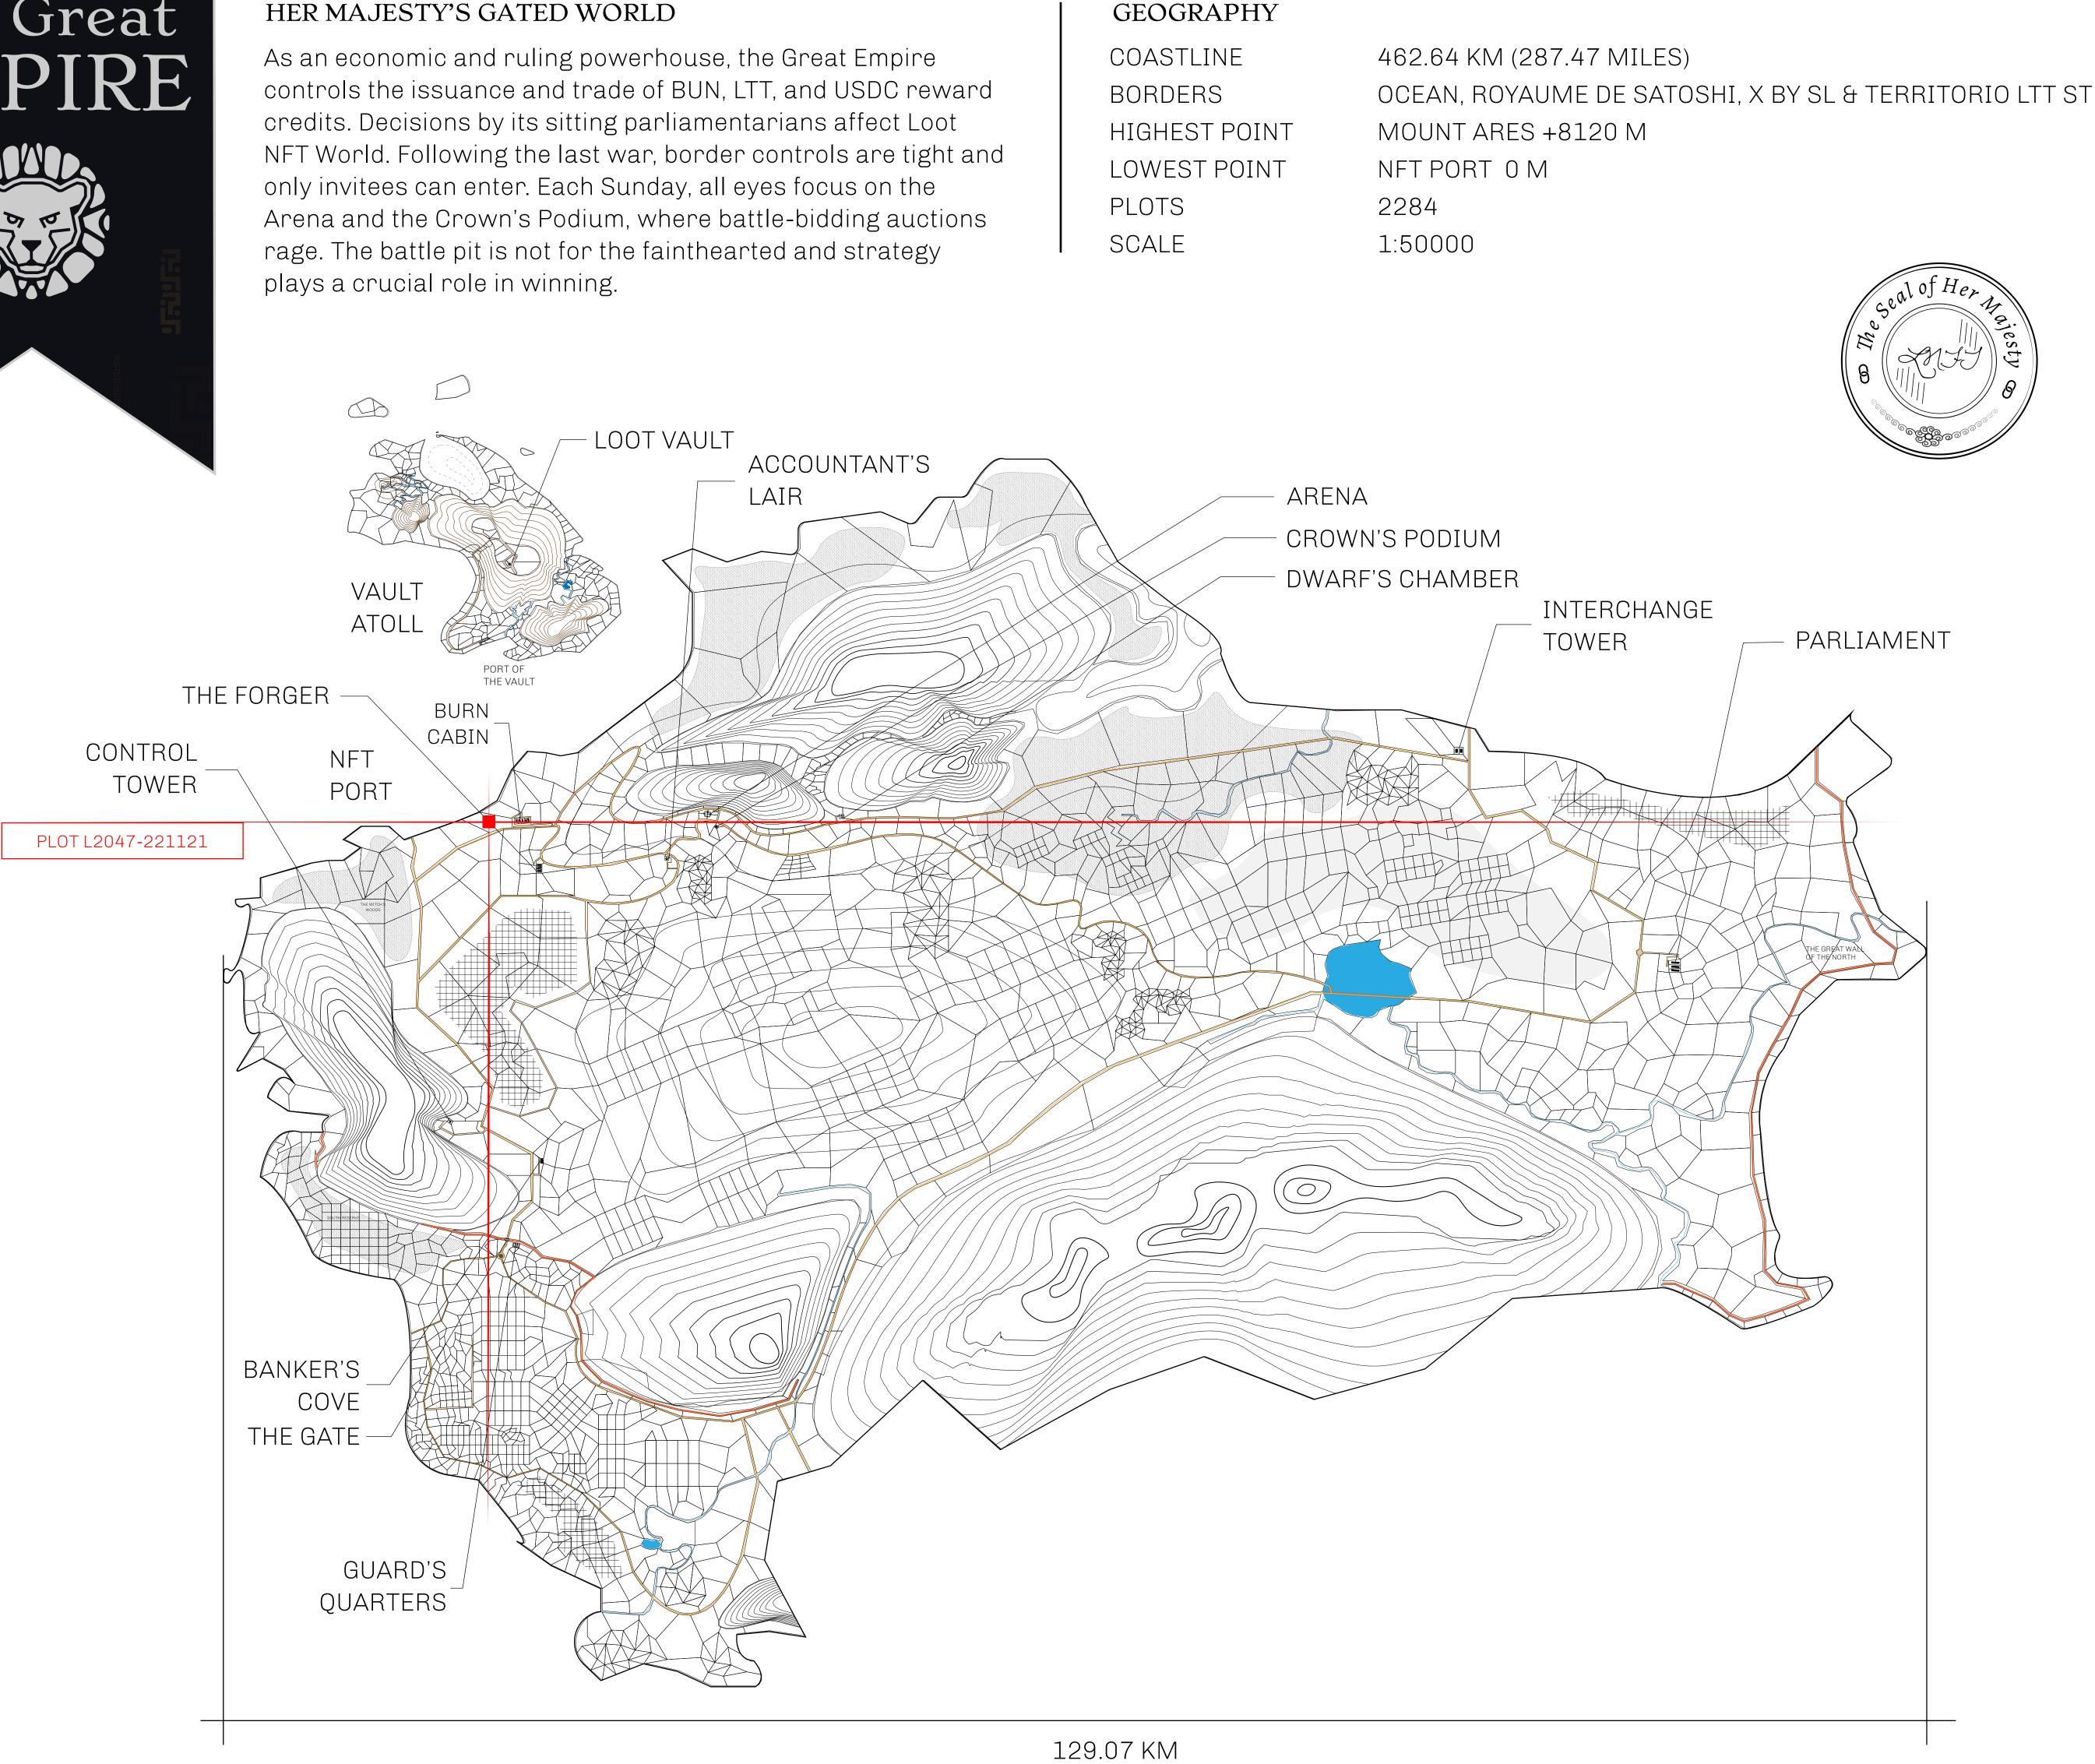

#### HER MAJESTY'S GATED WORLD

#### H.M. LNFT Land Registr

ADMINISTRATIVE AREA

OWNER ENTITLEMENT

# -L2046

| and Registry |                                                                                                                             | TITLE NUMBER<br>L2047-221121 |              |           |
|--------------|-----------------------------------------------------------------------------------------------------------------------------|------------------------------|--------------|-----------|
|              |                                                                                                                             |                              |              |           |
|              | Type W-GE: Share of 0.3% of all BUN sales based on number of NFT Stories mini-<br>(rewarded in Credits); Mint 4 NFT Stories |                              |              |           |
|              |                                                                                                                             |                              |              |           |
|              |                                                                                                                             |                              | Ρ            | LOT L2    |
|              |                                                                                                                             |                              |              |           |
|              |                                                                                                                             | DARY: 8.                     | <u> </u>     |           |
|              |                                                                                                                             |                              |              |           |
|              |                                                                                                                             |                              | AREN<br>ROAI | NA BYPASS |

2048