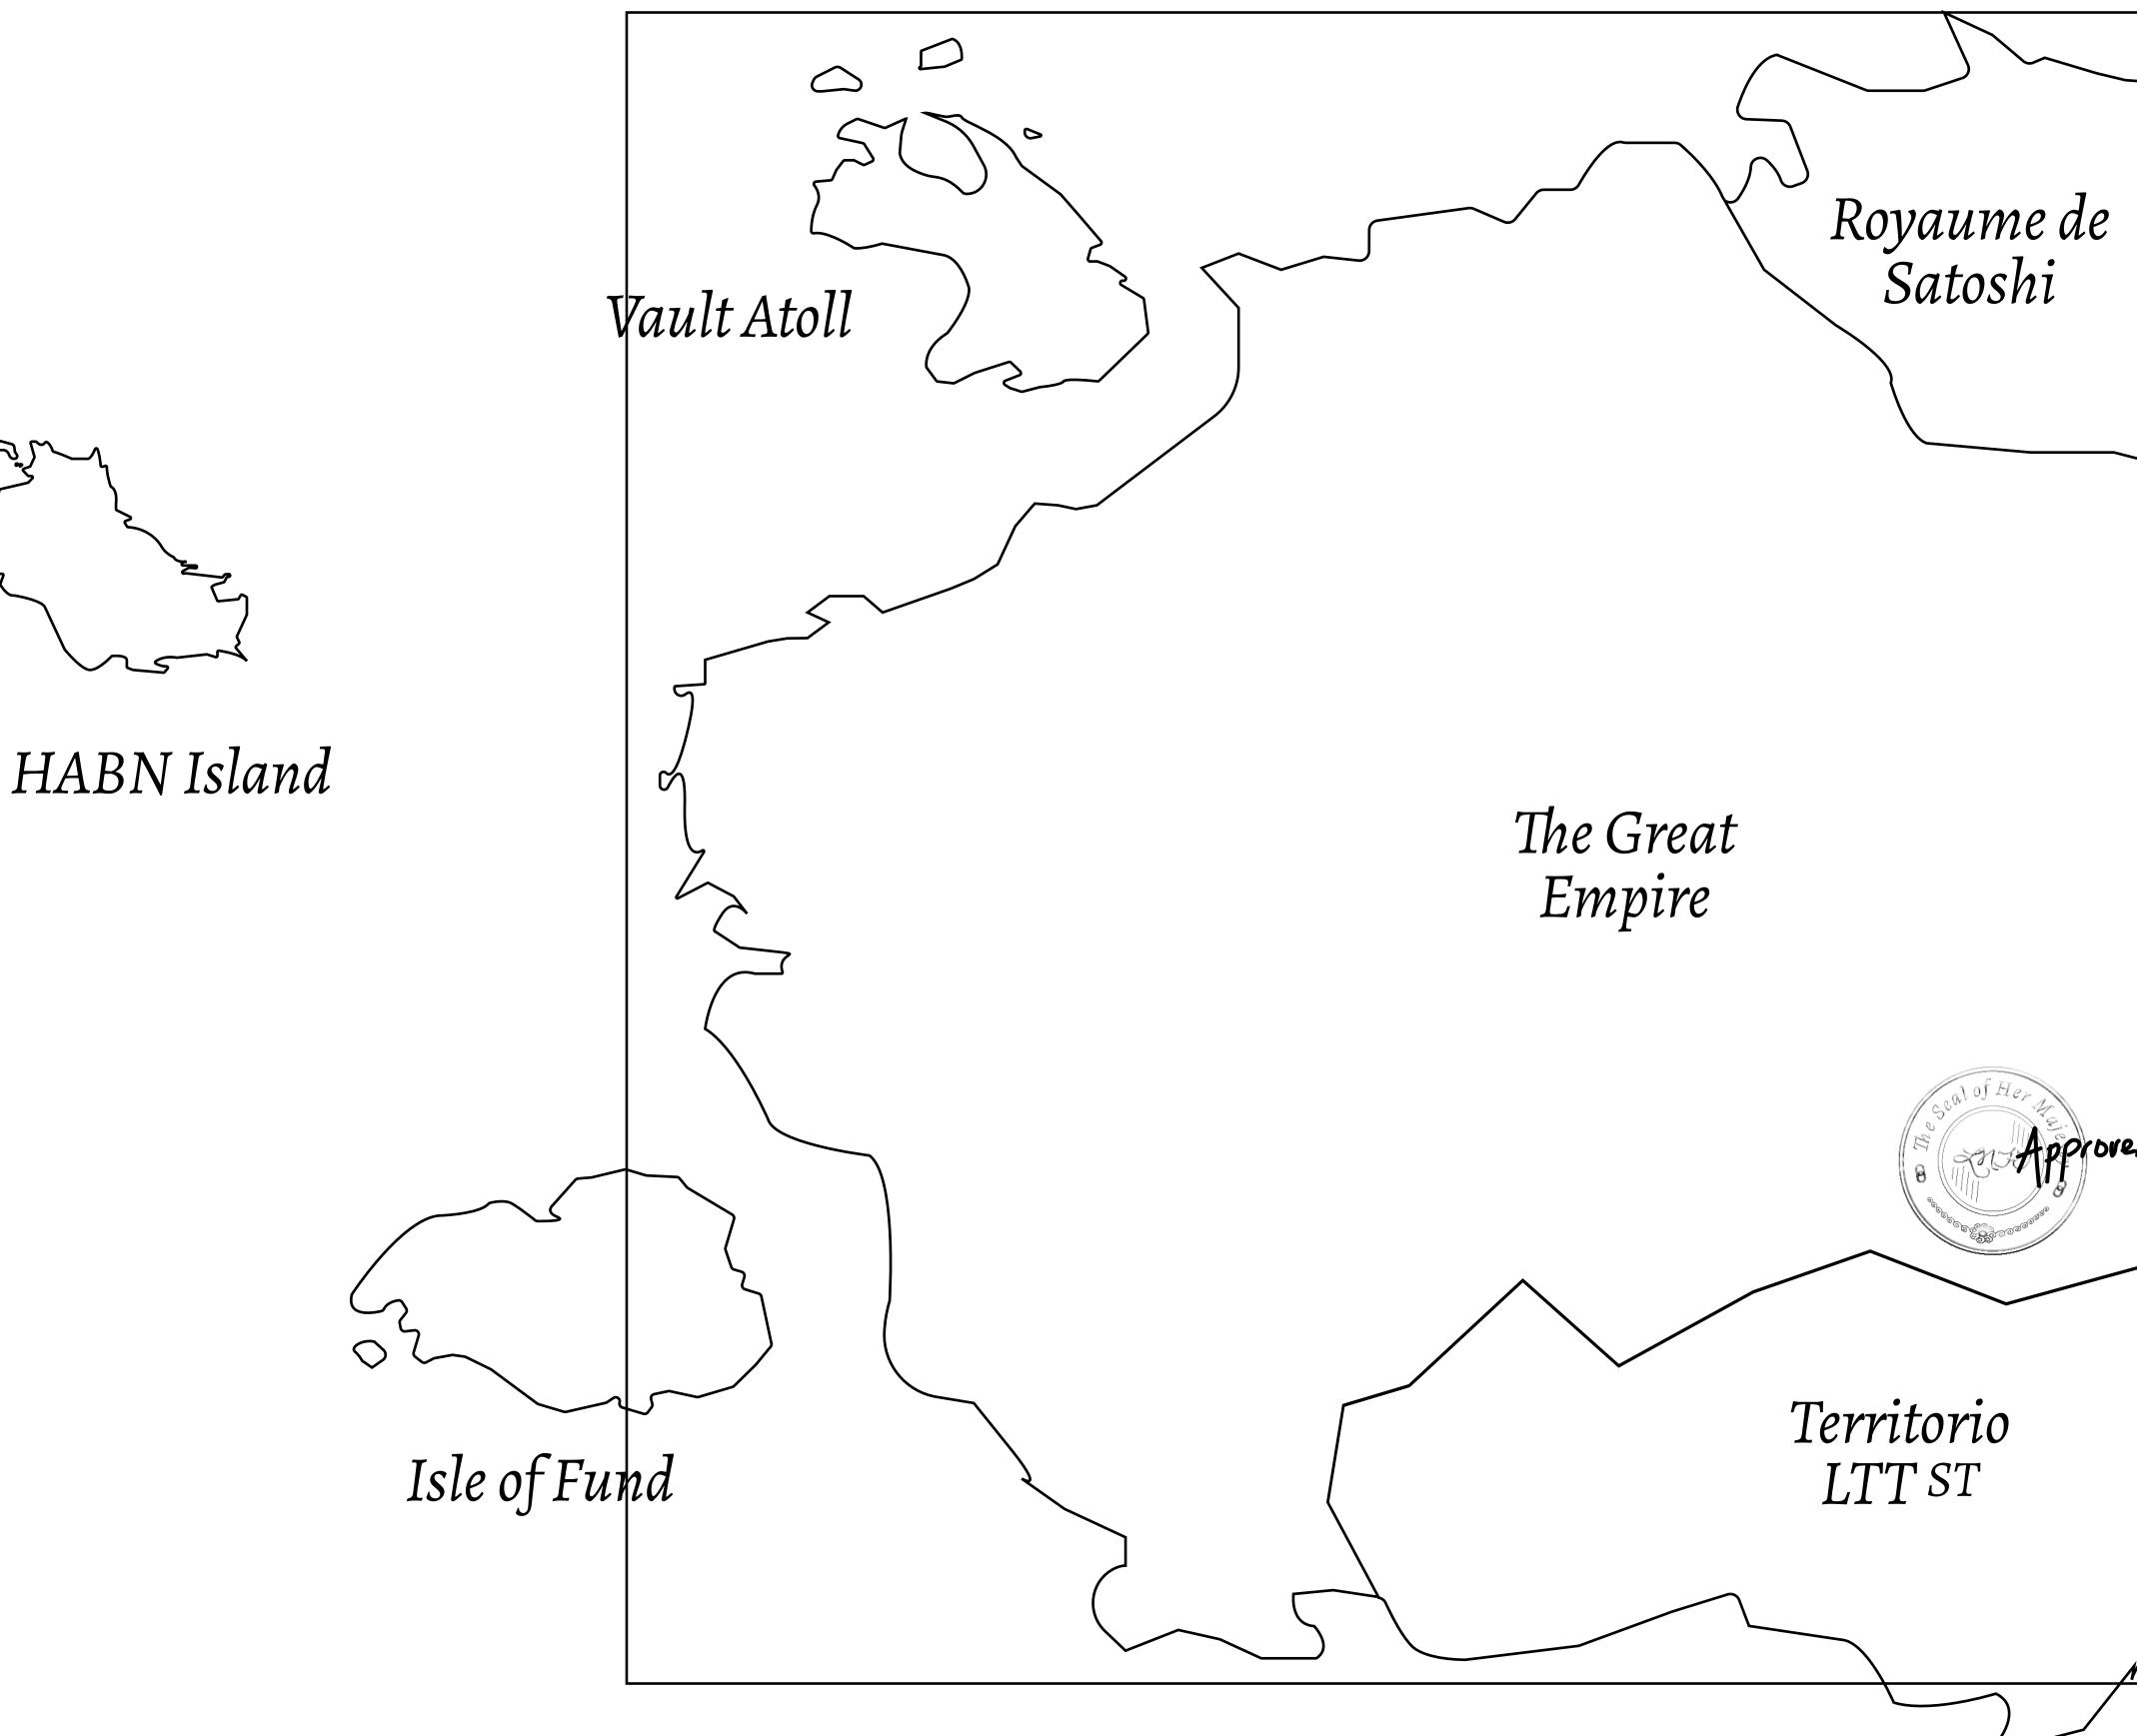

## LOOT NFT WORLD

 $\int$ 







#### HER MAJESTY'S GATED WORLD









#### H.M. LNFT Land Registr

ADMINISTRATIVE AREA

OWNER ENTITLEMENT

### OCEAN

# -L2046

| and Registry |                                                                                                                             | TITLE NUMBER<br>L2047-221121 |              |           |
|--------------|-----------------------------------------------------------------------------------------------------------------------------|------------------------------|--------------|-----------|
|              |                                                                                                                             |                              |              |           |
|              | Type W-GE: Share of 0.3% of all BUN sales ba