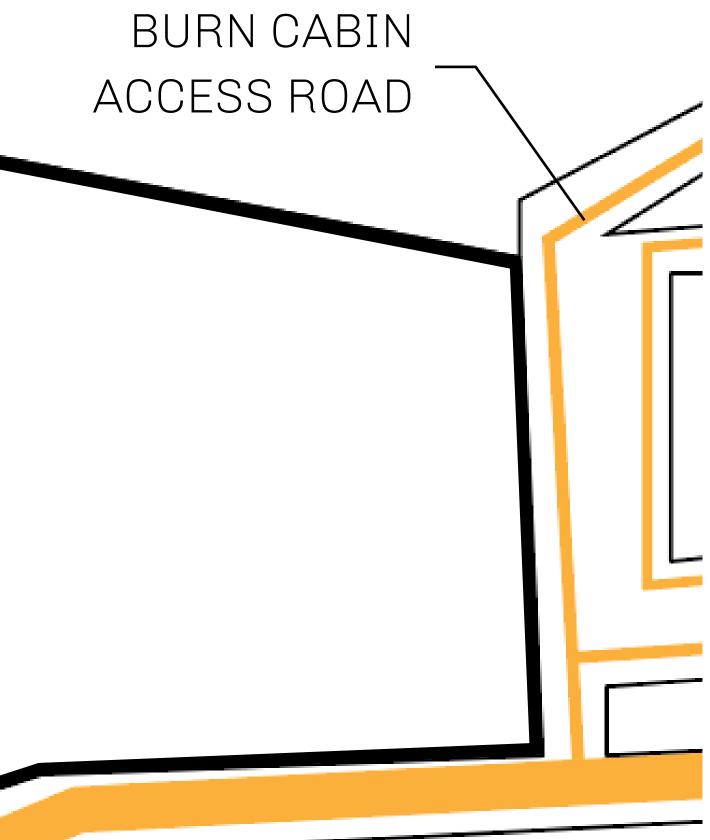

# -L2046

| and Registry |                                                                                                                             | TITLE NUMBER<br>L2047-221121 |              |           |
|--------------|-----------------------------------------------------------------------------------------------------------------------------|------------------------------|--------------|-----------|
|              |                                                                                                                             |                              |              |           |
|              | Type W-GE: Share of 0.3% of all BUN sales based on number of NFT Stories mini-<br>(rewarded in Credits); Mint 4 NFT Stories |                              |              |           |
|              |                                                                                                                             |                              |              |           |
|              |                                                                                                                             |                              | Ρ            | LOT L2    |
|              |                                                                                                                             |                              |              |           |
|              |                                                                                                                             | DARY: 8.                     | <u> </u>     |           |
|              |                                                                                                                             |                              |              |           |
|              |                                                                                                                             |                              | AREN<br>ROAI | NA BYPASS |