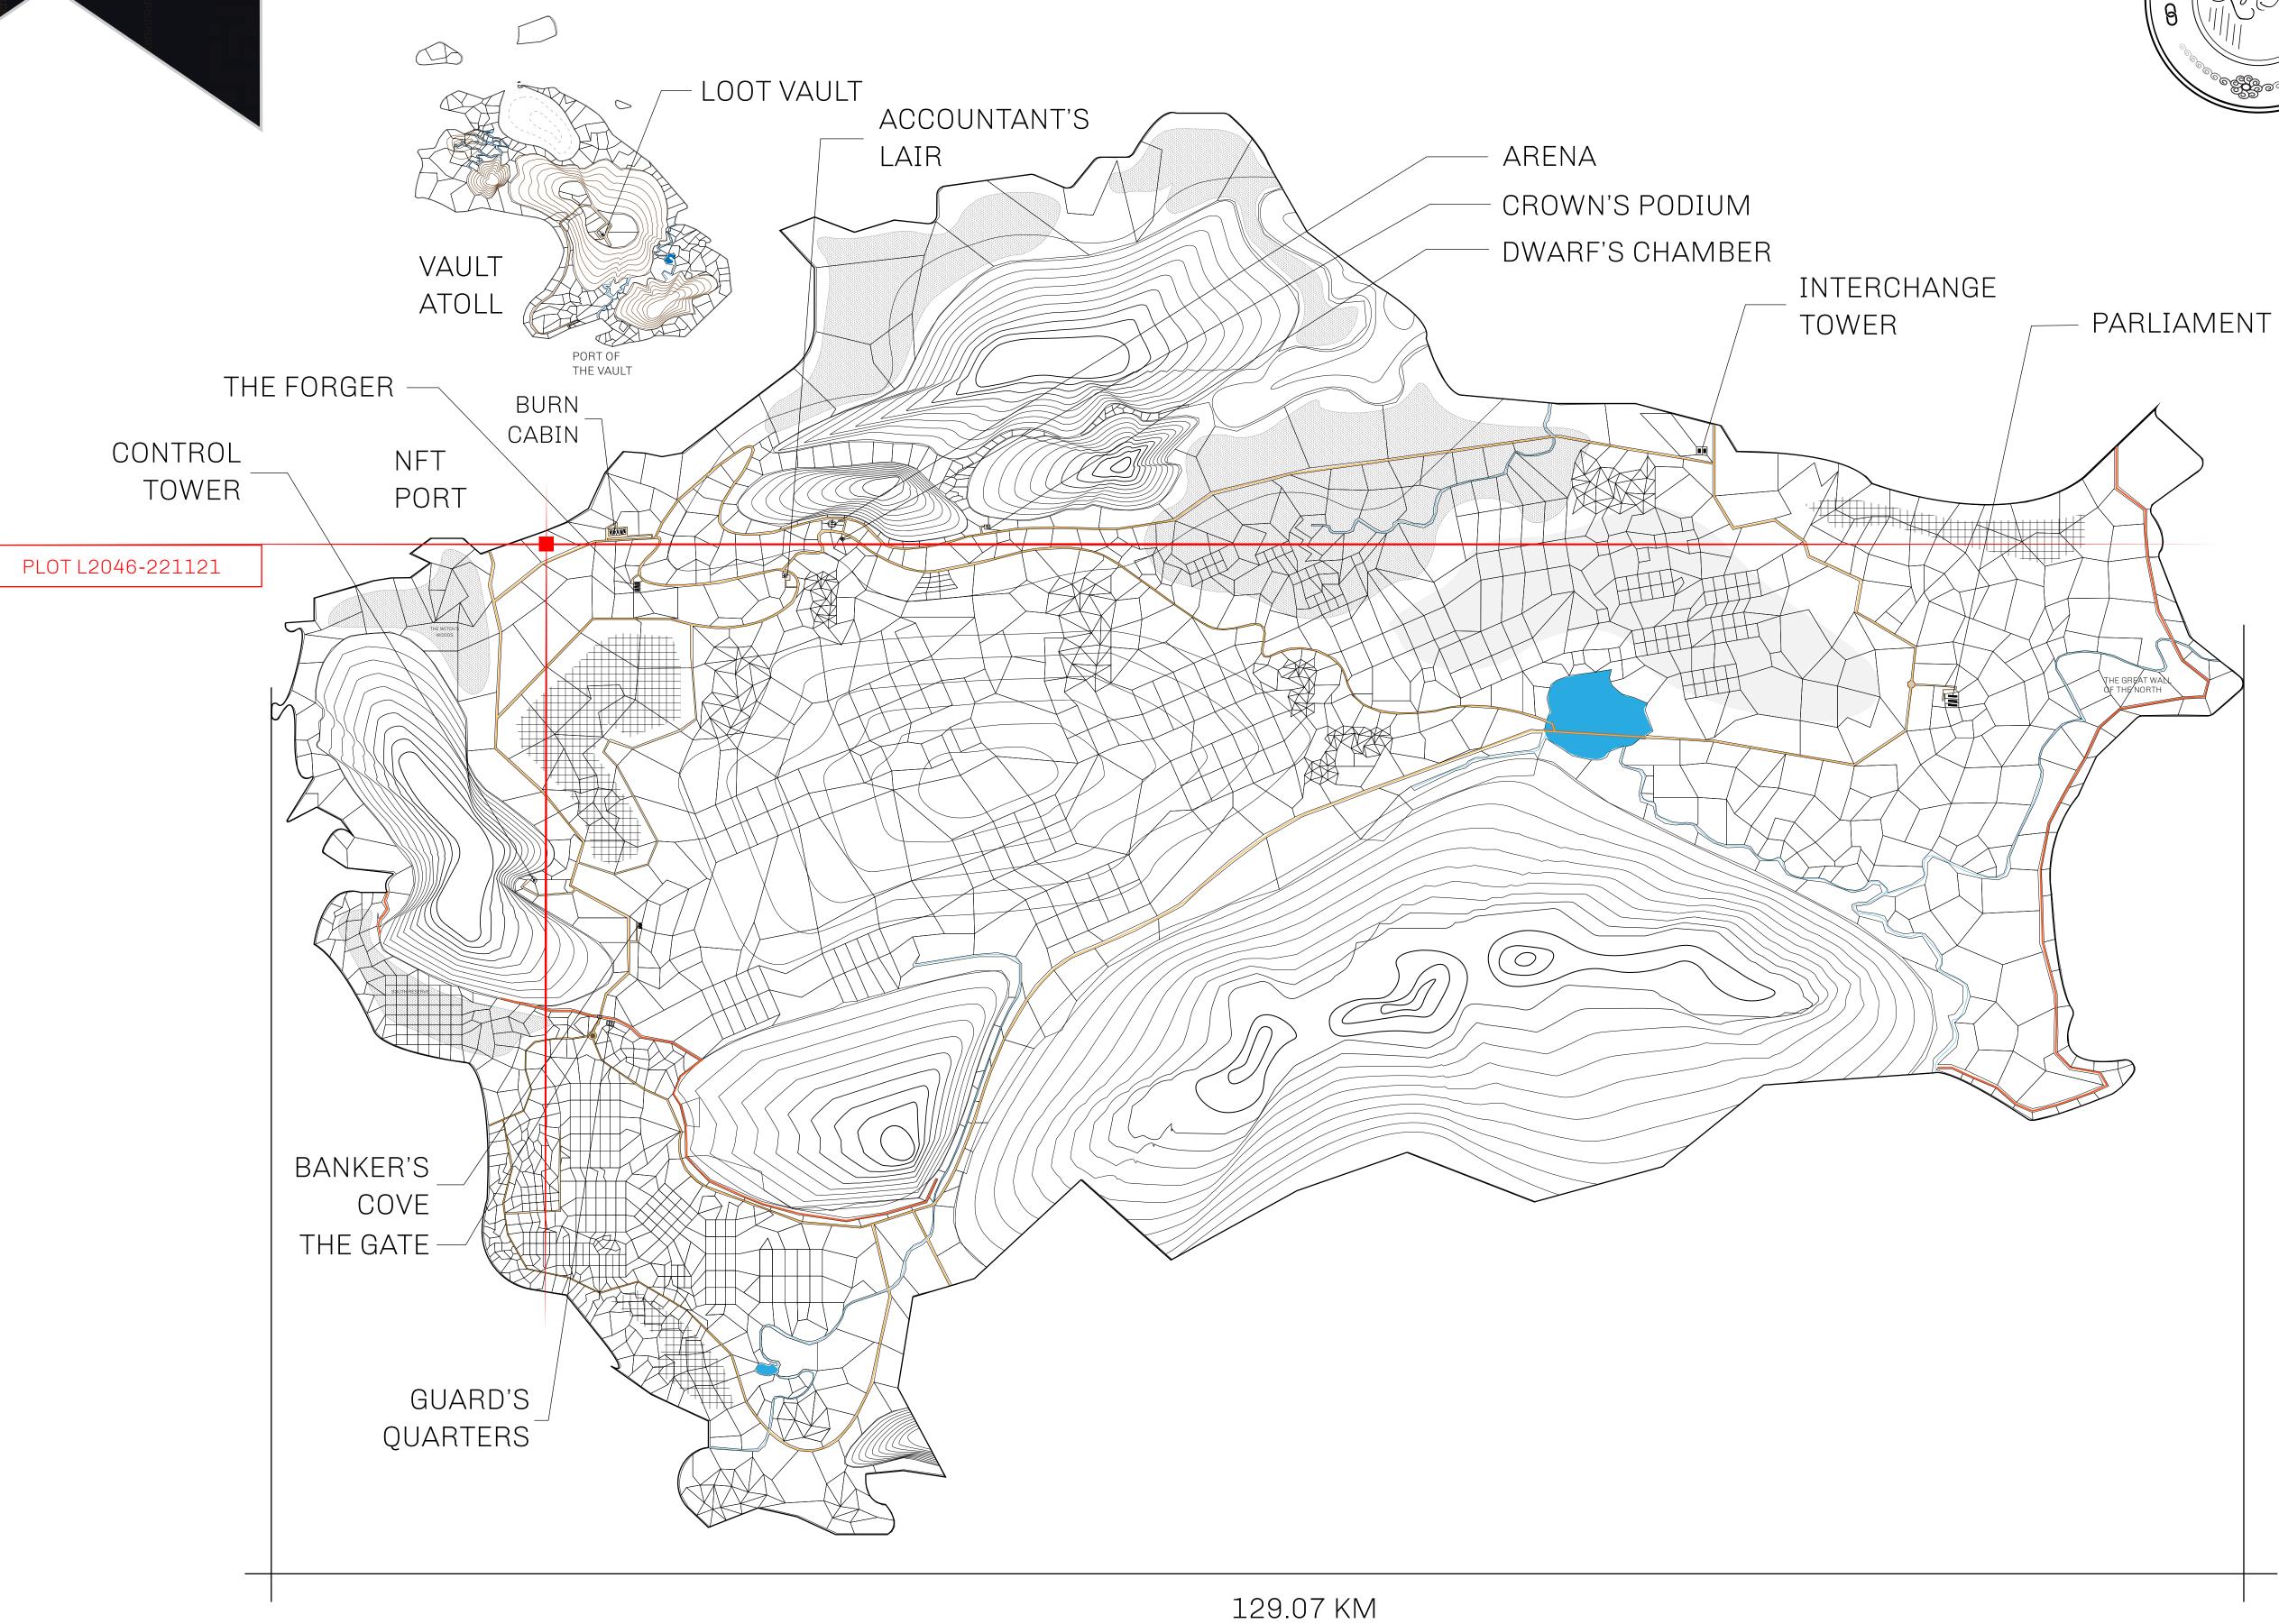

## **GEOGRAPHY**

COASTLINE 462.64 KM (287.47 MILES)

BORDERS OCEAN, ROYAUME DE SATOSHI, X BY SL & TERRITORIO LTT ST

HIGHEST POINT MOUNT ARES +8120 M

LOWEST POINT NFT PORT 0 M

PLOTS 2284 SCALE 1:50000

## H.M. LNFT Land Registry

L2046-221121

TITLE NUMBER

ISSUED 22 November 2021

SCALE **1/50000** 

OWNER ENTITLEMENT

ADMINISTRATIVE AREA

Type W-GE: Share of 0.3% of all BUN sales based on number of NFT Stories minted