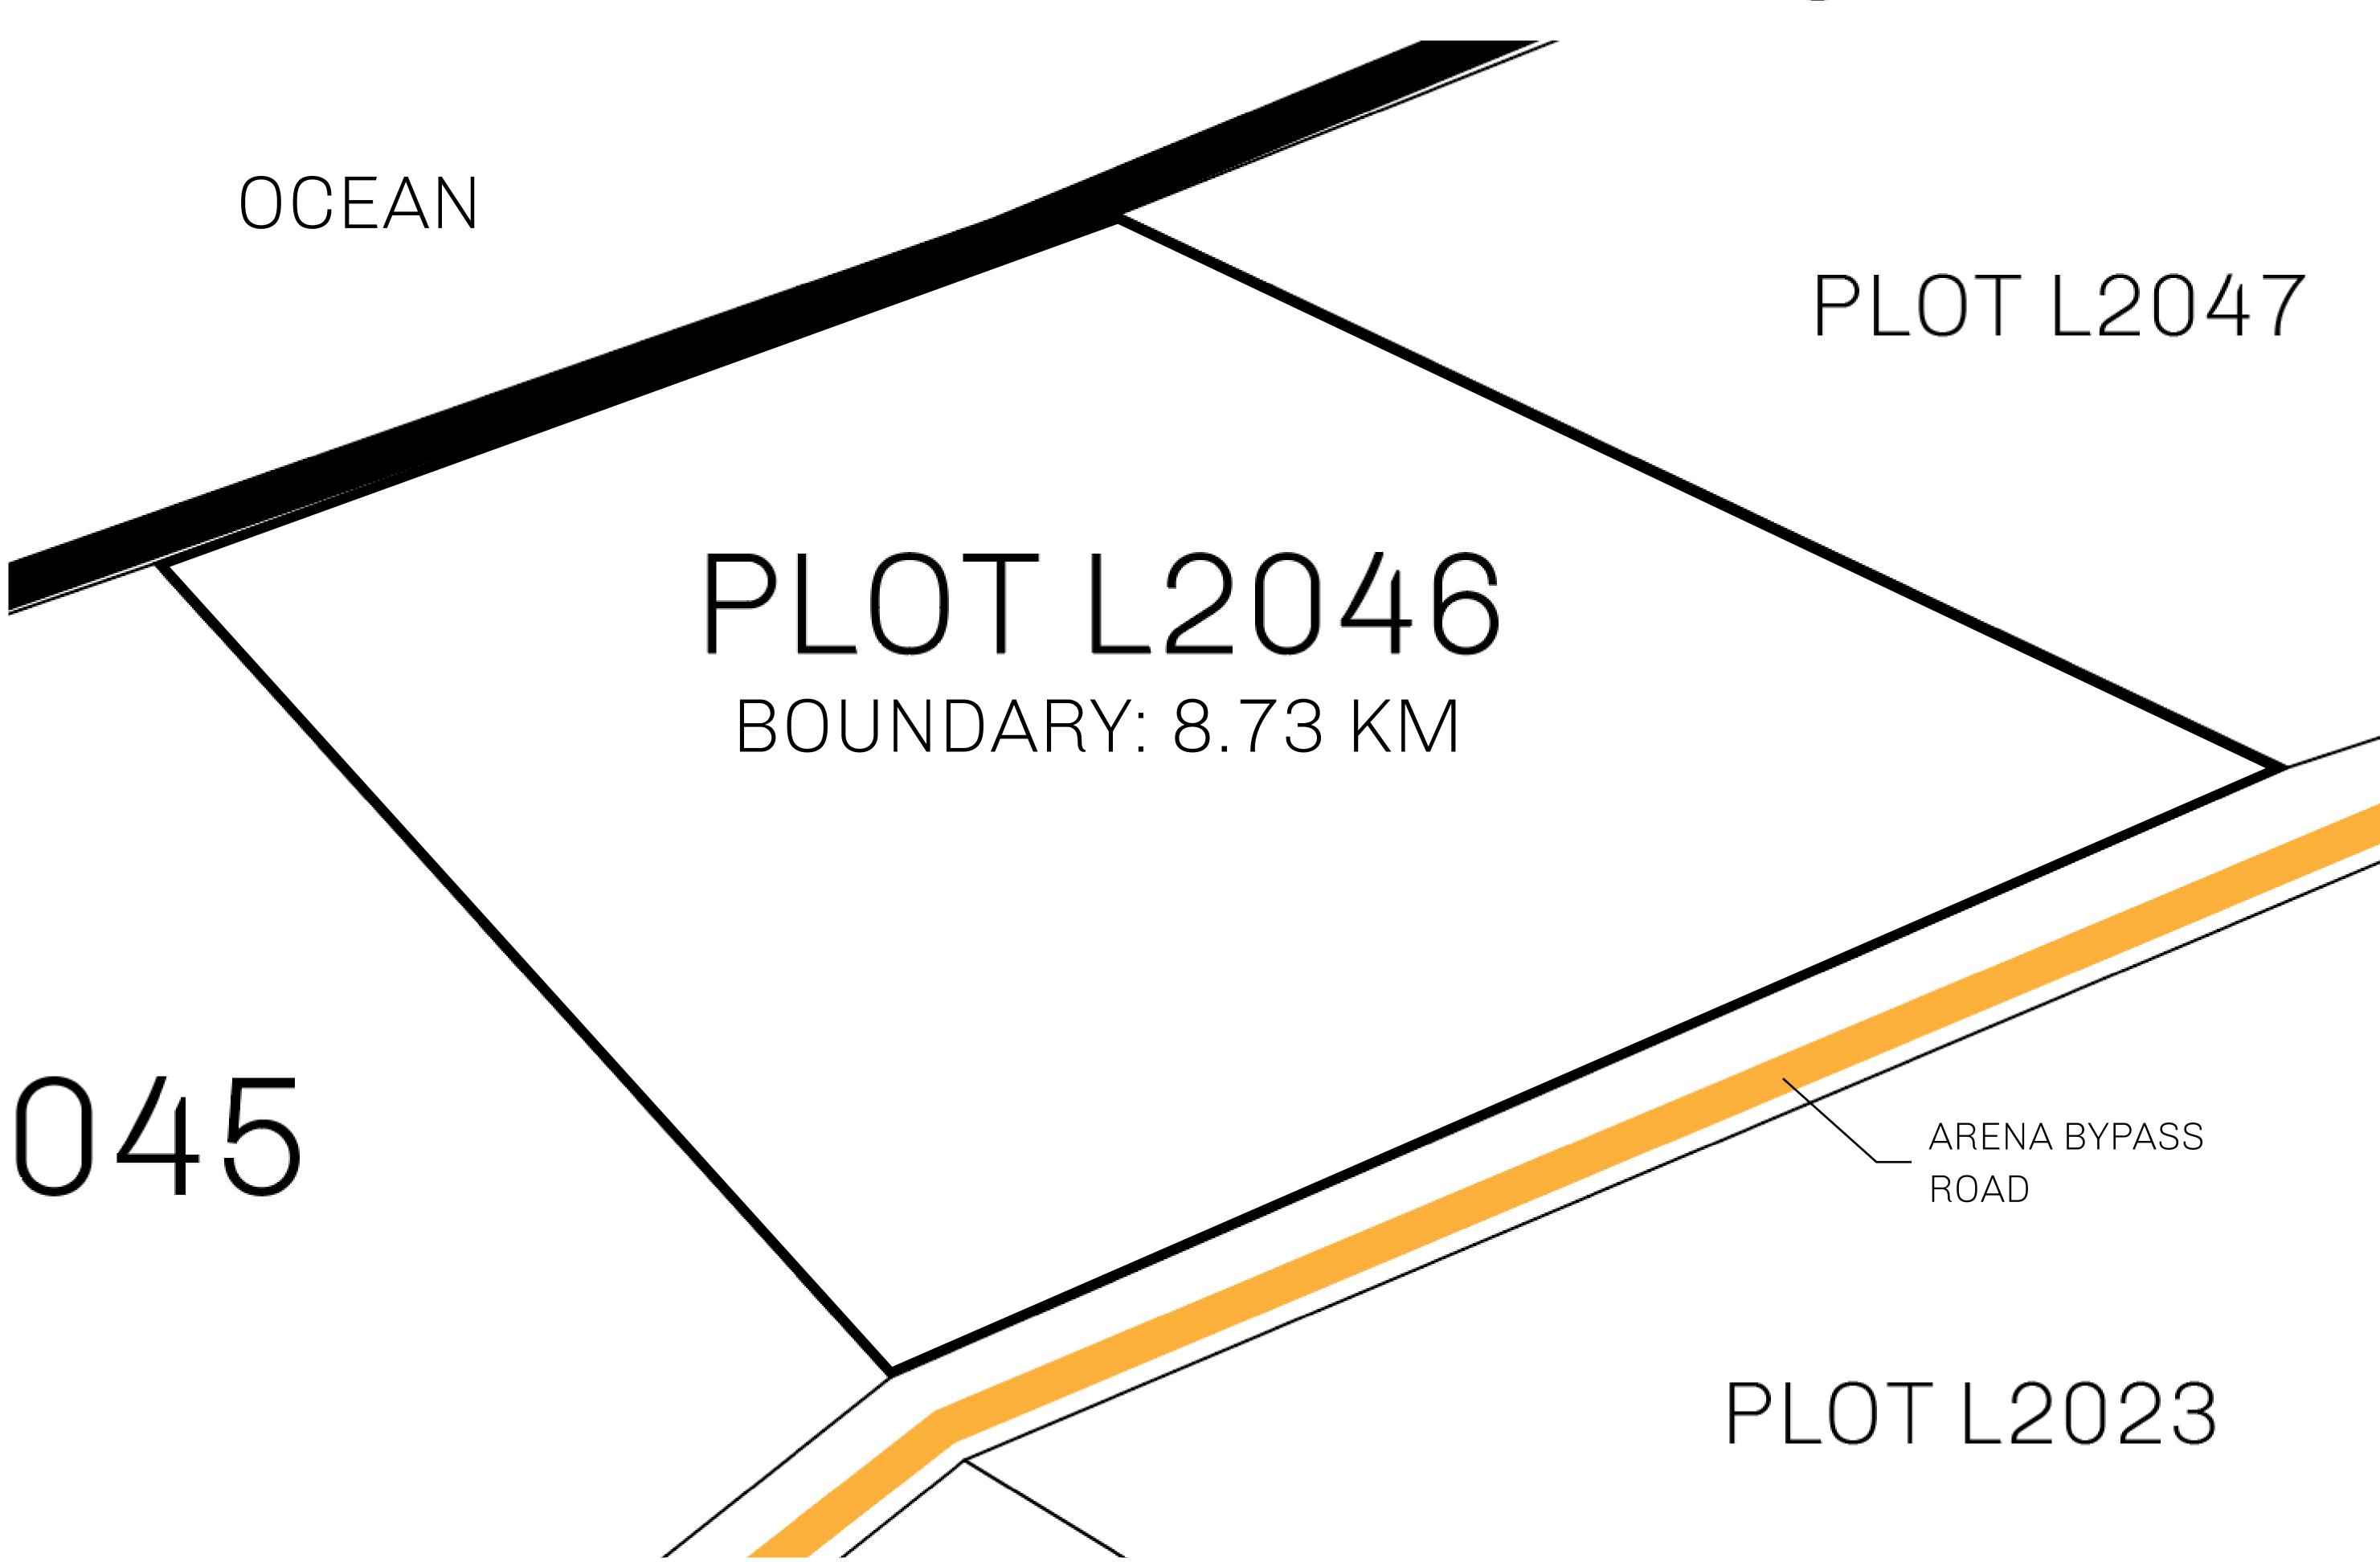

## H.M. LNFT Land Registry

L2046-221121

TITLE NUMBER

ISSUED 22 November 2021

SCALE **1/50000** 

OWNER ENTITLEMENT

ADMINISTRATIVE AREA

Type W-GE: Share of 0.3% of all BUN sales based on number of NFT Stories minted

(rewarded in Credits); Mint 4 NFT Stories

THE GREAT EMPIRE