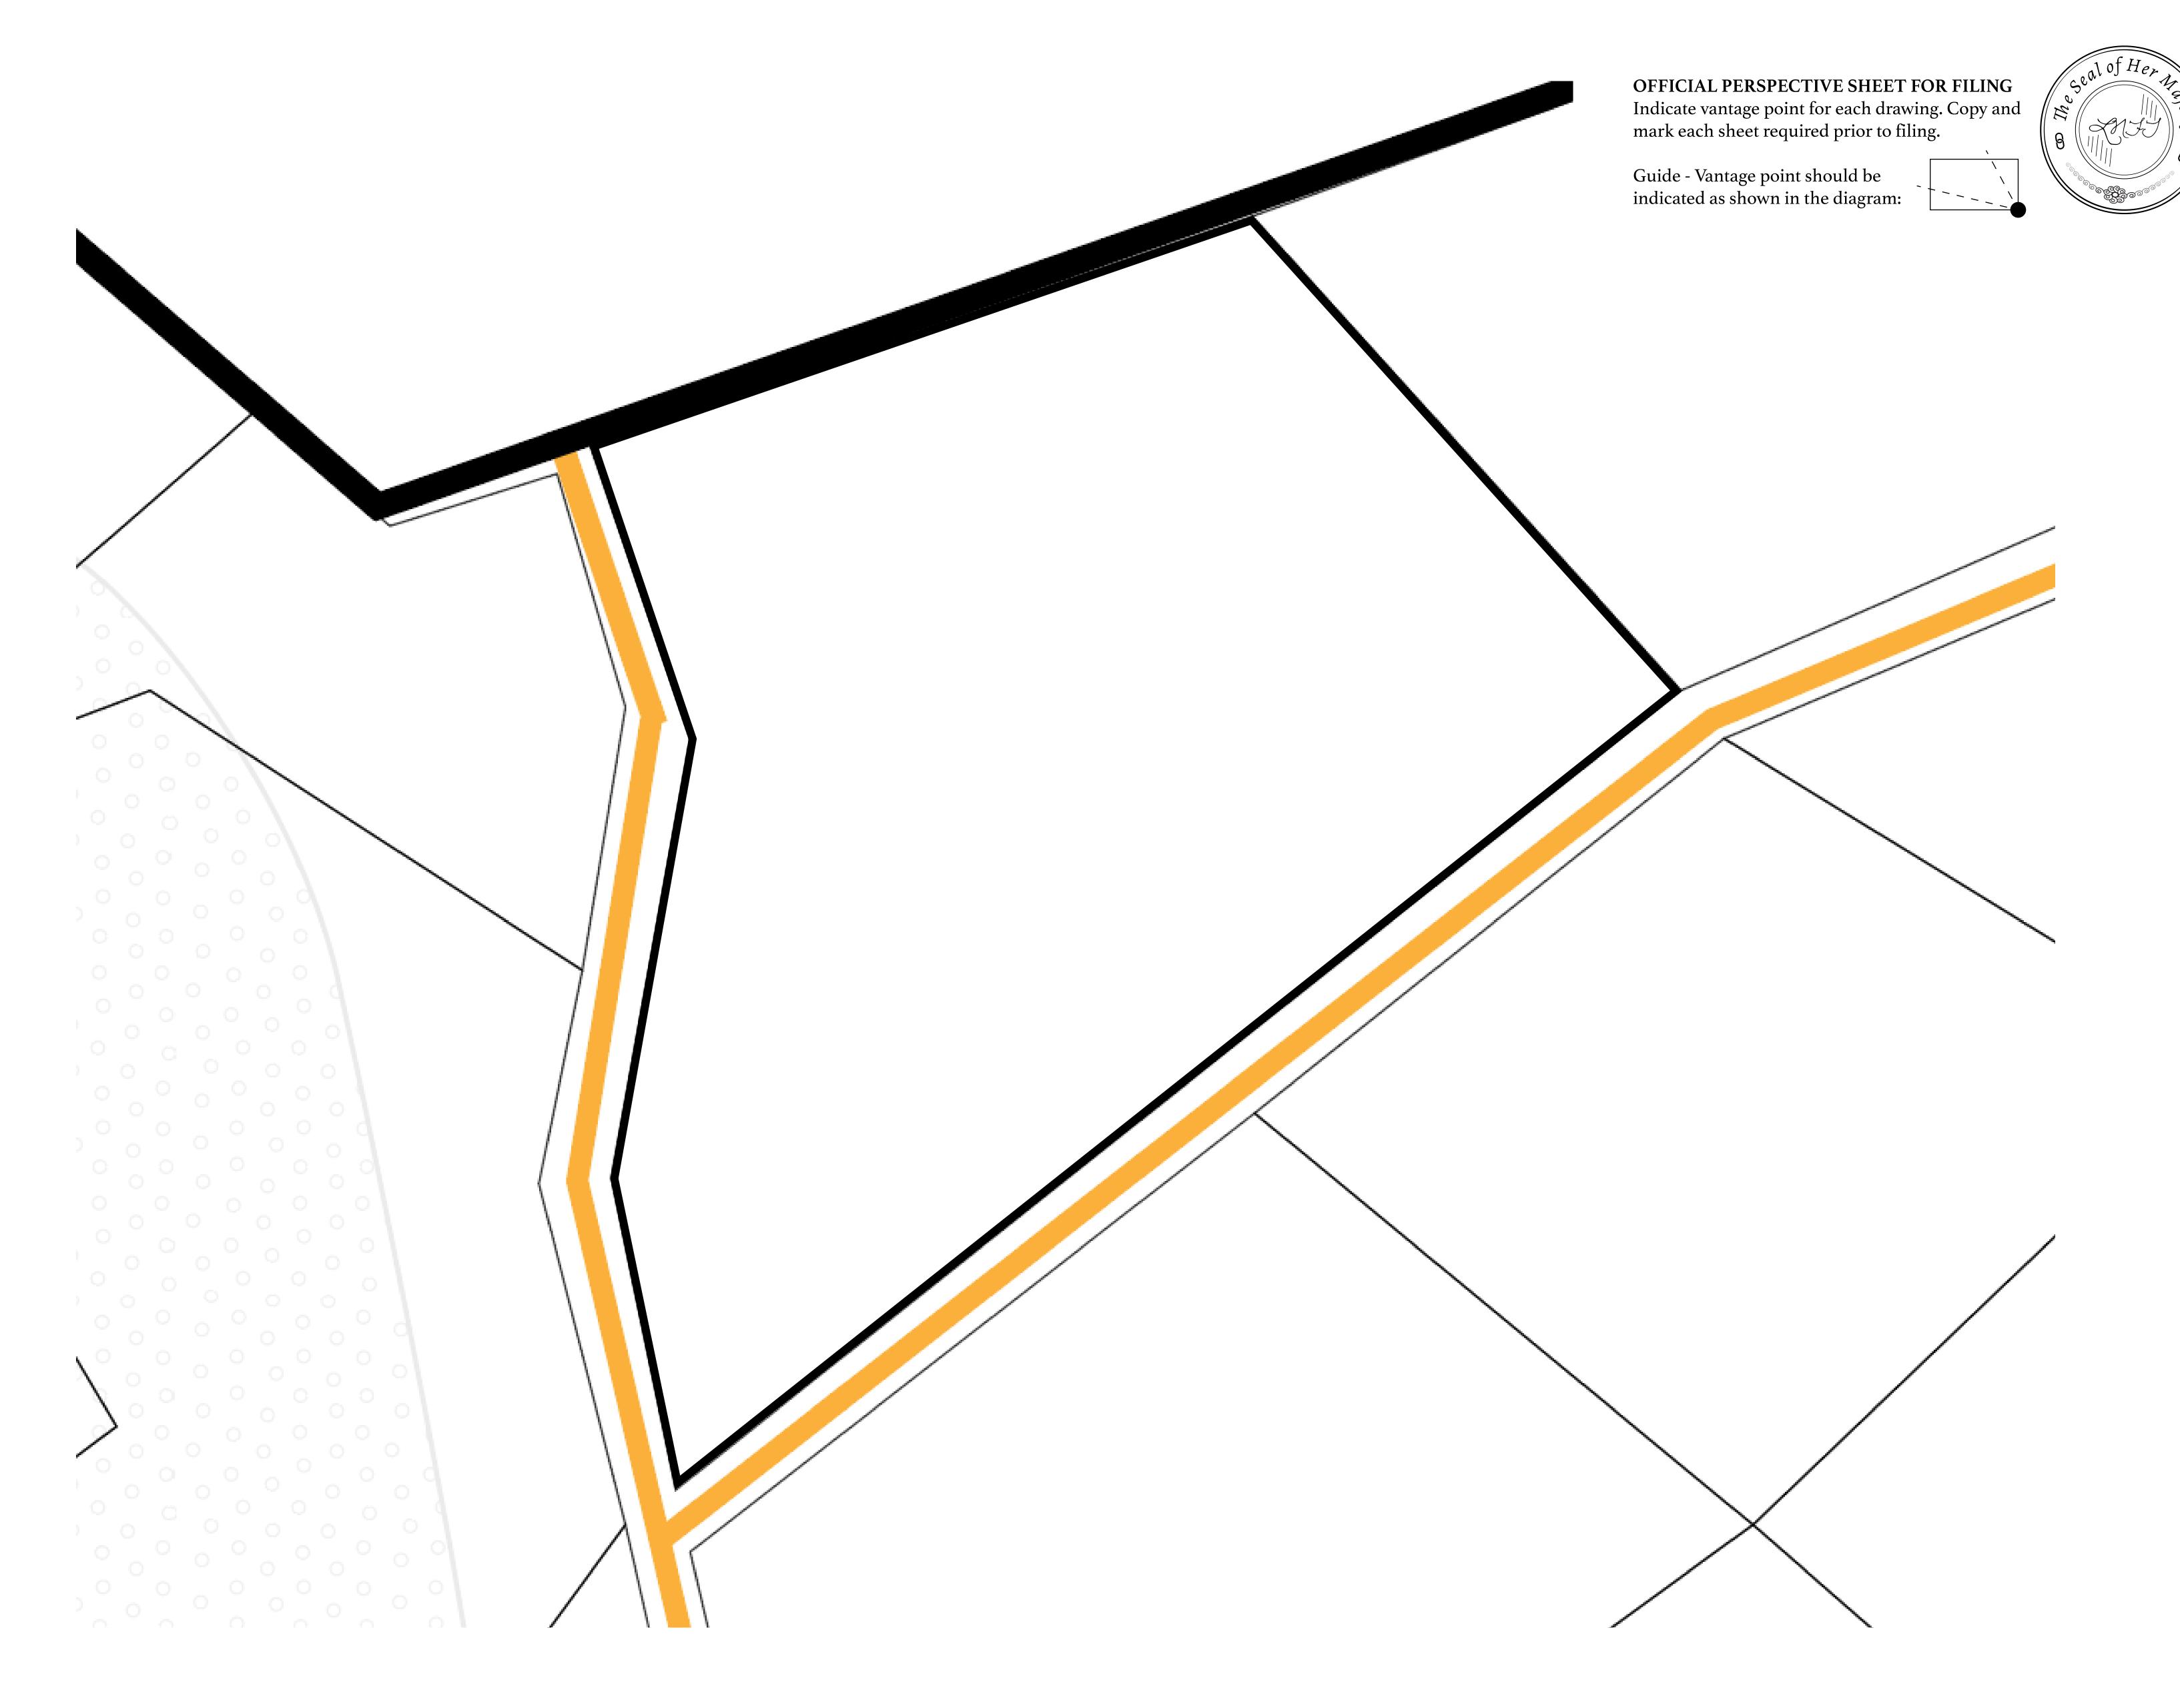

## H.M. LNFT Land Registry

L2045-221121

TITLE NUMBER

ADMINISTRATIVE AREA

THE GREAT EMPIRE

ISSUED 22 November 2021

SCALE **1/50000** 

OWNER ENTITLEMENT

Type W-GE: Share of 0.3% of all BUN sales based on number of NFT Stories minted

(rewarded in Credits); Mint 4 NFT Stories