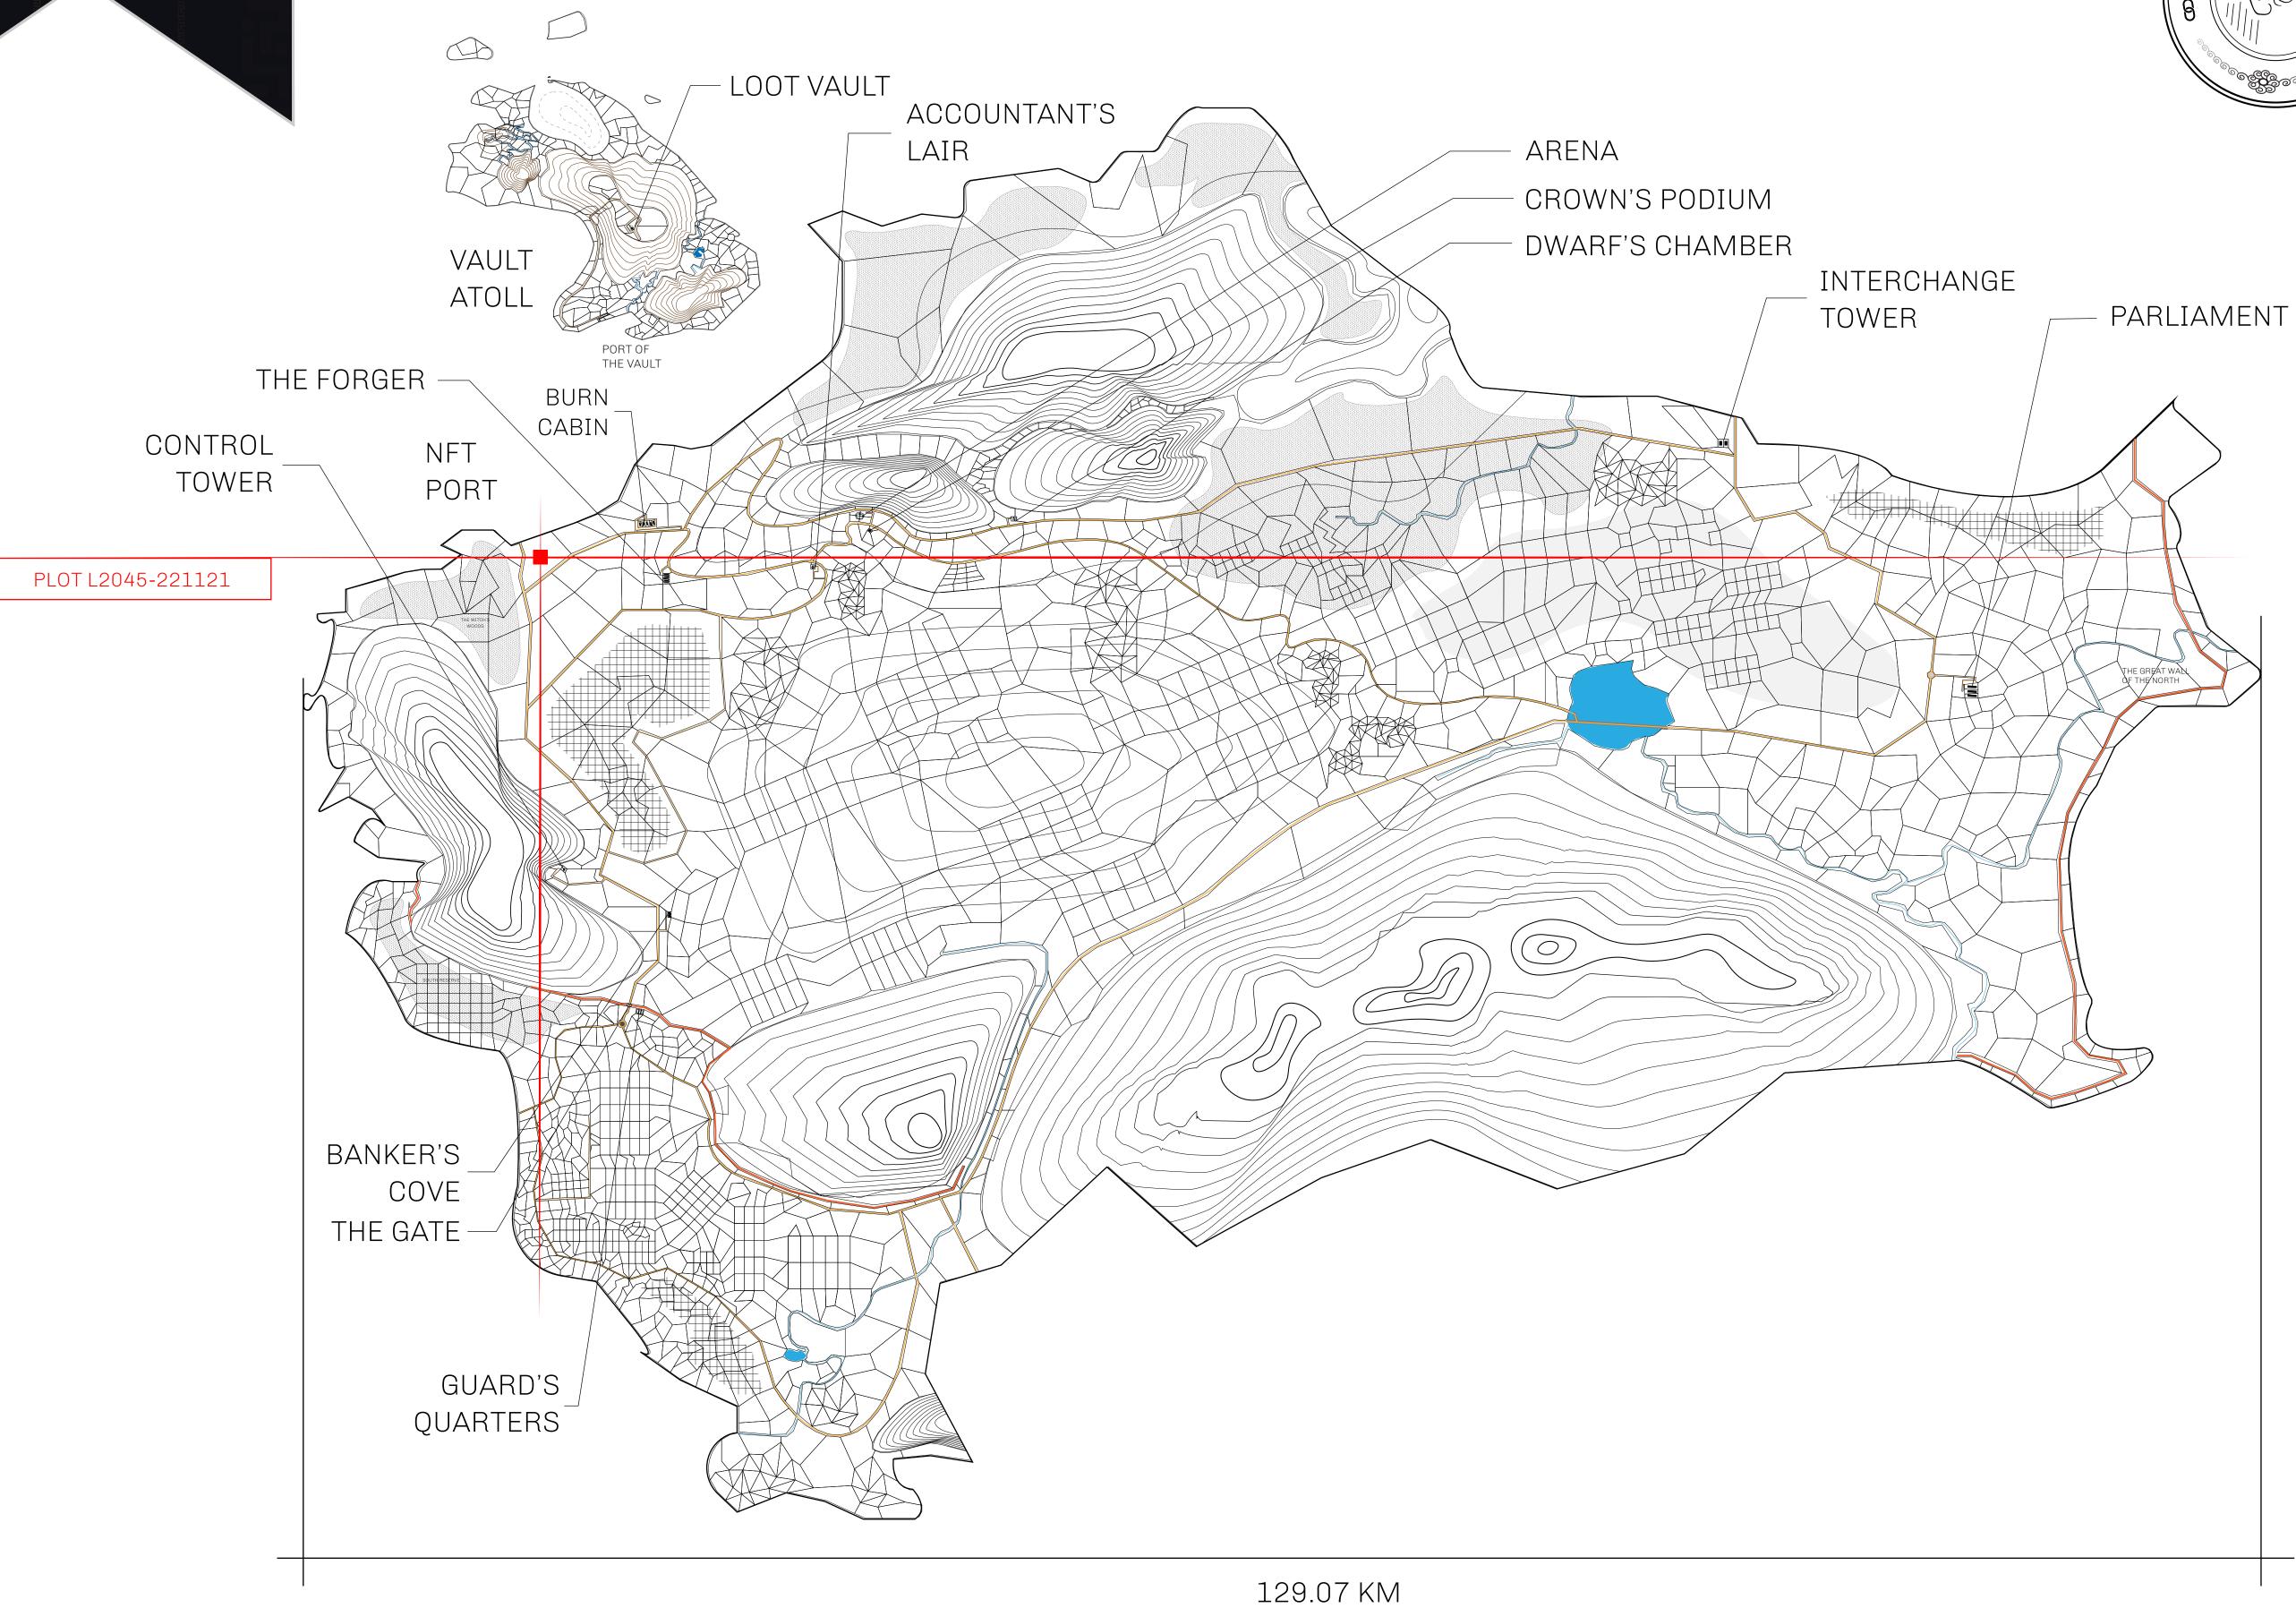

## **GEOGRAPHY**

COASTLINE 462.64 KM (287.47 MILES)

BORDERS OCEAN, ROYAUME DE SATOSHI, X BY SL & TERRITORIO LTT ST

HIGHEST POINT MOUNT ARES +8120 M

LOWEST POINT NFT PORT 0 M

PLOTS 2284 SCALE 1:50000

## H.M. LNFT Land Registry

L2045-221121

TITLE NUMBER

ADMINISTRATIVE AREA

THE GREAT EMPIRE

ISSUED 22 November 2021

SCALE **1/50000** 

OWNER ENTITLEMENT