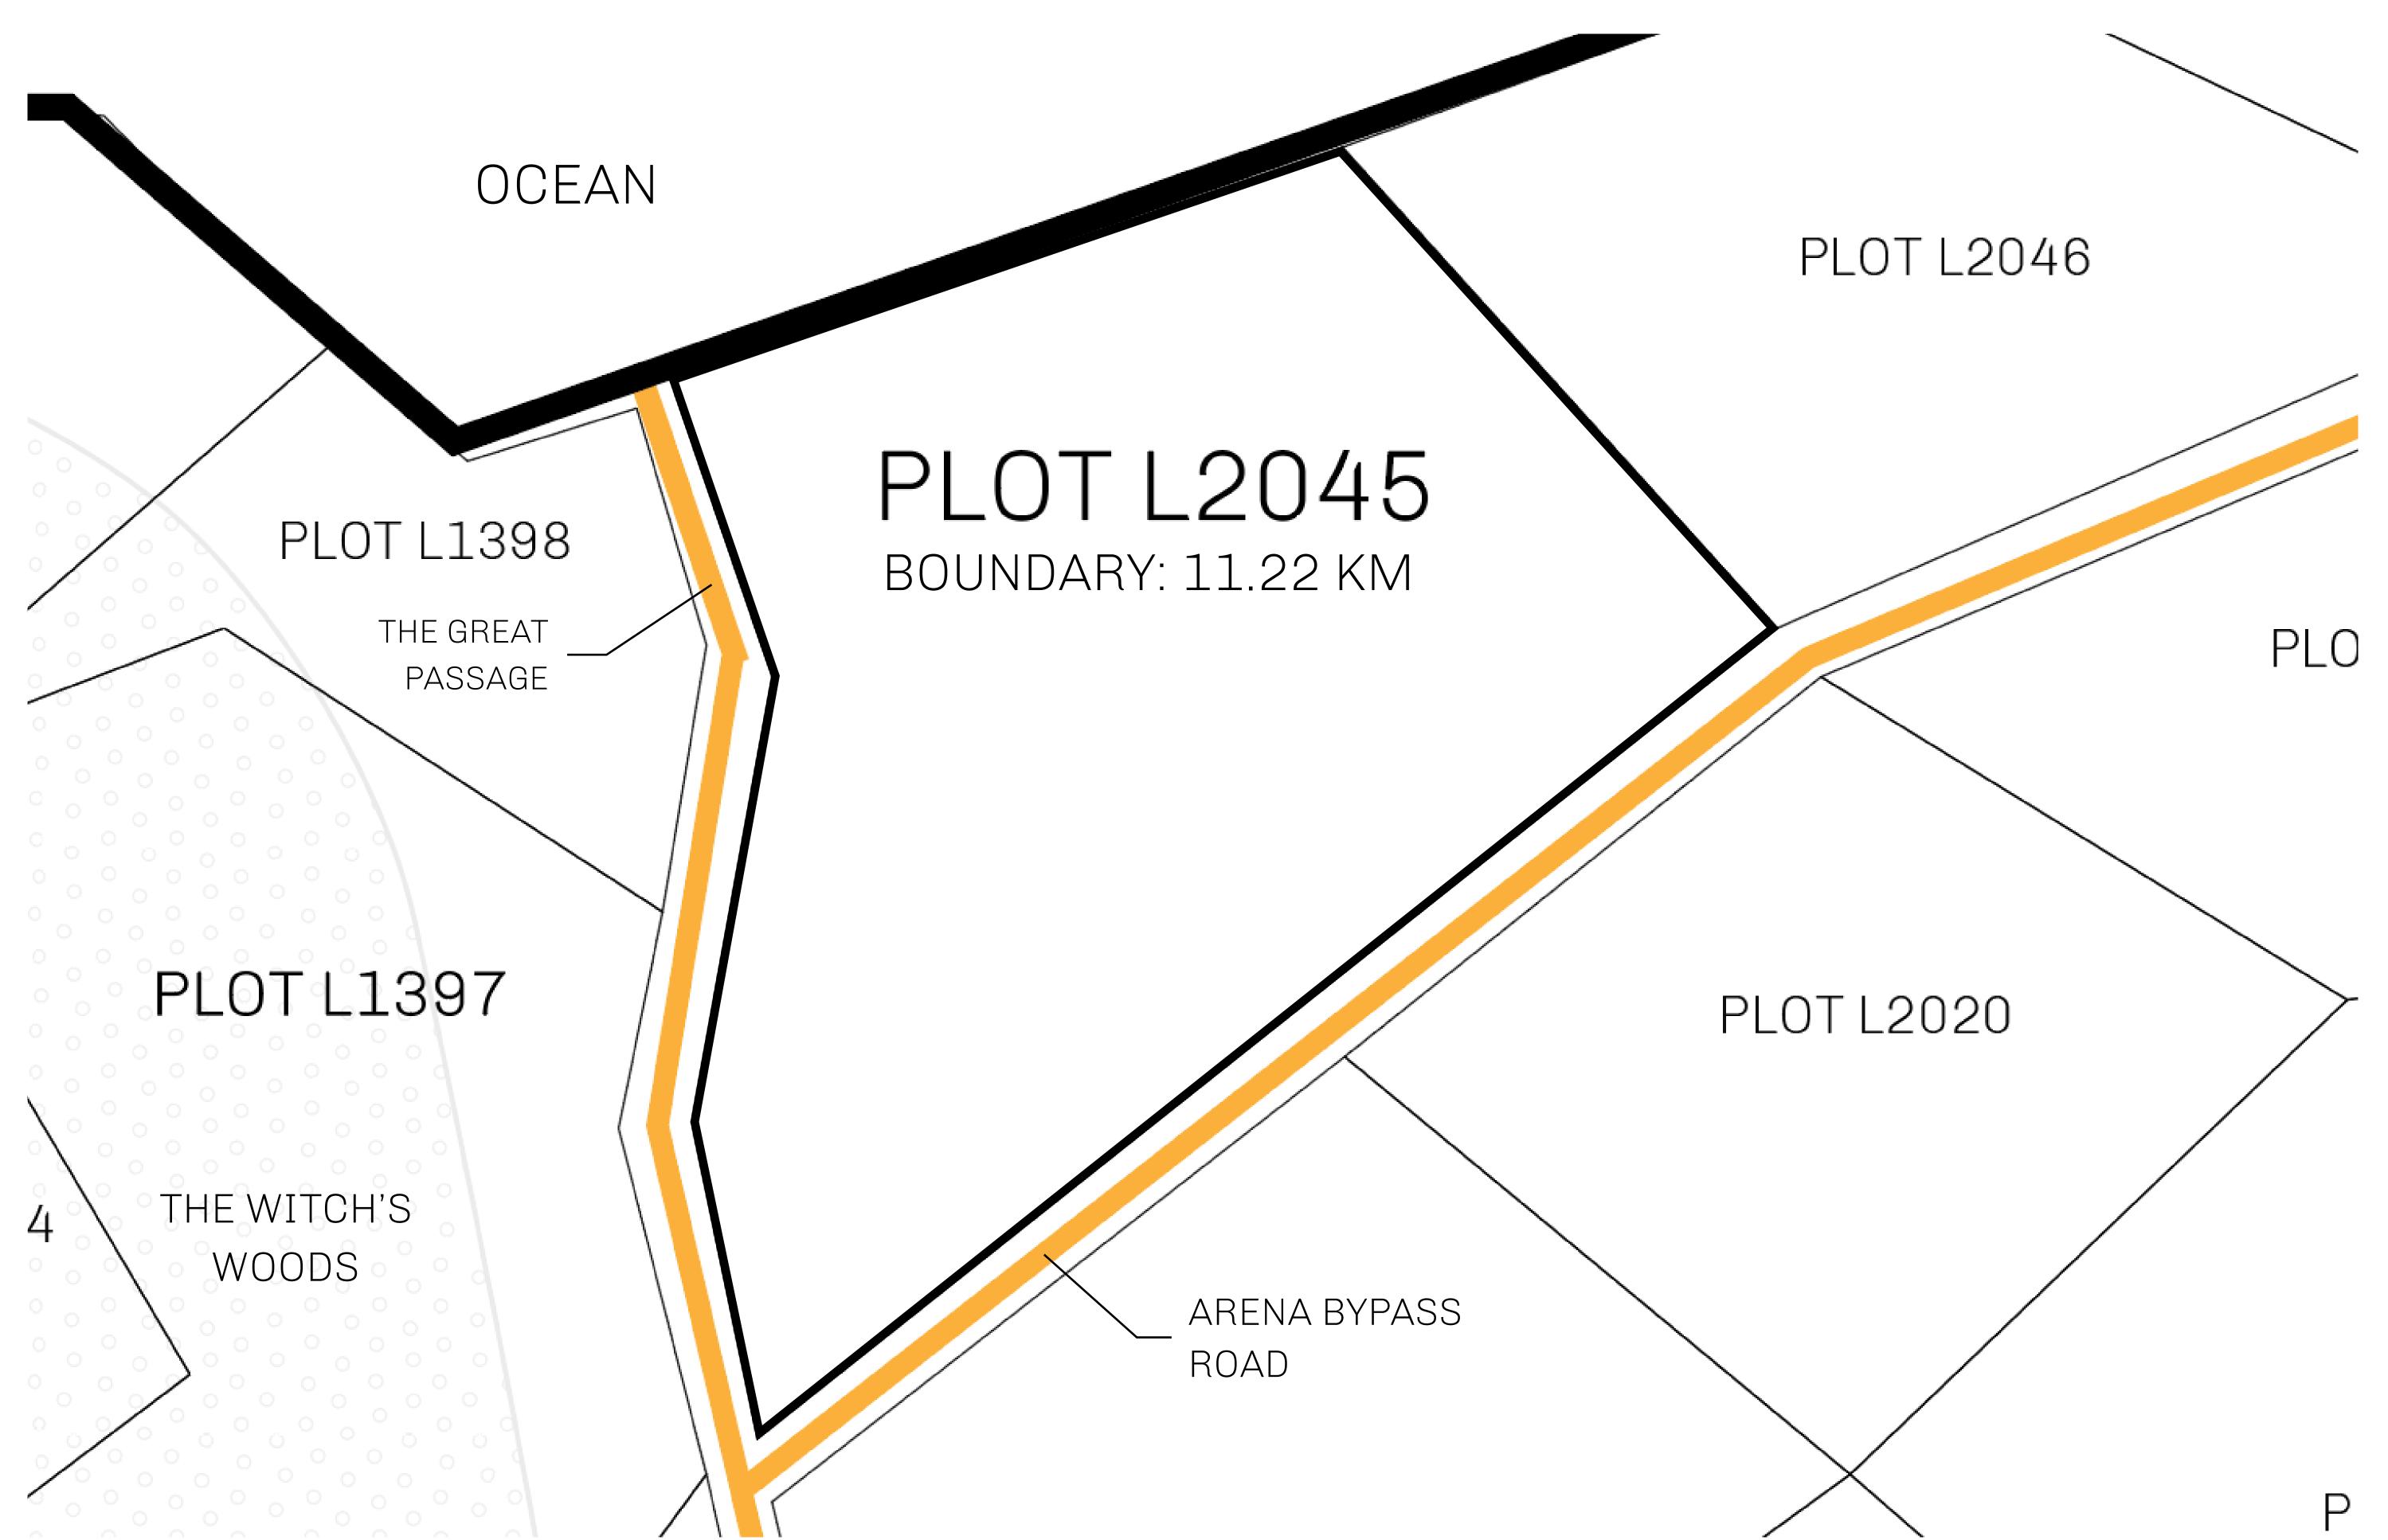

## H.M. LNFT Land Registry

L2045-221121

TITLE NUMBER

ADMINISTRATIVE AREA

THE GREAT EMPIRE

ISSUED 22 November 2021

SCALE **1/50000** 

OWNER ENTITLEMENT

Type W-GE: Share of 0.3% of all BUN sales based on number of NFT Stories minted

(rewarded in Credits); Mint 4 NFT Stories