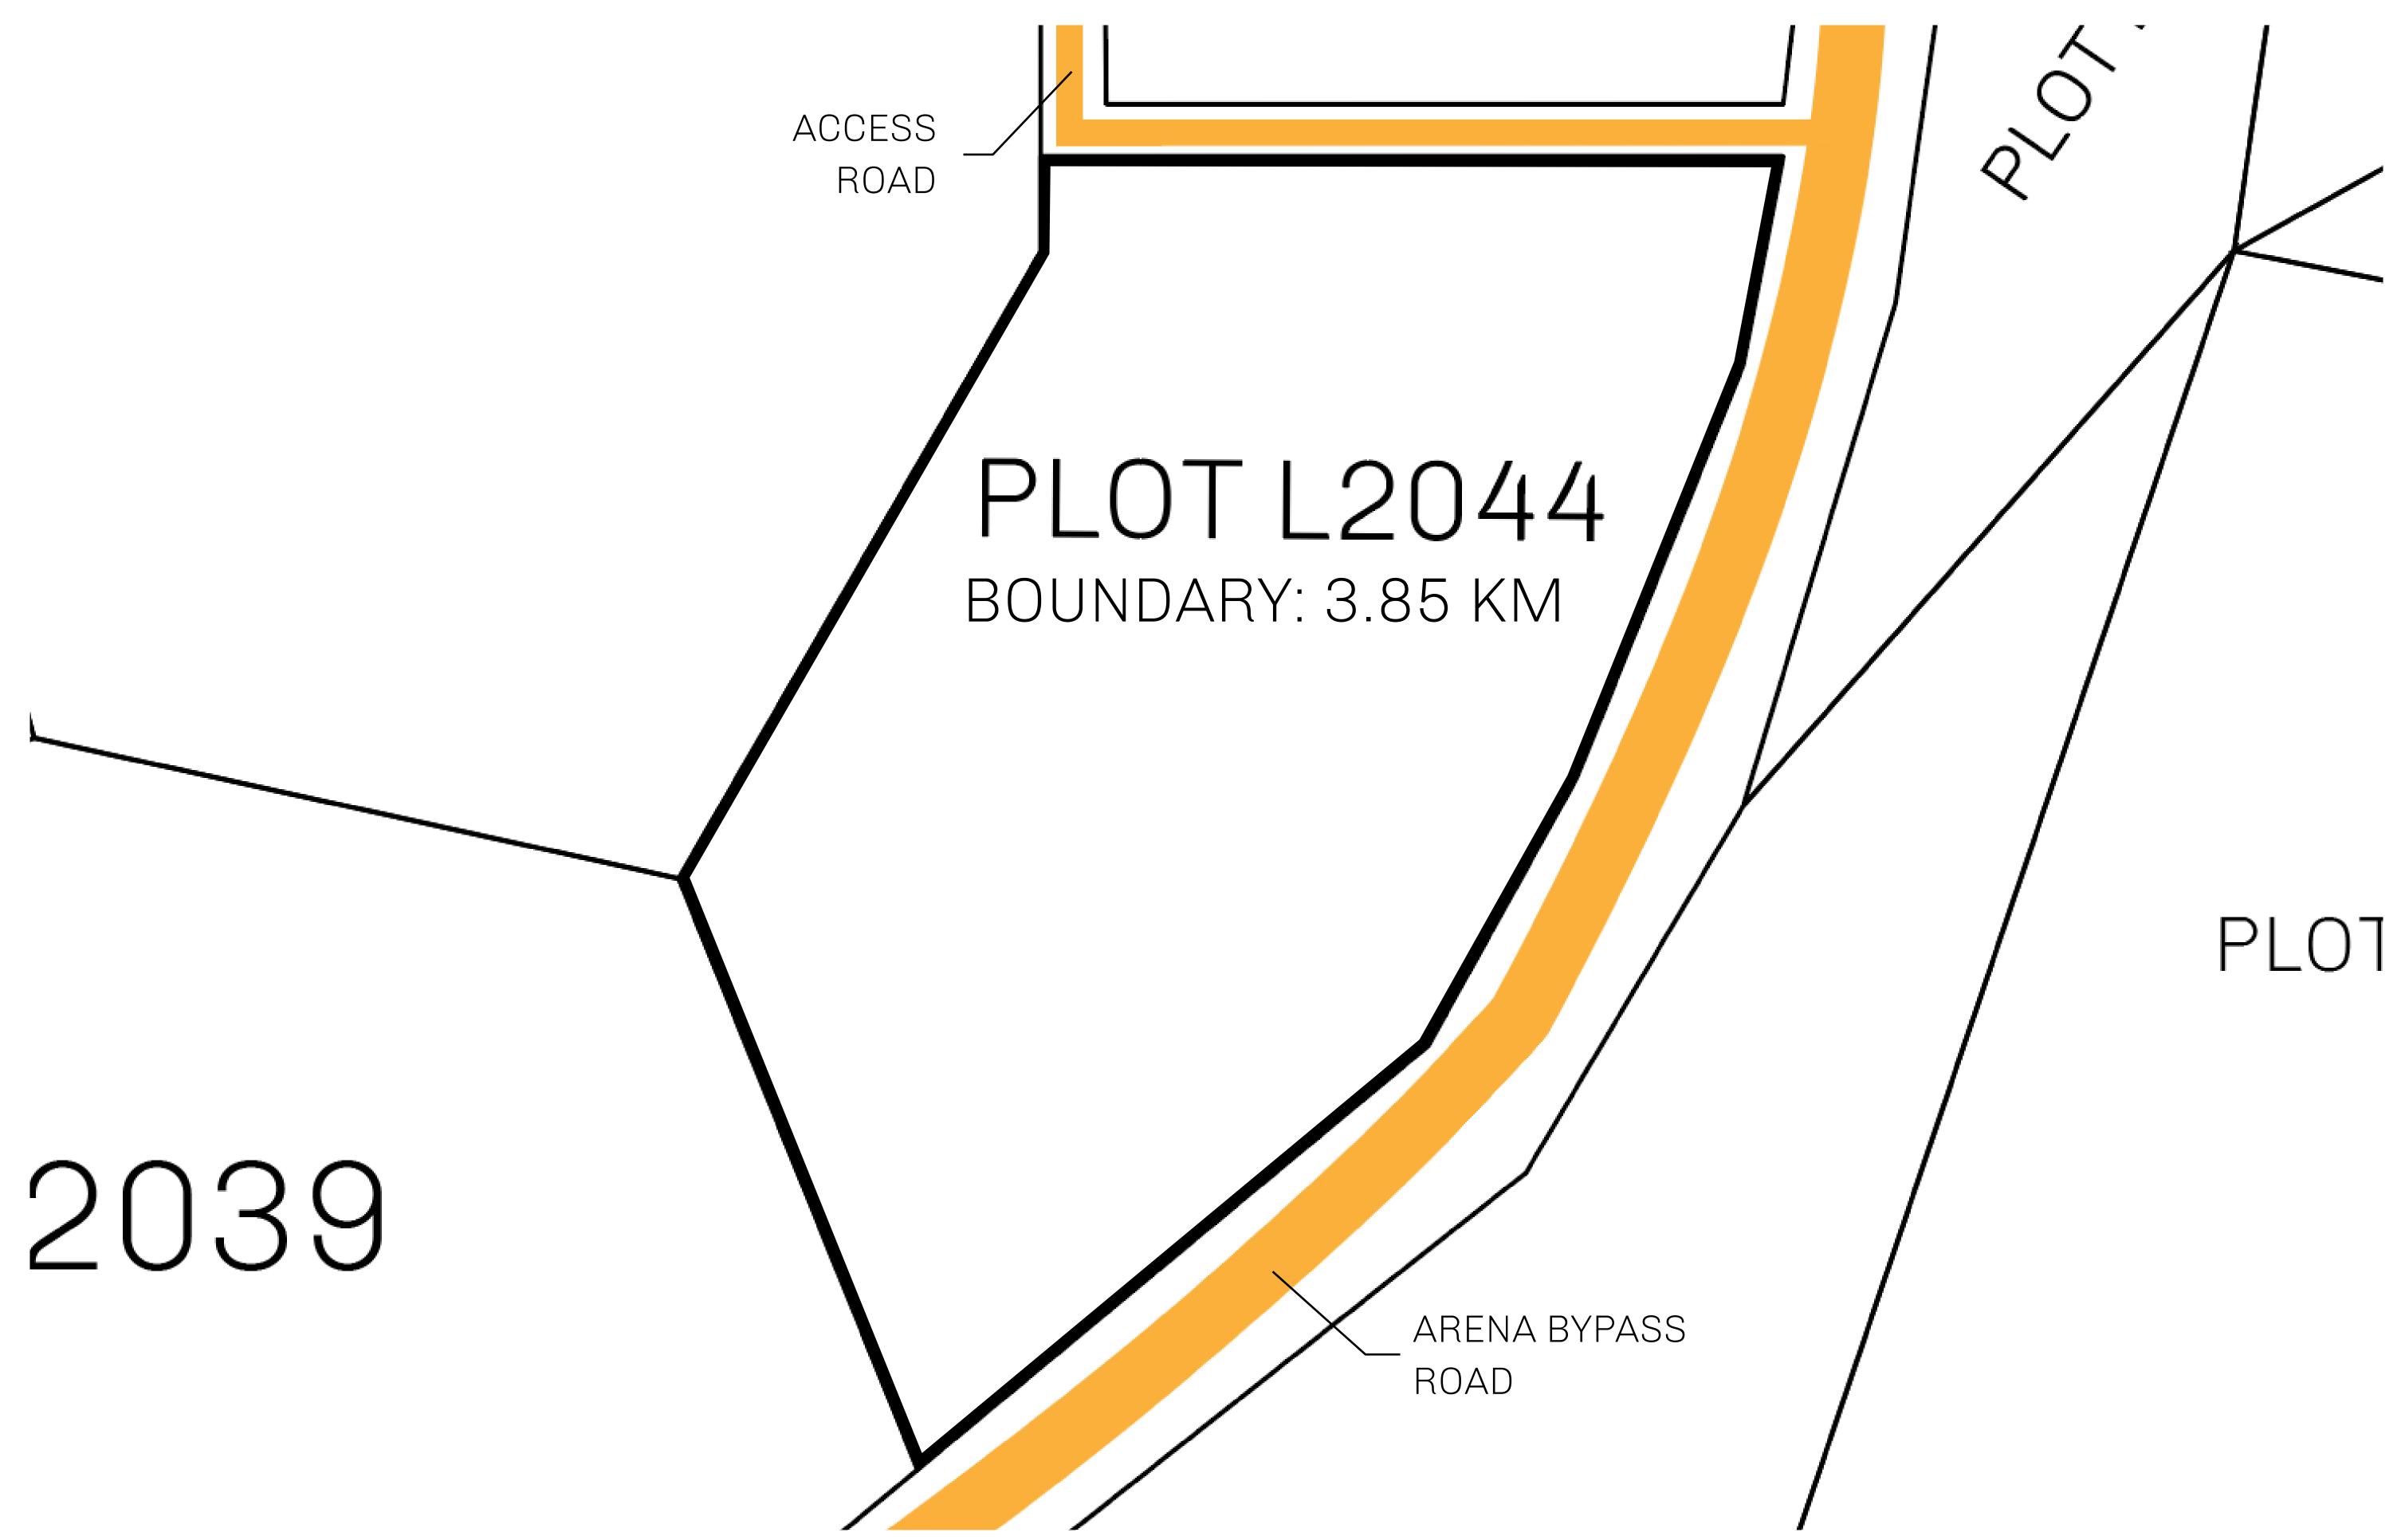

## H.M. LNFT Land Registry

TITLE NUMBER

L2044-221121

ADMINISTRATIVE AREA

THE GREAT EMPIRE

ISSUED 22 November 2021

SCALE **1/50000** 

OWNER ENTITLEMENT

Type W-GE: Share of 0.3% of all BUN sales based on number of NFT Stories minted

(rewarded in Credits); Mint 4 NFT Stories