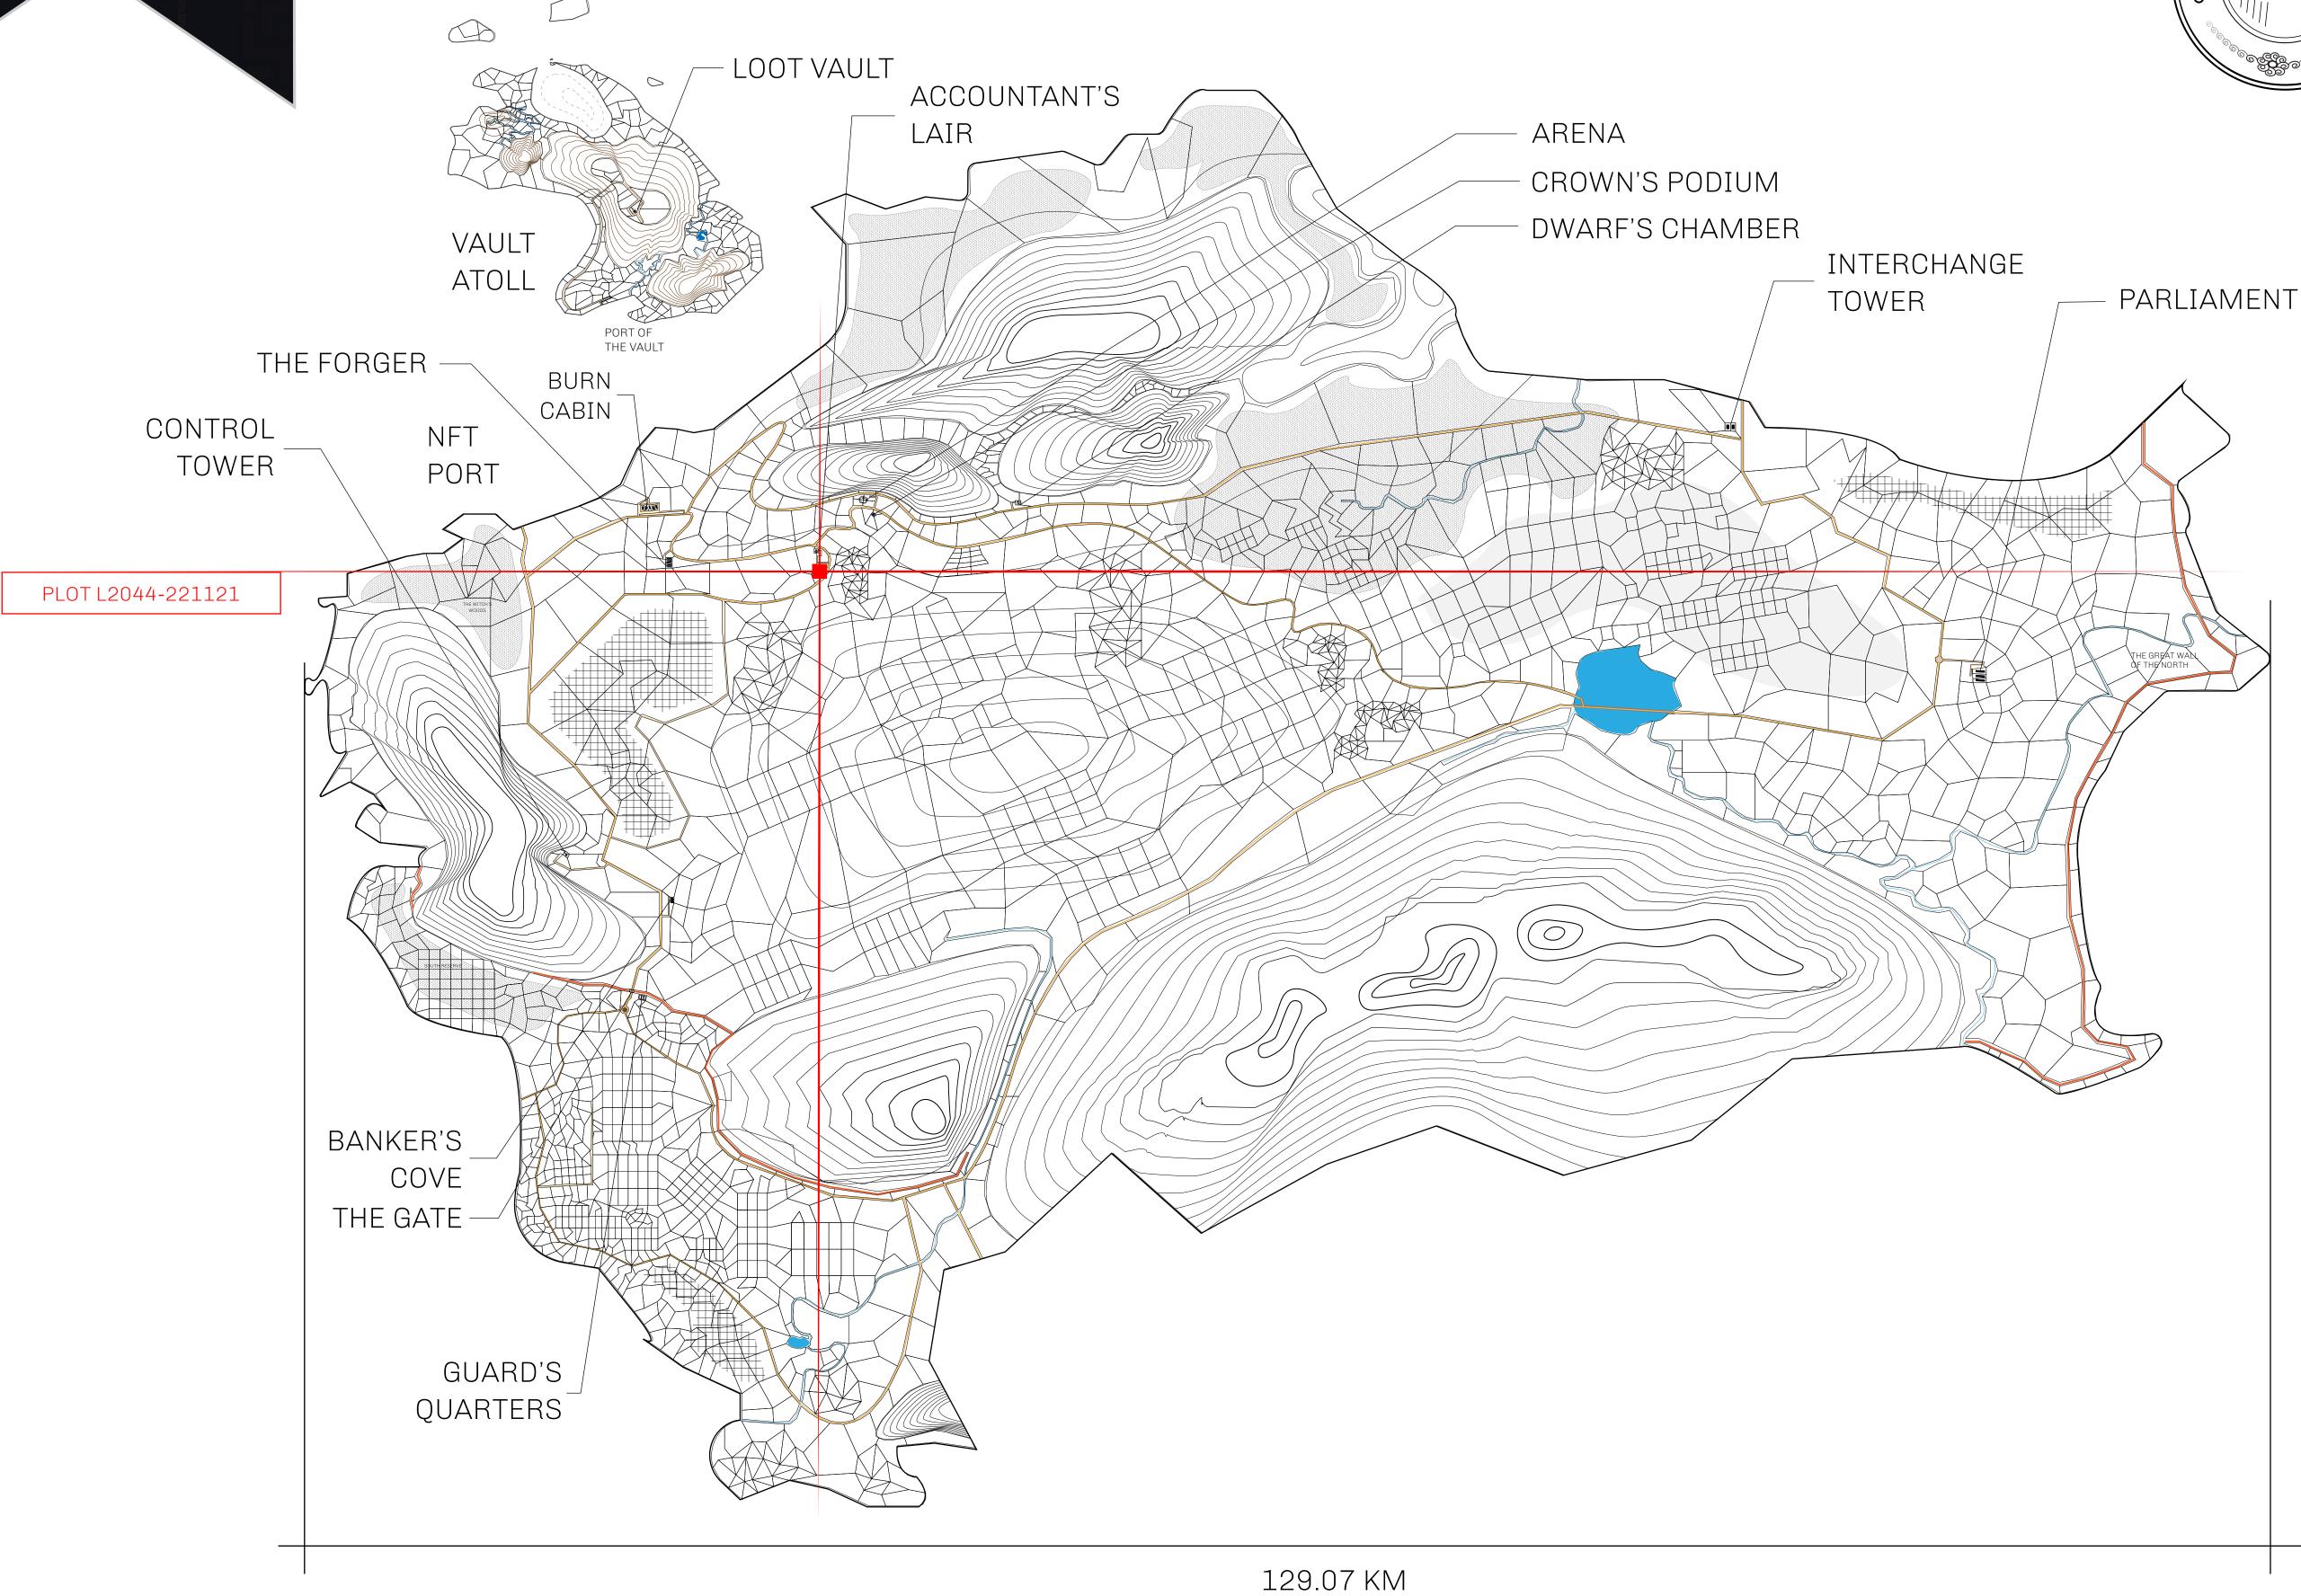

## **GEOGRAPHY**

COASTLINE 462.64 KM (287.47 MILES)

BORDERS OCEAN, ROYAUME DE SATOSHI, X BY SL & TERRITORIO LTT ST

HIGHEST POINT MOUNT ARES +8120 M

LOWEST POINT NFT PORT 0 M

PLOTS 2284 SCALE 1:50000

## H.M. LNFT Land Registry

TITLE NUMBER

L2044-221121

ADMINISTRATIVE AREA

THE GREAT EMPIRE

ISSUED 22 November 2021

SCALE **1/50000** 

OWNER ENTITLEMENT