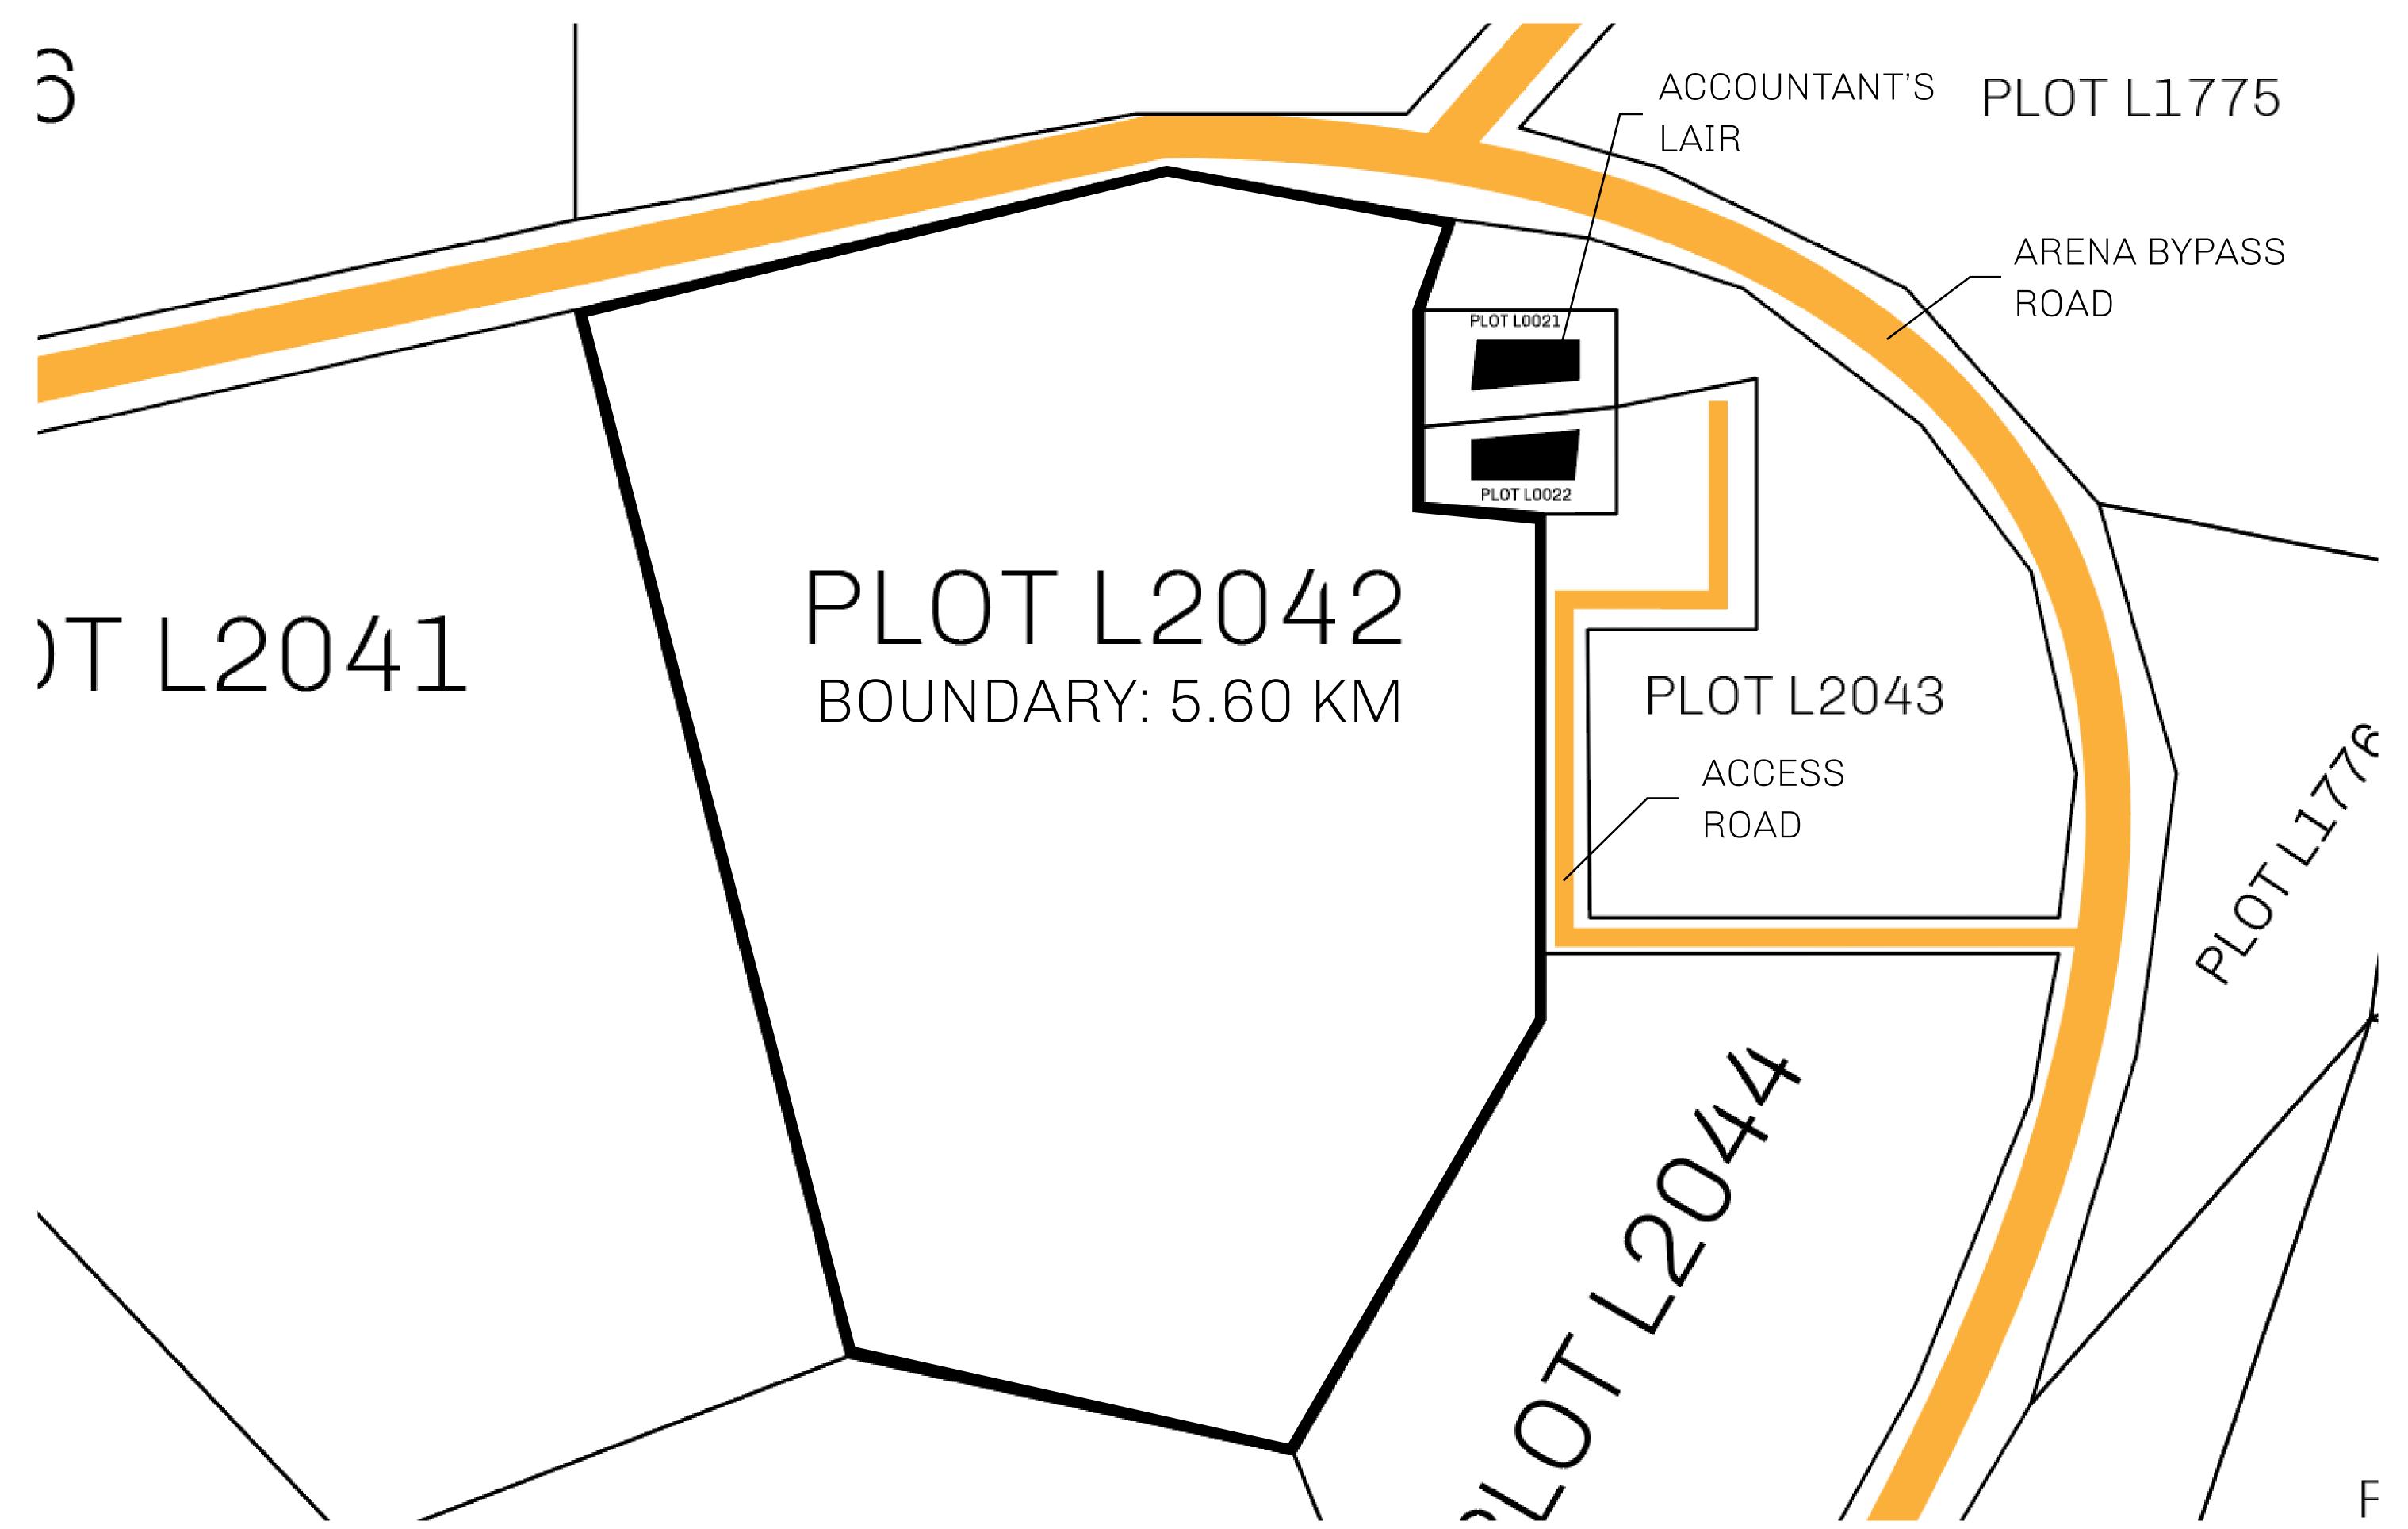

## **GEOGRAPHY**

COASTLINE 462.64 KM (287.47 MILES)

BORDERS OCEAN, ROYAUME DE SATOSHI, X BY SL & TERRITORIO LTT ST

HIGHEST POINT MOUNT ARES +8120 M

LOWEST POINT NFT PORT 0 M

PLOTS 2284 SCALE 1:50000

## H.M. LNFT Land Registry

L2042-221121

TITLE NUMBER

ADMINISTRATIVE AREA

THE GREAT EMPIRE

ISSUED 22 November 2021

SCALE 1/50000

OWNER ENTITLEMENT

Type W-GE: Share of 0.3% of all BUN sales based on number of NFT Stories minted

(rewarded in Credits); Mint 4 NFT Stories