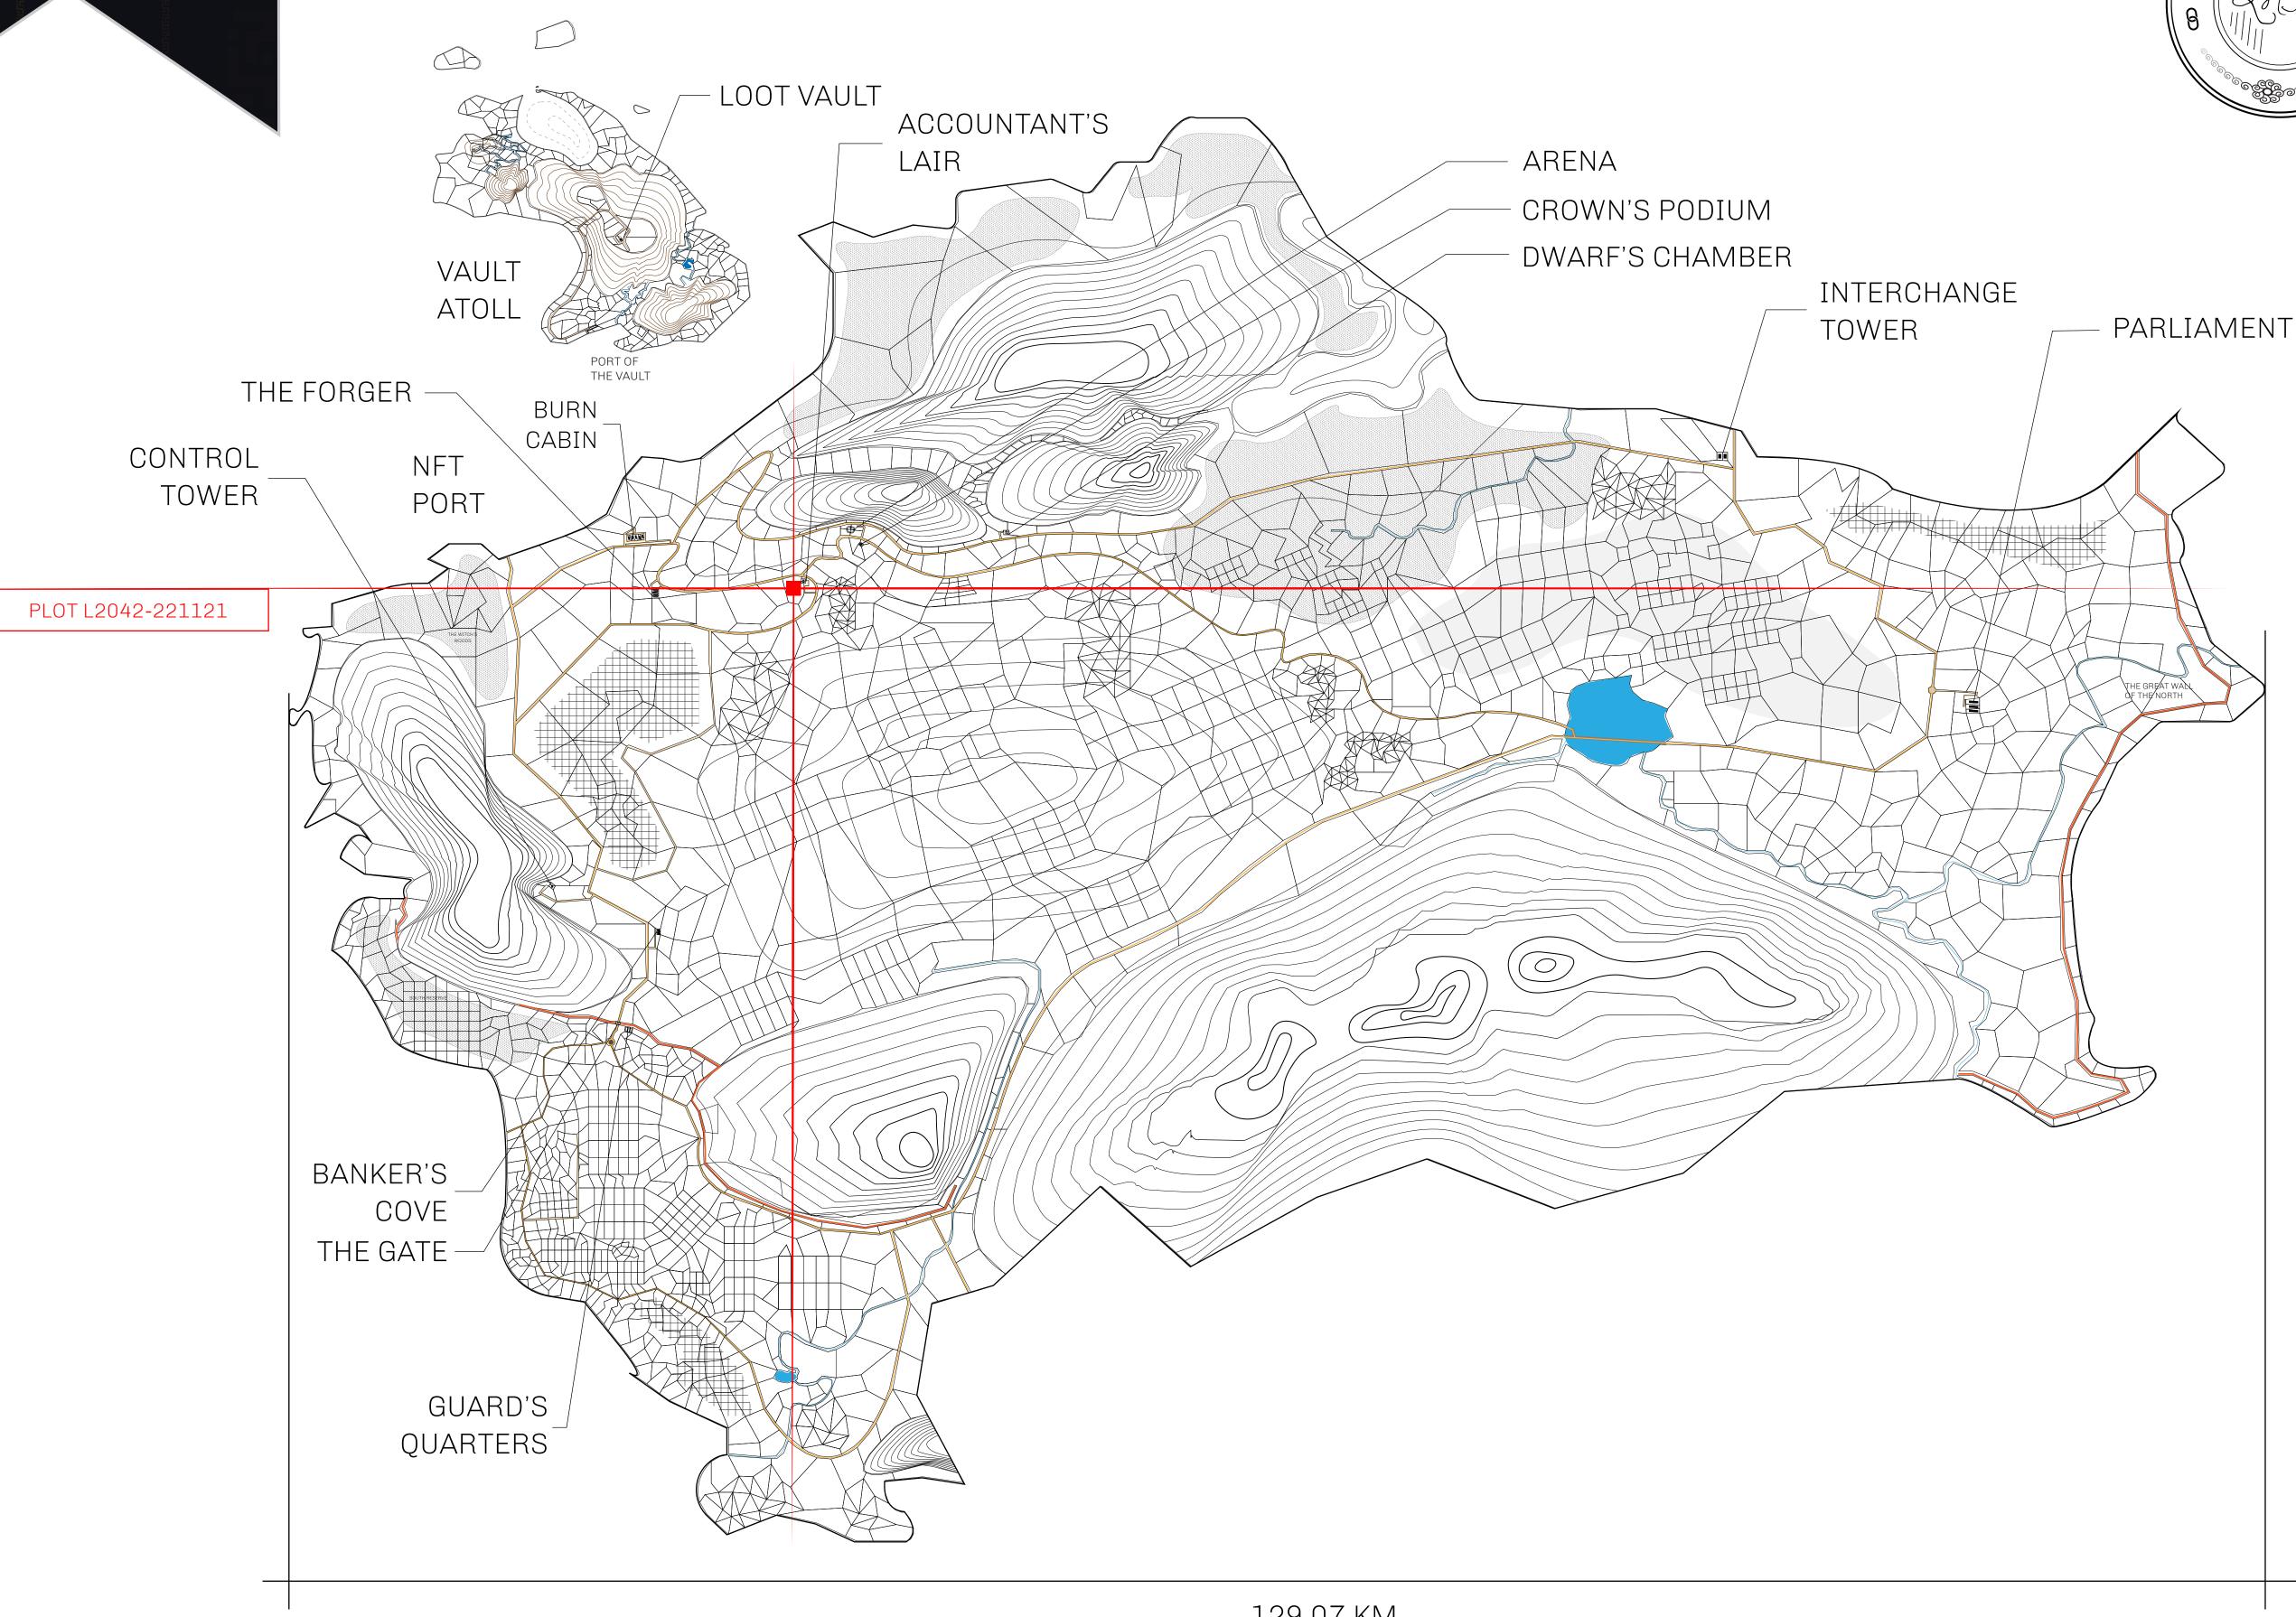

## HER MAJESTY'S GATED WORLD

As an economic and ruling powerhouse, the Great Empire controls the issuance and trade of BUN, LTT, and USDC reward credits. Decisions by its sitting parliamentarians affect Loot NFT World. Following the last war, border controls are tight and only invitees can enter. Each Sunday, all eyes focus on the Arena and the Crown's Podium, where battle-bidding auctions rage. The battle pit is not for the fainthearted and strategy plays a crucial role in winning.

## **GEOGRAPHY**

COASTLINE 462.64 KM (287.47 MILES)

BORDERS OCEAN, ROYAUME DE SATOSHI, X BY SL & TERRITORIO LTT ST

HIGHEST POINT MOUNT ARES +8120 M

LOWEST POINT NFT PORT 0 M

PLOTS 2284 SCALE 1:50000

## H.M. LNFT Land Registry

L2042-221121

TITLE NUMBER

ADMINISTRATIVE AREA

THE GREAT EMPIRE

ISSUED 22 November 2021

SCALE 1/50000

OWNER ENTITLEMENT