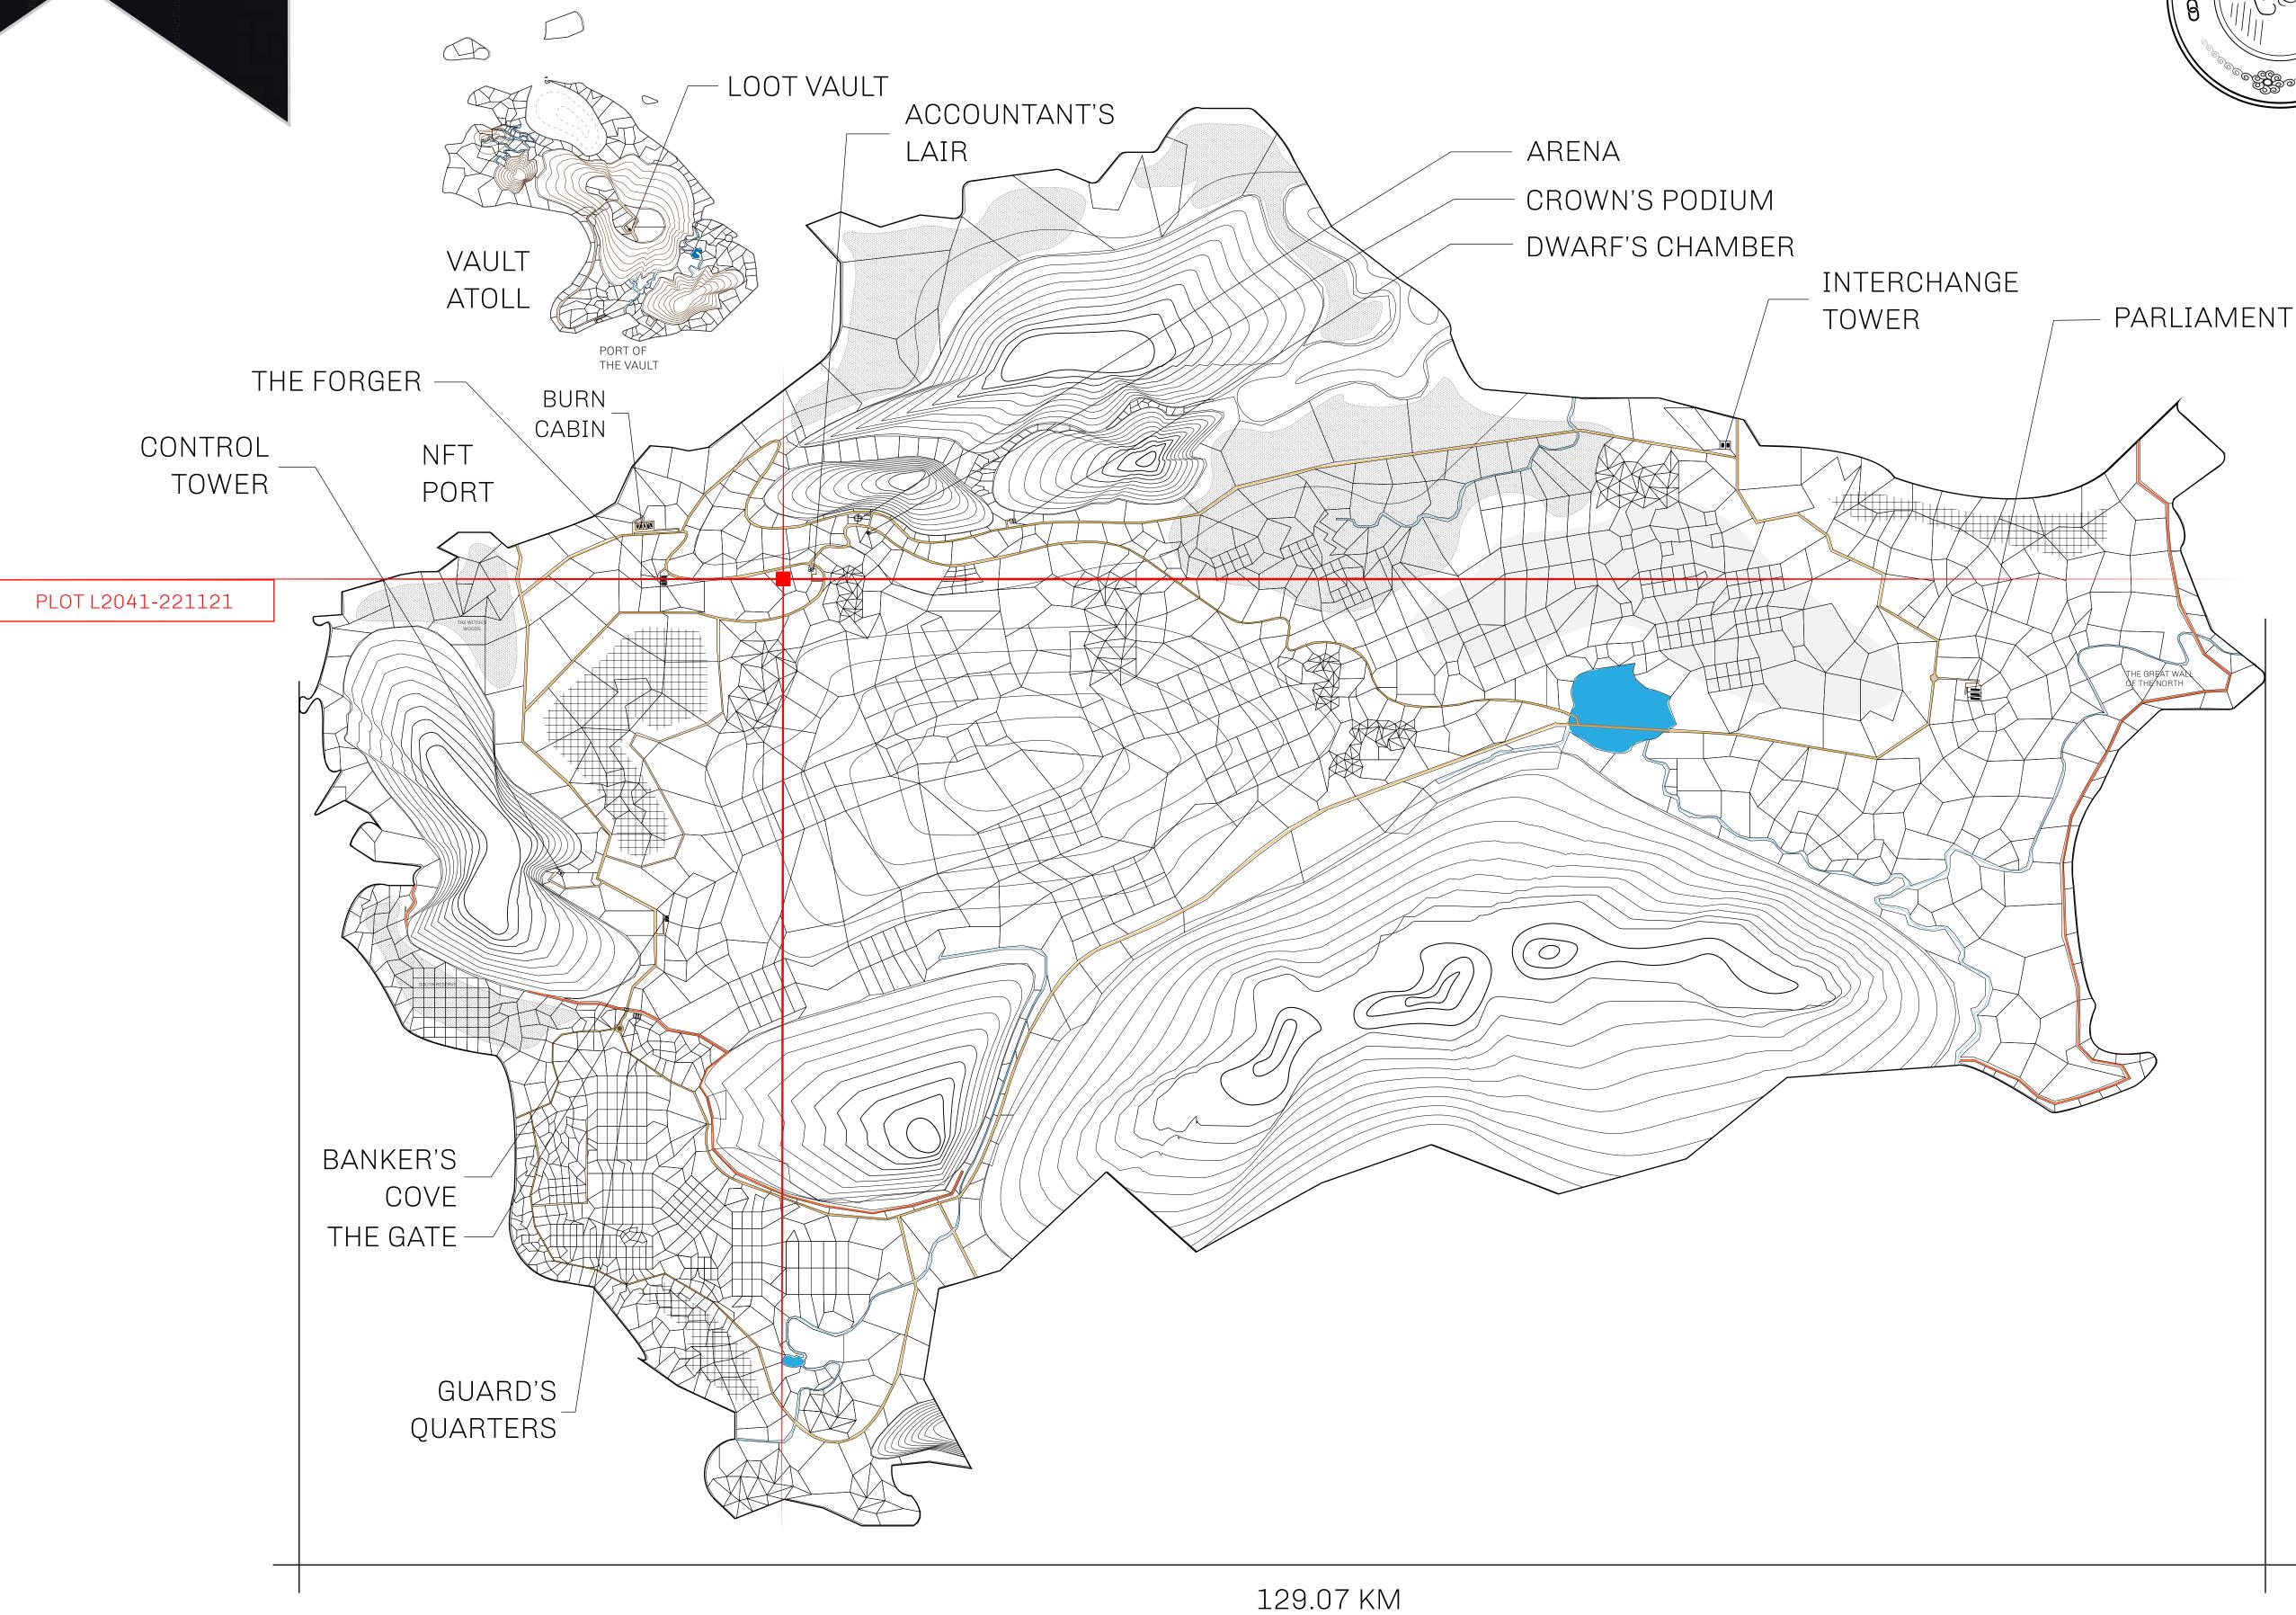

## **GEOGRAPHY**

COASTLINE 462.64 KM (287.47 MILES)

BORDERS OCEAN, ROYAUME DE SATOSHI, X BY SL & TERRITORIO LTT ST

HIGHEST POINT MOUNT ARES +8120 M

LOWEST POINT NFT PORT 0 M

PLOTS 2284 SCALE 1:50000

## H.M. LNFT Land Registry

L2041-221121

TITLE NUMBER

ADMINISTRATIVE AREA

THE GREAT EMPIRE

ISSUED 22 November 2021

SCALE **1/50000** 

OWNER ENTITLEMENT