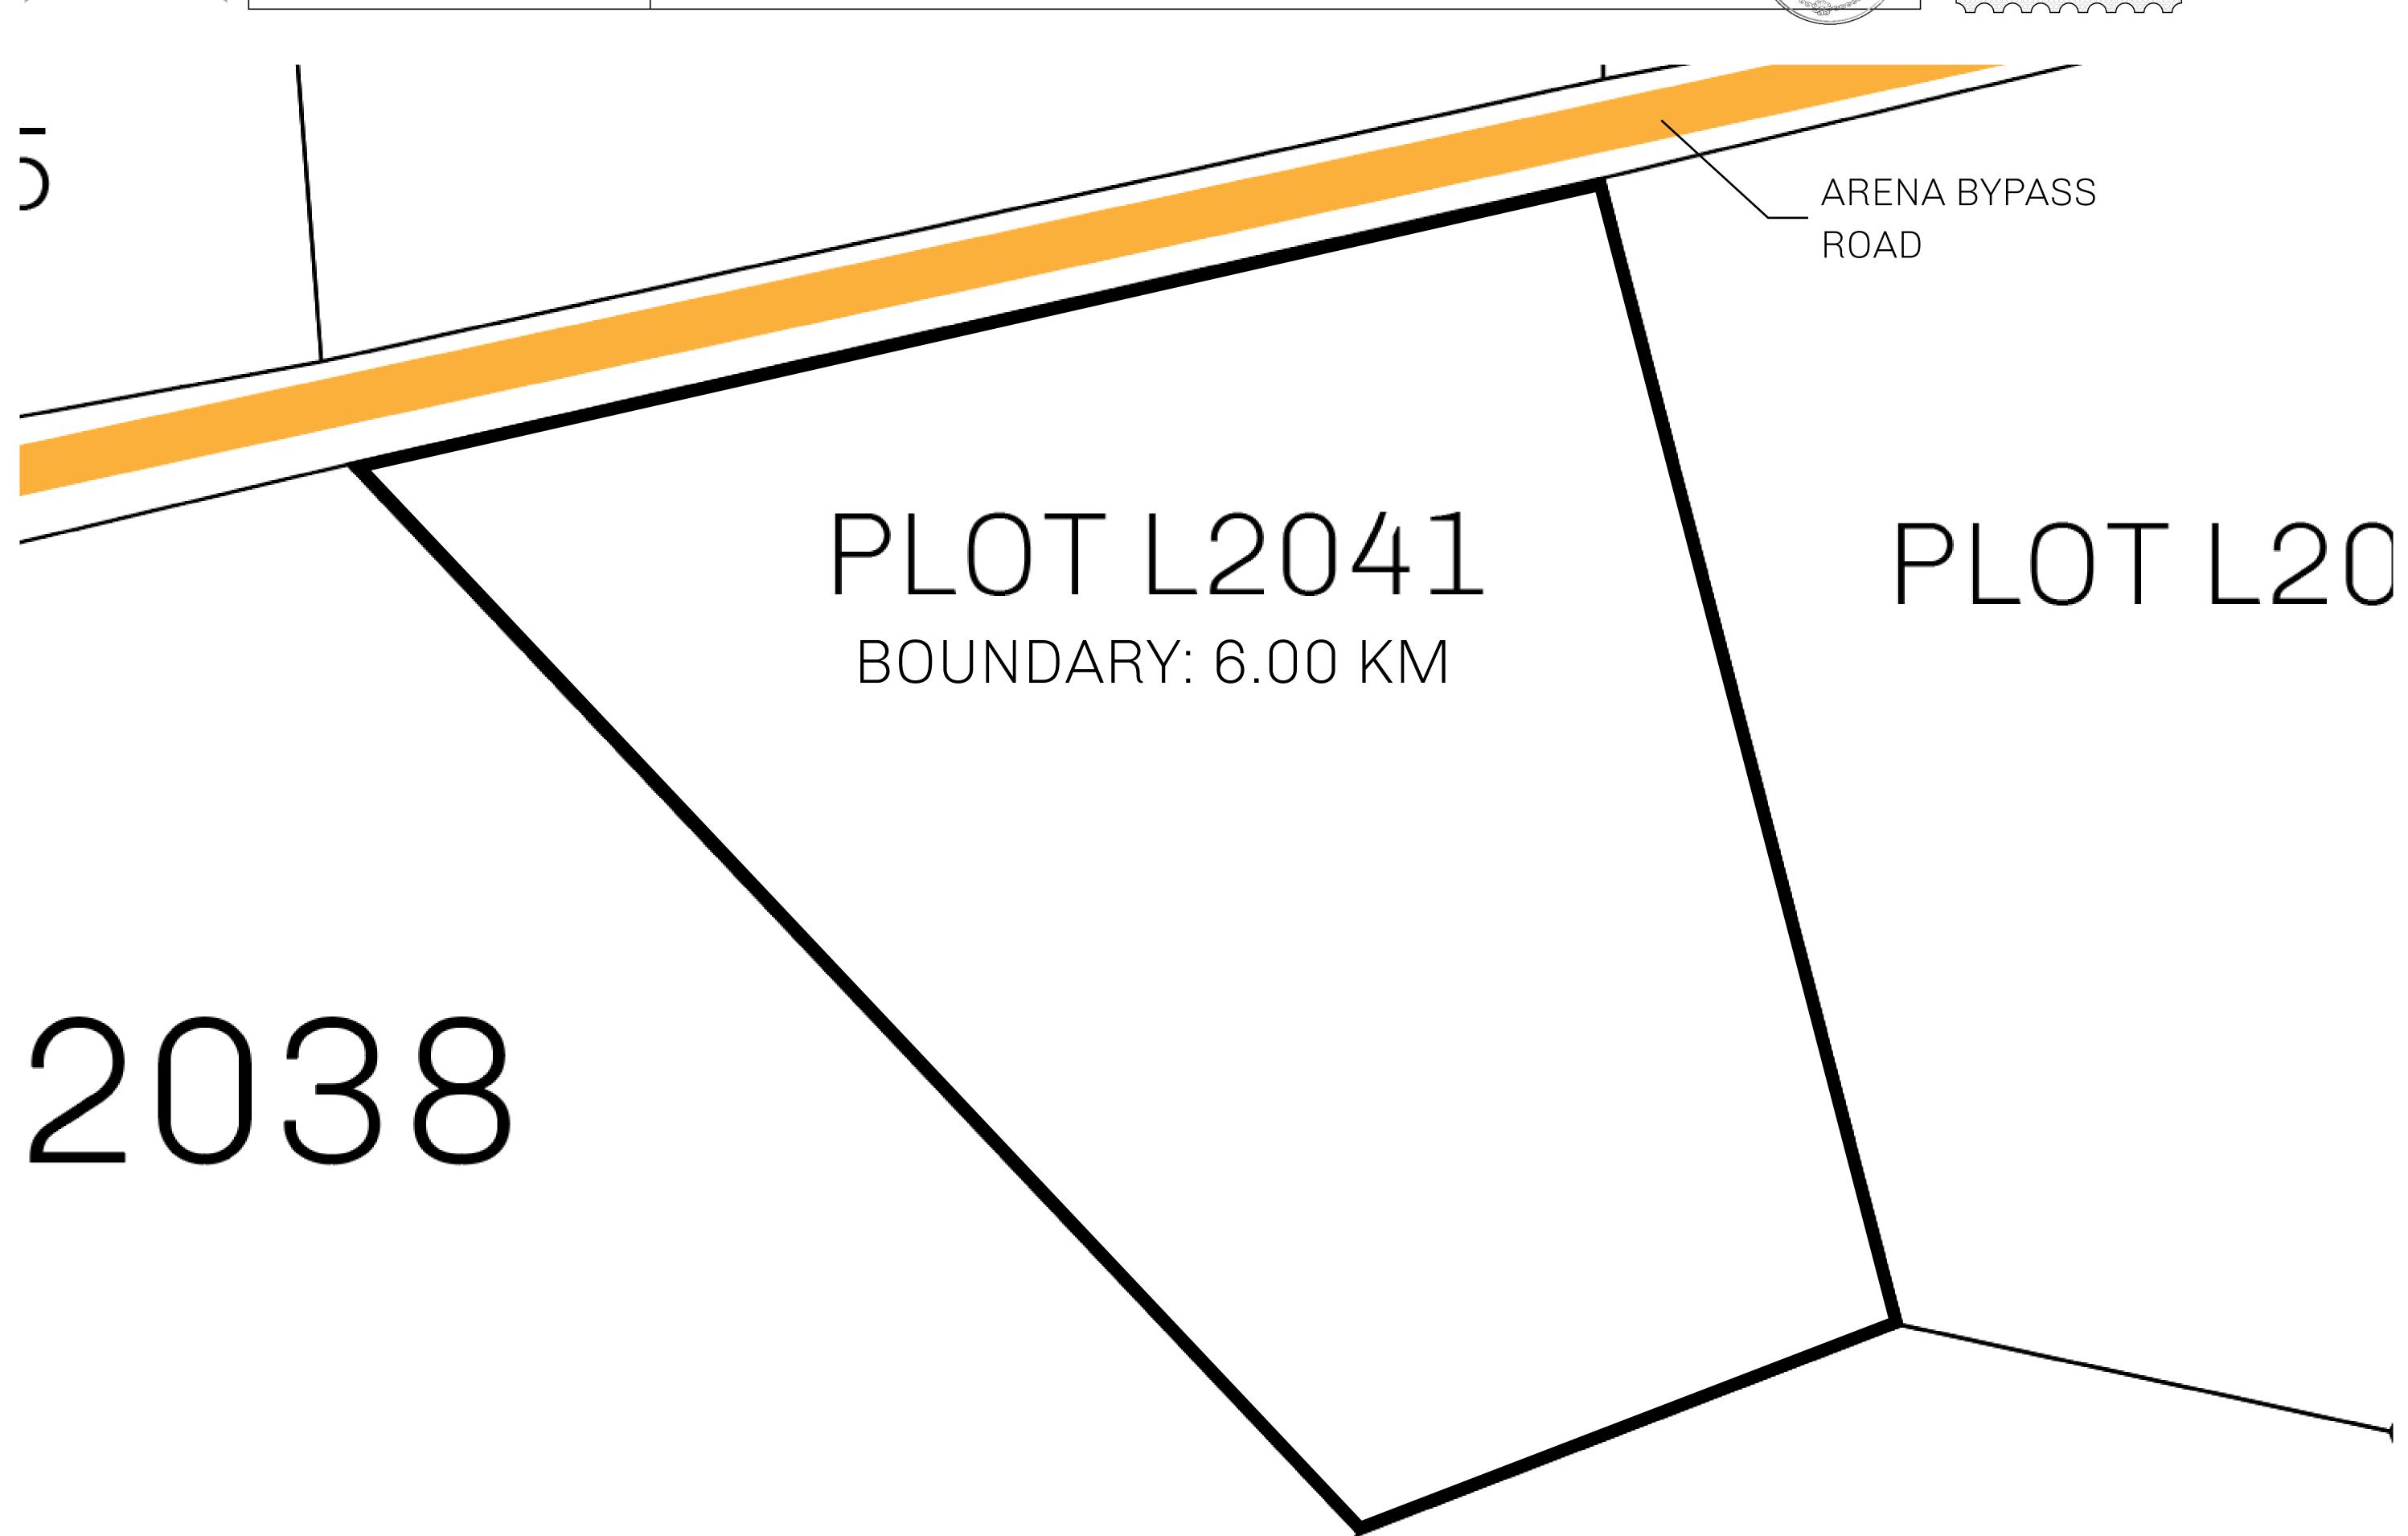

## H.M. LNFT Land Registry

L2041-221121

TITLE NUMBER

ADMINISTRATIVE AREA

THE GREAT EMPIRE

ISSUED 22 November 2021

SCALE **1/50000** 

OWNER ENTITLEMENT

Type W-GE: Share of 0.3% of all BUN sales based on number of NFT Stories minted

(rewarded in Credits); Mint 4 NFT Stories