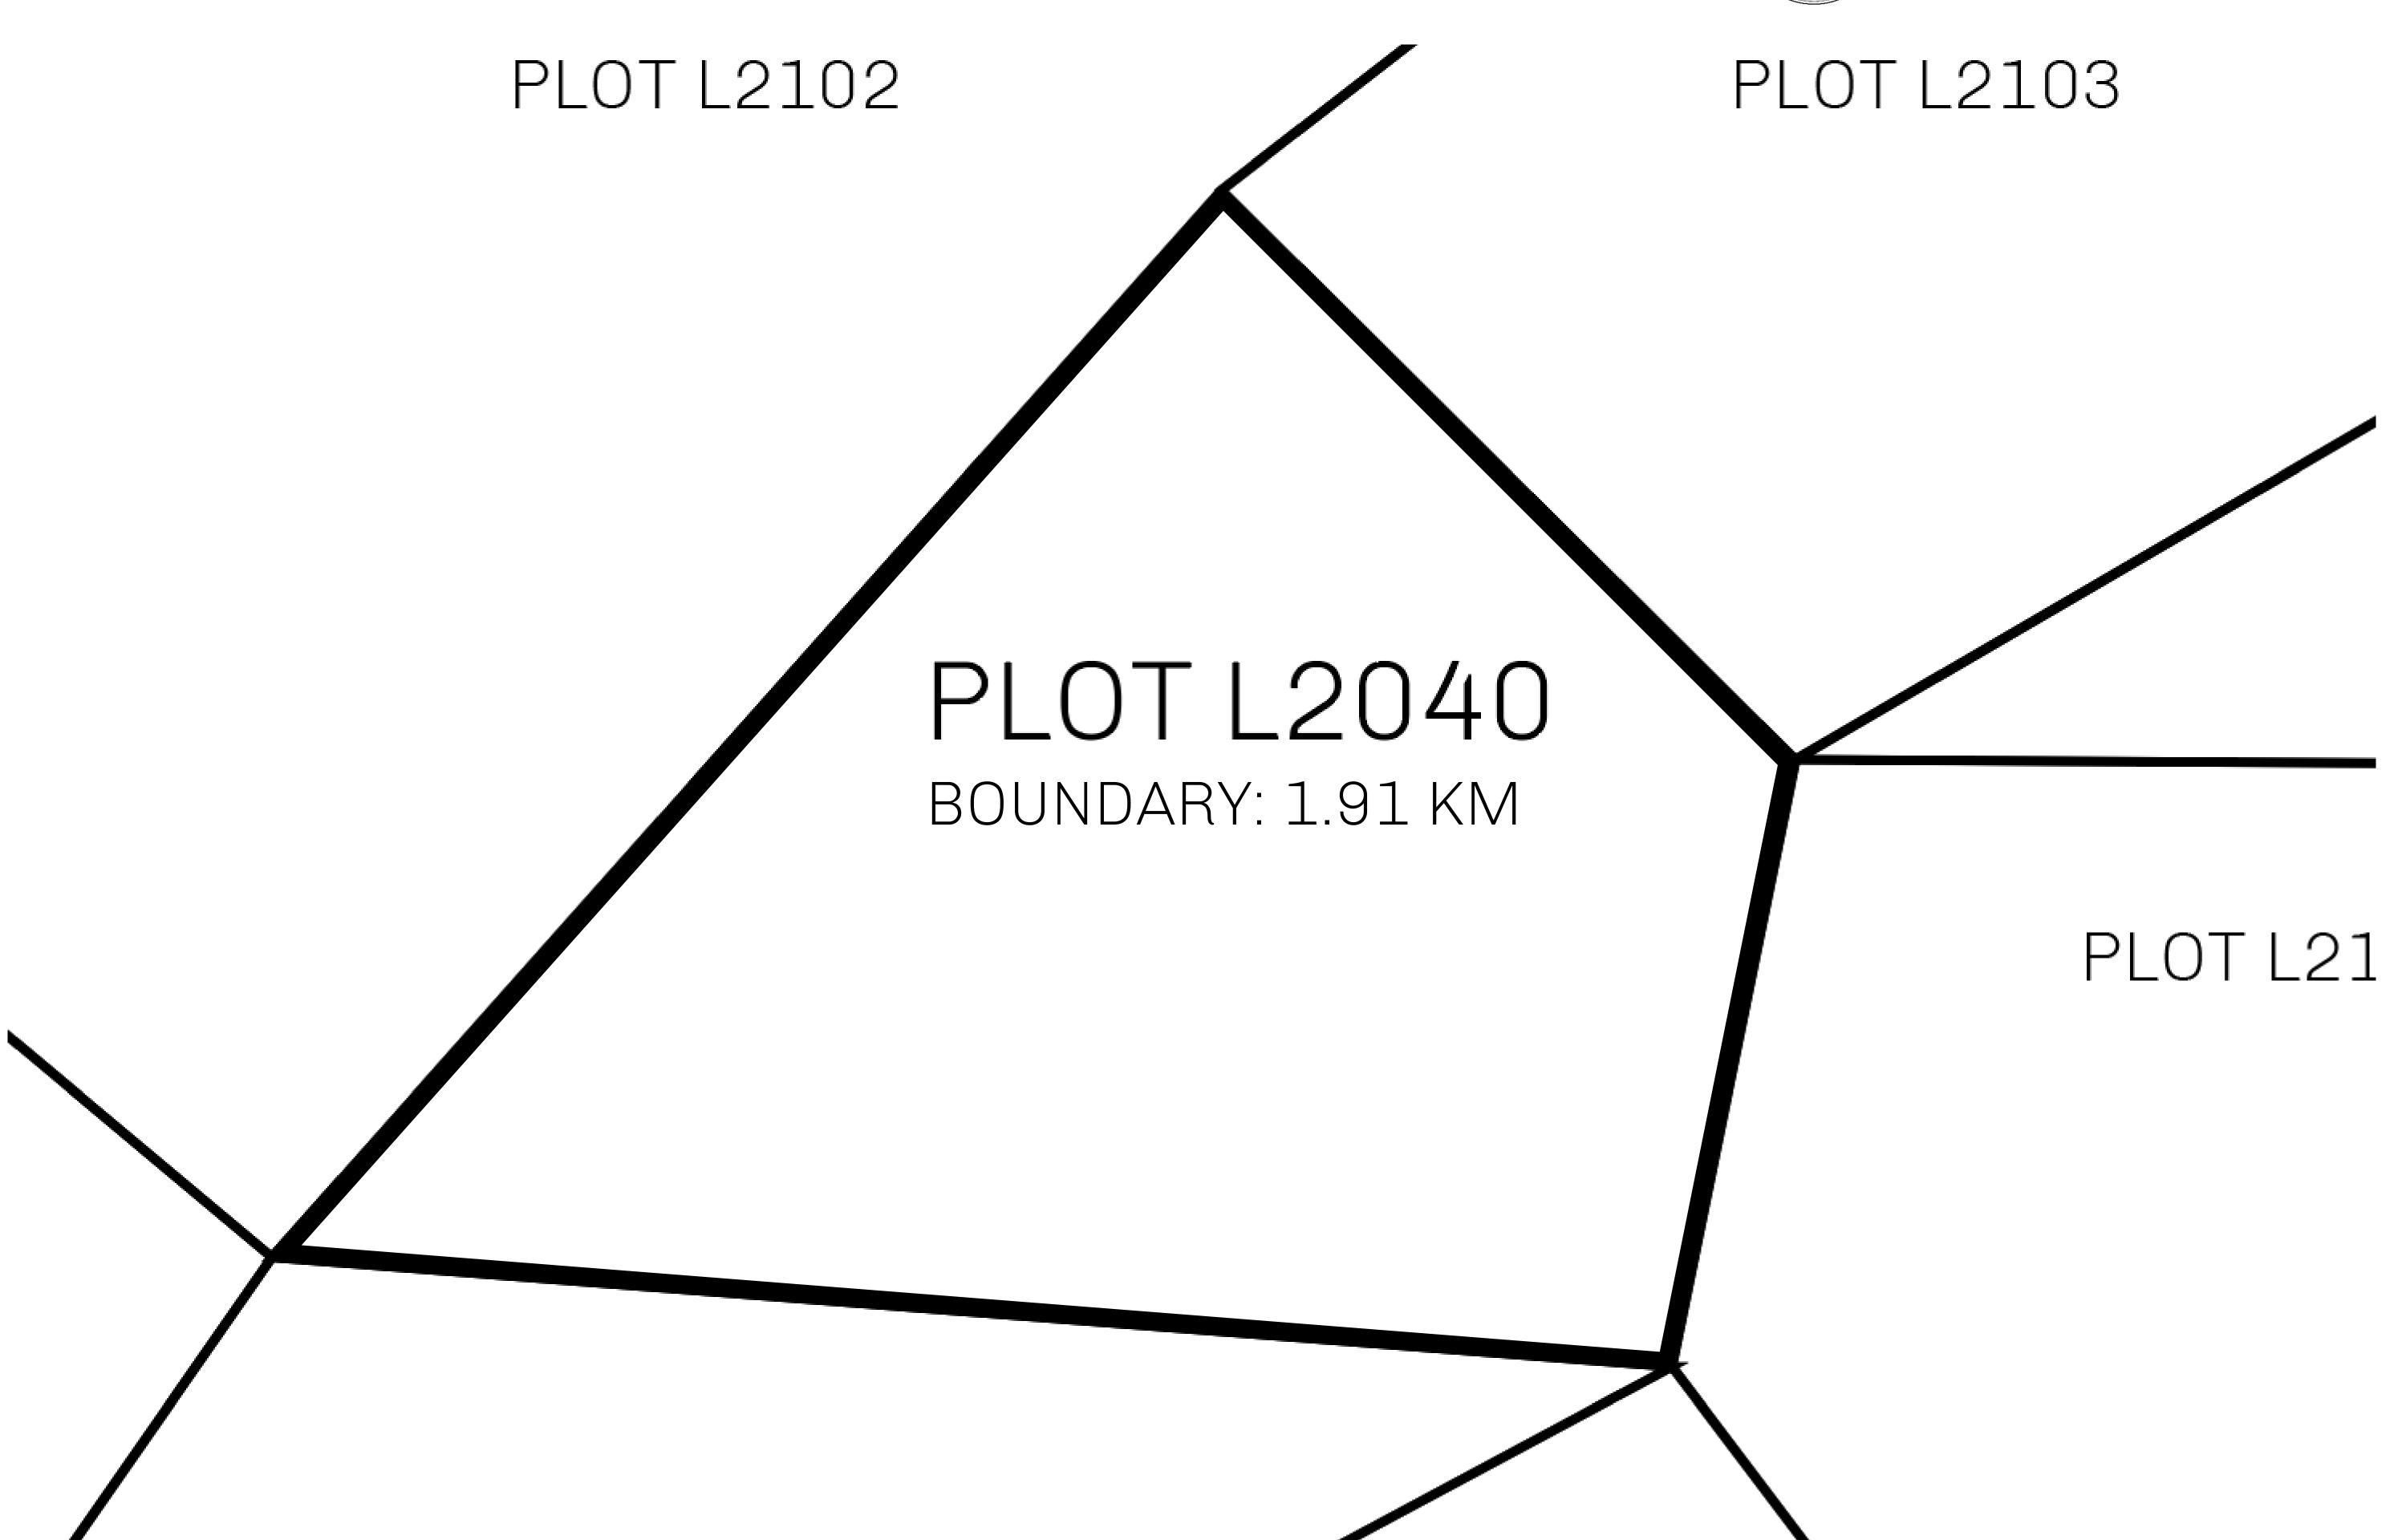

## **GEOGRAPHY**

COASTLINE 462.64 KM (287.47 MILES)

BORDERS OCEAN, ROYAUME DE SATOSHI, X BY SL & TERRITORIO LTT ST

HIGHEST POINT MOUNT ARES +8120 M

LOWEST POINT NFT PORT 0 M

PLOTS 2284 SCALE 1:50000

## H.M. LNFT Land Registry

TITLE NUMBER

L2040-221121

ADMINISTRATIVE AREA

THE GREAT EMPIRE

ISSUED 22 November 2021

SCALE 1/50000

OWNER ENTITLEMENT