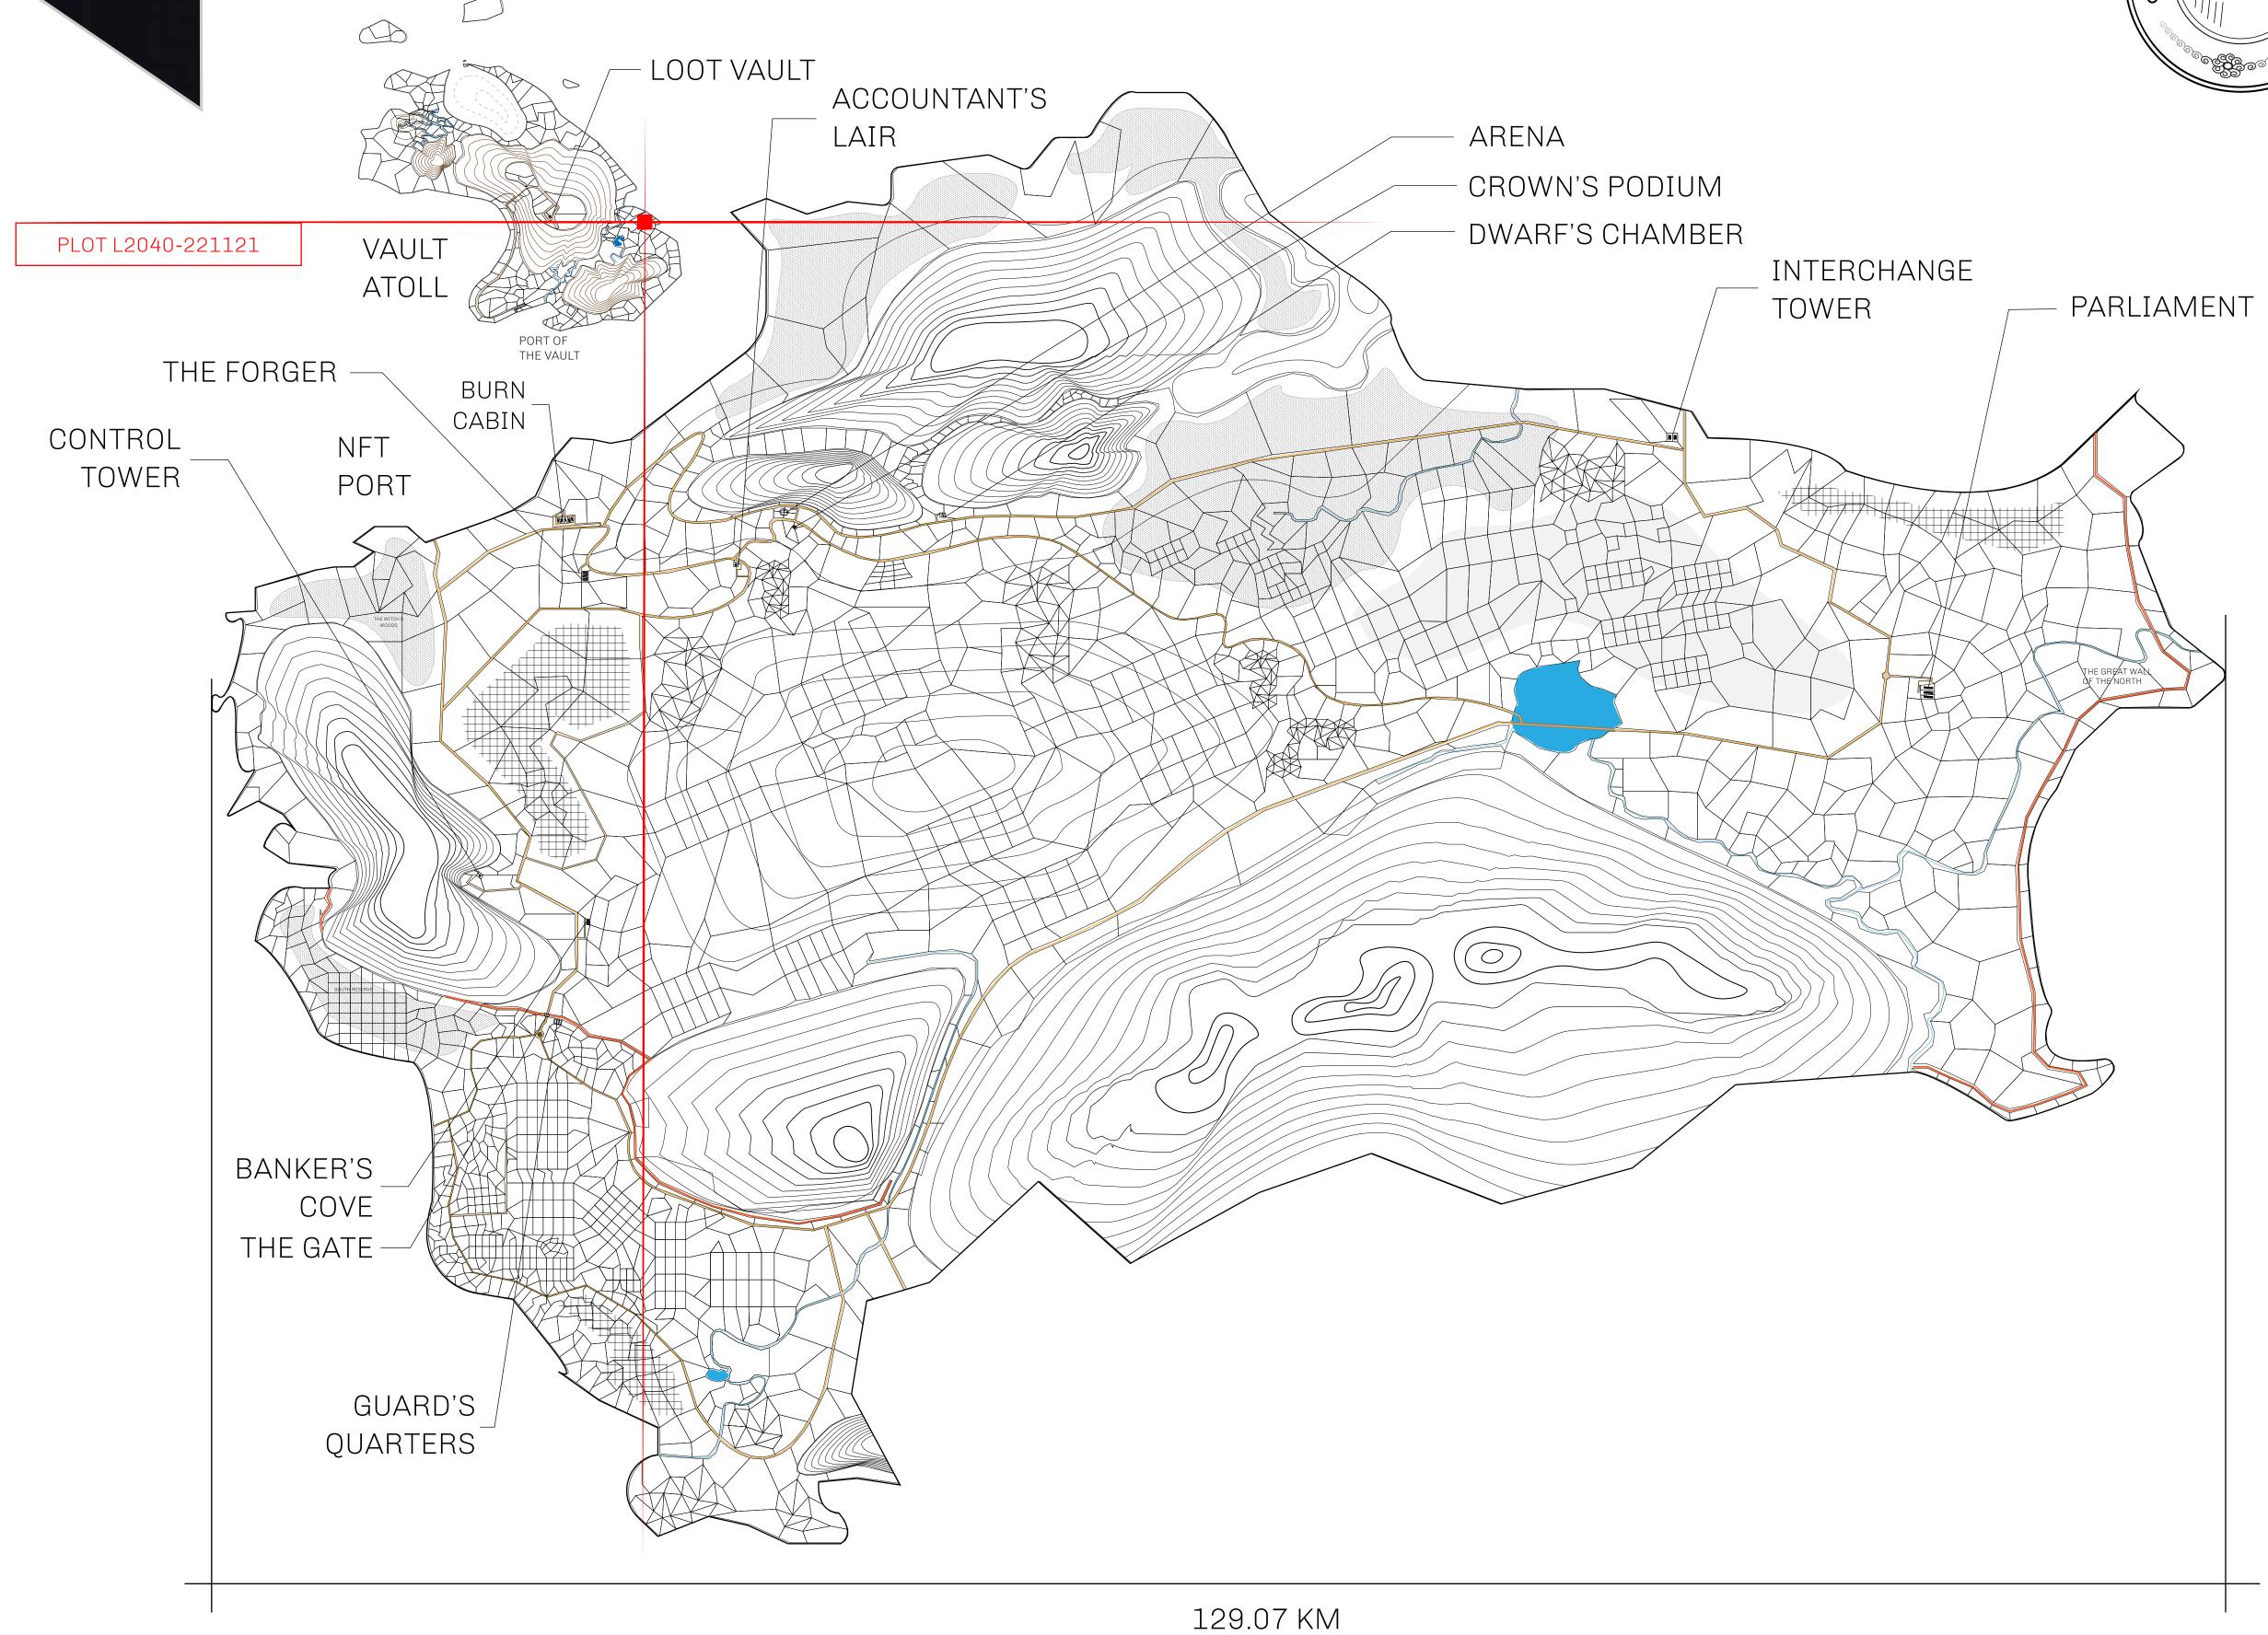

## **GEOGRAPHY**

COASTLINE 462.64 KM (287.47 MILES)

BORDERS OCEAN, ROYAUME DE SATOSHI, X BY SL & TERRITORIO LTT ST

HIGHEST POINT MOUNT ARES +8120 M

LOWEST POINT NFT PORT 0 M

PLOTS 2284 SCALE 1:50000

## H.M. LNFT Land Registry

TITLE NUMBER

L2040-221121

ADMINISTRATIVE AREA

THE GREAT EMPIRE

ISSUED 22 November 2021

SCALE 1/50000

OWNER ENTITLEMENT