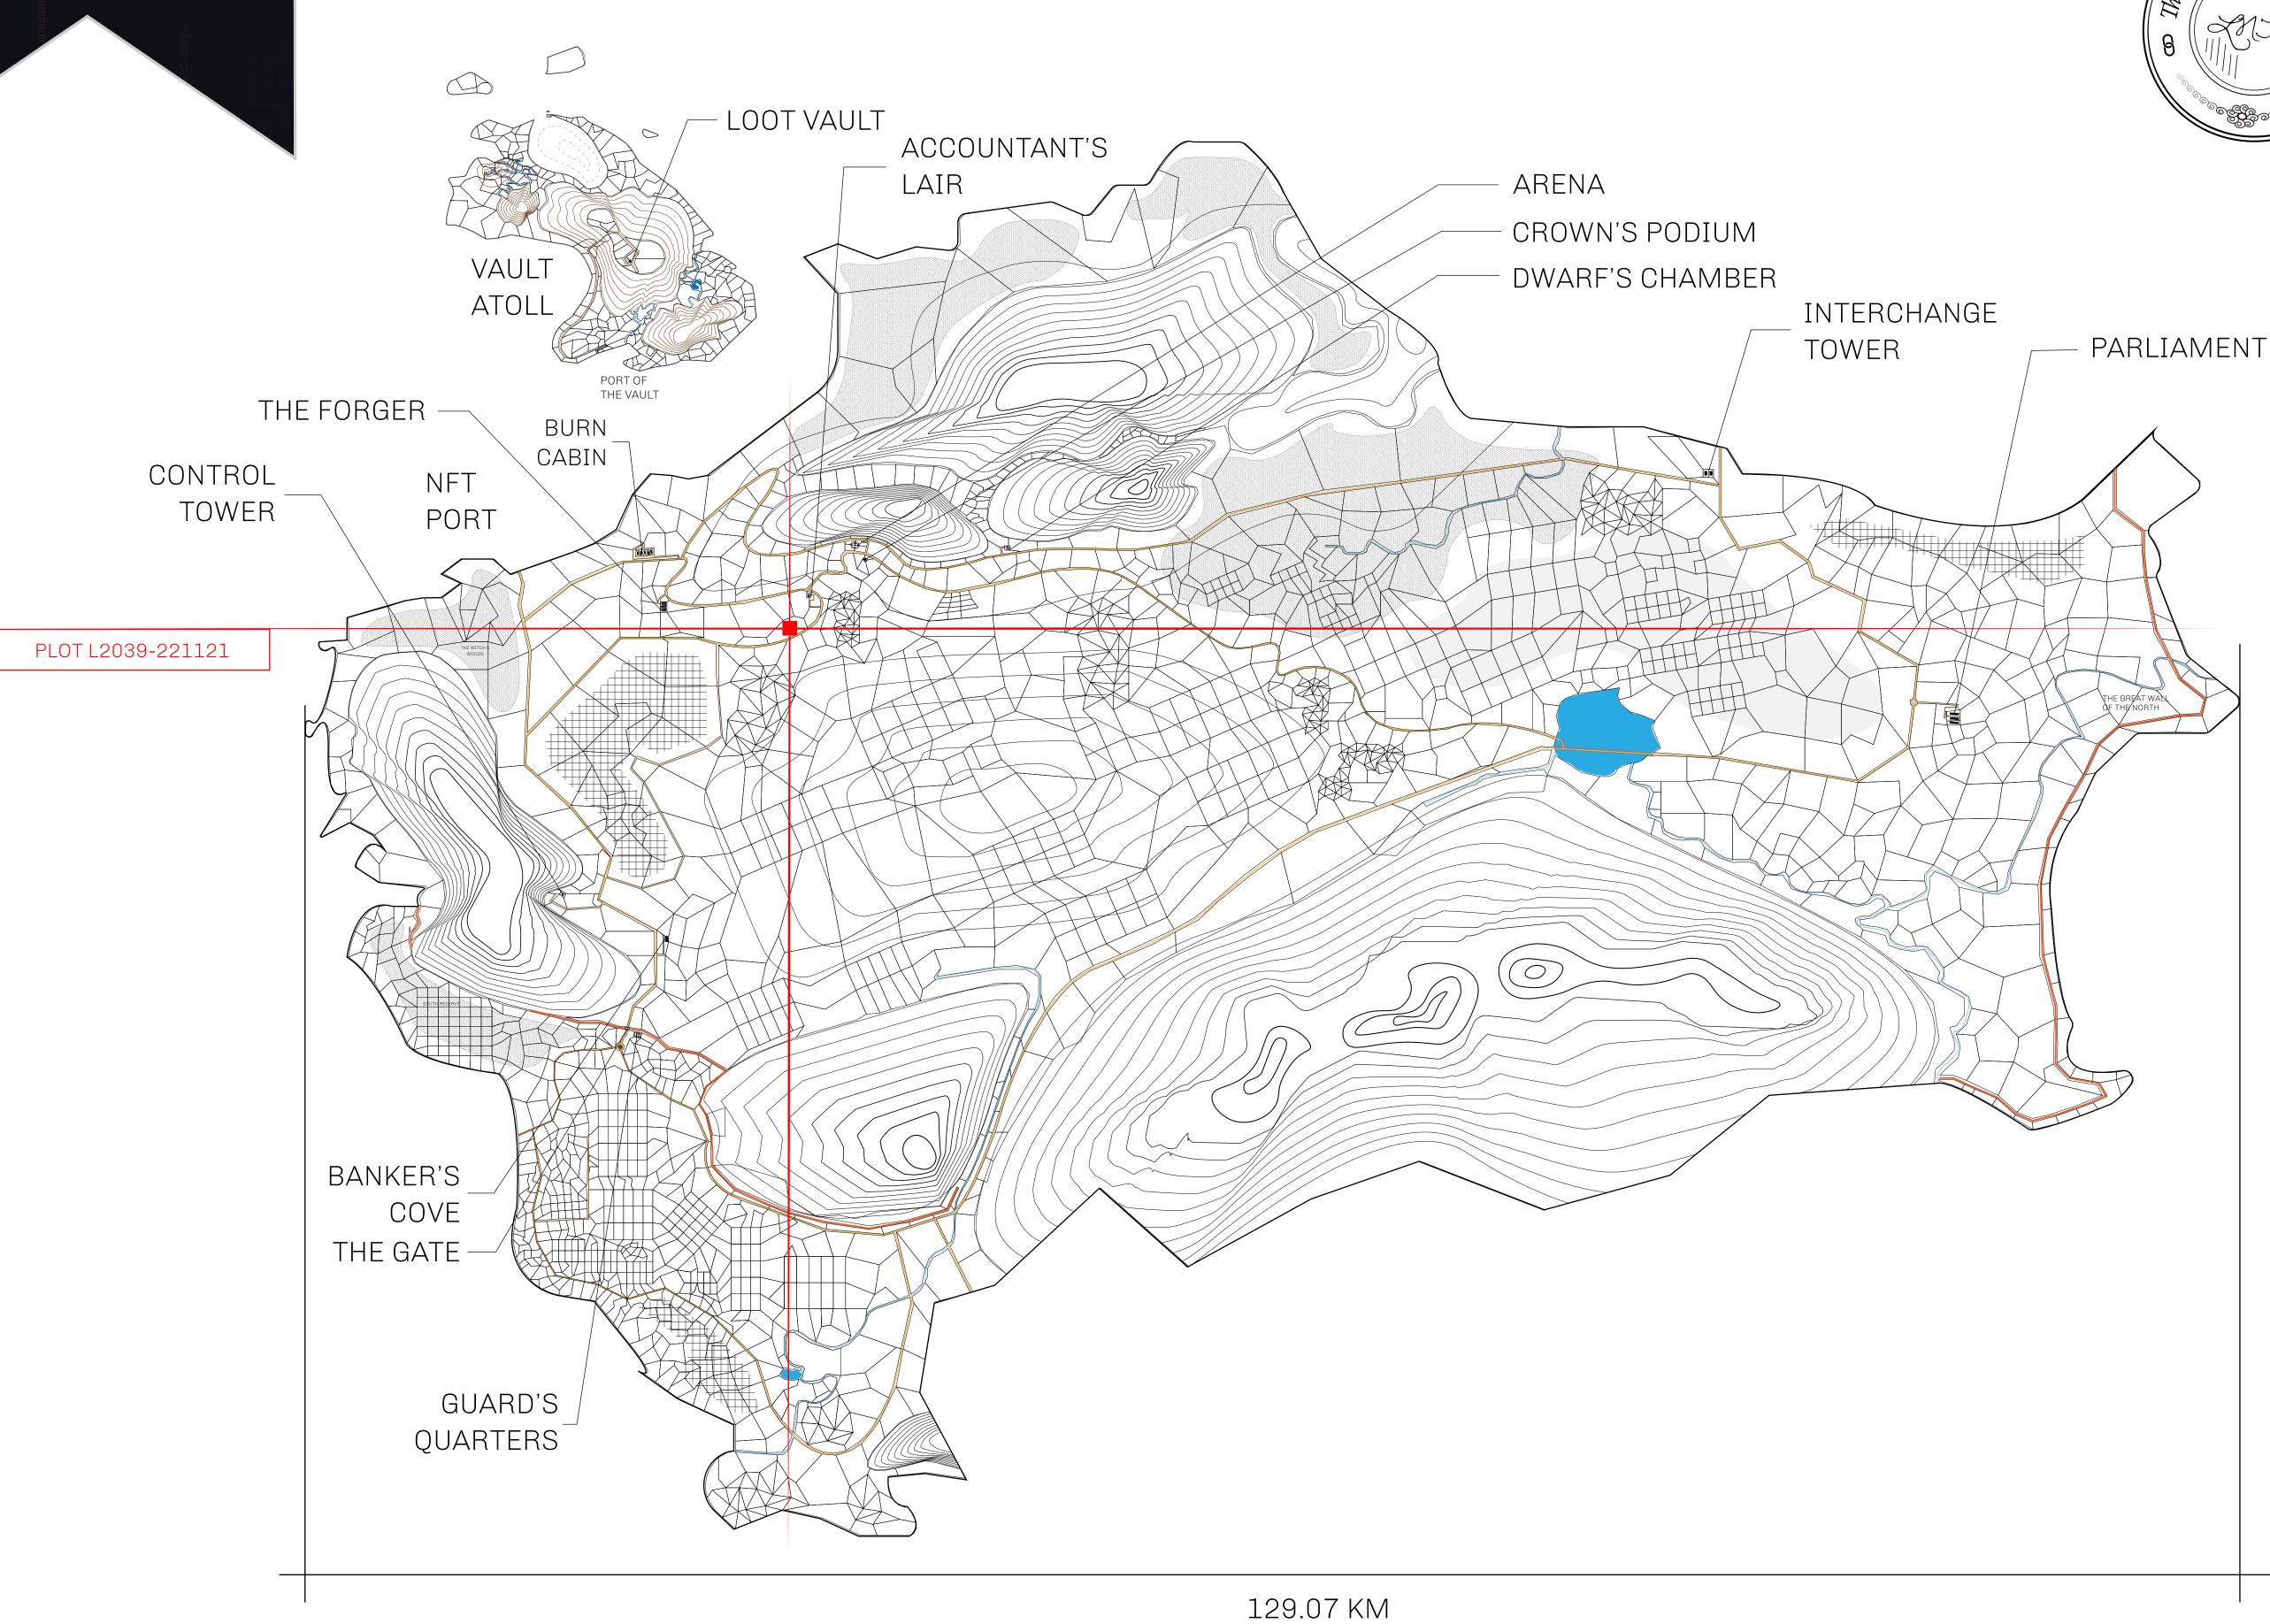

## **GEOGRAPHY**

COASTLINE 462.64 KM (287.47 MILES)

BORDERS OCEAN, ROYAUME DE SATOSHI, X BY SL & TERRITORIO LTT ST

HIGHEST POINT MOUNT ARES +8120 M

LOWEST POINT NFT PORT 0 M

PLOTS 2284 SCALE 1:50000

## H.M. LNFT Land Registry

L2039-221121

TITLE NUMBER

ADMINISTRATIVE AREA

THE GREAT EMPIRE

ISSUED 22 November 2021

SCALE 1/50000

OWNER ENTITLEMENT