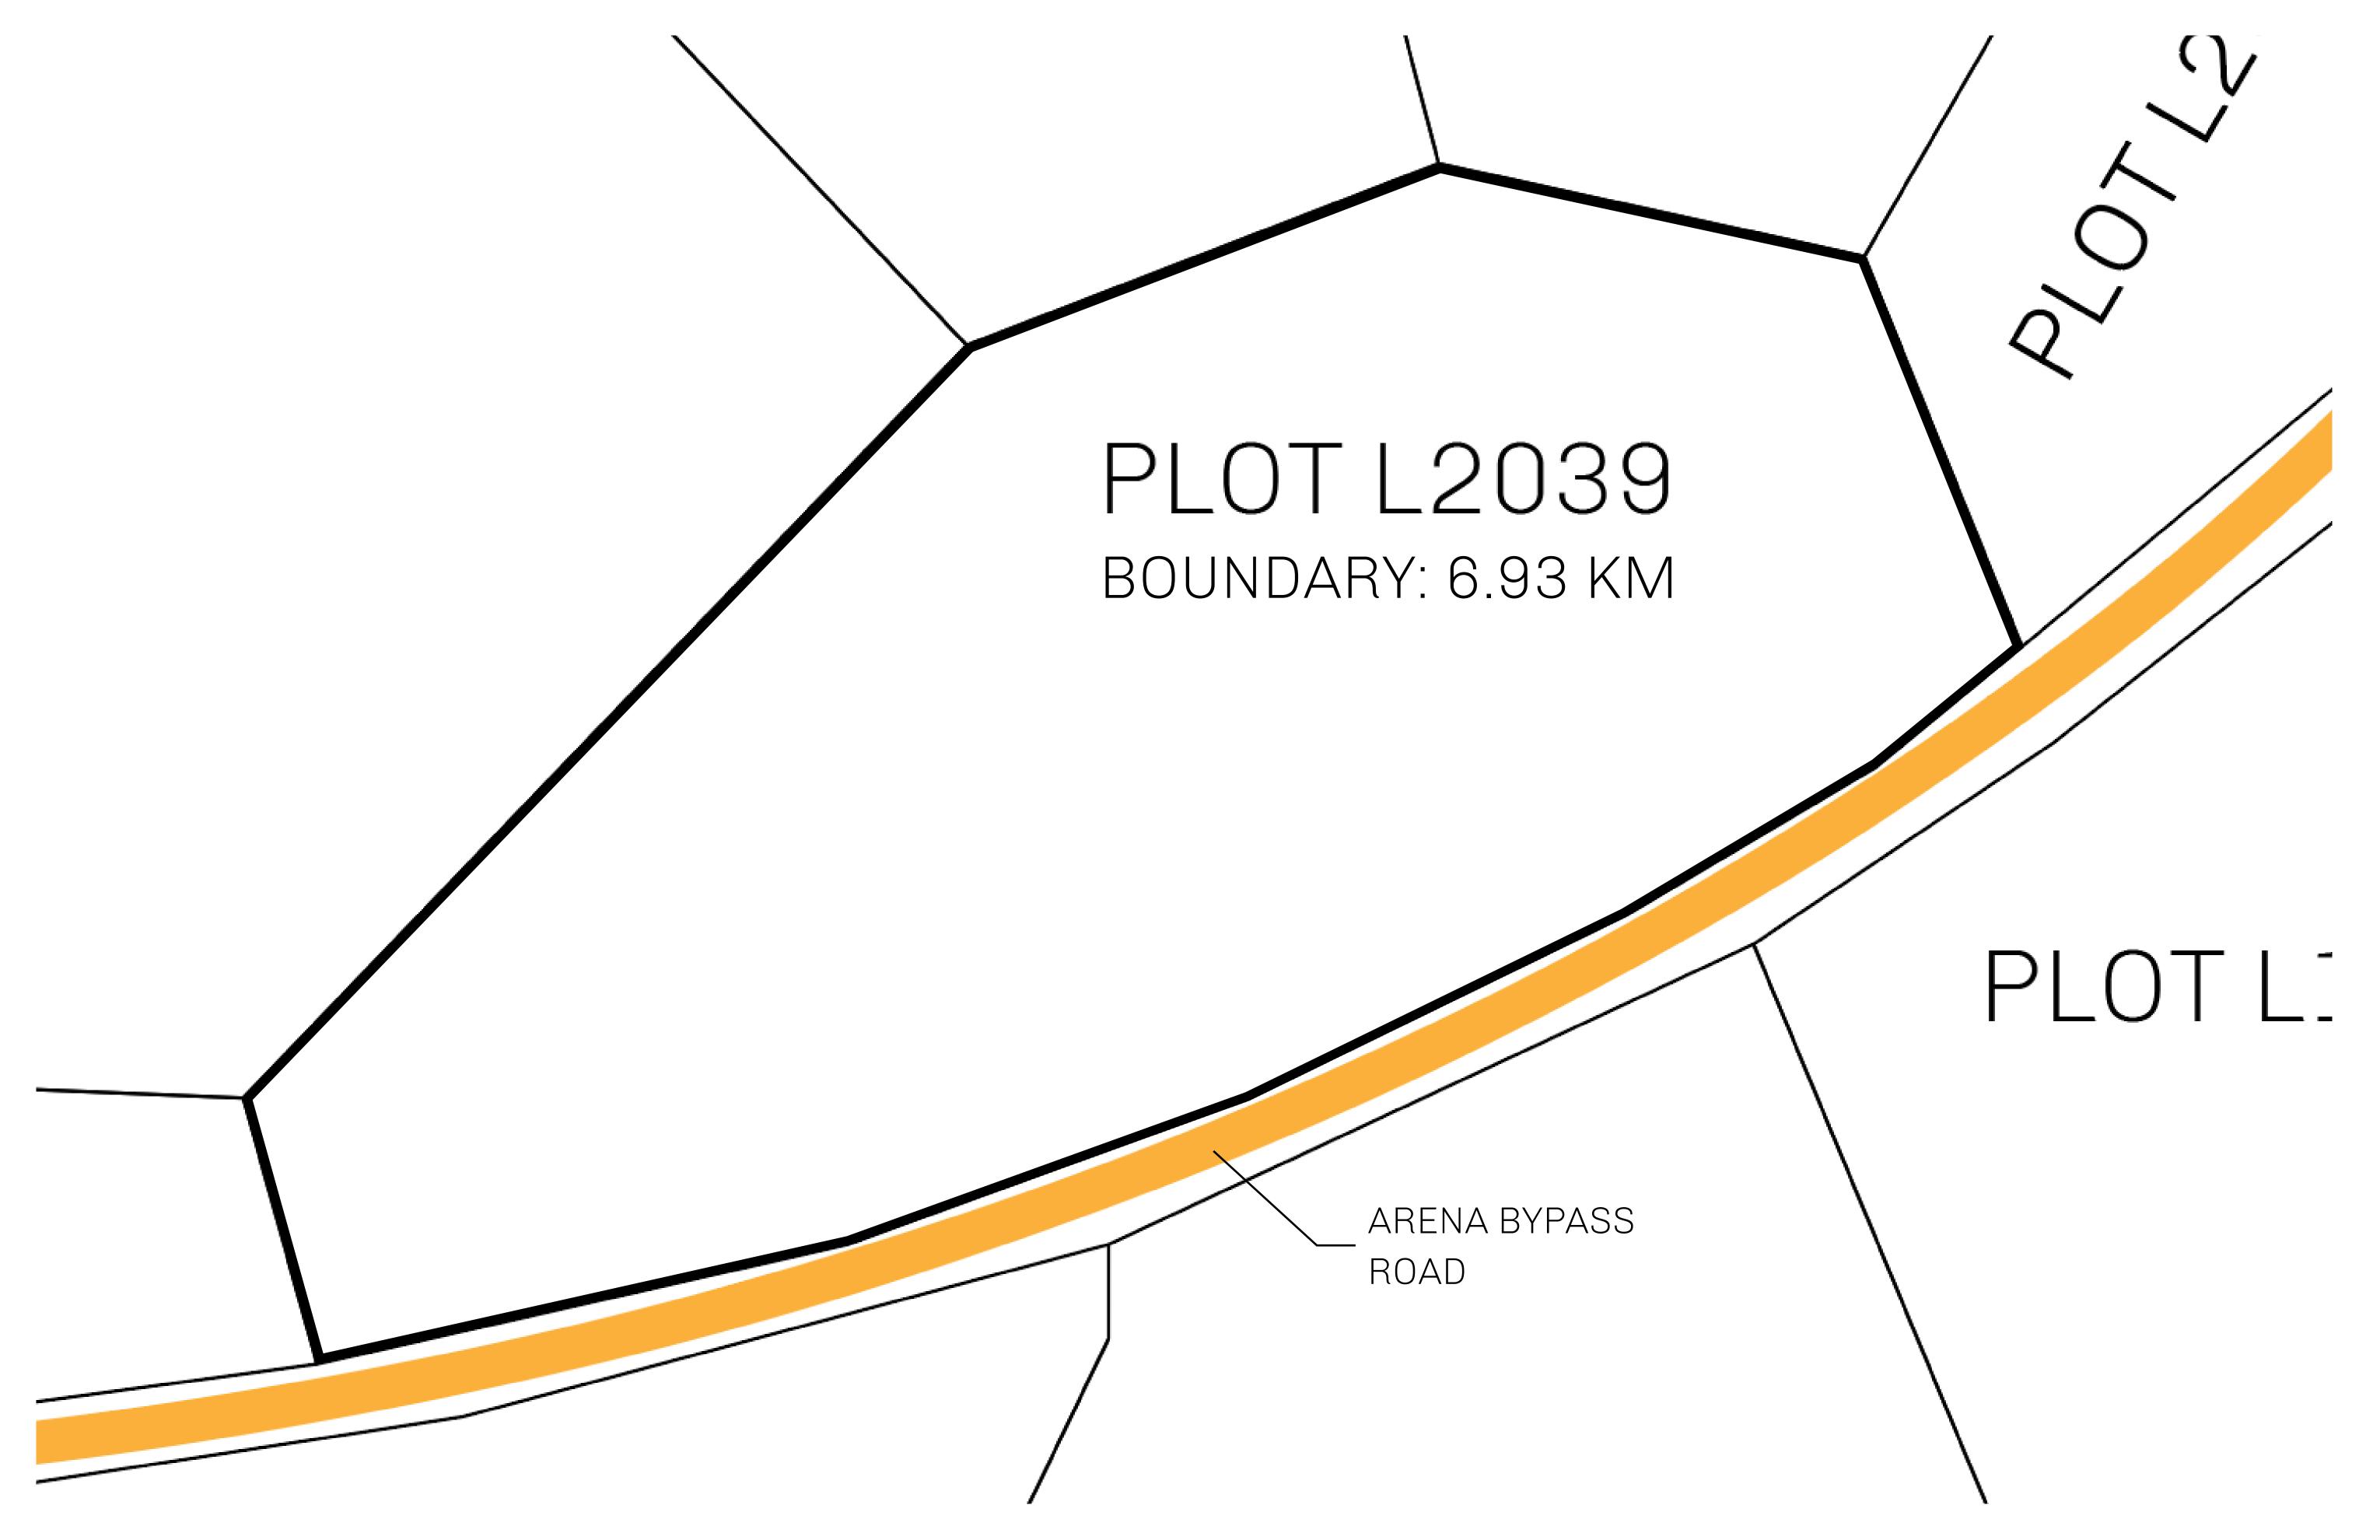

## H.M. LNFT Land Registry

L2039-221121

TITLE NUMBER

ADMINISTRATIVE AREA

THE GREAT EMPIRE

ISSUED 22 November 2021

SCALE 1/50000

OWNER ENTITLEMENT