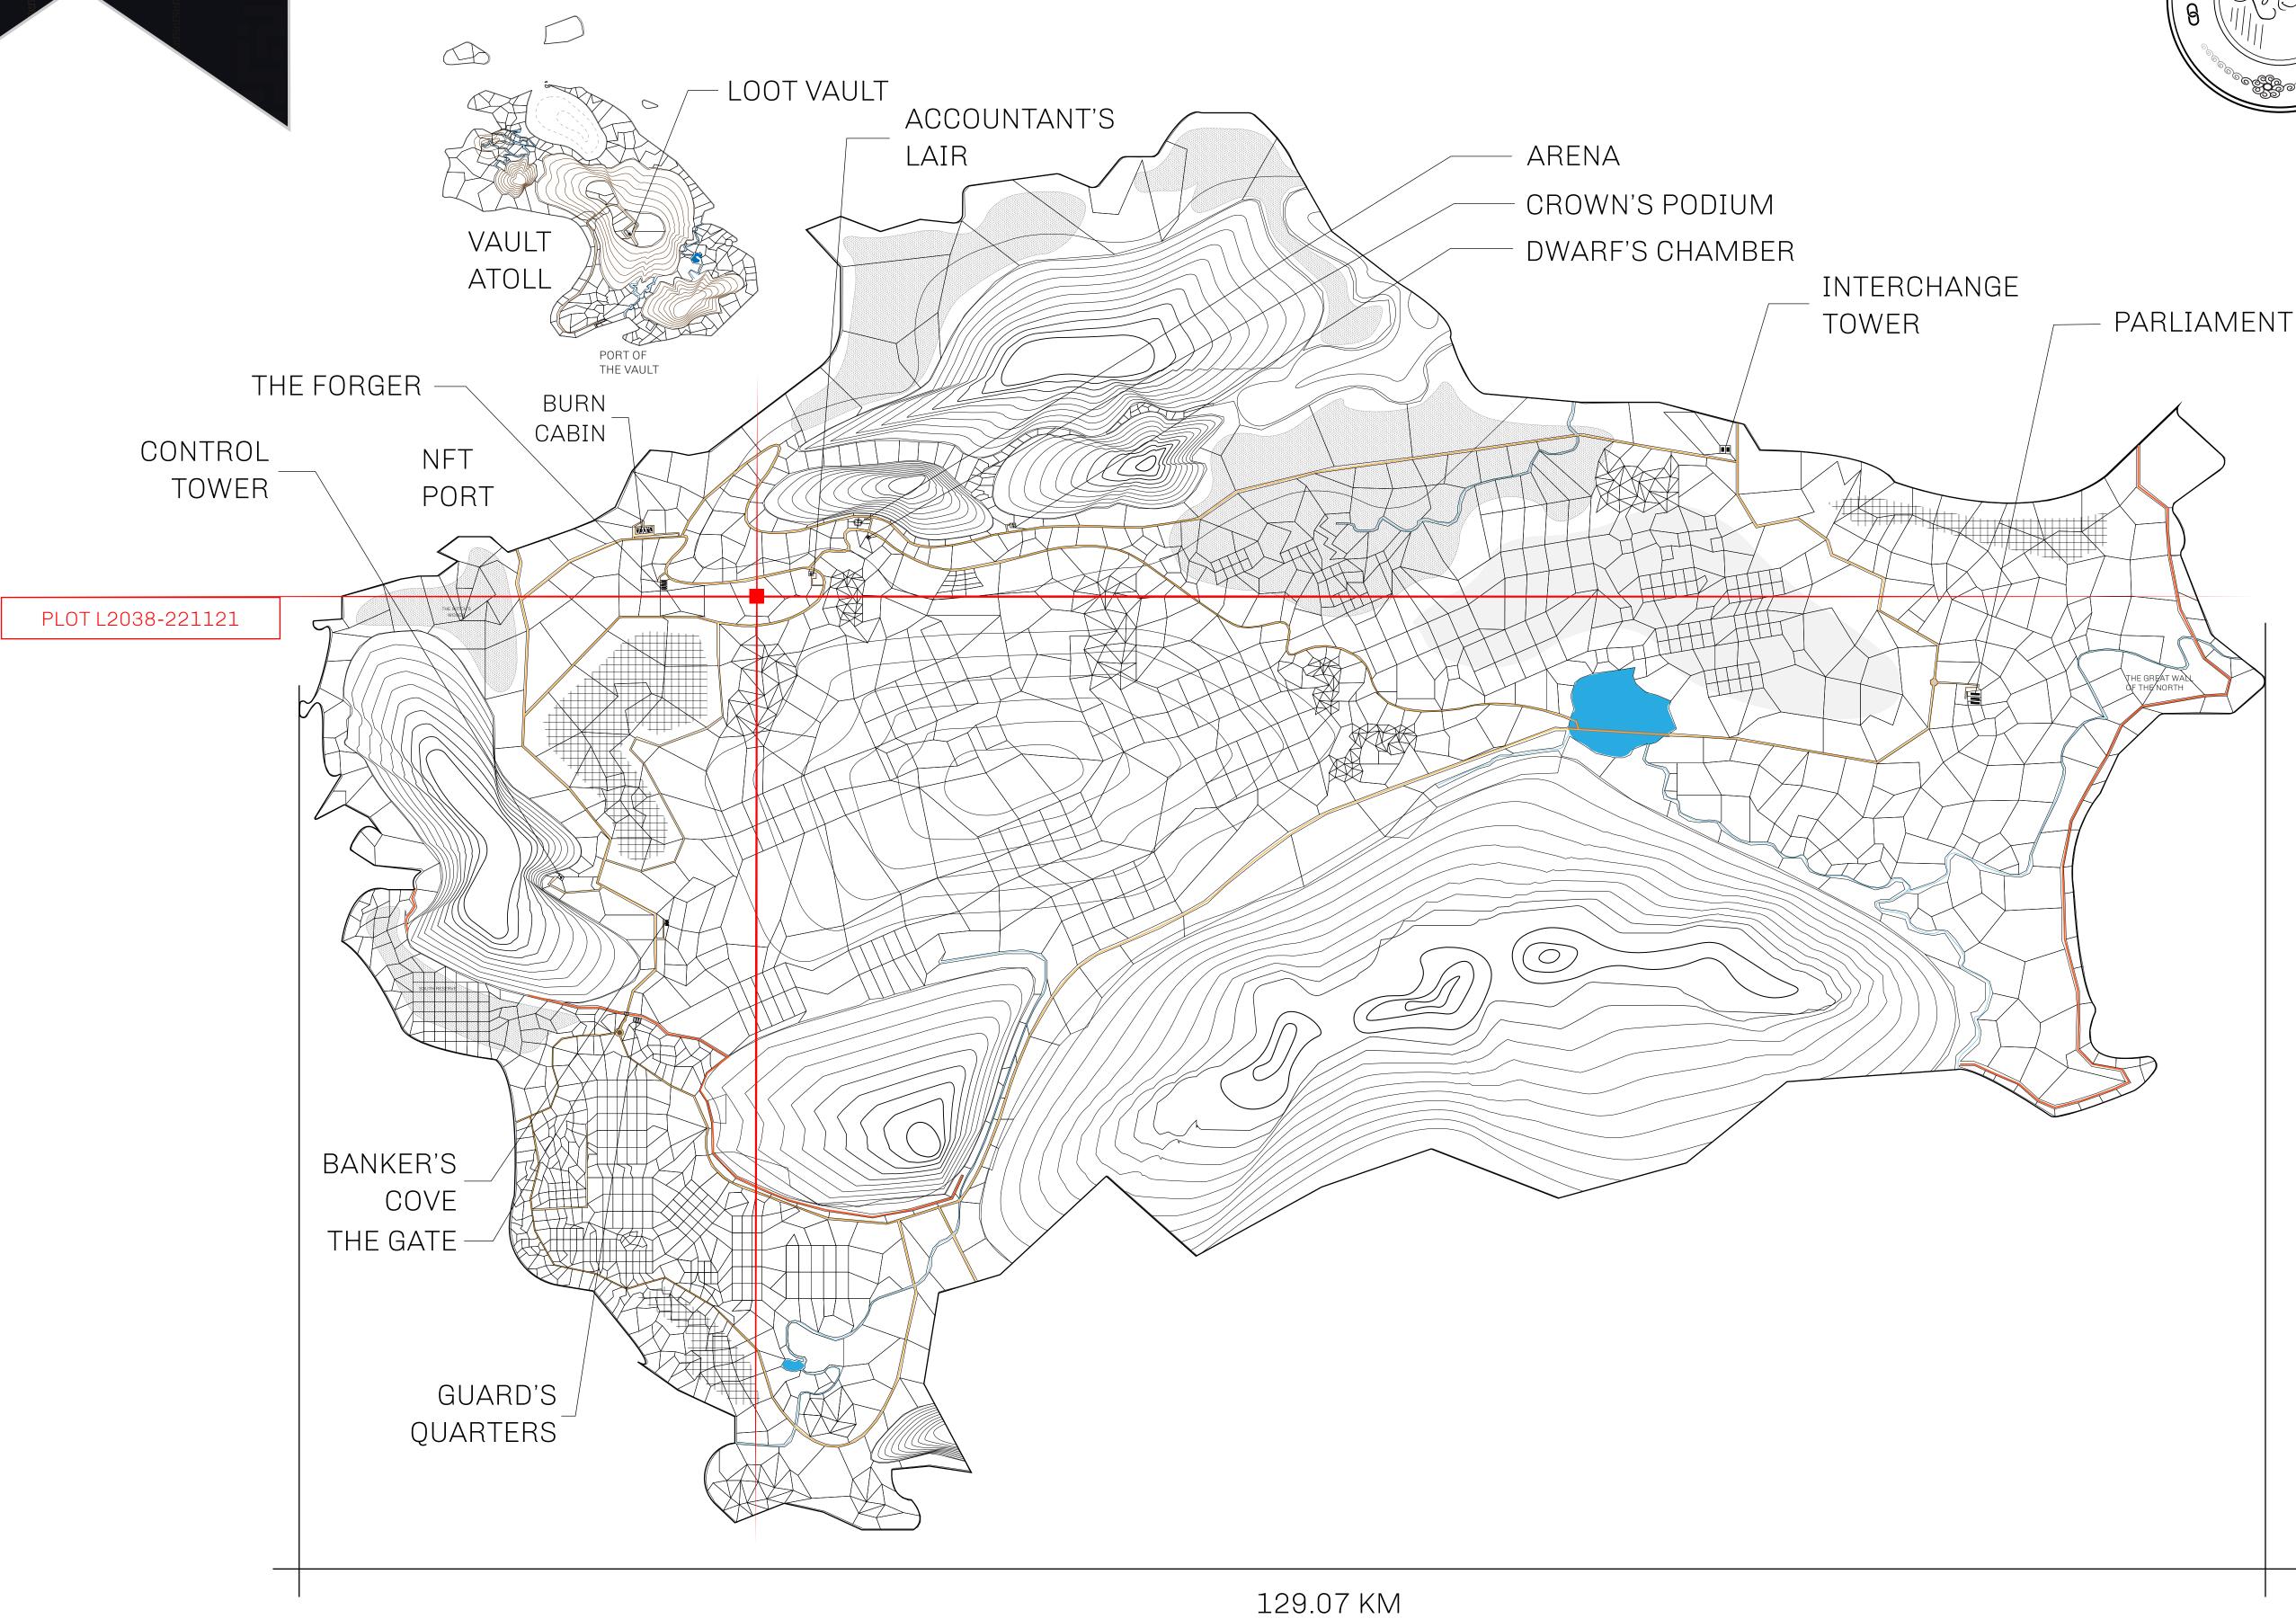

## HER MAJESTY'S GATED WORLD

As an economic and ruling powerhouse, the Great Empire controls the issuance and trade of BUN, LTT, and USDC reward credits. Decisions by its sitting parliamentarians affect Loot NFT World. Following the last war, border controls are tight and only invitees can enter. Each Sunday, all eyes focus on the Arena and the Crown's Podium, where battle-bidding auctions rage. The battle pit is not for the fainthearted and strategy plays a crucial role in winning.

## **GEOGRAPHY**

COASTLINE 462.64 KM (287.47 MILES)

BORDERS OCEAN, ROYAUME DE SATOSHI, X BY SL & TERRITORIO LTT ST

HIGHEST POINT MOUNT ARES +8120 M

LOWEST POINT NFT PORT 0 M

PLOTS 2284 SCALE 1:50000

## H.M. LNFT Land Registry

L2038-221121

TITLE NUMBER

ADMINISTRATIVE AREA

THE GREAT EMPIRE

ISSUED 22 November 2021

SCALE 1/50000

OWNER ENTITLEMENT