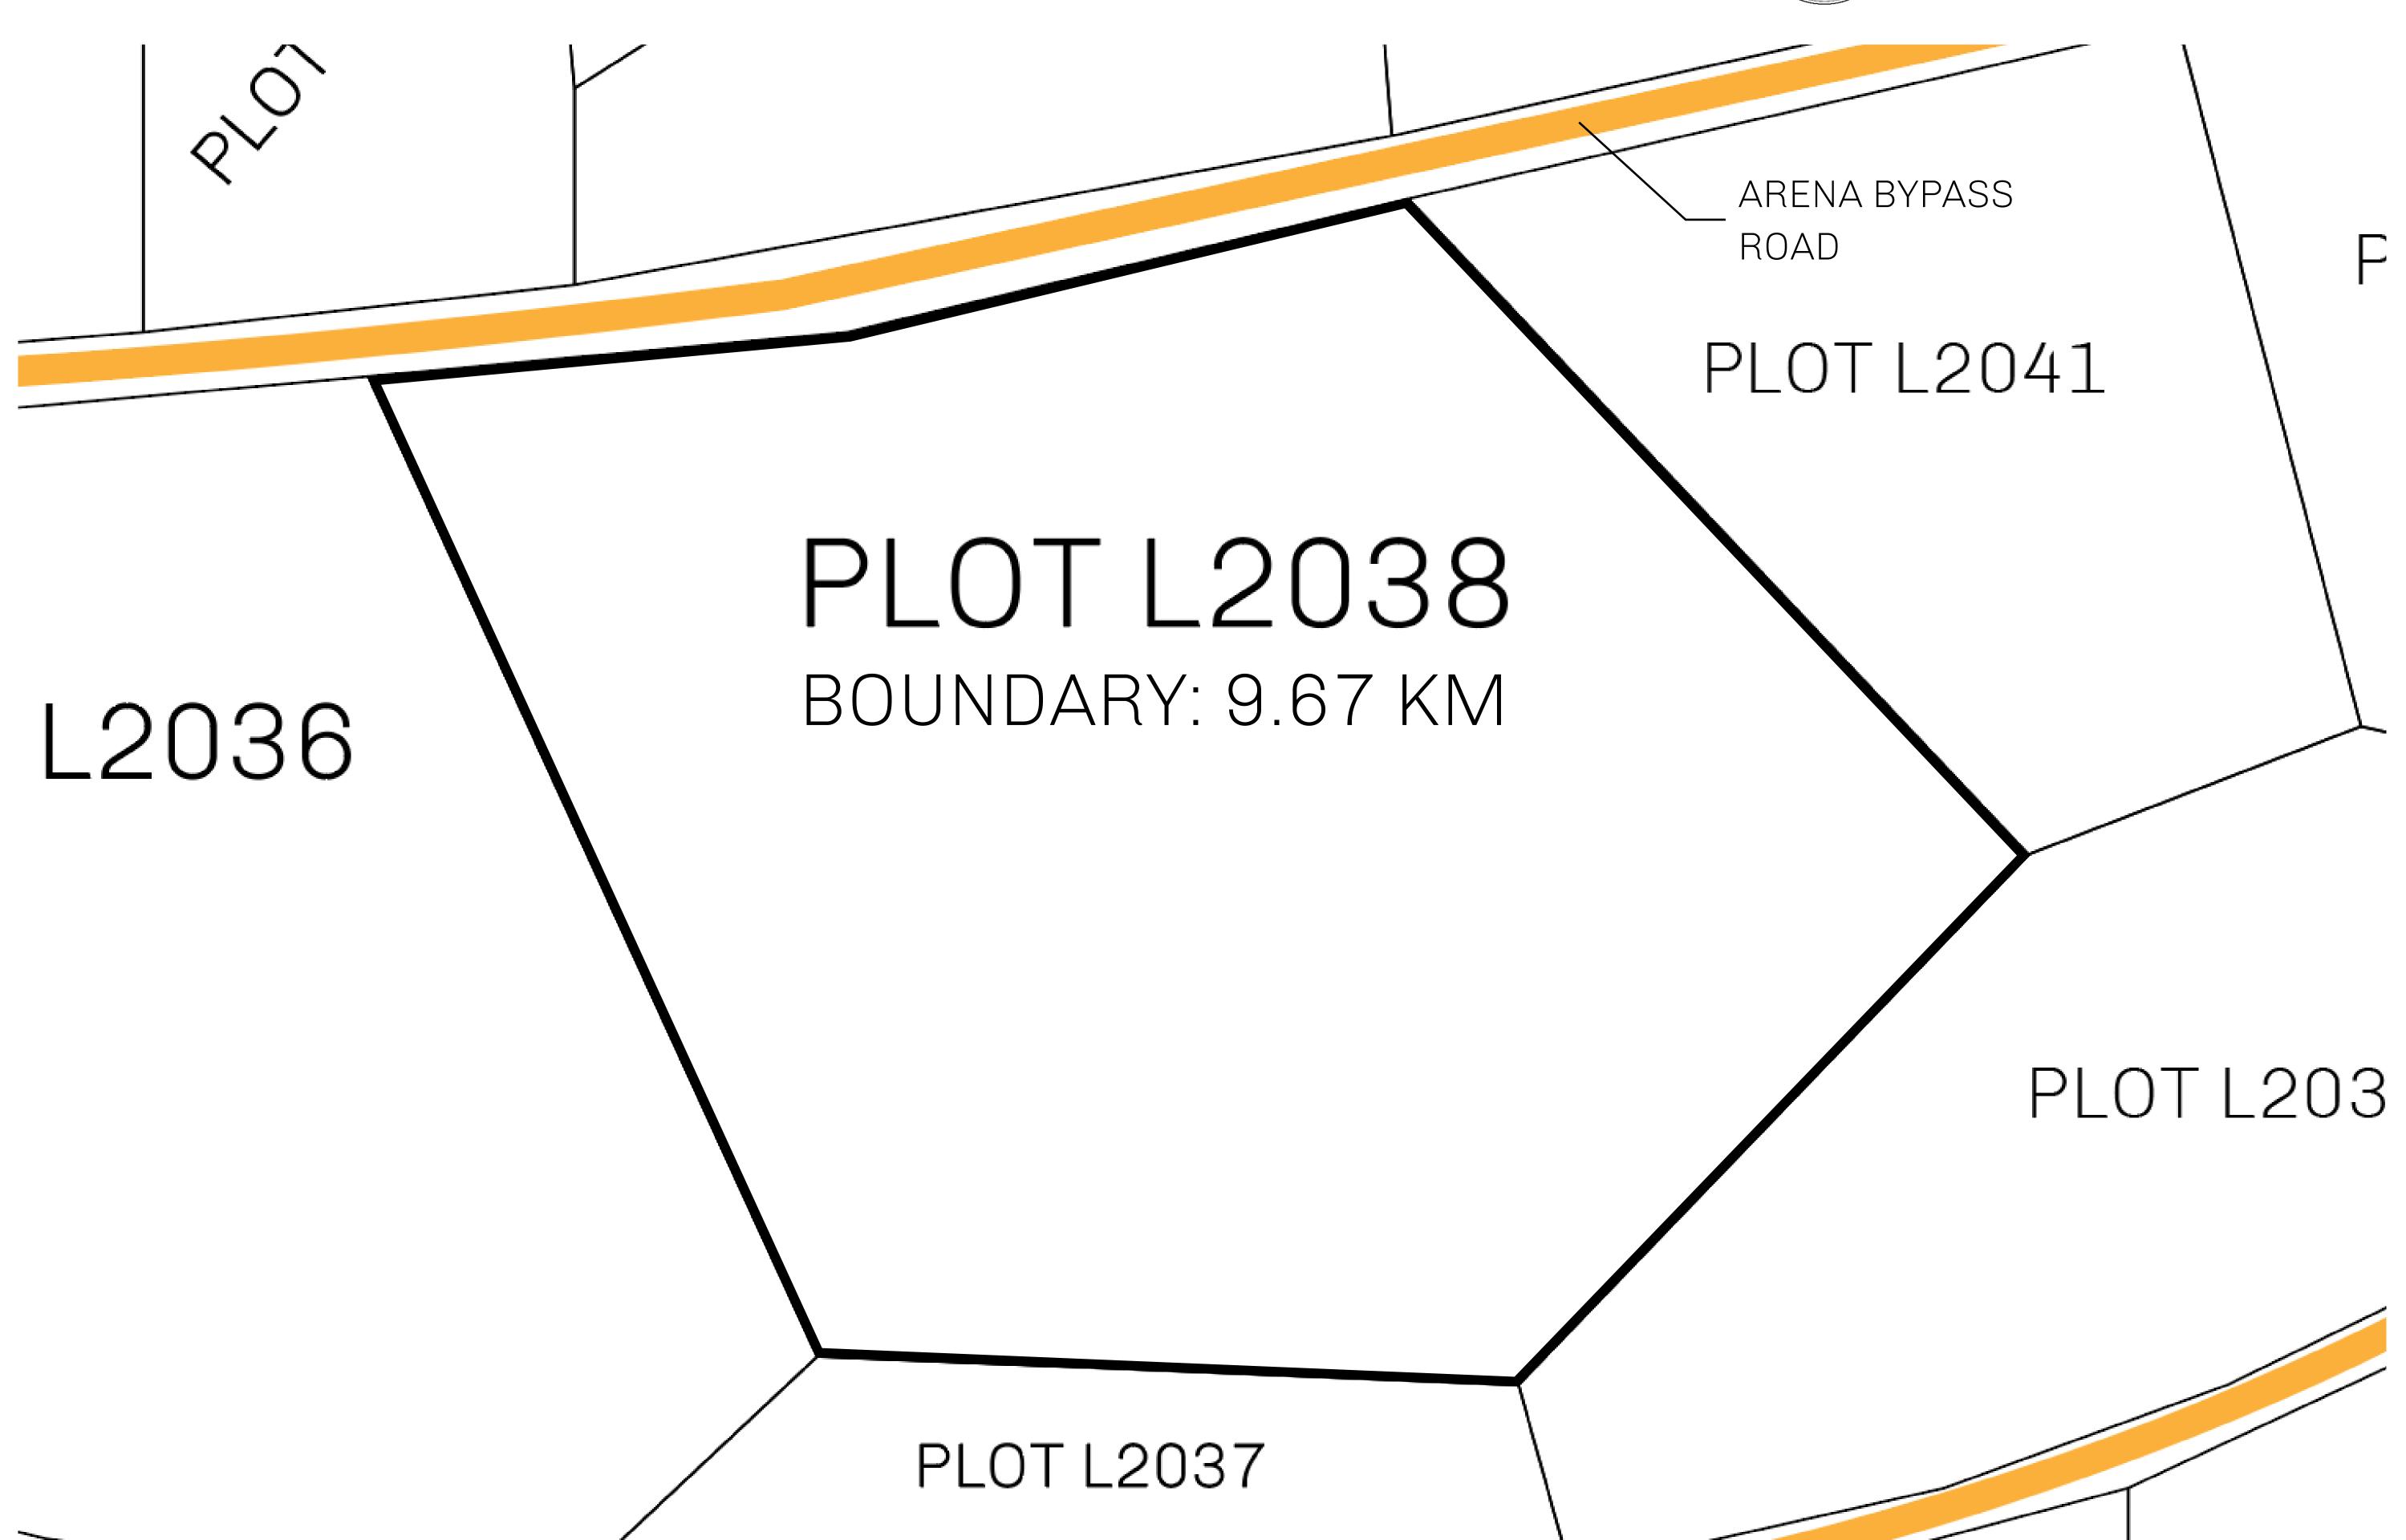

## H.M. LNFT Land Registry

L2038-221121

TITLE NUMBER

ADMINISTRATIVE AREA

THE GREAT EMPIRE

ISSUED 22 November 2021

SCALE 1/50000

OWNER ENTITLEMENT