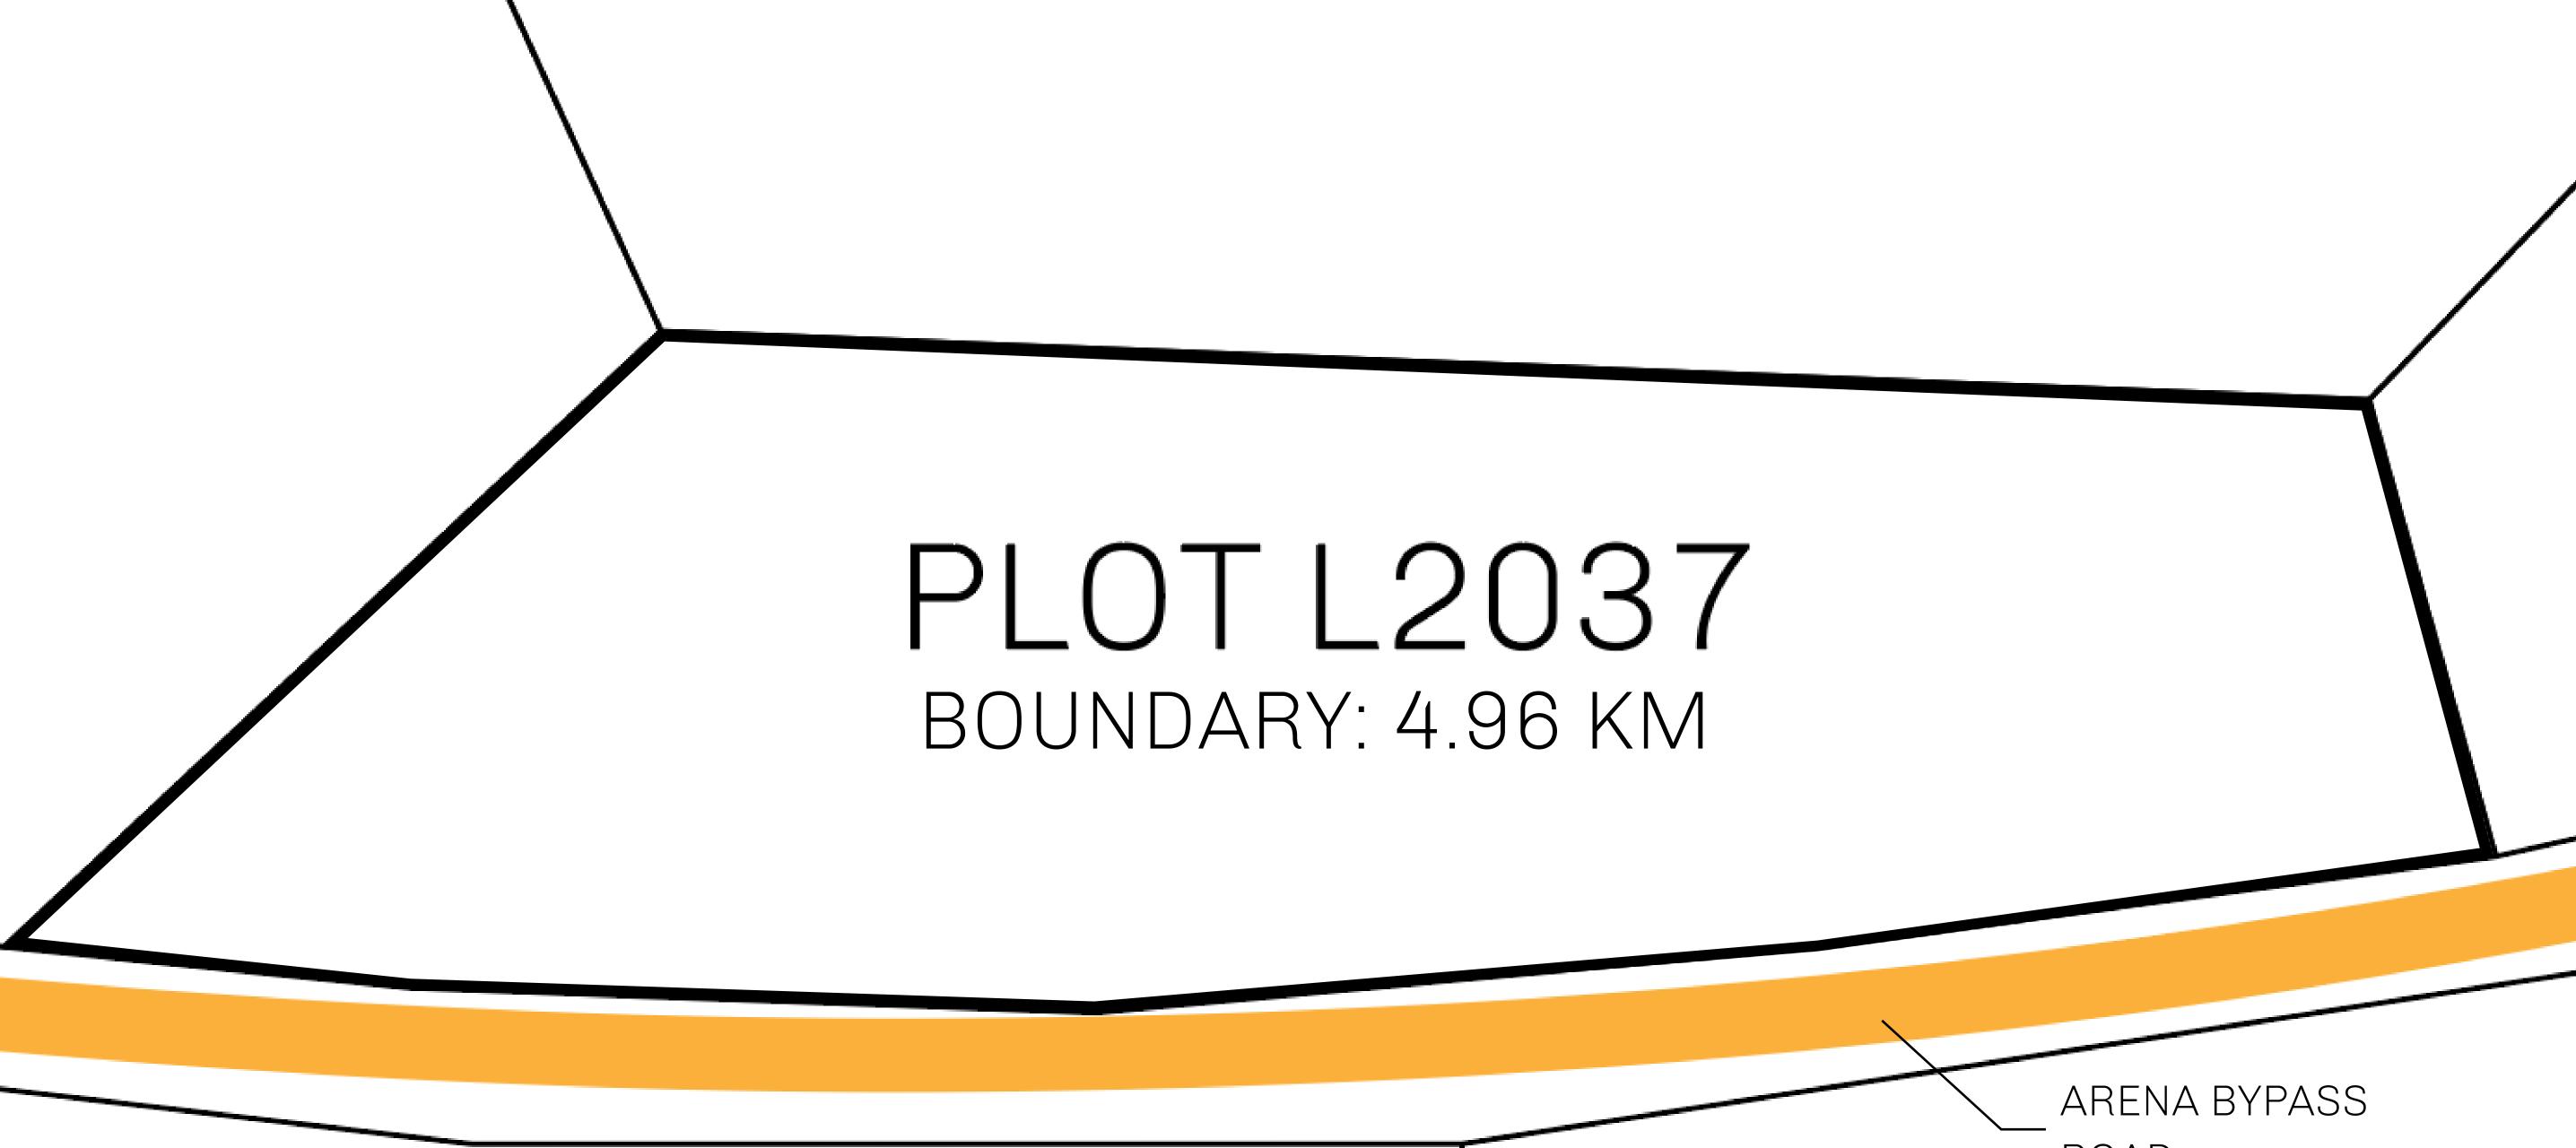

## H.M. LNFT Land Registry

TITLE NUMBER

L2037-221121

ADMINISTRATIVE AREA

THE GREAT EMPIRE

ISSUED 22 November 2021

OWNER ENTITLEMENT

Type W-GE: Share of 0.3% of all BUN sales based on number of NFT Stories minted (rewarded in Credits); Mint 4 NFT Stories

SCALE 1/50000

ROAD

10TL1951