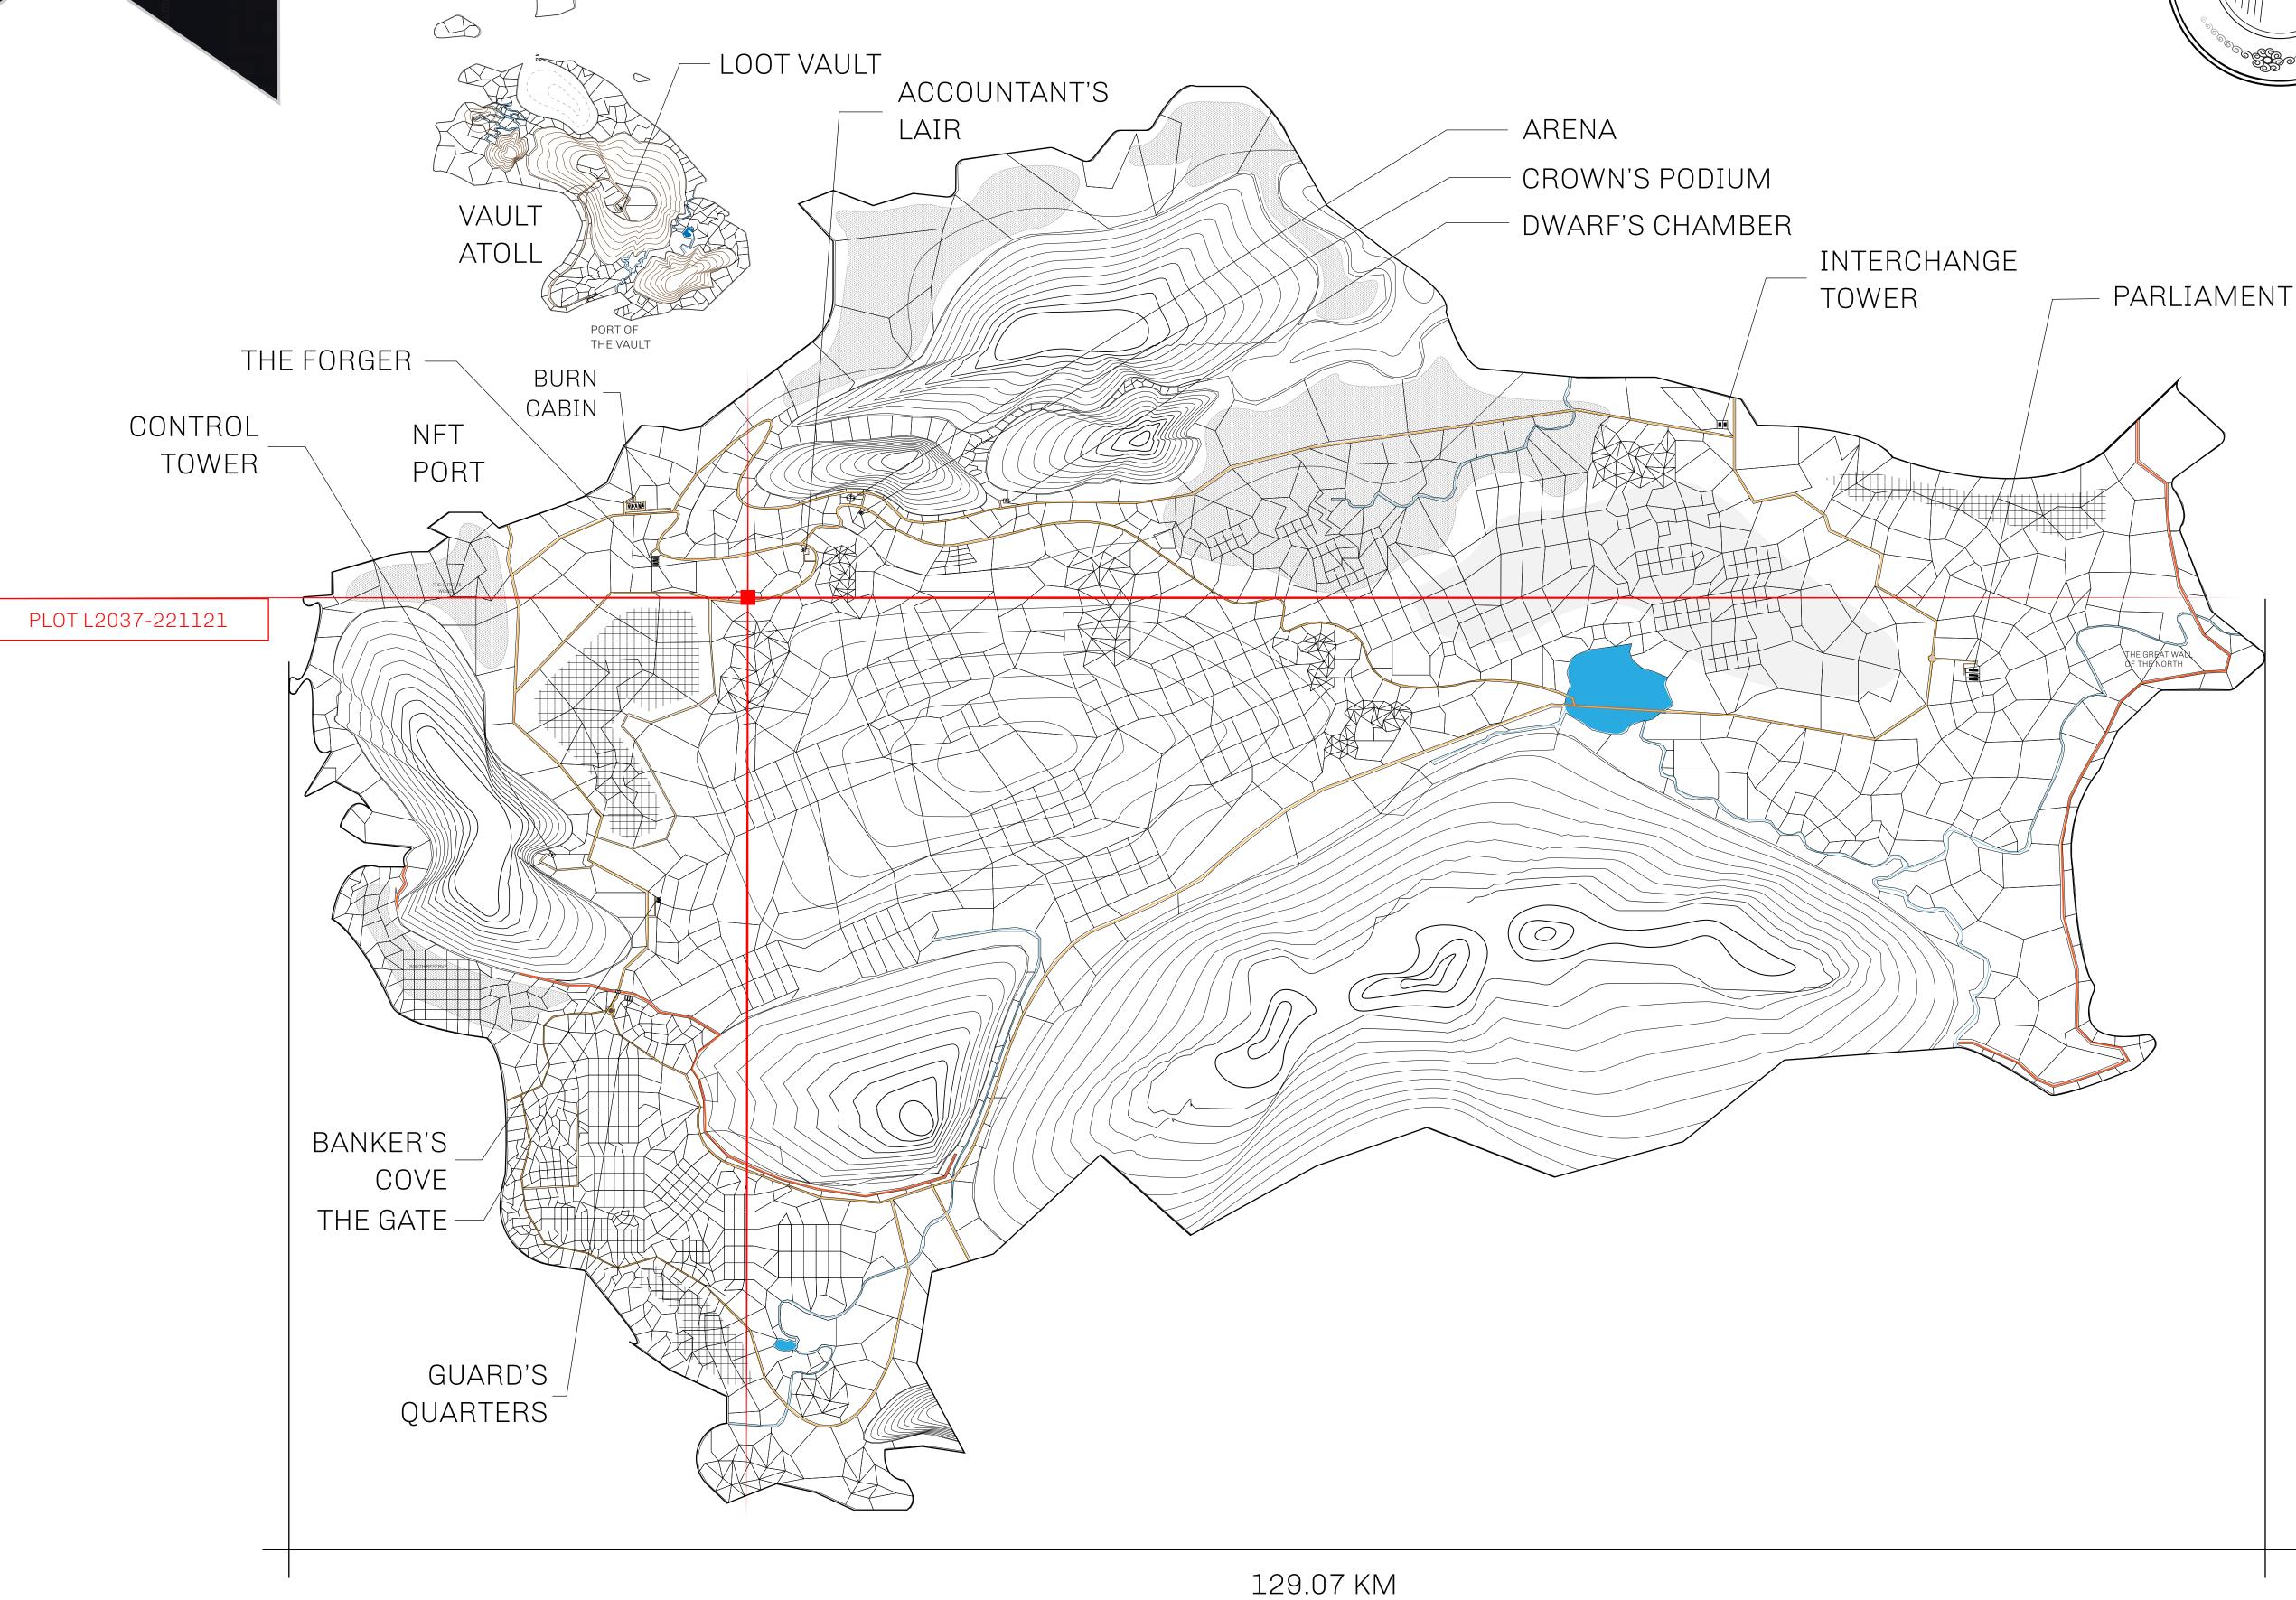

## GEOGRAPHY

COASTLINE 462.64 KM (287.47 MILES)

OCEAN, ROYAUME DE SATOSHI, X BY SL & TERRITORIO LTT ST BORDERS

HIGHEST POINT MOUNT ARES +8120 M

LOWEST POINT NFT PORT 0 M

PLOTS 2284 SCALE 1:50000

## H.M. LNFT Land Registry

TITLE NUMBER

L2037-221121

ADMINISTRATIVE AREA

THE GREAT EMPIRE

ISSUED 22 November 2021

OWNER ENTITLEMENT

Type W-GE: Share of 0.3% of all BUN sales based on number of NFT Stories minted (rewarded in Credits); Mint 4 NFT Stories

SCALE 1/50000

ROAD

10TL1951