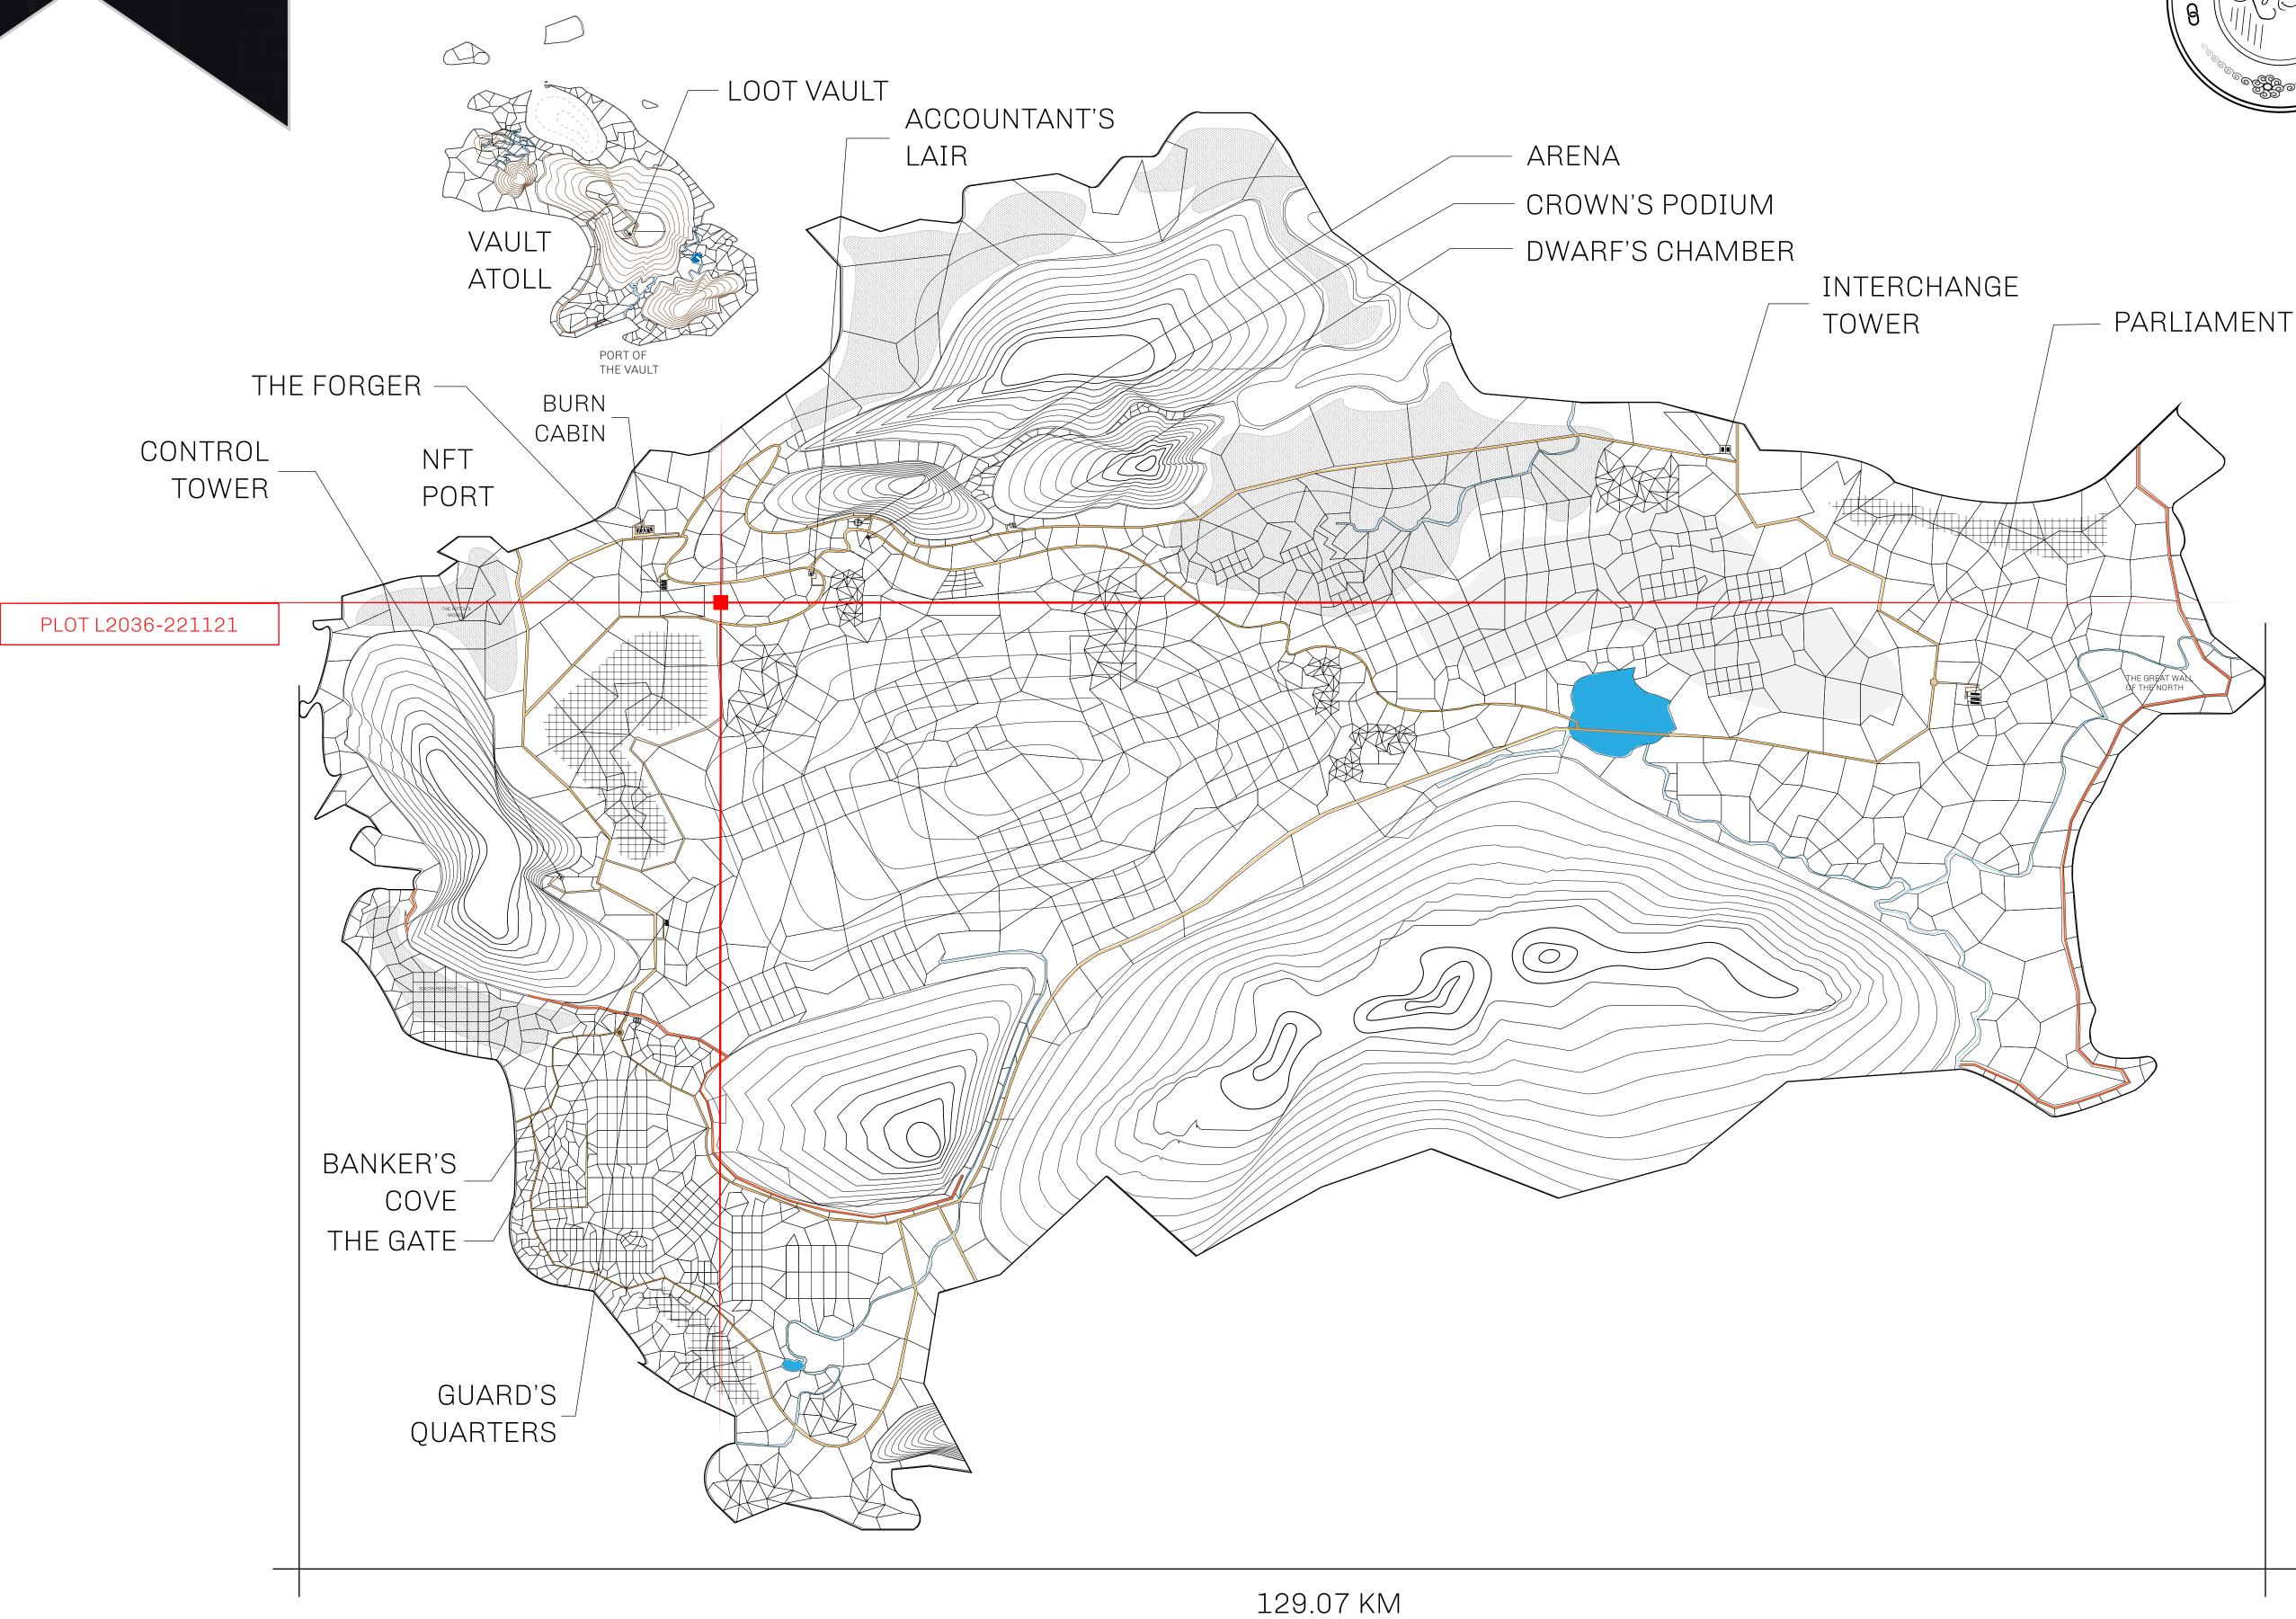

## **GEOGRAPHY**

COASTLINE 462.64 KM (287.47 MILES)

BORDERS OCEAN, ROYAUME DE SATOSHI, X BY SL & TERRITORIO LTT ST

HIGHEST POINT MOUNT ARES +8120 M

LOWEST POINT NFT PORT 0 M

PLOTS 2284 SCALE 1:50000

## H.M. LNFT Land Registry

TITLE NUMBER

L2036-221121

ADMINISTRATIVE AREA

THE GREAT EMPIRE

ISSUED 22 November 2021

SCALE 1/50000

OWNER ENTITLEMENT