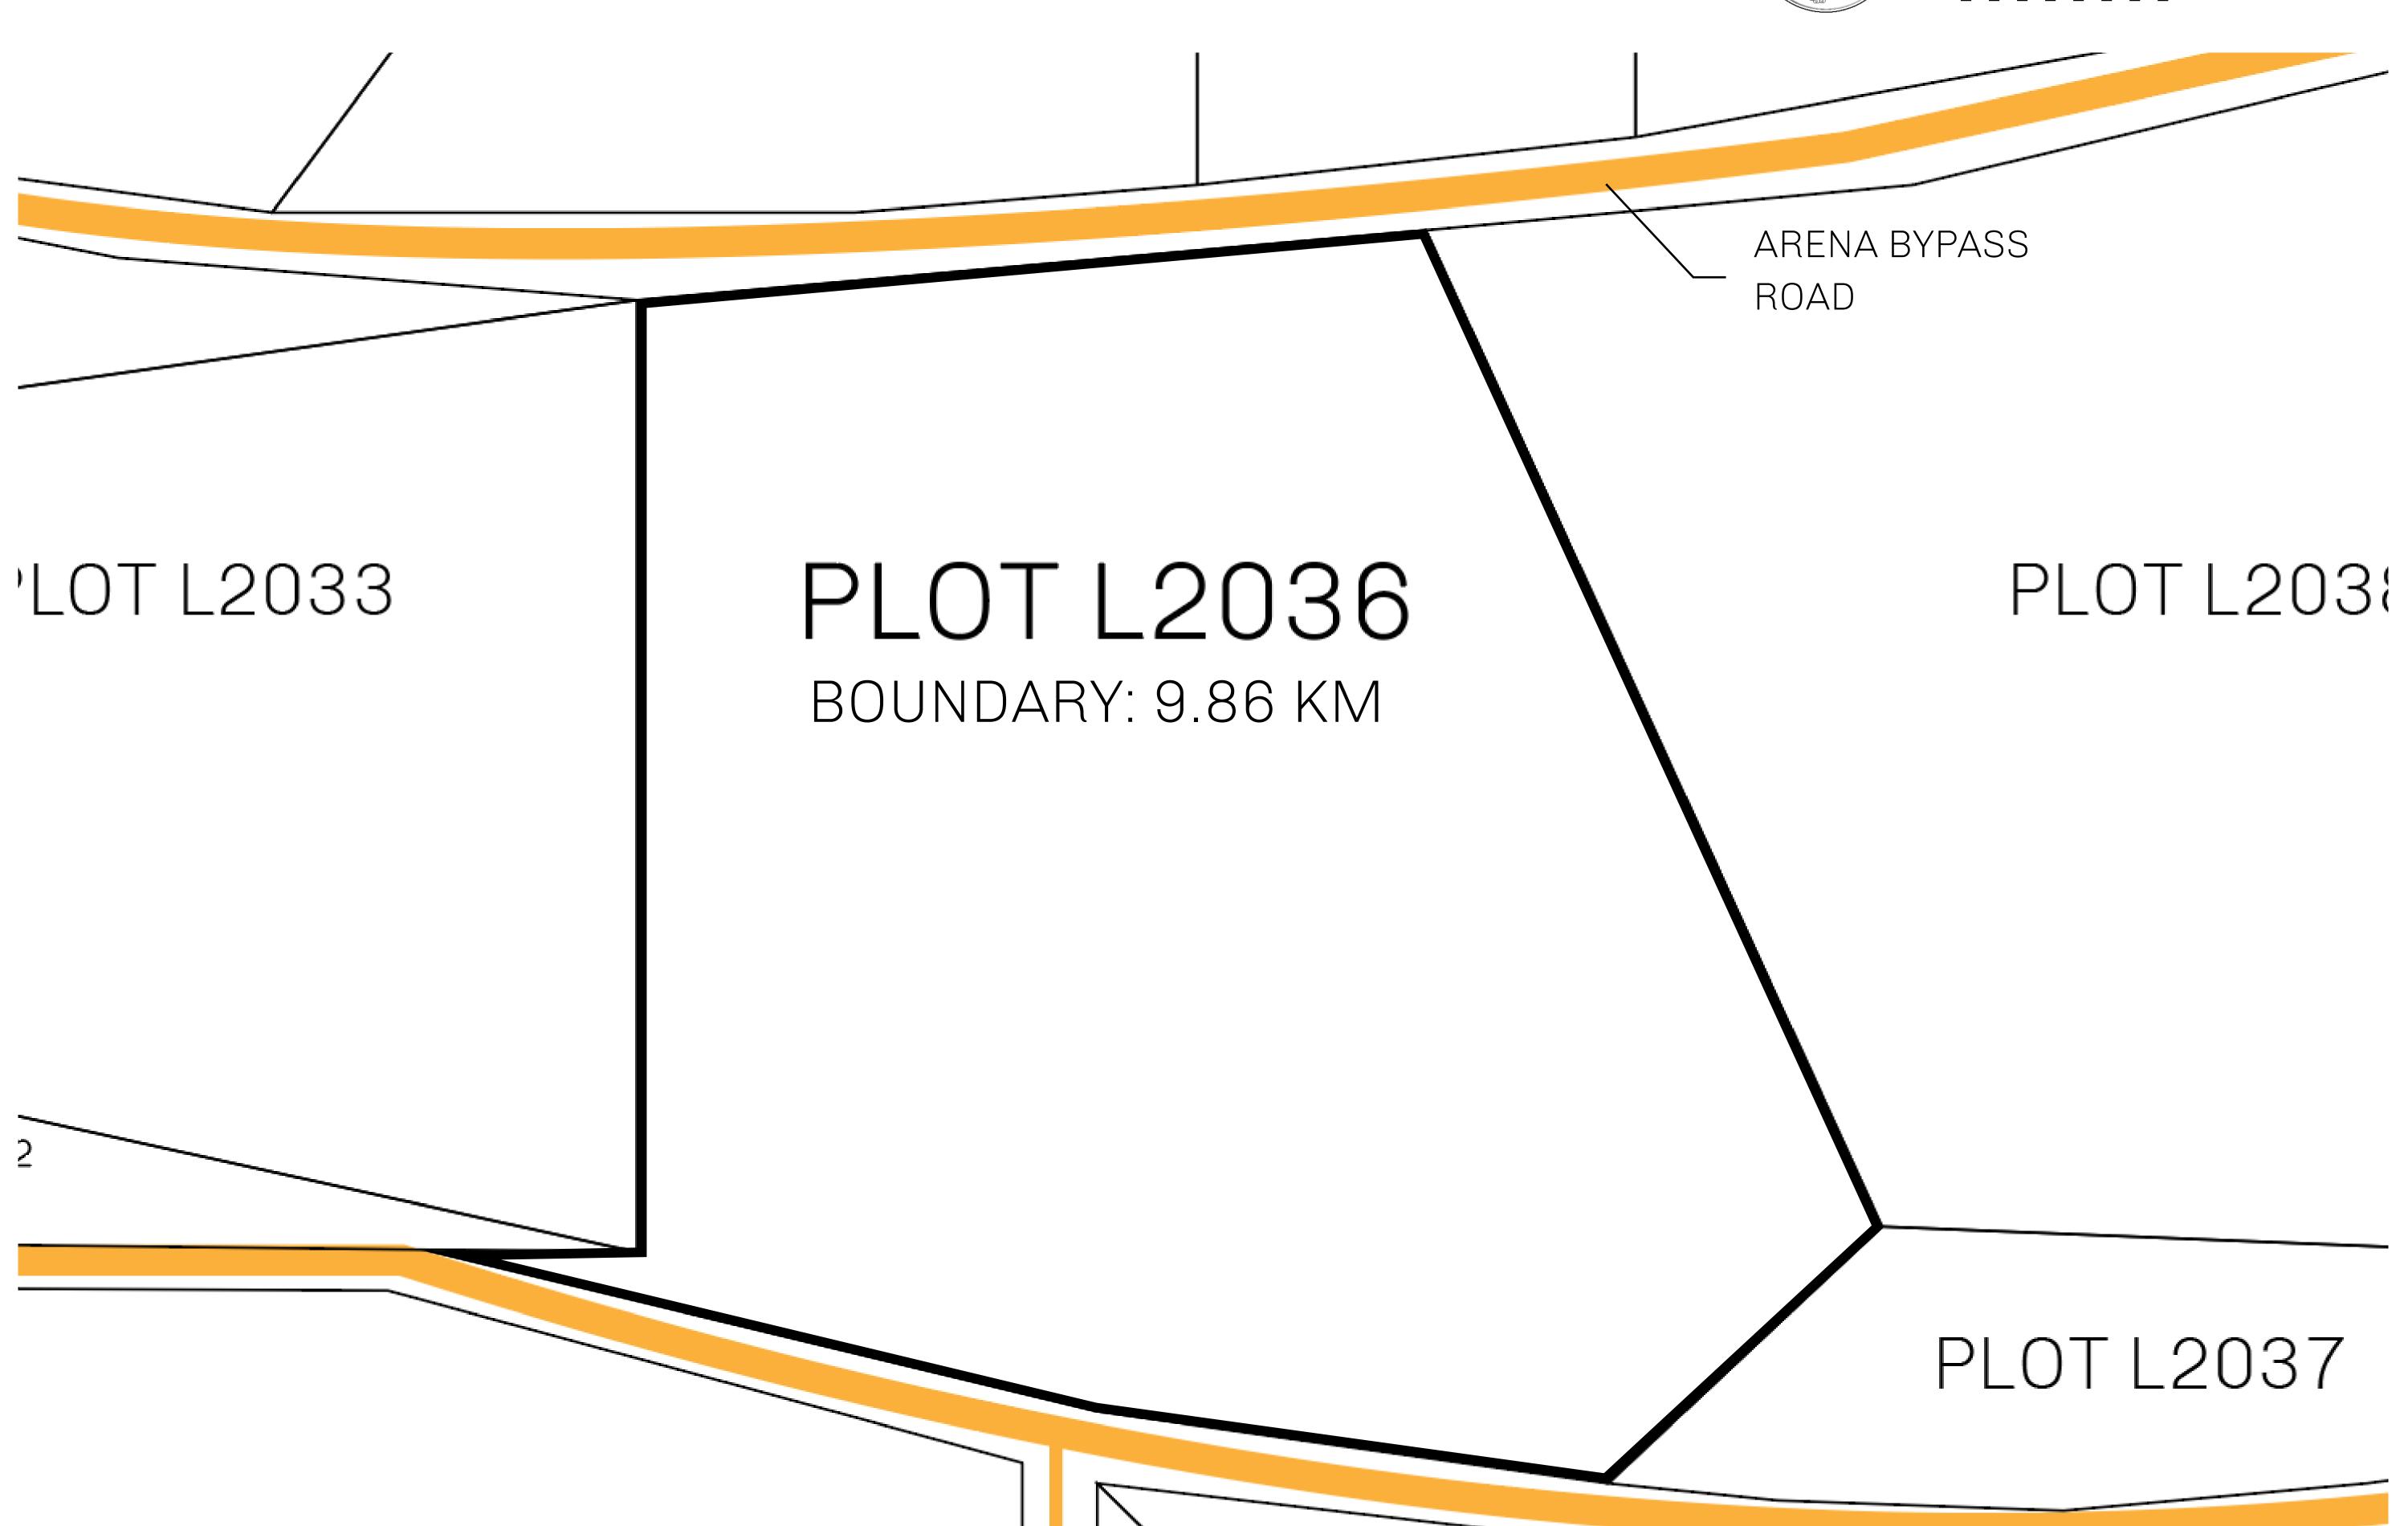

## H.M. LNFT Land Registry

TITLE NUMBER

L2036-221121

ADMINISTRATIVE AREA

THE GREAT EMPIRE

ISSUED 22 November 2021

SCALE 1/50000

OWNER ENTITLEMENT

Type W-GE: Share of 0.3% of all BUN sales based on number of NFT Stories minted

(rewarded in Credits); Mint 4 NFT Stories